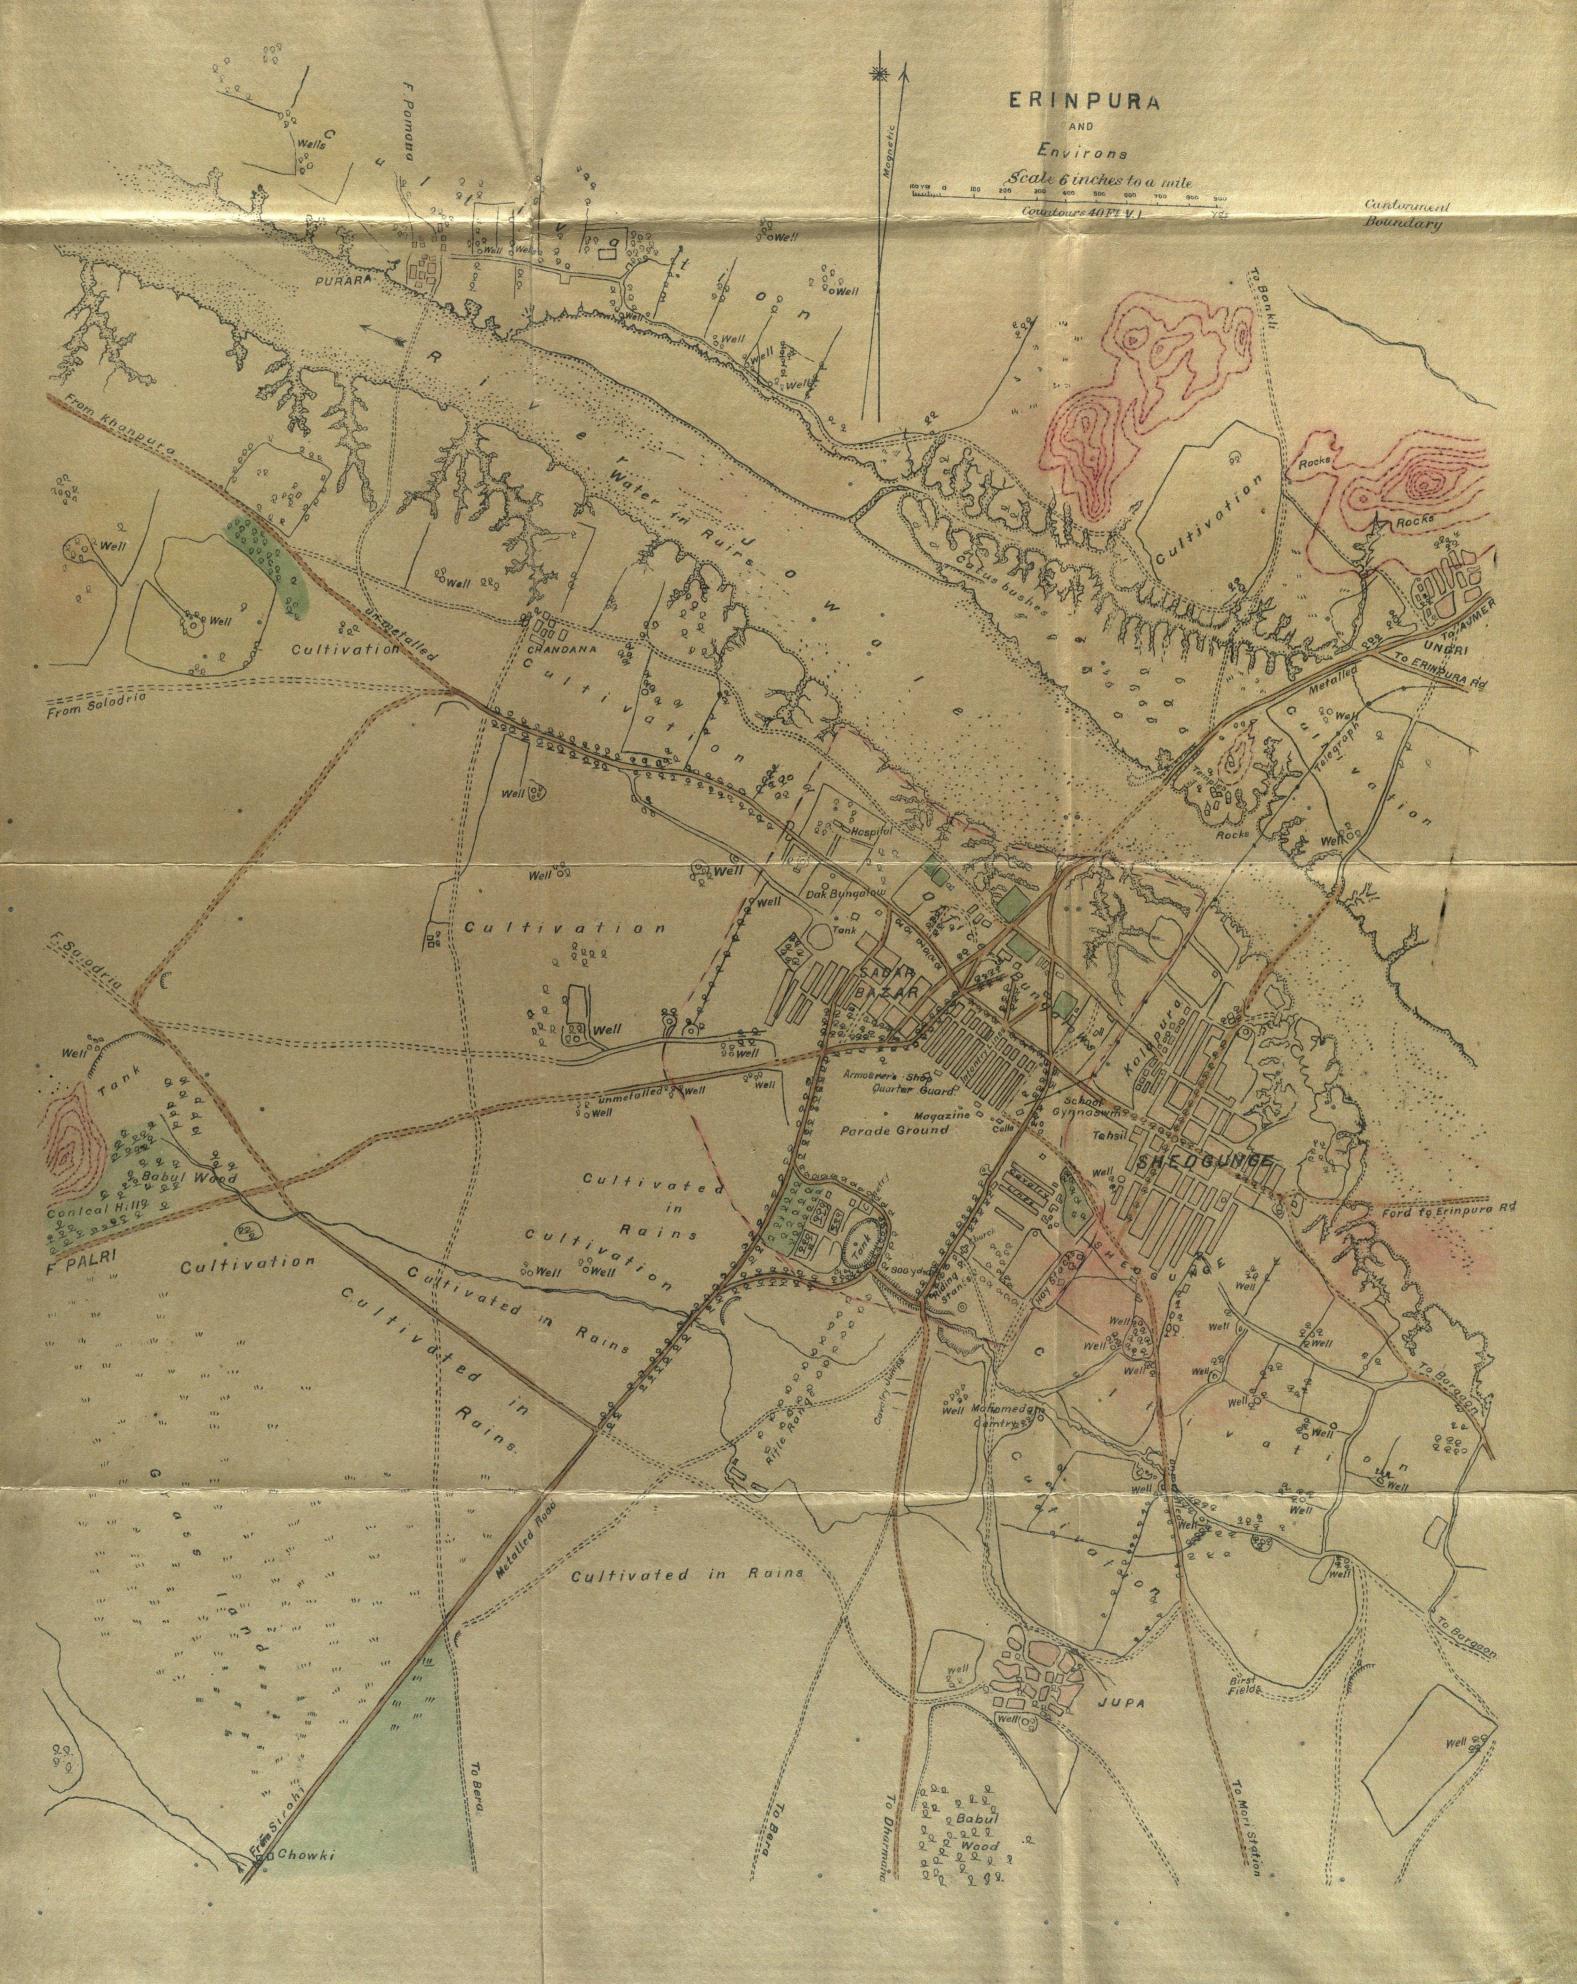

# I.—TOPOGRAPHY AND HISTORICAL SKETCH OF THE ERINPURA REGIMENT.

RINPURA, the headquarters of the late Erinpura Irregular Force, now known as the 43rd Erinpura Regiment, a local corps, is a cantonment situated in the Native State of Sirohi, one of the three states of Western Rajputana. It lies in Lat. N. 25° 10' Long. E. 73° 5', and stands 876 feet above the sea-level. It is at a distance of 7 miles from the Railway Station on the Rajputana-Malwa Railway, and there is a well-built road from the station to the camp. It stands on a sandy tract surrounded by high and low hills and rocks. A river, called the Jowaie, runs parallel to the north-eastern boundary of the cantonment. This river retains a certain quantity of water during the monsoon in proportion to the rainfall and remains entirely dry during the greater part of the year. Mount Abu, which is slightly visible from here, is about 50 miles away, and the capital town of Sirohi is 22 miles off and accessible by a good road.

The situation of the cantonment is a very good one in all respects except in its close proximity to the village of Sheoganj, which is under the Native State of Sirohi and over which the Officer Commanding at Erinpura has no control. The cantonment and its surroundings have plenty of large nim trees planted, the green of which gives the place a very pleasant appearance.