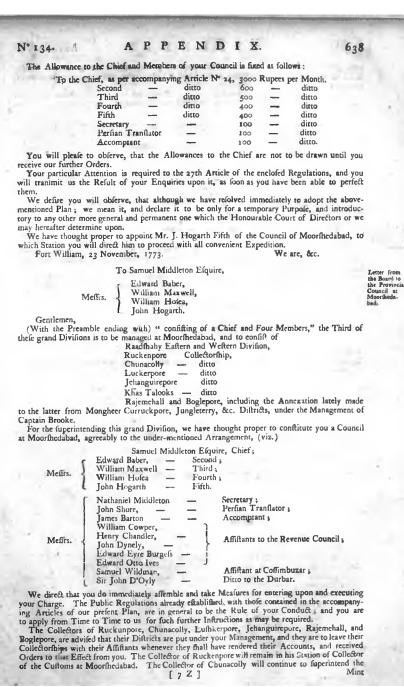

| Sunday Assounds Di so she L                                                                                                                                                                                     | onourshie the Covernor General                                                        |           |
|-----------------------------------------------------------------------------------------------------------------------------------------------------------------------------------------------------------------|---------------------------------------------------------------------------------------|-----------|
| Sundry Accounts D' to the P<br>Charges Durbar, broug<br>Boat Charges, brought J<br>September 1781<br>October —<br>November —<br>December —<br>January 1782 —<br>February —                                      | Ionourable the Governor General.         t forward                                    | 9,210 7 9 |
|                                                                                                                                                                                                                 | A. R' 31,152 2 5                                                                      |           |
| Cook such ful for                                                                                                                                                                                               |                                                                                       | 9,644 5 3 |
| Goods purchafed for 3<br>Mr. James Huggins, as per<br>ing Piece mounted with Sil<br>1 Gold Snuff-box<br>2 Gold Watch-chains                                                                                     | is Bill, for a Fowl-                                                                  |           |
|                                                                                                                                                                                                                 | S' R' 740 0 0<br>Batta 16 per Cent. 118 6 6<br>858 6 6                                |           |
| Mr. Guthrie, as per his Bill,<br>A Ditto                                                                                                                                                                        | For a Gold Watch 750 0 0                                                              |           |
| 2 Ditto Keys —                                                                                                                                                                                                  | <u>36 a a</u>                                                                         |           |
|                                                                                                                                                                                                                 | S' R' 1,486 0 0<br>Batta 16 per Cent, 237 12 3<br>                                    |           |
| Mr. James Dewar, as p<br>1 Bill for a Gold Stop Watch                                                                                                                                                           | 600 0 0                                                                               |           |
| A Snuff-box mounted with G                                                                                                                                                                                      | 200 0 0 800 0 0                                                                       |           |
| I Bill for Three 2 F <sup>*</sup> improve<br>lefcopes, at 73                                                                                                                                                    | d Te-<br>Do. 52 0 271 0 0<br>S' R' 4,071 0<br>Batta 16 per Cent, 171 5 9<br>I,242 5 9 |           |
| Henry Divertie, as<br>2 Pr Silver mounted Brais Pit<br>1 Gold Inftrument Cafe with                                                                                                                              | ols at 125 - 250 0 0                                                                  |           |
|                                                                                                                                                                                                                 | S <sup>a</sup> R' 430 0 0<br>Batta 16 per Cent. 68 12 9<br>498 12 9                   |           |
| Mr. Andrews, as per his B<br>Piftol — —                                                                                                                                                                         | - S' R' 95 0 0                                                                        |           |
|                                                                                                                                                                                                                 | Batta 16 per Cent. 15 3 3 110 3 3                                                     |           |
| Mr. James Whittet, as per<br>2 Bill for 12 Pieces Silver an<br>a 75 R' each<br>a Acromatic Spy Glaffes 50<br>A Gold Horizontal Stop Wat<br>a Gold Key<br>A Spring Clock<br>A Spring Clock<br>A Gold Watch Chain | l Gold worked Silk<br>900 0 0<br>100 0 0                                              |           |
| Саггу                                                                                                                                                                                                           | over 1,870 0 0 4,433 8 6 42                                                           | 1854 13 Q |