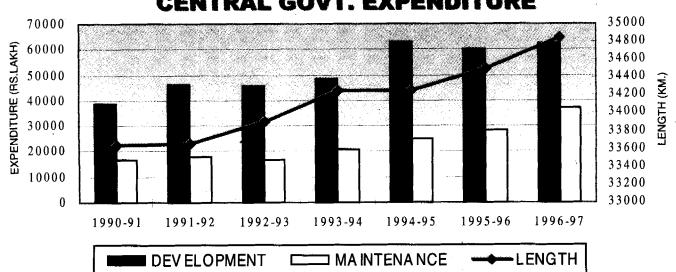

| 28.         | NATIONAL FINANCE                                                                            | 341 |
|-------------|---------------------------------------------------------------------------------------------|-----|
| 28.1        | Budgetary position of the Government of India                                               | 343 |
| 28.2        | Commodity-wise details of revenue from customs duties                                       | 344 |
| 28.3        | Revenue from union excise duties                                                            | 348 |
| 28.4        | Receipts and expenditure under corporation tax and tax on income other than corporation tax | 349 |
| 28.5        | Economic classification of the Central budget                                               | 353 |
| <b>2</b> 9. | INCOME TAX                                                                                  | 359 |
| 29.1        | Number of returns, returned income and tax payable by status and returned income range      | 361 |
| 29.2        | Number of returns, gross income and gross tax                                               | 363 |
|             | by source of income - assessment year:1998-99                                               | 364 |
| 29.3        | Deductions, rebates and relief by nature of                                                 |     |
|             | deductions/rebates - assessment year:1998-99                                                | 365 |
| 29.4        | Rate of tax for assessment year 1997-98                                                     |     |
| 29.5        | Number of returns, gross income and gross tax                                               | 366 |
|             | from business and profession by nature of                                                   |     |
|             | business -assessment year: 1998-99                                                          |     |
|             | Charts/Graphs                                                                               |     |
|             | Gross Income by source of income                                                            |     |
|             | Returned income by status                                                                   |     |
|             | Returned income by its range                                                                |     |
| 30.         | EXCHANGE, COINAGE AND CURRENCY                                                              | 375 |
| 30.1        | Money rates in India                                                                        | 378 |
| 30.2        | Spot prices of Silver in London, New York and Bombay                                        | 378 |
| 30.3        | Number and value of coins minted                                                            | 379 |
| 30.4        | Statistics of note circulation in India                                                     | 379 |
| 30.5        | Money stock measures                                                                        | 380 |
| 30.6        | Movements in circulation of decimal coins                                                   | 381 |