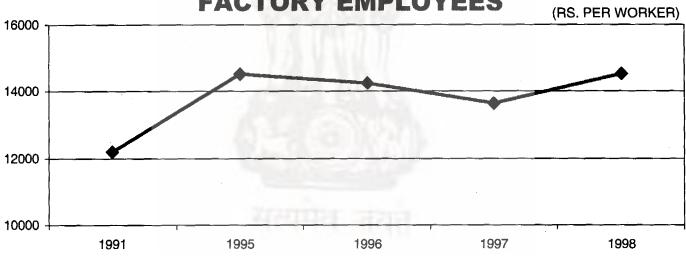

| 24.14 | Average per capita annual earnings of factory workers                          | 292 |
|-------|--------------------------------------------------------------------------------|-----|
| 24.15 | Average per capita annual earnings of factory employees by industries          | 293 |
| 24.16 | Wages and earnings of mining labour                                            | 295 |
| 24.17 | Industrial injuries in factories                                               | 296 |
|       | Industrial injuries in mines                                                   | 297 |
|       | Industrial disputes                                                            | 298 |
|       | Industrial disputes by causes                                                  | 299 |
| 24.21 | Workmen's compensation                                                         | 299 |
| 24.22 | Employment in insurance                                                        | 300 |
| 24.23 | Employment in banks                                                            | 300 |
| 24.24 | Employment in ports                                                            | 301 |
|       | Charts/Graphs                                                                  |     |
|       | Employment in Public and Private Sectors                                       |     |
|       | Average per caita Annual Earnings of Factory Employees                         |     |
|       | Factory Employment                                                             |     |
| 25.   | TRADE UNIONS                                                                   | 303 |
| 25.1  | Number, membership, income, expenditure                                        | 304 |
|       | and funds of registered trade unions                                           |     |
| 25.2  | Number of registered trade unions                                              | 305 |
| 25.3  | Number of workers' and employers' unions                                       | 307 |
|       | submitting returns and their membership                                        |     |
|       | by industries                                                                  |     |
| 25.4  | General funds of registered trade unions                                       | 309 |
|       | Charts/Graphs                                                                  |     |
|       | Registered Trade Unions in India                                               |     |
|       | Income & Expenditure of Registered Trade Unions                                |     |
| 26.   | PRICES                                                                         | 313 |
| 26.1  | Index numbers of wholesale prices in India by                                  | 316 |
|       | major groups, groups and sub-groups                                            |     |
| 26.2  | Consumer price index number for industrial workers                             | 319 |
| 26.3  | Consumer price index number for urban non-<br>manual employees (general index) | 326 |