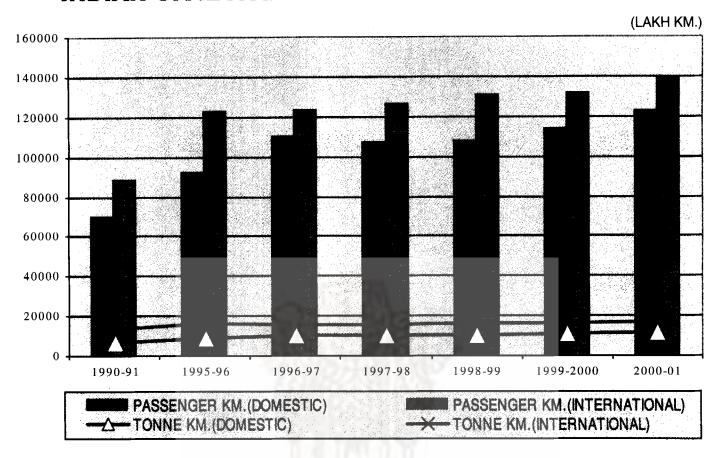

performed                 | lakh       | 13747   | 16688   | 15601   | 15769   | 16193   | 16295   | 17080    |
|        | (i) Passenger             | lakh       | 8114    | 11264   | 11325   | 11631   | 12109   | 12274   | 12959    |
|        | (ii) Freight              | lakh       | 5526    | 5325    | 4207    | 4067    | 3986    | 3902    | 4028     |
|        | (iii) Mail                | lakh       | 107     | 99      | 69      | 71      | 98      | 119     | 93       |
| 8.     | Weight load factor        | Percentage | 62.4    | 66.7    | 64.2    | 67.4    | 66.3    | 70.4    | 72.8     |

Source: Directorate General of Civil Aviation, Ministry of Civil Aviation

<sup>(1)</sup> Data for the year 1993-94 and onwards excludes Vayudoot.

# INDIAN CIVIL AVIATION SCHEDULED OPERATIONS



# **PASSENGERS CARRIED**





# TOURISM

Table 21.2 - TOTAL TRAFFIC AND OPERATING SATATISTICS OF AIR INDIA ON NON-SCHEDULED REVENUE SERVICES

| Year                  | Hours           | Kilo-<br>metres | Passengers<br>carried | Passenger kms<br>performed | Freight (tonne) | Tonne l        | kms per | forme | , ,            | Available<br>Fonne-Kms | Weight<br>Load |
|-----------------------|-----------------|-----------------|-----------------------|----------------------------|-----------------|----------------|---------|-------|----------------|------------------------|----------------|
|                       | flown<br>('000) | flown           | (no.)                 | (000)                      | (101111)        | Passenger      | Freight | Mail  | Total          | (tonne)