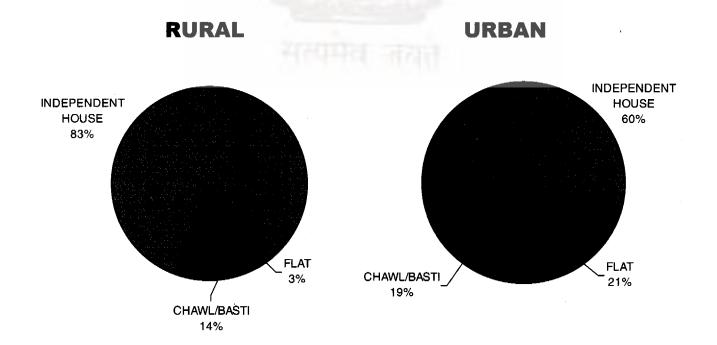

| 20.61       | 29.33    | 30.85   | 29.03              | 33.79         |  |
| Uttar Pradesh  | 17.44               | 15.43 | 66.44                | 61.19     | 66.49      | 29.53       | 25.95    | 33.40   | 65.44              | 53.10         |  |
| West Bengal    | 9.27                | 10.25 | 48.51                | 40.27     | 51.94      | 26.84       | 33.69    | 34.67   | 48.30              | 36.21         |  |
| All-India      | 11.98               | 11.53 | 59.61                | 58.24     | 56.15      | 38.10       | 38.22    | 52.40   | 58. <del>4</del> 8 | 53.14         |  |

Source: National Sample Survey Organistion (NSSO) 51st Round.

### HOUSEHOLDS LIVING IN PUCCA, SEMI-PUCCA AND KUCCHA HOUSES



## TYPE OF DWELLINGS NSS 51 ST ROUND (July-1994-June 1995)

(PERCENTAGE)





### LOCAL BODIES

## CHAPTER 37

#### LOCAL BODIES

he term 'Local Bodies' refers to such institutions of Government which carry on the local affairs viz., Corporations, Municipalities, Notified Area Committees, Town Area Committees, District Boards, Panchayats etc. This section, however, presents data regarding income and expenditure of Municipal Corporations only. The information has been supplied by the individual corporations.

Municipal Corporations are relatively the most developed form of Local Self Government and have generally been established in metropolitan areas or big cities. By and large these have been constituted under specific legislative enactment. With growth of cities, corporations have been established in number of towns. They have wider powers and they enjoy more