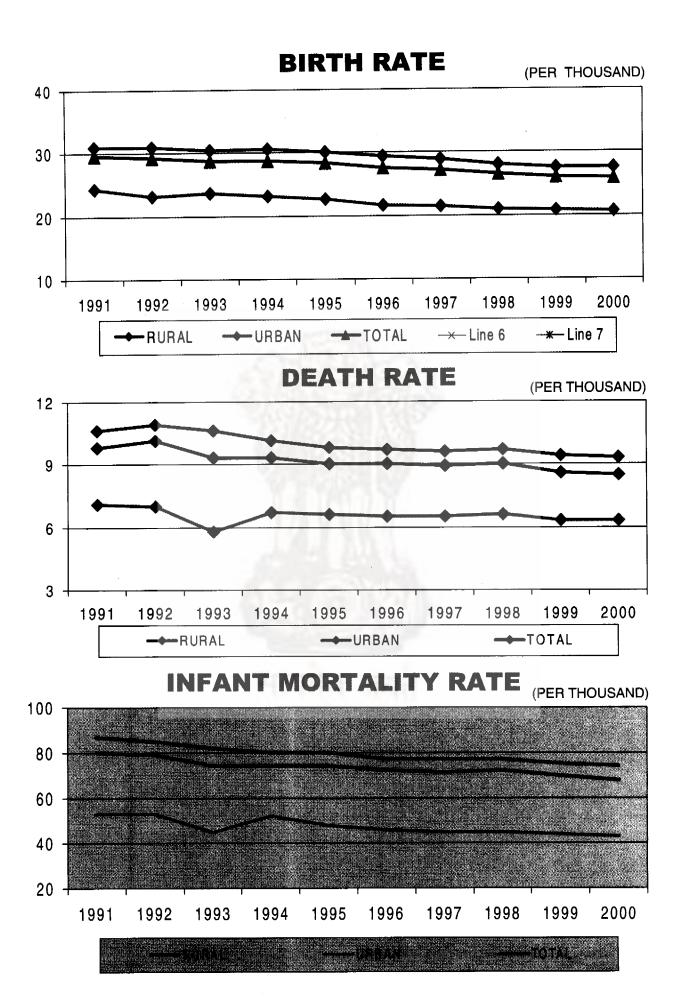

### Table 1.3

This table presents data on birth rate, death rate and infant mortality rate by residence as revealed by Sample Registration System.