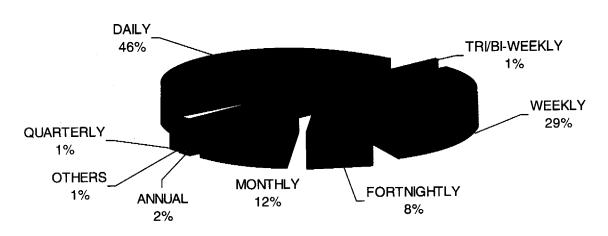

| 32.          | ACCIDENT STATISTICS                                                                                                                                              | 417        |
|--------------|------------------------------------------------------------------------------------------------------------------------------------------------------------------|------------|
| 32.1<br>32.2 | Incidence of Accidental Deaths Incidence of suicides Charts/Graphs Number of accidental deaths by natural causes Number of accidental deaths by unnatural causes | 418<br>424 |
| 33.          | EDUCATION                                                                                                                                                        | 431        |
| 33.1         | Educational institutions, scholars and expenditure                                                                                                               | 433        |
| 33.2         | Number of recognised educational institutions                                                                                                                    | 434        |
| 33.3         | Enrolment according to faculty and stage                                                                                                                         | 437        |
| 33.4         | Number of scholars by courses and stages in recognised institutions by stage of instruction                                                                      | 440        |
| 33.5         | Number of institutions and scholars in rural areas                                                                                                               | 442        |
| 33.6         | Expenditure on recognised educational institutions-By Sources and by type of education                                                                           | 443        |
| 33.7         | Number of teachers in educational institutions-<br>by stages of institutions                                                                                     | 445        |
| 33.8         | Literacy rate in india Charts/Graphs Colleges and Enrolements Schools and Enrolements                                                                            | 447        |
| 34.          | NEWSPAPERS AND PERIODICALS                                                                                                                                       | 451        |
| 34.1         | Number of newspapers and periodicals by language and periodicity                                                                                                 | 452        |
| 34.2         | Number of newspapers and periodicals by state & periodicity                                                                                                      | 453        |
| 34.3         | Number of newspapers and periodicals by language                                                                                                                 | 454        |
| 34.4         | Circulation of newspapers Charts/Graphs                                                                                                                          | 456        |

## Newspapers and Periodicals by Periodicity Newspapers and Periodicals by Languages Circulation of Newspapers

| 35.          | PUBLIC HEALTH STATISTICS                                                                         | 457 |
|--------------|--------------------------------------------------------------------------------------------------|-----|
| 35.1         | Number of hospitals, dispensaries and beds                                                       | 459 |
| 35.2         | Number of Doctors possessing recognised medical qualifications and registered with state medical | 460 |
| 05.0         | councils                                                                                         | 461 |
| 35.3         | Number of registered nursing personnel                                                           | 462 |
| 35.4<br>35.5 | Statistics of mental hospitals Family welfare programme Charts/Graphs                            | 463 |
|              | Hospitals and Dispenseries                                                                       |     |
|              | Family Welfare Programme                                                                         |     |
| 36.          | HOUSING                                                                                          | 465 |
| 36.1         | Occupied Residential Houses and Households                                                       | 467 |
| 36.2         | Percentage distribution of Census Houses according to the uses to which they are put             | 470 |
| 36.3         | Percentage distribution of Households - By type of Dwellings                                     | 471 |
| 36.4         | Percentage distribution of Households living in Pucca, semi pucca and kutcha Houses              | 473 |
| 36.5         | Percentage distribution of rural households by                                                   | 476 |
|              | type of structure and proportion of structure                                                    |     |
|              | in bad conditions within each type.                                                              |     |
| 36.6         | Investment on Building projects undetaken                                                        | 478 |
|              | by various Central and State agencies including                                                  |     |
|              | Public Sector Undertakings:1992-93                                                               |     |