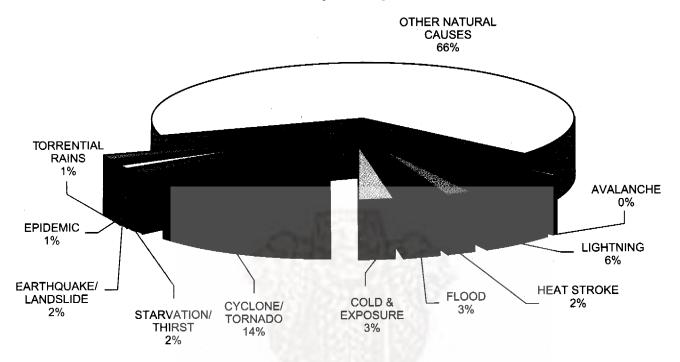

eli           | 3               | -       | -                   | 1                 | 3                      | 32              | 32     |
| Daman & Diu              | -               | _       | -                   | -                 | 5                      | 10              | 10     |
| Delhi                    | 36              | 65      | 3                   | 69                | 227                    | 1031            | 1031   |
| Lakshadweep              | -               | -       | -                   | -<br>-            |                        | -               | _      |
| Pondicherry              | 14              | 1       | -                   | 3                 | 29                     | 634             | 634    |

## NUMBER OF ACCIDENTAL DEATHS BY NATURAL CAUSES (1999)



## NUMBER OF ACCIDENTAL DEATHS BY UNNATURAL CAUSES (1999)





## **EDUCATION**

Table 32.2-INCIDENCE OF SUICIDES-contd.

|                          |                 |         | By Cause            | e of Suicide-C    | ontd.                  |                 |       |
|--------------------------|-----------------|---------|---------------------|-------------------|------------------------|-----------------|-------|
| Year/State/U.T./<br>City | Love<br>affairs | Poverty | Property<br>dispute | Unemploy-<br>ment | Causes<br>not<br>known | Other<br>causes | Total |
| 1                        | 10              | 11      | 12                  | 13                | 14                     | 15              | 16    |
| City:                    |                 |         |