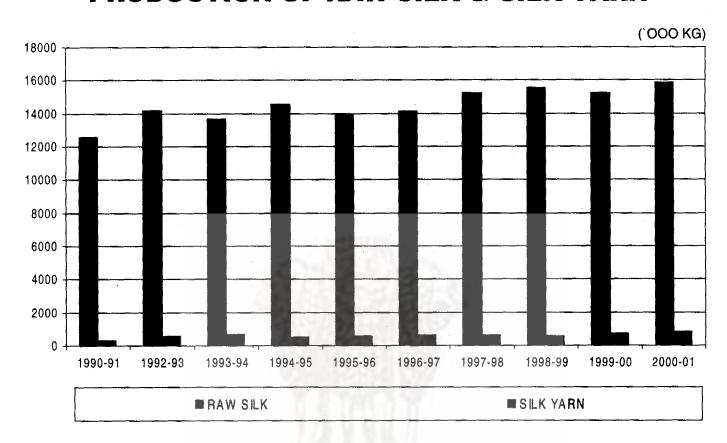

Land Utilisation

A. All Crops,

Index No. of Agricultural Production

| 6.         | SERICULTURE                                                                                                                                                   | 55       |
|------------|---------------------------------------------------------------------------------------------------------------------------------------------------------------|----------|
| 6.1<br>6.2 | Production of raw silk and silk yarn Export of silk goods and silk waste Charts/Graphs Production of Raw Silk & Silk Yarn Export of Silk Goods and Silk Waste | 57<br>58 |
| 7.         | IRRIGATION                                                                                                                                                    | 59       |
| 7.1<br>7.2 | Net area under irrigation by sources Gross area under irrigation by crops Charts/Graphs Irrigated Area Gross Irrigated Areas under foodgrain-Crop Wise        | 60<br>61 |
| 8.         | MINING                                                                                                                                                        | 65       |
| 8.1<br>8.2 | Number of mines in India  Production of minerals and ores by selected items                                                                                   | 67<br>70 |
| 8.3        | Index of mineral production (Quantum index) Charts/Graphs Value of Mineral Production Index of Mineral Production                                             | 79       |
| 9.         | INDUSTRY                                                                                                                                                      | 81       |
| 9.1        | Annual survey of industries (factory sector) by States                                                                                                        | 87       |
| 9.2        | Annual survey of industries (factory sector): 1997-98- selected characteristics by industry                                                                   | 91       |
| 9.3        | Mill production of cotton yarn                                                                                                                                | 97       |
| 9.4        | Production of cotton cloth                                                                                                                                    | 98       |
| 9.5        | Production of man made fibre fabrics                                                                                                                          | 99       |
| 9.6        | Production of selected items                                                                                                                                  | 100      |
| 9.7        | Index number of industrial production (Base 1993-94 =100)                                                                                                     | 107      |