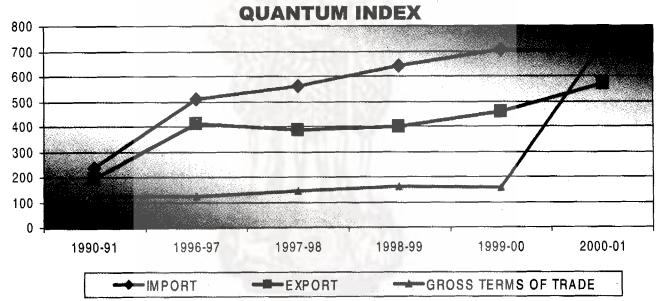

| 15.9  | Index numbers of imports of the unit values                      | 182 |
|-------|------------------------------------------------------------------|-----|
|       | and of quantum of imports                                        |     |
| 15 10 | (Base : 1978-79=100) Index numbers of exports of the unit values | 400 |
| 13.10 | and of quantum of exports                                        | 183 |
|       | (Base : 1978-79=100)                                             |     |
| 15 11 | Coasting trade: total value of import merchandise                | 404 |
| 10.11 | to various maritime blocks of India                              | 184 |
| 15 12 | Coasting trade: total value of export merchandise                | 104 |
| 10.12 | from various maritime blocks of India                            | 184 |
| 15.13 | Movement of certain principal articles by                        | 185 |
|       | rail and river between the States and chief                      | 100 |
|       | port towns                                                       |     |
|       | Charts/Graphs                                                    |     |
|       | Index no. of imports and Exports (Unit Value Index, Quantum      |     |
|       | Index)                                                           |     |
|       | Costing Trade                                                    |     |
|       | Exports & Imports by Major Countries (1999-2000)                 |     |
|       | Foreign Trade in Merchandise and Treasure                        |     |
| 16.   | BALANCE OF PAYMENT                                               | 189 |
| 16.1  | Overall balance of payments                                      | 192 |
| 16.2  | External assistance-authorisation and utilisation                | 195 |
|       | classified by source                                             |     |
|       | Charts/Graphs                                                    |     |
|       | External Assistance classified by source                         |     |
|       | 1. Authorisation                                                 |     |
|       | 2. Utilisation                                                   |     |
| 17.   | INDIAN RAILWAYS                                                  | 199 |
| 7.1   | Railways statistics - summary                                    | 201 |
| 7.2   | Passangers and goods carried and earnings                        | 203 |
|       | derived therefrom by railways                                    |     |
| 7.3   | Capital at charge, earnings and expenses of                      | 204 |