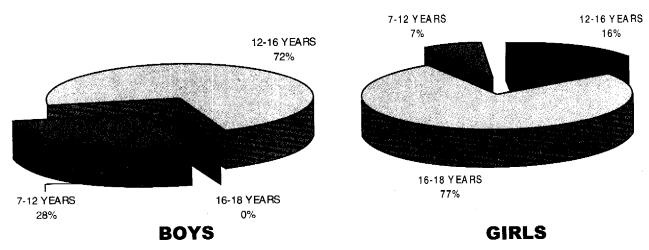

| 2167                         | 2315         |  |  |
| Vishakhapatnam           | -                        | -                                                     | _                                                  | -                            | -        | 1                        | 7                                                     | 122                                                | 1683                         | 1813         |  |  |

 <sup>(1)</sup> Includes District Armed Reserve Police.
 \* Ranks of Police Officers to be changed as per latest classification furnisehd vide Crime in India-1999 report, refrence and tables.

# INCIDENCE OF COGNIZABLE CRIME



## JUVENILE DELINQUENCY IPC CASES



# JUVENILE APPREHENDED BY AGE GROUP (1999)



Table 31.15-NUMBER OF COGNIZABLE CRIME AND STRENGTH OF POLICE FORCE

| ear/State/U.T.              | Total<br>Cognisa-<br>ble Crime       | Actual Str | ength of Po<br>Force | lice           | Number of<br>Policemen<br>per 100    | Number<br>of<br>Policemen     | Number<br>of IPC<br>cases   |
|-----------------------------|--------------------------------------|------------|----------------------|----------------|--------------------------------------|-------------------------------|-----------------------------|
|                             | (I.P.C.) reported during the year(1) | Civil      | Armed                | Total          | square<br>Kilo-<br>metres<br>of Area | per 1,000<br>of<br>Population | per Civil<br>Police-<br>man |
| 1                           | 2