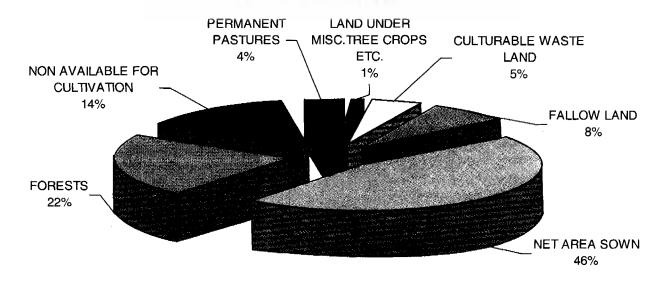

# CONTENTS

| Table | e No.                                                                         | Page |
|-------|-------------------------------------------------------------------------------|------|
| 1.    | AREA AND POPULATION                                                           | 1    |
| 1.1   | Area and population by States (Census-2001)                                   | 3    |
| 1.2   | Decennial population by Census                                                | 4    |
| 1.3   | Estimated birth rates, death rates and infant<br>Mortality rates by residence | 6    |
| 1.4   | Expectation of life                                                           | 7    |
| 1.5   | Estimated mid-year population                                                 | 9    |
|       | Charts/Graphs                                                                 |      |
|       | Birth rate                                                                    |      |
|       | Death rate                                                                    |      |
|       | Infant mortality rate                                                         |      |
| 2.    | RAINFALL                                                                      | 11   |
| 2.1   | Monthly and annual rainfall - 2000                                            | 12   |
| 2.2   | Annual rainfall                                                               | 15   |
| 3.    | AGRICULTURE                                                                   | 17   |
| 3.1   | Pattern of land utilisation                                                   | 20   |
| 3.2   | Area under principal crops                                                    | 22   |
| 3.3   | Production of principal crops                                                 | 25   |
| 3.4   | Average yield of principal crops                                              | 28   |
| 3.5   | Index number of agricultural production                                       | 31   |
| 3.6   | Agricultural implements and machinery Charts/Graphs                           | 32   |
|       | Cropped Area                                                                  |      |