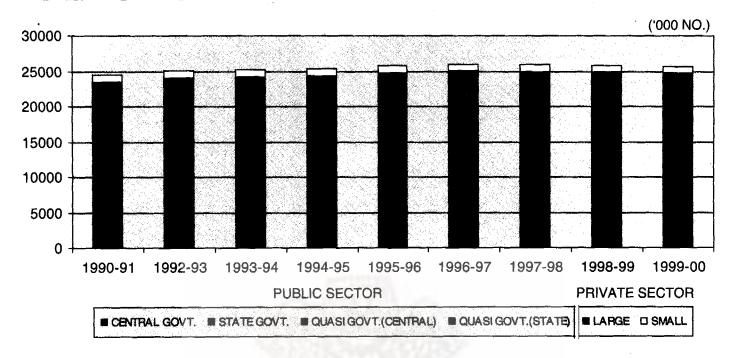

|
| Kandla        | 913   | 953  | 960  | 943  | 891  | 932         | 946    |
| Mumbai        | 8137  | #    | #    | #    | #    | #           | #      |
| Mormugao      | 935   | 807  | 745  | 691  | 598  | @           | @      |
| Cochin        | 581   | 548  | 529  | 461  | 424  | @           | @      |
| Chennai       | 1306  | 1143 | 1092 | 1186 | 976  | 91 <b>7</b> | 1056\$ |
| Visakhapatnam | 611   | 732  | 610  | 563  | 717  | 909         | 928    |
| Kolkata       | 5272  | 3019 | 3304 | 2677 | 2408 | 2197        | 2038   |
| Total         | 17755 | 7202 | 7240 | 6521 | 6014 | 4955        | 4968   |

Source: Ministry of Shipping.

Bombay Dock Labour Board merged with Mumbai Port. Includes 184 Casuals.

DBL merged with Port.

# **EMPLOYMENT IN PUBLIC AND PRIVATE SECTORS**



AVERAGE PER CAPITA ANNUAL EARNINGS OF FACTORY EMPLOYEES







# TRADE UNIONS

# CHAPTER 25

# TRADE UNIONS

Table 25.1 to 25.4

igures given in this section are based on the annual returns relating to calender years received from the State Governments and Union Territories under the Indian Trade Unions Act, 1926. The Act applies to the entire Indian Union. The figures do not include Lakshadweep.

The statistics relate to only those unions which have been registered under the Act. It is not obligatory on trade unions to secure registration under the Indian Trade Unions Act. Even among registered ones, the response of the unions submitting annual returns is generally less than fifty percent. Data regarding unregistered unions are not available.



Table 25.1-NUMBER, MEMBERSHIP, INCOME, EX