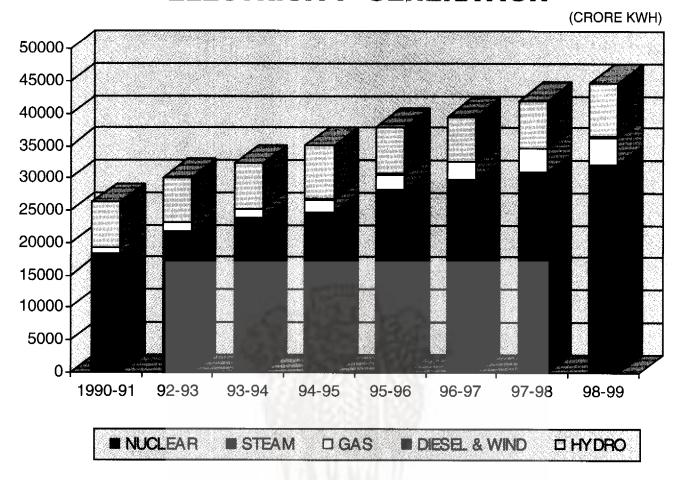

| -<br>-                         | -                  |
| Pondicherry                     | 1                  | -                                       | 9.5         | 1.4                            | -                  |

Source: Central Electricity Authority, Ministry of Energy

Note: (\$) Includes D.V.C.'s sales to ultimate in Bihar &West Bengal areas.

Misc-: Includes supply to non-traction, non-industrial, M.E.S., Irrigation Board, Projects under construction etc.

<sup>(</sup>A) Included in (Industrial low and Medium voltage.) (B) Includes 134. 68 GWH energy sold to Nangal Fertilizers by BBMB.

<sup>(</sup>C) - Data obtained from Annual Plan 2000-2001 of SEBs/Deptts.

<sup>(</sup>E) Estimated due to non-receipt of data from electricity Department.

# **ELECTRICITY - GENERATION**



## **ELECTRICITY- INSTALLED CAPACITY**





# BANKS

TABLE 10.3-NUMBER OF TOWNS AND VILLAGES ELECTRIFIED IN INDIA AS PER 1991 CENSUS (as on 31.3.2000)

| Ct-t-/                    | ·     | Towns       |            | Villages (1991 Census) |                 |              |  |
|---------------------------|-------|-------------|------------|------------------------|-----------------|--------------|--|
| State/<br>Union Territory | Total | Electrified | Percentage | Total                  | Electrified     | Percentage   |  |
| 1                         | 2     | 3           | 4          | 5                      | 6               | 7            |  |
| State:                    |       |             |            |                        |                 |              |  |
| Andhra Pradesh