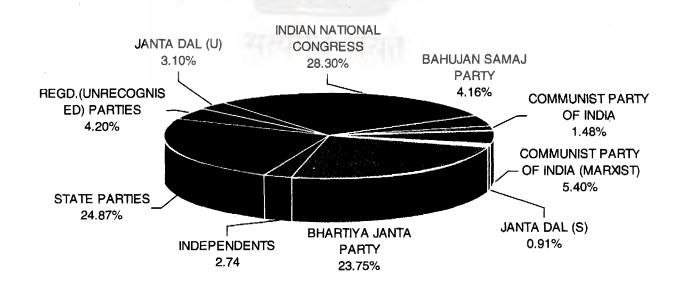

| 38.          | ELECTORAL STATISTICS                                               | 521 |
|--------------|--------------------------------------------------------------------|-----|
| 38.1         | Election to the Lok Sabha(House of People)                         | 523 |
| 38.2         | Composition/allocation of seats in the Rajya Sabha                 | 524 |
| 38.3         | Election to the Vidhan Sabhas(State Legisaltive Assembly)          | 525 |
| 38.4         | Number of seats and constituencies in the                          | 526 |
|              | Vidhan Parishads(State Legislative Councils)                       |     |
| 38.5         | Election to the Lok Sabha, 1999 - votes Polled, percentage         | 527 |
|              | of votes polled and seats owon according to parties                |     |
| <b>3</b> 8.6 | Election to the Lok Sabha, 1999 - expenditure incurred             | 531 |
|              | Charts/Graphs                                                      |     |
|              | Election to Lok Sabha                                              |     |
|              | Percentage of Votes Polled                                         |     |
|              | 2. Percentage of Votes Polled to Different Parties                 |     |
|              |                                                                    |     |
| 39.          | FIVE YEAR PLANS                                                    | 533 |
| 39.1         | Plan outlay/expenditure for public sector                          | 534 |
|              | by heads of development                                            |     |
| 39.2         | Plan outlay for public sector by heads of                          | 536 |
|              | development, States and Union Territories,                         |     |
|              | Outlay for Ninth plan (1997-2002)                                  |     |
| <b>3</b> 9.3 | Plan outlay for public sector by heads of                          | 538 |
|              | development, States and Union Territories,                         |     |
|              | Outlay for 1998-99, 1999-2000                                      |     |
| 39.4         | Plan expenditure for public sector by heads                        | 542 |
|              | of development, States and Union Territories,                      |     |
|              | Actual expenditure 1997-98 to 1999-2000                            |     |
| 39.5         | Annual-plan outlay for public sector                               | 548 |
| 00.0         | by heads of development                                            |     |
|              | states and Union Territories                                       |     |
|              | revised outlay- 2000-01                                            |     |
|              | The following symbols have been used in the Abstract Not Available |     |
|              | - Nil or negligible                                                |     |
|              | P Provisional                                                      |     |