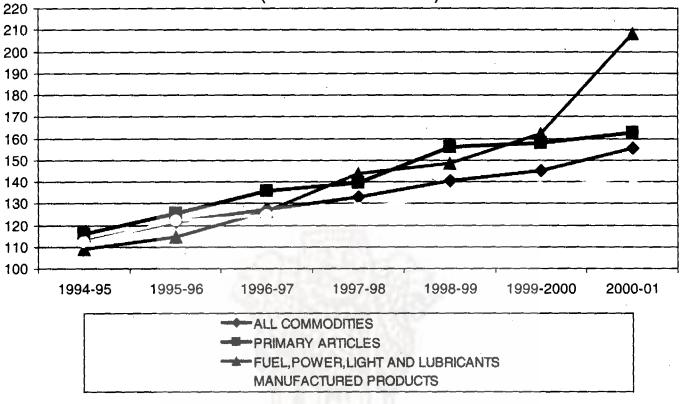

| 15.9  | Index numbers of imports of the unit values                      | 182 |
|-------|------------------------------------------------------------------|-----|
|       | and of quantum of imports                                        |     |
| 15 10 | (Base : 1978-79=100) Index numbers of exports of the unit values | 400 |
| 13.10 | and of quantum of exports                                        | 183 |
|       | (Base : 1978-79=100)                                             |     |
| 15 11 | Coasting trade: total value of import merchandise                | 404 |
| 10.11 | to various maritime blocks of India                              | 184 |
| 15 12 | Coasting trade: total value of export merchandise                | 104 |
| 10.12 | from various maritime blocks of India                            | 184 |
| 15.13 | Movement of certain principal articles by                        | 185 |
|       | rail and river between the States and chief                      | 100 |
|       | port towns                                                       |     |
|       | Charts/Graphs                                                    |     |
|       | Index no. of imports and Exports (Unit Value Index, Quantum      |     |
|       | Index)                                                           |     |
|       | Costing Trade                                                    |     |
|       | Exports & Imports by Major Countries (1999-2000)                 |     |
|       | Foreign Trade in Merchandise and Treasure                        |     |
| 16.   | BALANCE OF PAYMENT                                               | 189 |
| 16.1  | Overall balance of payments                                      | 192 |
| 16.2  | External assistance-authorisation and utilisation                | 195 |
|       | classified by source                                             |     |
|       | Charts/Graphs                                                    |     |
|       | External Assistance classified by source                         |     |
|       | 1. Authorisation                                                 |     |
|       | 2. Utilisation                                                   |     |
| 17.   | INDIAN RAILWAYS                                                  | 199 |
| 7.1   | Railways statistics - summary                                    | 201 |
| 7.2   | Passangers and goods carried and earnings                        | 203 |
|       | derived therefrom by railways                                    |     |
| 7.3   | Capital at charge, earnings and expenses of                      | 204 |