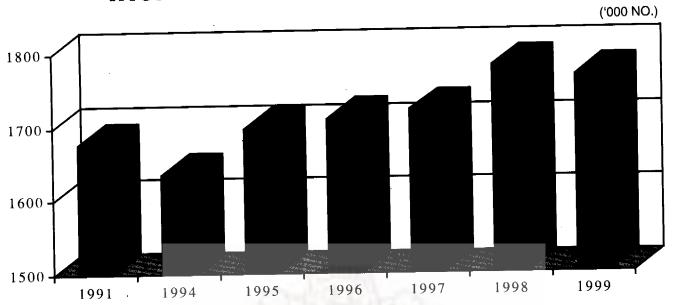

| 9                                                     | 139                                                | 2167                         | 2315         |  |  |
| Vishakhapatnam           | -                        | -                                                     | _                                                  | -                            | -        | 1                        | 7                                                     | 122                                                | 1683                         | 1813         |  |  |

 <sup>(1)</sup> Includes District Armed Reserve Police.
 \* Ranks of Police Officers to be changed as per latest classification furnisehd vide Crime in India-1999 report, refrence and tables.

# INCIDENCE OF COGNIZABLE CRIME



## JUVENILE DELINQUENCY IPC CASES



# JUVENILE APPREHENDED BY AGE GROUP (1999)



Table 31.15-NUMBER OF COGNIZABLE CRIME AND STRENGTH OF POLICE FORCE

| ear/State/U.T.              | Total<br>Cognisa-<br>ble Crime       | Actual Str | ength of Po<br>Force | lice           | Number of<br>Policemen<br>per 100    | Number<br>of<br>Policemen     | Number<br>of IPC<br>cases   |
|-----------------------------|--------------------------------------|------------|----------------------|----------------|--------------------------------------|-------------------------------|-----------------------------|
|                             | (I.P.C.) reported during the year(1) | Civil      | Armed                | Total          | square<br>Kilo-<br>metres<br>of Area | per 1,000<br>of<br>Population | p