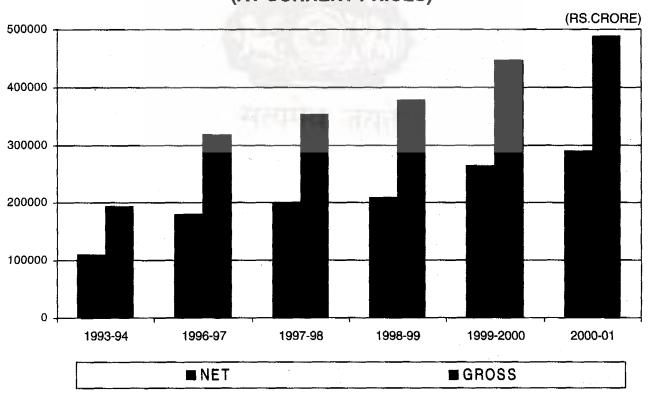

# CHAPTER 1

## Area and Population

his section includes abstract of available data on area and population of the Indian Union based on the decadal Census of population.