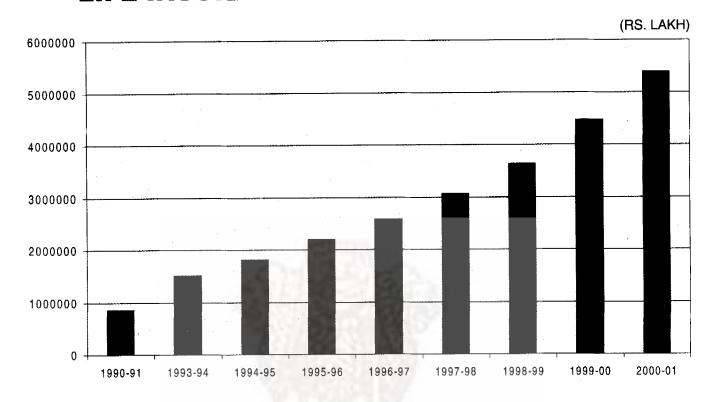

| 860  | 13972  | 23875 | 800062                         |  |
| 1990-00     | 620         | 5498   | 326          | 9629   | 5517  | 250                       | 6518 | 16682  | 19004 | 923197                         |  |
| 2000-01     | 661         | 6459   | 330          | 11098  | 11098 | 79                        | 1046 | 19023  | 19526 | 1040508                        |  |

Source:Ministry of Communications

Note: Totals may not tally due to rounding off figures.

<sup>(1)</sup> The accounts of the Whole Life and Endowment Assurance Policies and Annuities were amalgamated with effect from Ist April,1964. The figures include monthly allowance contracts issued, discharged, lapsed and surrendered during the year.

## REVENUE OF LIFE INSURANCE CORPORATION OF INDIA



## LIABLITIES & ASSETS OF LIFE INSURANCE CORPORATION





Service of the control of the contro

TRADE

## Table 14.6-PARTICULARS RELATING TO PREMIUM DERIVED FROM FIRE, MARINE AND MISCELLANEOUS INSURANCE BUSINESS OF INDIAN INSURERS

(Rs.lakh)

|         |             | Pi<br>Fire       |             | ome included in<br>trine |             | unt<br>llaneous  | Total       |                  |
|---------|-------------|------------------|-------------|--------------------------|-------------|------------------|-------------|------------------|
| Year    | In<br>India | Outside<br>India | In<br>India | Outside<br>India         | In<br>India | Outside<br>India | In<br>India | Outside<br>India |
| 1       | 2           | 3                | 4           | 5                        | 6           |