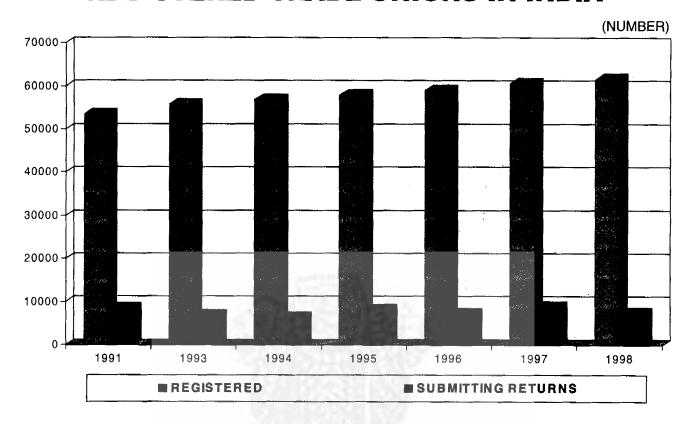

| 24.14 | Average per capita annual earnings of factory workers                          | 292 |
|-------|--------------------------------------------------------------------------------|-----|
| 24.15 | Average per capita annual earnings of factory employees by industries          | 293 |
| 24.16 | Wages and earnings of mining labour                                            | 295 |
| 24.17 | Industrial injuries in factories                                               | 296 |
|       | Industrial injuries in mines                                                   | 297 |
|       | Industrial disputes                                                            | 298 |
|       | Industrial disputes by causes                                                  | 299 |
| 24.21 | Workmen's compensation                                                         | 299 |
| 24.22 | Employment in insurance                                                        | 300 |
| 24.23 | Employment in banks                                                            | 300 |
| 24.24 | Employment in ports                                                            | 301 |
|       | Charts/Graphs                                                                  |     |
|       | Employment in Public and Private Sectors                                       |     |
|       | Average per caita Annual Earnings of Factory Employees                         |     |
|       | Factory Employment                                                             |     |
| 25.   | TRADE UNIONS                                                                   | 303 |
| 25.1  | Number, membership, income, expenditure                                        | 304 |
|       | and funds of registered trade unions                                           |     |
| 25.2  | Number of registered trade unions                                              | 305 |
| 25.3  | Number of workers' and employers' unions                                       | 307 |
|       | submitting returns and their membership                                        |     |
|       | by industries                                                                  |     |
| 25.4  | General funds of registered trade unions                                       | 309 |
|       | Charts/Graphs                                                                  |     |
|       | Registered Trade Unions in India                                               |     |
|       | Income & Expenditure of Registered Trade Unions                                |     |
| 26.   | PRICES                                                                         | 313 |
| 26.1  | Index numbers of wholesale prices in India by                                  | 316 |
|       | major groups, groups and sub-groups                                            |     |
| 26.2  | Consumer price index number for industrial workers                             | 319 |
| 26.3  | Consumer price index number for urban non-<br>manual employees (general index) | 326 |