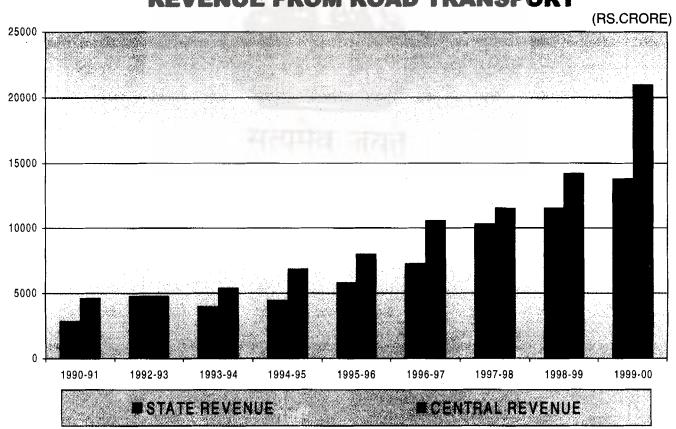

| 17.4  | Financial results of Government railways                    | 205 |
|-------|-------------------------------------------------------------|-----|
| 17.5  | Revenue account of the railways in respect of               | 206 |
|       | which Government is financially responsible                 |     |
| 17.6  | Details of gross traffic earnings                           | 207 |
| 17.7  | Number of persons killed and injured according              | 208 |
|       | to nature of accidents                                      |     |
|       | Charts/Graphs                                               |     |
|       | Capital-At-charge, Earnings and Expenses                    |     |
|       | Passenger and tonne kilometre performed                     |     |
|       | Rolling Stock-Locomotives                                   |     |
| 18. N | NOTOR VEHICLES                                              | 209 |
|       |                                                             | 044 |
| 18.1  | Number of motor vehicles registered in India                | 211 |
|       | (taxed and tax exempted)                                    | 040 |
| 18.2  | Revenue from road transport                                 | 213 |
| 18.3  | Working of State transport undertakings                     | 214 |
|       | Charts/Graphs                                               |     |
|       | Number of Motor Vehicles registered in India (Taxed and Tax |     |
|       | Exempted)                                                   |     |
|       | Revenue from Road Transport                                 |     |
| 19. R | OADS                                                        | 215 |
| 19.1  | Total and surfaced road length                              | 217 |
| 19.2  | Length of highways by authorities                           | 218 |
| 19.3  | Length of Urban roads by authorities                        | 220 |
| 19.4  | Length of Project roads by authorities                      | 221 |
| 19.5  | Length of national and state highways by width              | 223 |
| 19.6  | Growth of National Highways in India and Central            | 224 |
|       | Government expenditure incurred thereon                     |     |
|       | Charts/Graphs                                               |     |
|       | Length of Highways by authorities                           |     |
|       | 1. Total Length of Highways                                 |     |
|       | 2. Surfaced                                                 |     |
|       | Growth of National Highways and Central Govt. Expenditure   |     |