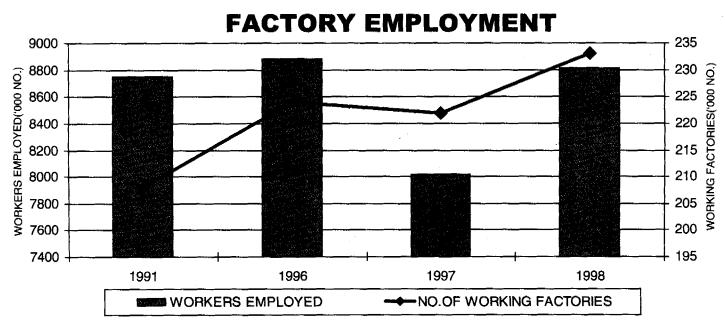

| 24.14 | Average per capita annual earnings of factory workers                          | 292 |
|-------|--------------------------------------------------------------------------------|-----|
| 24.15 | Average per capita annual earnings of factory employees by industries          | 293 |
| 24.16 | Wages and earnings of mining labour                                            | 295 |
| 24.17 | Industrial injuries in factories                                               | 296 |
|       | Industrial injuries in mines                                                   | 297 |
|       | Industrial disputes                                                            | 298 |
|       | Industrial disputes by causes                                                  | 299 |
| 24.21 | Workmen's compensation                                                         | 299 |
| 24.22 | Employment in insurance                                                        | 300 |
| 24.23 | Employment in banks                                                            | 300 |
| 24.24 | Employment in ports                                                            | 301 |
|       | Charts/Graphs                                                                  |     |
|       | Employment in Public and Private Sectors                                       |     |
|       | Average per caita Annual Earnings of Factory Employees                         |     |
|       | Factory Employment                                                             |     |
| 25.   | TRADE UNIONS                                                                   | 303 |
| 25.1  | Number, membership, income, expenditure                                        | 304 |
|       | and funds of registered trade unions                                           |     |
| 25.2  | Number of registered trade unions                                              | 305 |
| 25.3  | Number of workers' and employers' unions                                       | 307 |
|       | submitting returns and their membership                                        |     |
|       | by industries                                                                  |     |
| 25.4  | General funds of registered trade unions                                       | 309 |
|       | Charts/Graphs                                                                  |     |
|       | Registered Trade Unions in India                                               |     |
|       | Income & Expenditure of Registered Trade Unions                                |     |
| 26.   | PRICES                                                                         | 313 |
| 26.1  | Index numbers of wholesale prices in India by                                  | 316 |
|       | major groups, groups and sub-groups                                            |     |
| 26.2  | Consumer price index number for industrial workers                             | 319 |
| 26.3  | Consumer price index number for urban non-<br>manual employees (general index) | 326 |