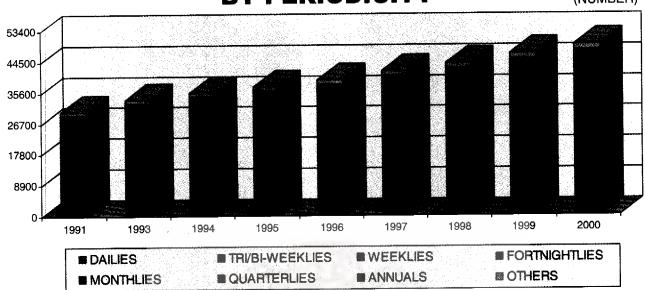

| 32.          | ACCIDENT STATISTICS                                                                                                                                              | 417        |
|--------------|------------------------------------------------------------------------------------------------------------------------------------------------------------------|------------|
| 32.1<br>32.2 | Incidence of Accidental Deaths Incidence of suicides Charts/Graphs Number of accidental deaths by natural causes Number of accidental deaths by unnatural causes | 418<br>424 |
| 33.          | EDUCATION                                                                                                                                                        | 431        |
| 33.1         | Educational institutions, scholars and expenditure                                                                                                               | 433        |
| 33.2         | Number of recognised educational institutions                                                                                                                    | 434        |
| 33.3         | Enrolment according to faculty and stage                                                                                                                         | 437        |
| 33.4         | Number of scholars by courses and stages in recognised institutions by stage of instruction                                                                      | 440        |
| 33.5         | Number of institutions and scholars in rural areas                                                                                                               | 442        |
| 33.6         | Expenditure on recognised educational institutions-By Sources and by type of education                                                                           | 443        |
| 33.7         | Number of teachers in educational institutions-<br>by stages of institutions                                                                                     | 445        |
| 33.8         | Literacy rate in india Charts/Graphs Colleges and Enrolements Schools and Enrolements                                                                            | 447        |
| 34.          | NEWSPAPERS AND PERIODICALS                                                                                                                                       | 451        |
| 34.1         | Number of newspapers and periodicals by language and periodicity                                                                                                 | 452        |
| 34.2         | Number of newspapers and periodicals by state & periodicity                                                                                                      | 453        |
| 34.3         | Number of newspapers and periodicals by language                                                                                                                 | 454        |
| 34.4         | Circulation of newspapers Charts/Graphs                                                                                                                          | 456        |

## Newspapers and Periodicals by Periodicity Newspapers and Periodicals by Languages Circulation of Newspapers

| 35.          | PUBLIC HEALTH STATISTICS                                                                         | 457 |
|--------------|--------------------------------------------------------------------------------------------------|-----|
| 35.1         | Number of hospitals, dispensaries and beds                                                       | 459 |
| 35.2         | Number of Doctors possessing recognised medical qualifications and registered with state medical | 460 |
| 05.0         | councils                                                                                         | 461 |
| 35.3         | Number of registered nursing personnel                                                           | 462 |
| 35.4<br>35.5 | Statistics of mental hospitals Family welfare programme Charts/Graphs                            | 463 |
|              | Hospitals and Dispenseries                                                                       |     |
|              | Family Welfare Programme                                                                         |     |
| 36.          | HOUSING                                                                                          | 465 |
| 36.1         | Occupied Residential Houses and Households                                                       | 467 |
| 36.2         | Percentage distribution of Census Houses according to the uses to which they are put             | 470 |
| 36.3         | Percentage distribution of Households - By type of Dwellings                                     | 471 |
| 36.4         | Percentage distribution of Households living in Pucca, semi pucca and kutcha Houses              | 473 |
| 36.5         | Percentage distribution of rural households by                                                   | 476 |
|              | type of structure and proportion of structure                                                    |     |
|              | in bad conditions within each type.                                                              |     |
| 36.6         | Investment on Building projects undetaken                                                        | 478 |
|              | by various Central and State agencies including                                                  |     |
|              | Public Sector Undertakings:1992-93                                                               |     |