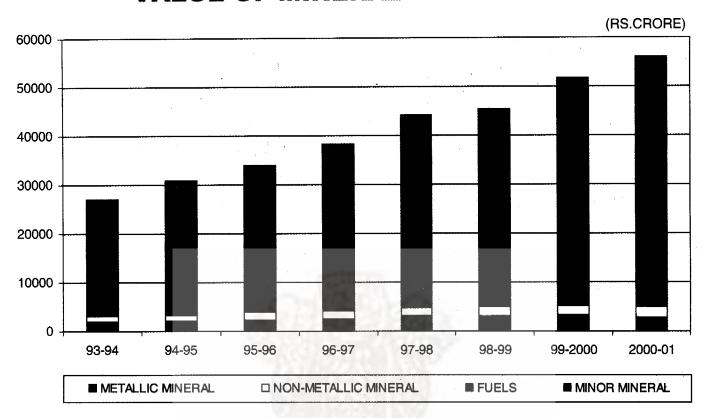

|
| Calcareous Sand       | 0.089   | 14.47   | 6.36    | 0.00    | 0.00    |
| Calcite               | 0.08    | 73.01   | 87.45   | 84.94   | 87.71   |
| Chalk                 | 0.105   | 104.97  | 108.43  | 129.86  | 113.03  |
| Clay (others)         | 0.006   | 221.84  | 226.13  | 513.96  | 511.38  |
| Corundum              | 0.01    | 4.56    | 3.90    | 0.10    | 0.04    |
| Corundum (Ruby)       | 0.002   | 1379.31 | 0.0     | 0.00    | 0.00    |
| Diamond               | 0.471   | 161.24  | 179.90  | 213.07  | 298.65  |
| Diaspore              | 0.059   | 61.46   | 82.47   | 83.11   | 76.58   |
| Dolomite              | 3.082   | 86.86   | 84.85   | 81.76   | 86.09   |
| Dunite                | 0.037   | 1120.81 | 1331.50 | 1328.40 | 1001.72 |

# **VALUE OF MINERAL PRODUCTION**



## **INDEX OF MINERAL PRODUCTION**

(BASE:1993-94=100)







Table 8.3 - INDEX OF MINERAL PRODUCTION -Concld. (Quantum Index)

(Base: 1993-94 = 100)

| Mineral                 | Weight | 1997-98       | 1998-99 | 1999-00        | 2000-01      |
|-------------------------|--------|---------------|---------|----------------|--------------|
| 1                       | 2      | 3             | 4       | 5              | 6            |
| Felsite                 | 0.003  | 153.63        | 68.15   | 68.05          | 96.27        |
| Felspar                 | 0.042  | 128.78        | 131.89  | 222.77         | 181.17       |
| Fireclay                | 0.170  | 105.23        | 109.79  | 93.57          | 81.31        |
| Fluorite (concentrates) | 0.643  | 49.79         | 0.21    | 0.97