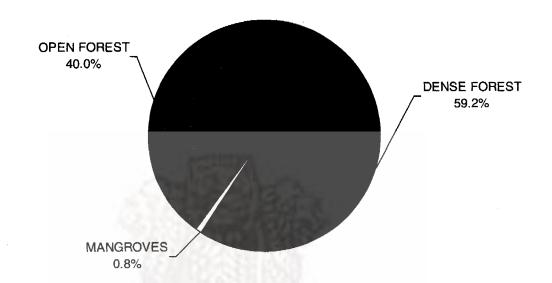

|     | B. Food Grans,                                         |    |
|-----|--------------------------------------------------------|----|
|     | C. Non-food Grains                                     |    |
| 4.  | LIVESTOCK AND FISHERIES                                | 33 |
| 4.1 | Livestock and poultry                                  | 35 |
| 4.2 | Cattle and buffaloes used for work only                | 36 |
| 4.3 | Production of Milk                                     | 37 |
| 4.4 | Production of raw wool and eggs                        | 38 |
| 4.5 | Fish catch & landings by group of species              | 39 |
| 4.6 | Disposition of fish catch                              | 39 |
|     | Charts/Graphs                                          |    |
|     | Growth of Livestock & Poultry                          |    |
|     | Production of Milk                                     |    |
|     | Fish Catch and Landings                                |    |
|     | Production of Milk                                     |    |
|     | Composition of Livestock (1992)                        |    |
| 5.  | FOREST                                                 | 41 |
| 5.1 | Forest cover estimates                                 | 43 |
| 5.2 | Statewise area under forest by type of forest          | 44 |
| 5.3 | Statewise actual forest cover and recorded forest area | 45 |
| 5.4 | Estimates of Wastelands in India                       | 46 |
| 5.5 | Population of Tigers in Tiger Reserves                 | 47 |
| 5.6 | Statewise production of forest produce                 | 48 |
| 5.7 | Statewise Revenue and Expenditure from/on forest       | 52 |
| 5.8 | Statewise breakup of protected Area                    | 53 |
| 5.9 | Progress of aforestation Vs Diversion of forest land   | 54 |
|     | for non-forest use                                     |    |
|     | Charts/Graphs                                          |    |
|     | Forest covered by Density Classes (1999)               |    |
|     | Revenue and Expenditure from/on Forests                |    |