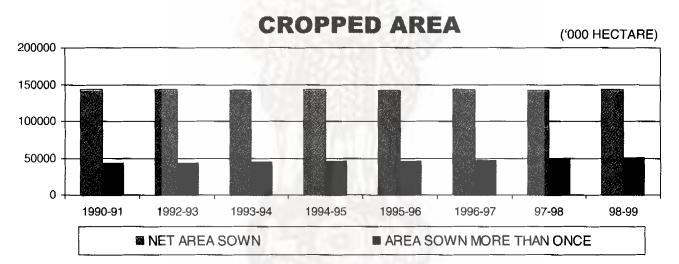

# CONTENTS

| Table | e No.                                                                         | Page |
|-------|-------------------------------------------------------------------------------|------|
| 1.    | AREA AND POPULATION                                                           | 1    |
| 1.1   | Area and population by States (Census-2001)                                   | 3    |
| 1.2   | Decennial population by Census                                                | 4    |
| 1.3   | Estimated birth rates, death rates and infant<br>Mortality rates by residence | 6    |
| 1.4   | Expectation of life                                                           | 7    |
| 1.5   | Estimated mid-year population                                                 | 9    |
|       | Charts/Graphs                                                                 |      |
|       | Birth rate                                                                    |      |
|       | Death rate                                                                    |      |
|       | Infant mortality rate                                                         |      |
| 2.    | RAINFALL                                                                      | 11   |
| 2.1   | Monthly and annual rainfall - 2000                                            | 12   |
| 2.2   | Annual rainfall                                                               | 15   |
| 3.    | AGRICULTURE                                                                   | 17   |
| 3.1   | Pattern of land utilisation                                                   | 20   |
| 3.2   | Area under principal crops                                                    | 22   |
| 3.3   | Production of principal crops                                                 | 25   |
| 3.4   | Average yield of principal crops                                              | 28   |
| 3.5   | Index number of agricultural production                                       | 31   |
| 3.6   | Agricultural implements and machinery Charts/Graphs                           | 32   |
|       | Cropped Area                                                                  |      |