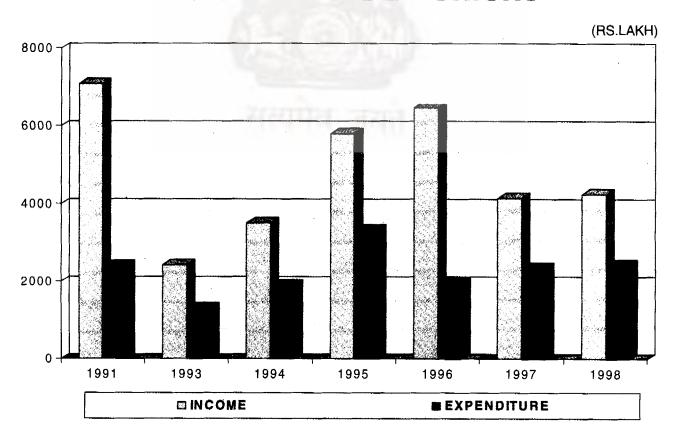

| 24.14 | Average per capita annual earnings of factory workers                          | 292 |
|-------|--------------------------------------------------------------------------------|-----|
| 24.15 | Average per capita annual earnings of factory employees by industries          | 293 |
| 24.16 | Wages and earnings of mining labour                                            | 295 |
| 24.17 | Industrial injuries in factories                                               | 296 |
|       | Industrial injuries in mines                                                   | 297 |
|       | Industrial disputes                                                            | 298 |
|       | Industrial disputes by causes                                                  | 299 |
| 24.21 | Workmen's compensation                                                         | 299 |
| 24.22 | Employment in insurance                                                        | 300 |
| 24.23 | Employment in banks                                                            | 300 |
| 24.24 | Employment in ports                                                            | 301 |
|       | Charts/Graphs                                                                  |     |
|       | Employment in Public and Private Sectors                                       |     |
|       | Average per caita Annual Earnings of Factory Employees                         |     |
|       | Factory Employment                                                             |     |
| 25.   | TRADE UNIONS                                                                   | 303 |
| 25.1  | Number, membership, income, expenditure                                        | 304 |
|       | and funds of registered trade unions                                           |     |
| 25.2  | Number of registered trade unions                                              | 305 |
| 25.3  | Number of workers' and employers' unions                                       | 307 |
|       | submitting returns and their membership                                        |     |
|       | by industries                                                                  |     |
| 25.4  | General funds of registered trade unions                                       | 309 |
|       | Charts/Graphs                                                                  |     |
|       | Registered Trade Unions in India                                               |     |
|       | Income & Expenditure of Registered Trade Unions                                |     |
| 26.   | PRICES                                                                         | 313 |
| 26.1  | Index numbers of wholesale prices in India by                                  | 316 |
|       | major groups, groups and sub-groups                                            |     |
| 26.2  | Consumer price index number for industrial workers                             | 319 |
| 26.3  | Consumer price index number for urban non-<br>manual employees (general index) | 326 |