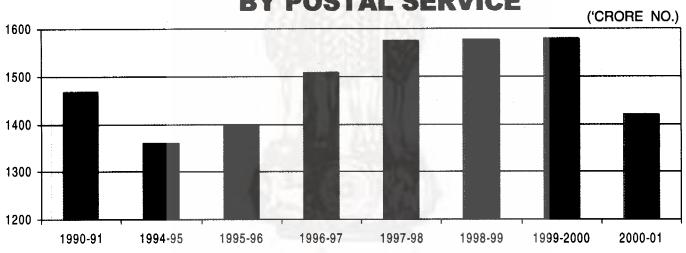

r premises used for a manufacturing process or any other kind of work incidental to or connected with the manufacturing process or the subject of manufacturing process. Thus the definition of worker as laid down in the Act does not cover manual workers alone but some clerical and supervisory personnel as well.

The employment figures represent "average daily employment". The figures of average daily employment are furnished by each factory by dividing the total attendance (mandays worked) during a year by the total number of working days during the year. Thus, the measure of employment is based on actual attendance and not on the physical number of persons on roll. In the case of non-responding factories,

# **POST OFFICES AND LETTER BOXES**



# POSTAL ARTICLES HANDLED BY POSTAL SERVICE



# RECEIPTS AND EXPENSES OF POST OFFICES





The second secon

LABOUR

estimated figures have been given. The reported or estimated figures of average daily employment for all factories belonging to an industry group or a State are summed up to obtain the total average daily employment for an industry group or a State.

Data from 1956 onwards relate to re-organised States and Union Territories and include estimated employment in factories not submitting returns whereas earlier figures relate to factories submittings returns only.

Table 24.3 presents industry-wise figures of employment in Govt. and Local Fund factories and in other factories. As the figures for the years 1971 onwards are being built up for the groups of industries according to NIC 1970, these figures have been given agai