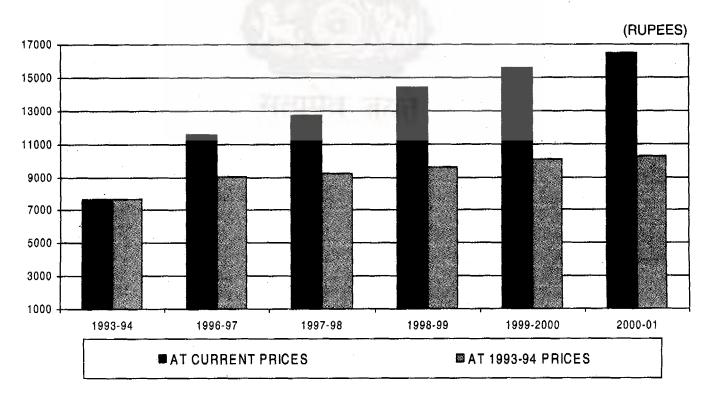

# CHAPTER 1

## Area and Population

his section includes abstract of available data on area and population of the Indian Union based on the decadal Census of population.