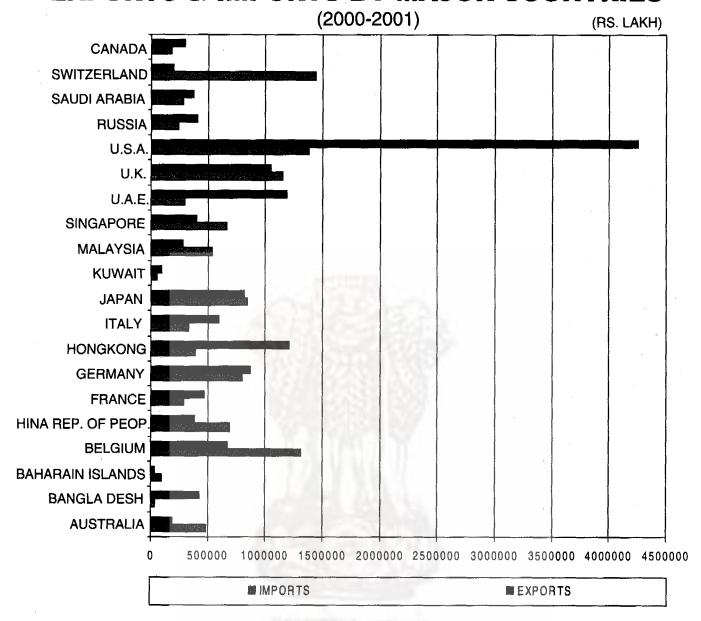

| 14.  | INSURANCE                                                                                                                       | 149 |
|------|---------------------------------------------------------------------------------------------------------------------------------|-----|
| 14.1 | Life insurance revenue account of the Life Insurance Corporation of India                                                       | 151 |
| 14.2 | New life insurance business by Indian insurers total life insurance business in force                                           | 151 |
| 14.3 | Liabilities and assets of the Life Insurance Corporation of India                                                               | 152 |
| 14.4 | Post Office life insurance fund account                                                                                         | 153 |
| 14.5 | Postal life insurance policies issued                                                                                           | 154 |
| 14.6 | Particulars relating to premium derived from fire, marine and miscellaneous insurance business of Indian insurers Charts/Graphs | 155 |
|      | Revenue of Life Insurance Corporation of India Liabilities & Assets of Life Insurance Corporation of India                      |     |
| 15.  | TRADE                                                                                                                           | 157 |
| 15.1 | Foreign trade: Overall trade in merchandise and treasure                                                                        | 163 |
| 15.2 | Foreign trade: India's foreign trade by<br>Chapters and section                                                                 | 164 |
| 15.3 | Value of imports of merchandise into India by principal countries of consignment                                                | 169 |
| 15.4 | Value of exports of merchandise (Indian produce and manufactures) from India, by principal countries of destination             | 171 |
| 15.5 | Value of re-exports of merchandise from India by principal countries of destination                                             | 173 |
| 15.6 | Summary of the value of merchandise trade by revised economic regions                                                           | 175 |
| 15.7 | Quantity and value of imports of principal articles of foreign merchandise                                                      | 178 |
| 15.8 | Quantity and value of exports of principal                                                                                      | 180 |

| 15.9  | Index numbers of imports of the unit values                      | 182 |
|-------|------------------------------------------------------------------|-----|
|       | and of quantum of imports                                        |     |
| 15 10 | (Base : 1978-79=100) Index numbers of exports of the unit values | 400 |
| 13.10 | and of quantum of exports                                        | 183 |
|       | (Base : 1978-79=100)                                             |     |
| 15 11 | Coasting trade: total value of import merchandise                | 404 |
| 10.11 | to various maritime blocks of India                              | 184 |
| 15 12 | Coasting trade: total value of export merchandise                | 104 |
| 10.12 | from various maritime blocks of India                            | 184 |
| 15.13 | Movement of certain principal articles by                        | 185 |
|       | rail and river between the States and chief                      | 100 |
|       | port towns                                                       |     |
|       | Charts/Graphs                                                    |     |
|       | Index no. of imports and Exports (Unit Value Index, Quantum      |     |
|       | Index)                                                           |     |
|       | Costing Trade                                                    |     |
|       | Exports & Imports by Major Countries (1999-2000)                 |     |
|       | Foreign Trade in Merchandise and Treasure                        |     |
| 16.   | BALANCE OF PAYMENT                                               | 189 |
| 16.1  | Overall balance of payments                                      | 192 |
| 16.2  | External assistance-authorisation and utilisation                | 195 |
|       | classified by source                                             |     |
|       | Charts/Graphs                                                    |     |
|       | External Assistance classified by source                         |     |
|       | 1. Authorisation                                                 |     |
|       | 2. Utilisation                                                   |     |
| 17.   | INDIAN RAILWAYS                                                  | 199 |
| 7.1   | Railways statistics - summary                                    | 201 |
| 7.2   | Passangers and goods carried and earnings                        | 203 |
|       | derived therefrom by railways                                    |     |
| 7.3   | Capital at charge, earnings and expenses of                      | 204 |