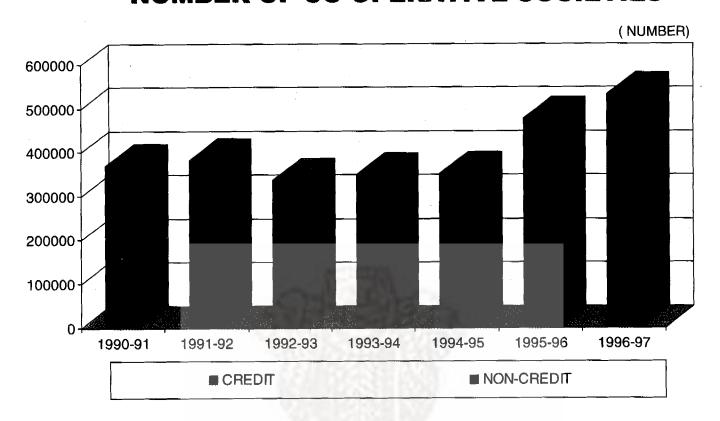

| 980<br>45      | 84<br>969       | 1040<br>4020     | 510<br>10068 | 14      | 1425                         | 1360        | 8842             | -                       | 2735            |
| Other Livestock Societies                   |                |                 |                  | 10068        | 1028    | 1437                         | 4918        | 36016            | 457                     | 8106            |
| Outer Livestock Societies                   | 2734           | 148             | 322              | 74           | 15      | 152                          | 149         | 870              | 457                     | 484             |

## FINANCIAL POSITION OF GRAIN BANK



## FINANCIAL POSITION OF PRIMARY LAND DEVELOPMENT BANK



## **NUMBER OF CO-OPERATIVE SOCIETIES**



## **MEMBERSHIP OF CO-OPERATIVE SOCIETIES**





JOINT STOCK COMPANIES



# CHAPTER 13

## Joint Stock Companies

This section contains statistics relating to joint stock companies which are based on returns received from Registrars of Joint Stock Companies.

Tables 13.1 to 13.3

These tables present data regarding joint stock companies at work, newly registered and ceased to work (both liquidated and struck off).

Statistics are given for the number and paid-up capital of the companies, liability of which is limited by shares only. Authorised capital is given in the case of newly registered companies (Table 13.2). Companies have also been classified according to the industrial activity. The number of foreign companies, which carry on business in India have been included in Table 13.1. T