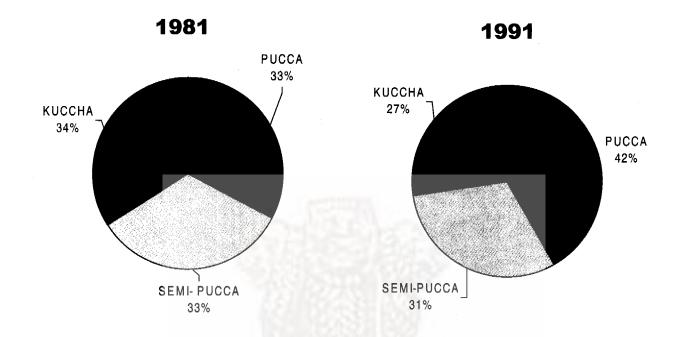

| 13.25               | 15.22 | 30.25                | 36.88     | 19.86      | 20.61       | 29.33    | 30.85   | 29.03              | 33.79         |  |
| Uttar Pradesh  | 17.44               | 15.43 | 66.44                | 61.19     | 66.49      | 29.53       | 25.95    | 33.40   | 65.44              | 53.10         |  |
| West Bengal    | 9.27                | 10.25 | 48.51                | 40.27     | 51.94      | 26.84       | 33.69    | 34.67   | 48.30              | 36.21         |  |
| All-India      | 11.98               | 11.53 | 59.61                | 58.24     | 56.15      | 38.10       | 38.22    | 52.40   | 58. <del>4</del> 8 | 53.14         |  |

Source: National Sample Survey Organistion (NSSO) 51st Round.

### HOUSEHOLDS LIVING IN PUCCA, SEMI-PUCCA AND KUCCHA HOUSES



## TYPE OF DWELLINGS NSS 51 ST ROUND (July-1994-June 1995)

(PERCENTAGE)





### LOCAL BODIES

## CHAPTER 37

#### LOCAL BODIES

he term 'Local Bodies' refers to such institutions of Government which carry on the local affairs viz., Corporations, Municipalities, Notified Area Committees, Town Area Committees, District Boards, Panchayats etc. This section, however, presents data regarding income and expenditure of Municipal Corporations only. The information has been supplied by the individual corporations.

Municipal Corporations are relatively the most developed form of Local Self Government and have generally been established in metropolitan areas or big cities. By and large these have been constituted under specific legislative enactment. With growth of cities, corporations have been