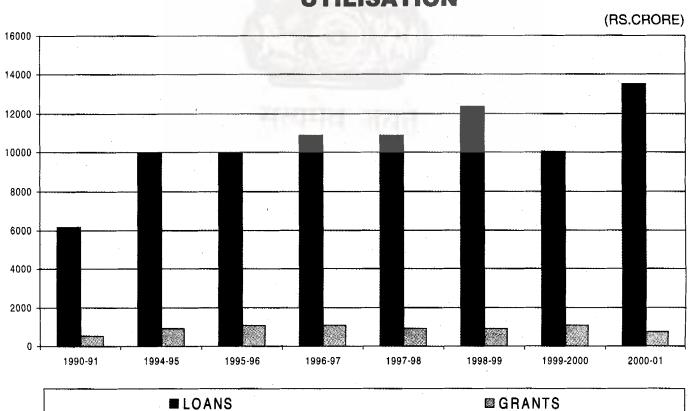

Japan 2126.8 2716.0 1959.2 2650.4 2973.6 2826.9 2712.7 861.3 Loans 115.5 15.8 113.9 119.7 35.8 (b) 85.6 88.7 Grants 33.6 2770.1 3089.1 2862.7 2728.5 2212.4 2804.7 2073.1 Total 894.9 (ix) Netherlands 49.5 77.5 125.3 Loans 122.9 70.3 132.4 367.6 119.3 52.6 84.2 67.8 (b) Grants 119.3 122.9 130.1 133.7 70.3 193.1 367.6 132.4 Total Sweden (x) 100.0 47.2 108.8 164.8 Loans 40.6 30.8 45.2 (b) 103.6 66.7 98.2 Grants 34.2 199.0 203.6 113.9 207.0 45.2 40.6 30.8 Total U.K. (xi) Loans 281.8 303.0 195.0 256.7 295.0 307.3 211.9 181.7 (b) Grants 295.0 307.3 Total 181.7 211.9 281.8 303.0 195.0 256.7 (xii) U.S.A. 34.5 Loans 23.0 52.7 62.7 74.5 81.1 22.4 35.2 37.8 (b) Grants 62.7 74.5 35.2 37.8 23.0 52.7 81.1 56.9 Total

# **EXTERNAL ASSISTANCE CLASSIFIED BY SOURCE**

## **AUTHORISATION**



## UTILISATION





# INDIAN RAILWAYS

Table 16.2-EXTERNAL ASSISTANCE-AUTHORISATION AND UTILISATION CLASSIFIED BY SOURCE - Concld. (Rs.crore)

| C          | 1                     |           |         |          | Utilisation |         |                |         |               |
|------------|-----------------------|-----------|---------|----------|-------------|---------|----------------|---------|---------------|
| of assist  | and type<br>tance     | 1990-91   | 1994-95 | 1995-96  | 1996-97     | 1997-98 | 1998-99        | 1999-00 | 2000-01       |
| 1          |                       | 2         | 4       | 5        | 6           | 7       | 8              | 9       | 10            |
| (xiii)     | I.B.R.D.              |           |         |          |             |         |                |