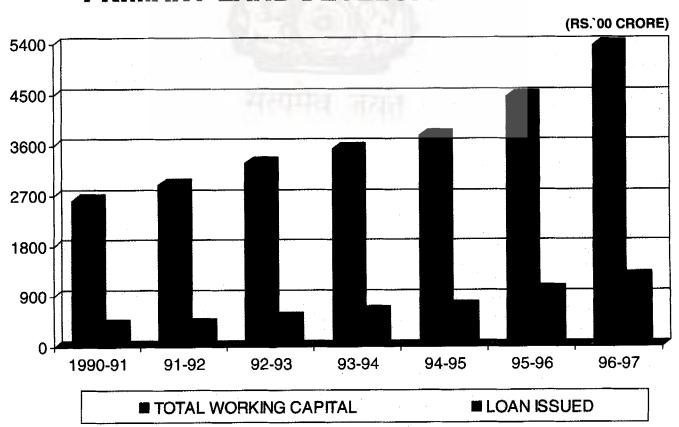

Electricity Societies                       | 980<br>45      | 84<br>969       | 1040<br>4020     | 510<br>10068 | 14      | 1425                         | 1360        | 8842             | -                       | 2735            |
| Other Livestock Societies                   |                |                 |                  | 10068        | 1028    | 1437                         | 4918        | 36016            | 457                     | 8106            |
| Outer Livestock Societies                   | 2734           | 148             | 322              | 74           | 15      | 152                          | 149         | 870              | 457                     | 484             |

## FINANCIAL POSITION OF GRAIN BANK



## FINANCIAL POSITION OF PRIMARY LAND DEVELOPMENT BANK



## **NUMBER OF CO-OPERATIVE SOCIETIES**



## **MEMBERSHIP OF CO-OPERATIVE SOCIETIES**





JOINT STOCK COMPANIES



# CHAPTER 13

## Joint Stock Companies

This section contains statistics relating to joint stock companies which are based on returns received from Registrars of Joint Stock Companies.

Tables 13.1 to 13.3

These tables present data regarding joint stock companies at work, newly registered and ceased to work (both liquidated and struck off).

Statistics are given for the number and paid-up capital of the companies, liability of which is limited by shares only. Authorised capital is given in the case of newly registered companies (Table 13.2). Companies have also been classified according to the industrial activity. The number of foreign companies, which carry on business i