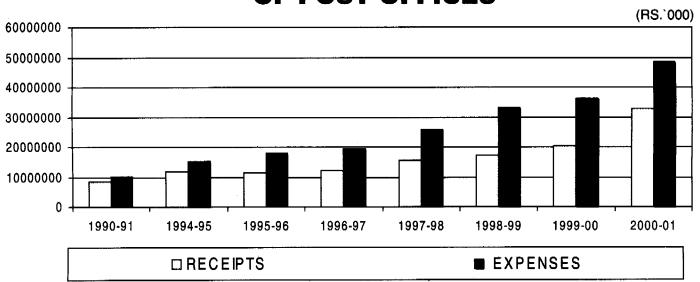

or any other kind of work incidental to or connected with the manufacturing process or the subject of manufacturing process. Thus the definition of worker as laid down in the Act does not cover manual workers alone but some clerical and supervisory personnel as well.

The employment figures represent "average daily employment". The figures of average daily employment are furnished by each factory by dividing the total attendance (mandays worked) during a year by the total number of working days during the year. Thus, the measure of employment is based on actual attendance and not on the physical number of persons on roll. In the case of non-responding factories,

# **POST OFFICES AND LETTER BOXES**



# POSTAL ARTICLES HANDLED BY POSTAL SERVICE



# RECEIPTS AND EXPENSES OF POST OFFICES





The second secon

LABOUR

estimated figures have been given. The reported or estimated figures of average daily employment for all factories belonging to an industry group or a State are summed up to obtain the total average daily employment for an industry group or a State.

Data from 1956 onwards relate to re-organised States and Union Territories and include estimated employment in factories not submitting returns whereas earlier figures relate to factories submittings returns only.

Table 24.3 presents industry-wise figures of employment in Govt. and Local Fund factories and in other factories. As the figures for the years 1971 onwards are being built up for the groups of industries according to NIC 1970, these figures have been given against the group of industries under old class