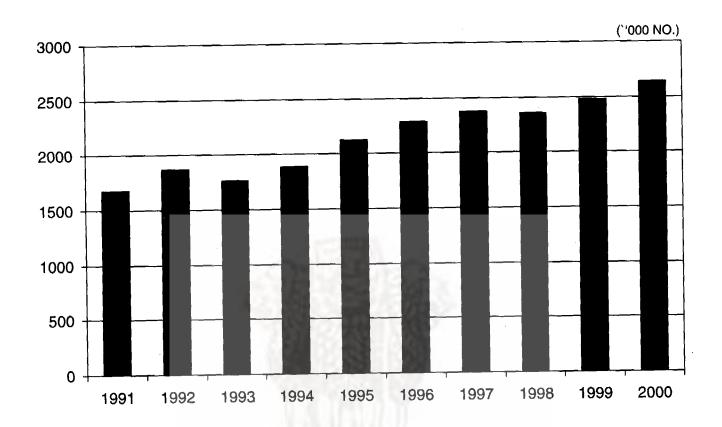

5           | 11547           | 10251           | 10001           | 13349           |
| Dubai                  | 28860          | 30503           | 19749           | 21401           | 19828           | 14992           | 16780           | 20977           |
| Iraq                   | 758            | 540             | 1359            | 1076            | 1248            | 1293            | 3166            | 3252            |
| Israel                 | 6882           | 12098           | 14806           | 18387           | 20162           | 21103           | 2347            | 25007           |
| Jordan                 | 2213           | 2219            | 3335            | 2306            | 2616            | 2334            | 3594            | 5245            |

# **FOREIGN TOURISTS IN INDIA**



# **COMPOSITION (2000)**



and the control of th



POSTS & TELECOMMUNICATIONS

Table 22.1- NUMBER OF FOREIGN TOURISTS TO INDIA-Concld.

| Nationality              | 1991            | 1994            | 1995           | 1996            | 1997           | 1998           | 1999           | 2000                |
|--------------------------|-----------------|-----------------|----------------|-----------------|----------------|----------------|----------------|---------------------|
| 1                        | 2               | 3               | 4              | 5               | 6              | 7              | 8              | 9                   |
| WEST ASIA-Contd          |                 |                 |                |                 |                |                |