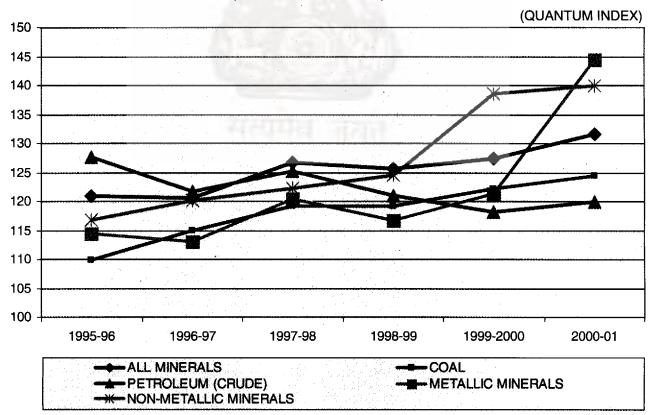

| 0.00    | 0.00    |
| Calcite               | 0.08    | 73.01   | 87.45   | 84.94   | 87.71   |
| Chalk                 | 0.105   | 104.97  | 108.43  | 129.86  | 113.03  |
| Clay (others)         | 0.006   | 221.84  | 226.13  | 513.96  | 511.38  |
| Corundum              | 0.01    | 4.56    | 3.90    | 0.10    | 0.04    |
| Corundum (Ruby)       | 0.002   | 1379.31 | 0.0     | 0.00    | 0.00    |
| Diamond               | 0.471   | 161.24  | 179.90  | 213.07  | 298.65  |
| Diaspore              | 0.059   | 61.46   | 82.47   | 83.11   | 76.58   |
| Dolomite              | 3.082   | 86.86   | 84.85   | 81.76   | 86.09   |
| Dunite                | 0.037   | 1120.81 | 1331.50 | 1328.40 | 1001.72 |

# **VALUE OF MINERAL PRODUCTION**



## **INDEX OF MINERAL PRODUCTION**

(BASE:1993-94=100)







Table 8.3 - INDEX OF MINERAL PRODUCTION -Concld. (Quantum Index)

(Base: 1993-94 = 100)

| Mineral                 | Weight | 1997-98       | 1998-99 | 1999-00        | 2000-01      |
|-------------------------|--------|---------------|---------|----------------|--------------|
| 1                       | 2      | 3             | 4       | 5              | 6            |
| Felsite                 | 0.003  | 153.63        | 68.15   | 68.05          | 96.27        |
| Felspar                 | 0.042  | 128.78        | 131.89  | 222.77         | 181.17       |
| Fireclay                | 0.170  | 105.23        | 109.79  | 93.57          | 81.31        |
| Fluorite (concentrates) | 0.643  | 49.79         | 0.21    | 0.97           | 14.28        |
| Fluorite (Graded)       | 0.056  | 125