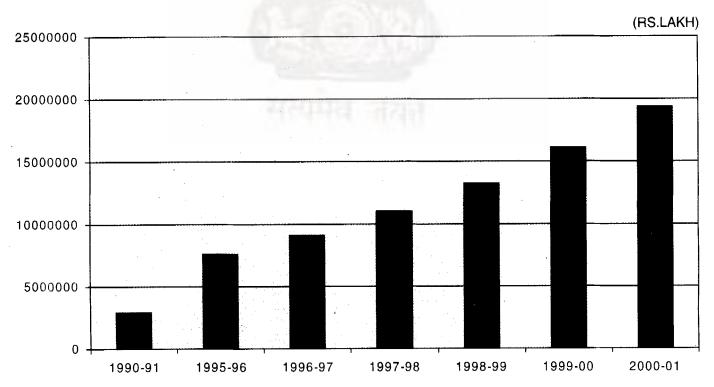

|  |
| 1990-00     | 620         | 5498   | 326          | 9629   | 5517  | 250                       | 6518 | 16682  | 19004 | 923197                         |  |
| 2000-01     | 661         | 6459   | 330          | 11098  | 11098 | 79                        | 1046 | 19023  | 19526 | 1040508                        |  |

Source:Ministry of Communications

Note: Totals may not tally due to rounding off figures.

<sup>(1)</sup> The accounts of the Whole Life and Endowment Assurance Policies and Annuities were amalgamated with effect from Ist April,1964. The figures include monthly allowance contracts issued, discharged, lapsed and surrendered during the year.

## REVENUE OF LIFE INSURANCE CORPORATION OF INDIA



## LIABLITIES & ASSETS OF LIFE INSURANCE CORPORATION





Service of the control of the contro

TRADE

## Table 14.6-PARTICULARS RELATING TO PREMIUM DERIVED FROM FIRE, MARINE AND MISCELLANEOUS INSURANCE BUSINESS OF INDIAN INSURERS

(Rs.lakh)

|         |             | Pi<br>Fire       |             | ome included in<br>trine |             | unt<br>llaneous  | Total       |                  |
|---------|-------------|------------------|-------------|--------------------------|-------------|------------------|-------------|------------------|
| Year    | In<br>India | Outside<br>India | In<br>India | Outside<br>India         | In<br>India | Outside<br>India | In<br>India | Outside<br>India |
| 1       | 2           | 3                | 4           | 5                        | 6           | 7                | 8           | 9                |
| 1