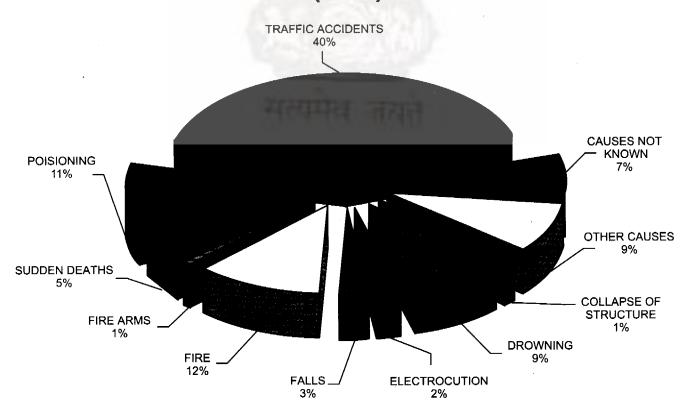

| 1                 | 3                      | 32              | 32     |
| Daman & Diu              | -               | _       | -                   | -                 | 5                      | 10              | 10     |
| Delhi                    | 36              | 65      | 3                   | 69                | 227                    | 1031            | 1031   |
| Lakshadweep              | -               | -       | -                   | -<br>-            |                        | -               | _      |
| Pondicherry              | 14              | 1       | -                   | 3                 | 29                     | 634             | 634    |

## NUMBER OF ACCIDENTAL DEATHS BY NATURAL CAUSES (1999)



## NUMBER OF ACCIDENTAL DEATHS BY UNNATURAL CAUSES (1999)





## **EDUCATION**

Table 32.2-INCIDENCE OF SUICIDES-contd.

|                          |                 |         | By Cause            | e of Suicide-C    | ontd.                  |                 |       |
|--------------------------|-----------------|---------|---------------------|-------------------|------------------------|-----------------|-------|
| Year/State/U.T./<br>City | Love<br>affairs | Poverty | Property<br>dispute | Unemploy-<br>ment | Causes<br>not<br>known | Other<br>causes | Total |
| 1                        | 10              | 11      | 12                  | 13                | 14                     | 15              | 16    |
| City:                    |                 |         |                     |                   |                        |