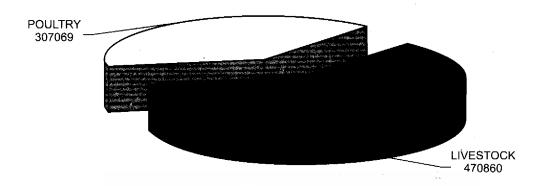

115.3             | 38.7                | 4906.0 |
| 1996    | 3784.1             | 392.7    | 639.2   | 11.0    | 313.2     | 94.7              | 22.6                | 5257.5 |
| 1997    | 3874.7             | 421.9    | 602.3   | 14.1    | 345.5     | 102.7*            | 18.1                | 5379.3 |
| 1998    | 3920.9             | 394.6    | 587.0   | 17.2    | 303.7     | 76.5              | 19.5                | 5319.4 |
| 1999(P) | 4157.1             | 430.0    | 549.8   | 24.9    | 335.1     | 77.9              | 12.1                | 5586.9 |

Source: Fisheries, Department of Animal Husbandry & Dairying, Ministry of Agricultur

Note: Total may not tally due to rounding off of figures.

<sup>\*</sup> Includes unspecified

## **GROWTH OF LIVESTOCK & POULTRY**

1992

('000 Number)



### **PRODUCTION OF MILK**



### **FISH CATCH AND LANDINGS**



### **PRODUCTION OF MILK**



# **COMPOSITION OF LIVESTOCK (1992)**





The second secon

The state of the s

**FOREST** 

The properties of the properti

profit primaries and present primaries and an appropriate primaries and appropriate primaries an



# CHAPTER 5

# **FOREST**

his section contains tables on area under forest by type, forest produce and revenue and expenditure including progress of afforestation. The Present tables have been extracted from "Forestry Statistics India 2000" published by Directorate of Statistics, Indian Council of Forestry Research and Statistics (ICFRS) and State of Forest Report 1999 published by Forest Survey of India contains data mostly for the latest year - statewise only.

#### Tab