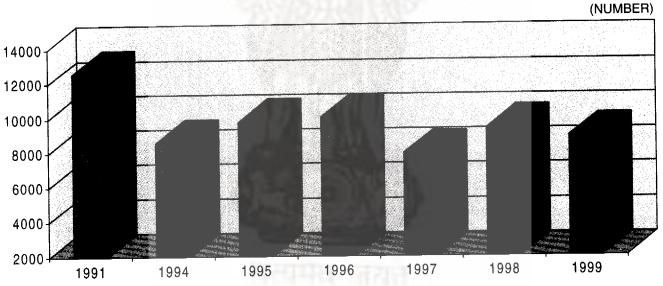

| 139                                                | 2167                         | 2315         |  |  |
| Vishakhapatnam           | -                        | -                                                     | _                                                  | -                            | -        | 1                        | 7                                                     | 122                                                | 1683                         | 1813         |  |  |

 <sup>(1)</sup> Includes District Armed Reserve Police.
 \* Ranks of Police Officers to be changed as per latest classification furnisehd vide Crime in India-1999 report, refrence and tables.

# INCIDENCE OF COGNIZABLE CRIME



## JUVENILE DELINQUENCY IPC CASES



# JUVENILE APPREHENDED BY AGE GROUP (1999)



Table 31.15-NUMBER OF COGNIZABLE CRIME AND STRENGTH OF POLICE FORCE

| ear/State/U.T.              | Total<br>Cognisa-<br>ble Crime       | Actual Str | ength of Po<br>Force | lice           | Number of<br>Policemen<br>per 100    | Number<br>of<br>Policemen     | Number<br>of IPC<br>cases   |
|-----------------------------|--------------------------------------|------------|----------------------|----------------|--------------------------------------|-------------------------------|-----------------------------|
|                             | (I.P.C.) reported during the year(1) | Civil      | Armed                | Total          | square<br>Kilo-<br>metres<br>of Area | per 1,000<br>of<br>Population | per Civil<br>Police-<br>man |
| 1