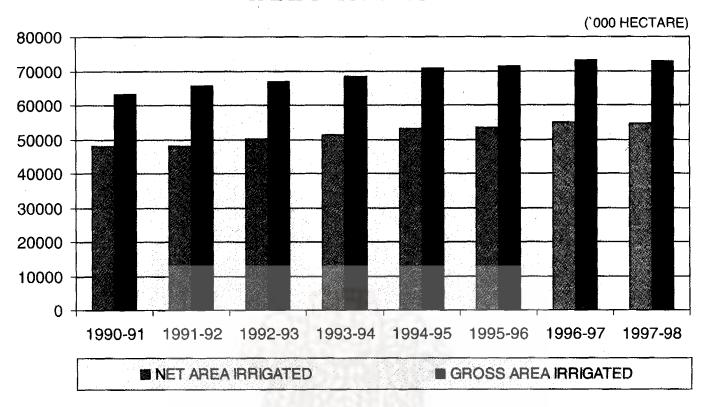

Land Utilisation

A. All Crops,

Index No. of Agricultural Production

| 6.         | SERICULTURE                                                                                                                                                   | 55       |
|------------|---------------------------------------------------------------------------------------------------------------------------------------------------------------|----------|
| 6.1<br>6.2 | Production of raw silk and silk yarn Export of silk goods and silk waste Charts/Graphs Production of Raw Silk & Silk Yarn Export of Silk Goods and Silk Waste | 57<br>58 |
| 7.         | IRRIGATION                                                                                                                                                    | 59       |
| 7.1<br>7.2 | Net area under irrigation by sources Gross area under irrigation by crops Charts/Graphs Irrigated Area Gross Irrigated Areas under foodgrain-Crop Wise        | 60<br>61 |
| 8.         | MINING                                                                                                                                                        | 65       |
| 8.1<br>8.2 | Number of mines in India  Production of minerals and ores by selected items                                                                                   | 67<br>70 |
| 8.3        | Index of mineral production (Quantum index) Charts/Graphs Value of Mineral Production Index of Mineral Production                                             | 79       |
| 9.         | INDUSTRY                                                                                                                                                      | 81       |
| 9.1        | Annual survey of industries (factory sector) by States                                                                                                        | 87       |
| 9.2        | Annual survey of industries (factory sector): 1997-98- selected characteristics by industry                                                                   | 91       |
| 9.3        | Mill production of cotton yarn                                                                                                                                | 97       |
| 9.4        | Production of cotton cloth                                                                                                                                    | 98       |
| 9.5        | Production of man made fibre fabrics                                                                                                                          | 99       |
| 9.6        | Production of selected items                                                                                                                                  | 100      |
| 9.7        | Index number of industrial production (Base 1993-94 =100)                                                                                                     | 107      |