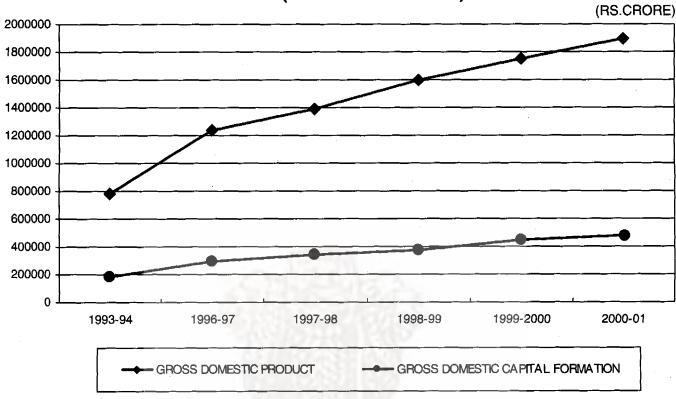

# CHAPTER 1

## Area and Population

his section includes abstract of available data on area and population of the Indian Union based on the decadal Census of population.