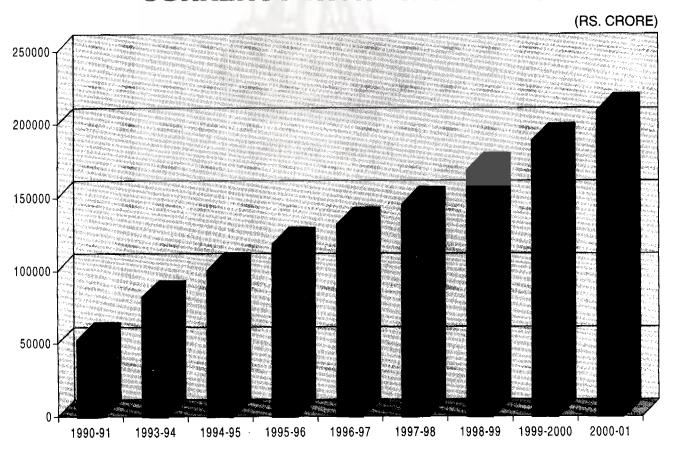

212851               | 4053                                 | 1300                                | 8642                             | 209562                     | 170229     | 379791                 |

Source: Reserve Bank of India

<sup>(1)</sup> Estimated: Ten-rupee commemorative coins issued since October 1969, two-rupee coins issued since November 1982 and five-rupee coins issued since November 1985 are included under rupee coins.

<sup>(2)</sup> Banks include commercial and co-operative banks.

<sup>(3)</sup> Data pertain to March 31. The data in respect of Reserve Bank, Co-operative Banks and other items pertain to March 31, however, the data in respect of Scheduled Commercial Banks relate to the last reporting Friday of March.

## **MONEY SUPPLY**



### CURRENCY WITH THE PUBLIC



# Table 30.6-MOVEMENTS IN CIRCULATION OF DECIMAL COINS (Denomination-wise) [Absorption (+) or Return (-)]

(Rs.million)

| Year    | 50<br>paise | 25<br>paise | 20<br>paise | 10<br>paise | 5<br>paise | 3<br>paise | 2<br>paise | 1<br>paise | Total<br>paise |
|---------|-------------|-------------|-------------|-------------|------------|------------|------------|------------|----------------|
| 1       | 2           | 3           | 4           | 5           | 6          | 7          | 8          | 9          | 10             |
| 1990-91 | 169.3       | 137.7       | 56.9        | 87.1        | 5.7        | _*         | -0.58*     | _*         | 456.2          |
| 1992-93 | 273.7       | 156.7       | 34.8        | 39.1        | 3.6        | _*         | +0.3*      | _*         | 508.2