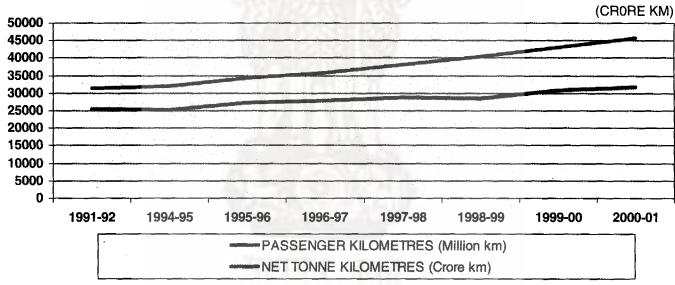

| 17.4  | Financial results of Government railways                    | 205 |
|-------|-------------------------------------------------------------|-----|
| 17.5  | Revenue account of the railways in respect of               | 206 |
|       | which Government is financially responsible                 |     |
| 17.6  | Details of gross traffic earnings                           | 207 |
| 17.7  | Number of persons killed and injured according              | 208 |
|       | to nature of accidents                                      |     |
|       | Charts/Graphs                                               |     |
|       | Capital-At-charge, Earnings and Expenses                    |     |
|       | Passenger and tonne kilometre performed                     |     |
|       | Rolling Stock-Locomotives                                   |     |
| 18. N | NOTOR VEHICLES                                              | 209 |
|       |                                                             | 044 |
| 18.1  | Number of motor vehicles registered in India                | 211 |
|       | (taxed and tax exempted)                                    | 040 |
| 18.2  | Revenue from road transport                                 | 213 |
| 18.3  | Working of State transport undertakings                     | 214 |
|       | Charts/Graphs                                               |     |
|       | Number of Motor Vehicles registered in India (Taxed and Tax |     |
|       | Exempted)                                                   |     |
|       | Revenue from Road Transport                                 |     |
| 19. R | OADS                                                        | 215 |
| 19.1  | Total and surfaced road length                              | 217 |
| 19.2  | Length of highways by authorities                           | 218 |
| 19.3  | Length of Urban roads by authorities                        | 220 |
| 19.4  | Length of Project roads by authorities                      | 221 |
| 19.5  | Length of national and state highways by width              | 223 |
| 19.6  | Growth of National Highways in India and Central            | 224 |
|       | Government expenditure incurred thereon                     |     |
|       | Charts/Graphs                                               |     |
|       | Length of Highways by authorities                           |     |
|       | 1. Total Length of Highways                                 |     |
|       | 2. Surfaced                                                 |     |
|       | Growth of National Highways and Central Govt. Expenditure   |     |