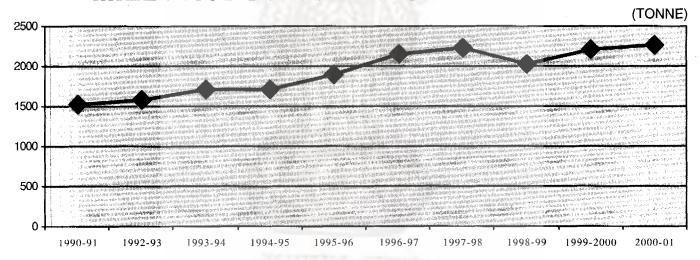

9   | 1405.9         | 1211.5        | 826.5    |
| Wrist watches                       | Th.Nos.      | 8508    | 6951     | 961 <b>1</b>   | 9254          | 8704     |
| Writing instruments                 | Rs.Thousand  |         | 1171829  | 639026         | 217972        | 216223   |
| Pencils (SSI)                       | Rs. Thousand |         | 39807    | 5787 <b>9</b>  | 81948         | 95259    |
| Electricity                         | Mill.KWh     | 394626  | 420622   | 447631         | 474798        | 499594   |

Source: Central Statistical Organisation

NOTE: Production data is based on the information received from the source agencies and notthe total Production in the country of respective items.

## **ANNUAL SURVEY OF INDUSTRIES**



### **MILL PRODUCTION OF COTTON YARN**



# PRODUCTION OF COTTON CLOTH





Andrew Communication of the Co

The second s The second secon

# POWER

Table 9.7-INDEX NUMBERS OF INDUSTRIAL PRODUCTION (Base:1993-94=100)

| Indus<br>Code | try Item                                                                                     | Weight      | 1995-96 | 1997-98 | 1998-99       | 1999-00 | 2000-01 |
|---------------|----------------------------------------------------------------------------------------------|-------------|---------|---------|---------------|---------|---------|
| <u>_</u>      | 2                                                                                            | 3           | 4       | 5       | 6             | 7       | 8       |
|               | General Index