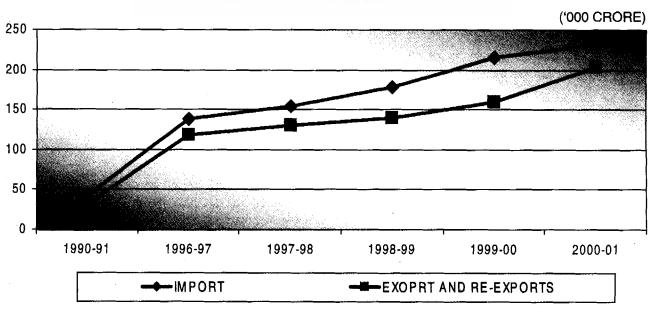

| 14.  | INSURANCE                                                                                                                       | 149 |
|------|---------------------------------------------------------------------------------------------------------------------------------|-----|
| 14.1 | Life insurance revenue account of the Life Insurance Corporation of India                                                       | 151 |
| 14.2 | New life insurance business by Indian insurers total life insurance business in force                                           | 151 |
| 14.3 | Liabilities and assets of the Life Insurance Corporation of India                                                               | 152 |
| 14.4 | Post Office life insurance fund account                                                                                         | 153 |
| 14.5 | Postal life insurance policies issued                                                                                           | 154 |
| 14.6 | Particulars relating to premium derived from fire, marine and miscellaneous insurance business of Indian insurers Charts/Graphs | 155 |
|      | Revenue of Life Insurance Corporation of India Liabilities & Assets of Life Insurance Corporation of India                      |     |
| 15.  | TRADE                                                                                                                           | 157 |
| 15.1 | Foreign trade: Overall trade in merchandise and treasure                                                                        | 163 |
| 15.2 | Foreign trade: India's foreign trade by<br>Chapters and section                                                                 | 164 |
| 15.3 | Value of imports of merchandise into India by principal countries of consignment                                                | 169 |
| 15.4 | Value of exports of merchandise (Indian produce and manufactures) from India, by principal countries of destination             | 171 |
| 15.5 | Value of re-exports of merchandise from India by principal countries of destination                                             | 173 |
| 15.6 | Summary of the value of merchandise trade by revised economic regions                                                           | 175 |
| 15.7 | Quantity and value of imports of principal articles of foreign merchandise                                                      | 178 |
| 15.8 | Quantity and value of exports of principal                                                                                      | 180 |

| 15.9  | Index numbers of imports of the unit values                      | 182 |
|-------|------------------------------------------------------------------|-----|
|       | and of quantum of imports                                        |     |
| 15 10 | (Base : 1978-79=100) Index numbers of exports of the unit values | 400 |
| 13.10 | and of quantum of exports                                        | 183 |
|       | (Base : 1978-79=100)                                             |     |
| 15 11 | Coasting trade: total value of import merchandise                | 404 |
| 10.11 | to various maritime blocks of India                              | 184 |
| 15 12 | Coasting trade: total value of export merchandise                | 104 |
| 10.12 | from various maritime blocks of India                            | 184 |
| 15.13 | Movement of certain principal articles by                        | 185 |
|       | rail and river between the States and chief                      | 100 |
|       | port towns                                                       |     |
|       | Charts/Graphs                                                    |     |
|       | Index no. of imports and Exports (Unit Value Index, Quantum      |     |
|       | Index)                                                           |     |
|       | Costing Trade                                                    |     |
|       | Exports & Imports by Major Countries (1999-2000)                 |     |
|       | Foreign Trade in Merchandise and Treasure                        |     |
| 16.   | BALANCE OF PAYMENT                                               | 189 |
| 16.1  | Overall balance of payments                                      | 192 |
| 16.2  | External assistance-authorisation and utilisation                | 195 |
|       | classified by source                                             |     |
|       | Charts/Graphs                                                    |     |
|       | External Assistance classified by source                         |     |
|       | 1. Authorisation                                                 |     |
|       | 2. Utilisation                                                   |     |
| 17.   | INDIAN RAILWAYS                                                  | 199 |
| 7.1   | Railways statistics - summary                                    | 201 |
| 7.2   | Passangers and goods carried and earnings                        | 203 |
|       | derived therefrom by railways                                    |     |
| 7.3   | Capital at charge, earnings and expenses of                      | 204 |