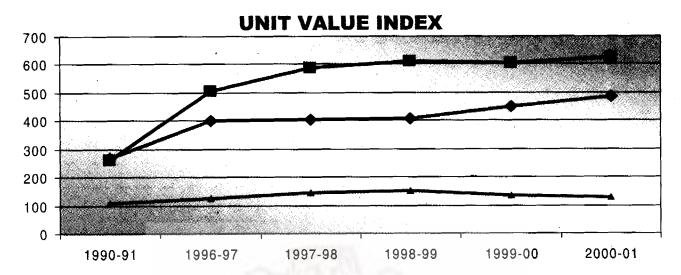

| 15.9  | Index numbers of imports of the unit values                      | 182 |
|-------|------------------------------------------------------------------|-----|
|       | and of quantum of imports                                        |     |
| 15 10 | (Base : 1978-79=100) Index numbers of exports of the unit values | 400 |
| 13.10 | and of quantum of exports                                        | 183 |
|       | (Base : 1978-79=100)                                             |     |
| 15 11 | Coasting trade: total value of import merchandise                | 404 |
| 10.11 | to various maritime blocks of India                              | 184 |
| 15 12 | Coasting trade: total value of export merchandise                | 104 |
| 10.12 | from various maritime blocks of India                            | 184 |
| 15.13 | Movement of certain principal articles by                        | 185 |
|       | rail and river between the States and chief                      | 100 |
|       | port towns                                                       |     |
|       | Charts/Graphs                                                    |     |
|       | Index no. of imports and Exports (Unit Value Index, Quantum      |     |
|       | Index)                                                           |     |
|       | Costing Trade                                                    |     |
|       | Exports & Imports by Major Countries (1999-2000)                 |     |
|       | Foreign Trade in Merchandise and Treasure                        |     |
| 16.   | BALANCE OF PAYMENT                                               | 189 |
| 16.1  | Overall balance of payments                                      | 192 |
| 16.2  | External assistance-authorisation and utilisation                | 195 |
|       | classified by source                                             |     |
|       | Charts/Graphs                                                    |     |
|       | External Assistance classified by source                         |     |
|       | 1. Authorisation                                                 |     |
|       | 2. Utilisation                                                   |     |
| 17.   | INDIAN RAILWAYS                                                  | 199 |
| 7.1   | Railways statistics - summary                                    | 201 |
| 7.2   | Passangers and goods carried and earnings                        | 203 |
|       | derived therefrom by railways                                    |     |
| 7.3   | Capital at charge, earnings and expenses of                      | 204 |