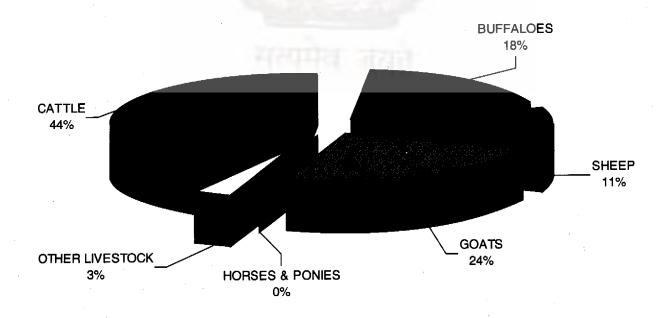

| 22.6                | 5257.5 |
| 1997    | 3874.7             | 421.9    | 602.3   | 14.1    | 345.5     | 102.7*            | 18.1                | 5379.3 |
| 1998    | 3920.9             | 394.6    | 587.0   | 17.2    | 303.7     | 76.5              | 19.5                | 5319.4 |
| 1999(P) | 4157.1             | 430.0    | 549.8   | 24.9    | 335.1     | 77.9              | 12.1                | 5586.9 |

Source: Fisheries, Department of Animal Husbandry & Dairying, Ministry of Agricultur

Note: Total may not tally due to rounding off of figures.

<sup>\*</sup> Includes unspecified

## **GROWTH OF LIVESTOCK & POULTRY**

1992

('000 Number)



### **PRODUCTION OF MILK**



### **FISH CATCH AND LANDINGS**



### **PRODUCTION OF MILK**



# **COMPOSITION OF LIVESTOCK (1992)**





The second secon

The state of the s

**FOREST** 

The properties of the properti

profit primaries and present primaries and an appropriate primaries and appropriate primaries an



# CHAPTER 5

# **FOREST**

his section contains tables on area under forest by type, forest produce and revenue and expenditure including progress of afforestation. The Present tables have been extracted from "Forestry Statistics India 2000" published by Directorate of Statistics, Indian Council of Forestry Research and Statistics (ICFRS) and State of Forest Report 1999 published by Forest Survey of India contains data mostly for the latest year - statewise only.

#### Table 5.1

This table presents data on Forest Cover estimates (First to Seventh cycle).

## Table 5.2

This table presents data on Area und