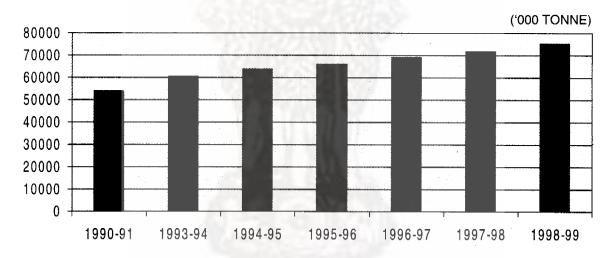

| 4906.0 |
| 1996    | 3784.1             | 392.7    | 639.2   | 11.0    | 313.2     | 94.7              | 22.6                | 5257.5 |
| 1997    | 3874.7             | 421.9    | 602.3   | 14.1    | 345.5     | 102.7*            | 18.1                | 5379.3 |
| 1998    | 3920.9             | 394.6    | 587.0   | 17.2    | 303.7     | 76.5              | 19.5                | 5319.4 |
| 1999(P) | 4157.1             | 430.0    | 549.8   | 24.9    | 335.1     | 77.9              | 12.1                | 5586.9 |

Source: Fisheries, Department of Animal Husbandry & Dairying, Ministry of Agricultur

Note: Total may not tally due to rounding off of figures.

<sup>\*</sup> Includes unspecified

## **GROWTH OF LIVESTOCK & POULTRY**

1992

('000 Number)



### **PRODUCTION OF MILK**



### **FISH CATCH AND LANDINGS**



### **PRODUCTION OF MILK**



# **COMPOSITION OF LIVESTOCK (1992)**





The second secon

The state of the s

**FOREST** 

The properties of the properti

profit primaries and present primaries and an appropriate primaries and appropriate primaries an



# CHAPTER 5

# **FOREST**

his section contains tables on area under forest by type, forest produce and revenue and expenditure including progress of afforestation. The Present tables have been extracted from "Forestry Statistics India 2000" published by Directorate of Statistics, Indian Council of Forestry Research and Statistics (ICFRS) and State of Forest Report 1999 published by Forest Survey of India contains data mostly for the latest year - statewise only.

#### Table 5.1

This table presents da