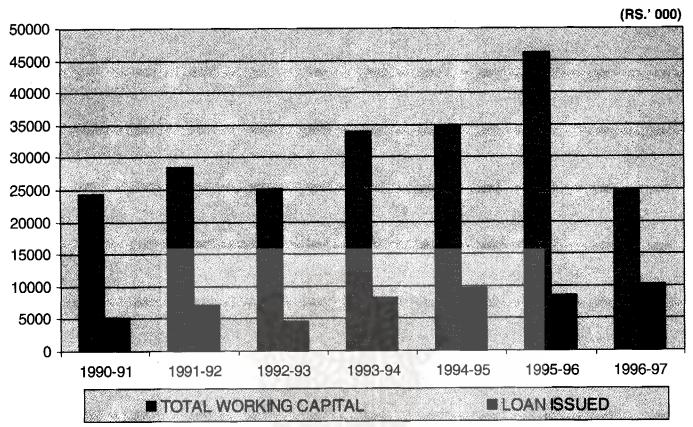

| 3120                    | 4067            |
| Electricity Societies                       | 980<br>45      | 84<br>969       | 1040<br>4020     | 510<br>10068 | 14      | 1425                         | 1360        | 8842             | -                       | 2735            |
| Other Livestock Societies                   |                |                 |                  | 10068        | 1028    | 1437                         | 4918        | 36016            | 457                     | 8106            |
| Outer Livestock Societies                   | 2734           | 148             | 322              | 74           | 15      | 152                          | 149         | 870              | 457                     | 484             |

## FINANCIAL POSITION OF GRAIN BANK



## FINANCIAL POSITION OF PRIMARY LAND DEVELOPMENT BANK



## **NUMBER OF CO-OPERATIVE SOCIETIES**



## **MEMBERSHIP OF CO-OPERATIVE SOCIETIES**





JOINT STOCK COMPANIES



# CHAPTER 13

## Joint Stock Companies

This section contains statistics relating to joint stock companies which are based on returns received from Registrars of Joint Stock Companies.

Tables 13.1 to 13.3

These tables present data regarding joint stock companies at work, newly registered and ceased to work (both liquidated and struck off).

Statistics are given for the number and paid-up capital of the companies, liability of which is limited by shares only. Authorised capital is given in the case of newly registered companies (Table 13.2). Companies have also been classified according to the industrial activity.