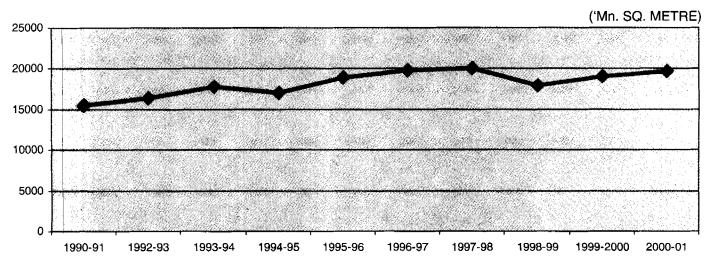

| 826.5    |
| Wrist watches                       | Th.Nos.      | 8508    | 6951     | 961 <b>1</b>   | 9254          | 8704     |
| Writing instruments                 | Rs.Thousand  |         | 1171829  | 639026         | 217972        | 216223   |
| Pencils (SSI)                       | Rs. Thousand |         | 39807    | 5787 <b>9</b>  | 81948         | 95259    |
| Electricity                         | Mill.KWh     | 394626  | 420622   | 447631         | 474798        | 499594   |

Source: Central Statistical Organisation

NOTE: Production data is based on the information received from the source agencies and notthe total Production in the country of respective items.

## **ANNUAL SURVEY OF INDUSTRIES**



### **MILL PRODUCTION OF COTTON YARN**



# PRODUCTION OF COTTON CLOTH





Andrew Communication of the Co

The second s The second secon

# POWER

Table 9.7-INDEX NUMBERS OF INDUSTRIAL PRODUCTION (Base:1993-94=100)

| Indus<br>Code | try Item                                                                                     | Weight      | 1995-96 | 1997-98 | 1998-99       | 1999-00 | 2000-01 |
|---------------|----------------------------------------------------------------------------------------------|-------------|---------|---------|---------------|---------|---------|
| <u>_</u>      | 2                                                                                            | 3           | 4       | 5       | 6             | 7       | 8       |
|               | General Index