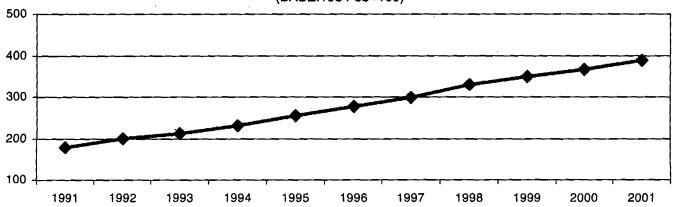

| 26.4  | Consumer price index number for agricultural and Rural labourers                                                                                                                                               | 328 |
|-------|----------------------------------------------------------------------------------------------------------------------------------------------------------------------------------------------------------------|-----|
| 26.5  | Spot prices of Gold & Silver at Mumbai Charts/Graphs Index Number of Wholesale Prices in India Average Spot Prices of Gold and Silver at Mumbai Consumer Price Index Number for Urban and Non-Manual Employees | 329 |
|       | Consumer Price Index for Agricultural/Rural Labourers Consumer Price Index for Industrial Workers                                                                                                              |     |
| 27.   | NATIONAL PRODUCT AND RELATED AGGREGATES                                                                                                                                                                        | 331 |
| 27.1  | National product at factor cost (at current prices)                                                                                                                                                            | 332 |
| 27.2  | National product at factor cost (at 1993-94 prices)                                                                                                                                                            | 332 |
| 27.3  | Net domestic product by economic activity (at current prices)                                                                                                                                                  | 333 |
| 27.4  | Net domestic product by economic activity (at 1993-94 prices)                                                                                                                                                  | 334 |
| 27.5  | Private final consumption expenditure in domestic market (at current prices)                                                                                                                                   | 335 |
| 27.6  | Private final consumption expenditure in domestic market (at 1993-94 prices)                                                                                                                                   | 336 |
| 27.7  | Domestic saving by type of institutions (at current prices)                                                                                                                                                    | 337 |
| 27.8  | Capital formation by type of assets and by type of institutions (at current prices)                                                                                                                            | 338 |
| 27.9  | Capital formation by type of assets and by type of institutions (at 1993-94 prices)                                                                                                                            | 339 |
| 27.10 | Performance of public sector (at current prices) Charts/Graphs Net domestic product by economic activity Domestic savings Performance of public sector                                                         | 340 |
|       | Per capita net national product                                                                                                                                                                                |     |