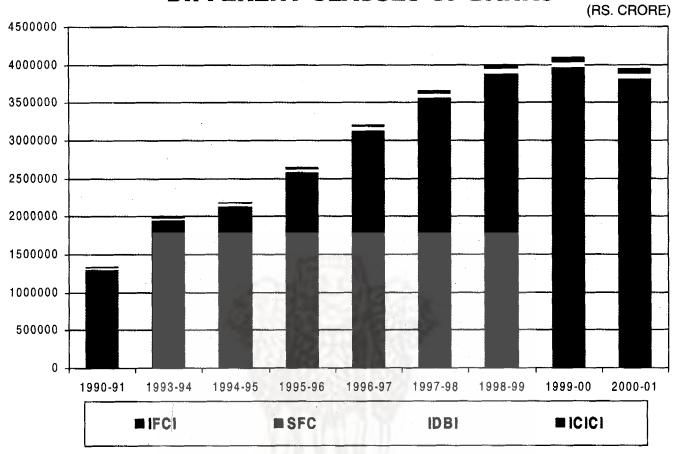

# Charts/Graphs Annual Survey of Industries Mill Production of Cotton Yarn Production of Cotton Cloth

| 10.  | POWER                                                        | 109 |
|------|--------------------------------------------------------------|-----|
| 10.1 | Electricity - installed capacity, generation                 | 111 |
|      | and consumption                                              |     |
| 10.2 | Electricity sold to ultimate consumers                       | 113 |
| 10.3 | Number of towns and villages electrified in                  | 115 |
|      | India as per 1991 Census                                     |     |
|      | Charts/Graphs                                                |     |
|      | Electricity-Generation                                       |     |
|      | Electricity-Installed Capacity                               |     |
| 11.  | BANKS                                                        | 117 |
| 11.1 | Liabilities and assets of the Reserve Bank                   | 119 |
|      | of India                                                     |     |
| 11.2 | Liability and assets of different classes of                 | 120 |
|      | banks                                                        |     |
| 11.3 | Cheque clearance by centres                                  | 121 |
| 11.4 | Cash deposit ratio by class of banks                         | 122 |
| 11.5 | Liabilities and assets of Industrial Finance                 | 122 |
|      | Corporation of India                                         |     |
| 11.6 | Liabilities and assets of State Financial                    | 123 |
|      | Corporations                                                 |     |
| 11.7 | Industrial Development Bank of India- liabilities and assets | 124 |
| 11.8 | Industrial Credit and Investment Corporation                 | 124 |
|      | of India- liabilities and assets                             |     |
|      | Charts/Graphs                                                |     |
|      | Liabilities & Assets of different classes of Banks           |     |
|      | Liabilities and Assests of RBI                               |     |