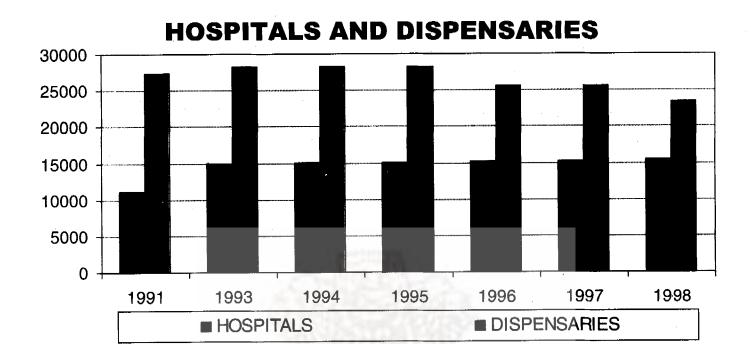

| 609901                   |          | 6671                           | 285022                     | -             | 25444                                                         |         |
| Ministry of Railways Commerical distribution | 14809                                   | 801750                   | -        | 9237                           | 289533                     | -             | 42935<br>9115932\$                                            | -       |

Source: Department of Family Welfare, Ministry of Health & Family Welfare

<sup>(1)</sup> Total upto a particular year
(2) Rate relates to per thousand population.

\* - Up to March 2000.

\$ - Do not include Condom / Oral pill Users under full cost commercial sales of Condoms / Oral pills.







HOUSING

# CHAPTER 36



# HOUSING

his section contains information on availability of houses, condition of the house structure, investments on dwellings and the amenities available in the houses. Tables included here are mostly based on data collected by the Office of the Registrar General of India, Ministry of Home Affairs at the time of house listing for the two Censuses conducted in 1981& 1991and the reports of the 44th Rd.,49th Rd.& 50 th Round of Survey by National Sample Survey Organisation, Ministry of Planning and Programme Implementation. Office of the Registrar General of India brings out a number of publications on Houses and household amenities covering the results of Census, however still some of the detailed data on housing based on 1991 Census are awaited. National S