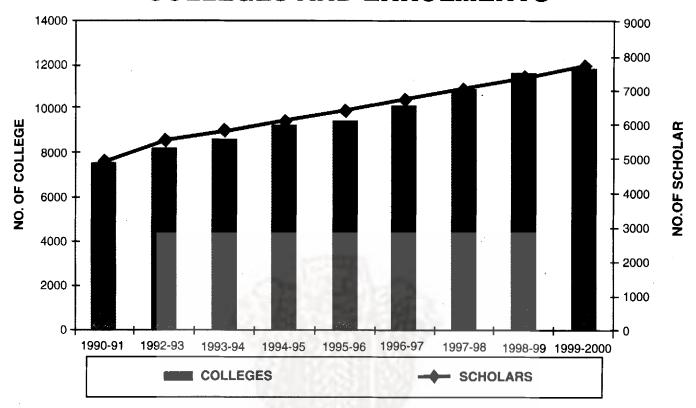

| 70      | 78   | 62     | 49         | 66   | 30     | 60      | 73            | 43     |
| Daman and Diu         | 65      | 76   | 50     | 86         | 95   | 73     | 81      | 88            | 70     |
| Delhi                 | 83      | 89   | 77     | 85         | 91   | 76     | 82      | 87            | 75     |
| Lakshadweep           | 87      | 99   | 78     | 96         | 98   | 93     | 88      | 93            | 82     |
| Pondicherry           | 77      | 85   | 68     | 90         | 94   | 86     | 81      | 89            | 74     |

Notes: Data for the year 1995, 1996 and 1997 relate to National Sample Survey Organisation 51st Round (July 1994-June 1995), 52nd Round (July 1995-June 1996) and 53rd Round (July -Dec.1997)rspectively.

## **COLLEGES AND ENROLMENTS**



### **SCHOOLS AND ENROLMENTS**





## NEWSPAPERS & PERIODICALS

Table 33.8-LITERACY RATE IN INDIA-Concld.

| State/Union        |      | Rural  |         | Urban |            |            |  |  |
|--------------------|------|--------|---------|-------|------------|------------|--|--|
| Territory          | Male | Female | Persons | Male  | Female     | Persons    |  |  |
| 1                  | 20   | 21     | 22      | 23    | 24         | 25         |  |  |
| 1991               | 58   | 31     | 45      | 81    | 64         | 73         |  |  |
| 1993               | 62   | 36     | 49      | 83    | 67         | 76         |  |  |
| 1994               | 63   | 36     | 50      | 85    | 68         | 77         |  |  |
| 1995               | 64   | 38     | 51      | 86    | 70