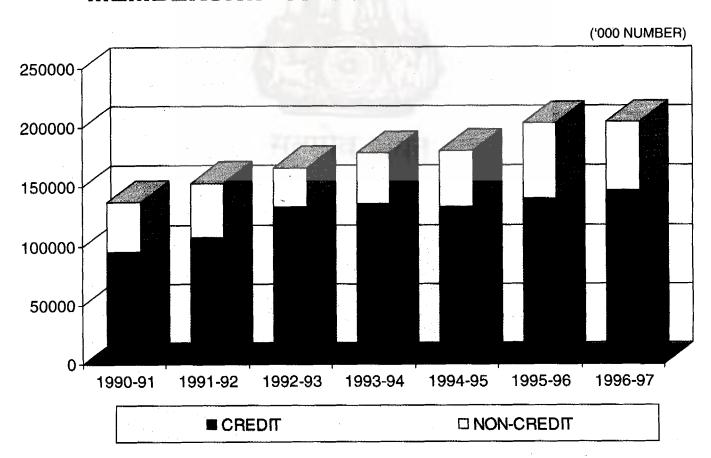

| 12.  | CO-OPERATIVE SOCIETIES                                                                       | 125 |
|------|----------------------------------------------------------------------------------------------|-----|
| 12.1 | Number and memberships - all types                                                           | 126 |
| 12.2 | Number, membership and financial position of                                                 | 127 |
|      | State co-operative banks                                                                     |     |
| 12.3 | Number, membership and financial position of                                                 | 128 |
|      | Central co-operative banks                                                                   |     |
| 12.4 | Number, membership and financial position of                                                 | 129 |
|      | primary credit societies                                                                     |     |
| 12.5 | Number, membership and financial position of                                                 | 132 |
| 12.6 | grain banks                                                                                  | 133 |
| 12.0 | Number of membership and financial position of State co-op.                                  | 133 |
| 12.7 | Agriculture & Rural Development Banks(SCARDBS)  Number, membership and financial position of | 104 |
| 12.1 | - A C - I III - C - C - C - C - C - C - C -                                                  | 134 |
|      | Primary Co-op. Agriculture & Rural Development Banks (PCARDBS)                               |     |
| 12.8 | Number, membership and financial position of                                                 | 135 |
|      | primary non-credit societies (excluding insurance societies) Charts/Graphs                   |     |
|      | Number of Co-operative Societies                                                             |     |
|      | Membership of Co-operative Societies                                                         |     |
|      | Financial position of Grain Bank                                                             |     |
|      | Financial position of Primary Land Development Bank                                          |     |
|      | Trianolar position of Frimary Land Development Bank                                          |     |
| 13.  | JOINT STOCK COMPANIES                                                                        | 137 |
| 13.1 | Joint stock companies at work by industrial                                                  | 138 |
|      | activity (numbers and paid-up capital)                                                       |     |
| 13.2 | Joint stock companies newly registered by                                                    | 141 |
|      | industrial activity (numbers and authorised capital)                                         |     |
| 13.3 | Joint stock companies ceased to work by                                                      | 147 |
|      | industrial activity                                                                          |     |
|      | Charts/Graphs                                                                                |     |
|      | Joint Stock Companies at Work(Number)                                                        |     |
|      | Joint Stock Companies at Work ( Paid up capital )                                            |     |