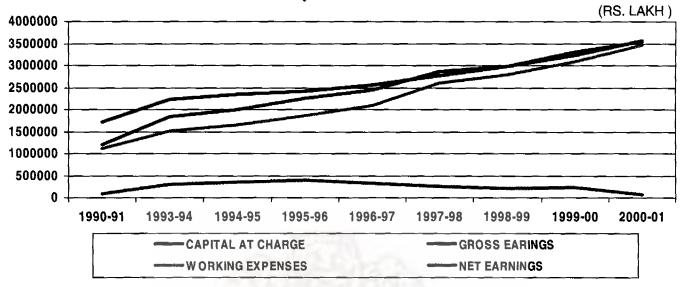

| 17.4  | Financial results of Government railways                    | 205 |
|-------|-------------------------------------------------------------|-----|
| 17.5  | Revenue account of the railways in respect of               | 206 |
|       | which Government is financially responsible                 |     |
| 17.6  | Details of gross traffic earnings                           | 207 |
| 17.7  | Number of persons killed and injured according              | 208 |
|       | to nature of accidents                                      |     |
|       | Charts/Graphs                                               |     |
|       | Capital-At-charge, Earnings and Expenses                    |     |
|       | Passenger and tonne kilometre performed                     |     |
|       | Rolling Stock-Locomotives                                   |     |
| 18. N | NOTOR VEHICLES                                              | 209 |
|       |                                                             | 044 |
| 18.1  | Number of motor vehicles registered in India                | 211 |
|       | (taxed and tax exempted)                                    | 040 |
| 18.2  | Revenue from road transport                                 | 213 |
| 18.3  | Working of State transport undertakings                     | 214 |
|       | Charts/Graphs                                               |     |
|       | Number of Motor Vehicles registered in India (Taxed and Tax |     |
|       | Exempted)                                                   |     |
|       | Revenue from Road Transport                                 |     |
| 19. R | OADS                                                        | 215 |
| 19.1  | Total and surfaced road length                              | 217 |
| 19.2  | Length of highways by authorities                           | 218 |
| 19.3  | Length of Urban roads by authorities                        | 220 |
| 19.4  | Length of Project roads by authorities                      | 221 |
| 19.5  | Length of national and state highways by width              | 223 |
| 19.6  | Growth of National Highways in India and Central            | 224 |
|       | Government expenditure incurred thereon                     |     |
|       | Charts/Graphs                                               |     |
|       | Length of Highways by authorities                           |     |
|       | 1. Total Length of Highways                                 |     |
|       | 2. Surfaced                                                 |     |
|       | Growth of National Highways and Central Govt. Expenditure   |     |