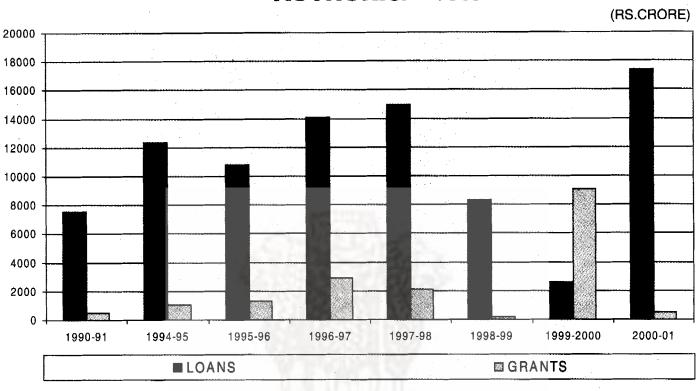

10.6 Total (viii) Japan 2126.8 2716.0 1959.2 2650.4 2973.6 2826.9 2712.7 861.3 Loans 115.5 15.8 113.9 119.7 35.8 (b) 85.6 88.7 Grants 33.6 2770.1 3089.1 2862.7 2728.5 2212.4 2804.7 2073.1 Total 894.9 (ix) Netherlands 49.5 77.5 125.3 Loans 122.9 70.3 132.4 367.6 119.3 52.6 84.2 67.8 (b) Grants 119.3 122.9 130.1 133.7 70.3 193.1 367.6 132.4 Total Sweden (x) 100.0 47.2 108.8 164.8 Loans 40.6 30.8 45.2 (b) 103.6 66.7 98.2 Grants 34.2 199.0 203.6 113.9 207.0 45.2 40.6 30.8 Total U.K. (xi) Loans 281.8 303.0 195.0 256.7 295.0 307.3 211.9 181.7 (b) Grants 295.0 307.3 Total 181.7 211.9 281.8 303.0 195.0 256.7 (xii) U.S.A. 34.5 Loans 23.0 52.7 62.7 74.5 81.1 22.4 35.2 37.8 (b) Grants 62.7 74.5 35.2 37.8 23.0 52.7 81.1 56.9 Total

# **EXTERNAL ASSISTANCE CLASSIFIED BY SOURCE**

## **AUTHORISATION**



## UTILISATION





# INDIAN RAILWAYS

Table 16.2-EXTERNAL ASSISTANCE-AUTHORISATION AND UTILISATION CLASSIFIED BY SOURCE - Concld. (Rs.crore)

| C          | 1                     |           |         |          | Utilisation |         |                |         |               |
|------------|-----------------------|-----------|---------|----------|-------------|---------|----------------|---------|---------------|
| of assist  | and type<br>tance     | 1990-91   | 1994-95 | 1995-96  | 1996-97     | 1997-98 | 1998-99        | 1999-00 | 2000-01       |
| 1          |                       | 2         | 4       | 5        | 6           | 7       | 8              | 9       | 10            |
| (xiii)     | I.B.R.D.              |           |         |          |             |         |