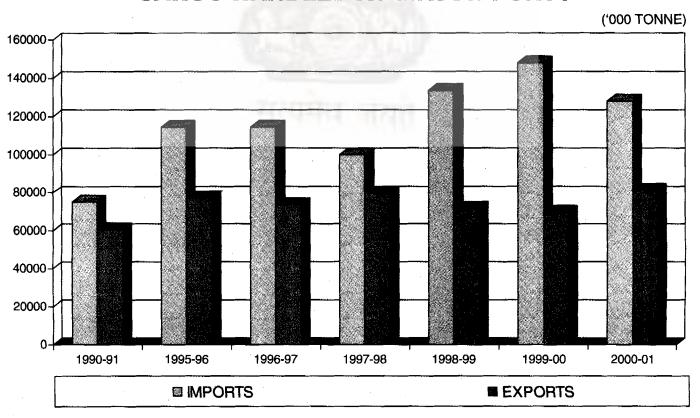

| 14.  | INSURANCE                                                                                                                       | 149 |
|------|---------------------------------------------------------------------------------------------------------------------------------|-----|
| 14.1 | Life insurance revenue account of the Life Insurance Corporation of India                                                       | 151 |
| 14.2 | New life insurance business by Indian insurers total life insurance business in force                                           | 151 |
| 14.3 | Liabilities and assets of the Life Insurance Corporation of India                                                               | 152 |
| 14.4 | Post Office life insurance fund account                                                                                         | 153 |
| 14.5 | Postal life insurance policies issued                                                                                           | 154 |
| 14.6 | Particulars relating to premium derived from fire, marine and miscellaneous insurance business of Indian insurers Charts/Graphs | 155 |
|      | Revenue of Life Insurance Corporation of India Liabilities & Assets of Life Insurance Corporation of India                      |     |
| 15.  | TRADE                                                                                                                           | 157 |
| 15.1 | Foreign trade: Overall trade in merchandise and treasure                                                                        | 163 |
| 15.2 | Foreign trade: India's foreign trade by<br>Chapters and section                                                                 | 164 |
| 15.3 | Value of imports of merchandise into India by principal countries of consignment                                                | 169 |
| 15.4 | Value of exports of merchandise (Indian produce and manufactures) from India, by principal countries of destination             | 171 |
| 15.5 | Value of re-exports of merchandise from India by principal countries of destination                                             | 173 |
| 15.6 | Summary of the value of merchandise trade by revised economic regions                                                           | 175 |
| 15.7 | Quantity and value of imports of principal articles of foreign merchandise                                                      | 178 |
| 15.8 | Quantity and value of exports of principal                                                                                      | 180 |

| 15.9  | Index numbers of imports of the unit values                      | 182 |
|-------|------------------------------------------------------------------|-----|
|       | and of quantum of imports                                        |     |
| 15 10 | (Base : 1978-79=100) Index numbers of exports of the unit values | 400 |
| 13.10 | and of quantum of exports                                        | 183 |
|       | (Base : 1978-79=100)                                             |     |
| 15 11 | Coasting trade: total value of import merchandise                | 404 |
| 10.11 | to various maritime blocks of India                              | 184 |
| 15 12 | Coasting trade: total value of export merchandise                | 104 |
| 10.12 | from various maritime blocks of India                            | 184 |
| 15.13 | Movement of certain principal articles by                        | 185 |
|       | rail and river between the States and chief                      | 100 |
|       | port towns                                                       |     |
|       | Charts/Graphs                                                    |     |
|       | Index no. of imports and Exports (Unit Value Index, Quantum      |     |
|       | Index)                                                           |     |
|       | Costing Trade                                                    |     |
|       | Exports & Imports by Major Countries (1999-2000)                 |     |
|       | Foreign Trade in Merchandise and Treasure                        |     |
| 16.   | BALANCE OF PAYMENT                                               | 189 |
| 16.1  | Overall balance of payments                                      | 192 |
| 16.2  | External assistance-authorisation and utilisation                | 195 |
|       | classified by source                                             |     |
|       | Charts/Graphs                                                    |     |
|       | External Assistance classified by source                         |     |
|       | 1. Authorisation                                                 |     |
|       | 2. Utilisation                                                   |     |
| 17.   | INDIAN RAILWAYS                                                  | 199 |
| 7.1   | Railways statistics - summary                                    | 201 |
| 7.2   | Passangers and goods carried and earnings                        | 203 |
|       | derived therefrom by railways                                    |     |
| 7.3   | Capital at charge, earnings and expenses of                      | 204 |