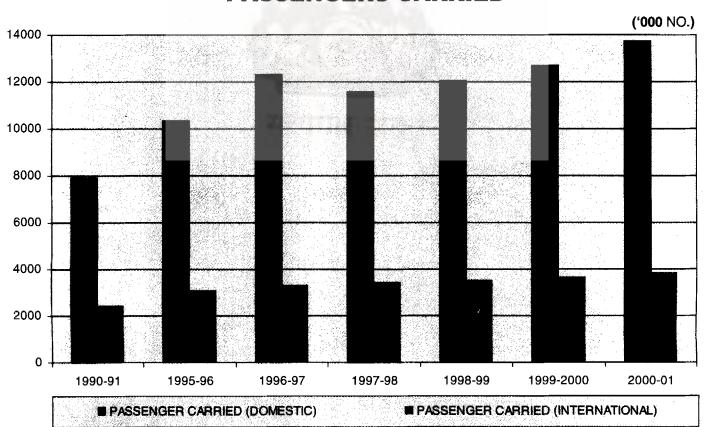

lakh       | 13747   | 16688   | 15601   | 15769   | 16193   | 16295   | 17080    |
|        | (i) Passenger             | lakh       | 8114    | 11264   | 11325   | 11631   | 12109   | 12274   | 12959    |
|        | (ii) Freight              | lakh       | 5526    | 5325    | 4207    | 4067    | 3986    | 3902    | 4028     |
|        | (iii) Mail                | lakh       | 107     | 99      | 69      | 71      | 98      | 119     | 93       |
| 8.     | Weight load factor        | Percentage | 62.4    | 66.7    | 64.2    | 67.4    | 66.3    | 70.4    | 72.8     |

Source: Directorate General of Civil Aviation, Ministry of Civil Aviation

<sup>(1)</sup> Data for the year 1993-94 and onwards excludes Vayudoot.

# INDIAN CIVIL AVIATION SCHEDULED OPERATIONS



# **PASSENGERS CARRIED**





# TOURISM

Table 21.2 - TOTAL TRAFFIC AND OPERATING SATATISTICS OF AIR INDIA ON NON-SCHEDULED REVENUE SERVICES

| Year                  | Hours           | Kilo-<br>metres | Passengers<br>carried | Passenger kms<br>performed | Freight (tonne) | Tonne l        | kms per | forme | , ,            | Available<br>Fonne-Kms | Weight<br>Load |
|-----------------------|-----------------|-----------------|-----------------------|----------------------------|-----------------|----------------|---------|-------|----------------|------------------------|----------------|
|                       | flown<br>('000) | flown           | (no.)                 | (000)                      | (101111)        | Passenger      | Freight | Mail  | Total          | (tonne)                | factor<br>(%)  |
| 1