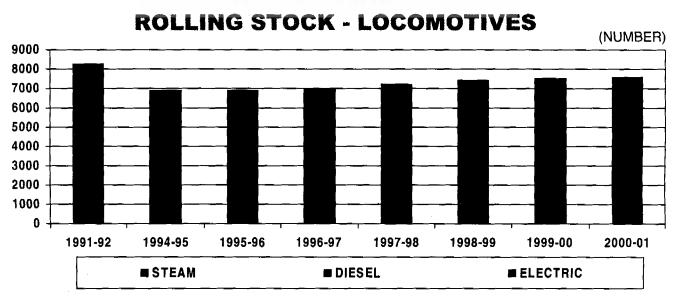

| 17.4  | Financial results of Government railways                    | 205 |
|-------|-------------------------------------------------------------|-----|
| 17.5  | Revenue account of the railways in respect of               | 206 |
|       | which Government is financially responsible                 |     |
| 17.6  | Details of gross traffic earnings                           | 207 |
| 17.7  | Number of persons killed and injured according              | 208 |
|       | to nature of accidents                                      |     |
|       | Charts/Graphs                                               |     |
|       | Capital-At-charge, Earnings and Expenses                    |     |
|       | Passenger and tonne kilometre performed                     |     |
|       | Rolling Stock-Locomotives                                   |     |
| 18. N | NOTOR VEHICLES                                              | 209 |
|       |                                                             | 044 |
| 18.1  | Number of motor vehicles registered in India                | 211 |
|       | (taxed and tax exempted)                                    | 040 |
| 18.2  | Revenue from road transport                                 | 213 |
| 18.3  | Working of State transport undertakings                     | 214 |
|       | Charts/Graphs                                               |     |
|       | Number of Motor Vehicles registered in India (Taxed and Tax |     |
|       | Exempted)                                                   |     |
|       | Revenue from Road Transport                                 |     |
| 19. R | OADS                                                        | 215 |
| 19.1  | Total and surfaced road length                              | 217 |
| 19.2  | Length of highways by authorities                           | 218 |
| 19.3  | Length of Urban roads by authorities                        | 220 |
| 19.4  | Length of Project roads by authorities                      | 221 |
| 19.5  | Length of national and state highways by width              | 223 |
| 19.6  | Growth of National Highways in India and Central            | 224 |
|       | Government expenditure incurred thereon                     |     |
|       | Charts/Graphs                                               |     |
|       | Length of Highways by authorities                           |     |
|       | 1. Total Length of Highways                                 |     |
|       | 2. Surfaced                                                 |     |
|       | Growth of National Highways and Central Govt. Expenditure   |     |