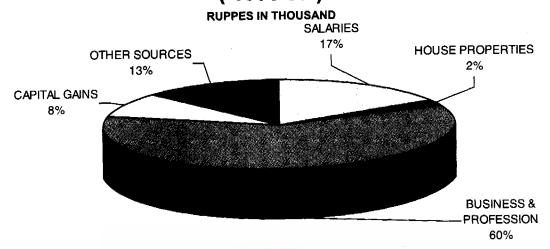

| IVIAI       | 12071                | -111007074        | 11//0/00  |

## GROSS INCOME BY SOURCE OF INCOME

(1998-99)



## **RETURNED INCOME BY STATUS**



## RETURNED INCOME BY ITS RANGE (1998-99)





सत्याम्य नवत

EXCHANGE, CONAGE AND

Table 29.5 - NUMBER OF RETURNS, GROSS INCOME AND GROSS TAX FROM BUSINESS AND PROFESSION BY NATURE OF BUSINESS-Concld.

(amount in Rs.'000)

| Cod | le Nature of Business                 | Status      | Number of<br>Returns | Gross<br>Income   | Gross Tax  |
|-----|---------------------------------------|-------------|----------------------|-------------------|------------|
| 1   | 2                                     | 3           | 4                    | 5                 | 6          |
| 301 | Financial Institutions                | Non-company | 17298                | 41475872          | 66013      |
|     |                                       | Company     | 2178