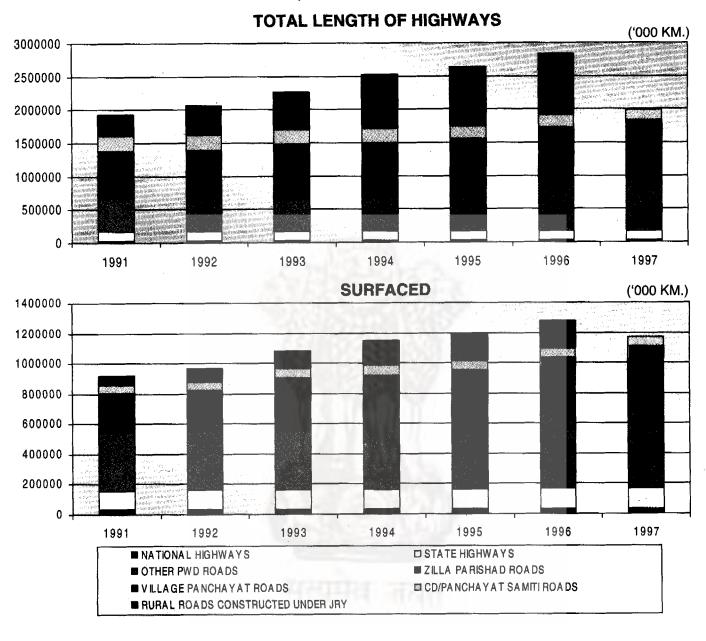

| 17.4  | Financial results of Government railways                    | 205 |
|-------|-------------------------------------------------------------|-----|
| 17.5  | Revenue account of the railways in respect of               | 206 |
|       | which Government is financially responsible                 |     |
| 17.6  | Details of gross traffic earnings                           | 207 |
| 17.7  | Number of persons killed and injured according              | 208 |
|       | to nature of accidents                                      |     |
|       | Charts/Graphs                                               |     |
|       | Capital-At-charge, Earnings and Expenses                    |     |
|       | Passenger and tonne kilometre performed                     |     |
|       | Rolling Stock-Locomotives                                   |     |
| 18. N | NOTOR VEHICLES                                              | 209 |
|       |                                                             | 044 |
| 18.1  | Number of motor vehicles registered in India                | 211 |
|       | (taxed and tax exempted)                                    | 040 |
| 18.2  | Revenue from road transport                                 | 213 |
| 18.3  | Working of State transport undertakings                     | 214 |
|       | Charts/Graphs                                               |     |
|       | Number of Motor Vehicles registered in India (Taxed and Tax |     |
|       | Exempted)                                                   |     |
|       | Revenue from Road Transport                                 |     |
| 19. R | OADS                                                        | 215 |
| 19.1  | Total and surfaced road length                              | 217 |
| 19.2  | Length of highways by authorities                           | 218 |
| 19.3  | Length of Urban roads by authorities                        | 220 |
| 19.4  | Length of Project roads by authorities                      | 221 |
| 19.5  | Length of national and state highways by width              | 223 |
| 19.6  | Growth of National Highways in India and Central            | 224 |
|       | Government expenditure incurred thereon                     |     |
|       | Charts/Graphs                                               |     |
|       | Length of Highways by authorities                           |     |
|       | 1. Total Length of Highways                                 |     |
|       | 2. Surfaced                                                 |     |
|       | Growth of National Highways and Central Govt. Expenditure   |     |