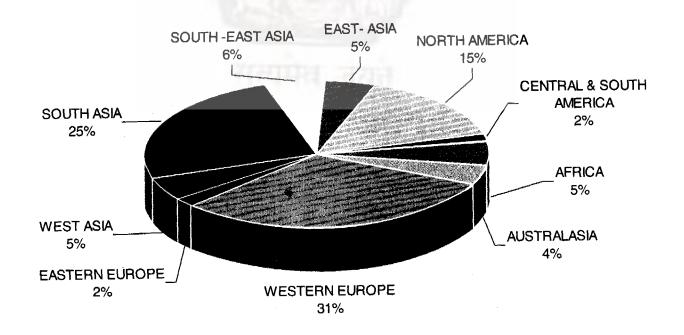

| 10251           | 10001           | 13349           |
| Dubai                  | 28860          | 30503           | 19749           | 21401           | 19828           | 14992           | 16780           | 20977           |
| Iraq                   | 758            | 540             | 1359            | 1076            | 1248            | 1293            | 3166            | 3252            |
| Israel                 | 6882           | 12098           | 14806           | 18387           | 20162           | 21103           | 2347            | 25007           |
| Jordan                 | 2213           | 2219            | 3335            | 2306            | 2616            | 2334            | 3594            | 5245            |

# **FOREIGN TOURISTS IN INDIA**



# **COMPOSITION (2000)**



and the control of th



POSTS & TELECOMMUNICATIONS

Table 22.1- NUMBER OF FOREIGN TOURISTS TO INDIA-Concld.

| Nationality              | 1991            | 1994            | 1995           | 1996            | 1997           | 1998           | 1999           | 2000                |
|--------------------------|-----------------|-----------------|----------------|-----------------|----------------|----------------|----------------|---------------------|
| 1                        | 2               | 3               | 4              | 5               | 6              | 7              | 8              | 9                   |
| WEST ASIA-Contd          |                 |                 |                |                 |                |                |                |