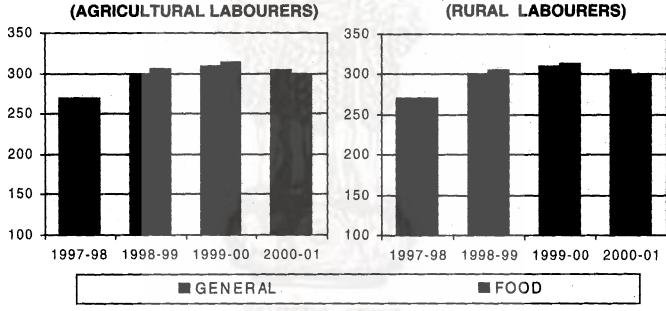

| 26.4  | Consumer price index number for agricultural and Rural labourers                                                                                                                                               | 328 |
|-------|----------------------------------------------------------------------------------------------------------------------------------------------------------------------------------------------------------------|-----|
| 26.5  | Spot prices of Gold & Silver at Mumbai Charts/Graphs Index Number of Wholesale Prices in India Average Spot Prices of Gold and Silver at Mumbai Consumer Price Index Number for Urban and Non-Manual Employees | 329 |
|       | Consumer Price Index for Agricultural/Rural Labourers Consumer Price Index for Industrial Workers                                                                                                              |     |
| 27.   | NATIONAL PRODUCT AND RELATED AGGREGATES                                                                                                                                                                        | 331 |
| 27.1  | National product at factor cost (at current prices)                                                                                                                                                            | 332 |
| 27.2  | National product at factor cost (at 1993-94 prices)                                                                                                                                                            | 332 |
| 27.3  | Net domestic product by economic activity (at current prices)                                                                                                                                                  | 333 |
| 27.4  | Net domestic product by economic activity (at 1993-94 prices)                                                                                                                                                  | 334 |
| 27.5  | Private final consumption expenditure in domestic market (at current prices)                                                                                                                                   | 335 |
| 27.6  | Private final consumption expenditure in domestic market (at 1993-94 prices)                                                                                                                                   | 336 |
| 27.7  | Domestic saving by type of institutions (at current prices)                                                                                                                                                    | 337 |
| 27.8  | Capital formation by type of assets and by type of institutions (at current prices)                                                                                                                            | 338 |
| 27.9  | Capital formation by type of assets and by type of institutions (at 1993-94 prices)                                                                                                                            | 339 |
| 27.10 | Performance of public sector (at current prices) Charts/Graphs Net domestic product by economic activity Domestic savings Performance of public sector                                                         | 340 |
|       | Per capita net national product                                                                                                                                                                                |     |