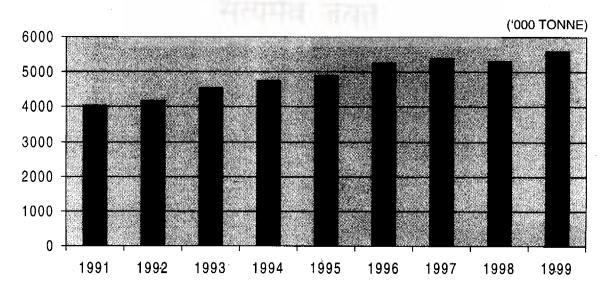

84.1             | 392.7    | 639.2   | 11.0    | 313.2     | 94.7              | 22.6                | 5257.5 |
| 1997    | 3874.7             | 421.9    | 602.3   | 14.1    | 345.5     | 102.7*            | 18.1                | 5379.3 |
| 1998    | 3920.9             | 394.6    | 587.0   | 17.2    | 303.7     | 76.5              | 19.5                | 5319.4 |
| 1999(P) | 4157.1             | 430.0    | 549.8   | 24.9    | 335.1     | 77.9              | 12.1                | 5586.9 |

Source: Fisheries, Department of Animal Husbandry & Dairying, Ministry of Agricultur

Note: Total may not tally due to rounding off of figures.

<sup>\*</sup> Includes unspecified

## **GROWTH OF LIVESTOCK & POULTRY**

1992

('000 Number)



### **PRODUCTION OF MILK**



### **FISH CATCH AND LANDINGS**



### **PRODUCTION OF MILK**



# **COMPOSITION OF LIVESTOCK (1992)**





The second secon

The state of the s

**FOREST** 

The properties of the properti

profit primaries and present primaries and an appropriate primaries and appropriate primaries an



# CHAPTER 5

# **FOREST**

his section contains tables on area under forest by type, forest produce and revenue and expenditure including progress of afforestation. The Present tables have been extracted from "Forestry Statistics India 2000" published by Directorate of Statistics, Indian Council of Forestry Research and Statistics (ICFRS) and State of Forest Report 1999 published by Forest Survey of India contains data mostly for the latest year - statewise only.

#### Table 5.1

This table presents data on Forest Cover estimates (First