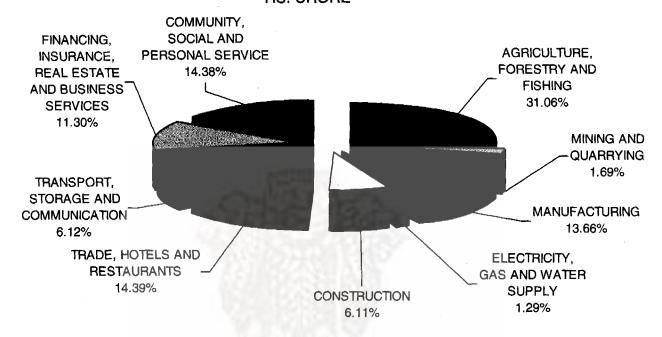

# CHAPTER 1

## Area and Population

his section includes abstract of available data on area and population of the Indian Union based on the decadal Census of population.