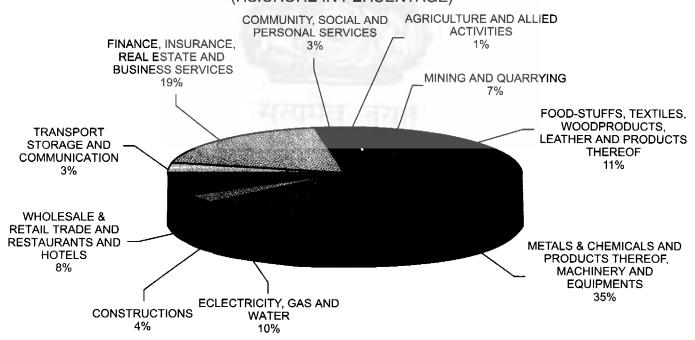

|
| 7 - Transport, Storage and Communication                                                              | 5   | LAN.               | 15  | 0.18               | 20  | 0.18               |
| 8 - Finance, Insurance, Real<br>Estate and Business<br>Services                                       | 34  | 11317.62           | 87  | 179,15             | 121 | 11496.77           |
| 9 - Community,Social and<br>Personal Services                                                         | 7   | 0.07               | 10  | 0.30               | 17  | 0.37               |

Source: Department of Company Affairs, Ministry of Finance



## INSURANCE

## **JOINT STOCK COMPANIES AT WORK**



## JOINT STOCK COMPANIES AT WORK BY INDUSTRIAL ACTIVITY PAID UP CAPITAL (2000-01)

(RS.CRORE IN PERCENTAGE)



# CHAPTER 14

## Insurance

igures in this section refer to the insurance business of insurers who transacted business under the Insurance Act, 1938. The Postal Life Insurance Fund (Tables 14.4 and 14.5) is, however, exempted from the operation of the Act. From September 1, 1956, life insurance was nationalised and the then existing business of Indian insurers, and Provident Societies and Indian business of foreign insurers were vested in the Life Insurance Corporation of India.

#### **Table 14.1**

This table gives the revenue account of the insurance business in India. Figures are for the financial year ending 31st March except in the case of the year 1961, as L.I.C. have changed over to financial year as their accounting period, from 1st April, 1963.

## Table 14.2

This table gives