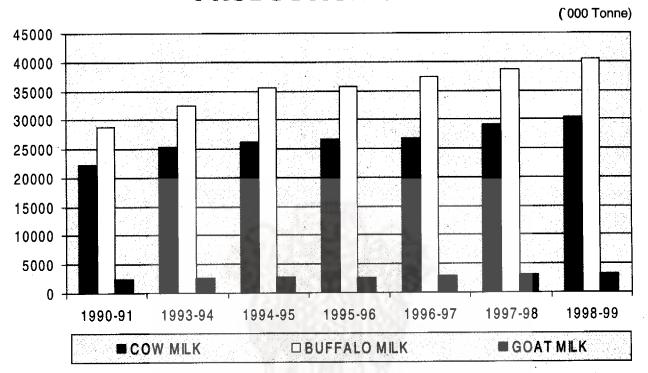

639.2   | 11.0    | 313.2     | 94.7              | 22.6                | 5257.5 |
| 1997    | 3874.7             | 421.9    | 602.3   | 14.1    | 345.5     | 102.7*            | 18.1                | 5379.3 |
| 1998    | 3920.9             | 394.6    | 587.0   | 17.2    | 303.7     | 76.5              | 19.5                | 5319.4 |
| 1999(P) | 4157.1             | 430.0    | 549.8   | 24.9    | 335.1     | 77.9              | 12.1                | 5586.9 |

Source: Fisheries, Department of Animal Husbandry & Dairying, Ministry of Agricultur

Note: Total may not tally due to rounding off of figures.

<sup>\*</sup> Includes unspecified

## **GROWTH OF LIVESTOCK & POULTRY**

1992

('000 Number)



### **PRODUCTION OF MILK**



### **FISH CATCH AND LANDINGS**



### **PRODUCTION OF MILK**



# **COMPOSITION OF LIVESTOCK (1992)**





The second secon

The state of the s

**FOREST** 

The properties of the properti

profit primaries and present primaries and an appropriate primaries and appropriate primaries an



# CHAPTER 5

# **FOREST**

his section contains tables on area under forest by type, forest produce and revenue and expenditure including progress of afforestation. The Present tables have been extracted from "Forestry Statistics India 2000" published by Directorate of Statistics, Indian Council of Forestry Research and Statistics (ICFRS) and State of Forest Report 1999 published by Forest Survey of India contains data mostly for the latest year - statewise only.

#### Table 5.1

This table presents data on Forest Cover estimates (First to Seventh cycle).

## Table