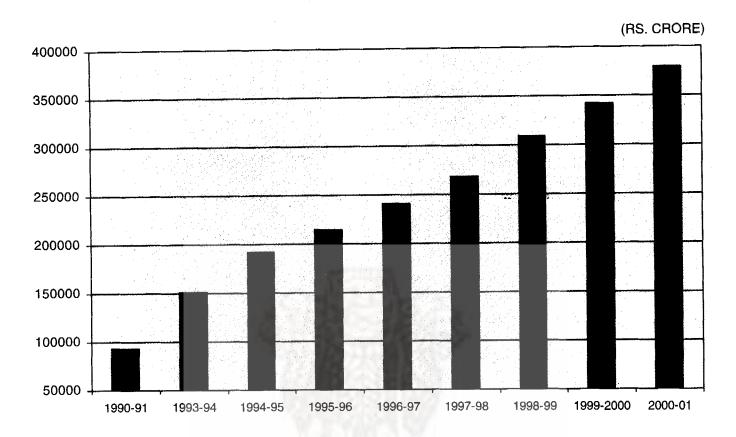

|
| 2000-01         | 212851               | 4053                                 | 1300                                | 8642                             | 209562                     | 170229     | 379791                 |

Source: Reserve Bank of India

<sup>(1)</sup> Estimated: Ten-rupee commemorative coins issued since October 1969, two-rupee coins issued since November 1982 and five-rupee coins issued since November 1985 are included under rupee coins.

<sup>(2)</sup> Banks include commercial and co-operative banks.

<sup>(3)</sup> Data pertain to March 31. The data in respect of Reserve Bank, Co-operative Banks and other items pertain to March 31, however, the data in respect of Scheduled Commercial Banks relate to the last reporting Friday of March.

## **MONEY SUPPLY**



### CURRENCY WITH THE PUBLIC



# Table 30.6-MOVEMENTS IN CIRCULATION OF DECIMAL COINS (Denomination-wise) [Absorption (+) or Return (-)]

(Rs.million)

| Year    | 50<br>paise | 25<br>paise | 20<br>paise | 10<br>paise | 5<br>paise | 3<br>paise | 2<br>paise | 1<br>paise | Total<br>paise |
|---------|-------------|-------------|-------------|-------------|------------|------------|------------|------------|----------------|
| 1       | 2           | 3           | 4           | 5           | 6          | 7          | 8          | 9          | 10             |
| 1990-91 | 169.3       | 137.7       | 56.9        | 87.1        | 5.7        | _*         | -0.58*     | _*         | 456.2          |
| 1992-93 | 273.7       | 156.7       | 34.8        | 39.1        | 3.6        | _*         | +0.