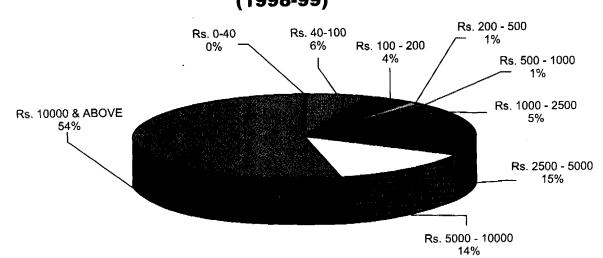

| IVIAI       | 12071                | -111007074        | 11//0/00  |

## GROSS INCOME BY SOURCE OF INCOME

(1998-99)



## **RETURNED INCOME BY STATUS**



## RETURNED INCOME BY ITS RANGE (1998-99)





सत्याम्य नवत

EXCHANGE, CONAGE AND

Table 29.5 - NUMBER OF RETURNS, GROSS INCOME AND GROSS TAX FROM BUSINESS AND PROFESSION BY NATURE OF BUSINESS-Concld.

(amount in Rs.'000)

| Cod | le Nature of Business                 | Status      | Number of<br>Returns | Gross<br>Income   | Gross Tax  |
|-----|---------------------------------------|-------------|----------------------|-------------------|------------|
| 1   | 2                                     | 3           | 4                    | 5                 | 6          |
| 301 | Financial Institutions                | Non-company | 17298                | 41475872          | 66013      |
|     |                                       | Company     | 2178                 | 1502238           | 297180     |
|     |