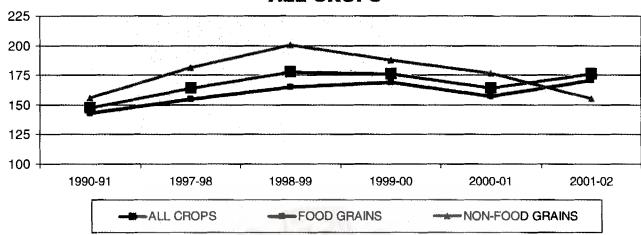

# CONTENTS

| Table | e No.                                                                         | Page |
|-------|-------------------------------------------------------------------------------|------|
| 1.    | AREA AND POPULATION                                                           | 1    |
| 1.1   | Area and population by States (Census-2001)                                   | 3    |
| 1.2   | Decennial population by Census                                                | 4    |
| 1.3   | Estimated birth rates, death rates and infant<br>Mortality rates by residence | 6    |
| 1.4   | Expectation of life                                                           | 7    |
| 1.5   | Estimated mid-year population                                                 | 9    |
|       | Charts/Graphs                                                                 |      |
|       | Birth rate                                                                    |      |
|       | Death rate                                                                    |      |
|       | Infant mortality rate                                                         |      |
| 2.    | RAINFALL                                                                      | 11   |
| 2.1   | Monthly and annual rainfall - 2000                                            | 12   |
| 2.2   | Annual rainfall                                                               | 15   |
| 3.    | AGRICULTURE                                                                   | 17   |
| 3.1   | Pattern of land utilisation                                                   | 20   |
| 3.2   | Area under principal crops                                                    | 22   |
| 3.3   | Production of principal crops                                                 | 25   |
| 3.4   | Average yield of principal crops                                              | 28   |
| 3.5   | Index number of agricultural production                                       | 31   |
| 3.6   | Agricultural implements and machinery Charts/Graphs                           | 32   |
|       | Cropped Area                                                                  |      |

|     | B. Food Grans,                                         |    |
|-----|--------------------------------------------------------|----|
|     | C. Non-food Grains                                     |    |
| 4.  | LIVESTOCK AND FISHERIES                                | 33 |
| 4.1 | Livestock and poultry                                  | 35 |
| 4.2 | Cattle and buffaloes used for work only                | 36 |
| 4.3 | Production of Milk                                     | 37 |
| 4.4 | Production of raw wool and eggs                        | 38 |
| 4.5 | Fish catch & landings by group of species              | 39 |
| 4.6 | Disposition of fish catch                              | 39 |
|     | Charts/Graphs                                          |    |
|     | Growth of Livestock & Poultry                          |    |
|     | Production of Milk                                     |    |
|     | Fish Catch and Landings                                |    |
|     | Production of Milk                                     |    |
|     | Composition of Livestock (1992)                        |    |
| 5.  | FOREST                                                 | 41 |
| 5.1 | Forest cover estimates                                 | 43 |
| 5.2 | Statewise area under forest by type of forest          | 44 |
| 5.3 | Statewise actual forest cover and recorded forest area | 45 |
| 5.4 | Estimates of Wastelands in India                       | 46 |
| 5.5 | Population of Tigers in Tiger Reserves                 | 47 |
| 5.6 | Statewise production of forest produce                 | 48 |
| 5.7 | Statewise Revenue and Expenditure from/on forest       | 52 |
| 5.8 | Statewise breakup of protected Area                    | 53 |
| 5.9 | Progress of aforestation Vs Diversion of forest land   | 54 |
|     | for non-forest use                                     |    |
|     | Charts/Graphs                                          |    |
|     | Forest covered by Density Classes (1999)               |    |
|     | Revenue and Expenditure from/on Forests                |    |

Land Utilisation

A. All Crops,

Index No. of Agricultural Production

| 6.         | SERICULTURE                                                                                                                                                   | 55       |
|------------|---------------------------------------------------------------------------------------------------------------------------------------------------------------|----------|
| 6.1<br>6.2 | Production of raw silk and silk yarn Export of silk goods and silk waste Charts/Graphs Production of Raw Silk & Silk Yarn Export of Silk Goods and Silk Waste | 57<br>58 |
| 7.         | IRRIGATION                                                                                                                                                    | 59       |
| 7.1<br>7.2 | Net area under irrigation by sources Gross area under irrigation by crops Charts/Graphs Irrigated Area Gross Irrigated Areas under foodgrain-Crop Wise        | 60<br>61 |
| 8.         | MINING                                                                                                                                                        | 65       |
| 8.1<br>8.2 | Number of mines in India  Production of minerals and ores by selected items                                                                                   | 67<br>70 |
| 8.3        | Index of mineral production (Quantum index) Charts/Graphs Value of Mineral Production Index of Mineral Production                                             | 79       |
| 9.         | INDUSTRY                                                                                                                                                      | 81       |
| 9.1        | Annual survey of industries (factory sector) by States                                                                                                        | 87       |
| 9.2        | Annual survey of industries (factory sector): 1997-98- selected characteristics by industry                                                                   | 91       |
| 9.3        | Mill production of cotton yarn                                                                                                                                | 97       |
| 9.4        | Production of cotton cloth                                                                                                                                    | 98       |
| 9.5        | Production of man made fibre fabrics                                                                                                                          | 99       |
| 9.6        | Production of selected items                                                                                                                                  | 100      |
| 9.7        | Index number of industrial production (Base 1993-94 =100)                                                                                                     | 107      |