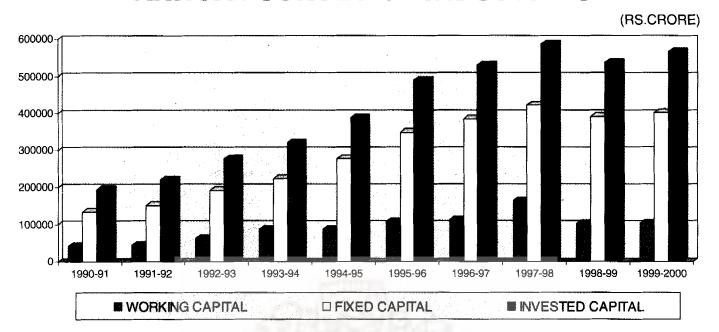

| Th.Nos.      | 1479.4  | 1480.9   | 1405.9         | 1211.5        | 826.5    |
| Wrist watches                       | Th.Nos.      | 8508    | 6951     | 961 <b>1</b>   | 9254          | 8704     |
| Writing instruments                 | Rs.Thousand  |         | 1171829  | 639026         | 217972        | 216223   |
| Pencils (SSI)                       | Rs. Thousand |         | 39807    | 5787 <b>9</b>  | 81948         | 95259    |
| Electricity                         | Mill.KWh     | 394626  | 420622   | 447631         | 474798        | 499594   |

Source: Central Statistical Organisation

NOTE: Production data is based on the information received from the source agencies and notthe total Production in the country of respective items.

## **ANNUAL SURVEY OF INDUSTRIES**



### **MILL PRODUCTION OF COTTON YARN**



# PRODUCTION OF COTTON CLOTH





Andrew Communication of the Co

The second s The second secon

# POWER

Table 9.7-INDEX NUMBERS OF INDUSTRIAL PRODUCTION (Base:1993-94=100)

| Indus<br>Code | try Item                                                                                     | Weight      | 1995-96 | 1997-98 | 1998-99       | 1999-00 | 2000-01 |
|---------------|----------------------------------------------------------------------------------------------|-------------|---------|---------|---------------|---------|---------|
| <u>_</u>      | 2                                                                                            | 3           | 4       | 5       | 6             | 7       | 8       |
|               | General Index