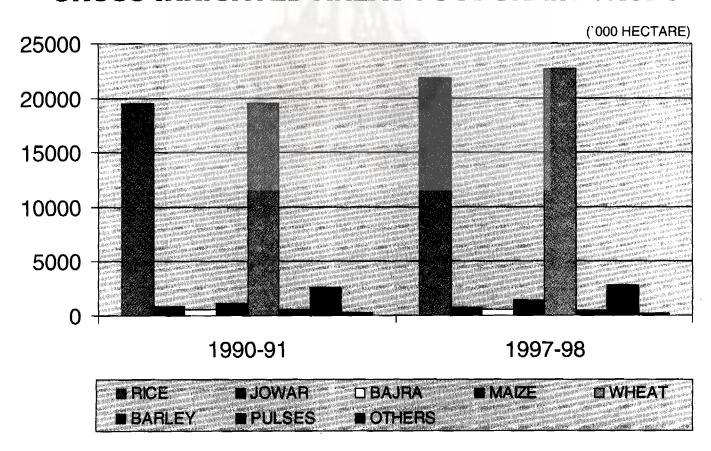

Land Utilisation

A. All Crops,

Index No. of Agricultural Production

| 6.         | SERICULTURE                                                                                                                                                   | 55       |
|------------|---------------------------------------------------------------------------------------------------------------------------------------------------------------|----------|
| 6.1<br>6.2 | Production of raw silk and silk yarn Export of silk goods and silk waste Charts/Graphs Production of Raw Silk & Silk Yarn Export of Silk Goods and Silk Waste | 57<br>58 |
| 7.         | IRRIGATION                                                                                                                                                    | 59       |
| 7.1<br>7.2 | Net area under irrigation by sources Gross area under irrigation by crops Charts/Graphs Irrigated Area Gross Irrigated Areas under foodgrain-Crop Wise        | 60<br>61 |
| 8.         | MINING                                                                                                                                                        | 65       |
| 8.1<br>8.2 | Number of mines in India  Production of minerals and ores by selected items                                                                                   | 67<br>70 |
| 8.3        | Index of mineral production (Quantum index) Charts/Graphs Value of Mineral Production Index of Mineral Production                                             | 79       |
| 9.         | INDUSTRY                                                                                                                                                      | 81       |
| 9.1        | Annual survey of industries (factory sector) by States                                                                                                        | 87       |
| 9.2        | Annual survey of industries (factory sector): 1997-98- selected characteristics by industry                                                                   | 91       |
| 9.3        | Mill production of cotton yarn                                                                                                                                | 97       |
| 9.4        | Production of cotton cloth                                                                                                                                    | 98       |
| 9.5        | Production of man made fibre fabrics                                                                                                                          | 99       |
| 9.6        | Production of selected items                                                                                                                                  | 100      |
| 9.7        | Index number of industrial production (Base 1993-94 =100)                                                                                                     | 107      |