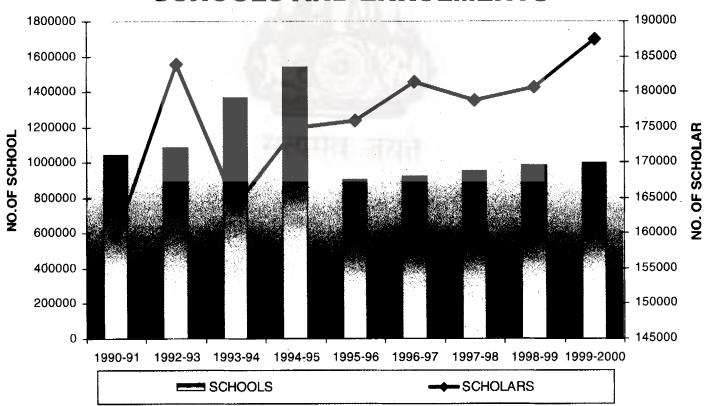

| 49         | 66   | 30     | 60      | 73            | 43     |
| Daman and Diu         | 65      | 76   | 50     | 86         | 95   | 73     | 81      | 88            | 70     |
| Delhi                 | 83      | 89   | 77     | 85         | 91   | 76     | 82      | 87            | 75     |
| Lakshadweep           | 87      | 99   | 78     | 96         | 98   | 93     | 88      | 93            | 82     |
| Pondicherry           | 77      | 85   | 68     | 90         | 94   | 86     | 81      | 89            | 74     |

Notes: Data for the year 1995, 1996 and 1997 relate to National Sample Survey Organisation 51st Round (July 1994-June 1995), 52nd Round (July 1995-June 1996) and 53rd Round (July -Dec.1997)rspectively.

## **COLLEGES AND ENROLMENTS**



### **SCHOOLS AND ENROLMENTS**





## NEWSPAPERS & PERIODICALS

Table 33.8-LITERACY RATE IN INDIA-Concld.

| State/Union        |      | Rural  |         | Urban |            |            |  |  |
|--------------------|------|--------|---------|-------|------------|------------|--|--|
| Territory          | Male | Female | Persons | Male  | Female     | Persons    |  |  |
| 1                  | 20   | 21     | 22      | 23    | 24         | 25         |  |  |
| 1991               | 58   | 31     | 45      | 81    | 64         | 73         |  |  |
| 1993               | 62   | 36     | 49      | 83    | 67         | 76         |  |  |
| 1994               | 63   | 36     | 50      | 85    | 68         | 77         |  |  |
| 1995               | 64   | 38     | 51      | 86    | 70         | 78         |  |  |
| 1996