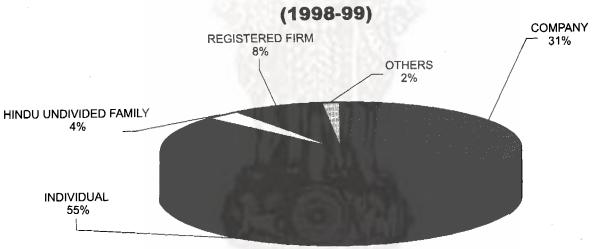

| IVIAI       | 12071                | -111007074        | 11//0/00  |

## GROSS INCOME BY SOURCE OF INCOME

(1998-99)



## **RETURNED INCOME BY STATUS**



## RETURNED INCOME BY ITS RANGE (1998-99)





सत्याम्य नवत

EXCHANGE, CONAGE AND

Table 29.5 - NUMBER OF RETURNS, GROSS INCOME AND GROSS TAX FROM BUSINESS AND PROFESSION BY NATURE OF BUSINESS-Concld.

(amount in Rs.'000)

| Cod | le Nature of Business                 | Status      | Number of<br>Returns | Gross<br>Income   | Gross Tax  |
|-----|---------------------------------------|-------------|----------------------|-------------------|------------|
| 1   | 2                                     | 3           | 4                    | 5                 | 6          |
| 301 | Financial Institutions                | Non-company | 17298                | 41475872          | 66013      |
|     |                                       | Company     | 2178                 | 1502238