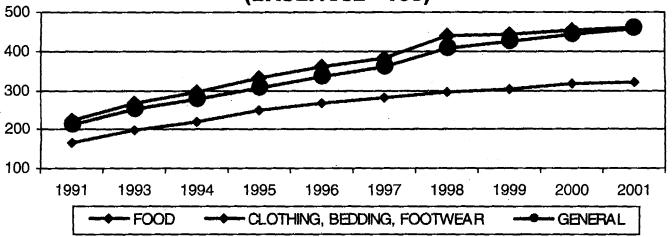

| 26.4  | Consumer price index number for agricultural and Rural labourers                                                                                                                                               | 328 |
|-------|----------------------------------------------------------------------------------------------------------------------------------------------------------------------------------------------------------------|-----|
| 26.5  | Spot prices of Gold & Silver at Mumbai Charts/Graphs Index Number of Wholesale Prices in India Average Spot Prices of Gold and Silver at Mumbai Consumer Price Index Number for Urban and Non-Manual Employees | 329 |
|       | Consumer Price Index for Agricultural/Rural Labourers Consumer Price Index for Industrial Workers                                                                                                              |     |
| 27.   | NATIONAL PRODUCT AND RELATED AGGREGATES                                                                                                                                                                        | 331 |
| 27.1  | National product at factor cost (at current prices)                                                                                                                                                            | 332 |
| 27.2  | National product at factor cost (at 1993-94 prices)                                                                                                                                                            | 332 |
| 27.3  | Net domestic product by economic activity (at current prices)                                                                                                                                                  | 333 |
| 27.4  | Net domestic product by economic activity (at 1993-94 prices)                                                                                                                                                  | 334 |
| 27.5  | Private final consumption expenditure in domestic market (at current prices)                                                                                                                                   | 335 |
| 27.6  | Private final consumption expenditure in domestic market (at 1993-94 prices)                                                                                                                                   | 336 |
| 27.7  | Domestic saving by type of institutions (at current prices)                                                                                                                                                    | 337 |
| 27.8  | Capital formation by type of assets and by type of institutions (at current prices)                                                                                                                            | 338 |
| 27.9  | Capital formation by type of assets and by type of institutions (at 1993-94 prices)                                                                                                                            | 339 |
| 27.10 | Performance of public sector (at current prices) Charts/Graphs Net domestic product by economic activity Domestic savings Performance of public sector                                                         | 340 |
|       | Per capita net national product                                                                                                                                                                                |     |