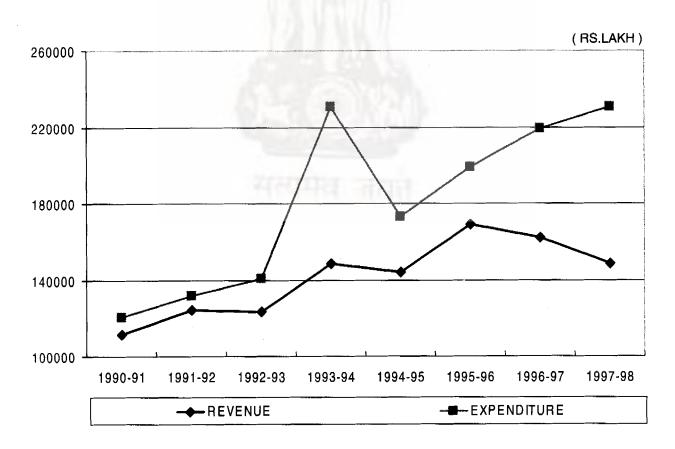

|     | B. Food Grans,                                         |    |
|-----|--------------------------------------------------------|----|
|     | C. Non-food Grains                                     |    |
| 4.  | LIVESTOCK AND FISHERIES                                | 33 |
| 4.1 | Livestock and poultry                                  | 35 |
| 4.2 | Cattle and buffaloes used for work only                | 36 |
| 4.3 | Production of Milk                                     | 37 |
| 4.4 | Production of raw wool and eggs                        | 38 |
| 4.5 | Fish catch & landings by group of species              | 39 |
| 4.6 | Disposition of fish catch                              | 39 |
|     | Charts/Graphs                                          |    |
|     | Growth of Livestock & Poultry                          |    |
|     | Production of Milk                                     |    |
|     | Fish Catch and Landings                                |    |
|     | Production of Milk                                     |    |
|     | Composition of Livestock (1992)                        |    |
| 5.  | FOREST                                                 | 41 |
| 5.1 | Forest cover estimates                                 | 43 |
| 5.2 | Statewise area under forest by type of forest          | 44 |
| 5.3 | Statewise actual forest cover and recorded forest area | 45 |
| 5.4 | Estimates of Wastelands in India                       | 46 |
| 5.5 | Population of Tigers in Tiger Reserves                 | 47 |
| 5.6 | Statewise production of forest produce                 | 48 |
| 5.7 | Statewise Revenue and Expenditure from/on forest       | 52 |
| 5.8 | Statewise breakup of protected Area                    | 53 |
| 5.9 | Progress of aforestation Vs Diversion of forest land   | 54 |
|     | for non-forest use                                     |    |
|     | Charts/Graphs                                          |    |
|     | Forest covered by Density Classes (1999)               |    |
|     | Revenue and Expenditure from/on Forests                |    |