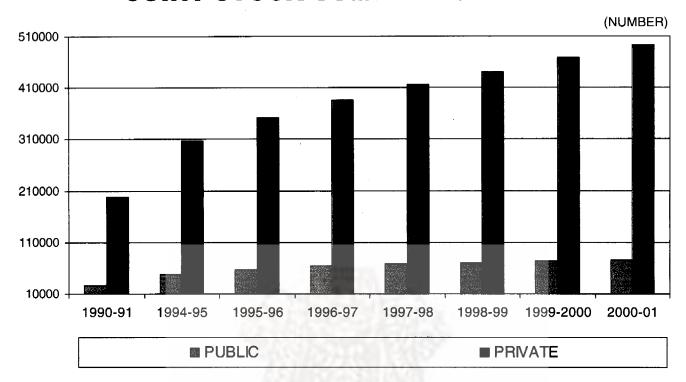

| 24.14 | Average per capita annual earnings of factory workers                          | 292 |
|-------|--------------------------------------------------------------------------------|-----|
| 24.15 | Average per capita annual earnings of factory employees by industries          | 293 |
| 24.16 | Wages and earnings of mining labour                                            | 295 |
| 24.17 | Industrial injuries in factories                                               | 296 |
|       | Industrial injuries in mines                                                   | 297 |
|       | Industrial disputes                                                            | 298 |
|       | Industrial disputes by causes                                                  | 299 |
| 24.21 | Workmen's compensation                                                         | 299 |
| 24.22 | Employment in insurance                                                        | 300 |
| 24.23 | Employment in banks                                                            | 300 |
| 24.24 | Employment in ports                                                            | 301 |
|       | Charts/Graphs                                                                  |     |
|       | Employment in Public and Private Sectors                                       |     |
|       | Average per caita Annual Earnings of Factory Employees                         |     |
|       | Factory Employment                                                             |     |
| 25.   | TRADE UNIONS                                                                   | 303 |
| 25.1  | Number, membership, income, expenditure                                        | 304 |
|       | and funds of registered trade unions                                           |     |
| 25.2  | Number of registered trade unions                                              | 305 |
| 25.3  | Number of workers' and employers' unions                                       | 307 |
|       | submitting returns and their membership                                        |     |
|       | by industries                                                                  |     |
| 25.4  | General funds of registered trade unions                                       | 309 |
|       | Charts/Graphs                                                                  |     |
|       | Registered Trade Unions in India                                               |     |
|       | Income & Expenditure of Registered Trade Unions                                |     |
| 26.   | PRICES                                                                         | 313 |
| 26.1  | Index numbers of wholesale prices in India by                                  | 316 |
|       | major groups, groups and sub-groups                                            |     |
| 26.2  | Consumer price index number for industrial workers                             | 319 |
| 26.3  | Consumer price index number for urban non-<br>manual employees (general index) | 326 |