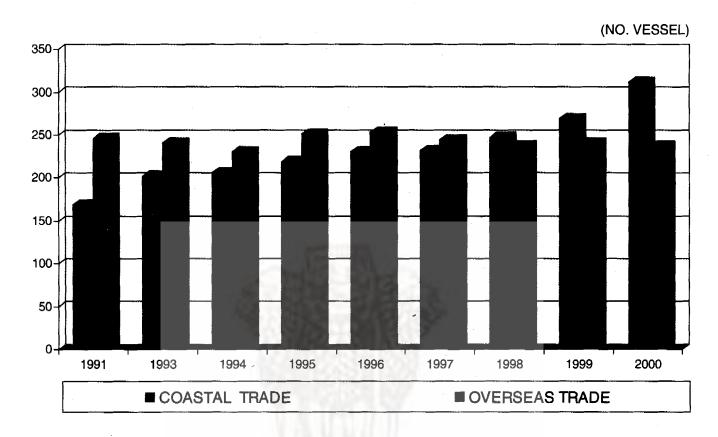

| 20.          | SHIPPING                                                                                                                                                                                      | 225        |
|--------------|-----------------------------------------------------------------------------------------------------------------------------------------------------------------------------------------------|------------|
| 20.1         | Strength of Indian merchant shipping fleet                                                                                                                                                    | 227        |
| 20.2         | Share of Indian flag vessels in the overseas cargo traffic handled at ports                                                                                                                   | 227        |
| 20.3         | Vessels entered and cleared by steamers and sailing vessels                                                                                                                                   | 228        |
| 20.4         | Number and tonnage of vessels which entered and cleared at Indian ports by nationalities                                                                                                      | 229        |
| 20.5         | Tonnage of vessels which entered and cleared at Indian ports in coastal trade by nationalities                                                                                                | 230        |
| 20.6         | Total shipping in the foreign and coastal trade at major ports                                                                                                                                | 231        |
| 20.7         | Gross weight of cargo handled at major ports Charts/Graphs Strength of Indian Merchant Shipping Fleet Gross Weight of Cargo handled at Major Ports                                            | 232        |
| 21.          | CIVIL AVIATION                                                                                                                                                                                | 233        |
| 21.1<br>21.2 | Indian scheduled operations Total traffic and operating statistics of Air India on Non-Scheduled revenue services Charts/Graphs Indian Civil Aviation Scheduled Operations Passengers Carried | 235<br>236 |
| 22.          | TOURISM                                                                                                                                                                                       | 237        |
| 22.1         | Number of foreign tourists to India<br>Charts/Graphs<br>Foreign Tourists in India<br>Composition (2000)                                                                                       | 238        |
| 23.          | POST AND TELECOMMUNICATION                                                                                                                                                                    | 241        |
| 23.1         | General statistics of nost offices                                                                                                                                                            | 2/13       |