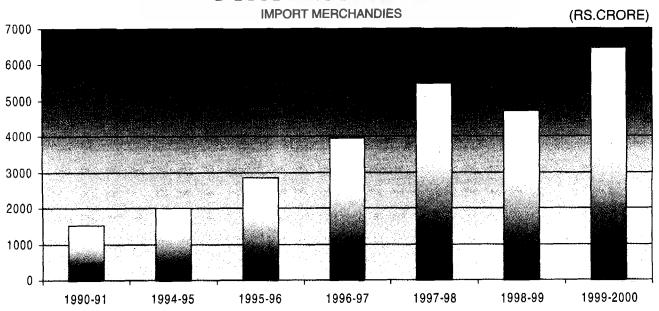

| 14.  | INSURANCE                                                                                                                       | 149 |
|------|---------------------------------------------------------------------------------------------------------------------------------|-----|
| 14.1 | Life insurance revenue account of the Life Insurance Corporation of India                                                       | 151 |
| 14.2 | New life insurance business by Indian insurers total life insurance business in force                                           | 151 |
| 14.3 | Liabilities and assets of the Life Insurance Corporation of India                                                               | 152 |
| 14.4 | Post Office life insurance fund account                                                                                         | 153 |
| 14.5 | Postal life insurance policies issued                                                                                           | 154 |
| 14.6 | Particulars relating to premium derived from fire, marine and miscellaneous insurance business of Indian insurers Charts/Graphs | 155 |
|      | Revenue of Life Insurance Corporation of India Liabilities & Assets of Life Insurance Corporation of India                      |     |
| 15.  | TRADE                                                                                                                           | 157 |
| 15.1 | Foreign trade: Overall trade in merchandise and treasure                                                                        | 163 |
| 15.2 | Foreign trade: India's foreign trade by<br>Chapters and section                                                                 | 164 |
| 15.3 | Value of imports of merchandise into India by principal countries of consignment                                                | 169 |
| 15.4 | Value of exports of merchandise (Indian produce and manufactures) from India, by principal countries of destination             | 171 |
| 15.5 | Value of re-exports of merchandise from India by principal countries of destination                                             | 173 |
| 15.6 | Summary of the value of merchandise trade by revised economic regions                                                           | 175 |
| 15.7 | Quantity and value of imports of principal articles of foreign merchandise                                                      | 178 |
| 15.8 | Quantity and value of exports of principal                                                                                      | 180 |

| 15.9  | Index numbers of imports of the unit values                      | 182 |
|-------|------------------------------------------------------------------|-----|
|       | and of quantum of imports                                        |     |
| 15 10 | (Base : 1978-79=100) Index numbers of exports of the unit values | 400 |
| 13.10 | and of quantum of exports                                        | 183 |
|       | (Base : 1978-79=100)                                             |     |
| 15 11 | Coasting trade: total value of import merchandise                | 404 |
| 10.11 | to various maritime blocks of India                              | 184 |
| 15 12 | Coasting trade: total value of export merchandise                | 104 |
| 10.12 | from various maritime blocks of India                            | 184 |
| 15.13 | Movement of certain principal articles by                        | 185 |
|       | rail and river between the States and chief                      | 100 |
|       | port towns                                                       |     |
|       | Charts/Graphs                                                    |     |
|       | Index no. of imports and Exports (Unit Value Index, Quantum      |     |
|       | Index)                                                           |     |
|       | Costing Trade                                                    |     |
|       | Exports & Imports by Major Countries (1999-2000)                 |     |
|       | Foreign Trade in Merchandise and Treasure                        |     |
| 16.   | BALANCE OF PAYMENT                                               | 189 |
| 16.1  | Overall balance of payments                                      | 192 |
| 16.2  | External assistance-authorisation and utilisation                | 195 |
|       | classified by source                                             |     |
|       | Charts/Graphs                                                    |     |
|       | External Assistance classified by source                         |     |
|       | 1. Authorisation                                                 |     |
|       | 2. Utilisation                                                   |     |
| 17.   | INDIAN RAILWAYS                                                  | 199 |
| 7.1   | Railways statistics - summary                                    | 201 |
| 7.2   | Passangers and goods carried and earnings                        | 203 |
|       | derived therefrom by railways                                    |     |
| 7.3   | Capital at charge, earnings and expenses of                      | 204 |