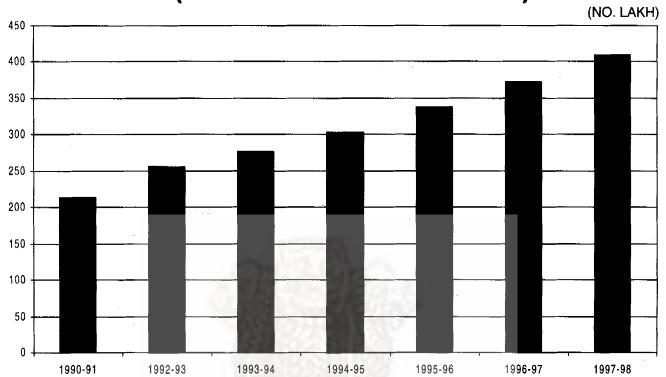

| 2084.7      | ••             | 2116.8         | 10620.6                 | 17913.9 |
| 1997-98         | 1175.3                               | 3825.8         | ••             | 1442.9          | ••             | 2197.2      | ••             | 2942.0         | 11583.2                 | 21943.4 |
| 1998-99         | 1080.7                               | 3965.6         |                | 1403.2          | 4-             | 3293.1      | ••             | 4442.0         | 14184.6                 | 25750.8 |
| 1999-00(P)      | 1483.9                               | 4949.5         |                | 1514.7          |                | 8003.7      | ••             | 5000.7         | 20952.5                 | 34747.9 |

# NUMBER OF MOTOR VEHICLES REGISTERED IN INDIA (TAXED AND TAX-EXEMPTED)



### REVENUE FROM ROAD TRANSPORT



Table 18.3-WORKING OF STATE TRANSPORT UNDERTAKINGS (As on 31st March)

| Year/State/<br>Union Territory | Fleet<br>strength<br>(Buses)<br>(no.) | Vehicles<br>in bus<br>scheduled<br>service<br>(no.) | Kilometers<br>performed<br>(lakh km.) | Gross<br>revenue<br>receipts<br>(Rs.lakh) | Current<br>expenditure<br>(total oper-<br>ating cost)<br>(Rs.lakh) | Net<br>revenue<br>(Rs.lakh) |
|--------------------------------|---------------------------------------|-----------------------------------------------------|---------------------------------------|-------------------------------------------|--------------------------------------------------------------------|-----------------------------|
| 1                              | 2