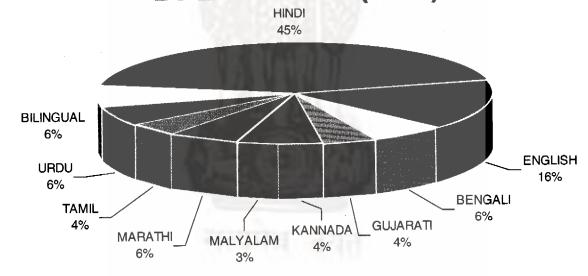

| 32.          | ACCIDENT STATISTICS                                                                                                                                              | 417        |
|--------------|------------------------------------------------------------------------------------------------------------------------------------------------------------------|------------|
| 32.1<br>32.2 | Incidence of Accidental Deaths Incidence of suicides Charts/Graphs Number of accidental deaths by natural causes Number of accidental deaths by unnatural causes | 418<br>424 |
| 33.          | EDUCATION                                                                                                                                                        | 431        |
| 33.1         | Educational institutions, scholars and expenditure                                                                                                               | 433        |
| 33.2         | Number of recognised educational institutions                                                                                                                    | 434        |
| 33.3         | Enrolment according to faculty and stage                                                                                                                         | 437        |
| 33.4         | Number of scholars by courses and stages in recognised institutions by stage of instruction                                                                      | 440        |
| 33.5         | Number of institutions and scholars in rural areas                                                                                                               | 442        |
| 33.6         | Expenditure on recognised educational institutions-By Sources and by type of education                                                                           | 443        |
| 33.7         | Number of teachers in educational institutions-<br>by stages of institutions                                                                                     | 445        |
| 33.8         | Literacy rate in india Charts/Graphs Colleges and Enrolements Schools and Enrolements                                                                            | 447        |
| 34.          | NEWSPAPERS AND PERIODICALS                                                                                                                                       | 451        |
| 34.1         | Number of newspapers and periodicals by language and periodicity                                                                                                 | 452        |
| 34.2         | Number of newspapers and periodicals by state & periodicity                                                                                                      | 453        |
| 34.3         | Number of newspapers and periodicals by language                                                                                                                 | 454        |
| 34.4         | Circulation of newspapers Charts/Graphs                                                                                                                          | 456        |

## Newspapers and Periodicals by Periodicity Newspapers and Periodicals by Languages Circulation of Newspapers

| 35.          | PUBLIC HEALTH STATISTICS                                                                         | 457 |
|--------------|--------------------------------------------------------------------------------------------------|-----|
| 35.1         | Number of hospitals, dispensaries and beds                                                       | 459 |
| 35.2         | Number of Doctors possessing recognised medical qualifications and registered with state medical | 460 |
| 05.0         | councils                                                                                         | 461 |
| 35.3         | Number of registered nursing personnel                                                           | 462 |
| 35.4<br>35.5 | Statistics of mental hospitals Family welfare programme Charts/Graphs                            | 463 |
|              | Hospitals and Dispenseries                                                                       |     |
|              | Family Welfare Programme                                                                         |     |
| 36.          | HOUSING                                                                                          | 465 |
| 36.1         | Occupied Residential Houses and Households                                                       | 467 |
| 36.2         | Percentage distribution of Census Houses according to the uses to which they are put             | 470 |
| 36.3         | Percentage distribution of Households - By type of Dwellings                                     | 471 |
| 36.4         | Percentage distribution of Households living in Pucca, semi pucca and kutcha Houses              | 473 |
| 36.5         | Percentage distribution of rural households by                                                   | 476 |
|              | type of structure and proportion of structure                                                    |     |
|              | in bad conditions within each type.                                                              |     |
| 36.6         | Investment on Building projects undetaken                                                        | 478 |
|              | by various Central and State agencies including                                                  |     |
|              | Public Sector Undertakings:1992-93                                                               |     |