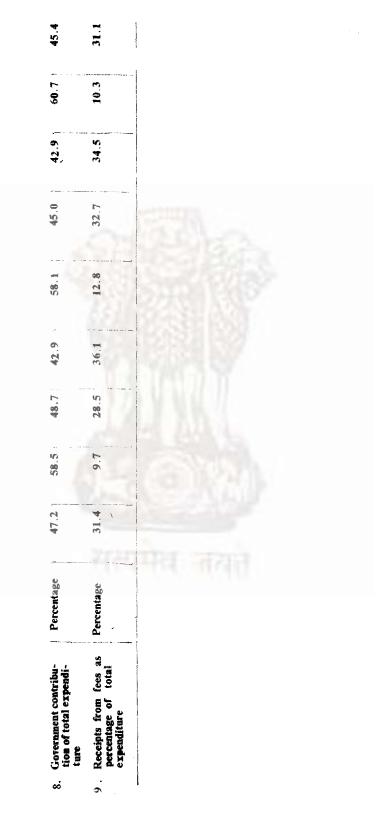

1,290                                  | 7,576          | 1,94,463    | 38.9                            |
|         | Males      | 3   | 22,863              | 3,531                   | 1,384                           | 15,222  | 5,458                                  | 48,458         | 8,33,502    | 58.1                            |
|         |            | 5   | Thousand<br>Rupees  | Ditto                   | Ditto                           | Ditto   | Ditto                                  | Ditto          | Number      | Rupecs                          |
|         | Faturulats | 1   | 1. Government Funds | 2. District Board Funds | 3. Municipal Committee<br>Funds | 4. Fees | 5. Endowments, etc., and other sources | Total (1 to 5) | 6. Scholars | 7. Expenditure per Scho-<br>lar |

252



# Total Expenditure on Recognised Institutions of all kind in the Reorganised

No. 13.7

|    |                                                             |                    |           | 1953-54  |           | 1954-55   |               |                    |  |
|----|-------------------------------------------------------------|--------------------|-----------|----------|-----------|-----------|---------------|--------------------|--|
|    | Particulars                                                 | Unit               |           |          |           |           |               |                    |  |
|    |                                                             |                    | Males     | Females  | Total     | Males     | Females       | Total              |  |
|