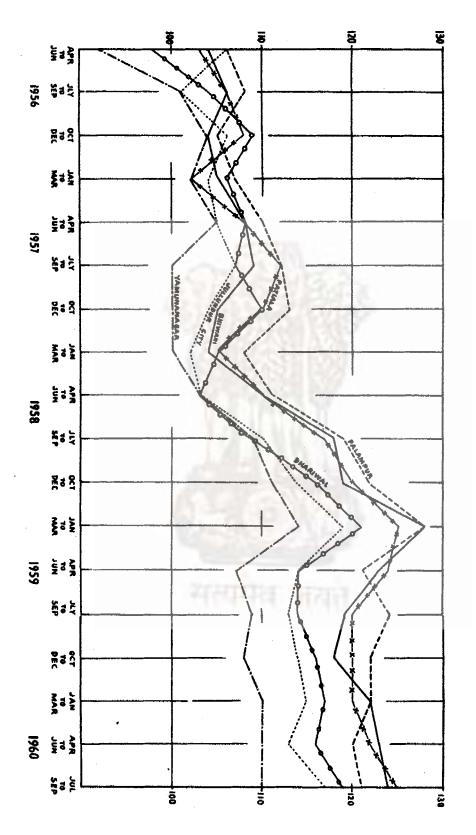

.06         | 14.48  | 8,346.74    | 15.61  | 9,232.32         | 15.62  | 10,009.57   | 15.80  |
| Net Doniesjá:, Product at Factor Cost<br>(State Income) (Items I to IV), | 53,761.79   | 100.00 | 100.00 55,410.10 | 100.00 | 53,484.70   | 100.00 | 59,072.34 100.00 | 100.00 | 6,359.63    | 100.00 |
| Per Capita Income in Punjab                                              | 326.7       |        | 3 32.4           |        | 316.3       | 3      | 334.7*           | - 7.   | 351.3*      |        |

404

### SECTION XXVIII

### FIRST AND SECOND FIVE-YEAR PLANS OF THE PUNJAB

This Section denotes actual Expenditure of First Five-Year Plan and the Plan Outlay of the Second Five-Year Plan (1956-61) of the Punjab State. The figures given are as revised and approved by the Planning Commission.







### 406

### FIRST AND SECOND FIVE-YEAR PLANS OF THE PUNJAB

No. 28.1

### (Thousand rupees)

| Head of Development                                                                                                                                                                                                           |                    | First Plan<br>Actual Expen-<br>diture<br>1951-56 | Second<br>Plan out-lay<br>1956—61                                  |
|-------------------------------------------------------------------------------------------------------------------------------------------------------------------------------------------------------------------------------|--------------------|--------------------------------------------------|--------------------------------------