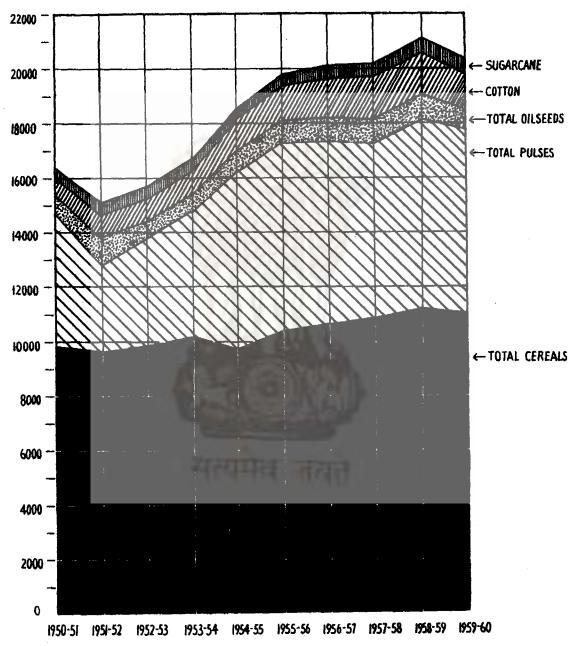

ise appropriated for non-agricultural purposes.

Other uncultivated land excluding fallow lands.—This denotes land available for cultivation, whether not taken up for cultivation or abandoned later on for one reason or the other and includes culturable waste, permanent pastures and other grazing lands and lands under miscellaneous tree crops and groves.

Fallow lands.—It denotes cultivable land which after abondonment remain uncultivated over a long period.

Net area sown.—It is net area sown under crops, the areas sown more than once during the year being counted once only.

Total cropped area.—It includes total area covered with crops during the year. In case, different crops are raised on the same land during the year, the same area is counted more than once.

AREA UNDER MAJOR CROPS









PRINCIPAL AGRICULTURE PRODUCTS IN PUNJAB



Table No. 3.1 shows comparative position of various states in regard to classification of area for the year 1956-57.

In table No. 3.2 is given classification of area of Punjab State for the period 1950-51 to 1959-60.

Table Nos. 3.3 to 3.11 present district-wise classification of area of Punjab State from 1950-51 to 1959-60

In table Nos. 3.12 to 3.16 are presented district-wise data regarding acreage, production and yield per acre of principal crops of the Punjab State for the period 1950-51 to 1959-60 and are based on revised estimates. State-wise figures relate to the year 1958-59 and are according to final estimates.

Incidence of land revenue assessment on acres in each district of Punjab for four years—1955-56 to 1958-59, is shown in