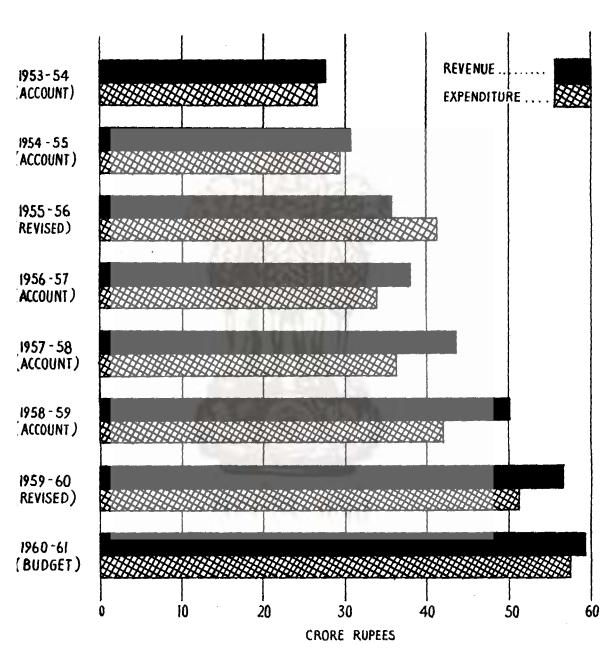

3                    | 295†                    |
| 39 119 3                                                  | 32    | 66         | 32                     | 45                      | 27                     | 28                      | 155                    | 131                     |

Number of Banking Offices in Towns of different Size in Punjab--concld

BANKS

No. 23.4

363

\*Decline is due to reduction in number of reporting offices because of failure to report and partly because several of them had ceased to function as Banking Companies. t Decrease is due to voluntary liquidation or which, other wise ceased to be Banking Companies or which did not submit returns. These offices also do not include co-operative banks and foreign banks as details of these are not separately available.



### REVENUE & EXPENDITURE ON REVENUE ACCOUNT PUNJAB GOVERNMENT

No. 23.5.

BANKS District-wise Development of Banking Offices in the State of Punjab

| District     | Po pulation |       | State Dank of | f India | of India Puniah National Bank | Nations | I Rank | State   | State Bank of Patiala | Datiala |      | Other Banks | S    |      | Total |      |
|--------------|-------------|-------|---------------|---------|-------------------------------|---------|--------|---------|-----------------------|---------|------|-------------|------|------|-------|------|
| JISHI ICI    |             | oraro |               |         |                               |         |        |         |                       |         | 1067 | 1050        | 1050 | 1057 | 1050  | 1050 |
|              | 1