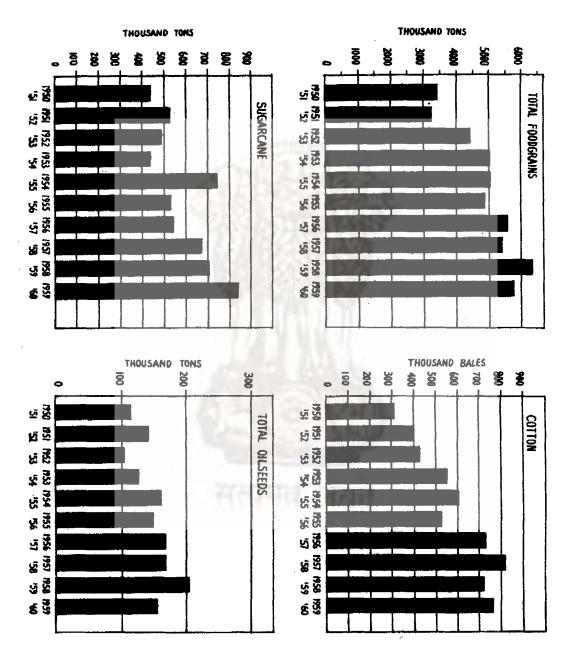

appropriated for non-agricultural purposes.

Other uncultivated land excluding fallow lands.—This denotes land available for cultivation, whether not taken up for cultivation or abandoned later on for one reason or the other and includes culturable waste, permanent pastures and other grazing lands and lands under miscellaneous tree crops and groves.

Fallow lands.—It denotes cultivable land which after abondonment remain uncultivated over a long period.

Net area sown.—It is net area sown under crops, the areas sown more than once during the year being counted once only.

Total cropped area.—It includes total area covered with crops during the year. In case, different crops are raised on the same land during the year, the same area is counted more than once.

AREA UNDER MAJOR CROPS









PRINCIPAL AGRICULTURE PRODUCTS IN PUNJAB



Table No. 3.1 shows comparative position of various states in regard to classification of area for the year 1956-57.

In table No. 3.2 is given classification of area of Punjab State for the period 1950-51 to 1959-60.

Table Nos. 3.3 to 3.11 present district-wise classification of area of Punjab State from 1950-51 to 1959-60

In table Nos. 3.12 to 3.16 are presented district-wise data regarding acreage, production and yield per acre of principal crops of the Punjab State for the period 1950-51 to 1959-60 and are based on revised estimates. State-wise figures relate to the year 1958-59 and are according to final estimates.

Incidence of land revenue assessment on acres in each district of Punjab for four years—1955-56 to 1958-59, is shown in tab