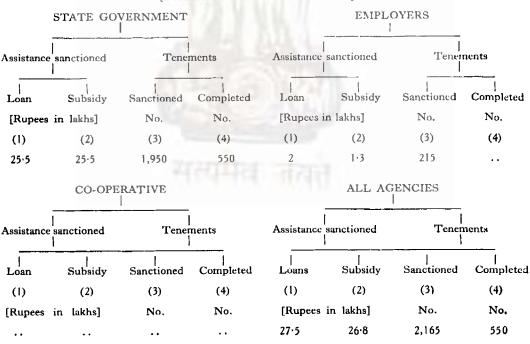

| (3)                                                        | (4)                                                        |
| 1939<br>1940<br>1941<br>1942<br>1943<br>1944<br>1945<br>1946<br>1947<br>1948<br>1949<br>1950<br>1951<br>1952<br>1953 |      | <br>104<br>110<br>119<br>165<br>299<br>267<br>259<br>258<br>320<br>372<br>377<br>372<br>391<br>380<br>387<br>373 | 98<br>107<br>139<br>156<br>168<br>162<br>165<br>165<br>161 | 95<br>101<br>123<br>146<br>151<br>153<br>168<br>150<br>151 |

Source: Nagpur Index Number, Labour Commissioner, Madhya Pradesh.

No. 244.—PROGRESS OF INDUSTRIAL HOUSING IN MADHYA PRADESH DURING THE INDUSTRIAL HOUSING SCHEME

[Position as on the 30th June 1955]



Source: Madhya Pradesh Housing Board, Nagpur.

634

## No. 245.—STATEMENT SHOWING LABOUR TRAINING IN MADHYA PRADESH $(1950\ \mathrm{TO}\ 1954)$

| ,           | Years (1) 1950 1951 1952 |                   | Number of Centres at the                      | N         | Number of persons undergoing Training at the end of the period (Men) |             |       |     |  |  |  |
|-------------|--------------------------|-------------------|-----------------------------------------------|-----------|----------------------------------------------------------------------|-------------|-------|-----|--|--|--|
| (1)<br>1950 |                          | end of the period | •                                             | Technical | Vocational