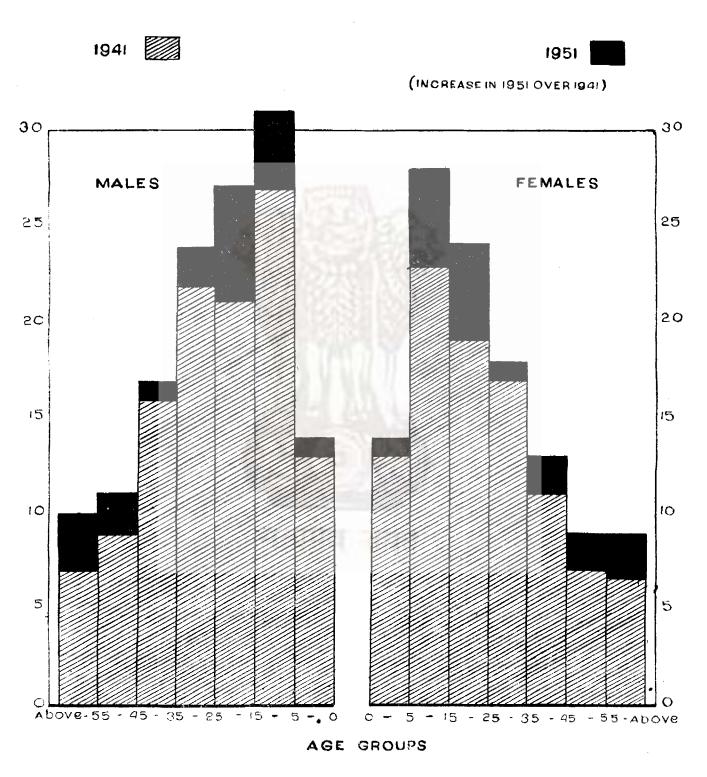

# Index

|                                                           |              |               |                |               |           | 1   | Page       |
|-----------------------------------------------------------|--------------|---------------|----------------|---------------|-----------|-----|------------|
| TABLE 1.1.—Area of the State of West Bengal               |              | ••            | ••             | ••            | ••        |     | 2          |
| TABLE 1.2—Administrative Divisions of the State of Wes    | t Bengal     |               | ••             |               | ••        | ••  | 2          |
| TABLE 1.3—Growth of population by district                | ••           | ••            | ••             | ••            | ••        |     | 3          |
| 'FABLE 1.4-Percentage variation of population by distric  | t            | • •           |                | ••            |           |     | 4          |
| TABLE 1.5—Density of population per square mile by dist   | trict        | ••            |                | ••            |           |     | 4          |
| TABLE 1.6-Rural and urban population by district          | ••           |               |                |               | ••        | ••  | 5.         |
| 'fABLE 1.7—Population by sex and by district              | • •          | ••            |                | ••            |           |     | 6          |
| TABLE 1.8—Population by age-group, by sex and by distr    | rict         | • •           | ••             |               | • •       | ••  | 7          |
| TABLE 1.9—Population by community and by district         | • •          | • •           | ••             | **            | ••        | • • | 10         |
| TABLE 1.10—Population by religion, sex and district       |              | • •           |                | ••            | ••        | ••  | 11         |
| TABLE 1-11Population by age-group, sex and civil cond     | lition       | • •           |                | ••            | ••        |     | 16         |
| TABLE 1.12—Population by sex, civil condition and distri  | iet          | ••            | ••             | • •           |           | ••  | 17         |
| TABLE 1.13—Population by age-group, civil condition and   | d district   | • •           | • •            |               | • •       |     | 19         |
| TABLE 1.14—Population by mother tongue and by district    | et           | • •           | ••             | ••            |           |     | 22         |
| TABLE 1.15—Area and population by police-station          |              |               |                | • •           | ••        |     | 23         |
| TABLE 1.16—Displaced persons by sex and by district       |              |               |                | • •           | ••        |     | 31         |
| TABLE 1.17—Cities and towns classified, by population     |              |               | • •            |               | ••        |     | 32         |
| TABLE 1.18—Scheduled caste population, by caste and b     | y district   |               |                | • •           | • 4       |     | 35         |
| TABLE 1.19—Schoduled Caste and Scheduled Tribe popul      | lation, by d | istrict       |                | • •           |           |     | 38         |
| TABLE 1.20—Area and population of States of India         |              | 13/12         | • •            | * *           |           |     | <b>3</b> 9 |
| TABLE 1-21-Population of cities of India                  |              |               | • •            | • •           | • •       |     | 40         |
| TABLE 1.22-Density of population per square mile and s    | ex ratio of  | population i  | in different   | countries of  | the world | ••  | 43         |
|                                                           |              |               |                |               |           |     |            |
|                                                           | II—CLIMA     | TE            |                |               |           |     |            |
| TABLE 2·1-Mean temperatures by station, by month          |              |               | • •            | * *           |           |     | 46         |
| TABLE 2 · 2 Mean maximum temperatures, by station, by     | y month      |               |                |               | • •       | • • | 50         |
| TABLE 2.3—Mean minimum temperatures, by station, by       | month        | • •           | • •            |               | • •       |     | 54         |
| TABLE 2.4—Highest temperature on record, by station,      | y month      |               | • •            | 7 0           | ••        | ••  | 58         |
| TABLE 2.5—Lowest temperature on record, by station, by    | y month      |               |                | * *           | ••        | ••  | 62         |
| TABLE 2.6—Rainfall by district, by month                  |              |               |                | * *           | ••        | ••  | 66         |
| TABLE 2.7—Relative humidity, by station, by month         |              |               |                |               | ••        |     | 69         |
| TABLE 2.8-Latitude, longitude, and altitude of district b | eadquarter   | S             | * *            | * *           |           |     | 73         |
| TT VYENA + CIDA BECODE CON TELEVISION                     | STO SETTION  | NAT CARE      | 4370 4377      | NT TAL TURN A | * Phys.   |     |            |
| III—VITAL STATISTICS INCLUDE                              |              |               | AND PUL        | SLIC REA      | LTH       |     |            |
|                                                           | Vital Statis |               |                |               |           |     |            |
| TABLE 3-1—Estimated mid-year population of West Ben       | gal, by sex, | , by rural ar | nd urban are   | 988           | • •       | ••  | <b>7</b> 5 |
| TABLE 3.2—Estimated mid-year population, by district      | ••           | • •           | • •            | ••            | ••        | • • | 76         |
| TABLE 3.3.—Live-births, deaths, infant and maternal dea   | ths and rat  | es in West I  | Bengal         | ••            | • •       | • • | 77         |
| TABLE 3.4—Live-births, by sex, excess of births over dea  |              |               | -              | • •           | ••        | ••  | 77         |
| TABLE 3.5—Deaths and death rates per 1,000 population     | , by sex an  | d by age-gro  | oup in West    | Bengal        | • •       | • • | 78         |
| TABLE 3.6—Infant deaths and rates, by sex, in rural and   | l urban area | as in West I  | Bengal         | ••            | ••        | ••  | 78         |
| TABLE 3.7—Excess of births over deaths and rates per 1    | ,000 popula  | tion, by dis  | trict          | ••            | ••        | • • | 79         |
| TABLE 3.8—Live-births and rates per 1,000 population,     | Ť            |               | ••             | • •           | • •       | ••  | 80         |
| TABLE 3.9—Live-births and rates per 1,000 population in   | n rural and  | urban areas   | s, by district | t             | • •       | • • | 81         |
| TABLE 3·10—Live-births and sex ratio at birth, by distri  | ict          | • •           | • •            | • •           |           | • • | 82         |
| TABLE 3·11—Deaths and rates per 1,000 population, by      |              | • •           | • •            | ••            | • •       | ••  | 83         |
| TABLE 3.12—Deaths and rates per 1,000 population, in r    | ural and ur  | ban areas, t  | y district     | ••            | ••        | ••  | 84         |
| TABLE 3.13—Deaths and rates per 1,000 population, by      | sex and by   | district      | 11             | 13            |           | · · | 85         |