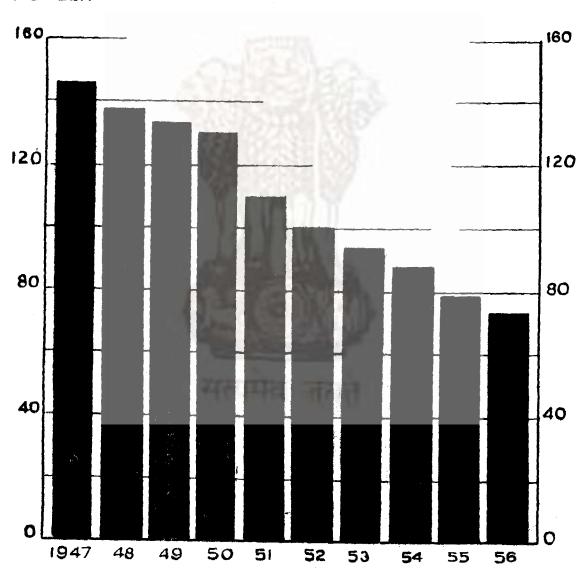

# Index

|                                                           |              |               |                |               |           | 1   | Page       |
|-----------------------------------------------------------|--------------|---------------|----------------|---------------|-----------|-----|------------|
| TABLE 1.1.—Area of the State of West Bengal               |              | ••            | ••             | ••            | ••        |     | 2          |
| TABLE 1.2—Administrative Divisions of the State of Wes    | t Bengal     |               | ••             |               | ••        | ••  | 2          |
| TABLE 1.3—Growth of population by district                | ••           | ••            | ••             | ••            | ••        |     | 3          |
| 'FABLE 1.4-Percentage variation of population by distric  | t            | • •           |                | ••            |           |     | 4          |
| TABLE 1.5—Density of population per square mile by dist   | trict        | ••            |                | ••            |           |     | 4          |
| TABLE 1.6-Rural and urban population by district          | ••           |               |                |               | ••        | ••  | 5.         |
| 'fABLE 1.7—Population by sex and by district              | • •          | ••            |                | ••            |           |     | 6          |
| TABLE 1.8—Population by age-group, by sex and by distr    | rict         | • •           | ••             |               | • •       | ••  | 7          |
| TABLE 1.9—Population by community and by district         | • •          | • •           | ••             | **            | ••        | • • | 10         |
| TABLE 1.10—Population by religion, sex and district       |              | • •           |                | ••            | ••        | ••  | 11         |
| TABLE 1-11Population by age-group, sex and civil cond     | lition       | • •           |                | ••            | ••        |     | 16         |
| TABLE 1.12—Population by sex, civil condition and distri  | iet          | ••            | ••             | • •           |           | ••  | 17         |
| TABLE 1.13—Population by age-group, civil condition and   | d district   | • •           | • •            |               | • •       |     | 19         |
| TABLE 1.14—Population by mother tongue and by district    | et           | • •           | ••             | ••            |           |     | 22         |
| TABLE 1.15—Area and population by police-station          |              |               |                | • •           | ••        |     | 23         |
| TABLE 1.16—Displaced persons by sex and by district       |              |               |                | • •           | ••        |     | 31         |
| TABLE 1.17—Cities and towns classified, by population     |              |               | • •            |               | ••        |     | 32         |
| TABLE 1.18—Scheduled caste population, by caste and b     | y district   |               |                | • •           | • 4       |     | 35         |
| TABLE 1.19—Schoduled Caste and Scheduled Tribe popul      | lation, by d | istrict       |                | • •           |           |     | 38         |
| TABLE 1.20—Area and population of States of India         |              | 13/12         | • •            | * *           |           |     | <b>3</b> 9 |
| TABLE 1-21-Population of cities of India                  |              |               | • •            | • •           | • •       |     | 40         |
| TABLE 1.22-Density of population per square mile and s    | ex ratio of  | population i  | in different   | countries of  | the world | ••  | 43         |
|                                                           |              |               |                |               |           |     |            |
|                                                           | II—CLIMA     | TE            |                |               |           |     |            |
| TABLE 2·1-Mean temperatures by station, by month          |              |               | • •            | * *           |           |     | 46         |
| TABLE 2 · 2 Mean maximum temperatures, by station, by     | y month      |               |                |               | • •       | • • | 50         |
| TABLE 2.3—Mean minimum temperatures, by station, by       | month        | • •           | • •            |               | • •       |     | 54         |
| TABLE 2.4—Highest temperature on record, by station,      | y month      |               | • •            | 7 0           | ••        | ••  | 58         |
| TABLE 2.5—Lowest temperature on record, by station, by    | y month      |               |                | * *           | ••        | ••  | 62         |
| TABLE 2.6—Rainfall by district, by month                  |              |               |                | * *           | ••        | ••  | 66         |
| TABLE 2.7—Relative humidity, by station, by month         |              |               |                |               | ••        |     | 69         |
| TABLE 2.8-Latitude, longitude, and altitude of district b | eadquarter   | S             | * *            | * *           |           |     | 73         |
| TT VYENA + CIDA BECODE CON TELEVISION                     | STO SETTION  | NAT CARE      | 4370 4377      | NT TAL TURN A | * Phys.   |     |            |
| III—VITAL STATISTICS INCLUDE                              |              |               | AND PUL        | SLIC REA      | LTH       |     |            |
|                                                           | Vital Statis |               |                |               |           |     |            |
| TABLE 3-1—Estimated mid-year population of West Ben       | gal, by sex, | , by rural ar | nd urban are   | 988           | • •       | ••  | <b>7</b> 5 |
| TABLE 3.2—Estimated mid-year population, by district      | ••           | • •           | • •            | ••            | ••        | • • | 76         |
| TABLE 3.3.—Live-births, deaths, infant and maternal dea   | ths and rat  | es in West I  | Bengal         | ••            | • •       | • • | 77         |
| TABLE 3.4—Live-births, by sex, excess of births over dea  |              |               | -              | • •           | ••        | ••  | 77         |
| TABLE 3.5—Deaths and death rates per 1,000 population     | , by sex an  | d by age-gro  | oup in West    | Bengal        | • •       | • • | 78         |
| TABLE 3.6—Infant deaths and rates, by sex, in rural and   | l urban area | as in West I  | Bengal         | ••            | ••        | ••  | 78         |
| TABLE 3.7—Excess of births over deaths and rates per 1    | ,000 popula  | tion, by dis  | trict          | ••            | ••        | • • | 79         |
| TABLE 3.8—Live-births and rates per 1,000 population,     | Ť            |               | ••             | • •           | • •       | ••  | 80         |
| TABLE 3.9—Live-births and rates per 1,000 population in   | n rural and  | urban areas   | s, by district | t             | • •       | • • | 81         |
| TABLE 3·10—Live-births and sex ratio at birth, by distri  | ict          | • •           | • •            | • •           |           | • • | 82         |
| TABLE 3·11—Deaths and rates per 1,000 population, by      |              | • •           | • •            | ••            | • •       | ••  | 83         |
| TABLE 3.12—Deaths and rates per 1,000 population, in r    | ural and ur  | ban areas, t  | y district     | ••            | ••        | ••  | 84         |
| TABLE 3.13—Deaths and rates per 1,000 population, by      | sex and by   | district      | 11             | 13            |           | · · | 85         |