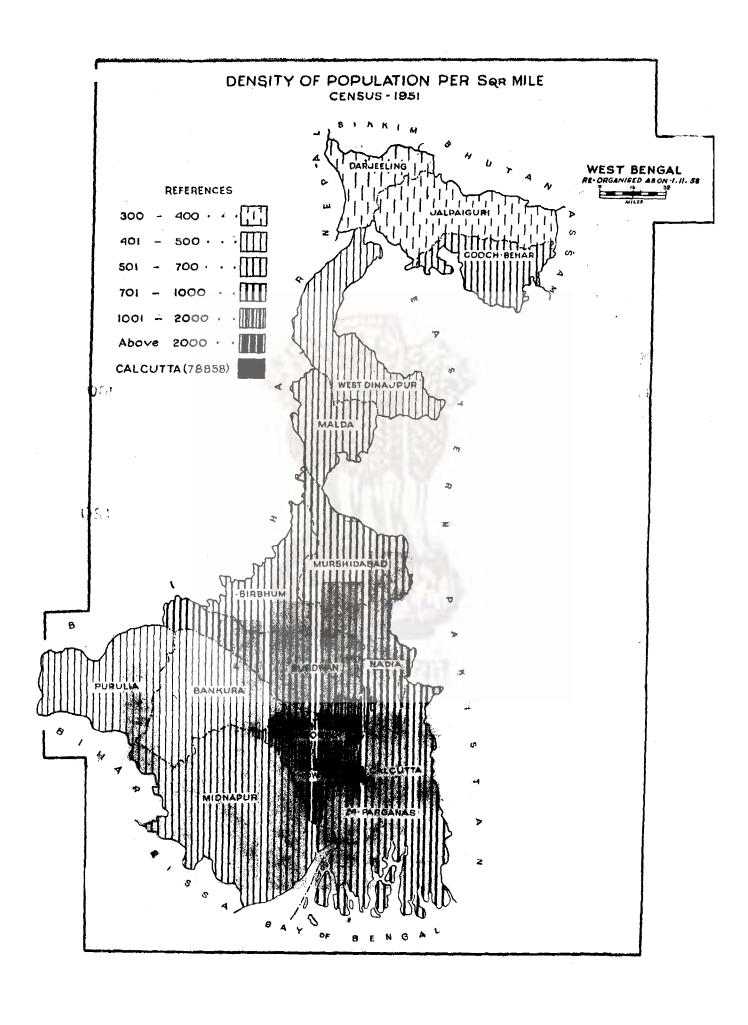

# Index

|                                                           |              |               |                |               |           | 1   | Page       |
|-----------------------------------------------------------|--------------|---------------|----------------|---------------|-----------|-----|------------|
| TABLE 1.1.—Area of the State of West Bengal               |              | ••            | ••             | ••            | ••        |     | 2          |
| TABLE 1.2—Administrative Divisions of the State of Wes    | t Bengal     |               | ••             |               | ••        | ••  | 2          |
| TABLE 1.3—Growth of population by district                | ••           | ••            | ••             | ••            | ••        |     | 3          |
| 'FABLE 1.4-Percentage variation of population by distric  | t            | • •           |                | ••            |           |     | 4          |
| TABLE 1.5—Density of population per square mile by dist   | trict        | ••            |                | ••            |           |     | 4          |
| TABLE 1.6-Rural and urban population by district          | ••           |               |                |               | ••        | ••  | 5.         |
| 'fABLE 1.7—Population by sex and by district              | • •          | ••            |                | ••            |           |     | 6          |
| TABLE 1.8—Population by age-group, by sex and by distr    | rict         | • •           | ••             |               | • •       | ••  | 7          |
| TABLE 1.9—Population by community and by district         | • •          | • •           | ••             | **            | ••        | • • | 10         |
| TABLE 1.10—Population by religion, sex and district       |              | • •           |                | ••            | ••        | ••  | 11         |
| TABLE 1-11Population by age-group, sex and civil cond     | lition       | • •           |                | ••            | ••        |     | 16         |
| TABLE 1.12—Population by sex, civil condition and distri  | iet          | ••            | ••             | • •           |           | ••  | 17         |
| TABLE 1.13—Population by age-group, civil condition and   | d district   | • •           | • •            |               | • •       |     | 19         |
| TABLE 1.14—Population by mother tongue and by district    | et           | • •           | ••             | ••            |           |     | 22         |
| TABLE 1.15—Area and population by police-station          |              |               |                | • •           | ••        |     | 23         |
| TABLE 1.16—Displaced persons by sex and by district       |              |               |                | • •           | ••        |     | 31         |
| TABLE 1.17—Cities and towns classified, by population     |              |               | • •            |               | ••        |     | 32         |
| TABLE 1.18—Scheduled caste population, by caste and b     | y district   |               |                | • •           | • 4       |     | 35         |
| TABLE 1.19—Schoduled Caste and Scheduled Tribe popul      | lation, by d | istrict       |                | • •           |           |     | 38         |
| TABLE 1.20—Area and population of States of India         |              | 13/12         | • •            | * *           |           |     | <b>3</b> 9 |
| TABLE 1-21-Population of cities of India                  |              |               | • •            | • •           | • •       |     | 40         |
| TABLE 1.22-Density of population per square mile and s    | ex ratio of  | population i  | in different   | countries of  | the world | ••  | 43         |
|                                                           |              |               |                |               |           |     |            |
|                                                           | II—CLIMA     | TE            |                |               |           |     |            |
| TABLE 2·1-Mean temperatures by station, by month          |              |               | • •            | * *           |           |     | 46         |
| TABLE 2 · 2 Mean maximum temperatures, by station, by     | y month      |               |                |               | • •       | • • | 50         |
| TABLE 2.3—Mean minimum temperatures, by station, by       | month        | • •           | • •            |               | • •       |     | 54         |
| TABLE 2.4—Highest temperature on record, by station,      | y month      |               | • •            | 7 0           | ••        | ••  | 58         |
| TABLE 2.5—Lowest temperature on record, by station, by    | y month      |               |                | * *           | ••        | ••  | 62         |
| TABLE 2.6—Rainfall by district, by month                  |              |               |                | * *           | ••        | ••  | 66         |
| TABLE 2.7—Relative humidity, by station, by month         |              |               |                |               | ••        |     | 69         |
| TABLE 2.8-Latitude, longitude, and altitude of district b | eadquarter   | S             | * *            | * *           |           |     | 73         |
| TT VYENA + CIDA BECODE CON TELEVISION                     | STO SETTION  | NAT CARE      | 4370 4377      | NT TAL TURN A | * Phys.   |     |            |
| III—VITAL STATISTICS INCLUDE                              |              |               | AND PUL        | SLIC REA      | LTH       |     |            |
|                                                           | Vital Statis |               |                |               |           |     |            |
| TABLE 3-1—Estimated mid-year population of West Ben       | gal, by sex, | , by rural ar | nd urban are   | 988           | • •       | ••  | <b>7</b> 5 |
| TABLE 3.2—Estimated mid-year population, by district      | ••           | • •           | • •            | ••            | ••        | • • | 76         |
| TABLE 3.3.—Live-births, deaths, infant and maternal dea   | ths and rat  | es in West I  | Bengal         | ••            | • •       | • • | 77         |
| TABLE 3.4—Live-births, by sex, excess of births over dea  |              |               | -              | • •           | ••        | ••  | 77         |
| TABLE 3.5—Deaths and death rates per 1,000 population     | , by sex an  | d by age-gro  | oup in West    | Bengal        | • •       | • • | 78         |
| TABLE 3.6—Infant deaths and rates, by sex, in rural and   | l urban area | as in West I  | Bengal         | ••            | ••        | ••  | 78         |
| TABLE 3.7—Excess of births over deaths and rates per 1    | ,000 popula  | tion, by dis  | trict          | ••            | ••        | • • | 79         |
| TABLE 3.8—Live-births and rates per 1,000 population,     | Ť            |               | ••             | • •           | • •       | ••  | 80         |
| TABLE 3.9—Live-births and rates per 1,000 population in   | n rural and  | urban areas   | s, by district | t             | • •       | • • | 81         |
| TABLE 3·10—Live-births and sex ratio at birth, by distri  | ict          | • •           | • •            | • •           |           | • • | 82         |
| TABLE 3·11—Deaths and rates per 1,000 population, by      |              | • •           | • •            | ••            | • •       | ••  | 83         |
| TABLE 3.12—Deaths and rates per 1,000 population, in r    | ural and ur  | ban areas, t  | y district     | ••            | ••        | ••  | 84         |
| TABLE 3.13—Deaths and rates per 1,000 population, by      | sex and by   | district      | 11             | 13            |           | · · | 85         |