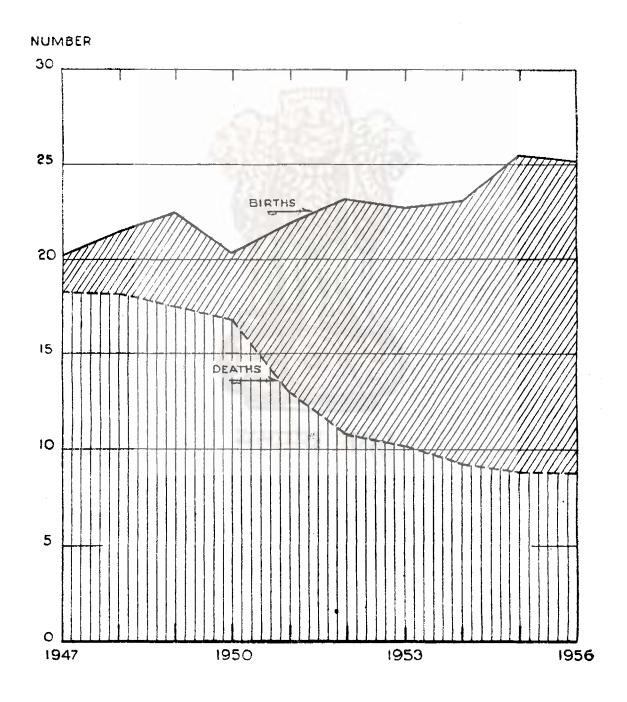

# Index

|                                                           |              |               |                |               |           | 1   | Page       |
|-----------------------------------------------------------|--------------|---------------|----------------|---------------|-----------|-----|------------|
| TABLE 1.1.—Area of the State of West Bengal               |              | ••            | ••             | ••            | ••        |     | 2          |
| TABLE 1.2—Administrative Divisions of the State of Wes    | t Bengal     |               | ••             |               | ••        | ••  | 2          |
| TABLE 1.3—Growth of population by district                | ••           | ••            | ••             | ••            | ••        |     | 3          |
| 'FABLE 1.4-Percentage variation of population by distric  | t            | • •           |                | ••            |           |     | 4          |
| TABLE 1.5—Density of population per square mile by dist   | trict        | ••            |                | ••            |           |     | 4          |
| TABLE 1.6-Rural and urban population by district          | ••           |               |                |               | ••        | ••  | 5.         |
| 'fABLE 1.7—Population by sex and by district              | • •          | ••            |                | ••            |           |     | 6          |
| TABLE 1.8—Population by age-group, by sex and by distr    | rict         | • •           | ••             |               | • •       | ••  | 7          |
| TABLE 1.9—Population by community and by district         | • •          | • •           | ••             | **            | ••        | • • | 10         |
| TABLE 1.10—Population by religion, sex and district       |              | • •           |                | ••            | ••        | ••  | 11         |
| TABLE 1-11Population by age-group, sex and civil cond     | lition       | • •           |                | ••            | ••        |     | 16         |
| TABLE 1.12—Population by sex, civil condition and distri  | iet          | ••            | ••             | • •           |           | ••  | 17         |
| TABLE 1.13—Population by age-group, civil condition and   | d district   | • •           | • •            |               | • •       |     | 19         |
| TABLE 1.14—Population by mother tongue and by district    | et           | • •           | ••             | ••            |           |     | 22         |
| TABLE 1.15—Area and population by police-station          |              |               |                | • •           | ••        |     | 23         |
| TABLE 1.16—Displaced persons by sex and by district       |              |               |                | • •           | ••        |     | 31         |
| TABLE 1.17—Cities and towns classified, by population     |              |               | • •            |               | ••        |     | 32         |
| TABLE 1.18—Scheduled caste population, by caste and b     | y district   |               |                | • •           | • 4       |     | 35         |
| TABLE 1.19—Schoduled Caste and Scheduled Tribe popul      | lation, by d | istrict       |                | • •           |           |     | 38         |
| TABLE 1.20—Area and population of States of India         |              | 13/12         | • •            | * *           |           |     | <b>3</b> 9 |
| TABLE 1-21-Population of cities of India                  |              |               | • •            | • •           | • •       |     | 40         |
| TABLE 1.22-Density of population per square mile and s    | ex ratio of  | population i  | in different   | countries of  | the world | ••  | 43         |
|                                                           |              |               |                |               |           |     |            |
|                                                           | II—CLIMA     | TE            |                |               |           |     |            |
| TABLE 2·1-Mean temperatures by station, by month          |              |               | • •            | * *           |           |     | 46         |
| TABLE 2 · 2 Mean maximum temperatures, by station, by     | y month      |               |                |               | • •       | • • | 50         |
| TABLE 2.3—Mean minimum temperatures, by station, by       | month        | • •           | • •            |               | • •       |     | 54         |
| TABLE 2.4—Highest temperature on record, by station,      | y month      |               | • •            | 7 0           | ••        | ••  | 58         |
| TABLE 2.5—Lowest temperature on record, by station, by    | y month      |               |                | * *           | ••        | ••  | 62         |
| TABLE 2.6—Rainfall by district, by month                  |              |               |                | * *           | ••        | ••  | 66         |
| TABLE 2.7—Relative humidity, by station, by month         |              |               |                |               | ••        |     | 69         |
| TABLE 2.8-Latitude, longitude, and altitude of district b | eadquarter   | S             | * *            | * *           |           |     | 73         |
| TT VYENA + CIDA BECODE CON TELEVISION                     | STO SETTION  | NAT CARE      | 4370 4377      | NT TAL TURN A | * Phys.   |     |            |
| III—VITAL STATISTICS INCLUDE                              |              |               | AND PUL        | SLIC REA      | LTH       |     |            |
|                                                           | Vital Statis |               |                |               |           |     |            |
| TABLE 3-1—Estimated mid-year population of West Ben       | gal, by sex, | , by rural ar | nd urban are   | 988           | • •       | ••  | <b>7</b> 5 |
| TABLE 3.2—Estimated mid-year population, by district      | ••           | • •           | • •            | ••            | ••        | • • | 76         |
| TABLE 3.3.—Live-births, deaths, infant and maternal dea   | ths and rat  | es in West I  | Bengal         | ••            | • •       | • • | 77         |
| TABLE 3.4—Live-births, by sex, excess of births over dea  |              |               | -              | • •           | ••        | ••  | 77         |
| TABLE 3.5—Deaths and death rates per 1,000 population     | , by sex an  | d by age-gro  | oup in West    | Bengal        | • •       | • • | 78         |
| TABLE 3.6—Infant deaths and rates, by sex, in rural and   | l urban area | as in West I  | Bengal         | ••            | ••        | ••  | 78         |
| TABLE 3.7—Excess of births over deaths and rates per 1    | ,000 popula  | tion, by dis  | trict          | ••            | ••        | • • | 79         |
| TABLE 3.8—Live-births and rates per 1,000 population,     | Ť            |               | ••             | • •           | • •       | ••  | 80         |
| TABLE 3.9—Live-births and rates per 1,000 population in   | n rural and  | urban areas   | s, by district | t             | • •       | • • | 81         |
| TABLE 3·10—Live-births and sex ratio at birth, by distri  | ict          | • •           | • •            | • •           |           | • • | 82         |
| TABLE 3·11—Deaths and rates per 1,000 population, by      |              | • •           | • •            | ••            | • •       | ••  | 83         |
| TABLE 3.12—Deaths and rates per 1,000 population, in r    | ural and ur  | ban areas, t  | y district     | ••            | ••        | ••  | 84         |
| TABLE 3.13—Deaths and rates per 1,000 population, by      | sex and by   | district      | 11             | 13            |           | · · | 85         |