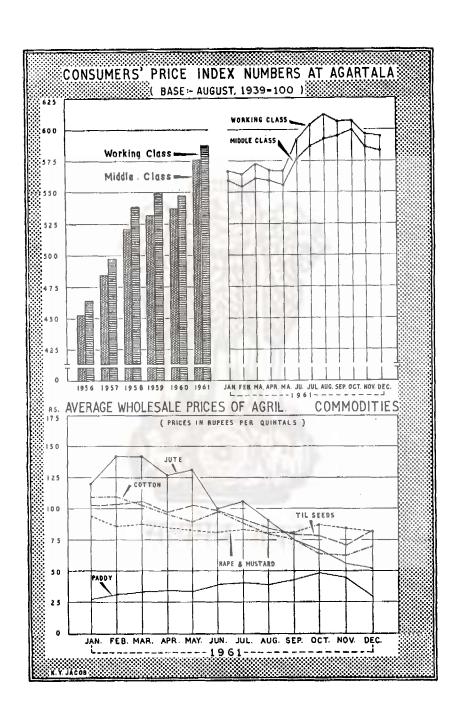

Tables relating to rainfall, temperature and humidity are shown in this section.

Table No. 2.1—In this table, actual rainfall of different centres, with the average figure in respect of the territory as a whole for the years from 1954 to 1961 is presented. Actual annual rainfall is given in centimetres. Normal rainfall of each station with variations of actual from the normal is also given.

Table No. 2.2—This table gives monthly and annual rainfall during 1961 with percentage of variation from normal in respect of each centres.

Table No. 2.3—In this table, data on temperature and humidity of Agartala are presented. Highest or lowest temperature on a particular month or year means the highest or lowest temperature recorded in any day of that month or year. The mean temperature shown in this table is the simple arithmeticaverage of the period.