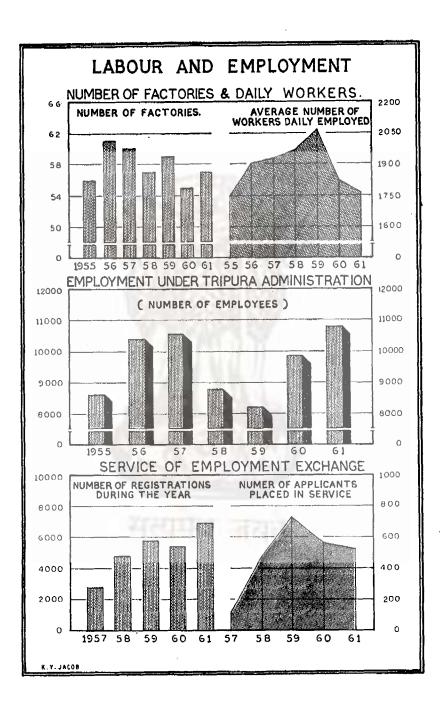

|       | Secti | ion I                                                                                                                 | Pages        |
|-------|-------|-----------------------------------------------------------------------------------------------------------------------|--------------|
| VIII. | IN    | OUSTRIES :                                                                                                            |              |
|       | 8·1   | Output of Training and Training-cum-<br>production Centres                                                            | 51-52        |
|       | 8.2   | Output of Industrial Co-operative Societies                                                                           | 53-54        |
|       | 8.3   | Output of Jail Industries                                                                                             | 55           |
|       | 8.4   | Output of fruit canning factory at Agartala                                                                           | <b>56-57</b> |
|       | 8.5   | Handloom Industry in Tripura under Co-<br>operative fold                                                              | 58           |
| IX.   | FU    | EL AND POWER :                                                                                                        |              |
|       | 9.1   | Installed capacity, kilowatt hours generated and sold by Public Electricity undertakings                              | 60           |
|       | 9.2   | Kilowatt hours sold to ultimate consumers<br>by Public Electricity undertakings                                       | 61           |
| Х.    | LAE   | BOUR AND EMPLOYMENT :                                                                                                 |              |
|       | 10.1  | Industrial disputes by industries                                                                                     | 63-64        |
|       | 10.2  | Industrial disputes by causes                                                                                         | 65           |
|       | 10.3  | Number, membership, income, expenditure and fund of the Registered Trade Unions                                       | 66           |
|       | 10.4  | Average annual earnings of factory workers by Industries                                                              | 67           |
|       | 10.5  | Number of factories by industries and<br>employment in those factories by industries<br>according to broad age groups | 68-71        |
|       | 10 6  |                                                                                                                       | ,00 .1       |
|       | 10 0  | tion by pay ranges                                                                                                    | 72-74        |
|       | 10.7  |                                                                                                                       |              |
|       |       | ranges                                                                                                                | 75           |
|       | 10.8  | Employment in shops and commercial establishments                                                                     | 76           |
|       | 10.9  | Employment in Agartala Municipality                                                                                   | 77           |

|      | Section        | ,                                                                                                                                                                     | ages             |
|------|----------------|-----------------------------------------------------------------------------------------------------------------------------------------------------------------------|------------------|
| x.   | LAB            | OUR AND EMPLOYMENT (CONCLD.) :                                                                                                                                        | ; ,              |
|      | 10·10<br>10·11 | Employment in Tea Plantations  Number of applicants on live register of                                                                                               | 77               |
|      | 10.12          | Employment Exchanges according to broad occupational groups Number of applicants placed in Employment through Employment Exchange according to the nature of services | 78<br>7 <b>9</b> |
| XI.  | TRA            | SPORT AND COMMUNICATION :                                                                                                                                             |                  |
|      | 11.1           | Number of motor vehicles taxed during last quarter of the year                                                                                                        | 81               |
|      | 11.2           | Extra-municipal roads maintained by the Public Authorities                                                                                                            | 82               |
|      | 11.3           | Number of Post offices, letter boxes, rural postmen, postal articles and mileage of mail-line                                                                         | 83               |
|      | 11.4           | Number of Telegraph offices, Telephones and Public call offices                                                                                                       | 84               |
|      | 11.5           | Broadcast receiving licences                                                                                                                                          | 84               |
|      | 11.6           | Number of motor vehicles on road and                                                                                                                                  |                  |
|      | 11.7           | persons holding driving licences  Number of fresh registration and cancella-                                                                                          | 85               |
|      | 11.8           | tion of vehicles during the year 1960-61 Revenue from different types of vehicles by way of motor vehicles tax—1960-61                                                | 86 <b>=</b> 87   |
|      | 11.9           | Revenue from state motor fees-1960-61                                                                                                                                 | 88               |
| XII. | EDU            | CATION:                                                                                                                                                               |                  |
|      | 12·1           | Number of recognised educational instituetions                                                                                                                        | 90-93            |
|      | 12.2           | Number of students in recognised educational institutions                                                                                                             | 94-96            |
|      | 12.3           | Number of teachers in recognised educa-<br>tional institutions                                                                                                        | 97-99            |
|      | 12.4           | Expenditure incurred on education                                                                                                                                     | 100              |
|      | 12.5           | Examination results of various examina-<br>tions                                                                                                                      | 101              |