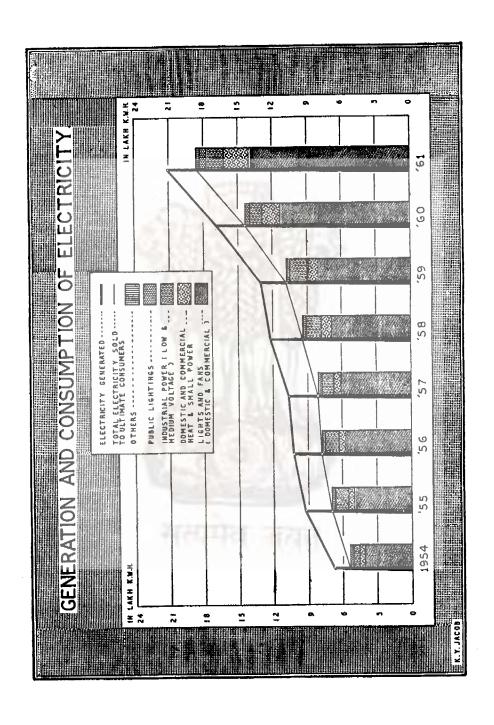

Tables relating to rainfall, temperature and humidity are shown in this section.

Table No. 2.1—In this table, actual rainfall of different centres, with the average figure in respect of the territory as a whole for the years from 1954 to 1961 is presented. Actual annual rainfall is given in centimetres. Normal rainfall of each station with variations of actual from the normal is also given.

Table No. 2.2—This table gives monthly and annual rainfall during 1961 with percentage of variation from normal in respect of each centres.

Table No. 2.3—In this table, data on temperature and humidity of Agartala are presented. Highest or lowest temperature on a particular month or year means the highest or lowest temperature recorded in any day of that month or year. The mean temperature shown in this table is the simple arithmeticaverage of the period.