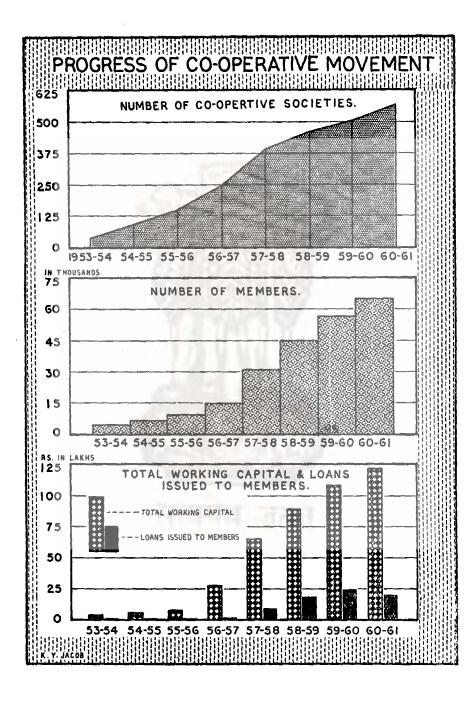

TABLE No. 1.1—This table presents area, population and density of population for each sub-division and the territory as a whole.

Table No. 1.2—This table presents growth and variation of population in each sub-division since 1921.

Table Nos. 1.5 & 1.6—These tables present area, population and density of population as per 1951 census by police stations and tahasils.

Table Nos. 1.7 & 1.8—Population according to religion is presented in table No. 1.7 and population of Scheduled Tribes and Scheduled Castes is presented in table No. 1.8