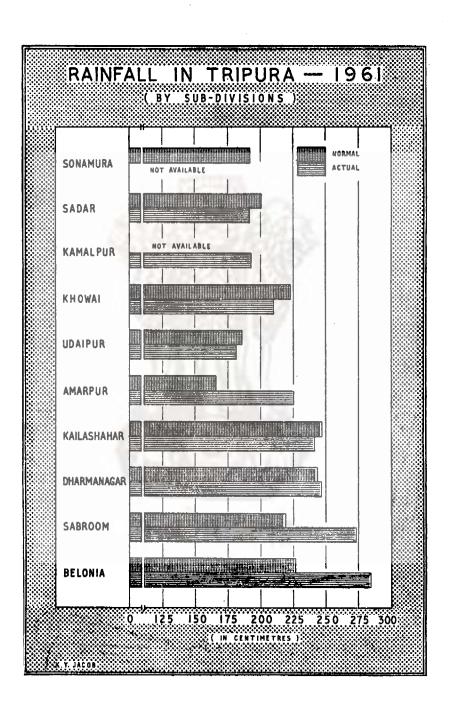

Tables relating to rainfall, temperature and humidity are shown in this section.

Table No. 2.1—In this table, actual rainfall of different centres, with the average figure in respect of the territory as a whole for the years from 1954 to 1961 is presented. Actual annual rainfall is given in centimetres. Normal rainfall of each station with variations of actual from the normal is also given.

Normal and actual (annual) rainfall (By Sub-division) 2.1

|                                | Normal     | Departu                      | Departure of 1961    |                  |                  | ACTUAL ANNUAL RAINFALI | RAINFALL         |                  |                  |
|--------------------------------|------------|------------------------------|----------------------|------------------|------------------|------------------------|------------------|------------------|------------------|
| nnual                          | -          | rainfall fr                  | rainfall from normal | 1961             | 1560             | 1959                   | 1958             | 1957             | 1956             |
| rainiaii<br>(Centimo-<br>tres) |            | Actual<br>(centi-<br>metres) | Percentago           | Centime-<br>tres | Centime-<br>tres | Centime-<br>tres       | Centime-<br>tres | Contime-<br>tres | Centime-<br>tres |
| 2                              |            | 63                           | 4                    | ū                | 9                | 7                      | 00               | 6                | 10               |
| 9991                           | ١.۵        | -59.0                        | +35                  | 225.5            | 234.4            | 225.6                  | 180.0            | 340.2            | 284.4            |
| 226.7                          |            | +57.7                        | +25                  | 284.4            | 292.7            | 8.667                  | 225.2            | 234.1            | 289.3            |
| 244.(                          | _          | 3.5                          | +                    | 247.2            | 239 3            | 290.4                  | 273.7            | 265.7            | 301.2            |
| 247.3                          | ~          | -2.0                         | ₹ <u> </u>           | 242.3            | 218.3            | 313.6                  | 175.1            | 211.7            | 325.7            |
| N.A.                           |            | 1                            | 1                    | 193.0            | 208.6            | 237.8                  | 208 8            | 171-1            | <u>ව</u>         |
| 223.4                          |            | -13.2                        | 9 -                  | 210.5            | 206.9            | 312.5                  | 215.0            | 168.0            | 259.2            |
| 219:                           | 673        | +53.9                        | +25                  | 273.2            | 213.4 (a         | 1) 250.5               | 158.7            | 197.1            | 291.4            |
| 200.                           |            | - 9.5                        | ا<br>د               | 191.4            | 254.2            | 256.9                  | 179.2            | 160.7            | 284.0            |
| 191                            | 1~         | 1                            | 9 –                  | 77.5 (b)         | N.A.             | 318.4                  | 248.9            | 186.5            | 282.3            |
| 185.                           | <b>1</b> 0 | 9.6                          | - 2                  | 181.9            | 231.3            | 194.5                  | 176.4            | 139.1            | 8.981            |
| Cripura (Average) 211.         | ŗ-         | + 1.0                        | +                    | 224.1            | 236.4            | 270.0                  | 204.1            | 207.4            | 278.3            |
|                                |            |                              |                      |                  |                  |                        |                  |                  |                  |

<sup>a) Excluding the figure for the month of March.
b) The figure from January to June not reported due to failure of Rain-gauge apparatus.
c) Raingauge was first set-up in 1957.
N. A:—Not available.</sup> 