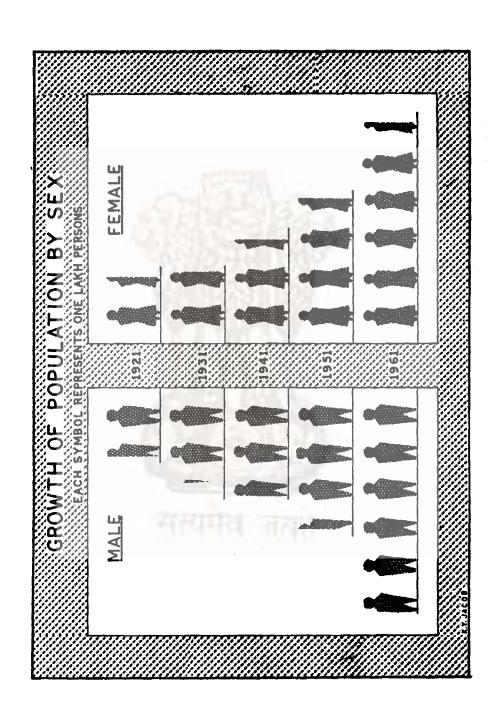

This section deals with the area and population of the Union Territory of Tripura. For want of final figures of 1961 census, the provisional population figures of 1961 census have been presented in table Nos. 1·1, 1·2 and 1·4 only. 1951 census figures have also been given.

TABLE No. 1.1—This table presents area, population and density of population for each sub-division and the territory as a whole.

Table No. 1.2—This table presents growth and variation of population in each sub-division since 1921.

Note: Figures for 1961 Census are provisional.

1.2 Growth and variation of population since -- 1921 (By Sub-division)

|                                                       | i          |               | POPULATION | Z               |           |        | VARIA            | TION, IN    | VARIATION, INCREASE (+) OR DECREASE (-                                                         | +) on [5]          | ECREASE      |          |                      |
|-------------------------------------------------------|------------|---------------|------------|-----------------|-----------|--------|------------------|-------------|------------------------------------------------------------------------------------------------|--------------------|--------------|----------|----------------------|
| Territory,                                            | -          |               |            |                 |           | 1921—3 | -31              | 1931-41     | -41                                                                                            | 1941-              | 1941-51      | 1951     | 1951 - 61            |
| Sub-divisions                                         | 1921       | 1931          | 1941       | 1951   1961 (P) | 961 (P)   | No. I  | Percent          |             | No. Percent                                                                                    | No.                | No. Percent  | No.      | Percent              |
|                                                       | <u></u> ဂေ | 20            | 4          | 70              | 9         | 1-     | 00               | 6           | 01                                                                                             | 11                 | 12           | 13       | 14                   |
| TRIPURA 3,04,437 3,82,450 5,13,010 6,45,707 11,41,942 | 3,04,437   | 3,82,450      | 5,13,010   | 6,45,707        | 11,41,942 | 78,013 | +25.6 ]          | 1,30,560    | $+25 \cdot 6 \cdot 1,30,560 +34 \cdot 1 \cdot 1,32,697 +25 \cdot 9 \cdot 4,96,235 +76 \cdot 9$ | 1,32,697           | +52.9        | 4,96,235 | 6.91 +               |
| SUB-DIVISION:                                         |            |               |            |                 |           |        |                  |             |                                                                                                |                    |              |          |                      |
| Amarpur                                               |            | 21,257 27,238 | 36,072     | 28,280          | 56,289    | 5,981  | 5,981 +28·1      | 8,834 +32.4 | +32.4                                                                                          | 7,792              | -21.6<br>(a) | 28,009   | 28,009 + 99.0        |
| Belonia                                               | 19,828     |               | 32,149     | 40,209          | 84,580    | 5,444  | +27.5            | 6.877       | +27.2                                                                                          | 8,060              | +25.1        | 44,671   | 44,671 +11111        |
| Dharmanagar                                           |            | 37.534        | 53,001     | 82,545          | 1,27,615  | 6,679  | +21.6            | 15,467      | +41.2                                                                                          | 29,544             | +55.7        | 45,070   | <b>45,070 + 54.6</b> |
| Kailashahar                                           | 37,944     | 50,075        | 65,036     | 58,624          | 1,04,247  | 12,131 | +32.0            | 14,961      | +29.9                                                                                          | 6,412              | 1            | 45,623   | + 77.8               |
|                                                       |            |               |            |                 |           |        |                  |             |                                                                                                |                    | <u>(a</u> )  |          |                      |
| Kamalpur                                              | 12,900     | 18,92         | 24,922     | 30,372          | 61,737    |        | $6.022 \pm 46.7$ | 0000'9      | +31.7                                                                                          | 5,450              | +21.9        | 31,365   | 31,365 +103.3        |
| Khowai                                                | 28,574     | 40.050        | 54,072     | 55,560          | 1,29,935  | 11.476 | +40.5            | 14,022      | +35.0                                                                                          | 1,488              | 85+          | 74,375   | 74,375 +133.9        |
| Sabroom                                               | 11,081     | 14,474        | 20,773     | 23,680          | 43,361    | 3,390  | +30.6            | 6,299       | +43.5                                                                                          | $\frac{2}{2}$ ,907 | +14.0        | 19,681   | 19,681 + 83.1        |
| Sadar                                                 | 91,847     | 1,07,453      | 1,49,404   | 2,23,416        | 3,65,827  | 15,606 | +17.0            | 41,951      | +39.0                                                                                          | 74,012             | 2 +49.5      |          | 1,42,411 + 63.7      |
| Sonamura                                              | 22,897     | 27,042        | 32,630     | 44,544          | 77,932    | 4,145  | +18.1            | 5,588       | +20.7                                                                                          | 11,914             | 4 +365       | 33,388 + | 3 + 75.0             |
| Udaipur                                               | 27,251     | 34,390        | 44,951     | 58,477          | 90,119    | 7,139  | +56.5            | 10,561      | +30.7                                                                                          | 13,52              | 13,526 +30.1 | 31,642 + | 1 + 54.1             |