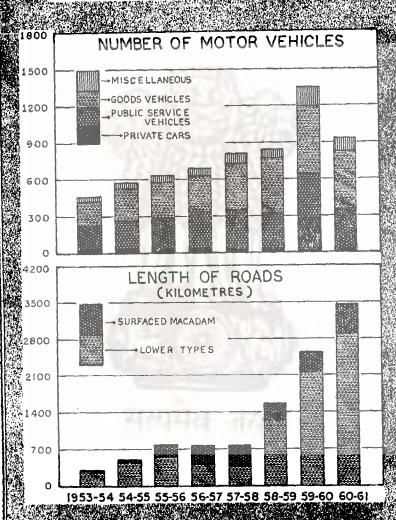

|      | Section        | ,                                                                                                                                                                     | ages             |
|------|----------------|-----------------------------------------------------------------------------------------------------------------------------------------------------------------------|------------------|
| x.   | LAB            | OUR AND EMPLOYMENT (CONCLD.) :                                                                                                                                        | ; ,              |
|      | 10·10<br>10·11 | Employment in Tea Plantations  Number of applicants on live register of                                                                                               | 77               |
|      | 10.12          | Employment Exchanges according to broad occupational groups Number of applicants placed in Employment through Employment Exchange according to the nature of services | 78<br>7 <b>9</b> |
| XI.  | TRA            | SPORT AND COMMUNICATION :                                                                                                                                             |                  |
|      | 11.1           | Number of motor vehicles taxed during last quarter of the year                                                                                                        | 81               |
|      | 11.2           | Extra-municipal roads maintained by the Public Authorities                                                                                                            | 82               |
|      | 11.3           | Number of Post offices, letter boxes, rural postmen, postal articles and mileage of mail-line                                                                         | 83               |
|      | 11.4           | Number of Telegraph offices, Telephones and Public call offices                                                                                                       | 84               |
|      | 11.5           | Broadcast receiving licences                                                                                                                                          | 84               |
|      | 11.6           | Number of motor vehicles on road and                                                                                                                                  |                  |
|      | 11.7           | persons holding driving licences  Number of fresh registration and cancella-                                                                                          | 85               |
|      | 11.8           | tion of vehicles during the year 1960-61 Revenue from different types of vehicles by way of motor vehicles tax—1960-61                                                | 86 <b>=</b> 87   |
|      | 11.9           | Revenue from state motor fees-1960-61                                                                                                                                 | 88               |
| XII. | EDU            | CATION:                                                                                                                                                               |                  |
|      | 12·1           | Number of recognised educational instituetions                                                                                                                        | 90-93            |
|      | 12.2           | Number of students in recognised educational institutions                                                                                                             | 94-96            |
|      | 12.3           | Number of teachers in recognised educa-<br>tional institutions                                                                                                        | 97-99            |
|      | 12.4           | Expenditure incurred on education                                                                                                                                     | 100              |
|      | 12.5           | Examination results of various examina-<br>tions                                                                                                                      | 101              |