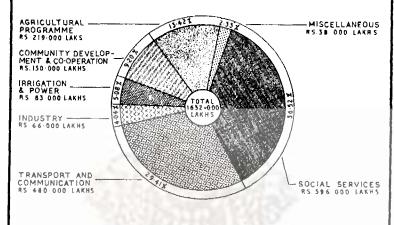

) This was stopped from 1st ¿April,
 1959 as per order of the Government of India.

Source:—Office of the District Collector (Excise).

### XIX. FIVE YEAR PLAN

This section contains statistics regarding the outlay, allocation and progress of expenditure on different development schemes during the First, Second and Third Five Year Plans.

Table No. 19.1—This table presents the total outlay and actual expenditure of the First Five Year Plan.

Table No. 19.2—Total outlay and actual expenditure incurred in different years of the Second Five Year Plan are presented in this table.

Table No. 19.3—This Table shows the total outlay on different development schemes during the Third Five Year Plan and actual expenditure for 1961-62 and budget allotment for 1962-63 of the Third Five Year Plan.









K.Y JACOB

XIX. FIVE YEAR PLAN 19.1 First Five Year Plan—Outlay and expenditure.

| Heads of Development             | Outlay | Percentage<br>to total<br>utlay | Actual expenditure<br>during the First<br>Plan | Percentage of expenditure to Outlay |
|----------------------------------|--------|---------------------------------|------------------------------------------------|-------------------------------------|
|                                  | 2      | 3                               | 4                                              | 5                                   |
| Agriculture and Animal Husbandry | 17·33  | 01.9                            | 8.28                                           | 47.78                               |
| Fisheries                        | 1.37   |