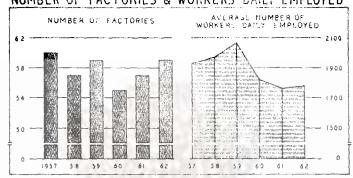

y by pay ranges as on 31st March, 1961 & 1962.

Table No. 10.8—Data on employment in shops and commercial establishments are presented in this table.

Table No. 10.9—This table shows the figures relating to employment in the Agartala Municipality.

Table 10.10—Data on employment (labour only) in Tea Plantations are given in this table.

Table Nos. 10.11 & 10.12—Statistics regarding functioning of the Employment Exchange are shown in these two tables. The first table contains information relating to registrations and number of applicants on the live register according to broad occupational groups. Data regarding number of applicants placed in employment through the Exchange according to nature of services are presented in the second table.

### NUMBER OF FACTORIES & WORKERS DAILY EMPLOYED



### EMPLOYMENT UNDER TRIPURA ADMINISTRATION





X. LABOUR AND EMPLOYMENT

10.1 Industrial disputes by industries (Resulting in work stoppage involving to workers or more).

|            |                                              |                         | 1955                          |                            |                    | 1956                          |                            |                    | 1957                          |                            |                    | 1958                          |                            |
|------------|----------------------------------------------|-------------------------|-------------------------------|----------------------------|--------------------|-------------------------------|----------------------------