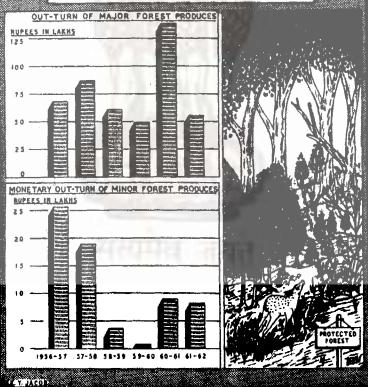

the control of the Forest Department of this Administration.
- (ii) Reserved forests—They are permanently utilized either for production of timber or other forest produces and rights of grazing and cultivation are seldom allowed in such forests.
- (iii) Protected forests—In these the rights of grazing and cultivation are allowed subject to a few mild restrictions.

Table Nos. 7.2 & 7.3—Information relating to produce of forests is given in these two tables. Forest produce is classified as major and minor produce.

Table Nos. 7.4 & 7.5—These two tables give the statistics regarding:—

- (i) Employment in forestry and forest industry.
- (ii) Area of forests protected from fire and cattle.

Table No. 7.6—This table shows the progress of forest re-generation and afforestation made so far.





VII. FOREST

7.1 Area of Forests.

( Area in Sq. Kilometres )

| Vears   | AREA BY (     | AREA BY OWNERSHIP                       | Total Forest | AREA BY LEGAL STATUS | AL STATUS | Percentage of total |
|---------|---------------|-----------------------------------------|--------------|----------------------|-----------|---------------------|
|         | State Forests | Private Forests                         | area         | Reserved             | Protected | geographical area.  |
|         | 67            | 3                                       | 4            | 20                   | 8         | 7                   |
|         |               |                                         |              |                      |           |                     |
| 1953—54 | 8956·19