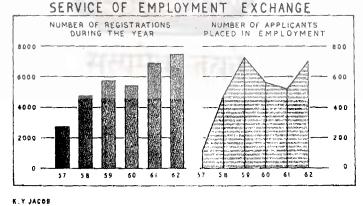

able No. 10.8—Data on employment in shops and commercial establishments are presented in this table.

Table No. 10.9—This table shows the figures relating to employment in the Agartala Municipality.

Table 10.10—Data on employment (labour only) in Tea Plantations are given in this table.

Table Nos. 10.11 & 10.12—Statistics regarding functioning of the Employment Exchange are shown in these two tables. The first table contains information relating to registrations and number of applicants on the live register according to broad occupational groups. Data regarding number of applicants placed in employment through the Exchange according to nature of services are presented in the second table.

### NUMBER OF FACTORIES & WORKERS DAILY EMPLOYED



### EMPLOYMENT UNDER TRIPURA ADMINISTRATION





X. LABOUR AND EMPLOYMENT

10.1 Industrial disputes by industries (Resulting in work stoppage involving to workers or more).

|            |                                              |                         | 1955                          |                            |                    | 1956                          |                            |                    | 1957                          |                            |                    | 1958                          |                            |
|------------|----------------------------------------------|-------------------------|-------------------------------|----------------------------|--------------------|-------------------------------|----------------------------|--------------------|---------------------------