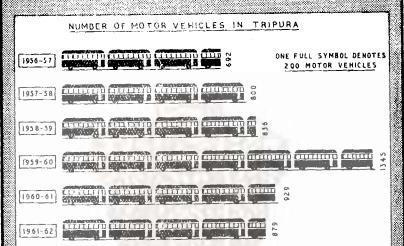

. e. the Public Works Department, Tripura Territorial Council and Community Development Blocks, is shown in this table. Extra-municipal roads means roads out-side the area of Agartala town. The data have been compiled from the returns furnished by the authorities mentioned above.

Table Nos. 11.3 to 11.5—Data in respect of Posts & Telegraphs Offices, telephones and broadcast receivers etc. are presented in these tables.

Table No. 11.6—This table presents information relating to motor vehicles on road and persons holding driving licences.

Table No. 11.7—This table shows the number of registered motor vehicles brought on road and cancellation of old vehicles taken off the road.

Table Nos. 11.8 & 11.9—These two tables indicate the revenue collected from vehicles tax and state motor fees.





11.1 Number of motor vehicles taxed during last quarter of the year (ending March)

|         |                 |                 | PUBI             | CIC SERV | PUBLIC SERVICE VEHICLES | CLES     | COC    | GOODS<br>VEHICLES | MISCELLA-<br>NEOUS | LLA-<br>US | TOTAL ALL<br>VEHICLES | L ALL<br>CLES | Total Number<br>of vehicles |
|---------|-----------------|-----------------|------------------|----------|-------------------------|----------|--------|-------------------|--------------------|------------|-----------------------|---------------|-----------------------------|
| Years   | Motor<br>Cycles | Private<br>cars | Motor Cars       |          | Other P.S. vehicles     | vehicles | Diesel |                   | Discool            |            | 200                   |