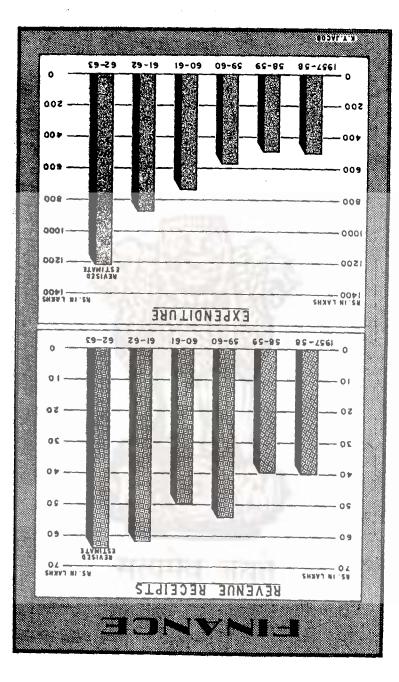

### **CONTENTS**

|      |            | Section                                                                                                                                                                                                                                                                                                                                                                                                                                                                                                                                                                                                                                                                                                                                                                                                                                                                                                                                                                                                                                                                                                                                                                                                                                                                                                                                                                                                                                                                                                                                                                                                                                                                                                                                                                                                                                                                                                                                                                                                                                                                                                                        | rages       |
|------|------------|--------------------------------------------------------------------------------------------------------------------------------------------------------------------------------------------------------------------------------------------------------------------------------------------------------------------------------------------------------------------------------------------------------------------------------------------------------------------------------------------------------------------------------------------------------------------------------------------------------------------------------------------------------------------------------------------------------------------------------------------------------------------------------------------------------------------------------------------------------------------------------------------------------------------------------------------------------------------------------------------------------------------------------------------------------------------------------------------------------------------------------------------------------------------------------------------------------------------------------------------------------------------------------------------------------------------------------------------------------------------------------------------------------------------------------------------------------------------------------------------------------------------------------------------------------------------------------------------------------------------------------------------------------------------------------------------------------------------------------------------------------------------------------------------------------------------------------------------------------------------------------------------------------------------------------------------------------------------------------------------------------------------------------------------------------------------------------------------------------------------------------|-------------|
| I.   | ARE        | A AND POPULATION :                                                                                                                                                                                                                                                                                                                                                                                                                                                                                                                                                                                                                                                                                                                                                                                                                                                                                                                                                                                                                                                                                                                                                                                                                                                                                                                                                                                                                                                                                                                                                                                                                                                                                                                                                                                                                                                                                                                                                                                                                                                                                                             | 1           |
|      | 1.1        | Area, population and density of population—1961                                                                                                                                                                                                                                                                                                                                                                                                                                                                                                                                                                                                                                                                                                                                                                                                                                                                                                                                                                                                                                                                                                                                                                                                                                                                                                                                                                                                                                                                                                                                                                                                                                                                                                                                                                                                                                                                                                                                                                                                                                                                                | 2           |
|      | 1.2        | Growth and variation of population since—1921                                                                                                                                                                                                                                                                                                                                                                                                                                                                                                                                                                                                                                                                                                                                                                                                                                                                                                                                                                                                                                                                                                                                                                                                                                                                                                                                                                                                                                                                                                                                                                                                                                                                                                                                                                                                                                                                                                                                                                                                                                                                                  | 3           |
|      | 1.3        | Economic classification of the population—1961                                                                                                                                                                                                                                                                                                                                                                                                                                                                                                                                                                                                                                                                                                                                                                                                                                                                                                                                                                                                                                                                                                                                                                                                                                                                                                                                                                                                                                                                                                                                                                                                                                                                                                                                                                                                                                                                                                                                                                                                                                                                                 | 4 8         |
|      | 1.4        | Literacy by Sex—1961                                                                                                                                                                                                                                                                                                                                                                                                                                                                                                                                                                                                                                                                                                                                                                                                                                                                                                                                                                                                                                                                                                                                                                                                                                                                                                                                                                                                                                                                                                                                                                                                                                                                                                                                                                                                                                                                                                                                                                                                                                                                                                           | 9           |
|      | 1.5        | Area, population and density of population by Police Station—1951                                                                                                                                                                                                                                                                                                                                                                                                                                                                                                                                                                                                                                                                                                                                                                                                                                                                                                                                                                                                                                                                                                                                                                                                                                                                                                                                                                                                                                                                                                                                                                                                                                                                                                                                                                                                                                                                                                                                                                                                                                                              | 10          |
|      | 1.6        | Area, population and density of population by Tahasils—1961                                                                                                                                                                                                                                                                                                                                                                                                                                                                                                                                                                                                                                                                                                                                                                                                                                                                                                                                                                                                                                                                                                                                                                                                                                                                                                                                                                                                                                                                                                                                                                                                                                                                                                                                                                                                                                                                                                                                                                                                                                                                    | 11-13       |
|      | 1.7        | Population according to Religion—1961                                                                                                                                                                                                                                                                                                                                                                                                                                                                                                                                                                                                                                                                                                                                                                                                                                                                                                                                                                                                                                                                                                                                                                                                                                                                                                                                                                                                                                                                                                                                                                                                                                                                                                                                                                                                                                                                                                                                                                                                                                                                                          | 14          |
|      | 1.8        | Population of Scheduled Tribes and Scheduled Castes—1961                                                                                                                                                                                                                                                                                                                                                                                                                                                                                                                                                                                                                                                                                                                                                                                                                                                                                                                                                                                                                                                                                                                                                                                                                                                                                                                                                                                                                                                                                                                                                                                                                                                                                                                                                                                                                                                                                                                                                                                                                                                                       | 15          |
| 11.  | CLI        | MATE:                                                                                                                                                                                                                                                                                                                                                                                                                                                                                                                                                                                                                                                                                                                                                                                                                                                                                                                                                                                                                                                                                                                                                                                                                                                                                                                                                                                                                                                                                                                                                                                                                                                                                                                                                                                                                                                                                                                                                                                                                                                                                                                          | 16          |
|      | 2.1        | Normal and actual (annual) rainfall                                                                                                                                                                                                                                                                                                                                                                                                                                                                                                                                                                                                                                                                                                                                                                                                                                                                                                                                                                                                                                                                                                                                                                                                                                                                                                                                                                                                                                                                                                                                                                                                                                                                                                                                                                                                                                                                                                                                                                                                                                                                                            | 17—18       |
|      | 2.2<br>2.3 | Monthly and annual rainfall—1962 Temperature and humidity of Agartala                                                                                                                                                                                                                                                                                                                                                                                                                                                                                                                                                                                                                                                                                                                                                                                                                                                                                                                                                                                                                                                                                                                                                                                                                                                                                                                                                                                                                                                                                                                                                                                                                                                                                                                                                                                                                                                                                                                                                                                                                                                          | 19—20<br>21 |
| ***  |            | WATER THE PARTY OF | 22          |
| III. |            | BLIC HEALTH AND VITAL STATISTICS:                                                                                                                                                                                                                                                                                                                                                                                                                                                                                                                                                                                                                                                                                                                                                                                                                                                                                                                                                                                                                                                                                                                                                                                                                                                                                                                                                                                                                                                                                                                                                                                                                                                                                                                                                                                                                                                                                                                                                                                                                                                                                              | 22          |
|      | 3.1        | Medical personnel under Tripura Administration and Tripura Territorial Council.                                                                                                                                                                                                                                                                                                                                                                                                                                                                                                                                                                                                                                                                                                                                                                                                                                                                                                                                                                                                                                                                                                                                                                                                                                                                                                                                                                                                                                                                                                                                                                                                                                                                                                                                                                                                                                                                                                                                                                                                                                                | 23          |
|      | 3.2        | Hospitals/Primary Health Centres, Dispensaries, Beds available and patients treated.                                                                                                                                                                                                                                                                                                                                                                                                                                                                                                                                                                                                                                                                                                                                                                                                                                                                                                                                                                                                                                                                                                                                                                                                                                                                                                                                                                                                                                                                                                                                                                                                                                                                                                                                                                                                                                                                                                                                                                                                                                           | 24          |
|      | 3.3        | Patients treated (by diseases) in various Hospital/PHC. etc.                                                                                                                                                                                                                                                                                                                                                                                                                                                                                                                                                                                                                                                                                                                                                                                                                                                                                                                                                                                                                                                                                                                                                                                                                                                                                                                                                                                                                                                                                                                                                                                                                                                                                                                                                                                                                                                                                                                                                                                                                                                                   | 25—29       |
|      | 3.4        | Family Planning Clinics.                                                                                                                                                                                                                                                                                                                                                                                                                                                                                                                                                                                                                                                                                                                                                                                                                                                                                                                                                                                                                                                                                                                                                                                                                                                                                                                                                                                                                                                                                                                                                                                                                                                                                                                                                                                                                                                                                                                                                                                                                                                                                                       | 30          |
| VI   | AG         | RICULTURE:                                                                                                                                                                                                                                                                                                                                                                                                                                                                                                                                                                                                                                                                                                                                                                                                                                                                                                                                                                                                                                                                                                                                                                                                                                                                                                                                                                                                                                                                                                                                                                                                                                                                                                                                                                                                                                                                                                                                                                                                                                                                                                                     | 31          |
|      | 4,1        | Land utilization statistics                                                                                                                                                                                                                                                                                                                                                                                                                                                                                                                                                                                                                                                                                                                                                                                                                                                                                                                                                                                                                                                                                                                                                                                                                                                                                                                                                                                                                                                                                                                                                                                                                                                                                                                                                                                                                                                                                                                                                                                                                                                                                                    | 32—33       |
|      | 4.2        | Area under principal crops                                                                                                                                                                                                                                                                                                                                                                                                                                                                                                                                                                                                                                                                                                                                                                                                                                                                                                                                                                                                                                                                                                                                                                                                                                                                                                                                                                                                                                                                                                                                                                                                                                                                                                                                                                                                                                                                                                                                                                                                                                                                                                     | 34          |
|      | 4.3        | Yield of principal crops                                                                                                                                                                                                                                                                                                                                                                                                                                                                                                                                                                                                                                                                                                                                                                                                                                                                                                                                                                                                                                                                                                                                                                                                                                                                                                                                                                                                                                                                                                                                                                                                                                                                                                                                                                                                                                                                                                                                                                                                                                                                                                       | 35          |
|      | 4.4        | Average yield of principal crops                                                                                                                                                                                                                                                                                                                                                                                                                                                                                                                                                                                                                                                                                                                                                                                                                                                                                                                                                                                                                                                                                                                                                                                                                                                                                                                                                                                                                                                                                                                                                                                                                                                                                                                                                                                                                                                                                                                                                                                                                                                                                               | 36          |
|      | 4.5        | Number of Agricultural implements and machinery                                                                                                                                                                                                                                                                                                                                                                                                                                                                                                                                                                                                                                                                                                                                                                                                                                                                                                                                                                                                                                                                                                                                                                                                                                                                                                                                                                                                                                                                                                                                                                                                                                                                                                                                                                                                                                                                                                                                                                                                                                                                                | 37          |
|      | 4.6        | Number of plantations, area and production of Tea and number of persons employed in Tea plantation                                                                                                                                                                                                                                                                                                                                                                                                                                                                                                                                                                                                                                                                                                                                                                                                                                                                                                                                                                                                                                                                                                                                                                                                                                                                                                                                                                                                                                                                                                                                                                                                                                                                                                                                                                                                                                                                                                                                                                                                                             |             |
|      |            | since 1953                                                                                                                                                                                                                                                                                                                                                                                                                                                                                                                                                                                                                                                                                                                                                                                                                                                                                                                                                                                                                                                                                                                                                                                                                                                                                                                                                                                                                                                                                                                                                                                                                                                                                                                                                                                                                                                                                                                                                                                                                                                                                                                     | 38-39       |
| ٧.   | JRR        | RIGATION:                                                                                                                                                                                                                                                                                                                                                                                                                                                                                                                                                                                                                                                                                                                                                                                                                                                                                                                                                                                                                                                                                                                                                                                                                                                                                                                                                                                                                                                                                                                                                                                                                                                                                                                                                                                                                                                                                                                                                                                                                                                                                                                      | 40          |
|      | 5.1        | Irrigated area by sources                                                                                                                                                                                                                                                                                                                                                                                                                                                                                                                                                                                                                                                                                                                                                                                                                                                                                                                                                                                                                                                                                                                                                                                                                                                                                                                                                                                                                                                                                                                                                                                                                                                                                                                                                                                                                                                                                                                                                                                                                                                                                                      | 41          |
|      | 5.2        | Irrigated area under different crops                                                                                                                                                                                                                                                                                                                                                                                                                                                                                                                                                                                                                                                                                                                                                                                                                                                                                                                                                                                                                                                                                                                                                                                                                                                                                                                                                                                                                                                                                                                                                                                                                                                                                                                                                                                                                                                                                                                                                                                                                                                                                           | 42          |
| VI.  |            | ESTOCK AND VETERINARY :                                                                                                                                                                                                                                                                                                                                                                                                                                                                                                                                                                                                                                                                                                                                                                                                                                                                                                                                                                                                                                                                                                                                                                                                                                                                                                                                                                                                                                                                                                                                                                                                                                                                                                                                                                                                                                                                                                                                                                                                                                                                                                        | 43          |
| •    | 6.1        | Number of livestock and poultry                                                                                                                                                                                                                                                                                                                                                                                                                                                                                                                                                                                                                                                                                                                                                                                                                                                                                                                                                                                                                                                                                                                                                                                                                                                                                                                                                                                                                                                                                                                                                                                                                                                                                                                                                                                                                                                                                                                                                                                                                                                                                                | 44          |
|      | 6.2        | Number of working cattle                                                                                                                                                                                                                                                                                                                                                                                                                                                                                                                                                                                                                                                                                                                                                                                                                                                                                                                                                                                                                                                                                                                                                                                                                                                                                                                                                                                                                                                                                                                                                                                                                                                                                                                                                                                                                                                                                                                                                                                                                                                                                                       | 45          |
|      | 6.3        | Number of livestock and poultry according to age,                                                                                                                                                                                                                                                                                                                                                                                                                                                                                                                                                                                                                                                                                                                                                                                                                                                                                                                                                                                                                                                                                                                                                                                                                                                                                                                                                                                                                                                                                                                                                                                                                                                                                                                                                                                                                                                                                                                                                                                                                                                                              |             |
|      |            | sex and use                                                                                                                                                                                                                                                                                                                                                                                                                                                                                                                                                                                                                                                                                                                                                                                                                                                                                                                                                                                                                                                                                                                                                                                                                                                                                                                                                                                                                                                                                                                                                                                                                                                                                                                                                                                                                                                                                                                                                                                                                                                                                                                    | 46          |
|      | 6.4        | Number of veterinary dispensaries and livestock treated                                                                                                                                                                                                                                                                                                                                                                                                                                                                                                                                                                                                                                                                                                                                                                                                                                                                                                                                                                                                                                                                                                                                                                                                                                                                                                                                                                                                                                                                                                                                                                                                                                                                                                                                                                                                                                                                                                                                                                                                                                                                        | 47          |