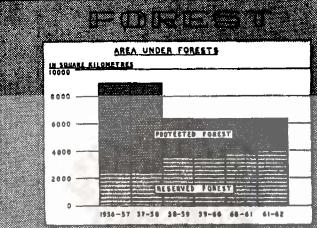

er the control of the Forest Department of this Administration.
- (ii) Reserved forests—They are permanently utilized either for production of timber or other forest produces and rights of grazing and cultivation are seldom allowed in such forests.
- (iii) Protected forests—In these the rights of grazing and cultivation are allowed subject to a few mild restrictions.

Table Nos. 7.2 & 7.3—Information relating to produce of forests is given in these two tables. Forest produce is classified as major and minor produce.

Table Nos. 7.4 & 7.5—These two tables give the statistics regarding:—

- (i) Employment in forestry and forest industry.
- (ii) Area of forests protected from fire and cattle.

Table No. 7.6—This table shows the progress of forest re-generation and afforestation made so far.





VII. FOREST

7.1 Area of Forests.

( Area in Sq. Kilometres )

| Vears   | AREA BY (     | AREA BY OWNERSHIP                       | Total Forest | AREA BY LEGAL STATUS | AL STATUS | Percentage of total |
|---------|---------------|-----------------------------------------|--------------|----------------------|-----------|---------------------|
|         | State Forests | Private Forests                         | area         | Reserved             | Protected | geographical area.  |
|         | 67            | 3                                       | 4            | 20                   | 8         | 7                   |
|         |               |                                         |              |                      |           |                     |
| 1953—54 | 8956·19