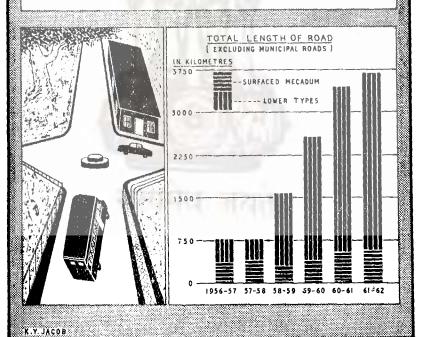

e. the Public Works Department, Tripura Territorial Council and Community Development Blocks, is shown in this table. Extra-municipal roads means roads out-side the area of Agartala town. The data have been compiled from the returns furnished by the authorities mentioned above.

Table Nos. 11.3 to 11.5—Data in respect of Posts & Telegraphs Offices, telephones and broadcast receivers etc. are presented in these tables.

Table No. 11.6—This table presents information relating to motor vehicles on road and persons holding driving licences.

Table No. 11.7—This table shows the number of registered motor vehicles brought on road and cancellation of old vehicles taken off the road.

Table Nos. 11.8 & 11.9—These two tables indicate the revenue collected from vehicles tax and state motor fees.





11.1 Number of motor vehicles taxed during last quarter of the year (ending March)

|         |                 |                 | PUBI             | CIC SERV | PUBLIC SERVICE VEHICLES | CLES     | COC    | GOODS<br>VEHICLES | MISCELLA-<br>NEOUS | LLA-<br>US | TOTAL ALL<br>VEHICLES | L ALL<br>CLES | Total Number<br>of vehicles |
|---------|-----------------|-----------------|------------------|----------|-------------------------|----------|--------|-------------------|--------------------|------------|-----------------------|---------------|-----------------------------|
| Years   | Motor<br>Cycles | Private<br>cars | Motor Cars       |          | Other P.S. vehicles     | vehicles | Diesel |                   | Discool            |            | 200                   |               |