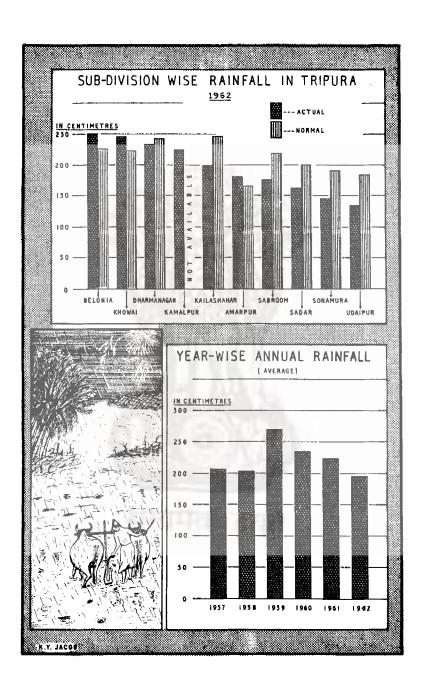

### **CONTENTS**

|      |            | Section                                                                                                                                                                                                                                                                                                                                                                                                                                                                                                                                                                                                                                                                                                                                                                                                                                                                                                                                                                                                                                                                                                                                                                                                                                                                                                                                                                                                                                                                                                                                                                                                                                                                                                                                                                                                                                                                                                                                                                                                                                                                                                                        | rages       |
|------|------------|--------------------------------------------------------------------------------------------------------------------------------------------------------------------------------------------------------------------------------------------------------------------------------------------------------------------------------------------------------------------------------------------------------------------------------------------------------------------------------------------------------------------------------------------------------------------------------------------------------------------------------------------------------------------------------------------------------------------------------------------------------------------------------------------------------------------------------------------------------------------------------------------------------------------------------------------------------------------------------------------------------------------------------------------------------------------------------------------------------------------------------------------------------------------------------------------------------------------------------------------------------------------------------------------------------------------------------------------------------------------------------------------------------------------------------------------------------------------------------------------------------------------------------------------------------------------------------------------------------------------------------------------------------------------------------------------------------------------------------------------------------------------------------------------------------------------------------------------------------------------------------------------------------------------------------------------------------------------------------------------------------------------------------------------------------------------------------------------------------------------------------|-------------|
| I.   | ARE        | A AND POPULATION :                                                                                                                                                                                                                                                                                                                                                                                                                                                                                                                                                                                                                                                                                                                                                                                                                                                                                                                                                                                                                                                                                                                                                                                                                                                                                                                                                                                                                                                                                                                                                                                                                                                                                                                                                                                                                                                                                                                                                                                                                                                                                                             | 1           |
|      | 1.1        | Area, population and density of population—1961                                                                                                                                                                                                                                                                                                                                                                                                                                                                                                                                                                                                                                                                                                                                                                                                                                                                                                                                                                                                                                                                                                                                                                                                                                                                                                                                                                                                                                                                                                                                                                                                                                                                                                                                                                                                                                                                                                                                                                                                                                                                                | 2           |
|      | 1.2        | Growth and variation of population since—1921                                                                                                                                                                                                                                                                                                                                                                                                                                                                                                                                                                                                                                                                                                                                                                                                                                                                                                                                                                                                                                                                                                                                                                                                                                                                                                                                                                                                                                                                                                                                                                                                                                                                                                                                                                                                                                                                                                                                                                                                                                                                                  | 3           |
|      | 1.3        | Economic classification of the population—1961                                                                                                                                                                                                                                                                                                                                                                                                                                                                                                                                                                                                                                                                                                                                                                                                                                                                                                                                                                                                                                                                                                                                                                                                                                                                                                                                                                                                                                                                                                                                                                                                                                                                                                                                                                                                                                                                                                                                                                                                                                                                                 | 4 8         |
|      | 1.4        | Literacy by Sex—1961                                                                                                                                                                                                                                                                                                                                                                                                                                                                                                                                                                                                                                                                                                                                                                                                                                                                                                                                                                                                                                                                                                                                                                                                                                                                                                                                                                                                                                                                                                                                                                                                                                                                                                                                                                                                                                                                                                                                                                                                                                                                                                           | 9           |
|      | 1.5        | Area, population and density of population by Police Station—1951                                                                                                                                                                                                                                                                                                                                                                                                                                                                                                                                                                                                                                                                                                                                                                                                                                                                                                                                                                                                                                                                                                                                                                                                                                                                                                                                                                                                                                                                                                                                                                                                                                                                                                                                                                                                                                                                                                                                                                                                                                                              | 10          |
|      | 1.6        | Area, population and density of population by Tahasils—1961                                                                                                                                                                                                                                                                                                                                                                                                                                                                                                                                                                                                                                                                                                                                                                                                                                                                                                                                                                                                                                                                                                                                                                                                                                                                                                                                                                                                                                                                                                                                                                                                                                                                                                                                                                                                                                                                                                                                                                                                                                                                    | 11-13       |
|      | 1.7        | Population according to Religion—1961                                                                                                                                                                                                                                                                                                                                                                                                                                                                                                                                                                                                                                                                                                                                                                                                                                                                                                                                                                                                                                                                                                                                                                                                                                                                                                                                                                                                                                                                                                                                                                                                                                                                                                                                                                                                                                                                                                                                                                                                                                                                                          | 14          |
|      | 1.8        | Population of Scheduled Tribes and Scheduled Castes—1961                                                                                                                                                                                                                                                                                                                                                                                                                                                                                                                                                                                                                                                                                                                                                                                                                                                                                                                                                                                                                                                                                                                                                                                                                                                                                                                                                                                                                                                                                                                                                                                                                                                                                                                                                                                                                                                                                                                                                                                                                                                                       | 15          |
| 11.  | CLI        | MATE:                                                                                                                                                                                                                                                                                                                                                                                                                                                                                                                                                                                                                                                                                                                                                                                                                                                                                                                                                                                                                                                                                                                                                                                                                                                                                                                                                                                                                                                                                                                                                                                                                                                                                                                                                                                                                                                                                                                                                                                                                                                                                                                          | 16          |
|      | 2.1        | Normal and actual (annual) rainfall                                                                                                                                                                                                                                                                                                                                                                                                                                                                                                                                                                                                                                                                                                                                                                                                                                                                                                                                                                                                                                                                                                                                                                                                                                                                                                                                                                                                                                                                                                                                                                                                                                                                                                                                                                                                                                                                                                                                                                                                                                                                                            | 17—18       |
|      | 2.2<br>2.3 | Monthly and annual rainfall—1962 Temperature and humidity of Agartala                                                                                                                                                                                                                                                                                                                                                                                                                                                                                                                                                                                                                                                                                                                                                                                                                                                                                                                                                                                                                                                                                                                                                                                                                                                                                                                                                                                                                                                                                                                                                                                                                                                                                                                                                                                                                                                                                                                                                                                                                                                          | 19—20<br>21 |
| ***  |            | WATER THE PARTY OF | 22          |
| III. |            | BLIC HEALTH AND VITAL STATISTICS:                                                                                                                                                                                                                                                                                                                                                                                                                                                                                                                                                                                                                                                                                                                                                                                                                                                                                                                                                                                                                                                                                                                                                                                                                                                                                                                                                                                                                                                                                                                                                                                                                                                                                                                                                                                                                                                                                                                                                                                                                                                                                              | 22          |
|      | 3.1        | Medical personnel under Tripura Administration and Tripura Territorial Council.                                                                                                                                                                                                                                                                                                                                                                                                                                                                                                                                                                                                                                                                                                                                                                                                                                                                                                                                                                                                                                                                                                                                                                                                                                                                                                                                                                                                                                                                                                                                                                                                                                                                                                                                                                                                                                                                                                                                                                                                                                                | 23          |
|      | 3.2        | Hospitals/Primary Health Centres, Dispensaries, Beds available and patients treated.                                                                                                                                                                                                                                                                                                                                                                                                                                                                                                                                                                                                                                                                                                                                                                                                                                                                                                                                                                                                                                                                                                                                                                                                                                                                                                                                                                                                                                                                                                                                                                                                                                                                                                                                                                                                                                                                                                                                                                                                                                           | 24          |
|      | 3.3        | Patients treated (by diseases) in various Hospital/PHC. etc.                                                                                                                                                                                                                                                                                                                                                                                                                                                                                                                                                                                                                                                                                                                                                                                                                                                                                                                                                                                                                                                                                                                                                                                                                                                                                                                                                                                                                                                                                                                                                                                                                                                                                                                                                                                                                                                                                                                                                                                                                                                                   | 25—29       |
|      | 3.4        | Family Planning Clinics.                                                                                                                                                                                                                                                                                                                                                                                                                                                                                                                                                                                                                                                                                                                                                                                                                                                                                                                                                                                                                                                                                                                                                                                                                                                                                                                                                                                                                                                                                                                                                                                                                                                                                                                                                                                                                                                                                                                                                                                                                                                                                                       | 30          |
| VI   | AG         | RICULTURE:                                                                                                                                                                                                                                                                                                                                                                                                                                                                                                                                                                                                                                                                                                                                                                                                                                                                                                                                                                                                                                                                                                                                                                                                                                                                                                                                                                                                                                                                                                                                                                                                                                                                                                                                                                                                                                                                                                                                                                                                                                                                                                                     | 31          |
|      | 4,1        | Land utilization statistics                                                                                                                                                                                                                                                                                                                                                                                                                                                                                                                                                                                                                                                                                                                                                                                                                                                                                                                                                                                                                                                                                                                                                                                                                                                                                                                                                                                                                                                                                                                                                                                                                                                                                                                                                                                                                                                                                                                                                                                                                                                                                                    | 32—33       |
|      | 4.2        | Area under principal crops                                                                                                                                                                                                                                                                                                                                                                                                                                                                                                                                                                                                                                                                                                                                                                                                                                                                                                                                                                                                                                                                                                                                                                                                                                                                                                                                                                                                                                                                                                                                                                                                                                                                                                                                                                                                                                                                                                                                                                                                                                                                                                     | 34          |
|      | 4.3        | Yield of principal crops                                                                                                                                                                                                                                                                                                                                                                                                                                                                                                                                                                                                                                                                                                                                                                                                                                                                                                                                                                                                                                                                                                                                                                                                                                                                                                                                                                                                                                                                                                                                                                                                                                                                                                                                                                                                                                                                                                                                                                                                                                                                                                       | 35          |
|      | 4.4        | Average yield of principal crops                                                                                                                                                                                                                                                                                                                                                                                                                                                                                                                                                                                                                                                                                                                                                                                                                                                                                                                                                                                                                                                                                                                                                                                                                                                                                                                                                                                                                                                                                                                                                                                                                                                                                                                                                                                                                                                                                                                                                                                                                                                                                               | 36          |
|      | 4.5        | Number of Agricultural implements and machinery                                                                                                                                                                                                                                                                                                                                                                                                                                                                                                                                                                                                                                                                                                                                                                                                                                                                                                                                                                                                                                                                                                                                                                                                                                                                                                                                                                                                                                                                                                                                                                                                                                                                                                                                                                                                                                                                                                                                                                                                                                                                                | 37          |
|      | 4.6        | Number of plantations, area and production of Tea and number of persons employed in Tea plantation                                                                                                                                                                                                                                                                                                                                                                                                                                                                                                                                                                                                                                                                                                                                                                                                                                                                                                                                                                                                                                                                                                                                                                                                                                                                                                                                                                                                                                                                                                                                                                                                                                                                                                                                                                                                                                                                                                                                                                                                                             |             |
|      |            | since 1953                                                                                                                                                                                                                                                                                                                                                                                                                                                                                                                                                                                                                                                                                                                                                                                                                                                                                                                                                                                                                                                                                                                                                                                                                                                                                                                                                                                                                                                                                                                                                                                                                                                                                                                                                                                                                                                                                                                                                                                                                                                                                                                     | 38-39       |
| ٧.   | JRR        | RIGATION:                                                                                                                                                                                                                                                                                                                                                                                                                                                                                                                                                                                                                                                                                                                                                                                                                                                                                                                                                                                                                                                                                                                                                                                                                                                                                                                                                                                                                                                                                                                                                                                                                                                                                                                                                                                                                                                                                                                                                                                                                                                                                                                      | 40          |
|      | 5.1        | Irrigated area by sources                                                                                                                                                                                                                                                                                                                                                                                                                                                                                                                                                                                                                                                                                                                                                                                                                                                                                                                                                                                                                                                                                                                                                                                                                                                                                                                                                                                                                                                                                                                                                                                                                                                                                                                                                                                                                                                                                                                                                                                                                                                                                                      | 41          |
|      | 5.2        | Irrigated area under different crops                                                                                                                                                                                                                                                                                                                                                                                                                                                                                                                                                                                                                                                                                                                                                                                                                                                                                                                                                                                                                                                                                                                                                                                                                                                                                                                                                                                                                                                                                                                                                                                                                                                                                                                                                                                                                                                                                                                                                                                                                                                                                           | 42          |
| VI.  |            | ESTOCK AND VETERINARY :                                                                                                                                                                                                                                                                                                                                                                                                                                                                                                                                                                                                                                                                                                                                                                                                                                                                                                                                                                                                                                                                                                                                                                                                                                                                                                                                                                                                                                                                                                                                                                                                                                                                                                                                                                                                                                                                                                                                                                                                                                                                                                        | 43          |
| •    | 6.1        | Number of livestock and poultry                                                                                                                                                                                                                                                                                                                                                                                                                                                                                                                                                                                                                                                                                                                                                                                                                                                                                                                                                                                                                                                                                                                                                                                                                                                                                                                                                                                                                                                                                                                                                                                                                                                                                                                                                                                                                                                                                                                                                                                                                                                                                                | 44          |
|      | 6.2        | Number of working cattle                                                                                                                                                                                                                                                                                                                                                                                                                                                                                                                                                                                                                                                                                                                                                                                                                                                                                                                                                                                                                                                                                                                                                                                                                                                                                                                                                                                                                                                                                                                                                                                                                                                                                                                                                                                                                                                                                                                                                                                                                                                                                                       | 45          |
|      | 6.3        | Number of livestock and poultry according to age,                                                                                                                                                                                                                                                                                                                                                                                                                                                                                                                                                                                                                                                                                                                                                                                                                                                                                                                                                                                                                                                                                                                                                                                                                                                                                                                                                                                                                                                                                                                                                                                                                                                                                                                                                                                                                                                                                                                                                                                                                                                                              |             |
|      |            | sex and use                                                                                                                                                                                                                                                                                                                                                                                                                                                                                                                                                                                                                                                                                                                                                                                                                                                                                                                                                                                                                                                                                                                                                                                                                                                                                                                                                                                                                                                                                                                                                                                                                                                                                                                                                                                                                                                                                                                                                                                                                                                                                                                    | 46          |
|      | 6.4        | Number of veterinary dispensaries and livestock treated                                                                                                                                                                                                                                                                                                                                                                                                                                                                                                                                                                                                                                                                                                                                                                                                                                                                                                                                                                                                                                                                                                                                                                                                                                                                                                                                                                                                                                                                                                                                                                                                                                                                                                                                                                                                                                                                                                                                                                                                                                                                        | 47          |