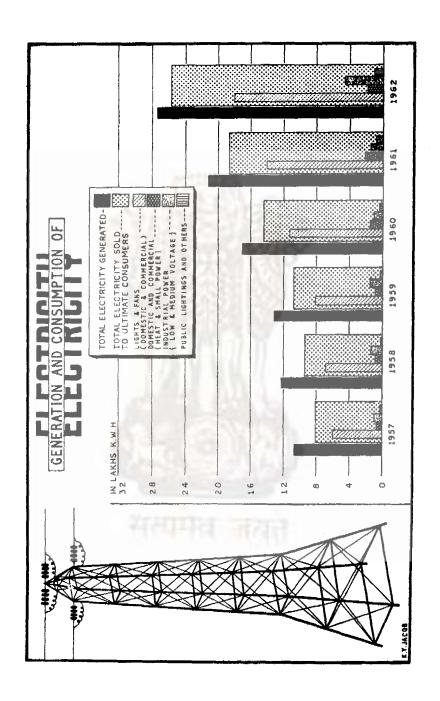

| 32,297                                                                                   | 51,467·41                                                                                           | 30                                               |

Source: Fruit canning Factory, Agartala.

### IX. FUEL AND POWER

This section presents data regarding generation and consumption of power. No coal is produced in this territory. Oil fuel is imported mostly from Assam.

Table No. 9.1—Statistics regarding installed plant capacity, total kilowatt hours generated and total kilowatt hours sold to ultimate consumers are given in this table.

Table No. 9.2—This table gives information relating to consumption of electricity for different purposes.





### IX. FUEL AND POWER

9.1 Installed capacity, Kilowatt hours generated and sold by public electricity undertakings.

| Years/Stations | Total installed capacity of generating plant (K. W.) | Total Kilowatt<br>generated<br>(K. W. H.) | Total Kilowatt sold<br>to ultimate consumer<br>(K. W. H.) |
|----------------|------------------------------------------------------|-------------------------------------------|-----------------------------------------------------------|
| -1             | 2                                                    | 3                                         | 4                                                         |
| 1954           | 460                                                  | 6,78,105                                  | 5,36,534