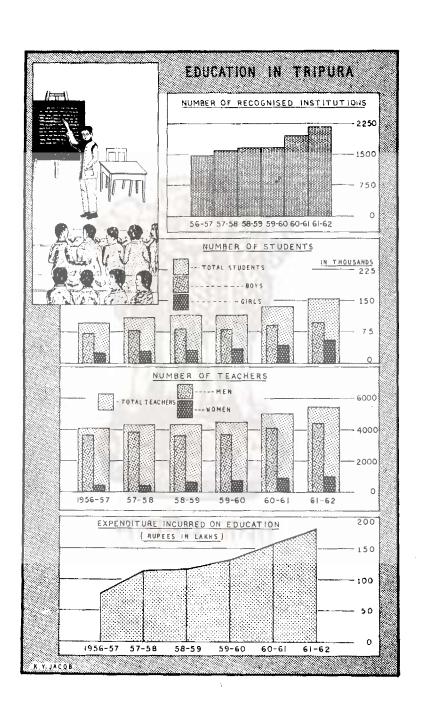

.6—Information regarding progress of educational facilities given to Scheduled Tribes, Scheduled Castes and other Backward classes is shown in this table. The number of institutions and pupils given in this table are included in the respective tables mentioned above.

Table Nos. 12.7 & 12.8—In these tables age-wise distribution of students in the school and colleges of general education have been shown.

Table Nos. 12.9 & 12.10.—Statistics regarding expenditure incurred on education are shown in these two tables. The first table contains percentage of expenditure incurred from different heads, while the second gives the detailed percentage of expenditure incurred in respect of both boys and girls.

Table No. 12.11—This table shows the position of Public Libraries in existence in Tripura.



XII. EDUCATION

12.1 Number of recognised educational institutions.

|                         |                                   |                                        |                           |                                             |            | ,                                      |          |         |                  |                                  |                |                               |                  |                               |
|-------------------------|-----------------------------------|----------------------------------------|---------------------------|---------------------------------------------|------------|----------------------------------------|----------|---------|------------------|----------------------------------|--------------