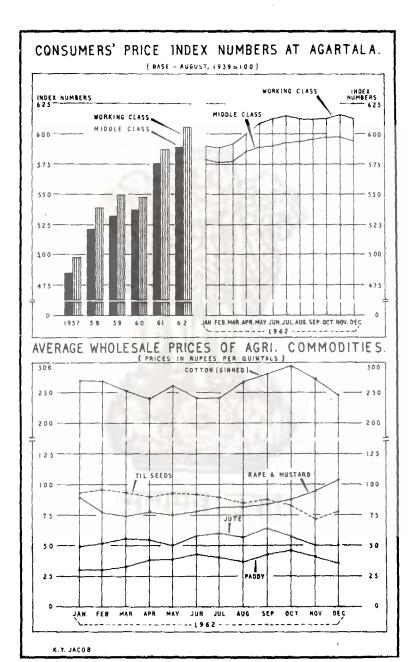

|                  |                             |



### XXI. PRICES

This section presents price statistics and consumers' price index numbers. The average price given in this section is simple arithmetic average.

Table No. 21.1—This table gives the average wholesale price of a few agricultural commodities.

Table No. 21.2 -Average retail price of some food articles is given in this table.

Table Nos. 21.3 & 21.4—In these two tables data in respect of consumers' price index numbers of middle and working (low income group) classes at Agartala are shown. The first table relates to middle class and the next to the working class.

यसम्बद्धाः नता

XXI. PRICES

( Prices in rupees per Quintals ) 21.1 Average wholesale prices of important agricultural commodities.

Rape and mustard 67·32 84·76 77·28 74·76 77·40 84.41 83.19 88.84 77.07 80.08 80.2