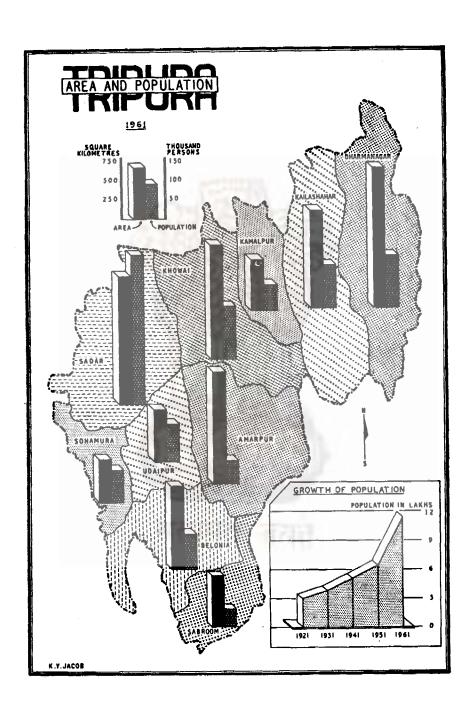

### **CONTENTS**

|      |            | Section                                                                                                                                                                                                                                                                                                                                                                                                                                                                                                                                                                                                                                                                                                                                                                                                                                                                                                                                                                                                                                                                                                                                                                                                                                                                                                                                                                                                                                                                                                                                                                                                                                                                                                                                                                                                                                                                                                                                                                                                                                                                                                                        | rages       |
|------|------------|--------------------------------------------------------------------------------------------------------------------------------------------------------------------------------------------------------------------------------------------------------------------------------------------------------------------------------------------------------------------------------------------------------------------------------------------------------------------------------------------------------------------------------------------------------------------------------------------------------------------------------------------------------------------------------------------------------------------------------------------------------------------------------------------------------------------------------------------------------------------------------------------------------------------------------------------------------------------------------------------------------------------------------------------------------------------------------------------------------------------------------------------------------------------------------------------------------------------------------------------------------------------------------------------------------------------------------------------------------------------------------------------------------------------------------------------------------------------------------------------------------------------------------------------------------------------------------------------------------------------------------------------------------------------------------------------------------------------------------------------------------------------------------------------------------------------------------------------------------------------------------------------------------------------------------------------------------------------------------------------------------------------------------------------------------------------------------------------------------------------------------|-------------|
| I.   | ARE        | A AND POPULATION :                                                                                                                                                                                                                                                                                                                                                                                                                                                                                                                                                                                                                                                                                                                                                                                                                                                                                                                                                                                                                                                                                                                                                                                                                                                                                                                                                                                                                                                                                                                                                                                                                                                                                                                                                                                                                                                                                                                                                                                                                                                                                                             | 1           |
|      | 1.1        | Area, population and density of population—1961                                                                                                                                                                                                                                                                                                                                                                                                                                                                                                                                                                                                                                                                                                                                                                                                                                                                                                                                                                                                                                                                                                                                                                                                                                                                                                                                                                                                                                                                                                                                                                                                                                                                                                                                                                                                                                                                                                                                                                                                                                                                                | 2           |
|      | 1.2        | Growth and variation of population since—1921                                                                                                                                                                                                                                                                                                                                                                                                                                                                                                                                                                                                                                                                                                                                                                                                                                                                                                                                                                                                                                                                                                                                                                                                                                                                                                                                                                                                                                                                                                                                                                                                                                                                                                                                                                                                                                                                                                                                                                                                                                                                                  | 3           |
|      | 1.3        | Economic classification of the population—1961                                                                                                                                                                                                                                                                                                                                                                                                                                                                                                                                                                                                                                                                                                                                                                                                                                                                                                                                                                                                                                                                                                                                                                                                                                                                                                                                                                                                                                                                                                                                                                                                                                                                                                                                                                                                                                                                                                                                                                                                                                                                                 | 4 8         |
|      | 1.4        | Literacy by Sex—1961                                                                                                                                                                                                                                                                                                                                                                                                                                                                                                                                                                                                                                                                                                                                                                                                                                                                                                                                                                                                                                                                                                                                                                                                                                                                                                                                                                                                                                                                                                                                                                                                                                                                                                                                                                                                                                                                                                                                                                                                                                                                                                           | 9           |
|      | 1.5        | Area, population and density of population by Police Station—1951                                                                                                                                                                                                                                                                                                                                                                                                                                                                                                                                                                                                                                                                                                                                                                                                                                                                                                                                                                                                                                                                                                                                                                                                                                                                                                                                                                                                                                                                                                                                                                                                                                                                                                                                                                                                                                                                                                                                                                                                                                                              | 10          |
|      | 1.6        | Area, population and density of population by Tahasils—1961                                                                                                                                                                                                                                                                                                                                                                                                                                                                                                                                                                                                                                                                                                                                                                                                                                                                                                                                                                                                                                                                                                                                                                                                                                                                                                                                                                                                                                                                                                                                                                                                                                                                                                                                                                                                                                                                                                                                                                                                                                                                    | 11-13       |
|      | 1.7        | Population according to Religion—1961                                                                                                                                                                                                                                                                                                                                                                                                                                                                                                                                                                                                                                                                                                                                                                                                                                                                                                                                                                                                                                                                                                                                                                                                                                                                                                                                                                                                                                                                                                                                                                                                                                                                                                                                                                                                                                                                                                                                                                                                                                                                                          | 14          |
|      | 1.8        | Population of Scheduled Tribes and Scheduled Castes—1961                                                                                                                                                                                                                                                                                                                                                                                                                                                                                                                                                                                                                                                                                                                                                                                                                                                                                                                                                                                                                                                                                                                                                                                                                                                                                                                                                                                                                                                                                                                                                                                                                                                                                                                                                                                                                                                                                                                                                                                                                                                                       | 15          |
| 11.  | CLI        | MATE:                                                                                                                                                                                                                                                                                                                                                                                                                                                                                                                                                                                                                                                                                                                                                                                                                                                                                                                                                                                                                                                                                                                                                                                                                                                                                                                                                                                                                                                                                                                                                                                                                                                                                                                                                                                                                                                                                                                                                                                                                                                                                                                          | 16          |
|      | 2.1        | Normal and actual (annual) rainfall                                                                                                                                                                                                                                                                                                                                                                                                                                                                                                                                                                                                                                                                                                                                                                                                                                                                                                                                                                                                                                                                                                                                                                                                                                                                                                                                                                                                                                                                                                                                                                                                                                                                                                                                                                                                                                                                                                                                                                                                                                                                                            | 17—18       |
|      | 2.2<br>2.3 | Monthly and annual rainfall—1962 Temperature and humidity of Agartala                                                                                                                                                                                                                                                                                                                                                                                                                                                                                                                                                                                                                                                                                                                                                                                                                                                                                                                                                                                                                                                                                                                                                                                                                                                                                                                                                                                                                                                                                                                                                                                                                                                                                                                                                                                                                                                                                                                                                                                                                                                          | 19—20<br>21 |
| ***  |            | WATER THE PARTY OF | 22          |
| III. |            | BLIC HEALTH AND VITAL STATISTICS:                                                                                                                                                                                                                                                                                                                                                                                                                                                                                                                                                                                                                                                                                                                                                                                                                                                                                                                                                                                                                                                                                                                                                                                                                                                                                                                                                                                                                                                                                                                                                                                                                                                                                                                                                                                                                                                                                                                                                                                                                                                                                              | 22          |
|      | 3.1        | Medical personnel under Tripura Administration and Tripura Territorial Council.                                                                                                                                                                                                                                                                                                                                                                                                                                                                                                                                                                                                                                                                                                                                                                                                                                                                                                                                                                                                                                                                                                                                                                                                                                                                                                                                                                                                                                                                                                                                                                                                                                                                                                                                                                                                                                                                                                                                                                                                                                                | 23          |
|      | 3.2        | Hospitals/Primary Health Centres, Dispensaries, Beds available and patients treated.                                                                                                                                                                                                                                                                                                                                                                                                                                                                                                                                                                                                                                                                                                                                                                                                                                                                                                                                                                                                                                                                                                                                                                                                                                                                                                                                                                                                                                                                                                                                                                                                                                                                                                                                                                                                                                                                                                                                                                                                                                           | 24          |
|      | 3.3        | Patients treated (by diseases) in various Hospital/PHC. etc.                                                                                                                                                                                                                                                                                                                                                                                                                                                                                                                                                                                                                                                                                                                                                                                                                                                                                                                                                                                                                                                                                                                                                                                                                                                                                                                                                                                                                                                                                                                                                                                                                                                                                                                                                                                                                                                                                                                                                                                                                                                                   | 25—29       |
|      | 3.4        | Family Planning Clinics.                                                                                                                                                                                                                                                                                                                                                                                                                                                                                                                                                                                                                                                                                                                                                                                                                                                                                                                                                                                                                                                                                                                                                                                                                                                                                                                                                                                                                                                                                                                                                                                                                                                                                                                                                                                                                                                                                                                                                                                                                                                                                                       | 30          |
| VI   | AG         | RICULTURE:                                                                                                                                                                                                                                                                                                                                                                                                                                                                                                                                                                                                                                                                                                                                                                                                                                                                                                                                                                                                                                                                                                                                                                                                                                                                                                                                                                                                                                                                                                                                                                                                                                                                                                                                                                                                                                                                                                                                                                                                                                                                                                                     | 31          |
|      | 4,1        | Land utilization statistics                                                                                                                                                                                                                                                                                                                                                                                                                                                                                                                                                                                                                                                                                                                                                                                                                                                                                                                                                                                                                                                                                                                                                                                                                                                                                                                                                                                                                                                                                                                                                                                                                                                                                                                                                                                                                                                                                                                                                                                                                                                                                                    | 32—33       |
|      | 4.2        | Area under principal crops                                                                                                                                                                                                                                                                                                                                                                                                                                                                                                                                                                                                                                                                                                                                                                                                                                                                                                                                                                                                                                                                                                                                                                                                                                                                                                                                                                                                                                                                                                                                                                                                                                                                                                                                                                                                                                                                                                                                                                                                                                                                                                     | 34          |
|      | 4.3        | Yield of principal crops                                                                                                                                                                                                                                                                                                                                                                                                                                                                                                                                                                                                                                                                                                                                                                                                                                                                                                                                                                                                                                                                                                                                                                                                                                                                                                                                                                                                                                                                                                                                                                                                                                                                                                                                                                                                                                                                                                                                                                                                                                                                                                       | 35          |
|      | 4.4        | Average yield of principal crops                                                                                                                                                                                                                                                                                                                                                                                                                                                                                                                                                                                                                                                                                                                                                                                                                                                                                                                                                                                                                                                                                                                                                                                                                                                                                                                                                                                                                                                                                                                                                                                                                                                                                                                                                                                                                                                                                                                                                                                                                                                                                               | 36          |
|      | 4.5        | Number of Agricultural implements and machinery                                                                                                                                                                                                                                                                                                                                                                                                                                                                                                                                                                                                                                                                                                                                                                                                                                                                                                                                                                                                                                                                                                                                                                                                                                                                                                                                                                                                                                                                                                                                                                                                                                                                                                                                                                                                                                                                                                                                                                                                                                                                                | 37          |
|      | 4.6        | Number of plantations, area and production of Tea and number of persons employed in Tea plantation                                                                                                                                                                                                                                                                                                                                                                                                                                                                                                                                                                                                                                                                                                                                                                                                                                                                                                                                                                                                                                                                                                                                                                                                                                                                                                                                                                                                                                                                                                                                                                                                                                                                                                                                                                                                                                                                                                                                                                                                                             |             |
|      |            | since 1953                                                                                                                                                                                                                                                                                                                                                                                                                                                                                                                                                                                                                                                                                                                                                                                                                                                                                                                                                                                                                                                                                                                                                                                                                                                                                                                                                                                                                                                                                                                                                                                                                                                                                                                                                                                                                                                                                                                                                                                                                                                                                                                     | 38-39       |
| ٧.   | JRR        | RIGATION:                                                                                                                                                                                                                                                                                                                                                                                                                                                                                                                                                                                                                                                                                                                                                                                                                                                                                                                                                                                                                                                                                                                                                                                                                                                                                                                                                                                                                                                                                                                                                                                                                                                                                                                                                                                                                                                                                                                                                                                                                                                                                                                      | 40          |
|      | 5.1        | Irrigated area by sources                                                                                                                                                                                                                                                                                                                                                                                                                                                                                                                                                                                                                                                                                                                                                                                                                                                                                                                                                                                                                                                                                                                                                                                                                                                                                                                                                                                                                                                                                                                                                                                                                                                                                                                                                                                                                                                                                                                                                                                                                                                                                                      | 41          |
|      | 5.2        | Irrigated area under different crops                                                                                                                                                                                                                                                                                                                                                                                                                                                                                                                                                                                                                                                                                                                                                                                                                                                                                                                                                                                                                                                                                                                                                                                                                                                                                                                                                                                                                                                                                                                                                                                                                                                                                                                                                                                                                                                                                                                                                                                                                                                                                           | 42          |
| VI.  |            | ESTOCK AND VETERINARY :                                                                                                                                                                                                                                                                                                                                                                                                                                                                                                                                                                                                                                                                                                                                                                                                                                                                                                                                                                                                                                                                                                                                                                                                                                                                                                                                                                                                                                                                                                                                                                                                                                                                                                                                                                                                                                                                                                                                                                                                                                                                                                        | 43          |
| •    | 6.1        | Number of livestock and poultry                                                                                                                                                                                                                                                                                                                                                                                                                                                                                                                                                                                                                                                                                                                                                                                                                                                                                                                                                                                                                                                                                                                                                                                                                                                                                                                                                                                                                                                                                                                                                                                                                                                                                                                                                                                                                                                                                                                                                                                                                                                                                                | 44          |
|      | 6.2        | Number of working cattle                                                                                                                                                                                                                                                                                                                                                                                                                                                                                                                                                                                                                                                                                                                                                                                                                                                                                                                                                                                                                                                                                                                                                                                                                                                                                                                                                                                                                                                                                                                                                                                                                                                                                                                                                                                                                                                                                                                                                                                                                                                                                                       | 45          |
|      | 6.3        | Number of livestock and poultry according to age,                                                                                                                                                                                                                                                                                                                                                                                                                                                                                                                                                                                                                                                                                                                                                                                                                                                                                                                                                                                                                                                                                                                                                                                                                                                                                                                                                                                                                                                                                                                                                                                                                                                                                                                                                                                                                                                                                                                                                                                                                                                                              |             |
|      |            | sex and use                                                                                                                                                                                                                                                                                                                                                                                                                                                                                                                                                                                                                                                                                                                                                                                                                                                                                                                                                                                                                                                                                                                                                                                                                                                                                                                                                                                                                                                                                                                                                                                                                                                                                                                                                                                                                                                                                                                                                                                                                                                                                                                    | 46          |
|      | 6.4        | Number of veterinary dispensaries and livestock treated                                                                                                                                                                                                                                                                                                                                                                                                                                                                                                                                                                                                                                                                                                                                                                                                                                                                                                                                                                                                                                                                                                                                                                                                                                                                                                                                                                                                                                                                                                                                                                                                                                                                                                                                                                                                                                                                                                                                                                                                                                                                        | 47          |