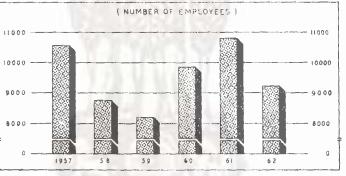

Table No. 10.8—Data on employment in shops and commercial establishments are presented in this table.

Table No. 10.9—This table shows the figures relating to employment in the Agartala Municipality.

Table 10.10—Data on employment (labour only) in Tea Plantations are given in this table.

Table Nos. 10.11 & 10.12—Statistics regarding functioning of the Employment Exchange are shown in these two tables. The first table contains information relating to registrations and number of applicants on the live register according to broad occupational groups. Data regarding number of applicants placed in employment through the Exchange according to nature of services are presented in the second table.

### NUMBER OF FACTORIES & WORKERS DAILY EMPLOYED



### EMPLOYMENT UNDER TRIPURA ADMINISTRATION





X. LABOUR AND EMPLOYMENT

10.1 Industrial disputes by industries (Resulting in work stoppage involving to workers or more).

|            |                                              |                         | 1955                          |                            |                    | 1956                          |                            |                    | 1957                          |                            |                    | 1958                          |                            |
|------------|----------------------------------------------|-------------------------|-------------------------------|----------------------------|--------------------|-------------------------------|----------------------------|--------------------|-------------------------