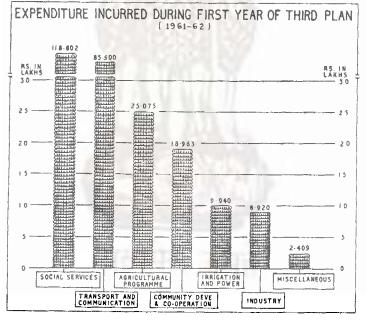

This was stopped from 1st ¿April,
 1959 as per order of the Government of India.

Source:—Office of the District Collector (Excise).

### XIX. FIVE YEAR PLAN

This section contains statistics regarding the outlay, allocation and progress of expenditure on different development schemes during the First, Second and Third Five Year Plans.

Table No. 19.1—This table presents the total outlay and actual expenditure of the First Five Year Plan.

Table No. 19.2—Total outlay and actual expenditure incurred in different years of the Second Five Year Plan are presented in this table.

Table No. 19.3—This Table shows the total outlay on different development schemes during the Third Five Year Plan and actual expenditure for 1961-62 and budget allotment for 1962-63 of the Third Five Year Plan.









K.Y JACOB

XIX. FIVE YEAR PLAN 19.1 First Five Year Plan—Outlay and expenditure.

| Heads of Development             | Outlay | Percentage<br>to total<br>utlay | Actual expenditure<br>during the First<br>Plan | Percentage of expenditure to Outlay |
|----------------------------------|--------|---------------------------------|------------------------------------------------|-------------------------------------|
|                                  | 2      | 3                               | 4                                              | 5                                   |
| Agriculture and Animal Husbandry | 17·33  | 01.9                            | 8.28                                           | 47.78                               |
| Fisheries                        | 1.37   | 0: