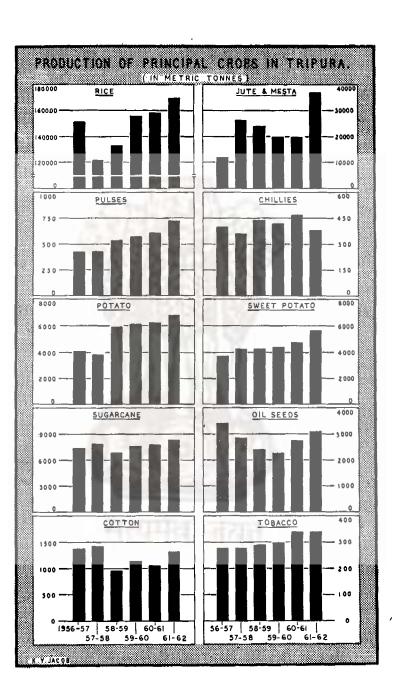

### **CONTENTS**

|      |            | Section                                                                                                                                                                                                                                                                                                                                                                                                                                                                                                                                                                                                                                                                                                                                                                                                                                                                                                                                                                                                                                                                                                                                                                                                                                                                                                                                                                                                                                                                                                                                                                                                                                                                                                                                                                                                                                                                                                                                                                                                                                                                                                                        | rages       |
|------|------------|--------------------------------------------------------------------------------------------------------------------------------------------------------------------------------------------------------------------------------------------------------------------------------------------------------------------------------------------------------------------------------------------------------------------------------------------------------------------------------------------------------------------------------------------------------------------------------------------------------------------------------------------------------------------------------------------------------------------------------------------------------------------------------------------------------------------------------------------------------------------------------------------------------------------------------------------------------------------------------------------------------------------------------------------------------------------------------------------------------------------------------------------------------------------------------------------------------------------------------------------------------------------------------------------------------------------------------------------------------------------------------------------------------------------------------------------------------------------------------------------------------------------------------------------------------------------------------------------------------------------------------------------------------------------------------------------------------------------------------------------------------------------------------------------------------------------------------------------------------------------------------------------------------------------------------------------------------------------------------------------------------------------------------------------------------------------------------------------------------------------------------|-------------|
| I.   | ARE        | A AND POPULATION :                                                                                                                                                                                                                                                                                                                                                                                                                                                                                                                                                                                                                                                                                                                                                                                                                                                                                                                                                                                                                                                                                                                                                                                                                                                                                                                                                                                                                                                                                                                                                                                                                                                                                                                                                                                                                                                                                                                                                                                                                                                                                                             | 1           |
|      | 1.1        | Area, population and density of population—1961                                                                                                                                                                                                                                                                                                                                                                                                                                                                                                                                                                                                                                                                                                                                                                                                                                                                                                                                                                                                                                                                                                                                                                                                                                                                                                                                                                                                                                                                                                                                                                                                                                                                                                                                                                                                                                                                                                                                                                                                                                                                                | 2           |
|      | 1.2        | Growth and variation of population since—1921                                                                                                                                                                                                                                                                                                                                                                                                                                                                                                                                                                                                                                                                                                                                                                                                                                                                                                                                                                                                                                                                                                                                                                                                                                                                                                                                                                                                                                                                                                                                                                                                                                                                                                                                                                                                                                                                                                                                                                                                                                                                                  | 3           |
|      | 1.3        | Economic classification of the population—1961                                                                                                                                                                                                                                                                                                                                                                                                                                                                                                                                                                                                                                                                                                                                                                                                                                                                                                                                                                                                                                                                                                                                                                                                                                                                                                                                                                                                                                                                                                                                                                                                                                                                                                                                                                                                                                                                                                                                                                                                                                                                                 | 4 8         |
|      | 1.4        | Literacy by Sex—1961                                                                                                                                                                                                                                                                                                                                                                                                                                                                                                                                                                                                                                                                                                                                                                                                                                                                                                                                                                                                                                                                                                                                                                                                                                                                                                                                                                                                                                                                                                                                                                                                                                                                                                                                                                                                                                                                                                                                                                                                                                                                                                           | 9           |
|      | 1.5        | Area, population and density of population by Police Station—1951                                                                                                                                                                                                                                                                                                                                                                                                                                                                                                                                                                                                                                                                                                                                                                                                                                                                                                                                                                                                                                                                                                                                                                                                                                                                                                                                                                                                                                                                                                                                                                                                                                                                                                                                                                                                                                                                                                                                                                                                                                                              | 10          |
|      | 1.6        | Area, population and density of population by Tahasils—1961                                                                                                                                                                                                                                                                                                                                                                                                                                                                                                                                                                                                                                                                                                                                                                                                                                                                                                                                                                                                                                                                                                                                                                                                                                                                                                                                                                                                                                                                                                                                                                                                                                                                                                                                                                                                                                                                                                                                                                                                                                                                    | 11-13       |
|      | 1.7        | Population according to Religion—1961                                                                                                                                                                                                                                                                                                                                                                                                                                                                                                                                                                                                                                                                                                                                                                                                                                                                                                                                                                                                                                                                                                                                                                                                                                                                                                                                                                                                                                                                                                                                                                                                                                                                                                                                                                                                                                                                                                                                                                                                                                                                                          | 14          |
|      | 1.8        | Population of Scheduled Tribes and Scheduled Castes—1961                                                                                                                                                                                                                                                                                                                                                                                                                                                                                                                                                                                                                                                                                                                                                                                                                                                                                                                                                                                                                                                                                                                                                                                                                                                                                                                                                                                                                                                                                                                                                                                                                                                                                                                                                                                                                                                                                                                                                                                                                                                                       | 15          |
| 11.  | CLI        | MATE:                                                                                                                                                                                                                                                                                                                                                                                                                                                                                                                                                                                                                                                                                                                                                                                                                                                                                                                                                                                                                                                                                                                                                                                                                                                                                                                                                                                                                                                                                                                                                                                                                                                                                                                                                                                                                                                                                                                                                                                                                                                                                                                          | 16          |
|      | 2.1        | Normal and actual (annual) rainfall                                                                                                                                                                                                                                                                                                                                                                                                                                                                                                                                                                                                                                                                                                                                                                                                                                                                                                                                                                                                                                                                                                                                                                                                                                                                                                                                                                                                                                                                                                                                                                                                                                                                                                                                                                                                                                                                                                                                                                                                                                                                                            | 17—18       |
|      | 2.2<br>2.3 | Monthly and annual rainfall—1962 Temperature and humidity of Agartala                                                                                                                                                                                                                                                                                                                                                                                                                                                                                                                                                                                                                                                                                                                                                                                                                                                                                                                                                                                                                                                                                                                                                                                                                                                                                                                                                                                                                                                                                                                                                                                                                                                                                                                                                                                                                                                                                                                                                                                                                                                          | 19—20<br>21 |
| ***  |            | WATER THE PARTY OF | 22          |
| III. |            | BLIC HEALTH AND VITAL STATISTICS:                                                                                                                                                                                                                                                                                                                                                                                                                                                                                                                                                                                                                                                                                                                                                                                                                                                                                                                                                                                                                                                                                                                                                                                                                                                                                                                                                                                                                                                                                                                                                                                                                                                                                                                                                                                                                                                                                                                                                                                                                                                                                              | 22          |
|      | 3.1        | Medical personnel under Tripura Administration and Tripura Territorial Council.                                                                                                                                                                                                                                                                                                                                                                                                                                                                                                                                                                                                                                                                                                                                                                                                                                                                                                                                                                                                                                                                                                                                                                                                                                                                                                                                                                                                                                                                                                                                                                                                                                                                                                                                                                                                                                                                                                                                                                                                                                                | 23          |
|      | 3.2        | Hospitals/Primary Health Centres, Dispensaries, Beds available and patients treated.                                                                                                                                                                                                                                                                                                                                                                                                                                                                                                                                                                                                                                                                                                                                                                                                                                                                                                                                                                                                                                                                                                                                                                                                                                                                                                                                                                                                                                                                                                                                                                                                                                                                                                                                                                                                                                                                                                                                                                                                                                           | 24          |
|      | 3.3        | Patients treated (by diseases) in various Hospital/PHC. etc.                                                                                                                                                                                                                                                                                                                                                                                                                                                                                                                                                                                                                                                                                                                                                                                                                                                                                                                                                                                                                                                                                                                                                                                                                                                                                                                                                                                                                                                                                                                                                                                                                                                                                                                                                                                                                                                                                                                                                                                                                                                                   | 25—29       |
|      | 3.4        | Family Planning Clinics.                                                                                                                                                                                                                                                                                                                                                                                                                                                                                                                                                                                                                                                                                                                                                                                                                                                                                                                                                                                                                                                                                                                                                                                                                                                                                                                                                                                                                                                                                                                                                                                                                                                                                                                                                                                                                                                                                                                                                                                                                                                                                                       | 30          |
| VI   | AG         | RICULTURE:                                                                                                                                                                                                                                                                                                                                                                                                                                                                                                                                                                                                                                                                                                                                                                                                                                                                                                                                                                                                                                                                                                                                                                                                                                                                                                                                                                                                                                                                                                                                                                                                                                                                                                                                                                                                                                                                                                                                                                                                                                                                                                                     | 31          |
|      | 4,1        | Land utilization statistics                                                                                                                                                                                                                                                                                                                                                                                                                                                                                                                                                                                                                                                                                                                                                                                                                                                                                                                                                                                                                                                                                                                                                                                                                                                                                                                                                                                                                                                                                                                                                                                                                                                                                                                                                                                                                                                                                                                                                                                                                                                                                                    | 32—33       |
|      | 4.2        | Area under principal crops                                                                                                                                                                                                                                                                                                                                                                                                                                                                                                                                                                                                                                                                                                                                                                                                                                                                                                                                                                                                                                                                                                                                                                                                                                                                                                                                                                                                                                                                                                                                                                                                                                                                                                                                                                                                                                                                                                                                                                                                                                                                                                     | 34          |
|      | 4.3        | Yield of principal crops                                                                                                                                                                                                                                                                                                                                                                                                                                                                                                                                                                                                                                                                                                                                                                                                                                                                                                                                                                                                                                                                                                                                                                                                                                                                                                                                                                                                                                                                                                                                                                                                                                                                                                                                                                                                                                                                                                                                                                                                                                                                                                       | 35          |
|      | 4.4        | Average yield of principal crops                                                                                                                                                                                                                                                                                                                                                                                                                                                                                                                                                                                                                                                                                                                                                                                                                                                                                                                                                                                                                                                                                                                                                                                                                                                                                                                                                                                                                                                                                                                                                                                                                                                                                                                                                                                                                                                                                                                                                                                                                                                                                               | 36          |
|      | 4.5        | Number of Agricultural implements and machinery                                                                                                                                                                                                                                                                                                                                                                                                                                                                                                                                                                                                                                                                                                                                                                                                                                                                                                                                                                                                                                                                                                                                                                                                                                                                                                                                                                                                                                                                                                                                                                                                                                                                                                                                                                                                                                                                                                                                                                                                                                                                                | 37          |
|      | 4.6        | Number of plantations, area and production of Tea and number of persons employed in Tea plantation                                                                                                                                                                                                                                                                                                                                                                                                                                                                                                                                                                                                                                                                                                                                                                                                                                                                                                                                                                                                                                                                                                                                                                                                                                                                                                                                                                                                                                                                                                                                                                                                                                                                                                                                                                                                                                                                                                                                                                                                                             |             |
|      |            | since 1953                                                                                                                                                                                                                                                                                                                                                                                                                                                                                                                                                                                                                                                                                                                                                                                                                                                                                                                                                                                                                                                                                                                                                                                                                                                                                                                                                                                                                                                                                                                                                                                                                                                                                                                                                                                                                                                                                                                                                                                                                                                                                                                     | 38-39       |
| ٧.   | JRR        | RIGATION:                                                                                                                                                                                                                                                                                                                                                                                                                                                                                                                                                                                                                                                                                                                                                                                                                                                                                                                                                                                                                                                                                                                                                                                                                                                                                                                                                                                                                                                                                                                                                                                                                                                                                                                                                                                                                                                                                                                                                                                                                                                                                                                      | 40          |
|      | 5.1        | Irrigated area by sources                                                                                                                                                                                                                                                                                                                                                                                                                                                                                                                                                                                                                                                                                                                                                                                                                                                                                                                                                                                                                                                                                                                                                                                                                                                                                                                                                                                                                                                                                                                                                                                                                                                                                                                                                                                                                                                                                                                                                                                                                                                                                                      | 41          |
|      | 5.2        | Irrigated area under different crops                                                                                                                                                                                                                                                                                                                                                                                                                                                                                                                                                                                                                                                                                                                                                                                                                                                                                                                                                                                                                                                                                                                                                                                                                                                                                                                                                                                                                                                                                                                                                                                                                                                                                                                                                                                                                                                                                                                                                                                                                                                                                           | 42          |
| VI.  |            | ESTOCK AND VETERINARY :                                                                                                                                                                                                                                                                                                                                                                                                                                                                                                                                                                                                                                                                                                                                                                                                                                                                                                                                                                                                                                                                                                                                                                                                                                                                                                                                                                                                                                                                                                                                                                                                                                                                                                                                                                                                                                                                                                                                                                                                                                                                                                        | 43          |
| •    | 6.1        | Number of livestock and poultry                                                                                                                                                                                                                                                                                                                                                                                                                                                                                                                                                                                                                                                                                                                                                                                                                                                                                                                                                                                                                                                                                                                                                                                                                                                                                                                                                                                                                                                                                                                                                                                                                                                                                                                                                                                                                                                                                                                                                                                                                                                                                                | 44          |
|      | 6.2        | Number of working cattle                                                                                                                                                                                                                                                                                                                                                                                                                                                                                                                                                                                                                                                                                                                                                                                                                                                                                                                                                                                                                                                                                                                                                                                                                                                                                                                                                                                                                                                                                                                                                                                                                                                                                                                                                                                                                                                                                                                                                                                                                                                                                                       | 45          |
|      | 6.3        | Number of livestock and poultry according to age,                                                                                                                                                                                                                                                                                                                                                                                                                                                                                                                                                                                                                                                                                                                                                                                                                                                                                                                                                                                                                                                                                                                                                                                                                                                                                                                                                                                                                                                                                                                                                                                                                                                                                                                                                                                                                                                                                                                                                                                                                                                                              |             |
|      |            | sex and use                                                                                                                                                                                                                                                                                                                                                                                                                                                                                                                                                                                                                                                                                                                                                                                                                                                                                                                                                                                                                                                                                                                                                                                                                                                                                                                                                                                                                                                                                                                                                                                                                                                                                                                                                                                                                                                                                                                                                                                                                                                                                                                    | 46          |
|      | 6.4        | Number of veterinary dispensaries and livestock treated                                                                                                                                                                                                                                                                                                                                                                                                                                                                                                                                                                                                                                                                                                                                                                                                                                                                                                                                                                                                                                                                                                                                                                                                                                                                                                                                                                                                                                                                                                                                                                                                                                                                                                                                                                                                                                                                                                                                                                                                                                                                        | 47          |