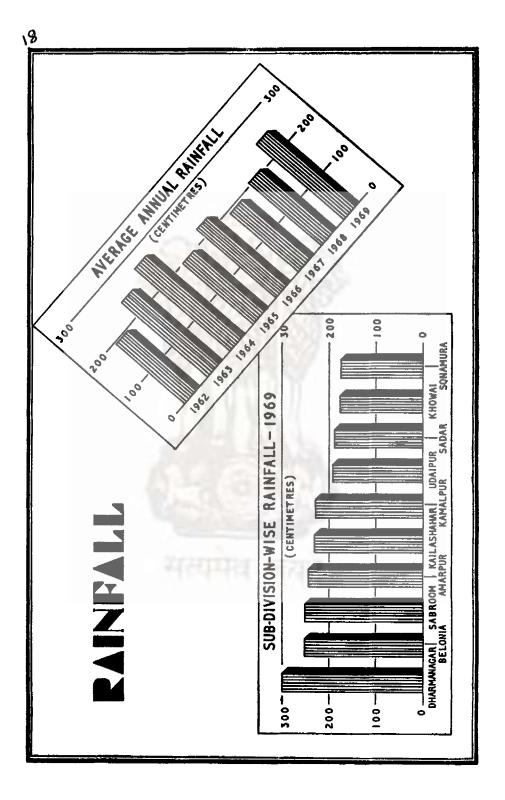

anuary to April not reported due to failure of raingauge. | April no                         | t reported due | to failure |       |        |         |       |       |             |                                      |             |               |
| (b)—Average of 3 months.<br>N. R.—Not reported (due to failure                 |                                  | of raingauge). |            |       |        |         |       | Sour  | ces : Direc | Sources : Directorate of Agriculture | Agriculture | •             |
| N. A INUL AVAILADIC.                                                           |                                  |                |            |       |        |         |       |       | Ctatictic   | and<br>Statistical Danatuons         | ,           |               |



|                         |             | 2.2 MO                                 | nthly          | 2.2 Monthly and Annual rainfall-1969-Contd.   | ial raii | stall-196                              | 3-C   | ontd.                                         |        |                                        |        |                                        |
|-------------------------|-------------|----------------------------------------|----------------|-----------------------------------------------|----------|----------------------------------------|-------|-----------------------------------------------|--------|----------------------------------------|--------|----------------------------------------|
|                         |             |                                        |