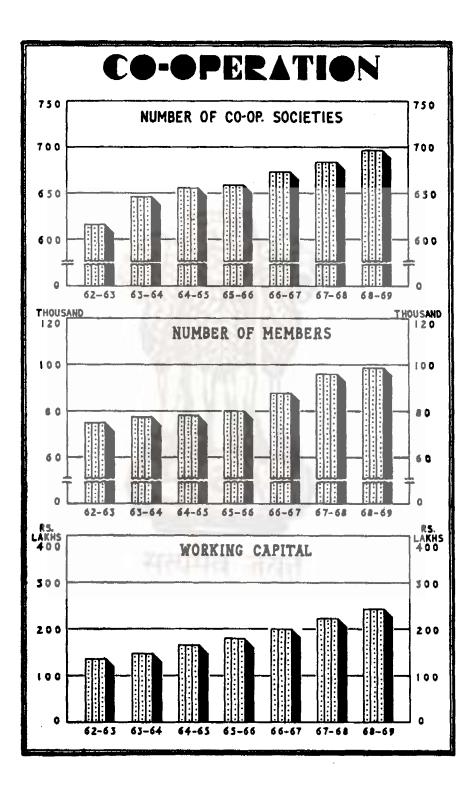

### 10.2 Industrial disputes by causes.

(Resulting in work-stoppage involving 10 workers or more)

| Others    | 8 1 1 | . 3 - 6 | - 2 - 7 | . 6 - 11 | 3 - 10 | - II - II | . 12 1 29 | 1 13 | . <b>5</b> | 5 14 |  |
|-----------|-------|---------|---------|----------|--------|-----------|-----------|------|------------|------|--|
| hment hou | 5 1 6 | - 1     | 1       | 1        | 1      |           |           | 4    | 1          |      |  |
| nnel      | 4     | 1       | 1       | 1        | 1      | 1         | }         | 1    | ]          | ļ    |  |
| Bonus     |       | 2       | m       | 1        |        | ł         | ł         | 4    | 1          | 7    |  |
| Wages     | 2     | 1       | 5       | S        | 7      | 10        | 16        | £    | щ          | 7    |  |
| Years     |       | 1960    | 1961    | 1962     | 1963   | 1964      | 1965      | 1966 | 1967       | 1968 |  |

Source - Labour Organisation.

| MENT    |
|---------|
| $\succ$ |
| 5       |
| 2       |
| EMPL    |
| Σ       |
| ĽJ      |
| AND     |
| Ľ       |
| NUR     |
| ō       |
| ĭ       |
| LA      |
| ×       |