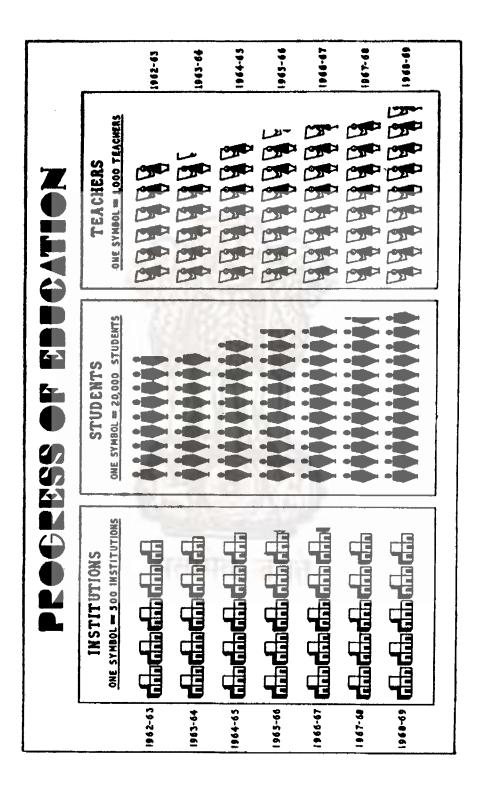

|
| Sonamura                |                   |                                       |       | -                                           | ļ                       | -                                      | 27         | -       | 80               | ]                                            | 17           |                                 | 4               | 1                            |
| Udaipur                 |                   | ł                                     | -     | 1                                           |                         | l                                      | 27         | ł       | 83               |                                              | 20           |                                 | 4               | -                            |



|                | _ |
|----------------|---|
|                | ŝ |
| Z              |   |
| 0              |   |
| AT             |   |
| ğ              |   |
| Ы              |   |
| Ш              |   |
|                |   |
| $\overline{x}$ |   |
|                |   |

12.1 Number of recognised educational Institutions-(Contd.)

|                         |       |             |          |                            | SCHOOLS FOR VOCATIONAL AND SPECIAL EDUCATION | S FOR V | OCATIC      | ONAL AN                  | ND SPE      | CIAL EI     | DUCAT  | NOI                     |      |                       |     |        |
|-------------------------|-------|-------------|----------|----------------------------|----------------------------------------------|---------|-------------|---