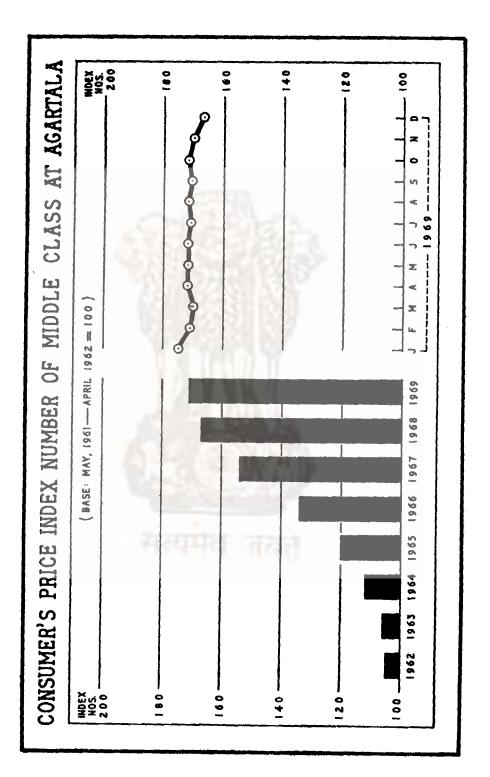

|              | Section                                                                                                                      | Pages            |
|--------------|------------------------------------------------------------------------------------------------------------------------------|------------------|
| 17.11        | Principal Police Offences-Number of cases                                                                                    | 178—179          |
| 17.12        | Property stolen and recovered                                                                                                | 180              |
| 17.13        | Number and distribution of Prisoners                                                                                         | 181—182          |
| 17.14        | Age and state of education of Convicts                                                                                       | 183              |
| 17.15        | Nature and length of sentences of Convicts admitted into the Jails and Subsidiary Jails                                      | 184—185          |
| 17.16        | Sickness and mortality among prisoners                                                                                       | 186—187          |
| 17.17        | Condition of the Prisoners released from the Jails                                                                           | 188              |
| XVIII.       | EXCISE                                                                                                                       | 189              |
| 18.1         | Consumption of country spirit, opium and foreign liquot                                                                      | 190              |
| 18.2         | Quantity of foreign liquor imported                                                                                          | 191              |
| 18.3         | Shops licensed for the sale of liquors, opium and other intoxicating drugs                                                   | 192              |
| 18.4         | Issue of medical and excise opium                                                                                            | 193              |
| 18.5         | Rates of excise duty                                                                                                         | 194              |
| XIX.         | FIVE YEAR PLAN :                                                                                                             | 195              |
| 19.1         | First Five Year Plan outlay and expenditure                                                                                  | 196              |
| 19.2<br>19.3 | Second Five Year Plan outlay and expenditure<br>Third Five Year Plan Outlay, expenditure for the<br>years 1961-62 to 1965-66 | 197198<br>199200 |
| 19.4         | Budget provision and actual expenditure incurred<br>under plan schemes during the year 1966-67, 1967-68<br>& 1968-69         | 201—20 <b>2</b>  |
| XX.          | COMMUNITY DEVELOPMENT :                                                                                                      | 203              |
| 20.1         | Coverage of Community Development and National Extension Service Blocks                                                      | 204 – <b>205</b> |
| 20.2         | Progressive achievement of different Blocks                                                                                  | 206213           |
| XXI.         | PRICES :                                                                                                                     | 214              |
| 21.1         | Average wholesale prices of important agricultural commodities                                                               | 215              |
| 21.2         |                                                                                                                              | 216220           |
| 21.3         | Consumers' price index number of middle class at Agartala                                                                    | 221              |
| 21.4         | Consumers' price index number of working (low-<br>income group) class at Agartala                                            | 222              |