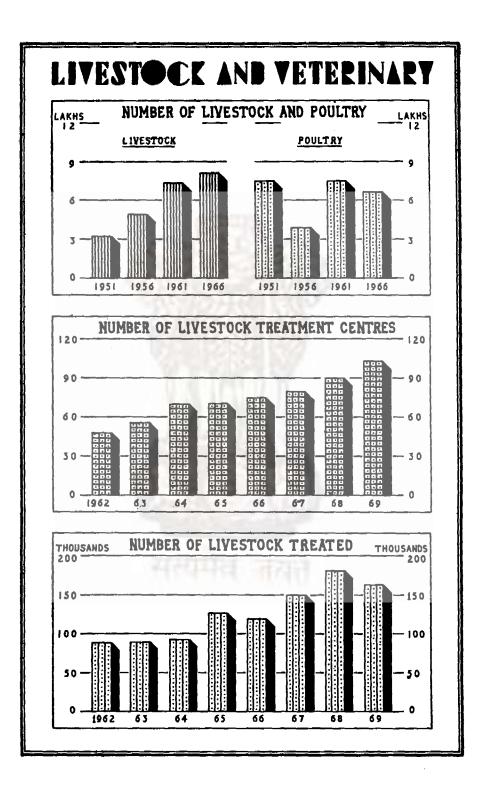

,690 |
| 1966 Census :      |          |        |        |        |          |
| Amarpur            | 10,381   | 190    | 1,411  | 33     | 12,015   |
| Belonia            | 25,155   | 95     | 1,080  | 327    | 26,657   |
| Dharmanagar        | 23,659   | 37     | 697    | 211    | 24,604   |
| Kailashahar        | 12,521   | 728    | 687    | 394    | 14,330   |
| Kamalpur           | 13,407   | 185    | 593    | 129    | 14,314   |
| Khowai             | 27,159   | 8      | 581    | 15     | 27,763   |
| Sabroom            | 6,539    | 6      | 870    | 3      | 7,418    |
| Sadar              | 41,468   | 512    | 4,127  | 556    | 46,663   |
| Sonamura           | 10,490   | 71     | 67     |        | 10,628   |
| Udaipur            | 14,632   | 2      | 664    |        | 15,298   |



### VI. LIVESTOCK AND VETERINARY

### 6.3 Number of Livestock and Poultry according to age, sex and use.

|    | Catego             | ries                  | Number according to 1966-Censu |
|----|--------------------|-----------------------|--------------------------------|
|    |                    | <u>l</u>              | 2                              |
| А. | CATTLE : (1)       | Male over 3 years :   |                                |
|    | (a)                | Breeding only         | 3,409                          |
|    | (b)                | Breeding and working  | 18,926                         |
|    | (c)                | Working only          | 1,85,411                       |
|    | (d)                | Others                | 3,115                          |
|    |