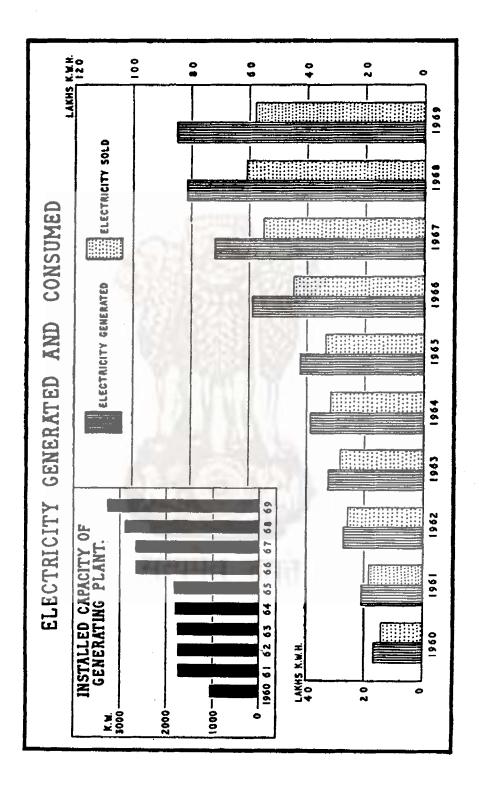

,726   |                                         | 5,026   | 4.311                    | 4,142     | 169            | 282                | 275                                                                   | <b>ι-</b> ι                |
|                        | Rura[     | 19,480   | Ţ,                                      | 5,024   | +07 <b>*</b>             | 4,0,4     | 001            | 067                | 677                                                                   | -                          |
|                        | Urban     | 246      | 244                                     | 7       | 107                      | 86        | 9              | 40                 | 40                                                                    | 1                          |



| e Populati                                       | IN MANU               |
|--------------------------------------------------|-----------------------|
| N<br>I.3 Economic Classification of the Populati | AT HOUSEHOLD INDUSTRY |
| 1. POPULATION<br>1.3                             |                       |

| Name of Sub-division         AT HOUSEHOLD INDUSTRY         IN MANUFACTORING OTHER         IN CONSTRUCTION           Name of Sub-division         Persons         Males         Females         Females |             |            |         |           |         | -              |          |               |         | ĺ        |         |
|-------------------------------------------------------------------------------------------------------------------------------------------------------