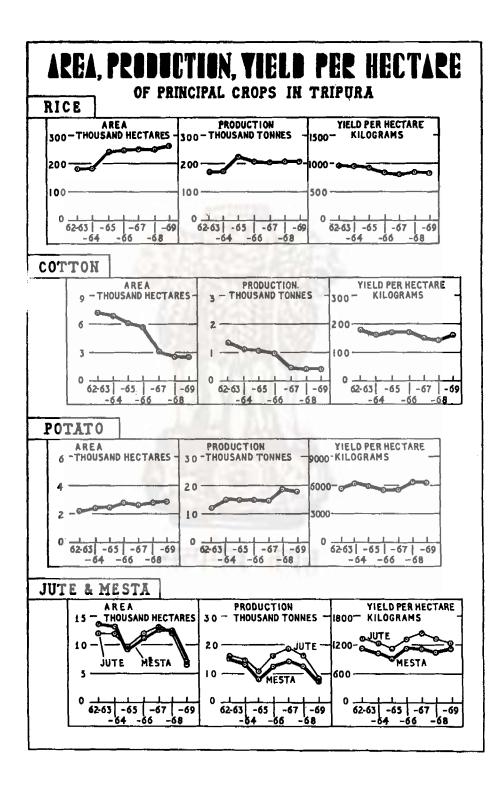

0.1                    |
|                 |              | 0.28  | 0.1                    |
|                 |              | 0.49  | 0.1                    |
|                 |              | 0.65  | 0.0                    |
|                 |              | 0.16  | õ                      |
|                 |              | 0.40  | <u>1.0</u>             |
|                 |              | 0.47  | 0.0                    |
|                 |              | 2.65  | 0.1                    |
|                 |              | 1.21  | 0.13                   |
|                 |              | 0.40  | 0.1                    |
| 0.01            | 0.65<br>0.65 |       | 0.61 0.44<br>0.65 0.49 |

4.2 Area under Principal Crops.

IV. AGRICULTURE

34

Source :-- Directorate of Agriculture,



| RE       |
|----------|
| LTU      |
| ICU I    |
| GRI      |
| <u>ح</u> |
| ~        |

4.3 Yield of principal crops.

( Yield in '000 Metric tonnes )

| Years/Sub-Divisions | Rice   | Pulses | Chillies | Potato | Sweet potato | Sugar<br>cane | Cotton | Jute  | Oil<br>seeds | Tobacco | Mesta |
|---------------------|--------|--------|----------|--------|--------------|---------------|--------|-------|--------------|---------|-------|
|                     | 2      | 3      | 4        | 5      | 6            | L             | 00     | 6     | 10           | =       | 12    |
| 1959-60             | 155.72 | 0.57   | 0.42     | 6.11   | 4.35         | 7.61          | 1.16   | 10.92 | 2.28         | 0.30    | 9.11  |
| 1960-61             | 158.48 | 0.61   | 0.47     | 6.25   | 4.74