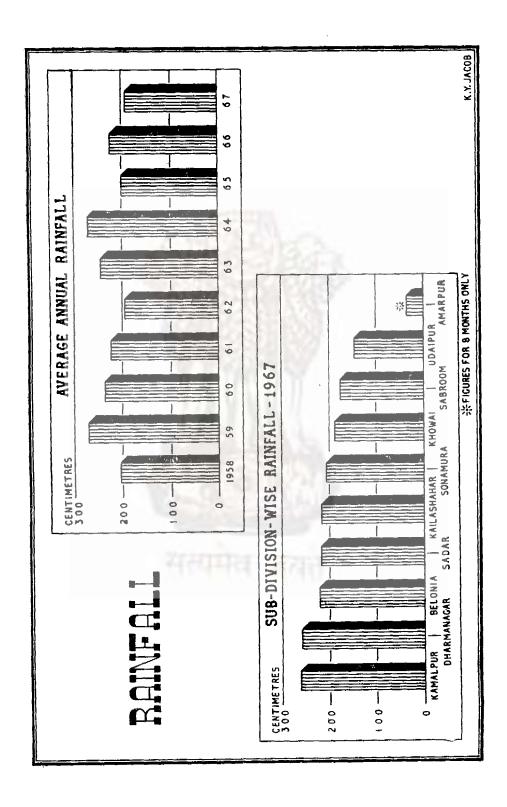

Tables relating to rainfall, temperature and humidity are shown in this section.

TABLE NO. 2.1—In this table, actual rainfall of different average figure in respect of the Territory as a whole for the years from 1958 to 1967 is presented. Actual annual rainfall is given in centimetres. Normal rainfall of each station with variations of actual from the normal is also given.

TABLE NO. 2.2—This table gives monthly and annual rainfall during 1965 with percentage of variation from normal in respect of each centre.

TABLE NO. 2.3—In this table, data on temperature and humidity of Agartala are presented. Highest or lowest temperature on a particular month or year means the highest or lowest temperature recorded in any day of that month or year. The mean temperature shown in this table is the simple arithmetic average of the period.