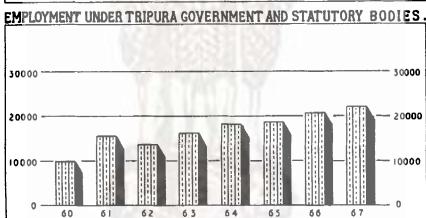

to employment under Tripura Territorial Council and Agartala Municipality by pay ranges.

TABLE NO. 10.8—Data on employment in shops and commercial establishments are presented in this table.

TABLE NO. 10.9—This table shows the figures relating to employment in the Agartala Municipality.

TABLE NO. 10.10—Data on employment (labour only) in Tea Plantations are given in this table.

TABLE NOS. 10.11 & 10.12—Statistics regarding functioning of the Employment Exchange are shown in these two tables. The first table contains information relating to registrations and number of applicants on the live register according to broad occupational groups. Data regarding number of applicants placed in employment through the Exchange according to nature of services are presented in the second table.









10.1 Industrial disputes by industries.

(Resulting in work stoppage involving 10 workers or more)

| 6    | No. of<br>mandays<br>lost     | 7 | 12,784 | ì                | i                     | ļ                                                 | i       | ł        | į         | ł      | 12,784                    |
|------|-------------------------------|---|--------|------------------|-----------------------|---------------------------------------------------|---------|----------|-----------|--------|---------------------------|
| 1959 | No. of workers involved       | 9 | 3,029  | 1                | į                     | t                                                 | ı       | I        | I         | l      | 3,029                     |
|      | No. of<br>disputes