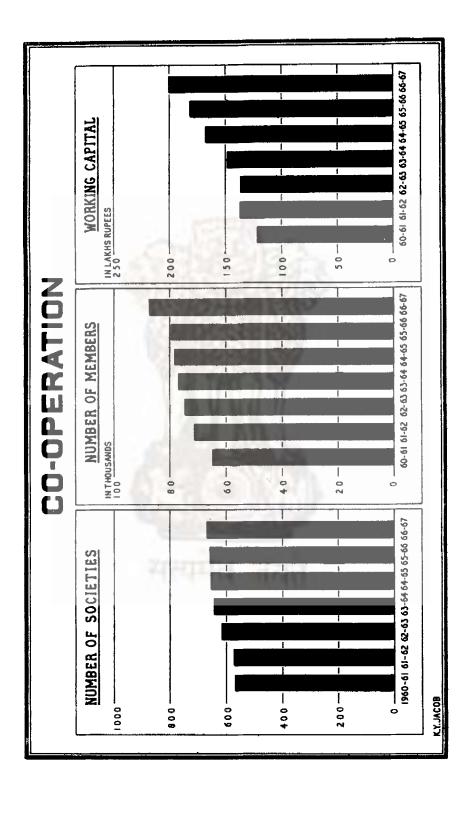

| Years |                      |        | THE TWO LOWER    | 3                                       |       |                      |        |                  |                                          |       |
|-------|----------------------|--------|------------------|-----------------------------------------|-------|----------------------|--------|------------------|------------------------------------------|-------|
|       | Number of            | AVER   | AGE NUMBER OF WO | VERAGE NUMBER OF WORKERS EMPLOYED DAILY | ERS   | Number of            | AVE    | RAGE NUN         | AVERAGE NUMBER OF WORKERS EMPLOYED DAILY | RKERS |
| -     | Working<br>factories | Adults | Adole-<br>scents | Children                                | Total | Working<br>factories | Adults | Adole-<br>scents | Children                                 | Total |
| 1     | 2                    | 3      | 4                | S                                       | 9     | 7                    | 8      | 9                | 10                                       | =     |
|       |                      |        |                  |                                         |       |                      |        |                  |                                          | ;     |
| 1958  | 27                   | 1,746  | 158              | 65                                      | 1,969 | 38                   | 1,230  | 158              | 65                                       | 1,453 |
| 1959  | 59                   | 1,918  | 97               | 55                                      | 2,070 | 37                   | 1,327  | 16               | 55                                       | 1,479 |
| 1960  | 55                   | 1,715  | 06               | 21                                      | 1,826 | 37                   | 1,199  | 90               | 21                                       | 1,310 |
| 1961  | 57                   | 1,672  | 19               | 26                                      | 1,765 | 37                   | 1,248  | 57               | 16                                       | 1,321 |
| 1962  | 59                   | 1,617  | 133              | 31                                      | 1,781 | 37                   | 1,215  | 106              | 31                                       | 1,352 |
| 1963  | 19                   | 1,738  | 99               | 20                                      | 1,814 | 37                   | 1,233  | 4                | 20                                       | 1,297 |
| 1964  | 62                   | 1,920  | 50               | 77                                      | 1,992 | 37                   | 1,400  | 50               | 22                                       | 1,472 |
| 1965  | 92                   | 2,112  | 32               | 17                                      | 2,161 | 37                   | 1,356  | .21              | 11                                       | 1,394 |
| 1966  | 80                   | 1,783  | . 98             | 27                                      | 1,896 | 37.                  | 1,111  | 54               | 27                                       | 1,192 |
| 1961  | 82                   | 2,531  | 65               | 15                                      | 2,611 | 36                   | 1,418  | 09               | 15                                       | 1,493 |

10.5 Number of factories by industries and employment in those factories X. LABOUR AND EMPLOYMENT

|       |           | 9       | GINS AND PRESSES                         | ESSES         |         | PRINTIN              | G, PUBLISH | PRINTING, PUBLISHING AND ALLIED INDUSTRIES | LLIED INDU    | STRIES    |
|-------|-----------|---------|------------------------------------------|---------------|---------|----------------------|------------|--------------------------------------------|---------------|-----------|
| Years | Number of | Average | Average number of workers employed daily | rkers employe | d daily | Number of            | Averag     | Average number of workers employed daily   | vorkers emplo | yed daily |
|       | factories | Adults  | Adolescents                              | Children      | Total   | working<br>factories | Adults     | Adolescents                                | Children      | Total     |
|       | 12        | 13      | 14                                       | 15            | 16      | 17                   | 100        | 61                                         | 20            | 21_       |
| 1958  | 4         | 199     |                                          | ı             | 199     | 1                    | 36         | pert                                       | 1             | 36        |
| 1959  | 4         | 180     | i                                        | 1             | 180     | 1                    | 31         | [                                          | ١             | 31        |
| 1960  | 1         |         | -                                        | ì             | I       | l                    | 1          | (                                          | Ī             | i         |
| 1961  | 2         | 26      | 1                                        | 1             | 26      | 1                    | 40         | (                                          | 1             | 94        |
| 1962  | 2         | 20      | *                                        | 1             | 20      | peel                 | 45         | (                                          | i             | 45        |
| 1963  | 2         | 28      | 11                                       | 1             | 39      | -                    | 46         | ţ                                          | 1             | 46        |
| 1964  | 2         | 24      | 1                                        | 1             | स       | 2                    | 59         | 1                                          | ١             | 89        |
| 1965  | 7         | 19      | 10                                       | i             | 29      | yand                 | 99         | 1                                          | 1             | 9         |
| 1966  | 7         | 18      | 6                                        | ١             | 27      | -                    | 70         | ı                                          | 1             | 70        |
| 1961  | 7         | 29      | ſ                                        | i             | 53      | -                    | 94         | ı                                          | 1             | 94        |

10.5 Number of factories by industries and employment in those factories by industries according to broad age groups—(Contd.) X. LABOUR AND EMPLOYMENT

|       | MANUFACTUR | URE OF N | LE OF MACHINERY (EXCEPT ELECTRICAL)      | EXCEPT ELI     | ECTRICAL) |           |         | TOBACOO                                  |               |         |
|-------|------------|----------|------------------------------------------|----------------|-----------|-----------|---------|------------------------------------------|---------------|---------|
| Years | Number of  | Avera    | Average number of workers employed daily | orkers employe | ed daily  | Number of | Average | Average number of workers employed daily | rkers employe | d daily |
|       | working    | Adults   | Adolescents                              | Children       | Total     | factories | Adults  | Adolescents                              | Children      | Total   |
|       | 22         | 23       | 24                                       | 25             | 26        | 27        | 28      | 29                                       | 30            | 31      |
| 1958  | l          |          | ı                                        | 1              | Ţ         | က         | , 79    |                                          | 1             | 61      |
| 1959  | į          | 1        | l                                        | 1              | 1         | en        | 77      |                                          | 1             | 77      |
| 1960  | 1          | 1        | 1                                        | -              | -         | rr)       | 99      | 1                                        | 1             | 99      |
| 1961  | 2          | 53       | 1                                        | 1              | 53        | 8         | 86      | 1                                        | 1             | 68      |
| 1962  | 2          | 21       | 1                                        |                | 21        | ۲.        | 65      | 27                                       | 1             | 92      |
| 1963  | 2          | 30       | l                                        |                | 30        | 5         | 54      | 1                                        | 1             | \$      |
| 1964  | 2          | 20       | 1                                        | 1              | 20        | er,       | 48      | 1                                        | 1             | 44<br>8 |
| 1965  | 2          | 19       | í                                        | 1              | 19        | 4         | 106     | ł                                        | 1             | 106     |
| 9961  | 2          | 15       | 1                                        | 1              | 15        | 00        | 135     | 23                                       | 1             | 158     |
| 1967  | 61         | 7        | ł                                        | l              | 7         | 4         | 190     | \$                                       | I             | 114     |

X. LABOUR AND EMPLOYMENT

10.5 Number of Factories by industries and employment in those factories by industries according to broad age groups—(Concld.)

|           | kers                                        | en Total         | 46 | 63   | 108  | 360  | 212  | 178           | 227  | 274  |      | 326  | 219  |
|-----------|---------------------------------------------|------------------|----|------|------|------|------|---------------|------|------|------|------|------|
| S         | er of wor                                   | Children         | 45 | 1    | İ    | 1    | 1    | 10            | l    | Ì    | l    | 1    | ł    |
| OTHERS    | Average number of workers<br>employed daily | Adole-<br>scents | 44 | 1    | ļ    |      | 10   | ļ             | -    | ì    |      |      | ł    |
|           | Ачега                                       | Adults           | 43 | 63   | 108  | 360  | 192  | 178           | 226  | 274  | 448  | 326  | 219  |
|           | No. of                                      | factories        | 42 | 9    | 9    | 14   | 6    | 10            | 11   | 11   | 23   | 22   | 26   |
|           | ers                                         | Total            | 41 | 27   | 25   | 1    | 24   | 25            | 41   | 35   | 28   | 89   | 107  |
| S         | Average number of workers employed daily    | Children         | 40 | 1    | 1    | 1    | }    | }             | 1    | 1    | -    | 1    | Ì    |
| SAW MILLS | age number of we employed daily             | Adole-<br>scents | 39 | ł    | }    | 1    | 1    |               | }    | }    | 1    |      |      |
| SA        | Aven                                        | Adults           | 38 | 27   | 25   | 1    | 24   | 25            | 41   | 35   | 58   | 89   | 107  |
| 000       | No. of                                      | factories        | 37 | 3    | 3    | 1    | 4    | 3             | 4    | 4    | 9    | 7    | 10   |
|           |                                             |                  | 36 | 112  | 170  | 90   | . 1  | 48            | 80   | 99   | 9    | 40   | 06   |
|           | Average number of workers employed daily    | Children Total   | 35 | ļ    | ]    | 1    | 1    | 1             | 1    | ļ    | 1    | ļ    | 1    |
| BRICKS    | age num                                     | Adole-<br>scents | 8  | ì    | ľ    | I    | j    | ſ             | 1    |      | í    | ]    | ļ    |
| B B       | Avel                                        | Adults           | 33 | 112  | 170  | 8    | I    | <del>\$</del> | 08   | 9    | 4    | 40   | 96   |
|           | No. of                                      | factories        | 32 | 7    | \$   | _    | ł    |               | _    | _    | -    | _    | -    |
|           | Years                                       | <del>- ,-</del>  |    | 1958 | 1959 | 1960 | 1961 | 1962          | 1963 | 1964 | 1965 | 1966 | 1961 |