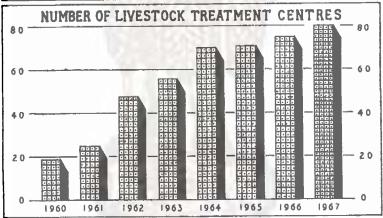

|
| 1961-62 | 11015.54      | -      | 404.69        |         | 364.22   | 1294.99        | 13079.44                  |
| 1962-63 | 12087.97      |        | 404.69        |         | 364.22   | 1294.99        | 14151.87                  |
| 1963-64 | 13577.21      |        | 404.69        |         | 364,22   | 1330.09        | 15649.21                  |
| 1964-65 | 15193,00      | _      | 405.00        |         | 364.00   | 1307.00        | 17199.00                  |
| 1965-66 | N. R.         | _      | N. R.         |         | N. R.    | N. R.          | N. R.                     |
| 1966-67 | N. R.         | ****** | N. R.         |         | N. R.    | N. R.          | N. R.                     |

<sup>(</sup>a) Including vegetables etc.Note— N. R.—Not reported.







Statistics on livestock and veterinary services are presented in this section. Figures of 1966 livestock census only have been given Sub-division-wise in all the tables except for table No. 6.3, while figures of the Previous Censuses are shown for the entire territory. The Source of livestock statistics is the quinquennial census of the Agriculture and Animal Husbandary Department of Tripura.

TABLE NO. 6.1—Data regarding the number of livestock and poultry are given in this table.

TABLE NO. 6.2—In this table working cattle are shown separately. Working cattle include bulls, cows, he-buffaloes and she buffaloes over 3 (three) years kept for work only.

TABLE NO. 6.3—This table shows the category-wise livestock and poultry, such as cattle, buffaloes etc. according to age, sex and use.