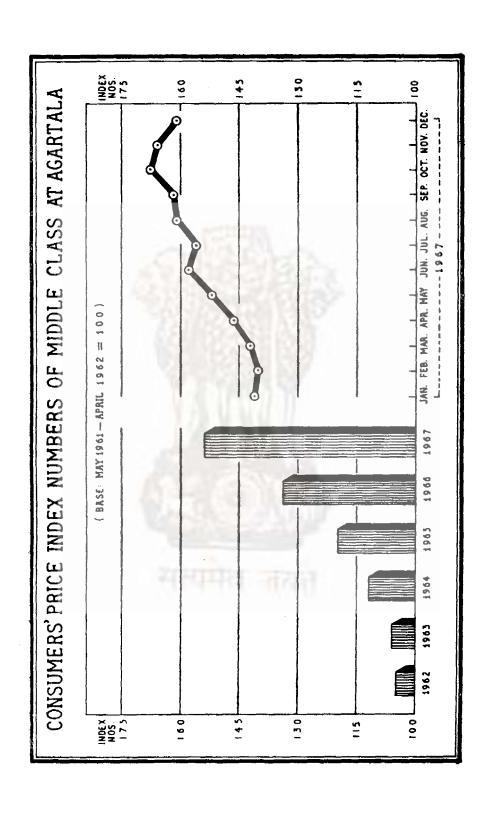

### XIII. FINANCE

Data in respect of revenue receipts, revenue and capital expenditure are presented in this section.

TABLE NO. 13.1—This table shows the actual revenue receipts for the years 1960-61 to 1966-67.