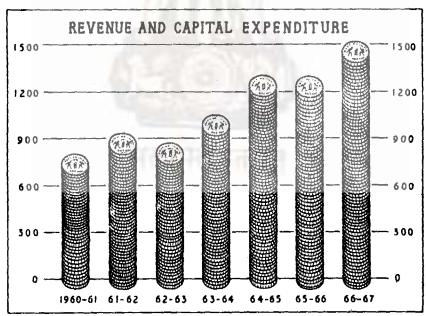

|                                                        |                      |                                                                  |

(b) Includes both male and female and the number decreased due to non-inclusion of daily average attendance of non-Government libraries.

### XIII. FINANCE

Data in respect of revenue receipts, revenue and capital expenditure are presented in this section.

TABLE NO. 13.1—This table shows the actual revenue receipts for the years 1960-61 to 1966-67.

TABLE NO. 13.2—Information in respect of actual revenue and capital expenditure for the year 1960-61 to 1966-67.

TABLE NO. 13.3—This table gives the actual State Excise revenue by commodities for the years 1960-61 to 1966-67.



### REVENUE RECEIPTS AND EXPENDITURE

( RUPEES IN LAKHS )





K.Y. Jacob

XIII. FINANCE

13.1 Revenue Receipts.

(In 1000 Rupees)

| Si. No.        |                                     |         |                                       | •       | 7 0 0 0 0 |         |         |             |
|----------------|-------------------------------------|---------|---------------------------------------|---------|-----------|---------|---------|-------------|
|                | Heads of Revenue                    | 1960-61 | 1961-62                               | 1962-63 | 1963-64   | 1964-65 | 1965-66 | 1966-67     |
|                | 2                                   | 3       | 4                                     | 5       | 9         | 7       | 8       | 6           |
| ,              | Taxes on income other than Cor-     |         | , , , , ,