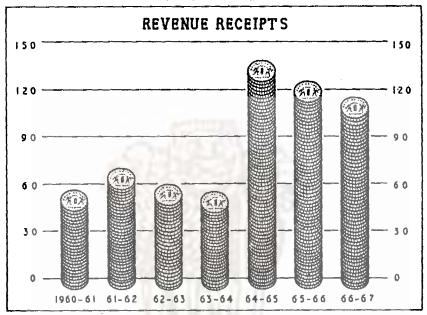

|                                                        |                      |                                                                  |

(b) Includes both male and female and the number decreased due to non-inclusion of daily average attendance of non-Government libraries.

### XIII. FINANCE

Data in respect of revenue receipts, revenue and capital expenditure are presented in this section.

TABLE NO. 13.1—This table shows the actual revenue receipts for the years 1960-61 to 1966-67.

TABLE NO. 13.2—Information in respect of actual revenue and capital expenditure for the year 1960-61 to 1966-67.

TABLE NO. 13.3—This table gives the actual State Excise revenue by commodities for the years 1960-61 to 1966-67.



### REVENUE RECEIPTS AND EXPENDITURE

( RUPEES IN LAKHS )





K.Y. Jacob

XIII. FINANCE

13.1 Revenue Receipts.

(In 1000 Rupees)

| Si. No.        |                                     |         |                                       | •       | 7 0 0 0 0 |         |         |             |
|----------------|-------------------------------------|---------|---------------------------------------|---------|-----------|---------|---------|-------------|
|                | Heads of Revenue                    | 1960-61 | 1961-62                               | 1962-63 | 1963-64   | 1964-65 | 1965-66 | 1966-67     |
|                | 2                                   | 3       | 4                                     | 5       | 9         | 7       | 8       | 6           |
| ,              | Taxes on income other than Cor-     |         | , , , ,