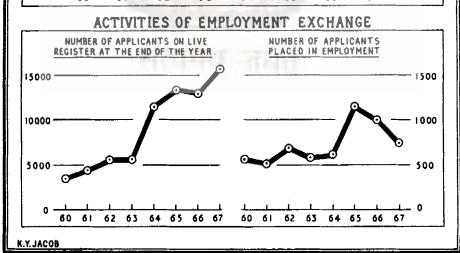

employment under Tripura Territorial Council and Agartala Municipality by pay ranges.

TABLE NO. 10.8—Data on employment in shops and commercial establishments are presented in this table.

TABLE NO. 10.9—This table shows the figures relating to employment in the Agartala Municipality.

TABLE NO. 10.10—Data on employment (labour only) in Tea Plantations are given in this table.

TABLE NOS. 10.11 & 10.12—Statistics regarding functioning of the Employment Exchange are shown in these two tables. The first table contains information relating to registrations and number of applicants on the live register according to broad occupational groups. Data regarding number of applicants placed in employment through the Exchange according to nature of services are presented in the second table.









10.1 Industrial disputes by industries.

(Resulting in work stoppage involving 10 workers or more)

| 6    | No. of<br>mandays<br>lost     | 7 | 12,784 | ì                | i                     | ļ                                                 | i       | ł        | į         | ł      | 12,784                    |
|------|-------------------------------|---|--------|------------------|-----------------------|---------------------------------------------------|---------|----------|-----------|--------|---------------------------|
| 1959 | No. of workers involved       | 9 | 3,029  | 1                | į                     | t                                                 | ı       | I        | I         | l      | 3,029                     |
|      | No. of<br>disputes            |