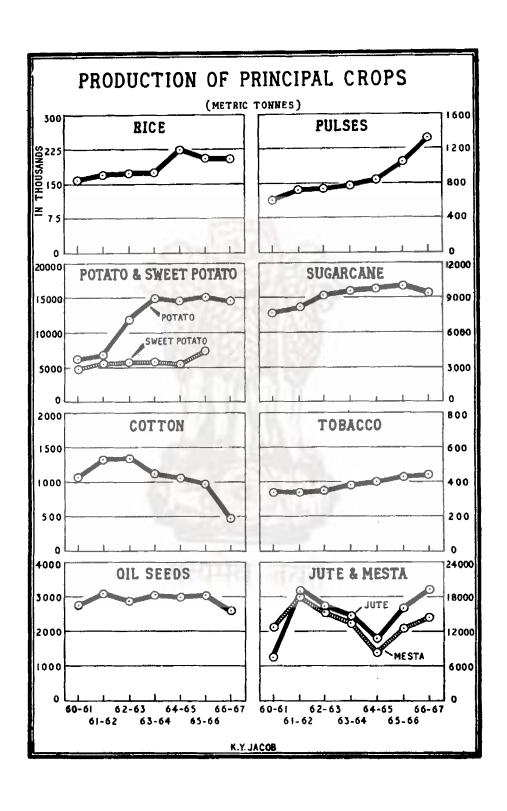

6,360.0        | 10,407.0 | 2,29,743.0    | 40,469.0       |
| 1964-65    | 3,723.0                    | 1,46,028.0                                    | 4,047.0      | 5,812.0        | 9,859.0  | 2,31,009.0    | 91,459.0       |
| 1965-66(a) | 2,513.0                    | 1,44,093.0                                    | 3,238.0      | 3,941.0        | 7,179.0  | 2,35,401.0    | 96,391.0       |
| 1966-67    | Z.Z.                       | Z,R.                                          | Z.R.         | N.R.           | Z.       | Z.            | Z.R.           |
|            |                            |                                               |              |                |          |               |                |

(a) Figures are provisional

Source: Directorate of Agriculture.



IV. AGRICULTURE

4.2 Area under Principal Crops.

| Years/Sub-Divisions | Rice   | Pulses | Potato | Sweet | Sugar | Cotton | Jute         | Oil  | Tobacco | Mesta | Chillies |
|---------------------|--------|--------|--------|-------|-------|--------|--------------|------|---------|-------|----------|
|                     | 2      | 3      | 4      | 5     | 9     | 7      | 00           | 6    | 10      |       | 12       |
| 1957-58             | 146.50 | 86.0   | 1.11   | 0.81  | 2.75  | 7.55   | 7.61         | 7.04 | 92.0    | 18.21 | 96.0     |
| 1958-59             | 163-25 | 1.17   | 1.34   | 0.81  | 2.70  | 7.28   | 8.90         | 6.72 | 0.81    | 12.14 | 0.87     |
| 1959-60             | 172.40 | 1.29   | 1.62   | 68.0  | 2.75  | 7.41   | 60.8         | 6.72 | 68.0    | 10.12