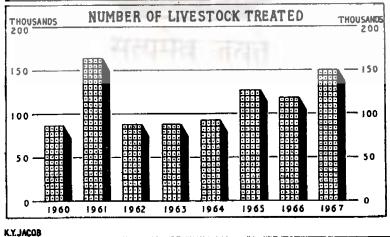

|
| 1961-62 | 11015.54      | -      | 404.69        |         | 364.22   | 1294.99        | 13079.44                  |
| 1962-63 | 12087.97      |        | 404.69        |         | 364.22   | 1294.99        | 14151.87                  |
| 1963-64 | 13577.21      |        | 404.69        |         | 364,22   | 1330.09        | 15649.21                  |
| 1964-65 | 15193,00      | _      | 405.00        |         | 364.00   | 1307.00        | 17199.00                  |
| 1965-66 | N. R.         | _      | N. R.         |         | N. R.    | N. R.          | N. R.                     |
| 1966-67 | N. R.         | ****** | N. R.         |         | N. R.    | N. R.          | N. R.                     |

<sup>(</sup>a) Including vegetables etc.Note— N. R.—Not reported.







Statistics on livestock and veterinary services are presented in this section. Figures of 1966 livestock census only have been given Sub-division-wise in all the tables except for table No. 6.3, while figures of the Previous Censuses are shown for the entire territory. The Source of livestock statistics is the quinquennial census of the Agriculture and Animal Husbandary Department of Tripura.

TABLE NO. 6.1—Data regarding the number of livestock and poultry are given in this table.

TABLE NO. 6.2—In this table working cattle are shown separately. Working cattle include bulls, cows, he-buffaloes and she buffaloes over 3 (three) years kept for work only.

TABLE NO. 6.3—This table shows the category-wise livestock and poultry, such as cattle, buffaloes etc. according to age, sex and use. Fi