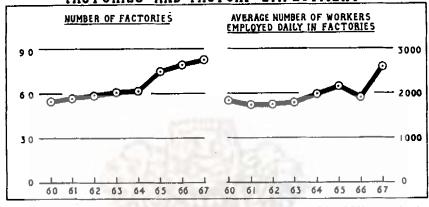

g to employment under Tripura Territorial Council and Agartala Municipality by pay ranges.

TABLE NO. 10.8—Data on employment in shops and commercial establishments are presented in this table.

TABLE NO. 10.9—This table shows the figures relating to employment in the Agartala Municipality.

TABLE NO. 10.10—Data on employment (labour only) in Tea Plantations are given in this table.

TABLE NOS. 10.11 & 10.12—Statistics regarding functioning of the Employment Exchange are shown in these two tables. The first table contains information relating to registrations and number of applicants on the live register according to broad occupational groups. Data regarding number of applicants placed in employment through the Exchange according to nature of services are presented in the second table.









10.1 Industrial disputes by industries.

(Resulting in work stoppage involving 10 workers or more)

| 6    | No. of<br>mandays<br>lost     | 7 | 12,784 | ì                | i                     | ļ                                                 | i       | ł        | į         | ł      | 12,784                    |
|------|-------------------------------|---|--------|------------------|-----------------------|---------------------------------------------------|---------|----------|-----------|--------|---------------------------|
| 1959 | No. of workers involved       | 9 | 3,029  | 1                | į                     | t                                                 | ı       | I        | I         | l      | 3,029                     |
|      | No. of<br>disputes