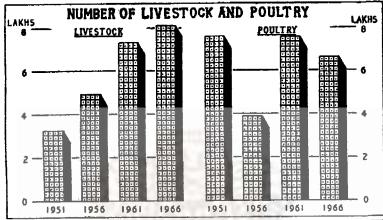

|
| 1961-62 | 11015.54      | -      | 404.69        |         | 364.22   | 1294.99        | 13079.44                  |
| 1962-63 | 12087.97      |        | 404.69        |         | 364.22   | 1294.99        | 14151.87                  |
| 1963-64 | 13577.21      |        | 404.69        |         | 364,22   | 1330.09        | 15649.21                  |
| 1964-65 | 15193,00      | _      | 405.00        |         | 364.00   | 1307.00        | 17199.00                  |
| 1965-66 | N. R.         | _      | N. R.         |         | N. R.    | N. R.          | N. R.                     |
| 1966-67 | N. R.         | ****** | N. R.         |         | N. R.    | N. R.          | N. R.                     |

<sup>(</sup>a) Including vegetables etc.Note— N. R.—Not reported.







Statistics on livestock and veterinary services are presented in this section. Figures of 1966 livestock census only have been given Sub-division-wise in all the tables except for table No. 6.3, while figures of the Previous Censuses are shown for the entire territory. The Source of livestock statistics is the quinquennial census of the Agriculture and Animal Husbandary Department of Tripura.

TABLE NO. 6.1—Data regarding the number of livestock and poultry are given in this table.

TABLE NO. 6.2—In this table working cattle are shown separately. Working cattle include bulls, cows, he-buffaloes and she buffaloes over 3 (three) years kept for work only.

TABLE NO. 6.3—This table shows the category-wise livestock and poultry, such as cattle, buffaloes etc. according to age, sex and use