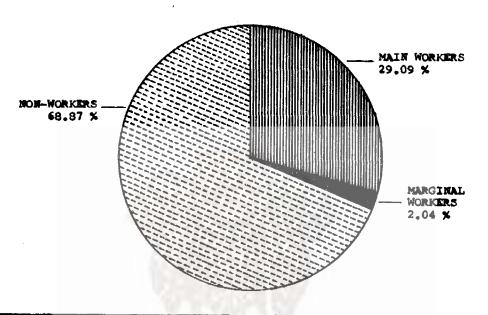

- TABLE NO-1. 1 Area and Rural/Urban population by sex population Census (1991)
- TABLE NO-1. 2 Scheduled Caste population According to population Census 1991.
- TABLE NO-1.3 Scheduled Tribes population According to Population Census 1991,
- TABLE NO-1. 4 Decadal variation of population for the period 1951-1991.
- TABLE NO-1. 5 Number of Revenue Villages and Towns in Tripura 1981 and 1991.
- TABLE NO-1. 6 Village classified by population in 1991 Census.
- TABLE NO-1. 7 Population of Cities and Towns in 1981 and 1991.
- TABLE NO-1. 8 Main Workers, Marginal Workers and Non Workers in Rural and Urban Areas in 1991.
- TABLE NO-1. 9 Workers and Non-Workers by sex in 1991.
- TABLE NO-1, 10 Workers by number of Main Industrial categories in 1991.
- TABLE NO-1. 11 Workers by Age groups and sex 1981.
- TABLE NO-1. 12 Population by Religion-1981.
- TABLE NO-1. 13 Salient Features of Population by States-1991.
- TABLE NO-1. 14 Population Projections (00) by Sex as on 1st March, 1991-2001, Tripura.
- TABLE NO-1. 15 Literacy rate according to population Census 1991.
- TABLE NO-1. 16 Literacy rate of Scheduled Caste-1981.
- TABLE NO-1. 17 Literacy rate of Scheduled Tribes-1981.