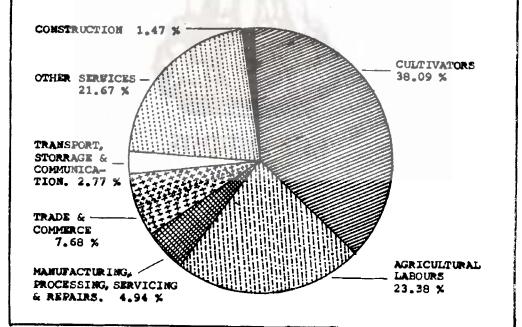

- TABLE NO-1. 1 Area and Rural/Urban population by sex population Census (1991)
- TABLE NO-1. 2 Scheduled Caste population According to population Census 1991.
- TABLE NO-1.3 Scheduled Tribes population According to Population Census 1991,
- TABLE NO-1. 4 Decadal variation of population for the period 1951-1991.
- TABLE NO-1. 5 Number of Revenue Villages and Towns in Tripura 1981 and 1991.
- TABLE NO-1. 6 Village classified by population in 1991 Census.
- TABLE NO-1. 7 Population of Cities and Towns in 1981 and 1991.
- TABLE NO-1. 8 Main Workers, Marginal Workers and Non Workers in Rural and Urban Areas in 1991.
- TABLE NO-1. 9 Workers and Non-Workers by sex in 1991.
- TABLE NO-1, 10 Workers by number of Main Industrial categories in 1991.
- TABLE NO-1. 11 Workers by Age groups and sex 1981.
- TABLE NO-1. 12 Population by Religion-1981.
- TABLE NO-1. 13 Salient Features of Population by States-1991.
- TABLE NO-1. 14 Population Projections (00) by Sex as on 1st March, 1991-2001, Tripura.
- TABLE NO-1. 15 Literacy rate according to population Census 1991.
- TABLE NO-1. 16 Literacy rate of Scheduled Caste-1981.
- TABLE NO-1. 17 Literacy rate of Scheduled Tribes-1981.