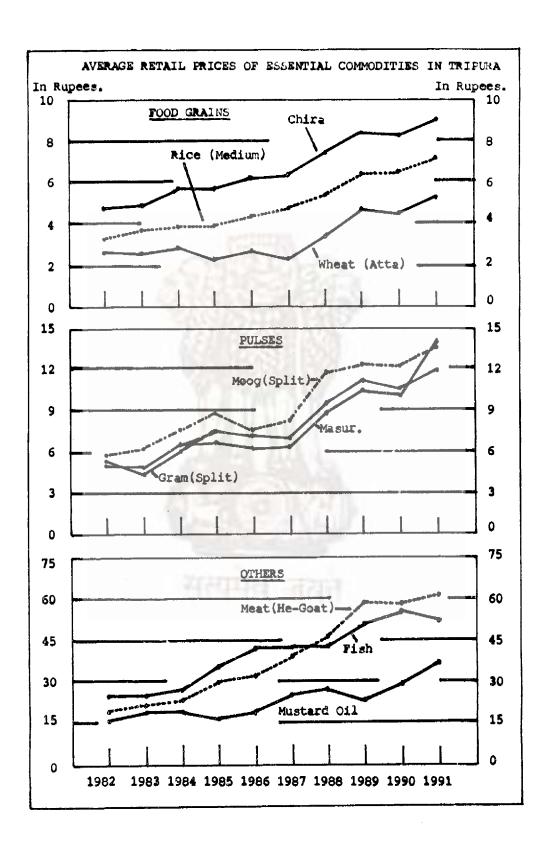

| SE           | CTION/TABLE                                                                                                                                                                                                                                                     | PAGE NO.            |
|--------------|-----------------------------------------------------------------------------------------------------------------------------------------------------------------------------------------------------------------------------------------------------------------|---------------------|
| 27.6         | Percentage distribution of Government Expenditure Economic classification.                                                                                                                                                                                      | 197                 |
| <b>2</b> 7.7 |                                                                                                                                                                                                                                                                 | 197                 |
| 27.8         | Demand and collection of Land Revenue in Tripura.                                                                                                                                                                                                               | 198                 |
| <b>2</b> 7.9 | Small savings collection in the State of Tripura.                                                                                                                                                                                                               | 199                 |
|              | 28. PRICE INDEX.                                                                                                                                                                                                                                                | 201                 |
| 28.1         | Average Retail Prices of Selected Item in Tripura.                                                                                                                                                                                                              | 202                 |
| 28.2         | Consumer price Index Number of middle class at Agartala,                                                                                                                                                                                                        | 208                 |
| 28.3         | Consumer Price Index Number for Industrial workers (Base 1982—100).                                                                                                                                                                                             | 20k                 |
| 28.4         | Consumer Price Index Worker for Industrial Workers — All India.                                                                                                                                                                                                 | 210                 |
|              | 29. FIVE YEARS PLANS.                                                                                                                                                                                                                                           | 211                 |
| 29.1         | Sector-wise actual expenditure during First, Second, Third, 1st Annual Plan (1966—67). Second Annual Plan (1967—68). Third Annual Plan (1968—69) Fourth Plan, fifth Plan, Rolling Plan period (1978-79 & 1979-80) and Sixth Plan have been shown in this Table. | · <b>212</b>        |
| 29-2         | Out-lay and expeuditure of Seventh Five Year Plan have been shown in this Table,                                                                                                                                                                                | 215                 |
| 29.3         | Out-lay and expenditure of Annual Plan - 1990-91 and 1991-92.                                                                                                                                                                                                   | 216                 |
|              | 30. JOINT STOCK COMPANIES,                                                                                                                                                                                                                                      | 217                 |
| 30.1         | Companies at work newly registered and liquidated in Tripura.                                                                                                                                                                                                   | 218                 |
| 30.2         | Number and Capital of public companies at the end of the year.                                                                                                                                                                                                  | 219                 |
| 30.3         | Number and Capital private companies at the end of the year.                                                                                                                                                                                                    | 220                 |
|              | 31. PUBLIC ADMINISTRATION AND ELECTORAL STATISTICS (LOCAL BODIES).                                                                                                                                                                                              | 221                 |
| 31.1         | Number of Gaon Panchayet and Elected members - 1991                                                                                                                                                                                                             | 222                 |
|              | Number of Electors for Lok Sabha and Vidhan Sabha in Tripura.                                                                                                                                                                                                   | 223                 |
| 31,3         | Number of LokSabha and VidhanSabha seats by district Election in Tripura.                                                                                                                                                                                       | 224                 |
| 31.4         | Election to the Tripura VidhanSabha - 1988 Votes polled and seats won according to                                                                                                                                                                              |                     |
|              | parties.                                                                                                                                                                                                                                                        | 225                 |
|              | Number of Votes polled in 1991 Lok Sabha — and 1988 Vidhan Sabha Election.  Number of Lok Sabha and Vidhan Sabha seats in India by states,                                                                                                                      | 2 <b>2</b> 8<br>229 |
|              | Populations and Constitutions of Agartala Municipality.                                                                                                                                                                                                         | 230                 |
| 31.8         | Income of Agartala Municipality.                                                                                                                                                                                                                                | 231                 |
| 31.9         | Expenditure of Agartala Municipality.                                                                                                                                                                                                                           | 233                 |
|              | 32. MISCELLANEOUS.                                                                                                                                                                                                                                              | 234                 |
| 32.1<br>32.2 | Number of fire out breaks/Loss of property and life in Tripura,  No. of Rest Houses and Dak Banglows by District in — 1990-91.                                                                                                                                  | 235<br>236          |
|              | Principal Characteristics of own account enterprises (DAE) engaged in agricultural                                                                                                                                                                              | 230                 |
|              | Sector.                                                                                                                                                                                                                                                         | 237                 |
| 32.4         | Principal Characteristics of establishment (EST) engaged in non Agricultural Sector.                                                                                                                                                                            | 238                 |
| 32.5         | Principal Charactearistics own account enterprices (DAE). engaged in non Agricul-                                                                                                                                                                               |                     |
| 22.6         | tural (except crop production and plantation) Sector.                                                                                                                                                                                                           | 239                 |
| <b>3</b> 2.6 | Principal characteristics of establishments (EST) engaged in Agricultural (except crop production and plantation) Sector.                                                                                                                                       | 240                 |