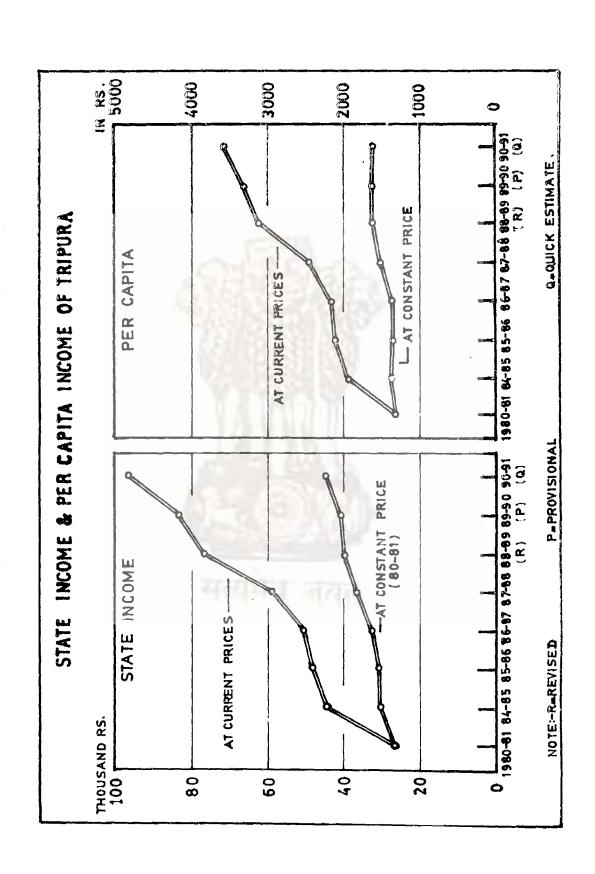

| Section/Table                                                                          | Page No          |
|----------------------------------------------------------------------------------------|------------------|
| 10.3 Incidence of Crimes                                                               | 77               |
| 10.4 Juvenile deliquents, appreheaded conguizable Crimes Juvenile delique              | ncy. 78          |
| 10.5 Convicts by age, Sex and Literacy.                                                | 79               |
| 11. STATE INCOME.                                                                      | 80               |
| 11.1 State and per capita Domestic product at Factor Cost and their In Tripura.        |                  |
| 11.2 Net state Domestic product by industry of origin at Current prices.               | 81               |
| 11.3 Net state Domestic product by industry of origin at Constant prices.              | 82               |
| 11.4 Per Capita net state domestic product at Constant Prices.                         | <b>54</b>        |
| 12. AGRICULTURE.                                                                       | 85               |
| 12.1 Land used Classification.                                                         | 87               |
| 12.2 Area production and average yield per hectare of important crops in di            | fferent district |
| 12.3 Area and Average yield per hector of H.Y.V. crops.                                | , ,              |
| 12.4 Number of operational holdings by size group 1990-91 (Provisional).               | 94<br>95         |
| 12.5 Number and area of holdings by tenure and by size group 1935-86.                  | 96               |
| 12.6 Consumption of Chemical Fertilizers in Tripura.                                   |                  |
| 12.7 Agricultural machinery and implements in Tripura 1987.                            | 97<br>98         |
| 12.8 Number of Plantation area and production of Tea, number of persons er Plantation, |                  |
| 12.9 Area and Production of fruits and Plantation crops in Tripura.                    |                  |
| 13. IRRIGATION.                                                                        | 101<br>102       |
| 13.1 Irrigated area by Source.                                                         | 103              |
| 13.2 Irrigated area under different crops.                                             | 103              |
| 13.3 Gross area irrigated and gross croped area by District in Tripura (1990-          |                  |
| 14. ANIMAL HUSBANDRY AND DAIRING.                                                      | 106              |
| 14.1 Number of livestock and poultry.                                                  | 107              |
| 14.2 Infrastructure facilities in animal husbandry in Tripura.                         | 109              |
| 14.3 Works done in Veterinary Institutions.                                            | 110              |
| 14.4 Number of Milk Plants and Milkchiling Centre and their capacity.                  | 112              |
| 15. FORESTRY.                                                                          | 113              |
| 15.1 Area under Forests Classified by ownership.                                       | 114              |
| 15.2 Quantity and value of major Forests produce.                                      | 115              |
| 15.3 Forest area protected from Fire and Cattle grazing.                               | 116              |
| 15.4 Plantation of important specise by Forest Department.                             | 117              |
| 15.5 Revenue from and Expenditure on Forest in Tripura.                                | 118              |
| 16. FISHERIES.                                                                         | 119              |
| 16.1 Fisheries in Tripura.                                                             | 120              |
| 17. RURAL DEVELOPMENT AND CO-OPERATION.                                                | 121              |
| 17.1 Number of Block, area villages Covered and population Served.                     | 122              |