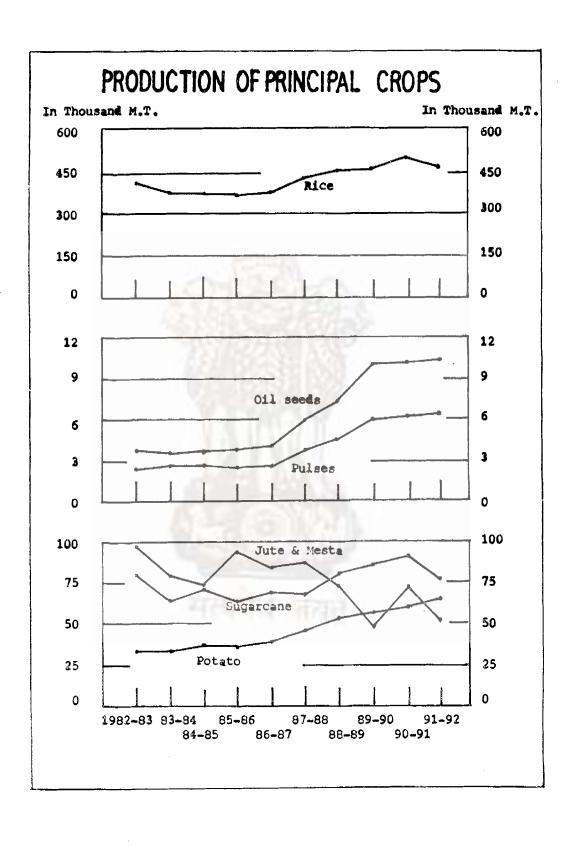

| Section/Table                                                                          | Page No          |
|----------------------------------------------------------------------------------------|------------------|
| 10.3 Incidence of Crimes                                                               | 77               |
| 10.4 Juvenile deliquents, appreheaded conguizable Crimes Juvenile delique              | ncy. 78          |
| 10.5 Convicts by age, Sex and Literacy.                                                | 79               |
| 11. STATE INCOME.                                                                      | 80               |
| 11.1 State and per capita Domestic product at Factor Cost and their In Tripura.        |                  |
| 11.2 Net state Domestic product by industry of origin at Current prices.               | 81               |
| 11.3 Net state Domestic product by industry of origin at Constant prices.              | 82               |
| 11.4 Per Capita net state domestic product at Constant Prices.                         | <b>54</b>        |
| 12. AGRICULTURE.                                                                       | 85               |
| 12.1 Land used Classification.                                                         | 87               |
| 12.2 Area production and average yield per hectare of important crops in di            | fferent district |
| 12.3 Area and Average yield per hector of H.Y.V. crops.                                | , ,              |
| 12.4 Number of operational holdings by size group 1990-91 (Provisional).               | 94<br>95         |
| 12.5 Number and area of holdings by tenure and by size group 1935-86.                  | 96               |
| 12.6 Consumption of Chemical Fertilizers in Tripura.                                   |                  |
| 12.7 Agricultural machinery and implements in Tripura 1987.                            | 97<br>98         |
| 12.8 Number of Plantation area and production of Tea, number of persons er Plantation, |                  |
| 12.9 Area and Production of fruits and Plantation crops in Tripura.                    |                  |
| 13. IRRIGATION.                                                                        | 101<br>102       |
| 13.1 Irrigated area by Source.                                                         | 103              |
| 13.2 Irrigated area under different crops.                                             | 103              |
| 13.3 Gross area irrigated and gross croped area by District in Tripura (1990-          |                  |
| 14. ANIMAL HUSBANDRY AND DAIRING.                                                      | 106              |
| 14.1 Number of livestock and poultry.                                                  | 107              |
| 14.2 Infrastructure facilities in animal husbandry in Tripura.                         | 109              |
| 14.3 Works done in Veterinary Institutions.                                            | 110              |
| 14.4 Number of Milk Plants and Milkchiling Centre and their capacity.                  | 112              |
| 15. FORESTRY.                                                                          | 113              |
| 15.1 Area under Forests Classified by ownership.                                       | 114              |
| 15.2 Quantity and value of major Forests produce.                                      | 115              |
| 15.3 Forest area protected from Fire and Cattle grazing.                               | 116              |
| 15.4 Plantation of important specise by Forest Department.                             | 117              |
| 15.5 Revenue from and Expenditure on Forest in Tripura.                                | 118              |
| 16. FISHERIES.                                                                         | 119              |
| 16.1 Fisheries in Tripura.                                                             | 120              |
| 17. RURAL DEVELOPMENT AND CO-OPERATION.                                                | 121              |
| 17.1 Number of Block, area villages Covered and population Served.                     | 122              |