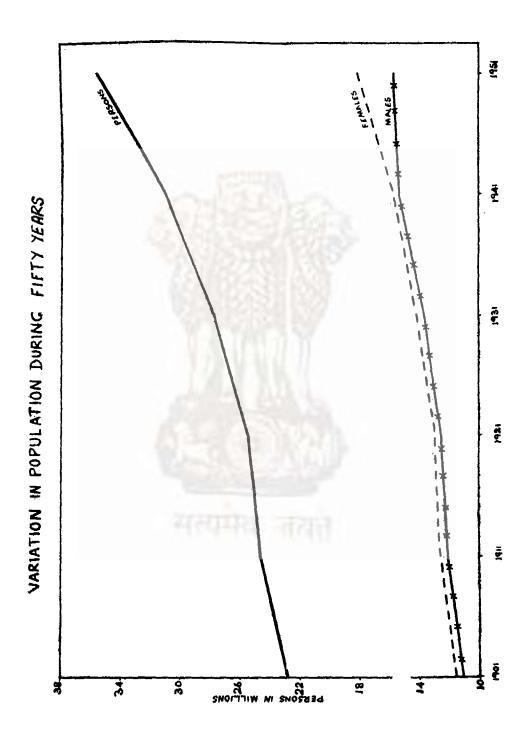

## CONTENTS

| 'AE<br>NO |                                                                                                                                                 | P. |
|-----------|-------------------------------------------------------------------------------------------------------------------------------------------------|----|
| 74.       | AREA AND POPULATION.                                                                                                                            |    |
| 1         | Area, houses and population                                                                                                                     |    |
| 2         | Cities and towns classified according to population                                                                                             |    |
| 3         | Variation in population during 50 years                                                                                                         |    |
| 4         | Distribution of population according to religion                                                                                                |    |
| 5         | Age and civil condition—Sample population                                                                                                       |    |
| 3         | Age and literacy—Sample nonulation                                                                                                              |    |
| 7         | Distribution of population according to language                                                                                                |    |
| 3         | Distribution of population among livelihood classes                                                                                             |    |
| ,         | Secondary means of livelihood                                                                                                                   |    |
| )         | Employers, Employees and Independent workers in Industries and Services                                                                         |    |
|           |                                                                                                                                                 |    |
|           | I HOVEL ANYTHE                                                                                                                                  |    |
|           | LEGISLATURE,                                                                                                                                    |    |
|           | General summary of results of the General elections and the bye-elections to the Madras Legislative Assembly and the Madras Legislative Council |    |
| ;         | Constituencies of the Madras Legislative Assembly, 1951-52                                                                                      |    |
| 3         | Detailed summary of the results by Constituencies of Madras Legislative                                                                         |    |
|           | Council, 1951-52                                                                                                                                |    |
|           |                                                                                                                                                 |    |
|           |                                                                                                                                                 |    |
|           | STATE FINANCE,                                                                                                                                  |    |
|           | Provincial funds—Receipts                                                                                                                       |    |
|           | Provincial funds—Charges                                                                                                                        |    |
|           | Details of excise revenue in the Madras State                                                                                                   |    |
|           | Capital expenditure on electric schemes in the Madras State                                                                                     |    |
|           | Revenue and expenditure of the Forest Department                                                                                                |    |
|           | Distribution Expenditure on Irrigation                                                                                                          |    |
|           | Expenditure incurred on the Medical Department in each district of the Madras State                                                             |    |
|           | Expenditure incurred on the Registration Department in each district of the                                                                     |    |
|           | Madras State                                                                                                                                    |    |
|           | Statement showing the expenditure on account of this Department of Co-operation for five year from 1949-50 to 1953-54 under Madras State.       |    |
|           | Expenditure incurred on famine relief in the Madras State                                                                                       |    |
|           | #4 PT_44C1 -PT P1 P1                                                                                                                            |    |
|           | COMMERCE.                                                                                                                                       |    |
|           |                                                                                                                                                 |    |
|           | Some features of commerce in the Madras State                                                                                                   |    |
|           |                                                                                                                                                 |    |
|           | SERVICES.                                                                                                                                       |    |
|           | Recruitments by the Madras Public Service Commission                                                                                            |    |
|           | Recruitments by the Madras Public Service Commission—Subordinate Services.                                                                      |    |
|           | Recruitments to the Subordinate Services by the Madras Public Service                                                                           |    |
|           | Service, Madras Judicial Subordinate Service, Madras Secretariat Service and                                                                    |    |
|           | other miscellaneous posts                                                                                                                       |    |