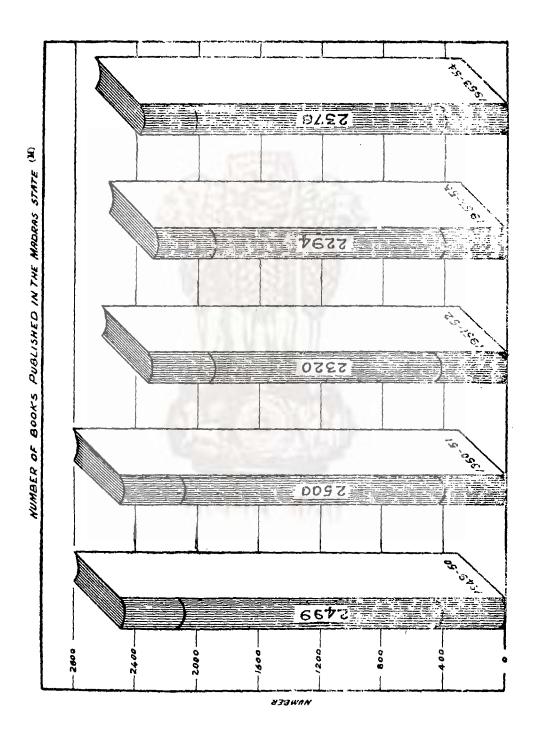

## CONTENTS

| 'AE<br>NO |                                                                                                                                                 | P. |
|-----------|-------------------------------------------------------------------------------------------------------------------------------------------------|----|
| 74.       | AREA AND POPULATION.                                                                                                                            |    |
| 1         | Area, houses and population                                                                                                                     |    |
| 2         | Cities and towns classified according to population                                                                                             |    |
| 3         | Variation in population during 50 years                                                                                                         |    |
| 4         | Distribution of population according to religion                                                                                                |    |
| 5         | Age and civil condition—Sample population                                                                                                       |    |
| 3         | Age and literacy—Sample nonulation                                                                                                              |    |
| 7         | Distribution of population according to language                                                                                                |    |
| 3         | Distribution of population among livelihood classes                                                                                             |    |
| ,         | Secondary means of livelihood                                                                                                                   |    |
| )         | Employers, Employees and Independent workers in Industries and Services                                                                         |    |
|           |                                                                                                                                                 |    |
|           | I HOVEL ANYTHE                                                                                                                                  |    |
|           | LEGISLATURE,                                                                                                                                    |    |
|           | General summary of results of the General elections and the bye-elections to the Madras Legislative Assembly and the Madras Legislative Council |    |
| ;         | Constituencies of the Madras Legislative Assembly, 1951-52                                                                                      |    |
| 3         | Detailed summary of the results by Constituencies of Madras Legislative                                                                         |    |
|           | Council, 1951-52                                                                                                                                |    |
|           |                                                                                                                                                 |    |
|           |                                                                                                                                                 |    |
|           | STATE FINANCE,                                                                                                                                  |    |
|           | Provincial funds—Receipts                                                                                                                       |    |
|           | Provincial funds—Charges                                                                                                                        |    |
|           | Details of excise revenue in the Madras State                                                                                                   |    |
|           | Capital expenditure on electric schemes in the Madras State                                                                                     |    |
|           | Revenue and expenditure of the Forest Department                                                                                                |    |
|           | Distribution Expenditure on Irrigation                                                                                                          |    |
|           | Expenditure incurred on the Medical Department in each district of the Madras State                                                             |    |
|           | Expenditure incurred on the Registration Department in each district of the                                                                     |    |
|           | Madras State                                                                                                                                    |    |
|           | Statement showing the expenditure on account of this Department of Co-operation for five year from 1949-50 to 1953-54 under Madras State.       |    |
|           | Expenditure incurred on famine relief in the Madras State                                                                                       |    |
|           | #4 PT_44C1 -PT P1 P1                                                                                                                            |    |
|           | COMMERCE.                                                                                                                                       |    |
|           |                                                                                                                                                 |    |
|           | Some features of commerce in the Madras State                                                                                                   |    |
|           |                                                                                                                                                 |    |
|           | SERVICES.                                                                                                                                       |    |
|           | Recruitments by the Madras Public Service Commission                                                                                            |    |
|           | Recruitments by the Madras Public Service Commission—Subordinate Services.                                                                      |    |
|           | Recruitments to the Subordinate Services by the Madras Public Service                                                                           |    |
|           | Service, Madras Judicial Subordinate Service, Madras Secretariat Service and                                                                    |    |
|           | other miscellaneous posts                                                                                                                       |    |