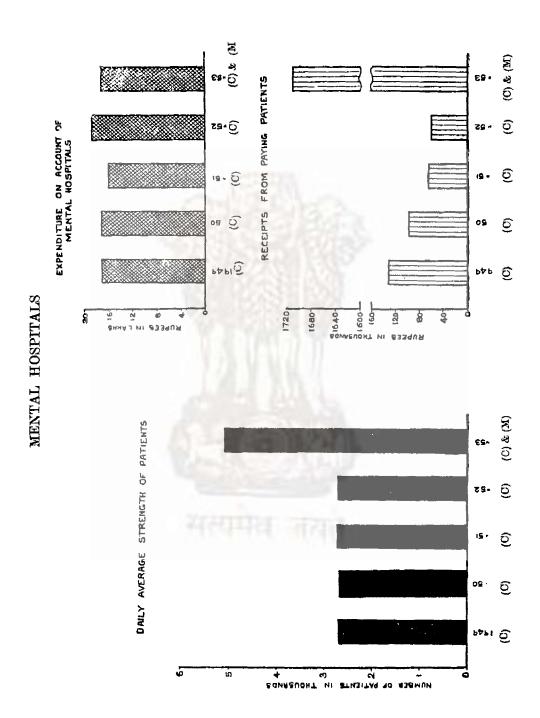

# QUINQUENNIAL STATISTICAL ABSTRACT

FOR

THE MADRAS STATE

FOR THE PERIOD 1949-50 TO 1953-54

THE DIRECTOR OF STATISTICS, MADRAS.

PRINTED BY THE CONTROLLER OF STATIONERY AND PRINTING MADRAS, ON BEHALF OF THE GOVERNMENT OF MADRAS