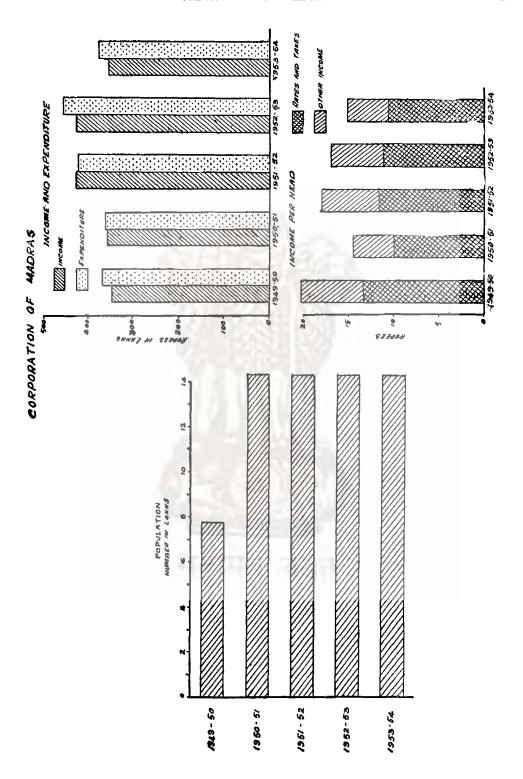

## CONTENTS

| 'AE<br>NO |                                                                                                                                                 | P. |
|-----------|-------------------------------------------------------------------------------------------------------------------------------------------------|----|
| 74.       | AREA AND POPULATION.                                                                                                                            |    |
| 1         | Area, houses and population                                                                                                                     |    |
| 2         | Cities and towns classified according to population                                                                                             |    |
| 3         | Variation in population during 50 years                                                                                                         |    |
| 4         | Distribution of population according to religion                                                                                                |    |
| 5         | Age and civil condition—Sample population                                                                                                       |    |
| 3         | Age and literacy—Sample nonulation                                                                                                              |    |
| 7         | Distribution of population according to language                                                                                                |    |
| 3         | Distribution of population among livelihood classes                                                                                             |    |
| ,         | Secondary means of livelihood                                                                                                                   |    |
| )         | Employers, Employees and Independent workers in Industries and Services                                                                         |    |
|           |                                                                                                                                                 |    |
|           | I HOVEL ANYTHE                                                                                                                                  |    |
|           | LEGISLATURE,                                                                                                                                    |    |
|           | General summary of results of the General elections and the bye-elections to the Madras Legislative Assembly and the Madras Legislative Council |    |
| ;         | Constituencies of the Madras Legislative Assembly, 1951-52                                                                                      |    |
| 3         | Detailed summary of the results by Constituencies of Madras Legislative                                                                         |    |
|           | Council, 1951-52                                                                                                                                |    |
|           |                                                                                                                                                 |    |
|           |                                                                                                                                                 |    |
|           | STATE FINANCE,                                                                                                                                  |    |
|           | Provincial funds—Receipts                                                                                                                       |    |
|           | Provincial funds—Charges                                                                                                                        |    |
|           | Details of excise revenue in the Madras State                                                                                                   |    |
|           | Capital expenditure on electric schemes in the Madras State                                                                                     |    |
|           | Revenue and expenditure of the Forest Department                                                                                                |    |
|           | Distribution Expenditure on Irrigation                                                                                                          |    |
|           | Expenditure incurred on the Medical Department in each district of the Madras State                                                             |    |
|           | Expenditure incurred on the Registration Department in each district of the                                                                     |    |
|           | Madras State                                                                                                                                    |    |
|           | Statement showing the expenditure on account of this Department of Co-operation for five year from 1949-50 to 1953-54 under Madras State.       |    |
|           | Expenditure incurred on famine relief in the Madras State                                                                                       |    |
|           | #4 PT_44C1 -PT P1 P1                                                                                                                            |    |
|           | COMMERCE.                                                                                                                                       |    |
|           |                                                                                                                                                 |    |
|           | Some features of commerce in the Madras State                                                                                                   |    |
|           |                                                                                                                                                 |    |
|           | SERVICES.                                                                                                                                       |    |
|           | Recruitments by the Madras Public Service Commission                                                                                            |    |
|           | Recruitments by the Madras Public Service Commission—Subordinate Services.                                                                      |    |
|           | Recruitments to the Subordinate Services by the Madras Public Service                                                                           |    |
|           | Service, Madras Judicial Subordinate Service, Madras Secretariat Service and                                                                    |    |
|           | other miscellaneous posts                                                                                                                       |    |