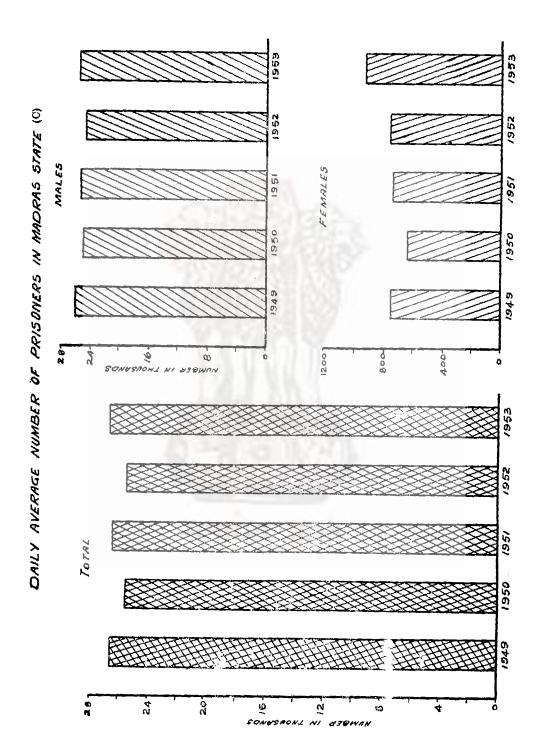

# QUINQUENNIAL STATISTICAL ABSTRACT

FOR

THE MADRAS STATE

FOR THE PERIOD 1949-50 TO 1953-54

THE DIRECTOR OF STATISTICS, MADRAS.

PRINTED BY THE CONTROLLER OF STATIONERY AND PRINTING MADRAS, ON BEHALF OF THE GOVERNMENT OF MADRAS