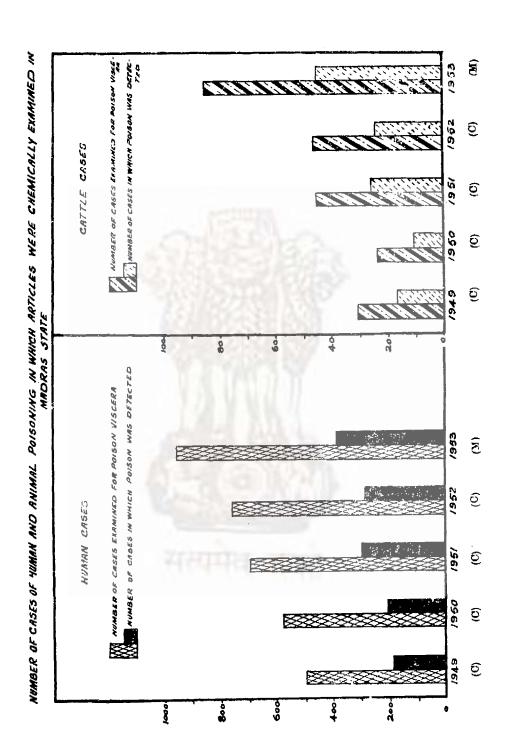

# QUINQUENNIAL STATISTICAL ABSTRACT

FOR

THE MADRAS STATE

FOR THE PERIOD 1949-50 TO 1953-54

THE DIRECTOR OF STATISTICS, MADRAS.

PRINTED BY THE CONTROLLER OF STATIONERY AND PRINTING MADRAS, ON BEHALF OF THE GOVERNMENT OF MADRAS