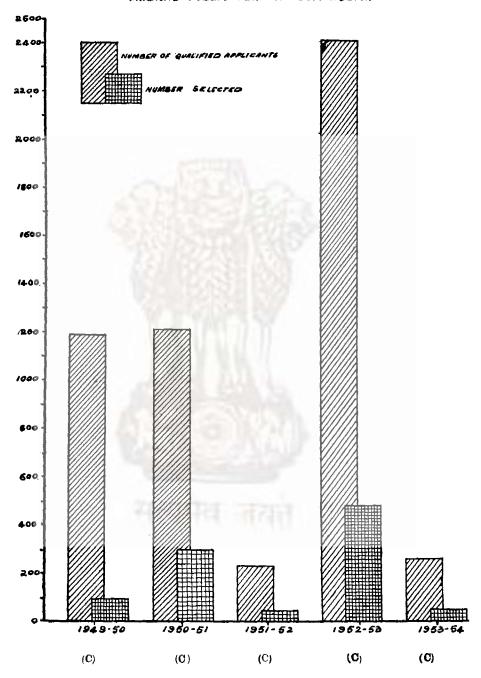

## CONTENTS

| 'AE<br>NO |                                                                                                                                                 | P. |
|-----------|-------------------------------------------------------------------------------------------------------------------------------------------------|----|
| 74.       | AREA AND POPULATION.                                                                                                                            |    |
| 1         | Area, houses and population                                                                                                                     |    |
| 2         | Cities and towns classified according to population                                                                                             |    |
| 3         | Variation in population during 50 years                                                                                                         |    |
| 4         | Distribution of population according to religion                                                                                                |    |
| 5         | Age and civil condition—Sample population                                                                                                       |    |
| 3         | Age and literacy—Sample nonulation                                                                                                              |    |
| 7         | Distribution of population according to language                                                                                                |    |
| 3         | Distribution of population among livelihood classes                                                                                             |    |
| ,         | Secondary means of livelihood                                                                                                                   |    |
| )         | Employers, Employees and Independent workers in Industries and Services                                                                         |    |
|           |                                                                                                                                                 |    |
|           | I HOVEL ANYTHE                                                                                                                                  |    |
|           | LEGISLATURE,                                                                                                                                    |    |
|           | General summary of results of the General elections and the bye-elections to the Madras Legislative Assembly and the Madras Legislative Council |    |
| ;         | Constituencies of the Madras Legislative Assembly, 1951-52                                                                                      |    |
| 3         | Detailed summary of the results by Constituencies of Madras Legislative                                                                         |    |
|           | Council, 1951-52                                                                                                                                |    |
|           |                                                                                                                                                 |    |
|           |                                                                                                                                                 |    |
|           | STATE FINANCE,                                                                                                                                  |    |
|           | Provincial funds—Receipts                                                                                                                       |    |
|           | Provincial funds—Charges                                                                                                                        |    |
|           | Details of excise revenue in the Madras State                                                                                                   |    |
|           | Capital expenditure on electric schemes in the Madras State                                                                                     |    |
|           | Revenue and expenditure of the Forest Department                                                                                                |    |
|           | Distribution Expenditure on Irrigation                                                                                                          |    |
|           | Expenditure incurred on the Medical Department in each district of the Madras State                                                             |    |
|           | Expenditure incurred on the Registration Department in each district of the                                                                     |    |
|           | Madras State                                                                                                                                    |    |
|           | Statement showing the expenditure on account of this Department of Co-operation for five year from 1949-50 to 1953-54 under Madras State.       |    |
|           | Expenditure incurred on famine relief in the Madras State                                                                                       |    |
|           | #4 PT_44C1 -PT P1 P1                                                                                                                            |    |
|           | COMMERCE.                                                                                                                                       |    |
|           |                                                                                                                                                 |    |
|           | Some features of commerce in the Madras State                                                                                                   |    |
|           |                                                                                                                                                 |    |
|           | SERVICES.                                                                                                                                       |    |
|           | Recruitments by the Madras Public Service Commission                                                                                            |    |
|           | Recruitments by the Madras Public Service Commission—Subordinate Services.                                                                      |    |
|           | Recruitments to the Subordinate Services by the Madras Public Service                                                                           |    |
|           | Service, Madras Judicial Subordinate Service, Madras Secretariat Service and                                                                    |    |
|           | other miscellaneous posts                                                                                                                       |    |