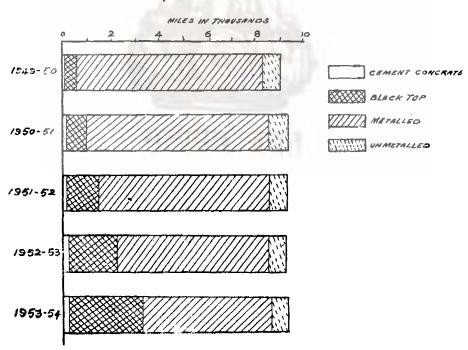

|             |           |       |         |     |                     |               |              |             |        |

NUMBER OF MOTOR VEHICLES IN USE INTHE MADRAS STATE (M)



### ROADS MAINTAINED BY LOCAL BOARDS IN THE MADRAS STATE (M)



ROADS MAINTAINED BY P.W. DEPARTMENT IN THE MADRAS STATE



# No. 178.—Length of road communications maintained by Local boards in the Madras State.

[Source: Chief Engineer for Highways, Madras.]

| (1) (2) (3) (4) (5) (6) (6) MILES. MILES. MILES. MILES. MILES. MILES. MILES. Chingleput