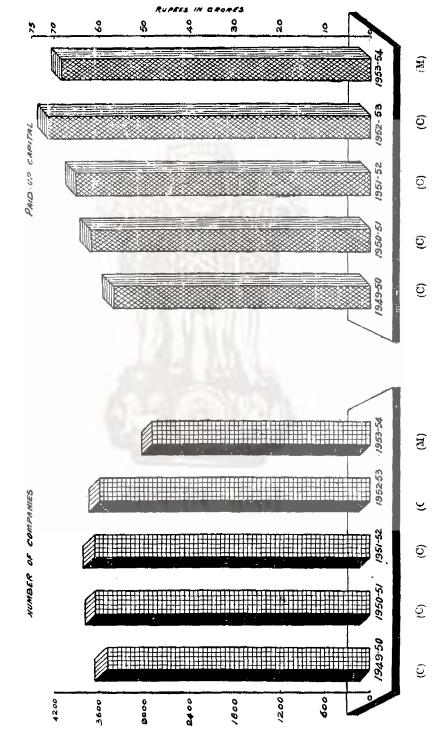

# QUINQUENNIAL STATISTICAL ABSTRACT

FOR

THE MADRAS STATE

FOR THE PERIOD 1949-50 TO 1953-54

THE DIRECTOR OF STATISTICS, MADRAS.

PRINTED BY THE CONTROLLER OF STATIONERY AND PRINTING MADRAS, ON BEHALF OF THE GOVERNMENT OF MADRAS