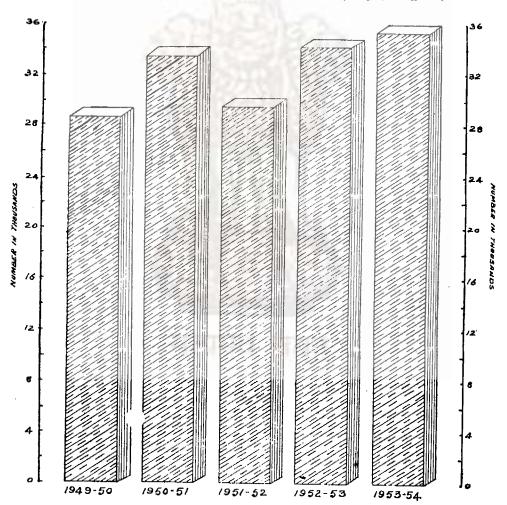

|             |           |       |         |     |                     |               |              |             |        |

NUMBER OF MOTOR VEHICLES IN USE INTHE MADRAS STATE (M)



### ROADS MAINTAINED BY LOCAL BOARDS IN THE MADRAS STATE (M)



ROADS MAINTAINED BY P.W. DEPARTMENT IN THE MADRAS STATE



# No. 178.—Length of road communications maintained by Local boards in the Madras State.

[Source: Chief Engineer for Highways, Madras.]

| (1) (2) (3) (4) (5) (6) (6) MILES. MILES. MILES. MILES. MILES. MILES. MILES. Chingleput