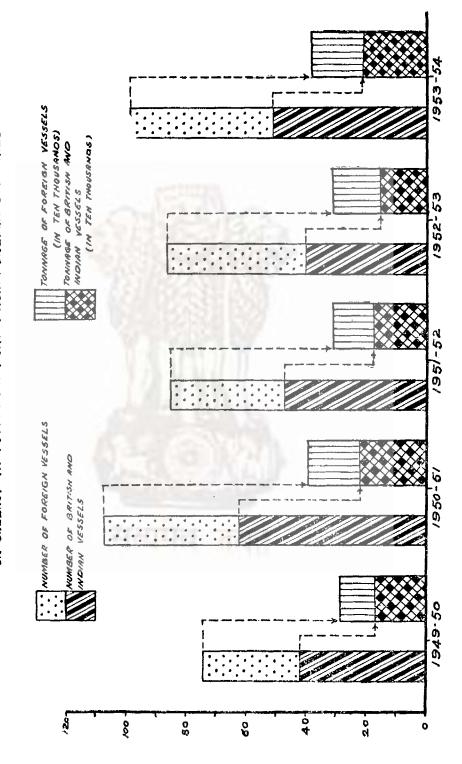

# QUINQUENNIAL STATISTICAL ABSTRACT

FOR

THE MADRAS STATE

FOR THE PERIOD 1949-50 TO 1953-54

THE DIRECTOR OF STATISTICS, MADRAS.

PRINTED BY THE CONTROLLER OF STATIONERY AND PRINTING MADRAS, ON BEHALF OF THE GOVERNMENT OF MADRAS