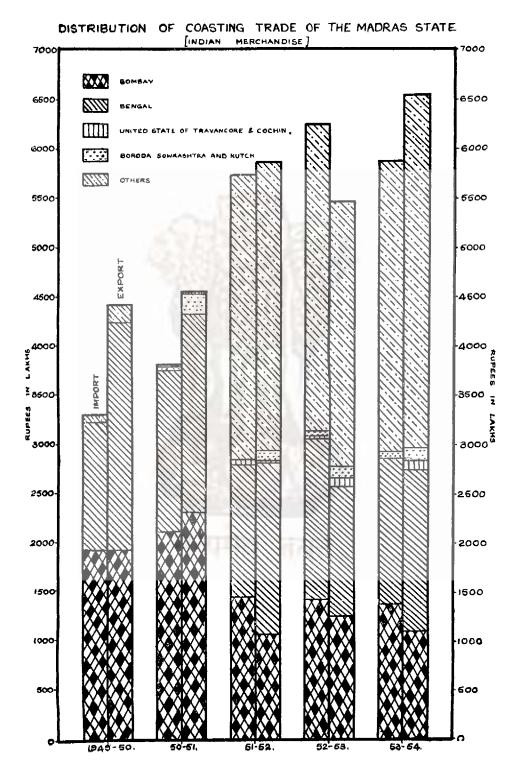

## CONTENTS

| 'AE<br>NO |                                                                                                                                                 | P. |
|-----------|-------------------------------------------------------------------------------------------------------------------------------------------------|----|
| 74.       | AREA AND POPULATION.                                                                                                                            |    |
| 1         | Area, houses and population                                                                                                                     |    |
| 2         | Cities and towns classified according to population                                                                                             |    |
| 3         | Variation in population during 50 years                                                                                                         |    |
| 4         | Distribution of population according to religion                                                                                                |    |
| 5         | Age and civil condition—Sample population                                                                                                       |    |
| 3         | Age and literacy—Sample nonulation                                                                                                              |    |
| 7         | Distribution of population according to language                                                                                                |    |
| 3         | Distribution of population among livelihood classes                                                                                             |    |
| ,         | Secondary means of livelihood                                                                                                                   |    |
| )         | Employers, Employees and Independent workers in Industries and Services                                                                         |    |
|           |                                                                                                                                                 |    |
|           | I HOVEL ANYTHE                                                                                                                                  |    |
|           | LEGISLATURE,                                                                                                                                    |    |
|           | General summary of results of the General elections and the bye-elections to the Madras Legislative Assembly and the Madras Legislative Council |    |
| ;         | Constituencies of the Madras Legislative Assembly, 1951-52                                                                                      |    |
| 3         | Detailed summary of the results by Constituencies of Madras Legislative                                                                         |    |
|           | Council, 1951-52                                                                                                                                |    |
|           |                                                                                                                                                 |    |
|           |                                                                                                                                                 |    |
|           | STATE FINANCE,                                                                                                                                  |    |
|           | Provincial funds—Receipts                                                                                                                       |    |
|           | Provincial funds—Charges                                                                                                                        |    |
|           | Details of excise revenue in the Madras State                                                                                                   |    |
|           | Capital expenditure on electric schemes in the Madras State                                                                                     |    |
|           | Revenue and expenditure of the Forest Department                                                                                                |    |
|           | Distribution Expenditure on Irrigation                                                                                                          |    |
|           | Expenditure incurred on the Medical Department in each district of the Madras State                                                             |    |
|           | Expenditure incurred on the Registration Department in each district of the                                                                     |    |
|           | Madras State                                                                                                                                    |    |
|           | Statement showing the expenditure on account of this Department of Co-operation for five year from 1949-50 to 1953-54 under Madras State.       |    |
|           | Expenditure incurred on famine relief in the Madras State                                                                                       |    |
|           | #4 PT_44C1 -PT P1 P1                                                                                                                            |    |
|           | COMMERCE.                                                                                                                                       |    |
|           |                                                                                                                                                 |    |
|           | Some features of commerce in the Madras State                                                                                                   |    |
|           |                                                                                                                                                 |    |
|           | SERVICES.                                                                                                                                       |    |
|           | Recruitments by the Madras Public Service Commission                                                                                            |    |
|           | Recruitments by the Madras Public Service Commission—Subordinate Services.                                                                      |    |
|           | Recruitments to the Subordinate Services by the Madras Public Service                                                                           |    |
|           | Service, Madras Judicial Subordinate Service, Madras Secretariat Service and                                                                    |    |
|           | other miscellaneous posts                                                                                                                       |    |