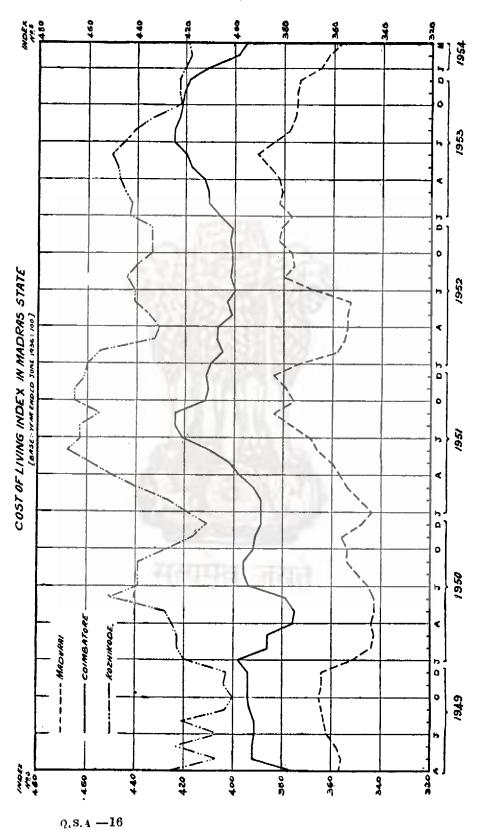

| 385·8<br>417·5 | 390 8<br>420 3        | 383·5<br>424·5 | 424.9           |                | 421.7   |                | 418.6                   | 412.2   | 393.0          | 394.2                |
| Colmbatore                | • •    | • • • | 413 <sup>-</sup> 2<br>447 <sup>-</sup> 1 | 448-2          |                       | 445 1          | 441.3           |                |         | 428-8          |                         | 420.7   |                | 419.2                |
| Koshikode                 | ••     | ••    | 79/ 1                                    | 114.7          |                       |                |                 |                |         |                | •                       |         |                | <del>-</del>         |



HRIOES 241



No. 102.— STATEMENT SHOWING THE INDEX NUMBERS OF BURAL PRICES FOR DIFFERENT CENTRES IN MADRAS STATE.

(Base: Average price from July 1935 to June 1936 == 100.)

[Source: Director of Statistics, Madras.]

| Exeminating         District         April         May         Fight         April         Sing         April