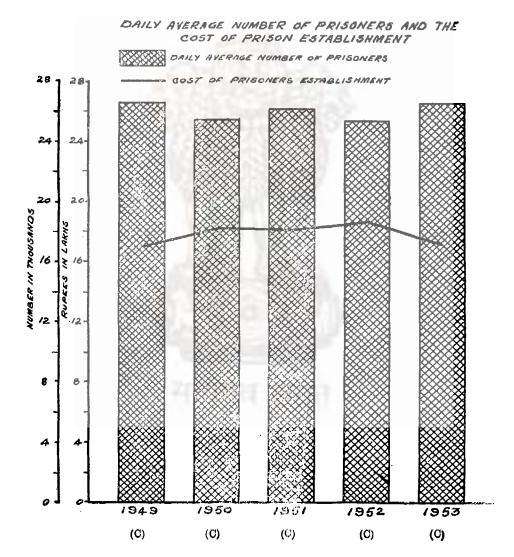

# QUINQUENNIAL STATISTICAL ABSTRACT

FOR

THE MADRAS STATE

FOR THE PERIOD 1949-50 TO 1953-54

THE DIRECTOR OF STATISTICS, MADRAS.

PRINTED BY THE CONTROLLER OF STATIONERY AND PRINTING MADRAS, ON BEHALF OF THE GOVERNMENT OF MADRAS