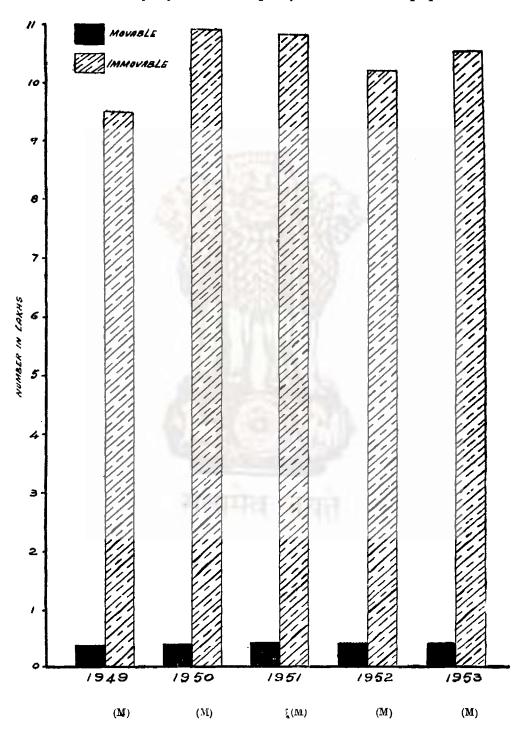

# QUINQUENNIAL STATISTICAL ABSTRACT

FOR

THE MADRAS STATE

FOR THE PERIOD 1949-50 TO 1953-54

THE DIRECTOR OF STATISTICS, MADRAS.

PRINTED BY THE CONTROLLER OF STATIONERY AND PRINTING MADRAS, ON BEHALF OF THE GOVERNMENT OF MADRAS