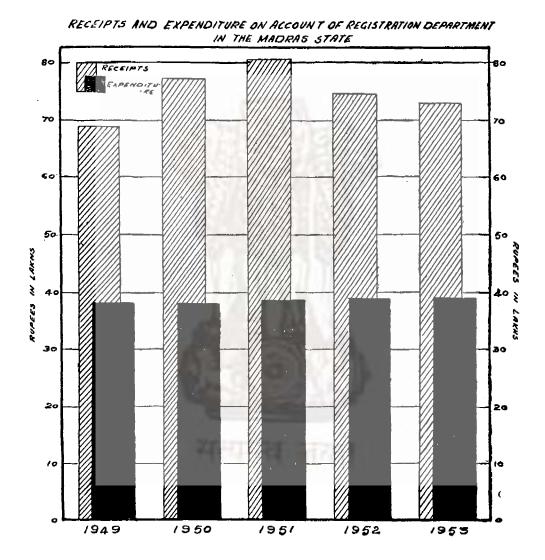

# QUINQUENNIAL STATISTICAL ABSTRACT

FOR

THE MADRAS STATE

FOR THE PERIOD 1949-50 TO 1953-54

THE DIRECTOR OF STATISTICS, MADRAS.

PRINTED BY THE CONTROLLER OF STATIONERY AND PRINTING MADRAS, ON BEHALF OF THE GOVERNMENT OF MADRAS