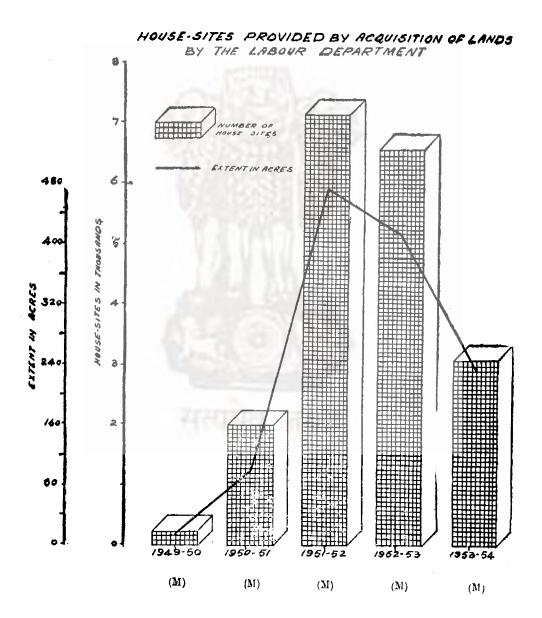

## CONTENTS

| 'AE<br>NO |                                                                                                                                                 | P. |
|-----------|-------------------------------------------------------------------------------------------------------------------------------------------------|----|
| 74.       | AREA AND POPULATION.                                                                                                                            |    |
| 1         | Area, houses and population                                                                                                                     |    |
| 2         | Cities and towns classified according to population                                                                                             |    |
| 3         | Variation in population during 50 years                                                                                                         |    |
| 4         | Distribution of population according to religion                                                                                                |    |
| 5         | Age and civil condition—Sample population                                                                                                       |    |
| 3         | Age and literacy—Sample nonulation                                                                                                              |    |
| 7         | Distribution of population according to language                                                                                                |    |
| 3         | Distribution of population among livelihood classes                                                                                             |    |
| ,         | Secondary means of livelihood                                                                                                                   |    |
| )         | Employers, Employees and Independent workers in Industries and Services                                                                         |    |
|           |                                                                                                                                                 |    |
|           | I HOVEL ANYTHE                                                                                                                                  |    |
|           | LEGISLATURE,                                                                                                                                    |    |
|           | General summary of results of the General elections and the bye-elections to the Madras Legislative Assembly and the Madras Legislative Council |    |
| ;         | Constituencies of the Madras Legislative Assembly, 1951-52                                                                                      |    |
| 3         | Detailed summary of the results by Constituencies of Madras Legislative                                                                         |    |
|           | Council, 1951-52                                                                                                                                |    |
|           |                                                                                                                                                 |    |
|           |                                                                                                                                                 |    |
|           | STATE FINANCE,                                                                                                                                  |    |
|           | Provincial funds—Receipts                                                                                                                       |    |
|           | Provincial funds—Charges                                                                                                                        |    |
|           | Details of excise revenue in the Madras State                                                                                                   |    |
|           | Capital expenditure on electric schemes in the Madras State                                                                                     |    |
|           | Revenue and expenditure of the Forest Department                                                                                                |    |
|           | Distribution Expenditure on Irrigation                                                                                                          |    |
|           | Expenditure incurred on the Medical Department in each district of the Madras State                                                             |    |
|           | Expenditure incurred on the Registration Department in each district of the                                                                     |    |
|           | Madras State                                                                                                                                    |    |
|           | Statement showing the expenditure on account of this Department of Co-operation for five year from 1949-50 to 1953-54 under Madras State.       |    |
|           | Expenditure incurred on famine relief in the Madras State                                                                                       |    |
|           | #4 PT_44C1 -PT P1 P1                                                                                                                            |    |
|           | COMMERCE.                                                                                                                                       |    |
|           |                                                                                                                                                 |    |
|           | Some features of commerce in the Madras State                                                                                                   |    |
|           |                                                                                                                                                 |    |
|           | SERVICES.                                                                                                                                       |    |
|           | Recruitments by the Madras Public Service Commission                                                                                            |    |
|           | Recruitments by the Madras Public Service Commission—Subordinate Services.                                                                      |    |
|           | Recruitments to the Subordinate Services by the Madras Public Service                                                                           |    |
|           | Service, Madras Judicial Subordinate Service, Madras Secretariat Service and                                                                    |    |
|           | other miscellaneous posts                                                                                                                       |    |