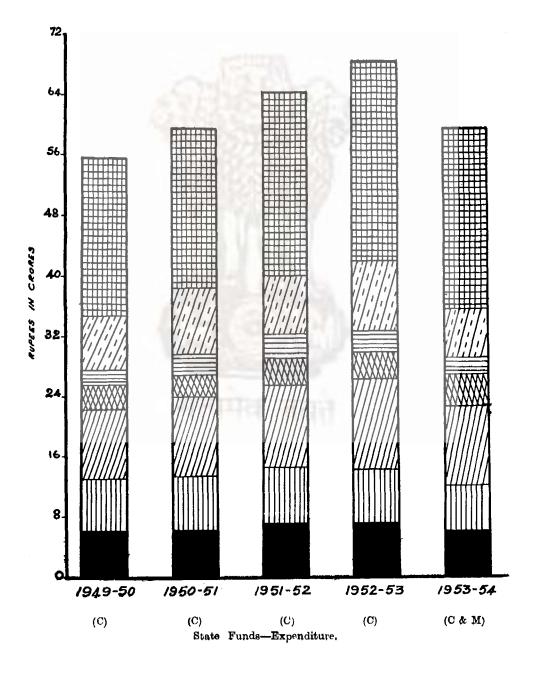

| .7             | 2 •4                     | 5 .05          | -                        | • •               | • •                    |
| Capitat Outlay on Electricity Schemes                                | ••             | • •                      |                | • •                      | ••                | ••                     |
| Grand total                                                          | 55,54.01       | 59,45-2                  | 64,34.9        | 6 68,40.71               | 35,88.42          | 23,66.94               |
| •                                                                    |                |                          |                |                          |                   |                        |





No. 16.—DETAILS OF THE EXCISE REVENUE IN THE MADRAS STATE.

[Source: Compiled from the Administration Report of the Excise Department.]

|    | Sources of revenue.                                                                     | (M)<br>1949-50.<br>(2)<br>RS. | (M)<br>1950-51.<br>(3)<br>RS. | (M)<br>1951-52.<br>(4)<br>RS. | (M)<br>1952–53.<br>(5)<br>Rs. | 1953-54,<br>(8)<br>88. |
|----|-----------------------------------------------------------------------------------------|-------------------------------|-------------------------------|-------------------------------|-------------------------------|------------------------|
| 1  | Country spirits                                                                         | 1,57,944                      | 21,163                        |