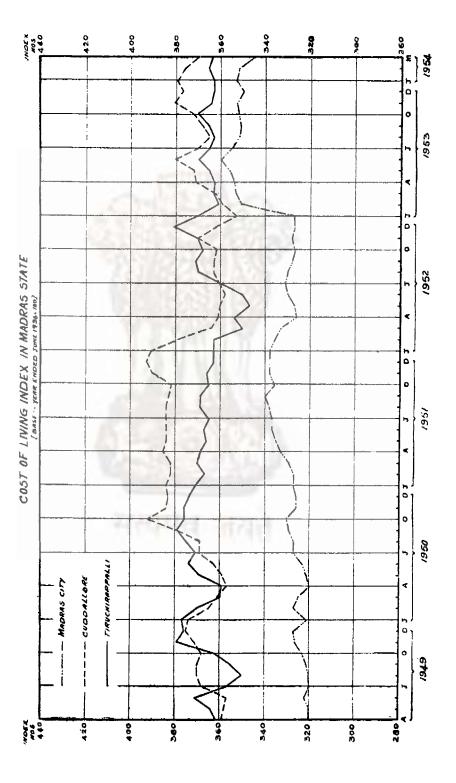

| 385·8<br>417·5 | 390 8<br>420 3        | 383·5<br>424·5 | 424.9           |                | 421.7   |                | 418.6                   | 412.2   | 393.0          | 394.2                |
| Colmbatore                | • •    | • • • | 413 <sup>-</sup> 2<br>447 <sup>-</sup> 1 | 448-2          |                       | 445 1          | 441.3           |                |         | 428-8          |                         | 420.7   |                | 419.2                |
| Koshikode                 | ••     | ••    | 79/ 1                                    | 114.7          |                       |                |                 |                |         |                | •                       |         |                | <del>-</del>         |



HRIOES 241



No. 102.— STATEMENT SHOWING THE INDEX NUMBERS OF BURAL PRICES FOR DIFFERENT CENTRES IN MADRAS STATE.

(Base: Average price from July 1935 to June 1936 == 100.)

[Source: Director of Statistics, Madras.]

| Exeminating         District         April         May         Fight         April         Sing         April