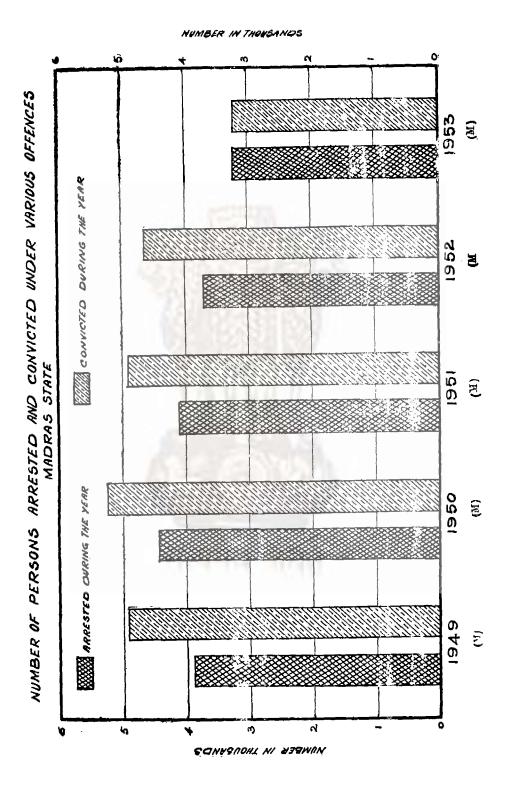

# QUINQUENNIAL STATISTICAL ABSTRACT

FOR

THE MADRAS STATE

FOR THE PERIOD 1949-50 TO 1953-54

THE DIRECTOR OF STATISTICS, MADRAS.

PRINTED BY THE CONTROLLER OF STATIONERY AND PRINTING MADRAS, ON BEHALF OF THE GOVERNMENT OF MADRAS