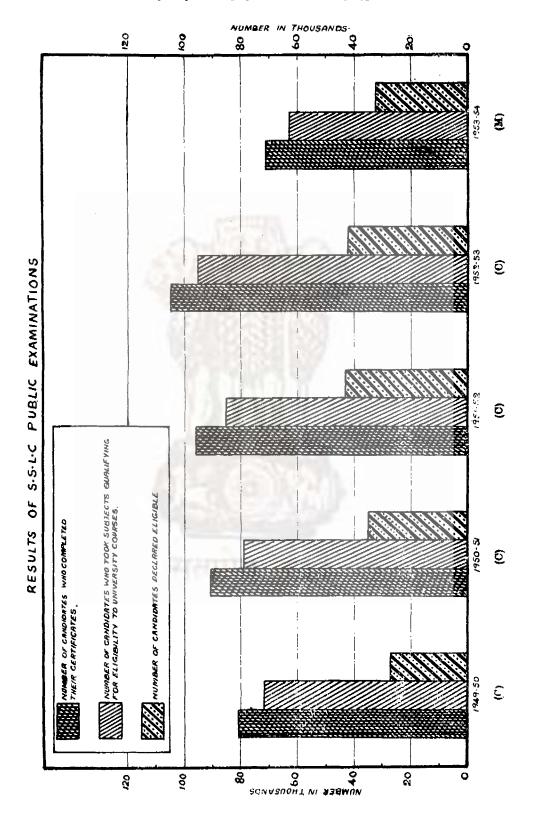

## CONTENTS

| 'AE<br>NO |                                                                                                                                                 | P. |
|-----------|-------------------------------------------------------------------------------------------------------------------------------------------------|----|
| 74.       | AREA AND POPULATION.                                                                                                                            |    |
| 1         | Area, houses and population                                                                                                                     |    |
| 2         | Cities and towns classified according to population                                                                                             |    |
| 3         | Variation in population during 50 years                                                                                                         |    |
| 4         | Distribution of population according to religion                                                                                                |    |
| 5         | Age and civil condition—Sample population                                                                                                       |    |
| 3         | Age and literacy—Sample nonulation                                                                                                              |    |
| 7         | Distribution of population according to language                                                                                                |    |
| 3         | Distribution of population among livelihood classes                                                                                             |    |
| ,         | Secondary means of livelihood                                                                                                                   |    |
| )         | Employers, Employees and Independent workers in Industries and Services                                                                         |    |
|           |                                                                                                                                                 |    |
|           | I HOVEL ANYTHE                                                                                                                                  |    |
|           | LEGISLATURE,                                                                                                                                    |    |
|           | General summary of results of the General elections and the bye-elections to the Madras Legislative Assembly and the Madras Legislative Council |    |
| ;         | Constituencies of the Madras Legislative Assembly, 1951-52                                                                                      |    |
| 3         | Detailed summary of the results by Constituencies of Madras Legislative                                                                         |    |
|           | Council, 1951-52                                                                                                                                |    |
|           |                                                                                                                                                 |    |
|           |                                                                                                                                                 |    |
|           | STATE FINANCE,                                                                                                                                  |    |
|           | Provincial funds—Receipts                                                                                                                       |    |
|           | Provincial funds—Charges                                                                                                                        |    |
|           | Details of excise revenue in the Madras State                                                                                                   |    |
|           | Capital expenditure on electric schemes in the Madras State                                                                                     |    |
|           | Revenue and expenditure of the Forest Department                                                                                                |    |
|           | Distribution Expenditure on Irrigation                                                                                                          |    |
|           | Expenditure incurred on the Medical Department in each district of the Madras State                                                             |    |
|           | Expenditure incurred on the Registration Department in each district of the                                                                     |    |
|           | Madras State                                                                                                                                    |    |
|           | Statement showing the expenditure on account of this Department of Co-operation for five year from 1949-50 to 1953-54 under Madras State.       |    |
|           | Expenditure incurred on famine relief in the Madras State                                                                                       |    |
|           | #4 PT_44C1 -PT P1 P1                                                                                                                            |    |
|           | COMMERCE.                                                                                                                                       |    |
|           |                                                                                                                                                 |    |
|           | Some features of commerce in the Madras State                                                                                                   |    |
|           |                                                                                                                                                 |    |
|           | SERVICES.                                                                                                                                       |    |
|           | Recruitments by the Madras Public Service Commission                                                                                            |    |
|           | Recruitments by the Madras Public Service Commission—Subordinate Services.                                                                      |    |
|           | Recruitments to the Subordinate Services by the Madras Public Service                                                                           |    |
|           | Service, Madras Judicial Subordinate Service, Madras Secretariat Service and                                                                    |    |
|           | other miscellaneous posts                                                                                                                       |    |