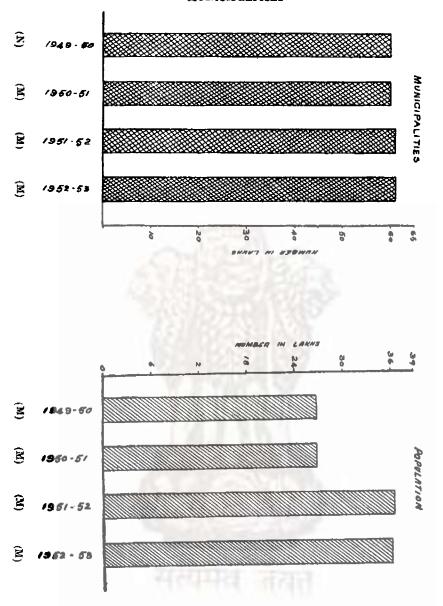

## CONTENTS

| 'AE<br>NO |                                                                                                                                                 | P. |
|-----------|-------------------------------------------------------------------------------------------------------------------------------------------------|----|
| 74.       | AREA AND POPULATION.                                                                                                                            |    |
| 1         | Area, houses and population                                                                                                                     |    |
| 2         | Cities and towns classified according to population                                                                                             |    |
| 3         | Variation in population during 50 years                                                                                                         |    |
| 4         | Distribution of population according to religion                                                                                                |    |
| 5         | Age and civil condition—Sample population                                                                                                       |    |
| 3         | Age and literacy—Sample nonulation                                                                                                              |    |
| 7         | Distribution of population according to language                                                                                                |    |
| 3         | Distribution of population among livelihood classes                                                                                             |    |
| ,         | Secondary means of livelihood                                                                                                                   |    |
| )         | Employers, Employees and Independent workers in Industries and Services                                                                         |    |
|           |                                                                                                                                                 |    |
|           | I HOVEL ANYTHE                                                                                                                                  |    |
|           | LEGISLATURE,                                                                                                                                    |    |
|           | General summary of results of the General elections and the bye-elections to the Madras Legislative Assembly and the Madras Legislative Council |    |
| ;         | Constituencies of the Madras Legislative Assembly, 1951-52                                                                                      |    |
| 3         | Detailed summary of the results by Constituencies of Madras Legislative                                                                         |    |
|           | Council, 1951-52                                                                                                                                |    |
|           |                                                                                                                                                 |    |
|           |                                                                                                                                                 |    |
|           | STATE FINANCE,                                                                                                                                  |    |
|           | Provincial funds—Receipts                                                                                                                       |    |
|           | Provincial funds—Charges                                                                                                                        |    |
|           | Details of excise revenue in the Madras State                                                                                                   |    |
|           | Capital expenditure on electric schemes in the Madras State                                                                                     |    |
|           | Revenue and expenditure of the Forest Department                                                                                                |    |
|           | Distribution Expenditure on Irrigation                                                                                                          |    |
|           | Expenditure incurred on the Medical Department in each district of the Madras State                                                             |    |
|           | Expenditure incurred on the Registration Department in each district of the                                                                     |    |
|           | Madras State                                                                                                                                    |    |
|           | Statement showing the expenditure on account of this Department of Co-operation for five year from 1949-50 to 1953-54 under Madras State.       |    |
|           | Expenditure incurred on famine relief in the Madras State                                                                                       |    |
|           | #4 PT_44C1 -PT P1 P1                                                                                                                            |    |
|           | COMMERCE.                                                                                                                                       |    |
|           |                                                                                                                                                 |    |
|           | Some features of commerce in the Madras State                                                                                                   |    |
|           |                                                                                                                                                 |    |
|           | SERVICES.                                                                                                                                       |    |
|           | Recruitments by the Madras Public Service Commission                                                                                            |    |
|           | Recruitments by the Madras Public Service Commission—Subordinate Services.                                                                      |    |
|           | Recruitments to the Subordinate Services by the Madras Public Service                                                                           |    |
|           | Service, Madras Judicial Subordinate Service, Madras Secretariat Service and                                                                    |    |
|           | other miscellaneous posts                                                                                                                       |    |