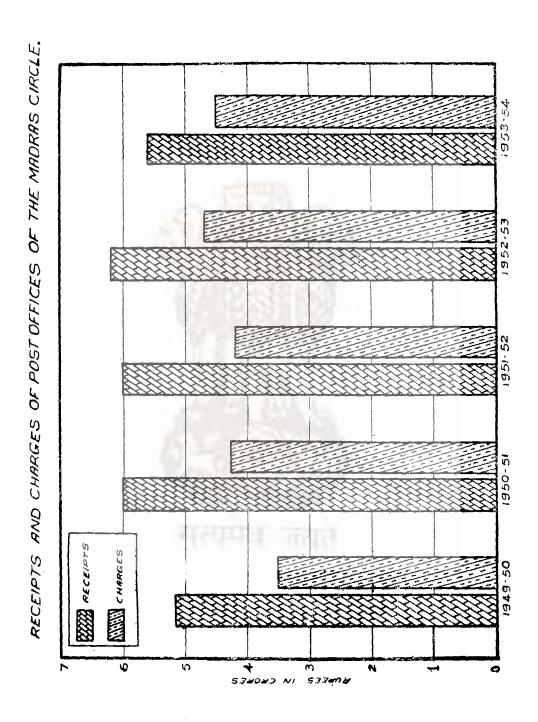

# QUINQUENNIAL STATISTICAL ABSTRACT

FOR

THE MADRAS STATE

FOR THE PERIOD 1949-50 TO 1953-54

THE DIRECTOR OF STATISTICS, MADRAS.

PRINTED BY THE CONTROLLER OF STATIONERY AND PRINTING MADRAS, ON BEHALF OF THE GOVERNMENT OF MADRAS