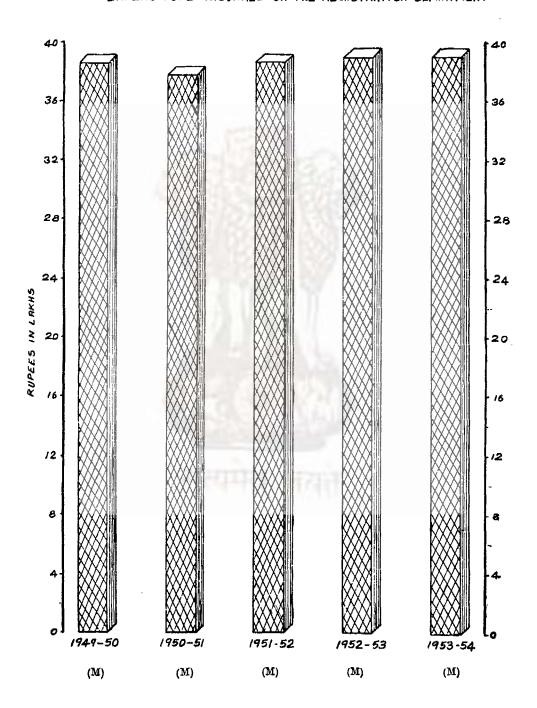

| 38,69,423                     | 89,00,583                     | 39,01,317                     |
|                        |                               | The second secon |                               |                               |                               |

### EXPENDITURE INCURRED ON THE REGISTRATION DEPARTMENT



No. 22.—Statement showing the expenditure on account of the Department of Co-operation for five years from 1949-50 to 1953-54 in the Madras State.

|                   |     | [Source: | Registrar of    | Co-operative S           | ocieties, Mali  | ras.]                |                                      |
|-------------------|-----|----------|-----------------|--------------------------|-----------------|----------------------|--------------------------------------|
| District. (1)     |     |          | 1949~50.<br>(2) | 1 <b>950</b> –51.<br>(3) | 1951-52.<br>(4) | 1952- <b>58.</b> (5) | 1 <b>953-54.</b><br>( <del>0</del> ) |
|                   |     |          | RS.             | RS.                      | RS.             | R3.                  | RS.