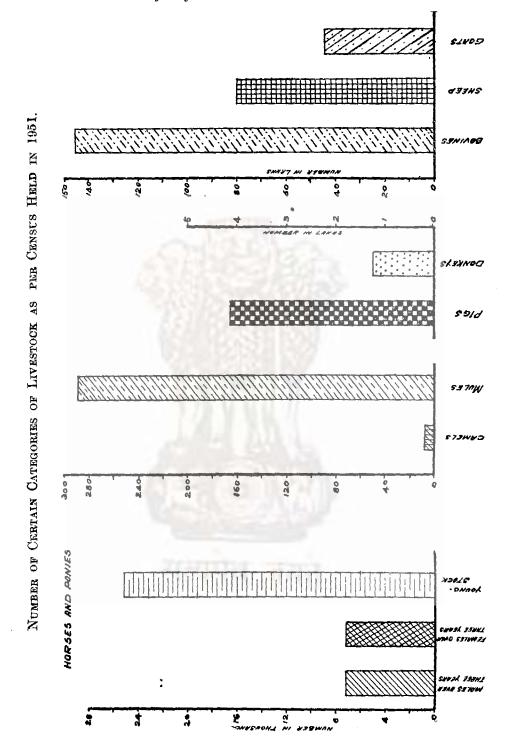

## CONTENTS

| 'AE<br>NO |                                                                                                                                                 | P. |
|-----------|-------------------------------------------------------------------------------------------------------------------------------------------------|----|
| 74.       | AREA AND POPULATION.                                                                                                                            |    |
| 1         | Area, houses and population                                                                                                                     |    |
| 2         | Cities and towns classified according to population                                                                                             |    |
| 3         | Variation in population during 50 years                                                                                                         |    |
| 4         | Distribution of population according to religion                                                                                                |    |
| 5         | Age and civil condition—Sample population                                                                                                       |    |
| 3         | Age and literacy—Sample nonulation                                                                                                              |    |
| 7         | Distribution of population according to language                                                                                                |    |
| 3         | Distribution of population among livelihood classes                                                                                             |    |
| ,         | Secondary means of livelihood                                                                                                                   |    |
| )         | Employers, Employees and Independent workers in Industries and Services                                                                         |    |
|           |                                                                                                                                                 |    |
|           | I HOVEL ANYTHE                                                                                                                                  |    |
|           | LEGISLATURE,                                                                                                                                    |    |
|           | General summary of results of the General elections and the bye-elections to the Madras Legislative Assembly and the Madras Legislative Council |    |
| ;         | Constituencies of the Madras Legislative Assembly, 1951-52                                                                                      |    |
| 3         | Detailed summary of the results by Constituencies of Madras Legislative                                                                         |    |
|           | Council, 1951-52                                                                                                                                |    |
|           |                                                                                                                                                 |    |
|           |                                                                                                                                                 |    |
|           | STATE FINANCE,                                                                                                                                  |    |
|           | Provincial funds—Receipts                                                                                                                       |    |
|           | Provincial funds—Charges                                                                                                                        |    |
|           | Details of excise revenue in the Madras State                                                                                                   |    |
|           | Capital expenditure on electric schemes in the Madras State                                                                                     |    |
|           | Revenue and expenditure of the Forest Department                                                                                                |    |
|           | Distribution Expenditure on Irrigation                                                                                                          |    |
|           | Expenditure incurred on the Medical Department in each district of the Madras State                                                             |    |
|           | Expenditure incurred on the Registration Department in each district of the                                                                     |    |
|           | Madras State                                                                                                                                    |    |
|           | Statement showing the expenditure on account of this Department of Co-operation for five year from 1949-50 to 1953-54 under Madras State.       |    |
|           | Expenditure incurred on famine relief in the Madras State                                                                                       |    |
|           | #4 PT_44C1 -PT P1 P1                                                                                                                            |    |
|           | COMMERCE.                                                                                                                                       |    |
|           |                                                                                                                                                 |    |
|           | Some features of commerce in the Madras State                                                                                                   |    |
|           |                                                                                                                                                 |    |
|           | SERVICES.                                                                                                                                       |    |
|           | Recruitments by the Madras Public Service Commission                                                                                            |    |
|           | Recruitments by the Madras Public Service Commission—Subordinate Services.                                                                      |    |
|           | Recruitments to the Subordinate Services by the Madras Public Service                                                                           |    |
|           | Service, Madras Judicial Subordinate Service, Madras Secretariat Service and                                                                    |    |
|           | other miscellaneous posts                                                                                                                       |    |