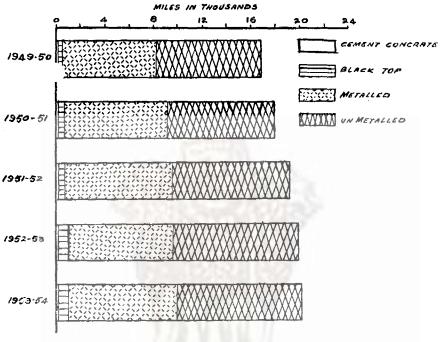

|             |           |       |         |     |                     |               |              |             |        |

NUMBER OF MOTOR VEHICLES IN USE INTHE MADRAS STATE (M)



### ROADS MAINTAINED BY LOCAL BOARDS IN THE MADRAS STATE (M)



ROADS MAINTAINED BY P.W. DEPARTMENT IN THE MADRAS STATE



# No. 178.—Length of road communications maintained by Local boards in the Madras State.

[Source: Chief Engineer for Highways, Madras.]

| (1) (2) (3) (4) (5) (6) (6) MILES. MILES. MILES. MILES. MILES. MILES. MILES. Chingleput