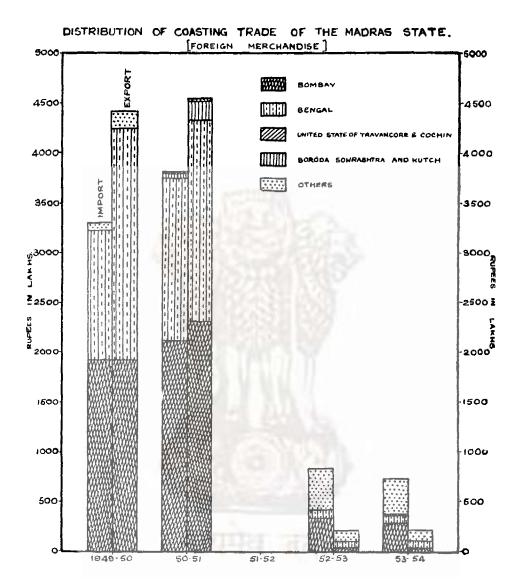

## CONTENTS

| 'AE<br>NO |                                                                                                                                                 | P. |
|-----------|-------------------------------------------------------------------------------------------------------------------------------------------------|----|
| 74.       | AREA AND POPULATION.                                                                                                                            |    |
| 1         | Area, houses and population                                                                                                                     |    |
| 2         | Cities and towns classified according to population                                                                                             |    |
| 3         | Variation in population during 50 years                                                                                                         |    |
| 4         | Distribution of population according to religion                                                                                                |    |
| 5         | Age and civil condition—Sample population                                                                                                       |    |
| 3         | Age and literacy—Sample nonulation                                                                                                              |    |
| 7         | Distribution of population according to language                                                                                                |    |
| 3         | Distribution of population among livelihood classes                                                                                             |    |
| ,         | Secondary means of livelihood                                                                                                                   |    |
| )         | Employers, Employees and Independent workers in Industries and Services                                                                         |    |
|           |                                                                                                                                                 |    |
|           | I HOVEL ANYTHE                                                                                                                                  |    |
|           | LEGISLATURE,                                                                                                                                    |    |
|           | General summary of results of the General elections and the bye-elections to the Madras Legislative Assembly and the Madras Legislative Council |    |
| ;         | Constituencies of the Madras Legislative Assembly, 1951-52                                                                                      |    |
| 3         | Detailed summary of the results by Constituencies of Madras Legislative                                                                         |    |
|           | Council, 1951-52                                                                                                                                |    |
|           |                                                                                                                                                 |    |
|           |                                                                                                                                                 |    |
|           | STATE FINANCE,                                                                                                                                  |    |
|           | Provincial funds—Receipts                                                                                                                       |    |
|           | Provincial funds—Charges                                                                                                                        |    |
|           | Details of excise revenue in the Madras State                                                                                                   |    |
|           | Capital expenditure on electric schemes in the Madras State                                                                                     |    |
|           | Revenue and expenditure of the Forest Department                                                                                                |    |
|           | Distribution Expenditure on Irrigation                                                                                                          |    |
|           | Expenditure incurred on the Medical Department in each district of the Madras State                                                             |    |
|           | Expenditure incurred on the Registration Department in each district of the                                                                     |    |
|           | Madras State                                                                                                                                    |    |
|           | Statement showing the expenditure on account of this Department of Co-operation for five year from 1949-50 to 1953-54 under Madras State.       |    |
|           | Expenditure incurred on famine relief in the Madras State                                                                                       |    |
|           | #4 PT_44C1 -PT P1 P1                                                                                                                            |    |
|           | COMMERCE.                                                                                                                                       |    |
|           |                                                                                                                                                 |    |
|           | Some features of commerce in the Madras State                                                                                                   |    |
|           |                                                                                                                                                 |    |
|           | SERVICES.                                                                                                                                       |    |
|           | Recruitments by the Madras Public Service Commission                                                                                            |    |
|           | Recruitments by the Madras Public Service Commission—Subordinate Services.                                                                      |    |
|           | Recruitments to the Subordinate Services by the Madras Public Service                                                                           |    |
|           | Service, Madras Judicial Subordinate Service, Madras Secretariat Service and                                                                    |    |
|           | other miscellaneous posts                                                                                                                       |    |