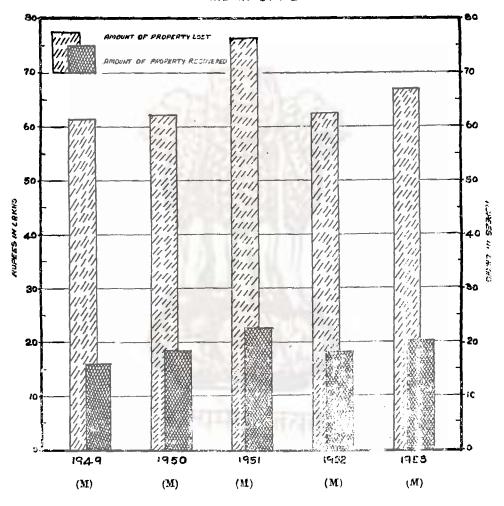

# QUINQUENNIAL STATISTICAL ABSTRACT

FOR

THE MADRAS STATE

FOR THE PERIOD 1949-50 TO 1953-54

THE DIRECTOR OF STATISTICS, MADRAS.

PRINTED BY THE CONTROLLER OF STATIONERY AND PRINTING MADRAS, ON BEHALF OF THE GOVERNMENT OF MADRAS