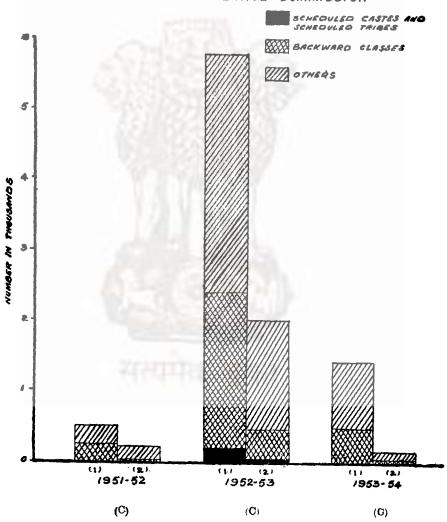

## CONTENTS

| 'AE<br>NO |                                                                                                                                                 | P. |
|-----------|-------------------------------------------------------------------------------------------------------------------------------------------------|----|
| 74.       | AREA AND POPULATION.                                                                                                                            |    |
| 1         | Area, houses and population                                                                                                                     |    |
| 2         | Cities and towns classified according to population                                                                                             |    |
| 3         | Variation in population during 50 years                                                                                                         |    |
| 4         | Distribution of population according to religion                                                                                                |    |
| 5         | Age and civil condition—Sample population                                                                                                       |    |
| 3         | Age and literacy—Sample nonulation                                                                                                              |    |
| 7         | Distribution of population according to language                                                                                                |    |
| 3         | Distribution of population among livelihood classes                                                                                             |    |
| ,         | Secondary means of livelihood                                                                                                                   |    |
| )         | Employers, Employees and Independent workers in Industries and Services                                                                         |    |
|           |                                                                                                                                                 |    |
|           | I HOVEL ANYTHE                                                                                                                                  |    |
|           | LEGISLATURE,                                                                                                                                    |    |
|           | General summary of results of the General elections and the bye-elections to the Madras Legislative Assembly and the Madras Legislative Council |    |
| ;         | Constituencies of the Madras Legislative Assembly, 1951-52                                                                                      |    |
| 3         | Detailed summary of the results by Constituencies of Madras Legislative                                                                         |    |
|           | Council, 1951-52                                                                                                                                |    |
|           |                                                                                                                                                 |    |
|           |                                                                                                                                                 |    |
|           | STATE FINANCE,                                                                                                                                  |    |
|           | Provincial funds—Receipts                                                                                                                       |    |
|           | Provincial funds—Charges                                                                                                                        |    |
|           | Details of excise revenue in the Madras State                                                                                                   |    |
|           | Capital expenditure on electric schemes in the Madras State                                                                                     |    |
|           | Revenue and expenditure of the Forest Department                                                                                                |    |
|           | Distribution Expenditure on Irrigation                                                                                                          |    |
|           | Expenditure incurred on the Medical Department in each district of the Madras State                                                             |    |
|           | Expenditure incurred on the Registration Department in each district of the                                                                     |    |
|           | Madras State                                                                                                                                    |    |
|           | Statement showing the expenditure on account of this Department of Co-operation for five year from 1949-50 to 1953-54 under Madras State.       |    |
|           | Expenditure incurred on famine relief in the Madras State                                                                                       |    |
|           | #4 PT_44C1 -PT P1 P1                                                                                                                            |    |
|           | COMMERCE.                                                                                                                                       |    |
|           |                                                                                                                                                 |    |
|           | Some features of commerce in the Madras State                                                                                                   |    |
|           |                                                                                                                                                 |    |
|           | SERVICES.                                                                                                                                       |    |
|           | Recruitments by the Madras Public Service Commission                                                                                            |    |
|           | Recruitments by the Madras Public Service Commission—Subordinate Services.                                                                      |    |
|           | Recruitments to the Subordinate Services by the Madras Public Service                                                                           |    |
|           | Service, Madras Judicial Subordinate Service, Madras Secretariat Service and                                                                    |    |
|           | other miscellaneous posts                                                                                                                       |    |