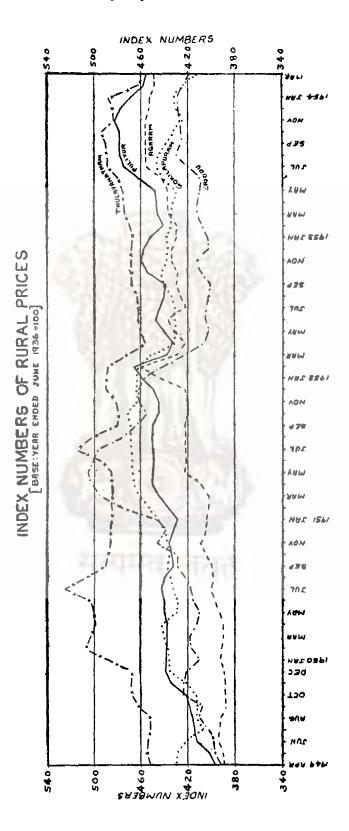

|
| Gokilapuram    | : | Do.                    | :   | 133   | 430         | 411 |     | 446      |     | 433 | 425 | 430 | 432 | 424         | 412          |
| Kinathukadavu  | : | Coimbatore             |     | 436   | 436         | 437 |     | 440      |     | 437 | 438 | 438 | 443 | <b>4</b> 51 | 452          |
| Koduvalli      | : | Malabar                | :   | 592   | 558         | 200 |     | 572      |     | 565 | 564 | 560 | 564 | 564         | <b>2</b> 493 |
| Guduvancheri   | : | Chingleput             | :   | 209   | 208         | 201 |     | 202      | e.  | 496 | 450 | 68# | 495 | 490         | 480          |
| Kuenathur      | : | å                      | :   | 472   | 471         | 476 |     | 12.5     |     | 474 | 478 | 474 | 473 | 191         | 458          |



PRICES 245



JOINT STOCK COMPANIES.

No. 103.—Joint stock companies registered in the Madras State and at work at the end of each year (companies LIMITED BY SHABES), CLASS, NUMBER AND PAID-UP CAPITAL.

|                                                  |                   |                         |                                                                                  | 10 in (2011)                                             |               |                                   |             |                         |               |                         |
|--------------------------------------------------|-------------------|-------------------------|----------------------------------------------------------------------------------|---------------------------------------