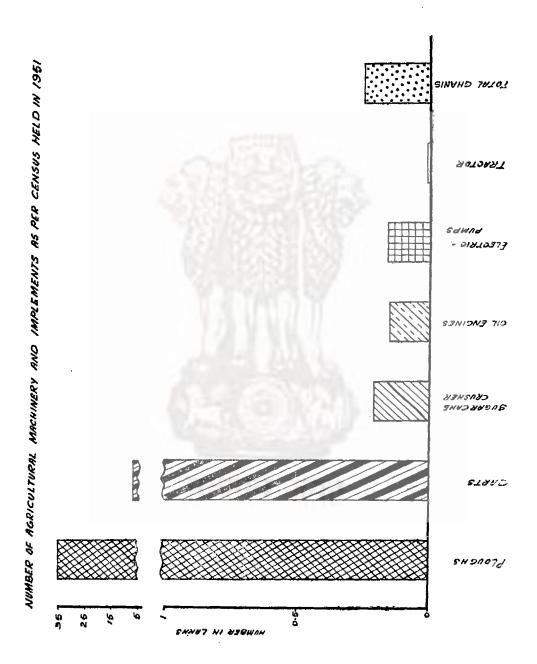

## CONTENTS

| 'AE<br>NO |                                                                                                                                                 | P. |
|-----------|-------------------------------------------------------------------------------------------------------------------------------------------------|----|
| 74.       | AREA AND POPULATION.                                                                                                                            |    |
| 1         | Area, houses and population                                                                                                                     |    |
| 2         | Cities and towns classified according to population                                                                                             |    |
| 3         | Variation in population during 50 years                                                                                                         |    |
| 4         | Distribution of population according to religion                                                                                                |    |
| 5         | Age and civil condition—Sample population                                                                                                       |    |
| 3         | Age and literacy—Sample nonulation                                                                                                              |    |
| 7         | Distribution of population according to language                                                                                                |    |
| 3         | Distribution of population among livelihood classes                                                                                             |    |
| ,         | Secondary means of livelihood                                                                                                                   |    |
| )         | Employers, Employees and Independent workers in Industries and Services                                                                         |    |
|           |                                                                                                                                                 |    |
|           | I HOVEL ANYTHE                                                                                                                                  |    |
|           | LEGISLATURE,                                                                                                                                    |    |
|           | General summary of results of the General elections and the bye-elections to the Madras Legislative Assembly and the Madras Legislative Council |    |
| ;         | Constituencies of the Madras Legislative Assembly, 1951-52                                                                                      |    |
| 3         | Detailed summary of the results by Constituencies of Madras Legislative                                                                         |    |
|           | Council, 1951-52                                                                                                                                |    |
|           |                                                                                                                                                 |    |
|           |                                                                                                                                                 |    |
|           | STATE FINANCE,                                                                                                                                  |    |
|           | Provincial funds—Receipts                                                                                                                       |    |
|           | Provincial funds—Charges                                                                                                                        |    |
|           | Details of excise revenue in the Madras State                                                                                                   |    |
|           | Capital expenditure on electric schemes in the Madras State                                                                                     |    |
|           | Revenue and expenditure of the Forest Department                                                                                                |    |
|           | Distribution Expenditure on Irrigation                                                                                                          |    |
|           | Expenditure incurred on the Medical Department in each district of the Madras State                                                             |    |
|           | Expenditure incurred on the Registration Department in each district of the                                                                     |    |
|           | Madras State                                                                                                                                    |    |
|           | Statement showing the expenditure on account of this Department of Co-operation for five year from 1949-50 to 1953-54 under Madras State.       |    |
|           | Expenditure incurred on famine relief in the Madras State                                                                                       |    |
|           | #4 PT_44C1 -PT P1 P1                                                                                                                            |    |
|           | COMMERCE.                                                                                                                                       |    |
|           |                                                                                                                                                 |    |
|           | Some features of commerce in the Madras State                                                                                                   |    |
|           |                                                                                                                                                 |    |
|           | SERVICES.                                                                                                                                       |    |
|           | Recruitments by the Madras Public Service Commission                                                                                            |    |
|           | Recruitments by the Madras Public Service Commission—Subordinate Services.                                                                      |    |
|           | Recruitments to the Subordinate Services by the Madras Public Service                                                                           |    |
|           | Service, Madras Judicial Subordinate Service, Madras Secretariat Service and                                                                    |    |
|           | other miscellaneous posts                                                                                                                       |    |