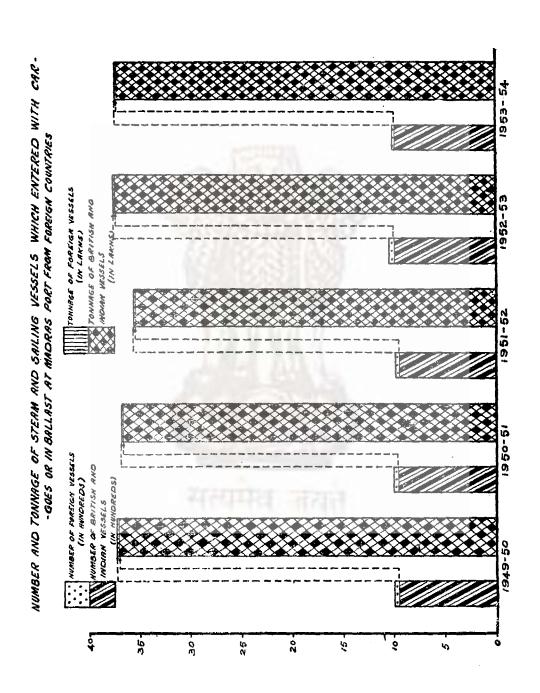

# QUINQUENNIAL STATISTICAL ABSTRACT

FOR

THE MADRAS STATE

FOR THE PERIOD 1949-50 TO 1953-54

THE DIRECTOR OF STATISTICS, MADRAS.

PRINTED BY THE CONTROLLER OF STATIONERY AND PRINTING MADRAS, ON BEHALF OF THE GOVERNMENT OF MADRAS