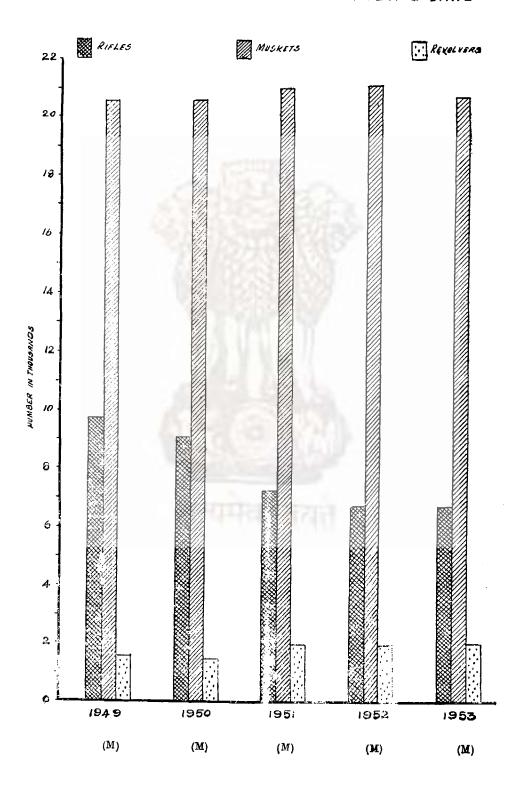

## CONTENTS

| 'AE<br>NO |                                                                                                                                                 | P. |
|-----------|-------------------------------------------------------------------------------------------------------------------------------------------------|----|
| 74.       | AREA AND POPULATION.                                                                                                                            |    |
| 1         | Area, houses and population                                                                                                                     |    |
| 2         | Cities and towns classified according to population                                                                                             |    |
| 3         | Variation in population during 50 years                                                                                                         |    |
| 4         | Distribution of population according to religion                                                                                                |    |
| 5         | Age and civil condition—Sample population                                                                                                       |    |
| 3         | Age and literacy—Sample nonulation                                                                                                              |    |
| 7         | Distribution of population according to language                                                                                                |    |
| 3         | Distribution of population among livelihood classes                                                                                             |    |
| ,         | Secondary means of livelihood                                                                                                                   |    |
| )         | Employers, Employees and Independent workers in Industries and Services                                                                         |    |
|           |                                                                                                                                                 |    |
|           | I HOVEL ANYTHE                                                                                                                                  |    |
|           | LEGISLATURE,                                                                                                                                    |    |
|           | General summary of results of the General elections and the bye-elections to the Madras Legislative Assembly and the Madras Legislative Council |    |
| ;         | Constituencies of the Madras Legislative Assembly, 1951-52                                                                                      |    |
| 3         | Detailed summary of the results by Constituencies of Madras Legislative                                                                         |    |
|           | Council, 1951-52                                                                                                                                |    |
|           |                                                                                                                                                 |    |
|           |                                                                                                                                                 |    |
|           | STATE FINANCE,                                                                                                                                  |    |
|           | Provincial funds—Receipts                                                                                                                       |    |
|           | Provincial funds—Charges                                                                                                                        |    |
|           | Details of excise revenue in the Madras State                                                                                                   |    |
|           | Capital expenditure on electric schemes in the Madras State                                                                                     |    |
|           | Revenue and expenditure of the Forest Department                                                                                                |    |
|           | Distribution Expenditure on Irrigation                                                                                                          |    |
|           | Expenditure incurred on the Medical Department in each district of the Madras State                                                             |    |
|           | Expenditure incurred on the Registration Department in each district of the                                                                     |    |
|           | Madras State                                                                                                                                    |    |
|           | Statement showing the expenditure on account of this Department of Co-operation for five year from 1949-50 to 1953-54 under Madras State.       |    |
|           | Expenditure incurred on famine relief in the Madras State                                                                                       |    |
|           | #4 PT_44C1 -PT P1 P1                                                                                                                            |    |
|           | COMMERCE.                                                                                                                                       |    |
|           |                                                                                                                                                 |    |
|           | Some features of commerce in the Madras State                                                                                                   |    |
|           |                                                                                                                                                 |    |
|           | SERVICES.                                                                                                                                       |    |
|           | Recruitments by the Madras Public Service Commission                                                                                            |    |
|           | Recruitments by the Madras Public Service Commission—Subordinate Services.                                                                      |    |
|           | Recruitments to the Subordinate Services by the Madras Public Service                                                                           |    |
|           | Service, Madras Judicial Subordinate Service, Madras Secretariat Service and                                                                    |    |
|           | other miscellaneous posts                                                                                                                       |    |