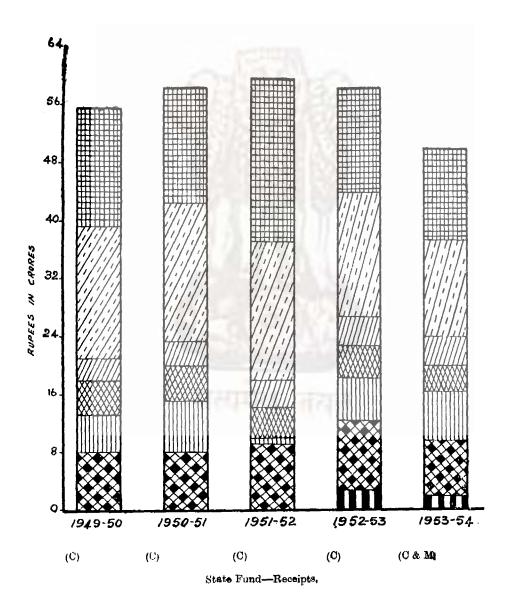

## CONTENTS

| 'AE<br>NO |                                                                                                                                                 | P. |
|-----------|-------------------------------------------------------------------------------------------------------------------------------------------------|----|
| 74.       | AREA AND POPULATION.                                                                                                                            |    |
| 1         | Area, houses and population                                                                                                                     |    |
| 2         | Cities and towns classified according to population                                                                                             |    |
| 3         | Variation in population during 50 years                                                                                                         |    |
| 4         | Distribution of population according to religion                                                                                                |    |
| 5         | Age and civil condition—Sample population                                                                                                       |    |
| 3         | Age and literacy—Sample nonulation                                                                                                              |    |
| 7         | Distribution of population according to language                                                                                                |    |
| 3         | Distribution of population among livelihood classes                                                                                             |    |
| ,         | Secondary means of livelihood                                                                                                                   |    |
| )         | Employers, Employees and Independent workers in Industries and Services                                                                         |    |
|           |                                                                                                                                                 |    |
|           | I HOVEL ANYTHE                                                                                                                                  |    |
|           | LEGISLATURE,                                                                                                                                    |    |
|           | General summary of results of the General elections and the bye-elections to the Madras Legislative Assembly and the Madras Legislative Council |    |
| ;         | Constituencies of the Madras Legislative Assembly, 1951-52                                                                                      |    |
| 3         | Detailed summary of the results by Constituencies of Madras Legislative                                                                         |    |
|           | Council, 1951-52                                                                                                                                |    |
|           |                                                                                                                                                 |    |
|           |                                                                                                                                                 |    |
|           | STATE FINANCE,                                                                                                                                  |    |
|           | Provincial funds—Receipts                                                                                                                       |    |
|           | Provincial funds—Charges                                                                                                                        |    |
|           | Details of excise revenue in the Madras State                                                                                                   |    |
|           | Capital expenditure on electric schemes in the Madras State                                                                                     |    |
|           | Revenue and expenditure of the Forest Department                                                                                                |    |
|           | Distribution Expenditure on Irrigation                                                                                                          |    |
|           | Expenditure incurred on the Medical Department in each district of the Madras State                                                             |    |
|           | Expenditure incurred on the Registration Department in each district of the                                                                     |    |
|           | Madras State                                                                                                                                    |    |
|           | Statement showing the expenditure on account of this Department of Co-operation for five year from 1949-50 to 1953-54 under Madras State.       |    |
|           | Expenditure incurred on famine relief in the Madras State                                                                                       |    |
|           | #4 PT_44C1 -PT P1 P1                                                                                                                            |    |
|           | COMMERCE.                                                                                                                                       |    |
|           |                                                                                                                                                 |    |
|           | Some features of commerce in the Madras State                                                                                                   |    |
|           |                                                                                                                                                 |    |
|           | SERVICES.                                                                                                                                       |    |
|           | Recruitments by the Madras Public Service Commission                                                                                            |    |
|           | Recruitments by the Madras Public Service Commission—Subordinate Services.                                                                      |    |
|           | Recruitments to the Subordinate Services by the Madras Public Service                                                                           |    |
|           | Service, Madras Judicial Subordinate Service, Madras Secretariat Service and                                                                    |    |
|           | other miscellaneous posts                                                                                                                       |    |