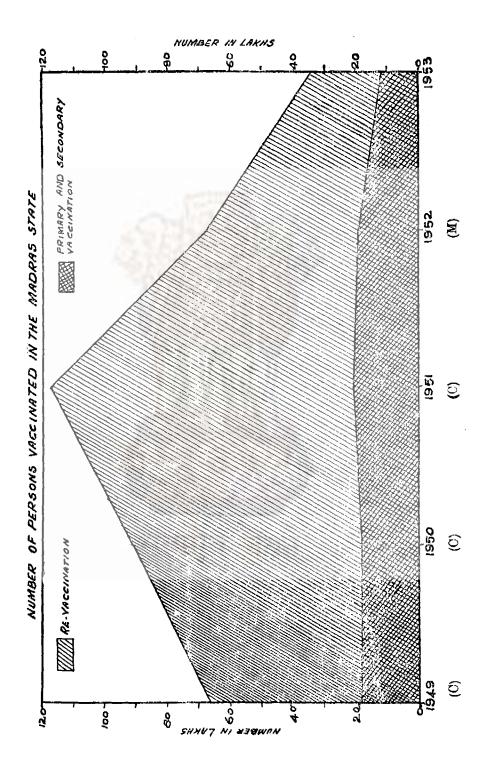

# QUINQUENNIAL STATISTICAL ABSTRACT

FOR

THE MADRAS STATE

FOR THE PERIOD 1949-50 TO 1953-54

THE DIRECTOR OF STATISTICS, MADRAS.

PRINTED BY THE CONTROLLER OF STATIONERY AND PRINTING MADRAS, ON BEHALF OF THE GOVERNMENT OF MADRAS