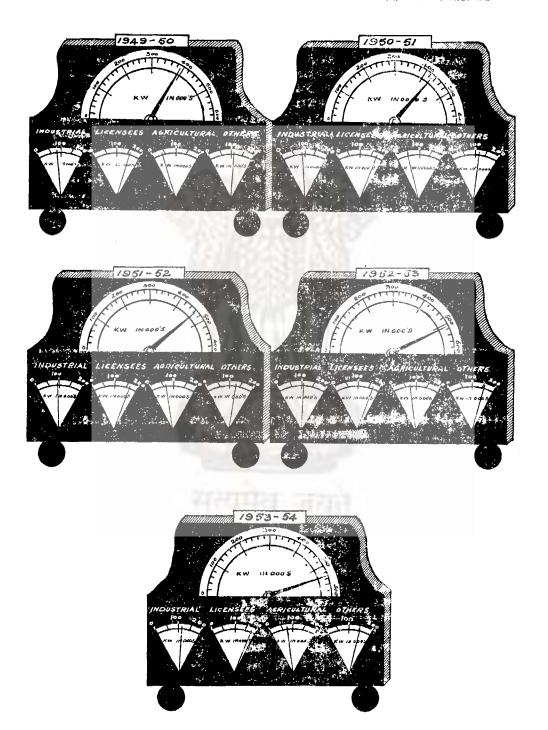

## [Squece. Census of India, 1951.]

| Town                  |                             | Dis <b>tri</b> ct.          |       | Persons.           | Males.                            | Females                  |
|-----------------------|-----------------------------|-----------------------------|-------|--------------------|-----------------------------------|--------------------------|
| (1)                   |                             | <b>(1</b> )                 |       | (3)                | (4)                               | (5)                      |
| Class 1-100,000 and a | ver (9)                     |                             |       |                    |                                   |                          |
| Madras (Corporation   | _                           | Madras                      |       | 1,416,056          | 737,013                           | 679,043                  |
| Madura:               | (M)                         | Madurai                     | • •   | 361,781            | 183,950                           | 17 <b>7,831</b>          |
| Tiruchirapalli .      | . (M)                       | Tiruchirappalli             |       | 218,921            | 111,848                           | 107,073                  |
|                       | . (M)                       | Salem                       |       | 2 2,335            | 102,449                           | 99,886                   |
| 0011111111111         | . (M)                       | Coimbatore                  | • •   | 197,755            | 104,615                           | 93,140                   |
|                       | (M)                         | Malabar                     | • •   | 158,724            | 80,069<br>5 <b>9</b> 778          | 78,655<br>58,307         |
|                       | . (M)                       | South Kanara<br>North Arcot |       | 117,083 $106,024$  | 5 <b>8,</b> 7 <b>76</b><br>52,970 | 53,054                   |
| ,                     | . (M)<br>. (ML)             | erro I                      |       | 100,624            | 50,044                            | 50,63 <b>6</b>           |
| Tanjore               | . (1911)                    | Tanjore                     | * *   | 100,000            | 00,042                            | 00,000                   |
| Class II50,000-100    | ,000 (11)                   |                             |       |                    |                                   |                          |
| Tuticorin             | . (M)                       | Tirunelveli                 |       | 98,866             | 49,819                            | 49,047                   |
| Kumbakonam .          | . (M)                       | Tanjore                     |       | 91,643             | 45,403                            | 46,240                   |
| Kancheepuram          | . (M)                       | Chin leput                  |       | 84,810             | 41,846                            | 42,964                   |
| Dindigul              | . (M)                       | Madurai                     |       | 78,361             | 39,819                            | 38,542                   |
| Tirunelveli           | . (M)                       | Tirunelveli                 |       | 73,476             | 36,243                            | 37,233                   |
| B                     | (M)                         | Malabar                     |       | 69,504             | 34,529                            | 34,975                   |
|                       | (M)                         | South Arcot                 |       | 69,084             | 34,369                            | 34,715                   |
|                       | (M)                         | Ramanathapuram              | * * * | 60,861             | 30,478                            | 30,383<br>30,26 <b>3</b> |
|                       | (M)                         | Tanjore                     |       | 57,854<br>57,576   | 27,591 $29,375$                   | 281201                   |
|                       | (M)                         | Coimbatore                  |       | 52,479             | 26,926                            | 25,55 <b>3</b>           |
| Tiruppur              | (M)                         | Collingatore                |       | 02,210             | 201020                            | 20,000                   |
| #la ss III20,00050    | ,000 (64)                   |                             |       |                    |                                   |                          |
| Arupukottai           | . (M)                       | Ramanathapuram              |       | 48,554             | 23,803                            | 24,751                   |
|                       | (M)                         | Do                          |       | 46,309             | 23,286                            | 23,02 <b>3</b>           |
| Gudiyattam            | . ( <b>M</b> )              | North Arcot                 |       | 45,667             | 22,764                            | 22,903                   |
| Pudukottai            | . ( <u>M</u> )              | Tiruchirappalli             |       | 44,527             | 22,533                            | 21,994                   |
| y                     | (M)                         | Tanjore                     | * *   | 43,436             | 21,680                            | 21,756                   |
|                       | (M.C.)                      |                             |       | 42,431             | 20,692                            | 21,739                   |
|                       | (M)                         | Tiruchirapalli              |       | 42,155             | 21,497 $21,553$                   | 20,658<br>20,191         |
|                       | $(\mathbf{M})$              | Coimbatore                  |       | 41,744<br>41,370   | 21,862                            | 19,508                   |
|                       | (M)<br>(M)                  | The Nilgiris<br>North Arcet |       |                    | 20,610                            | 20,108                   |
|                       | (M)                         | Ramanathapuram              |       | 40,436             | 19,564                            | 20,872                   |
|                       | (M)                         | Malabar                     |       | 40,040             | 19,360                            | 20,680                   |
|                       | (M)                         | Tirunelveli                 |       | 40,010             | 20,087                            | 19,923                   |
| _ •                   | . (M)                       | North Arcot                 |       | 39,992             | 19,680                            | 20,312                   |
|                       | (M)                         | North Arcot                 |       | 38,712             | 18,693                            | 20,019                   |
|                       | . (M)                       | Runanathapuram              |       | 38,453             | 19,219                            | 19,234                   |
| Kadayanallur          | (P)                         | Tiru ielveli                |       | 38 06 )            | 18,907                            | 19,153                   |
|                       | (M)                         | Tirunelveli                 | • •   | 37,653             | 18,444                            | 19,209                   |
|                       | (M)                         |                             |       | 36,702             | 17,922                            | 18,780                   |
|                       | (M)                         | Madurai                     |       | 35,912<br>25,684   | 17,935                            | 17,977 $17,428$          |
| Villupuram            | (M)                         | South Arcot                 | • •   | 35,684<br>34,732   | 18,256<br>17,209                  | 17,523                   |
|                       | (M)                         | South Arcot<br>Madurai      | • • • | 34,486             | 17,424                            | 17,023                   |
| <b>--</b>             | i i i                       | Tirunelveli                 | • • • | 31,074             | 15,252                            | 15,822                   |
|                       | (P)<br>(M)                  | Madurai                     | • • • | 31,000             | 15,444                            | 15,556                   |
| *Gobichettipalayan    |                             | Coimbatore                  | • • • | 30,354             | 15,280                            | 15,074                   |
| Cochin                | (M)                         | Malabar                     |       | 29,881             | 15,052                            | 14,829                   |
| 1,                    | (M)                         | Tanjore                     |       | 29, 60             | 15,072                            | 14,788                   |
| *Tindivanam           | (M)                         | South Arcot                 |       | 29,651             | 15,402                            | 14,249                   |
| *Vikramasingapura     | m (P)                       | Tirunelveli                 |       | 29,361             | 14,579                            | 14,782                   |
| Panthalayini .        | (P)                         | Malabar                     |       | 29,001             | 14,016                            | 14,985                   |
| 5 6                   | $\dots \qquad (\mathbf{P})$ | Tirunelveli                 | • •   | 27.619             | 13,527                            | 14,092                   |
| Mettupalayam          | ( <u>P)</u>                 | Coimbatore                  | • •   | 27,51 <b>6</b>     | 14,023                            | 13,493                   |
| <del>-</del>          | (M)                         | Tanjore                     | • •   | 27,251             | 13,598                            | 13,653                   |
| Tiruppattur           | (M)                         | North Arcot                 | • •   | $27,003 \\ 27,002$ | 13,595<br>1 <b>3,8</b> 50         | 13,40 <b>8</b><br>13,152 |
| Mettur                | ahip)                       | ı Salem                     | ••    | 47,002             | TAIGNA                            | 10,102                   |
| Cumbam                | $(\mathbf{P})$              | Madurai                     |       | 26,908             | 13,446                            | 13,462                   |
| Kovilpatti            | (P)                         |                             | • •   | 26,038             | 13,384                            | 12,654                   |
| Devakkottai           | (M)                         |                             |       | 25,989             | 12,485                            | 13,504                   |
| Arni                  | (P)                         |                             |       | 24,567             | 12,063                            | 12,504                   |
|                       |                             |                             |       |                    |                                   |                          |