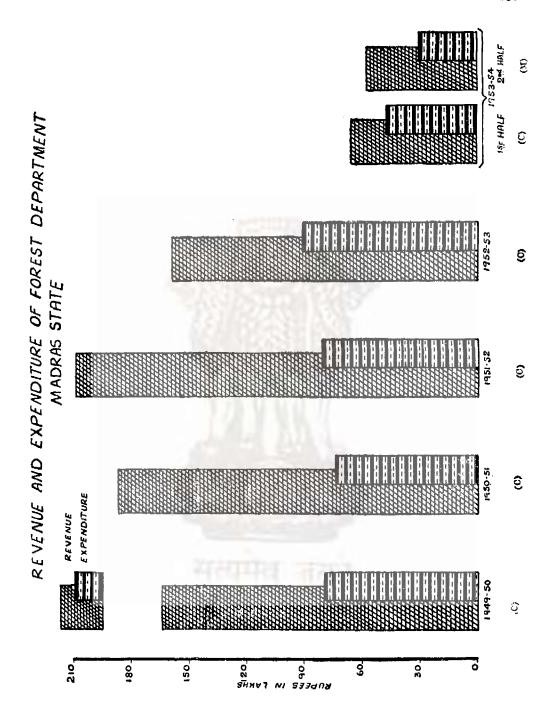

## CONTENTS

| 'AE<br>NO |                                                                                                                                                 | P. |
|-----------|-------------------------------------------------------------------------------------------------------------------------------------------------|----|
| 74.       | AREA AND POPULATION.                                                                                                                            |    |
| 1         | Area, houses and population                                                                                                                     |    |
| 2         | Cities and towns classified according to population                                                                                             |    |
| 3         | Variation in population during 50 years                                                                                                         |    |
| 4         | Distribution of population according to religion                                                                                                |    |
| 5         | Age and civil condition—Sample population                                                                                                       |    |
| 3         | Age and literacy—Sample nonulation                                                                                                              |    |
| 7         | Distribution of population according to language                                                                                                |    |
| 3         | Distribution of population among livelihood classes                                                                                             |    |
| ,         | Secondary means of livelihood                                                                                                                   |    |
| )         | Employers, Employees and Independent workers in Industries and Services                                                                         |    |
|           |                                                                                                                                                 |    |
|           | I HOVEL ANYTHE                                                                                                                                  |    |
|           | LEGISLATURE,                                                                                                                                    |    |
|           | General summary of results of the General elections and the bye-elections to the Madras Legislative Assembly and the Madras Legislative Council |    |
| ;         | Constituencies of the Madras Legislative Assembly, 1951-52                                                                                      |    |
| 3         | Detailed summary of the results by Constituencies of Madras Legislative                                                                         |    |
|           | Council, 1951-52                                                                                                                                |    |
|           |                                                                                                                                                 |    |
|           |                                                                                                                                                 |    |
|           | STATE FINANCE,                                                                                                                                  |    |
|           | Provincial funds—Receipts                                                                                                                       |    |
|           | Provincial funds—Charges                                                                                                                        |    |
|           | Details of excise revenue in the Madras State                                                                                                   |    |
|           | Capital expenditure on electric schemes in the Madras State                                                                                     |    |
|           | Revenue and expenditure of the Forest Department                                                                                                |    |
|           | Distribution Expenditure on Irrigation                                                                                                          |    |
|           | Expenditure incurred on the Medical Department in each district of the Madras State                                                             |    |
|           | Expenditure incurred on the Registration Department in each district of the                                                                     |    |
|           | Madras State                                                                                                                                    |    |
|           | Statement showing the expenditure on account of this Department of Co-operation for five year from 1949-50 to 1953-54 under Madras State.       |    |
|           | Expenditure incurred on famine relief in the Madras State                                                                                       |    |
|           | #4 PT_44C1 -PT P1 P1                                                                                                                            |    |
|           | COMMERCE.                                                                                                                                       |    |
|           |                                                                                                                                                 |    |
|           | Some features of commerce in the Madras State                                                                                                   |    |
|           |                                                                                                                                                 |    |
|           | SERVICES.                                                                                                                                       |    |
|           | Recruitments by the Madras Public Service Commission                                                                                            |    |
|           | Recruitments by the Madras Public Service Commission—Subordinate Services.                                                                      |    |
|           | Recruitments to the Subordinate Services by the Madras Public Service                                                                           |    |
|           | Service, Madras Judicial Subordinate Service, Madras Secretariat Service and                                                                    |    |
|           | other miscellaneous posts                                                                                                                       |    |