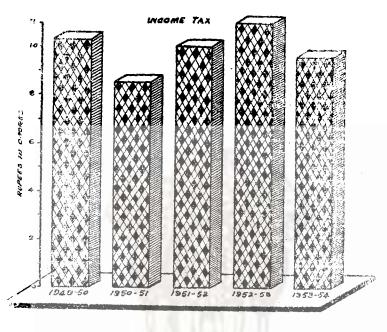

## CONTENTS

| 'AE<br>NO |                                                                                                                                                 | P. |
|-----------|-------------------------------------------------------------------------------------------------------------------------------------------------|----|
| 74.       | AREA AND POPULATION.                                                                                                                            |    |
| 1         | Area, houses and population                                                                                                                     |    |
| 2         | Cities and towns classified according to population                                                                                             |    |
| 3         | Variation in population during 50 years                                                                                                         |    |
| 4         | Distribution of population according to religion                                                                                                |    |
| 5         | Age and civil condition—Sample population                                                                                                       |    |
| 3         | Age and literacy—Sample nonulation                                                                                                              |    |
| 7         | Distribution of population according to language                                                                                                |    |
| 3         | Distribution of population among livelihood classes                                                                                             |    |
| ,         | Secondary means of livelihood                                                                                                                   |    |
| )         | Employers, Employees and Independent workers in Industries and Services                                                                         |    |
|           |                                                                                                                                                 |    |
|           | I HOVEL ANYTHE                                                                                                                                  |    |
|           | LEGISLATURE,                                                                                                                                    |    |
|           | General summary of results of the General elections and the bye-elections to the Madras Legislative Assembly and the Madras Legislative Council |    |
| ;         | Constituencies of the Madras Legislative Assembly, 1951-52                                                                                      |    |
| 3         | Detailed summary of the results by Constituencies of Madras Legislative                                                                         |    |
|           | Council, 1951-52                                                                                                                                |    |
|           |                                                                                                                                                 |    |
|           |                                                                                                                                                 |    |
|           | STATE FINANCE,                                                                                                                                  |    |
|           | Provincial funds—Receipts                                                                                                                       |    |
|           | Provincial funds—Charges                                                                                                                        |    |
|           | Details of excise revenue in the Madras State                                                                                                   |    |
|           | Capital expenditure on electric schemes in the Madras State                                                                                     |    |
|           | Revenue and expenditure of the Forest Department                                                                                                |    |
|           | Distribution Expenditure on Irrigation                                                                                                          |    |
|           | Expenditure incurred on the Medical Department in each district of the Madras State                                                             |    |
|           | Expenditure incurred on the Registration Department in each district of the                                                                     |    |
|           | Madras State                                                                                                                                    |    |
|           | Statement showing the expenditure on account of this Department of Co-operation for five year from 1949-50 to 1953-54 under Madras State.       |    |
|           | Expenditure incurred on famine relief in the Madras State                                                                                       |    |
|           | #4 PT_44C1 -PT P1 P1                                                                                                                            |    |
|           | COMMERCE.                                                                                                                                       |    |
|           |                                                                                                                                                 |    |
|           | Some features of commerce in the Madras State                                                                                                   |    |
|           |                                                                                                                                                 |    |
|           | SERVICES.                                                                                                                                       |    |
|           | Recruitments by the Madras Public Service Commission                                                                                            |    |
|           | Recruitments by the Madras Public Service Commission—Subordinate Services.                                                                      |    |
|           | Recruitments to the Subordinate Services by the Madras Public Service                                                                           |    |
|           | Service, Madras Judicial Subordinate Service, Madras Secretariat Service and                                                                    |    |
|           | other miscellaneous posts                                                                                                                       |    |