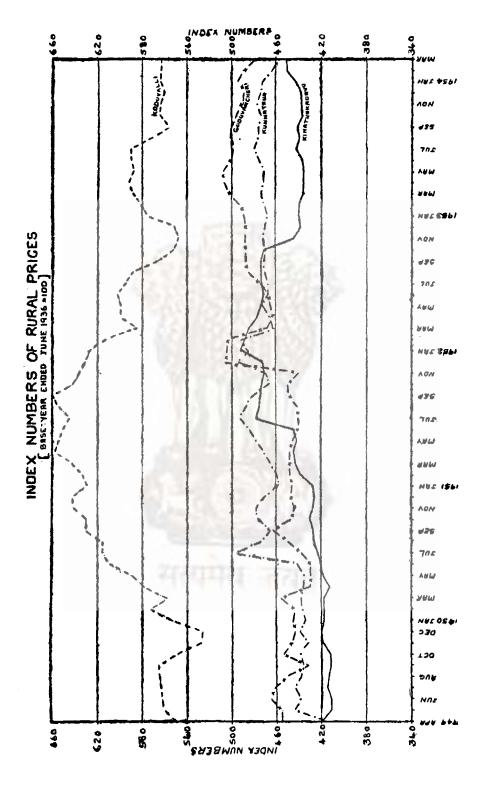

# QUINQUENNIAL STATISTICAL ABSTRACT

FOR

THE MADRAS STATE

FOR THE PERIOD 1949-50 TO 1953-54

THE DIRECTOR OF STATISTICS, MADRAS.

PRINTED BY THE CONTROLLER OF STATIONERY AND PRINTING MADRAS, ON BEHALF OF THE GOVERNMENT OF MADRAS