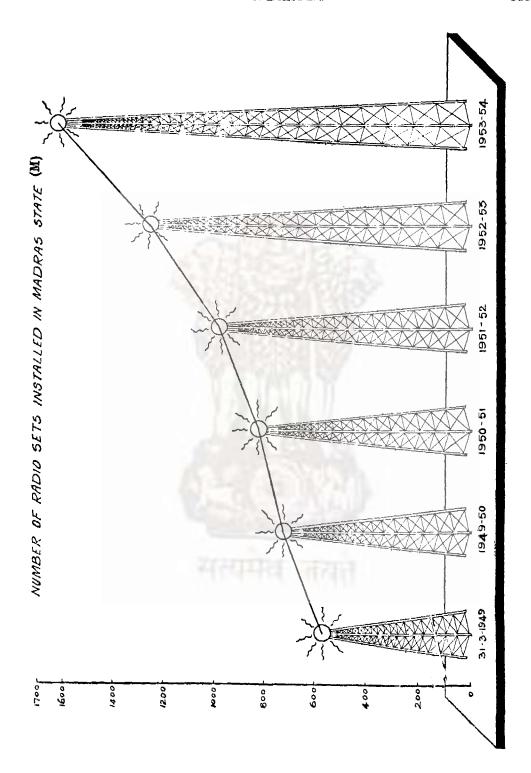

# QUINQUENNIAL STATISTICAL ABSTRACT

FOR

THE MADRAS STATE

FOR THE PERIOD 1949-50 TO 1953-54

THE DIRECTOR OF STATISTICS, MADRAS.

PRINTED BY THE CONTROLLER OF STATIONERY AND PRINTING MADRAS, ON BEHALF OF THE GOVERNMENT OF MADRAS