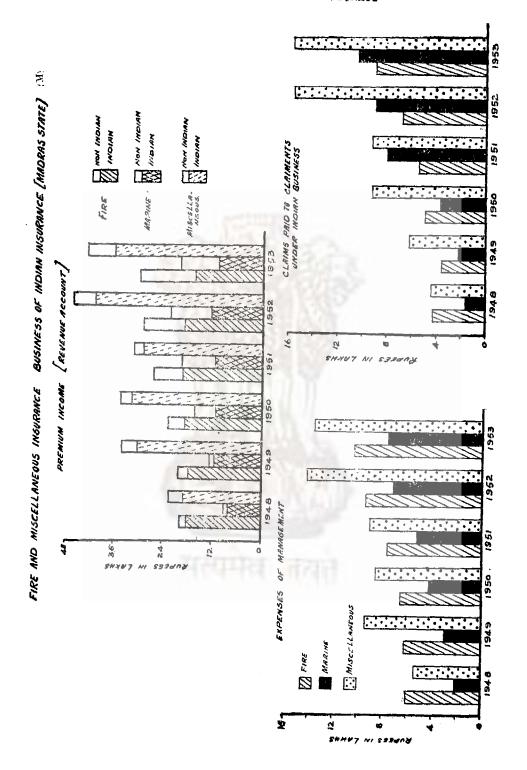

## CONTENTS

| 'AE<br>NO |                                                                                                                                                 | P. |
|-----------|-------------------------------------------------------------------------------------------------------------------------------------------------|----|
| 74.       | AREA AND POPULATION.                                                                                                                            |    |
| 1         | Area, houses and population                                                                                                                     |    |
| 2         | Cities and towns classified according to population                                                                                             |    |
| 3         | Variation in population during 50 years                                                                                                         |    |
| 4         | Distribution of population according to religion                                                                                                |    |
| 5         | Age and civil condition—Sample population                                                                                                       |    |
| 3         | Age and literacy—Sample nonulation                                                                                                              |    |
| 7         | Distribution of population according to language                                                                                                |    |
| 3         | Distribution of population among livelihood classes                                                                                             |    |
| ,         | Secondary means of livelihood                                                                                                                   |    |
| )         | Employers, Employees and Independent workers in Industries and Services                                                                         |    |
|           |                                                                                                                                                 |    |
|           | I HOVEL ANYTHE                                                                                                                                  |    |
|           | LEGISLATURE,                                                                                                                                    |    |
|           | General summary of results of the General elections and the bye-elections to the Madras Legislative Assembly and the Madras Legislative Council |    |
| ;         | Constituencies of the Madras Legislative Assembly, 1951-52                                                                                      |    |
| 3         | Detailed summary of the results by Constituencies of Madras Legislative                                                                         |    |
|           | Council, 1951-52                                                                                                                                |    |
|           |                                                                                                                                                 |    |
|           |                                                                                                                                                 |    |
|           | STATE FINANCE,                                                                                                                                  |    |
|           | Provincial funds—Receipts                                                                                                                       |    |
|           | Provincial funds—Charges                                                                                                                        |    |
|           | Details of excise revenue in the Madras State                                                                                                   |    |
|           | Capital expenditure on electric schemes in the Madras State                                                                                     |    |
|           | Revenue and expenditure of the Forest Department                                                                                                |    |
|           | Distribution Expenditure on Irrigation                                                                                                          |    |
|           | Expenditure incurred on the Medical Department in each district of the Madras State                                                             |    |
|           | Expenditure incurred on the Registration Department in each district of the                                                                     |    |
|           | Madras State                                                                                                                                    |    |
|           | Statement showing the expenditure on account of this Department of Co-operation for five year from 1949-50 to 1953-54 under Madras State.       |    |
|           | Expenditure incurred on famine relief in the Madras State                                                                                       |    |
|           | #4 PT_44C1 -PT P1 P1                                                                                                                            |    |
|           | COMMERCE.                                                                                                                                       |    |
|           |                                                                                                                                                 |    |
|           | Some features of commerce in the Madras State                                                                                                   |    |
|           |                                                                                                                                                 |    |
|           | SERVICES.                                                                                                                                       |    |
|           | Recruitments by the Madras Public Service Commission                                                                                            |    |
|           | Recruitments by the Madras Public Service Commission—Subordinate Services.                                                                      |    |
|           | Recruitments to the Subordinate Services by the Madras Public Service                                                                           |    |
|           | Service, Madras Judicial Subordinate Service, Madras Secretariat Service and                                                                    |    |
|           | other miscellaneous posts                                                                                                                       |    |