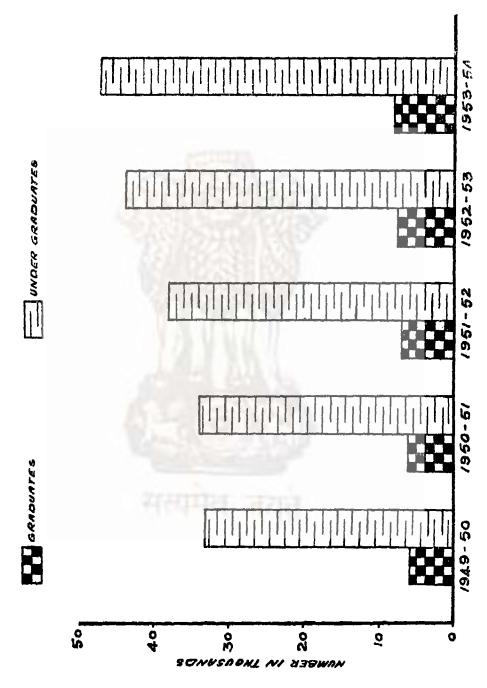

## CONTENTS

| 'AE<br>NO |                                                                                                                                                 | P. |
|-----------|-------------------------------------------------------------------------------------------------------------------------------------------------|----|
| 74.       | AREA AND POPULATION.                                                                                                                            |    |
| 1         | Area, houses and population                                                                                                                     |    |
| 2         | Cities and towns classified according to population                                                                                             |    |
| 3         | Variation in population during 50 years                                                                                                         |    |
| 4         | Distribution of population according to religion                                                                                                |    |
| 5         | Age and civil condition—Sample population                                                                                                       |    |
| 3         | Age and literacy—Sample nonulation                                                                                                              |    |
| 7         | Distribution of population according to language                                                                                                |    |
| 3         | Distribution of population among livelihood classes                                                                                             |    |
| ,         | Secondary means of livelihood                                                                                                                   |    |
| )         | Employers, Employees and Independent workers in Industries and Services                                                                         |    |
|           |                                                                                                                                                 |    |
|           | I HOVEL ANYTHE                                                                                                                                  |    |
|           | LEGISLATURE,                                                                                                                                    |    |
|           | General summary of results of the General elections and the bye-elections to the Madras Legislative Assembly and the Madras Legislative Council |    |
| ;         | Constituencies of the Madras Legislative Assembly, 1951-52                                                                                      |    |
| 3         | Detailed summary of the results by Constituencies of Madras Legislative                                                                         |    |
|           | Council, 1951-52                                                                                                                                |    |
|           |                                                                                                                                                 |    |
|           |                                                                                                                                                 |    |
|           | STATE FINANCE,                                                                                                                                  |    |
|           | Provincial funds—Receipts                                                                                                                       |    |
|           | Provincial funds—Charges                                                                                                                        |    |
|           | Details of excise revenue in the Madras State                                                                                                   |    |
|           | Capital expenditure on electric schemes in the Madras State                                                                                     |    |
|           | Revenue and expenditure of the Forest Department                                                                                                |    |
|           | Distribution Expenditure on Irrigation                                                                                                          |    |
|           | Expenditure incurred on the Medical Department in each district of the Madras State                                                             |    |
|           | Expenditure incurred on the Registration Department in each district of the                                                                     |    |
|           | Madras State                                                                                                                                    |    |
|           | Statement showing the expenditure on account of this Department of Co-operation for five year from 1949-50 to 1953-54 under Madras State.       |    |
|           | Expenditure incurred on famine relief in the Madras State                                                                                       |    |
|           | #4 PT_44C1 -PT P1 P1                                                                                                                            |    |
|           | COMMERCE.                                                                                                                                       |    |
|           |                                                                                                                                                 |    |
|           | Some features of commerce in the Madras State                                                                                                   |    |
|           |                                                                                                                                                 |    |
|           | SERVICES.                                                                                                                                       |    |
|           | Recruitments by the Madras Public Service Commission                                                                                            |    |
|           | Recruitments by the Madras Public Service Commission—Subordinate Services.                                                                      |    |
|           | Recruitments to the Subordinate Services by the Madras Public Service                                                                           |    |
|           | Service, Madras Judicial Subordinate Service, Madras Secretariat Service and                                                                    |    |
|           | other miscellaneous posts                                                                                                                       |    |