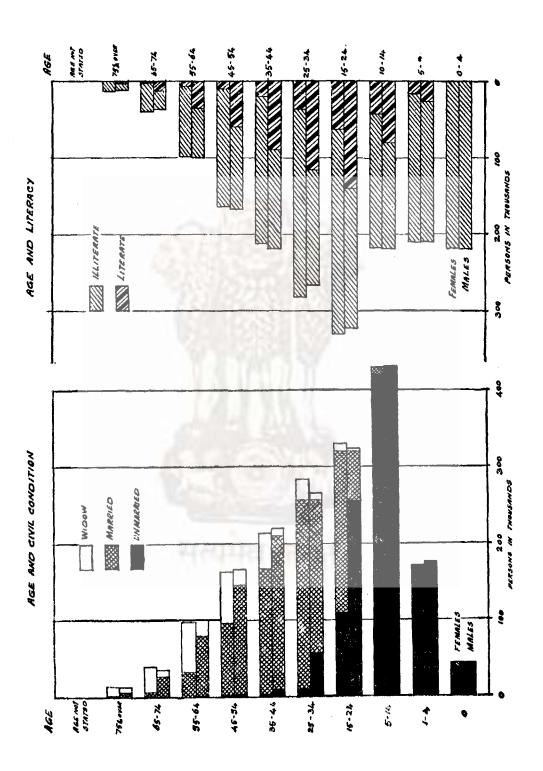

AREA AND POPULATION.

No. 1.-Area, Houses and Population.

(Source: Census of India, 1951.)

|                   |   |   |                |           |          |           |                  |           | 100        | Population. |           |
|-------------------|---|---|----------------|-----------|----------|-----------|------------------|-----------|------------|-------------|-----------|
| District          |   |   |                |           |          |           | Occupied houses. |           |            | Persons.    |           |
|                   |   |   | Area in Square | Villages. | Towns.   | Total.    | Rural.           | Urban.    | Total.     | Rural.      | Urban.    |
| Œ                 |   |   | (2)            | (3)       | (#)      | (5)       | (9)              | (£)       | (8)        | 6)          | (10)      |
| Madras State      | : | : | 60,362         | 19,491    | 293      | 6,234,342 | 5,159,576        | 1,074,766 | 35,734,489 | 27,908,187  | 7,826,332 |
| I Madras          | : | : | 49             | ;         | 1        | 109,993   | :                | 109,993   | 1,416,056  | :           | 1,416,056 |
| 2 Chingleput      | : | : | 3,054          | 1,917     | 20       | 316,589   | 274,274          | 42,315    | 1,853,619  | 1,532,257   | 321,362   |
| 3 North Arcot     | : | : | 4,674          | 1,805     | 22       | 444,349   | 376,349          | 68,000    | 2,853,157  | 2,330,945   | 528,212   |
| 4 Salem           | : | : | 7,063          | 1,786     | 19       | 644,497   | 570,372          | 74,125    | 3,371,769  | 2,900,450   | 471,319   |
| 5 Coimbatore      | : | : | 7,090          | 995       | 23       | 591,239   | 507,417          | 83,822    | 3,293,204  | 2,640,032   | 653,172   |
| 6 South Arcot     | : | : | 4,204          | 2,244     | 18       | 495,792   | 447,666          | 48,126    | 2,776,767  | 2,449,304   | 327,463   |
| 7 Thanjavur       | : | : | 3,740          | 2,251     | 59       | 577,814   | 481,978          | 95,836    | 2,982,670  | 2,404,774   | 577,896   |
| 8 Tiruchirappalli | : | : | 5,514          | 1,481     | 32       | 564,276   | 474,292          | 89,984    | 2,943,882  | 2,360,607   | 583,275   |
| 9 Madurai         | : | : | 4,910          | 1,076     | 56       | 463,527   | 368,642          | 94,885    | 2,891,817  | 2,086,513   | 805,304   |
| 10 Ramanathapuram | g | : | 4,849          | 2,787     | 33       | 418,880   | 322,179          | 96,701    | 2,080,519  | 1,541,966   | 538,553   |
| 11 Tiranolveli    | : | : | 4,343          | 975       | 43       | 524,828   | 363,432          | 161,396   | 2,445,967  | 1,681,404   | 764,563   |
| 12 The Nilgiris   | : | : | 984            | 46        | 4        | 58,022    | 47,050           | 10,972    | 311,729    | 222,732     | 88,997    |
| 13 Malabar        | : | : | 5,844          | 1,495     | <b>1</b> | 749,861   | 686,709          | 63,152    | 4,758,342  | 4,250,367   | 507,975   |
| 14 South Kanara   | : | : | 4,044          | 633       | ග        | 274,675   | 239,216          | 35,459    | 1,748,991  | 1,506,806   | 242,185   |