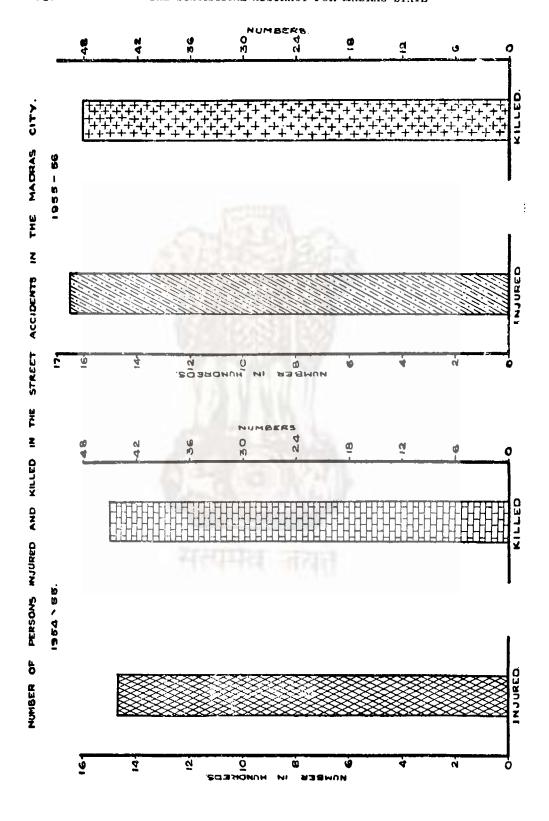

No. 55,--Mental disorder in the admissions, discharges, recoveries and deaths in the Madras State for THE YEAR 1954-vout.

| _        |
|----------|
| Ludone   |
| Commen   |
| Moderal  |
| ٠        |
| Dissolow |
| Common   |