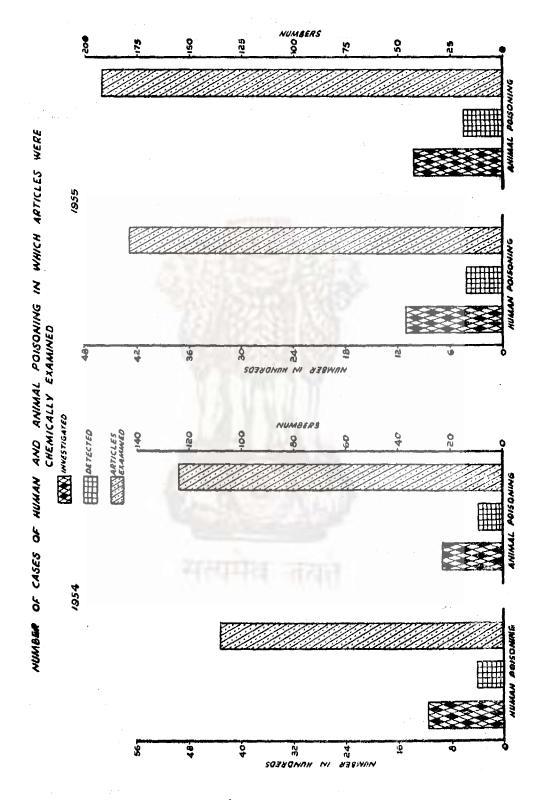

# No. 19.—Capital expenditure on Electricity Schemes $\tau_{_{I\!\!N}}$ the Madras State (excluding licensees area.)

(Source: Chief Engineer for Electricity, Madras.)

|             |     | N   | ame of | schemes | Capital | expenditure. |                                  |                         |
|-------------|-----|-----|--------|---------|---------|--------------|----------------------------------|-------------------------|
|             |     |     | (1)    |         |         |              | 1954—55.<br>(2)<br>RS. IN LAKHS. | 1955—56<br>(3)          |
| 1 Pykara    |     |     |        |         | <br>    |              | 161·86                           | rs. In lakes.<br>259.06 |
| 2 Mettur    |     |     |        |         | <br>• • |              | 129-20                           | 280.01                  |
| 3 Papanasam | • • |     |        | ••      | <br>••  |              | 104.83                           | 169.09                  |
| 4 M.E.S.    |     |     |        |         | <br>    |              | 171-66                           | 295-64                  |
| 5 Periyar   |     |     |        |         | <br>    |              | 16.59                            | 89-23                   |
| 6 Kundah    | • • | * * | • •    |         | <br>• • |              | * *                              | 14.15                   |
|             |     |     |        |         | Total   |              | 584-14                           | 1,107-18                |