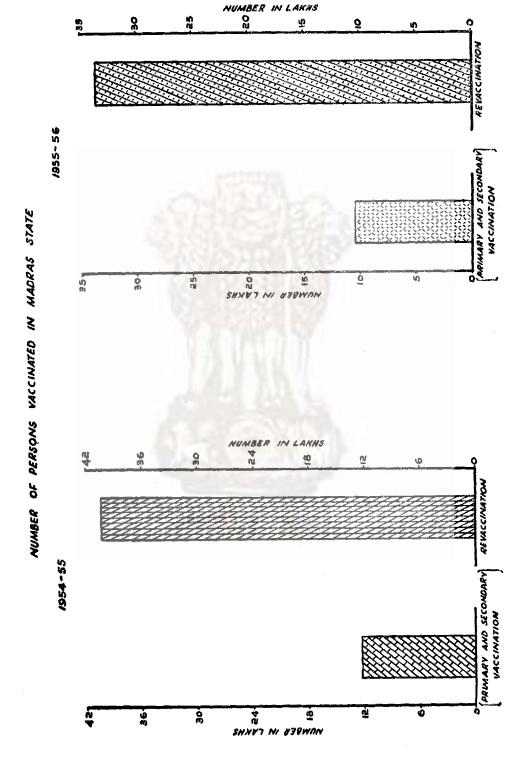

vi Contents

| Table<br>No. |                                                                                                                                                                                                                                                                                 | PAGE <b>S</b> |
|--------------|---------------------------------------------------------------------------------------------------------------------------------------------------------------------------------------------------------------------------------------------------------------------------------|---------------|
|              | CORPORATION OF MADRAS.                                                                                                                                                                                                                                                          |               |
| 30           | Population and constitution of the Corporation of Madras with income and                                                                                                                                                                                                        |               |
|              | expenditure                                                                                                                                                                                                                                                                     | 57            |
| 31           | Details of income                                                                                                                                                                                                                                                               | 59            |
| 32           | Details of investments                                                                                                                                                                                                                                                          | 60            |
| 33           | Details of expenditure                                                                                                                                                                                                                                                          | 61            |
| 84           | Collection of Revenue                                                                                                                                                                                                                                                           | 62            |
|              | MUNICIPALITIES.                                                                                                                                                                                                                                                                 |               |
| <b>3</b> 5   | Population and constitution of Municipalities                                                                                                                                                                                                                                   | 63            |
| 36           | Financial position of Municipalities                                                                                                                                                                                                                                            | 64            |
| 37           | Abstract of receipts of District Municipalities in the Madras State                                                                                                                                                                                                             | 69            |
| 38           | Abstract of disbursements of the District Municipalities in the Madras State.                                                                                                                                                                                                   | 71            |
| 39           | Collection of revenue in the Municipalities in the Madras State                                                                                                                                                                                                                 | 74            |
| 40           | Incidence of taxation and income of Municipalities in the Madra; State                                                                                                                                                                                                          | 76            |
| 41           | Name of each Municipality containing population of 50,000 and above, with income and expenditure.                                                                                                                                                                               | 81            |
| 42           | Water supply account in Municipalities with a protected water-supply                                                                                                                                                                                                            | 82            |
|              |                                                                                                                                                                                                                                                                                 |               |
|              | VITAL STATISTICS,                                                                                                                                                                                                                                                               |               |
| 43           | Abstract statement of births and deaths in the Madras State and ratio of deaths according to sex, towns or rural districts causes and deaths                                                                                                                                    | 86            |
| 44           | Ratio of male to female births per 1,000 of population and excess of births over deaths in the Madras State.                                                                                                                                                                    | 88            |
| 45           | Ratio of population of deaths in urban, and rural areas in the Madras State (Municipalities and other census towns)                                                                                                                                                             | 89            |
| <b>4</b> 6 , | Ratio of deaths per 1,000 of estimated population in each distribute in Madras State according to causes                                                                                                                                                                        | 90            |
| 47           | Total number of vaccinations in the Madras State                                                                                                                                                                                                                                | 91            |
| •            |                                                                                                                                                                                                                                                                                 |               |
|              | MEDICAL AND PUBLIC HEALTH.                                                                                                                                                                                                                                                      |               |
| 48           | Number of State-special, railway, private non-aided and subsidized hospitals with number of beds available and number of in-door and out-door patients treated in them in the Mädras State.                                                                                     | 93            |
| 49           | Number of State Public, local fund and private aided hospitals and dispensaries with number of beds available in them, number of in-door and out door patients treated in them, number of in-door patients died therein, also their income and expenditure in the Madras State. | 94            |
| <b>5</b> 0   | Distribution of medical personnel in the Madras State in the year 1954                                                                                                                                                                                                          | 119           |
| 51           | Diseases of patients treated in the different classes of hospitals and dispensaries in the Madras State.                                                                                                                                                                        | 124           |
|              | MENTAL HOSPITALS.                                                                                                                                                                                                                                                               |               |
| 52           | Number of mental patients—Religion, mortality, cost to Government, etc                                                                                                                                                                                                          | 126           |
| 58           | Ages of patients admitted into the mental hospitals in the Madras State                                                                                                                                                                                                         | 129           |
| 54           | Probable causes of insanity in the patients admitted in the mental hospitals in the Madras State.                                                                                                                                                                               | 131           |
| 55           | Mental disorder in the admissions, discharges, recoveries and deaths in the                                                                                                                                                                                                     | 133           |