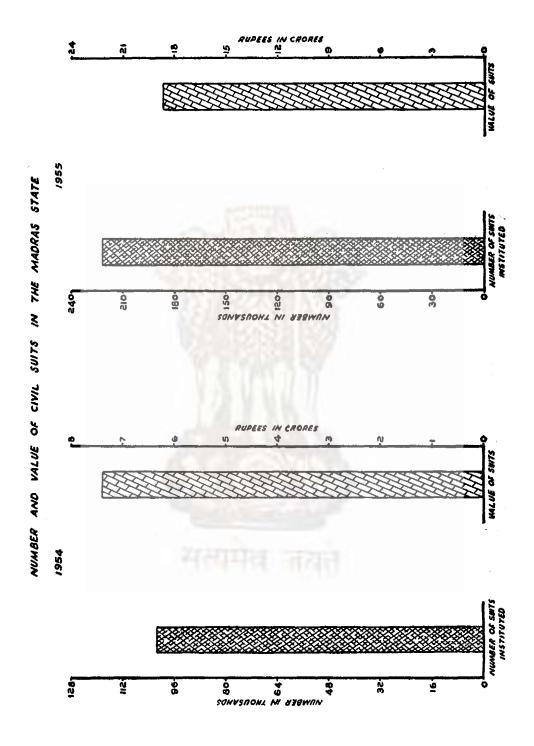

| No.           |                                                                                                                                                                                   |
|---------------|-----------------------------------------------------------------------------------------------------------------------------------------------------------------------------------|
|               | JUSTICE,                                                                                                                                                                          |
| 81            | Number of judicial divisions and number of officers exercising appellate or original jurisdiction in the Madras State.                                                            |
| 82            | Number and description of civil suits instituted in the Madras State                                                                                                              |
| 33            | Number of cases decided in the Madras State                                                                                                                                       |
| 4             | Number and value of civil suits instituted in the Madras State                                                                                                                    |
| 5             | General results of the trial of civil and revenue cases in the courts of original jurisdiction in the Madras State.                                                               |
| 6             | Civil appellate courts—Appeals from decrees and miscellaneous appeals in the Madras State.                                                                                        |
| 7             | General results of appeals and revisions under criminal justice in the Madras State.                                                                                              |
| 8             | General results of criminal trials in the tribunals of various classes in the Madras State.                                                                                       |
| 9             | Punishments inflicted in criminal cases in the Madras State                                                                                                                       |
| 0             | Nature of offences reported and number of persons tried, convicted and acquitted.                                                                                                 |
|               | POLICE.                                                                                                                                                                           |
| 1             | Equipment, discipline and general management of Police forces in the Madras State.                                                                                                |
| 2             | Return of cognizable crimes—Returns of persons concerned in cases of the Police department in the Madras State.                                                                   |
| 3             | Property lost and recovered in the Madras State                                                                                                                                   |
|               | PRISONS.                                                                                                                                                                          |
| 4<br>)5       | Number and distribution of prisoners in the Madras State                                                                                                                          |
| <b>6</b><br>7 | Religion, age and stage of education of convicts in the Madras State  Nature and length of sentence of convicts admitted into the jails and subsidiary jails in the Madras State. |
| 8             | Sickness and mortality among prisoners in the Madras State                                                                                                                        |
| 9             | Conditions of the convicts released from the jails in the Madras State Expenditure incurred in guarding and maintaining prisoners exclusive of cost of buildings, repairs, etc.   |
|               | PRICES.                                                                                                                                                                           |
| )1            | Average monthly wholesale prices of principal commodities in the Madras-State.                                                                                                    |
| 2             | Average annual retail prices or commodities and index numbers                                                                                                                     |
| 3             | Cost of living index numbers                                                                                                                                                      |
| 4             | Statement showing the index numbers of rural prices for different centres in Madras State.                                                                                        |