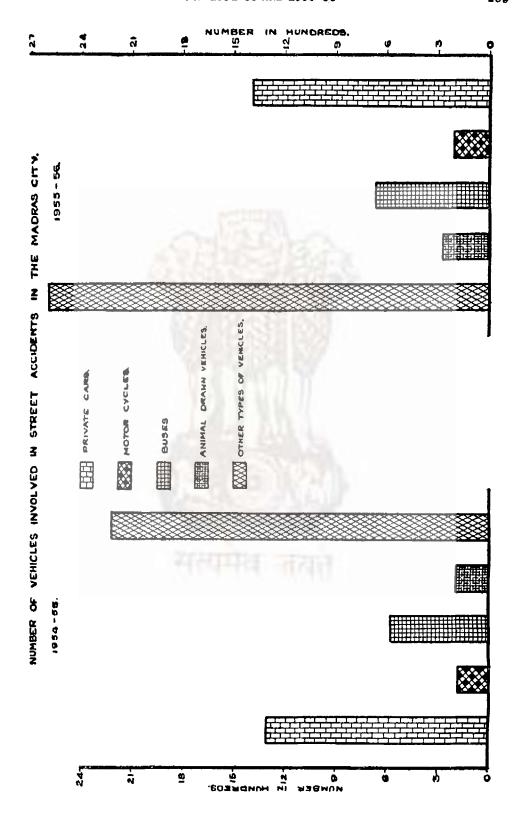

No. 55.---Mental disorder in the admissions, discharges, becoveries and deaths in the Madeas State for the 78.3 1954.

(Source: Director of Medical Services, Madrus.)

|                                                                                                                                                                                                                                                                 |                                         |            | Remainin<br>or the                                                              | Remaining on 31st December<br>of the preceding year. | ear.                                              | Adm                                     | Admissions during<br>the year.         | - Andrews                                            | ļ                                                  | Total·                     |                                                      |
|-----------------------------------------------------------------------------------------------------------------------------------------------------------------------------------------------------------------------------------------------------------------|-----------------------------------------|------------|---------------------------------------------------------------------------------|------------------------------------------------------|---------------------------------------------------|-----------------------------------------|----------------------------------------|------------------------------------------------------|----------------------------------------------------|----------------------------|------------------------------------------------------|
| , <b>B</b>                                                                                                                                                                                                                                                      |                                         |            | ·a∋leM છે                                                                       | . Pennales,                                          | .fatoT 🏝                                          | . Males.                                | ·solablos                              | - JetoT 🕃                                            | .eelen ⊛                                           | 🥏 Kemales.                 | . fatoT 😇                                            |
| Mental deficiency Mania Mania Melancholia Schizophrenia including dementia Praecox Secondary dementia Prancois and paranoid states Epilepsy and epileptic insanity Hysteria                                                                                     | ::::::::::::::::::::::::::::::::::::::: | 1111111111 | 157<br>70<br>470<br>50<br>650<br>7<br>7<br>7<br>83                              | 66<br>20<br>23<br>230<br>230<br>45<br>45<br>45       | 223<br>126<br>541<br>70<br>880<br>40<br>68<br>128 | 3 2 2 3 3 3 3 5 5 5 5 5 5 5 5 5 5 5 5 5 | : :                                    | 35<br>375<br>375<br>482<br>6<br>13<br>13<br>19       | 189<br>123<br>123<br>767<br>51<br>962<br>19<br>113 |                            | 258<br>182<br>182<br>1362<br>1368<br>165<br>165<br>2 |
| Toxis psychosis—  (a) Acut : confusional insanity (b) Alcoholic Psychosis (c) Canabia in iteal Psychosis (d) Of endocrine Origin (e) In relation to child bearing (f) In relation to other constitutional d                                                     |                                         | ::::::     | 624 & 48                                                                        |                                                      | 32<br>44<br>9<br>139<br>139                       | ; ;<br>4 we e                           | :::::::::::::::::::::::::::::::::::::: | ୁ <b>ଜଗ</b> ବାବାବା<br>:                              | 20<br>12<br>77<br>10<br>36                         | :<br>9<br>1<br>5<br>4      | 122 E 1 1 2 2 2 2 2 2 2 2 2 2 2 2 2 2 2              |
| Organic Psychosis—  (a) General (b) Corobral syphillis (c) Arteriorathic and senile Psychosis (d) Oth T ce chrollesions (e) Encephaltis Neurosis and paychie Neuroses No appreciable disease Not yet diagnosed (discharged before cert Psychopathia personality |                                         | :::::::::  | 30<br>30<br>30<br>30<br>30<br>30<br>30<br>30<br>30<br>30<br>30<br>30<br>30<br>3 | - 00. H 41                                           | - 65 0<br>- 65 4 4 23 65 42 60 70                 |                                         | 61 61<br>4 00 44 60 1-                 | 104<br>104<br>11 11 11 11 11 11 11 11 11 11 11 11 11 | 306<br>36<br>36<br>35<br>44<br>76                  | 38<br>38<br>109<br>21<br>9 | 11 54 4 9 9 4 4 8 5 5 5 5 5 5 5 5 5 5 5 5 5 5 5 5 5  |
|                                                                                                                                                                                                                                                                 | Total                                   | :          | 1,774                                                                           | 736                                                  | 2,513                                             | 068                                     | 347                                    | 1,237                                                | 2,667                                              | 1,083                      | 3,750                                                |