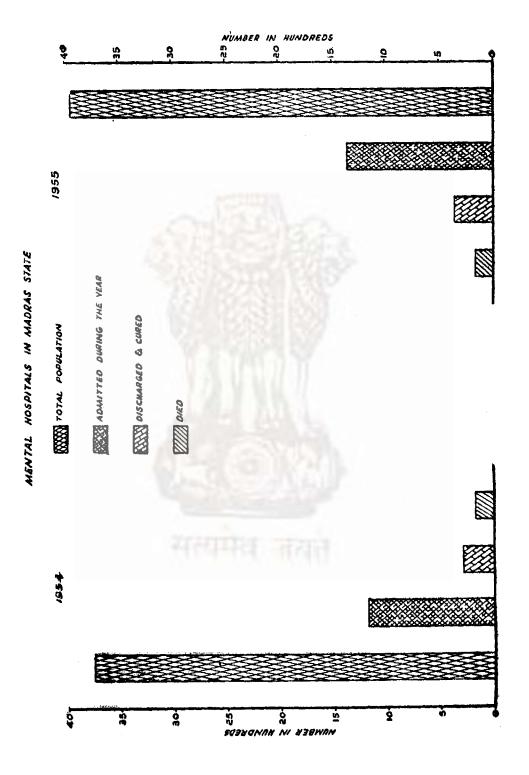

### No. 18.—Details of State Excise revenue in the Madras State.

[Source: Board of Revenue (Excise) Department Madras.]

|       | Minor Heads.                                                                                      | 1953—54.   | 195455-    | 1955—56,   |
|-------|---------------------------------------------------------------------------------------------------|------------|------------|------------|
|       | (1)                                                                                               | (2)<br>Rs. | (3)<br>Rs. | (4)<br>Rs. |
| VIII, | State Excise duties—                                                                              |            |            |            |
| a.    | Malt Liquors                                                                                      | 47,296     | 87,812     | 81,911     |
| b.    | Wines and spirits (Foreign liquors other<br>than beer, medicated wines and commercial<br>spirit). | 4,34,924   | 4,60,247   | 5,08,804   |
| c.    | Receipts from commercial spirits including<br>denatured spirits and medicated wines.              | 2,21,953   | 2,49,156   | 2,57,151   |
| d.    | Opium                                                                                             | 1,32,477   | 60,887     | 62,895     |
| e.    | Duties on medicinal and toilet preparations containing alcohol, opium, etc.                       | 9,63,978   | 8,54,615   | 9,90,989   |
| f.    | Hemp and other drugs                                                                              | 7,983      | 4,695      | 2,594      |
| g.    | Receipts from distilleries                                                                        | 19,382     | 23,384     | 100        |
| h.    | Fines confiscations and miscellaneous                                                             | 9,21,651   | 9,52,356   | 9,34,648   |
| j.    | Recoveries or overpayments                                                                        | 9,122      | 16,358     | 12,930     |
| k.    | Collection of payments for services rendered.                                                     | 39,322     | 28,213     | 36,524     |
|       | Total                                                                                             | 27,98,088  | 27,37,723  | 28,88,546  |
| ì.    | Deduct—Refunds                                                                                    | 73,072     | - 16,003   | 31,017     |
|       | Grand total                                                                                       | 27,25,016  | 27,21,720  | 28,57,529  |