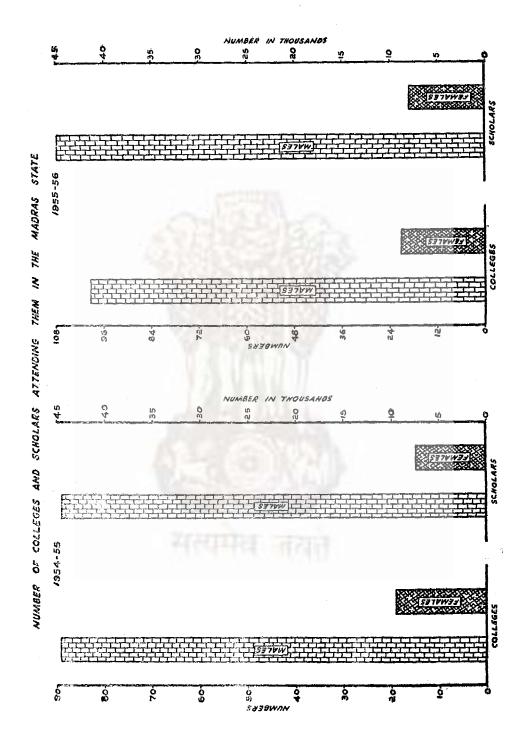

(Source: Chief Engineer for Irrigation, Madras.)

| Districts.      |     |     |     |     |       |       |     | 1954-55.    | 1955- <b>56.</b> |
|-----------------|-----|-----|-----|-----|-------|-------|-----|-------------|------------------|
|                 |     |     |     |     |       |       |     | RS.         | RS.              |
| Madras          | ••  | • • | • • | ••  | ••    | ••    | • • | 2,99,442    | 2,87,593         |
| North Arcot     | ••  | • • | • • | ••  | • •   | • •   | ••  | 16,75,810   | 73,93,424        |
| Chingleput      | ••  | • • | • • | ••  | ••    | ••    | • • | 31,86,115   | 59,15,074        |
| South Arcot     |     | • • | ••  |     | • • • | ••    | ••  | 12,87,275   | 8,52,031         |
| Tanjore         |     | ••  |     | • • |       | • •   | ••  | 46,75,566   | 57,07,815        |
| Tiruchirappalli |     |     |     | ••  |       | ••    | ••  | 9,57,052    | 10,96,066        |
| Coimbatore      |     |     |     |     |       |       |     | 68,67,552   | 1,09,93,062      |
| Salem           |     |     |     |     |       |       |     | 36,98,030   | 54,32,039        |
| Madurai         |     | • • | ٠.  |     |       |       |     | 39,48,872   | 53,64,974        |
| Ramanathapura   | am  |     |     |     |       |       |     | 1,20,519    | 28,11,813        |
| Tirunelveli     |     |     |     |     |       |       |     | 1,08,40,797 | 1,07,36,404      |
| The Nilgiris    | * * |     |     |     |       |       |     | 4,369       | 3,281            |
| Malabar         |     |     |     |     | ••    |       | • • | 1,15,19,118 | 72,58,087        |
| South Kanara    | • • | • • |     | • • | • •   |       | • • | 63,066      | 3,33,619         |
|                 |     |     |     |     |       | Total | • • | 4,91,43,583 | 6,41,85,282      |