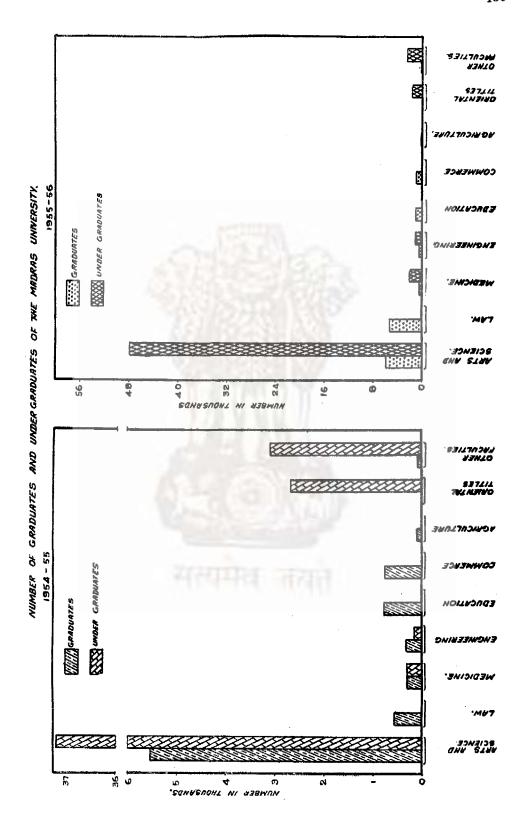

contents vii

| ABL<br>No.      |                                                                                                                                                                                                             |
|-----------------|-------------------------------------------------------------------------------------------------------------------------------------------------------------------------------------------------------------|
| NO.             | MEDICO-LEGAL INVESTIGATIONS.                                                                                                                                                                                |
|                 |                                                                                                                                                                                                             |
| 56              | Number of cases of human and animal poisoning in which articles were tested for poison.                                                                                                                     |
| 57              | Poisons detected in the articles received                                                                                                                                                                   |
| 58              | Results of medico-legal analyses according to cases in the Madras State                                                                                                                                     |
| 59              | Summary of work done by the Chemical Examiner to the Government of Madras.                                                                                                                                  |
|                 | EDUCATION.                                                                                                                                                                                                  |
| 60              | Total number of institutions in the Medras State                                                                                                                                                            |
| 61<br>62        | Total number of scholars attending institutions in the Madras State                                                                                                                                         |
| 63              | Classification of colleges and schools in rural areas and number of scholars attending them in the Madras State.                                                                                            |
| 64              | Number of recognized educational institutions under the management of Government and local bodies and under private management and of unrecognised institutions and number of scholars in the Madras State. |
| 65              | Stages of instructions in recognized schools for general education in the Madras State.                                                                                                                     |
| 66              | Number of pupils classified according to sex, race or creed in the Madras State.                                                                                                                            |
| 67              | Number of under-graduates in institutions controlled by Provincial Board of Education University of Madras.                                                                                                 |
| 68              | Number of University graduates and under-graduates of the Madras State                                                                                                                                      |
| 69              | Results of the certain prescribed University examinations: Madras University.                                                                                                                               |
| 70              | Results of the prescribed University examination: Annamalai University                                                                                                                                      |
| 71              | Results of the prescribed Anglo-Indian School examinations                                                                                                                                                  |
| 72<br><b>73</b> | Results of Training-School Leaving Certificate Examination                                                                                                                                                  |
| 74              | Results of the prescribed Government examinations—Other Examinations                                                                                                                                        |
| 75              | Statistics relating to recognized industrial Schools in the Madras State                                                                                                                                    |
| 76              | Sources of expenditure on education in the Madras State                                                                                                                                                     |
| 77              | Total expenditure from all sources on each class of educational institutions in the Madras State                                                                                                            |
| 78              | Total expenditure on education in the Madras State                                                                                                                                                          |
|                 |                                                                                                                                                                                                             |
|                 | NEWSPAPERS.                                                                                                                                                                                                 |
| 79              | Number of dailies and periodicals published in the Madras State                                                                                                                                             |
|                 | BOOKS.                                                                                                                                                                                                      |
| 80              | Number of books published in the Madras State                                                                                                                                                               |