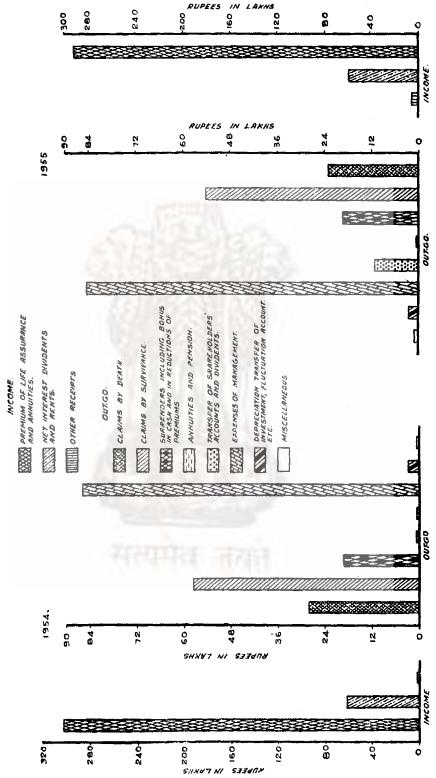

| No.                    | 42.      | No. 42WATER-SU | 3-SUPPLY     | LY ACCOUNT                                                                                                                                                                                                                                                                                                                                                                                                                                                                                                                                                                                                                                                                                                                                                                                                                                                                                                                                                                                                                                                                                                                                                                                                                                                                                                                                                                                                                                                                                                                                                                                                                                                                                                                                                                                                                                                                                                                                                                                                                                                                                                                     | ĸ                          | MUNICIPALITIES           | WITH A PROT       | PROTECTED WATE | WATER-SUPPLY-                                                                                                                                                                                                                                                                                                                                                                                                                                                                                                                                                                                                                                                                                                                                                                                                                                                                                                                                                                                                                                                                                                                                                                                                                                                                                                                                                                                                                                                                                                                                                                                                                                                                                                                                                                                                                                                                                                                                                                                                                                                                                                                        | 1954-55.           |                      |
|------------------------|----------|----------------|--------------|--------------------------------------------------------------------------------------------------------------------------------------------------------------------------------------------------------------------------------------------------------------------------------------------------------------------------------------------------------------------------------------------------------------------------------------------------------------------------------------------------------------------------------------------------------------------------------------------------------------------------------------------------------------------------------------------------------------------------------------------------------------------------------------------------------------------------------------------------------------------------------------------------------------------------------------------------------------------------------------------------------------------------------------------------------------------------------------------------------------------------------------------------------------------------------------------------------------------------------------------------------------------------------------------------------------------------------------------------------------------------------------------------------------------------------------------------------------------------------------------------------------------------------------------------------------------------------------------------------------------------------------------------------------------------------------------------------------------------------------------------------------------------------------------------------------------------------------------------------------------------------------------------------------------------------------------------------------------------------------------------------------------------------------------------------------------------------------------------------------------------------|----------------------------|--------------------------|-------------------|----------------|--------------------------------------------------------------------------------------------------------------------------------------------------------------------------------------------------------------------------------------------------------------------------------------------------------------------------------------------------------------------------------------------------------------------------------------------------------------------------------------------------------------------------------------------------------------------------------------------------------------------------------------------------------------------------------------------------------------------------------------------------------------------------------------------------------------------------------------------------------------------------------------------------------------------------------------------------------------------------------------------------------------------------------------------------------------------------------------------------------------------------------------------------------------------------------------------------------------------------------------------------------------------------------------------------------------------------------------------------------------------------------------------------------------------------------------------------------------------------------------------------------------------------------------------------------------------------------------------------------------------------------------------------------------------------------------------------------------------------------------------------------------------------------------------------------------------------------------------------------------------------------------------------------------------------------------------------------------------------------------------------------------------------------------------------------------------------------------------------------------------------------------|--------------------|----------------------|
| Serial number and name | nber and | l name         |              | to teos in scheme an scheme in see                                                                                                                                                                                                                                                                                                                                                                                                                                                                                                                                                                                                                                                                                                                                                                                                                                                                                                                                                                                                                                                                                                                                                                                                                                                                                                                                                                                                                                                                                                                                                                                                                                                                                                                                                                                                                                                                                                                                                                                                                                                                                             | 'IvoA<br>uj səB<br>Bajuunı | to ano de                | Vianibie<br>\$293 | .Z£ĵ           | on for<br>reference<br>of the second of the second | -eddi9991          | ordina.ry<br>ges.    |
| 3                      | red man  | ·              |              | Capital<br>the<br>Tuni<br>guni<br>Iakha                                                                                                                                                                                                                                                                                                                                                                                                                                                                                                                                                                                                                                                                                                                                                                                                                                                                                                                                                                                                                                                                                                                                                                                                                                                                                                                                                                                                                                                                                                                                                                                                                                                                                                                                                                                                                                                                                                                                                                                                                                                                                        | latoT<br>chac<br>g edt     | estelal<br>ngay<br>tdeb, | o [a}o]<br>31 ado | този М         | ijoolloc<br>esass<br>usaos                                                                                                                                                                                                                                                                                                                                                                                                                                                                                                                                                                                                                                                                                                                                                                                                                                                                                                                                                                                                                                                                                                                                                                                                                                                                                                                                                                                                                                                                                                                                                                                                                                                                                                                                                                                                                                                                                                                                                                                                                                                                                                           | тәүү0              | istoT<br>tado        |
|                        | 3        |                |              | , © ,                                                                                                                                                                                                                                                                                                                                                                                                                                                                                                                                                                                                                                                                                                                                                                                                                                                                                                                                                                                                                                                                                                                                                                                                                                                                                                                                                                                                                                                                                                                                                                                                                                                                                                                                                                                                                                                                                                                                                                                                                                                                                                                          | (3)                        | (F)                      | (6)               | / © j          | £;                                                                                                                                                                                                                                                                                                                                                                                                                                                                                                                                                                                                                                                                                                                                                                                                                                                                                                                                                                                                                                                                                                                                                                                                                                                                                                                                                                                                                                                                                                                                                                                                                                                                                                                                                                                                                                                                                                                                                                                                                                                                                                                                   | <b>.</b> @ ?       | 6)                   |
| 1 Bodinayakanur        | :        | :              | :            | 6.00                                                                                                                                                                                                                                                                                                                                                                                                                                                                                                                                                                                                                                                                                                                                                                                                                                                                                                                                                                                                                                                                                                                                                                                                                                                                                                                                                                                                                                                                                                                                                                                                                                                                                                                                                                                                                                                                                                                                                                                                                                                                                                                           | 14.913                     | 14.840                   | 99 753            | 83.096         | RS.                                                                                                                                                                                                                                                                                                                                                                                                                                                                                                                                                                                                                                                                                                                                                                                                                                                                                                                                                                                                                                                                                                                                                                                                                                                                                                                                                                                                                                                                                                                                                                                                                                                                                                                                                                                                                                                                                                                                                                                                                                                                                                                                  | 3                  | 41,767               |
|                        | :        | :              | :            | 2.42                                                                                                                                                                                                                                                                                                                                                                                                                                                                                                                                                                                                                                                                                                                                                                                                                                                                                                                                                                                                                                                                                                                                                                                                                                                                                                                                                                                                                                                                                                                                                                                                                                                                                                                                                                                                                                                                                                                                                                                                                                                                                                                           | 18,310                     | 2                        | 18,310            | 56.745         | 3.632                                                                                                                                                                                                                                                                                                                                                                                                                                                                                                                                                                                                                                                                                                                                                                                                                                                                                                                                                                                                                                                                                                                                                                                                                                                                                                                                                                                                                                                                                                                                                                                                                                                                                                                                                                                                                                                                                                                                                                                                                                                                                                                                | 1.433              | 61,810               |
|                        | :        | :              | :            | 1.5                                                                                                                                                                                                                                                                                                                                                                                                                                                                                                                                                                                                                                                                                                                                                                                                                                                                                                                                                                                                                                                                                                                                                                                                                                                                                                                                                                                                                                                                                                                                                                                                                                                                                                                                                                                                                                                                                                                                                                                                                                                                                                                            | 25,333                     | 963                      | 26,296            | 46,498         | 17,729                                                                                                                                                                                                                                                                                                                                                                                                                                                                                                                                                                                                                                                                                                                                                                                                                                                                                                                                                                                                                                                                                                                                                                                                                                                                                                                                                                                                                                                                                                                                                                                                                                                                                                                                                                                                                                                                                                                                                                                                                                                                                                                               | 1,162              | 53,267               |
|                        | :        | :              | :            |                                                                                                                                                                                                                                                                                                                                                                                                                                                                                                                                                                                                                                                                                                                                                                                                                                                                                                                                                                                                                                                                                                                                                                                                                                                                                                                                                                                                                                                                                                                                                                                                                                                                                                                                                                                                                                                                                                                                                                                                                                                                                                                                | 39,649                     | :                        | 39,694            | 23,178         | 13,178                                                                                                                                                                                                                                                                                                                                                                                                                                                                                                                                                                                                                                                                                                                                                                                                                                                                                                                                                                                                                                                                                                                                                                                                                                                                                                                                                                                                                                                                                                                                                                                                                                                                                                                                                                                                                                                                                                                                                                                                                                                                                                                               | 2,164              | 38,520               |
| s Coprobatore          | :        | :              | :            | 105.7                                                                                                                                                                                                                                                                                                                                                                                                                                                                                                                                                                                                                                                                                                                                                                                                                                                                                                                                                                                                                                                                                                                                                                                                                                                                                                                                                                                                                                                                                                                                                                                                                                                                                                                                                                                                                                                                                                                                                                                                                                                                                                                          | 1,38,055                   | 1,49,530                 | 2,87,585          | 4,06,577       | 1,93,666                                                                                                                                                                                                                                                                                                                                                                                                                                                                                                                                                                                                                                                                                                                                                                                                                                                                                                                                                                                                                                                                                                                                                                                                                                                                                                                                                                                                                                                                                                                                                                                                                                                                                                                                                                                                                                                                                                                                                                                                                                                                                                                             | 59,692             | 6,59,935             |
|                        | :        | :              | :            |                                                                                                                                                                                                                                                                                                                                                                                                                                                                                                                                                                                                                                                                                                                                                                                                                                                                                                                                                                                                                                                                                                                                                                                                                                                                                                                                                                                                                                                                                                                                                                                                                                                                                                                                                                                                                                                                                                                                                                                                                                                                                                                                | 44,020                     | 4,580                    | 48,600            | 17,846         | 22,609                                                                                                                                                                                                                                                                                                                                                                                                                                                                                                                                                                                                                                                                                                                                                                                                                                                                                                                                                                                                                                                                                                                                                                                                                                                                                                                                                                                                                                                                                                                                                                                                                                                                                                                                                                                                                                                                                                                                                                                                                                                                                                                               | 1,778              | 42,233               |
| 8 Dindigul             | : :      | : :            | :            | 3.61                                                                                                                                                                                                                                                                                                                                                                                                                                                                                                                                                                                                                                                                                                                                                                                                                                                                                                                                                                                                                                                                                                                                                                                                                                                                                                                                                                                                                                                                                                                                                                                                                                                                                                                                                                                                                                                                                                                                                                                                                                                                                                                           | 65 659                     | :                        | 17,307            | 30,159         | 35                                                                                                                                                                                                                                                                                                                                                                                                                                                                                                                                                                                                                                                                                                                                                                                                                                                                                                                                                                                                                                                                                                                                                                                                                                                                                                                                                                                                                                                                                                                                                                                                                                                                                                                                                                                                                                                                                                                                                                                                                                                                                                                                   | 19.489             | 50,184<br>1 39 395   |
|                        | : :      | : :            | : :          | 3.55 to 2.55 to 3.55 t | 81.104                     | :                        | 81 104            | 91.050         | 19344                                                                                                                                                                                                                                                                                                                                                                                                                                                                                                                                                                                                                                                                                                                                                                                                                                                                                                                                                                                                                                                                                                                                                                                                                                                                                                                                                                                                                                                                                                                                                                                                                                                                                                                                                                                                                                                                                                                                                                                                                                                                                                                                | 12,67              | 1,20,265             |
|                        | :        | :              | :            | 00.18                                                                                                                                                                                                                                                                                                                                                                                                                                                                                                                                                                                                                                                                                                                                                                                                                                                                                                                                                                                                                                                                                                                                                                                                                                                                                                                                                                                                                                                                                                                                                                                                                                                                                                                                                                                                                                                                                                                                                                                                                                                                                                                          | 13,610                     | 2,216                    | 15,826            | 22,226         | 460                                                                                                                                                                                                                                                                                                                                                                                                                                                                                                                                                                                                                                                                                                                                                                                                                                                                                                                                                                                                                                                                                                                                                                                                                                                                                                                                                                                                                                                                                                                                                                                                                                                                                                                                                                                                                                                                                                                                                                                                                                                                                                                                  | 5,5                | 22,691               |
|                        | :        | :              | :            |                                                                                                                                                                                                                                                                                                                                                                                                                                                                                                                                                                                                                                                                                                                                                                                                                                                                                                                                                                                                                                                                                                                                                                                                                                                                                                                                                                                                                                                                                                                                                                                                                                                                                                                                                                                                                                                                                                                                                                                                                                                                                                                                | 20,266                     | . :                      | 20,266            | 17,416         | 10,822                                                                                                                                                                                                                                                                                                                                                                                                                                                                                                                                                                                                                                                                                                                                                                                                                                                                                                                                                                                                                                                                                                                                                                                                                                                                                                                                                                                                                                                                                                                                                                                                                                                                                                                                                                                                                                                                                                                                                                                                                                                                                                                               | 4,829              | 33,067               |
|                        | :        | :              | :            | 2.14                                                                                                                                                                                                                                                                                                                                                                                                                                                                                                                                                                                                                                                                                                                                                                                                                                                                                                                                                                                                                                                                                                                                                                                                                                                                                                                                                                                                                                                                                                                                                                                                                                                                                                                                                                                                                                                                                                                                                                                                                                                                                                                           | 13,848                     | :                        | 13,848            | 9,878          | 2,309                                                                                                                                                                                                                                                                                                                                                                                                                                                                                                                                                                                                                                                                                                                                                                                                                                                                                                                                                                                                                                                                                                                                                                                                                                                                                                                                                                                                                                                                                                                                                                                                                                                                                                                                                                                                                                                                                                                                                                                                                                                                                                                                | 1,341              | 13,528               |
|                        | :        | ;              | :            | 17.75                                                                                                                                                                                                                                                                                                                                                                                                                                                                                                                                                                                                                                                                                                                                                                                                                                                                                                                                                                                                                                                                                                                                                                                                                                                                                                                                                                                                                                                                                                                                                                                                                                                                                                                                                                                                                                                                                                                                                                                                                                                                                                                          | :                          | 16,006                   |                   | 2,00,377       | :                                                                                                                                                                                                                                                                                                                                                                                                                                                                                                                                                                                                                                                                                                                                                                                                                                                                                                                                                                                                                                                                                                                                                                                                                                                                                                                                                                                                                                                                                                                                                                                                                                                                                                                                                                                                                                                                                                                                                                                                                                                                                                                                    | :                  |                      |
|                        | :        | :              | :            | œ i                                                                                                                                                                                                                                                                                                                                                                                                                                                                                                                                                                                                                                                                                                                                                                                                                                                                                                                                                                                                                                                                                                                                                                                                                                                                                                                                                                                                                                                                                                                                                                                                                                                                                                                                                                                                                                                                                                                                                                                                                                                                                                                            | 5,116                      | :                        | 5,116             | 22,334         | :                                                                                                                                                                                                                                                                                                                                                                                                                                                                                                                                                                                                                                                                                                                                                                                                                                                                                                                                                                                                                                                                                                                                                                                                                                                                                                                                                                                                                                                                                                                                                                                                                                                                                                                                                                                                                                                                                                                                                                                                                                                                                                                                    | 14,000             | 36.334               |
| 15 Kancheepuram        | :        | :              | :            | 30.00                                                                                                                                                                                                                                                                                                                                                                                                                                                                                                                                                                                                                                                                                                                                                                                                                                                                                                                                                                                                                                                                                                                                                                                                                                                                                                                                                                                                                                                                                                                                                                                                                                                                                                                                                                                                                                                                                                                                                                                                                                                                                                                          | 45,999                     | : 1                      | 45,999            | 17,602         | 19,600                                                                                                                                                                                                                                                                                                                                                                                                                                                                                                                                                                                                                                                                                                                                                                                                                                                                                                                                                                                                                                                                                                                                                                                                                                                                                                                                                                                                                                                                                                                                                                                                                                                                                                                                                                                                                                                                                                                                                                                                                                                                                                                               | 3,350              | 40,561               |
|                        | :        | :              | :            | 3-36                                                                                                                                                                                                                                                                                                                                                                                                                                                                                                                                                                                                                                                                                                                                                                                                                                                                                                                                                                                                                                                                                                                                                                                                                                                                                                                                                                                                                                                                                                                                                                                                                                                                                                                                                                                                                                                                                                                                                                                                                                                                                                                           | 28,931<br>1 06 000         | 6,525                    | 35,456            | 39,319         | 14,921                                                                                                                                                                                                                                                                                                                                                                                                                                                                                                                                                                                                                                                                                                                                                                                                                                                                                                                                                                                                                                                                                                                                                                                                                                                                                                                                                                                                                                                                                                                                                                                                                                                                                                                                                                                                                                                                                                                                                                                                                                                                                                                               | 2,393              | 26,633               |
|                        | :        | •              |              | 4.03                                                                                                                                                                                                                                                                                                                                                                                                                                                                                                                                                                                                                                                                                                                                                                                                                                                                                                                                                                                                                                                                                                                                                                                                                                                                                                                                                                                                                                                                                                                                                                                                                                                                                                                                                                                                                                                                                                                                                                                                                                                                                                                           | 1,50,525                   | 1 989                    | 1,80,825          | 3,45,520       | 1,02,398<br>55                                                                                                                                                                                                                                                                                                                                                                                                                                                                                                                                                                                                                                                                                                                                                                                                                                                                                                                                                                                                                                                                                                                                                                                                                                                                                                                                                                                                                                                                                                                                                                                                                                                                                                                                                                                                                                                                                                                                                                                                                                                                                                                       | 10,000<br>130      | 4,00,030             |
|                        | : :      | : :            | : :          | 9.05                                                                                                                                                                                                                                                                                                                                                                                                                                                                                                                                                                                                                                                                                                                                                                                                                                                                                                                                                                                                                                                                                                                                                                                                                                                                                                                                                                                                                                                                                                                                                                                                                                                                                                                                                                                                                                                                                                                                                                                                                                                                                                                           | 40.768                     | 39,648                   | 80.416            | 32,675         | 28.516                                                                                                                                                                                                                                                                                                                                                                                                                                                                                                                                                                                                                                                                                                                                                                                                                                                                                                                                                                                                                                                                                                                                                                                                                                                                                                                                                                                                                                                                                                                                                                                                                                                                                                                                                                                                                                                                                                                                                                                                                                                                                                                               | 5,085              | 66,276               |
|                        | :        | :              | :            | 7.05                                                                                                                                                                                                                                                                                                                                                                                                                                                                                                                                                                                                                                                                                                                                                                                                                                                                                                                                                                                                                                                                                                                                                                                                                                                                                                                                                                                                                                                                                                                                                                                                                                                                                                                                                                                                                                                                                                                                                                                                                                                                                                                           | 40,799                     |                          | 40,799            | 31.317         | 7,028                                                                                                                                                                                                                                                                                                                                                                                                                                                                                                                                                                                                                                                                                                                                                                                                                                                                                                                                                                                                                                                                                                                                                                                                                                                                                                                                                                                                                                                                                                                                                                                                                                                                                                                                                                                                                                                                                                                                                                                                                                                                                                                                | 4,417              | 42,762               |
|                        | :        | :              | :            | :                                                                                                                                                                                                                                                                                                                                                                                                                                                                                                                                                                                                                                                                                                                                                                                                                                                                                                                                                                                                                                                                                                                                                                                                                                                                                                                                                                                                                                                                                                                                                                                                                                                                                                                                                                                                                                                                                                                                                                                                                                                                                                                              | 42,968                     | :                        | 42,968            | 14,446         | 2,167                                                                                                                                                                                                                                                                                                                                                                                                                                                                                                                                                                                                                                                                                                                                                                                                                                                                                                                                                                                                                                                                                                                                                                                                                                                                                                                                                                                                                                                                                                                                                                                                                                                                                                                                                                                                                                                                                                                                                                                                                                                                                                                                | 6,585              | 23,198               |
| 22 Palni               | :        | :              | :            |                                                                                                                                                                                                                                                                                                                                                                                                                                                                                                                                                                                                                                                                                                                                                                                                                                                                                                                                                                                                                                                                                                                                                                                                                                                                                                                                                                                                                                                                                                                                                                                                                                                                                                                                                                                                                                                                                                                                                                                                                                                                                                                                | 12,927                     | :                        | 12,927            | 16,723         | 9,367                                                                                                                                                                                                                                                                                                                                                                                                                                                                                                                                                                                                                                                                                                                                                                                                                                                                                                                                                                                                                                                                                                                                                                                                                                                                                                                                                                                                                                                                                                                                                                                                                                                                                                                                                                                                                                                                                                                                                                                                                                                                                                                                | 36,169             | 62,300               |
|                        | :        | :              | :            | 2.25                                                                                                                                                                                                                                                                                                                                                                                                                                                                                                                                                                                                                                                                                                                                                                                                                                                                                                                                                                                                                                                                                                                                                                                                                                                                                                                                                                                                                                                                                                                                                                                                                                                                                                                                                                                                                                                                                                                                                                                                                                                                                                                           | 21,390                     | :                        | 21,390            | 7,901          | 7,779                                                                                                                                                                                                                                                                                                                                                                                                                                                                                                                                                                                                                                                                                                                                                                                                                                                                                                                                                                                                                                                                                                                                                                                                                                                                                                                                                                                                                                                                                                                                                                                                                                                                                                                                                                                                                                                                                                                                                                                                                                                                                                                                | 17,039             | 32,719               |
| 24 Follachi            | :        | :              |              | 6.00                                                                                                                                                                                                                                                                                                                                                                                                                                                                                                                                                                                                                                                                                                                                                                                                                                                                                                                                                                                                                                                                                                                                                                                                                                                                                                                                                                                                                                                                                                                                                                                                                                                                                                                                                                                                                                                                                                                                                                                                                                                                                                                           | 45,380                     | 5,795                    | 51,625            | 28,160         | 17,724                                                                                                                                                                                                                                                                                                                                                                                                                                                                                                                                                                                                                                                                                                                                                                                                                                                                                                                                                                                                                                                                                                                                                                                                                                                                                                                                                                                                                                                                                                                                                                                                                                                                                                                                                                                                                                                                                                                                                                                                                                                                                                                               | 2,691<br>998       | 48,575               |
| 26 Salem               | :        | :              | :            | :                                                                                                                                                                                                                                                                                                                                                                                                                                                                                                                                                                                                                                                                                                                                                                                                                                                                                                                                                                                                                                                                                                                                                                                                                                                                                                                                                                                                                                                                                                                                                                                                                                                                                                                                                                                                                                                                                                                                                                                                                                                                                                                              | 1 96 669                   | 0.68                     | 18,135            | 12,308         | 5,271                                                                                                                                                                                                                                                                                                                                                                                                                                                                                                                                                                                                                                                                                                                                                                                                                                                                                                                                                                                                                                                                                                                                                                                                                                                                                                                                                                                                                                                                                                                                                                                                                                                                                                                                                                                                                                                                                                                                                                                                                                                                                                                                | 202 200            | 012,11               |
|                        | : :      | : :            |              | 37.04                                                                                                                                                                                                                                                                                                                                                                                                                                                                                                                                                                                                                                                                                                                                                                                                                                                                                                                                                                                                                                                                                                                                                                                                                                                                                                                                                                                                                                                                                                                                                                                                                                                                                                                                                                                                                                                                                                                                                                                                                                                                                                                          | 1,50,005                   | 91,089<br>94,048         | 2,28,342          | 2,43,728       | 112.61                                                                                                                                                                                                                                                                                                                                                                                                                                                                                                                                                                                                                                                                                                                                                                                                                                                                                                                                                                                                                                                                                                                                                                                                                                                                                                                                                                                                                                                                                                                                                                                                                                                                                                                                                                                                                                                                                                                                                                                                                                                                                                                               | 1,01,700<br>59 705 | 2,40,440<br>3,42,382 |
|                        | :        | : :            | :            |                                                                                                                                                                                                                                                                                                                                                                                                                                                                                                                                                                                                                                                                                                                                                                                                                                                                                                                                                                                                                                                                                                                                                                                                                                                                                                                                                                                                                                                                                                                                                                                                                                                                                                                                                                                                                                                                                                                                                                                                                                                                                                                                | 12,973                     |                          | 12,973            | 21,440         | 1.170                                                                                                                                                                                                                                                                                                                                                                                                                                                                                                                                                                                                                                                                                                                                                                                                                                                                                                                                                                                                                                                                                                                                                                                                                                                                                                                                                                                                                                                                                                                                                                                                                                                                                                                                                                                                                                                                                                                                                                                                                                                                                                                                | 98                 | 22,696               |
|                        | :        | :              | :            | 1.68                                                                                                                                                                                                                                                                                                                                                                                                                                                                                                                                                                                                                                                                                                                                                                                                                                                                                                                                                                                                                                                                                                                                                                                                                                                                                                                                                                                                                                                                                                                                                                                                                                                                                                                                                                                                                                                                                                                                                                                                                                                                                                                           | 12,793                     | 4,453                    | 17,246            | 15,249         | 1,445                                                                                                                                                                                                                                                                                                                                                                                                                                                                                                                                                                                                                                                                                                                                                                                                                                                                                                                                                                                                                                                                                                                                                                                                                                                                                                                                                                                                                                                                                                                                                                                                                                                                                                                                                                                                                                                                                                                                                                                                                                                                                                                                | 30                 | 16,724               |
| 30 Tanjore             | :        | :              | :            | 6.01                                                                                                                                                                                                                                                                                                                                                                                                                                                                                                                                                                                                                                                                                                                                                                                                                                                                                                                                                                                                                                                                                                                                                                                                                                                                                                                                                                                                                                                                                                                                                                                                                                                                                                                                                                                                                                                                                                                                                                                                                                                                                                                           | 72,032                     | 1,407                    | 73,439            | 51,021         | 39,963                                                                                                                                                                                                                                                                                                                                                                                                                                                                                                                                                                                                                                                                                                                                                                                                                                                                                                                                                                                                                                                                                                                                                                                                                                                                                                                                                                                                                                                                                                                                                                                                                                                                                                                                                                                                                                                                                                                                                                                                                                                                                                                               | 8,089              | 1,23,327             |
|                        | :        | :              | :            | 2.62                                                                                                                                                                                                                                                                                                                                                                                                                                                                                                                                                                                                                                                                                                                                                                                                                                                                                                                                                                                                                                                                                                                                                                                                                                                                                                                                                                                                                                                                                                                                                                                                                                                                                                                                                                                                                                                                                                                                                                                                                                                                                                                           | 2,659                      | 3,154                    | 23,813            | 32,889         |                                                                                                                                                                                                                                                                                                                                                                                                                                                                                                                                                                                                                                                                                                                                                                                                                                                                                                                                                                                                                                                                                                                                                                                                                                                                                                                                                                                                                                                                                                                                                                                                                                                                                                                                                                                                                                                                                                                                                                                                                                                                                                                                      | 588                | 33,477               |
| 32 Tuticomin           | :        | :              | :            | . 0                                                                                                                                                                                                                                                                                                                                                                                                                                                                                                                                                                                                                                                                                                                                                                                                                                                                                                                                                                                                                                                                                                                                                                                                                                                                                                                                                                                                                                                                                                                                                                                                                                                                                                                                                                                                                                                                                                                                                                                                                                                                                                                            | 1,34,025                   | :                        | 1,34,025          | 1,20,536       | 37,218                                                                                                                                                                                                                                                                                                                                                                                                                                                                                                                                                                                                                                                                                                                                                                                                                                                                                                                                                                                                                                                                                                                                                                                                                                                                                                                                                                                                                                                                                                                                                                                                                                                                                                                                                                                                                                                                                                                                                                                                                                                                                                                               | 1,26,447           | 2,84,201             |
|                        | :        | :              | <del>-</del> | 0 0 0<br>1 1 1 1                                                                                                                                                                                                                                                                                                                                                                                                                                                                                                                                                                                                                                                                                                                                                                                                                                                                                                                                                                                                                                                                                                                                                                                                                                                                                                                                                                                                                                                                                                                                                                                                                                                                                                                                                                                                                                                                                                                                                                                                                                                                                                               | 90,00                      | 0.50                     | 00,064            | 287,19         | 43,210                                                                                                                                                                                                                                                                                                                                                                                                                                                                                                                                                                                                                                                                                                                                                                                                                                                                                                                                                                                                                                                                                                                                                                                                                                                                                                                                                                                                                                                                                                                                                                                                                                                                                                                                                                                                                                                                                                                                                                                                                                                                                                                               | 0,177              | 3,10,174             |
|                        | : :      | : :            | ::           | 1.07                                                                                                                                                                                                                                                                                                                                                                                                                                                                                                                                                                                                                                                                                                                                                                                                                                                                                                                                                                                                                                                                                                                                                                                                                                                                                                                                                                                                                                                                                                                                                                                                                                                                                                                                                                                                                                                                                                                                                                                                                                                                                                                           | 6,724                      | 3,070                    | 9,794             | 7,192          | ₹0 <b>6,1</b>                                                                                                                                                                                                                                                                                                                                                                                                                                                                                                                                                                                                                                                                                                                                                                                                                                                                                                                                                                                                                                                                                                                                                                                                                                                                                                                                                                                                                                                                                                                                                                                                                                                                                                                                                                                                                                                                                                                                                                                                                                                                                                                        | ¥10'T              | 7,192                |
|                        |          |                |              |                                                                                                                                                                                                                                                                                                                                                                                                                                                                                                                                                                                                                                                                                                                                                                                                                                                                                                                                                                                                                                                                                                                                                                                                                                                                                                                                                                                                                                                                                                                                                                                                                                                                                                                                                                                                                                                                                                                                                                                                                                                                                                                                |                            |                          |                   |                |                                                                                                                                                                                                                                                                                                                                                                                                                                                                                                                                                                                                                                                                                                                                                                                                                                                                                                                                                                                                                                                                                                                                                                                                                                                                                                                                                                                                                                                                                                                                                                                                                                                                                                                                                                                                                                                                                                                                                                                                                                                                                                                                      |                    |                      |

| Serial num                      | ber and us       | me | Ne         | nrofit(+)   | Num                                                                                                   | Number of house connections. | <b>19</b>     | Number of gallons  | Case of supplying                              |
|---------------------------------|------------------|----|------------|-------------|-------------------------------------------------------------------------------------------------------|------------------------------|---------------|--------------------|------------------------------------------------|
| nu Jo                           | of municipality. |    |            | or loss (—) | Metered.                                                                                              | Unmetered.                   | Total.        | per head per diem. | 1,000 gailons.                                 |
|                                 |                  |    |            | (10)        | (11)                                                                                                  | (12)                         | (13)          | (14)               | (16)                                           |
| C.                              |                  |    |            | BS.         |                                                                                                       |                              |               | ٠.                 |                                                |
| I Bodinayakanur                 | :                | :  | +          | 12,014      | * *                                                                                                   | 501                          | 501           | 10                 | 0 8 0                                          |
| 2 Cuddalore                     | :                | :  | +          | 43,500      | * *                                                                                                   | :                            | ;             | 4.6                | 0 8 0                                          |
| 3 Chingleput                    | :                | :  | ±          | _           | 200                                                                                                   | 31                           | 731           | 62                 | 4                                              |
| 4 Chidambaram                   | :                | :  |            | _           | 118                                                                                                   | 454                          | 573           | 11                 | 4                                              |
| 5 Coimbatore                    | :                | :  | +          | 3,72,350    | . 847                                                                                                 | 5,729                        | 6,676         | 15.04              | 0 4 3                                          |
| 6 Coonoor                       | :                | :  | J          | 6,367       | 599                                                                                                   | 312                          | 911           | :                  | 1                                              |
|                                 | :                | :  | 1          | 12,887      |                                                                                                       | :                            |               | 0.18               | 8 14 0                                         |
| 8 Dindigul                      | :                | :  | <u>+</u>   | 73,666      | 13                                                                                                    | ଚୀ                           | 15            | :                  | :                                              |
|                                 | :                | :  | +          | 191,68 (    | 145                                                                                                   | 1,051                        | 1,196         | 13.00              | 0 4 9                                          |
| 10 Gudiyattam                   | :                | :  | +          | 6,865       | 4                                                                                                     | 24                           | 87            | 00-3               | <br>0                                          |
|                                 | :                | :  | +          | 12,801      | 333                                                                                                   | 375                          | 408           | :                  | 0 3 4                                          |
|                                 | :                | :  | J          | 089 (       | 118                                                                                                   | :                            | 118           | :                  | :                                              |
| 13 Kozhikode                    | :                | :  |            | :           |                                                                                                       |                              |               | :                  | :                                              |
|                                 | :                | :  | +          | 31,218      |                                                                                                       | :                            |               | :                  | : (                                            |
| 15 Kancheepuram                 | :                | :  | J          | 5,438       | 2 1                                                                                                   | 1,300                        | 1,317         | 9.07               | 61 6<br>60 6                                   |
|                                 | :                | :  | <u>+</u>   | 21,177      | 6700                                                                                                  | 520                          | 602           | 0.11               | en (                                           |
| 17 Madurai                      | :                | :  | +          | ) 2,66,667  | 9                                                                                                     | 2,485                        | 2,491         | 80.9               | 9 8 9                                          |
| 18 Mettupalayam                 | :                | :  | +          |             | •                                                                                                     |                              | :             | 5.00               | 9 9 0                                          |
| 19 Nagapattinam                 | :                | :  | J          | _           | 50                                                                                                    | 1,347                        | 1,357         | 15.00              | 0 3 1I                                         |
| 20 Ootacamund                   | :                | :  | J          | 1,963       | 1,804                                                                                                 | :                            | 1,804         | 12.00              | 0 1 5                                          |
|                                 | :                | :  | J          | 19,770      | 13                                                                                                    | 26                           | 30            | 5.07               | 9 2 0                                          |
| _                               | :                | :  | <u>+</u>   |             | 45                                                                                                    | 121                          | 166           | 6.07               | 0<br>22<br>4                                   |
| 23 Periakulam                   | :                | :  | <u>+</u>   | _           | 628                                                                                                   | 128                          | 756           | 11.08              | 0 0                                            |
|                                 | :                | :  | J          | හ<br>(      | \$3<br>\$3<br>\$0<br>\$0<br>\$0<br>\$0<br>\$0<br>\$0<br>\$0<br>\$0<br>\$0<br>\$0<br>\$0<br>\$0<br>\$0 | 272                          | 560           | 9.0.0<br>0.00      | Ф<br>(С)                                       |
| 25 Srirangam                    | :                | :  | J          | _           | 57                                                                                                    | 192                          | 194           | 9.03               |                                                |
|                                 | :                | :  | <u>+</u>   | _           | 1,293                                                                                                 | 38                           | 1,331         | <b>10.9</b>        |                                                |
|                                 | :                | :  | <u>+</u>   |             | 4,447                                                                                                 | •                            | 4,447         | 16.60              | 0<br>2 2<br>4 2                                |
| -                               | •                | :  | <u>+</u>   | ф<br>(      | <b>01</b>                                                                                             | ଦେ ।                         | េ             | 5.07               | 0 2                                            |
| 29 Tiruvallur                   | :                | :  | J          | _           | ಣ                                                                                                     | _                            | 7             | 6.07               | 0 9 0                                          |
|                                 | :                | :  | <u>+</u>   | 4           | 116                                                                                                   | 1,333                        | 1,449         | 13.08              | 0 2 4                                          |
| _                               | :                | :  | +          | _ '         | * * * * * * * * * * * * * * * * * * * *                                                               | • 6                          | *             | 8                  | 0 0 0                                          |
|                                 |                  | :  | ±:         | <b>-</b>    | 164                                                                                                   | 2,52                         | 100 C         | 14.08              | ဘာ (<br>က -                                    |
|                                 | :                | •  | <u>+</u> - | 9 44,510    | 101                                                                                                   | 2,087                        | 402,2<br>406, | 12:04              | <b>9</b> • • • • • • • • • • • • • • • • • • • |
| 34 Virianunagar<br>95 Welsieret | :                | :  |            |             | 1                                                                                                     | 77                           | 60            | ± 0.25             | * -                                            |
| oo walalahan                    | :                | :  | _          | #300 E      | •                                                                                                     |                              | :             | 2                  | •                                              |

| No.                                       | 42       | No. 42WATER-SUPI | R-SU | Ħ                                         | Z                               | MUNICIPALITIES       | WITH A PR                    | PROTECTED WA        | ATER-SUPPLY-                                                                                                                                                                                                                                                                                                                                                                                                                                                                                                                                                                                                                                                                                                                                                                                                                                                                                                                                                                                                                                                                                                                                                                                                                                                                                                                                                                                                                                                                                                                                                                                                                                                                                                                                                                                                                                                                                                                                                                                                                                                                                                                   | -1955-56.  |                  |
|-------------------------------------------|----------|------------------|------|-------------------------------------------|---------------------------------|----------------------|------------------------------|---------------------|--------------------------------------------------------------------------------------------------------------------------------------------------------------------------------------------------------------------------------------------------------------------------------------------------------------------------------------------------------------------------------------------------------------------------------------------------------------------------------------------------------------------------------------------------------------------------------------------------------------------------------------------------------------------------------------------------------------------------------------------------------------------------------------------------------------------------------------------------------------------------------------------------------------------------------------------------------------------------------------------------------------------------------------------------------------------------------------------------------------------------------------------------------------------------------------------------------------------------------------------------------------------------------------------------------------------------------------------------------------------------------------------------------------------------------------------------------------------------------------------------------------------------------------------------------------------------------------------------------------------------------------------------------------------------------------------------------------------------------------------------------------------------------------------------------------------------------------------------------------------------------------------------------------------------------------------------------------------------------------------------------------------------------------------------------------------------------------------------------------------------------|------------|------------------|
| Berial number and name<br>of municipality | nber and | d name           |      | lo deco i<br>somence<br>al see<br>al (:su | Zalanur<br>Zainu se<br>Jainu se | t on and             | ordinary<br><sub>3</sub> es. | . <b>x</b> &}       | for for solutions of the solutions of th | recelpts.  | ordinary<br>gis, |
|                                           |          |                  |      | pital<br>Lhe<br>Rupe<br>(laki             | ta]<br>1818<br>16 ye            | 89194<br>849<br>1180 | let<br>Justi                 | Tett                | llect<br>sooxe                                                                                                                                                                                                                                                                                                                                                                                                                                                                                                                                                                                                                                                                                                                                                                                                                                                                                                                                                                                                                                                                                                                                                                                                                                                                                                                                                                                                                                                                                                                                                                                                                                                                                                                                                                                                                                                                                                                                                                                                                                                                                                                 | 190        | tal<br>ecet.     |
| _                                         | 9        |                  |      |                                           | oT<br>15 8<br>14                | ial<br>i             | оТб                          | ₽W€                 | (o)<br>(o)                                                                                                                                                                                                                                                                                                                                                                                                                                                                                                                                                                                                                                                                                                                                                                                                                                                                                                                                                                                                                                                                                                                                                                                                                                                                                                                                                                                                                                                                                                                                                                                                                                                                                                                                                                                                                                                                                                                                                                                                                                                                                                                     | 1308       | oTé              |
|                                           | į        |                  |      | BS.                                       | RS.                             | (#)<br>BS:           | B.S.                         | (Q)                 | S C                                                                                                                                                                                                                                                                                                                                                                                                                                                                                                                                                                                                                                                                                                                                                                                                                                                                                                                                                                                                                                                                                                                                                                                                                                                                                                                                                                                                                                                                                                                                                                                                                                                                                                                                                                                                                                                                                                                                                                                                                                                                                                                            | (a)        | ES.              |
|                                           | :        | :                | :    | 00.9                                      |                                 | 14,840               | 26,558                       | 23,594              | 20,466                                                                                                                                                                                                                                                                                                                                                                                                                                                                                                                                                                                                                                                                                                                                                                                                                                                                                                                                                                                                                                                                                                                                                                                                                                                                                                                                                                                                                                                                                                                                                                                                                                                                                                                                                                                                                                                                                                                                                                                                                                                                                                                         | <b>i</b> : | 42,775           |
| 2 Chidambaram<br>3 Chingleout             | :        | :                | :    | )<br>: =                                  | 39,503                          |                      | 39,503                       | 27,333              | 13,537                                                                                                                                                                                                                                                                                                                                                                                                                                                                                                                                                                                                                                                                                                                                                                                                                                                                                                                                                                                                                                                                                                                                                                                                                                                                                                                                                                                                                                                                                                                                                                                                                                                                                                                                                                                                                                                                                                                                                                                                                                                                                                                         | 17,971     | 58,840           |
|                                           | : :      | : ;              | :    | 1.0                                       | 19,819                          | 963                  | 40,132<br>Not                | 46,142              | 14,001                                                                                                                                                                                                                                                                                                                                                                                                                                                                                                                                                                                                                                                                                                                                                                                                                                                                                                                                                                                                                                                                                                                                                                                                                                                                                                                                                                                                                                                                                                                                                                                                                                                                                                                                                                                                                                                                                                                                                                                                                                                                                                                         | 1,765      | 47,531           |
|                                           | : :      | : :              | : ;  | 112.3                                     | 1,78,597                        | 1.49.430             | 3,28,027                     | ,                   | 3,45,014                                                                                                                                                                                                                                                                                                                                                                                                                                                                                                                                                                                                                                                                                                                                                                                                                                                                                                                                                                                                                                                                                                                                                                                                                                                                                                                                                                                                                                                                                                                                                                                                                                                                                                                                                                                                                                                                                                                                                                                                                                                                                                                       | 40.125     | 8,05,875         |
| _                                         | :        | :                | :    | :                                         | 24,646                          | 5,580                | 30,226                       | 19,119              | 19,281                                                                                                                                                                                                                                                                                                                                                                                                                                                                                                                                                                                                                                                                                                                                                                                                                                                                                                                                                                                                                                                                                                                                                                                                                                                                                                                                                                                                                                                                                                                                                                                                                                                                                                                                                                                                                                                                                                                                                                                                                                                                                                                         | 1,648      | 40,048           |
|                                           | :        | :                | :    | 14.84                                     | 16,838                          | 23,688               | 40,526                       | 1,04,216            | 3,570                                                                                                                                                                                                                                                                                                                                                                                                                                                                                                                                                                                                                                                                                                                                                                                                                                                                                                                                                                                                                                                                                                                                                                                                                                                                                                                                                                                                                                                                                                                                                                                                                                                                                                                                                                                                                                                                                                                                                                                                                                                                                                                          | 2,163      | 1,09,749         |
|                                           | :        | :                | :    | 3.61                                      | 73,129                          | :                    | 73,129                       | 1,23,168            | 1,587                                                                                                                                                                                                                                                                                                                                                                                                                                                                                                                                                                                                                                                                                                                                                                                                                                                                                                                                                                                                                                                                                                                                                                                                                                                                                                                                                                                                                                                                                                                                                                                                                                                                                                                                                                                                                                                                                                                                                                                                                                                                                                                          | 8,098      | 1,32,142         |
| 9 Gudiyattam                              | :        | ;                | :    | 18.                                       | 16,561                          | 2,216                | 18,777                       | 22,452              | 721                                                                                                                                                                                                                                                                                                                                                                                                                                                                                                                                                                                                                                                                                                                                                                                                                                                                                                                                                                                                                                                                                                                                                                                                                                                                                                                                                                                                                                                                                                                                                                                                                                                                                                                                                                                                                                                                                                                                                                                                                                                                                                                            | 875        | 24,048           |
|                                           | :        | :                | :    | 4 60                                      | 85,391                          | 2,111                | 83,280                       | 1,01,880            | 26,554                                                                                                                                                                                                                                                                                                                                                                                                                                                                                                                                                                                                                                                                                                                                                                                                                                                                                                                                                                                                                                                                                                                                                                                                                                                                                                                                                                                                                                                                                                                                                                                                                                                                                                                                                                                                                                                                                                                                                                                                                                                                                                                         | 30,177     | 1,58,611         |
| 19 Foreitrid:                             |          | :                | :    |                                           | 38,000                          | :                    | 38,088                       | 12,501              | 17,610                                                                                                                                                                                                                                                                                                                                                                                                                                                                                                                                                                                                                                                                                                                                                                                                                                                                                                                                                                                                                                                                                                                                                                                                                                                                                                                                                                                                                                                                                                                                                                                                                                                                                                                                                                                                                                                                                                                                                                                                                                                                                                                         | 10,853     | 40,944           |
| 13 Komm                                   | :        | :                | :    | xo.                                       | 10,419                          |                      | 10,419                       | 15,335              | 1                                                                                                                                                                                                                                                                                                                                                                                                                                                                                                                                                                                                                                                                                                                                                                                                                                                                                                                                                                                                                                                                                                                                                                                                                                                                                                                                                                                                                                                                                                                                                                                                                                                                                                                                                                                                                                                                                                                                                                                                                                                                                                                              | •          | 15,233           |
|                                           | :        | :                | :    | 916                                       | 11,000                          | 6,523                | 00,199                       | 45,301              | 27,00<br>50 40<br>10 4 0                                                                                                                                                                                                                                                                                                                                                                                                                                                                                                                                                                                                                                                                                                                                                                                                                                                                                                                                                                                                                                                                                                                                                                                                                                                                                                                                                                                                                                                                                                                                                                                                                                                                                                                                                                                                                                                                                                                                                                                                                                                                                                       | 2,658      | 74,837           |
|                                           | :        | :                | :    | 01.7                                      | 11,000                          | *                    | 11,000                       | 3,001               | 7,440                                                                                                                                                                                                                                                                                                                                                                                                                                                                                                                                                                                                                                                                                                                                                                                                                                                                                                                                                                                                                                                                                                                                                                                                                                                                                                                                                                                                                                                                                                                                                                                                                                                                                                                                                                                                                                                                                                                                                                                                                                                                                                                          | 9,±17      | 177,01           |
|                                           | : :      | : :              | : :  |                                           | 36.370                          | :                    | 36.370                       | Available<br>98 470 | 19.366                                                                                                                                                                                                                                                                                                                                                                                                                                                                                                                                                                                                                                                                                                                                                                                                                                                                                                                                                                                                                                                                                                                                                                                                                                                                                                                                                                                                                                                                                                                                                                                                                                                                                                                                                                                                                                                                                                                                                                                                                                                                                                                         | 3 199      | 43 935           |
|                                           | :        | : :              | : :  |                                           | 2.32,280                        |                      | 2.32.280                     | 3.68.868            | 83,566                                                                                                                                                                                                                                                                                                                                                                                                                                                                                                                                                                                                                                                                                                                                                                                                                                                                                                                                                                                                                                                                                                                                                                                                                                                                                                                                                                                                                                                                                                                                                                                                                                                                                                                                                                                                                                                                                                                                                                                                                                                                                                                         | 13.281     | 4.65.715         |
|                                           | :        | :                | :    | 4.03                                      | 18,435                          | 1,282                | 19,717                       | 37,469              | 1,526                                                                                                                                                                                                                                                                                                                                                                                                                                                                                                                                                                                                                                                                                                                                                                                                                                                                                                                                                                                                                                                                                                                                                                                                                                                                                                                                                                                                                                                                                                                                                                                                                                                                                                                                                                                                                                                                                                                                                                                                                                                                                                                          |            | 38,999           |
|                                           | :        | :                | :    | 9.05                                      | 48,828                          | 44,586               | 93,414                       | 31,603              | 28,749                                                                                                                                                                                                                                                                                                                                                                                                                                                                                                                                                                                                                                                                                                                                                                                                                                                                                                                                                                                                                                                                                                                                                                                                                                                                                                                                                                                                                                                                                                                                                                                                                                                                                                                                                                                                                                                                                                                                                                                                                                                                                                                         | 2,809      | 63,161           |
| Ψ,                                        | :        | :                | :    | 7.05                                      | 37,213                          | :                    | 37,213                       | 33,677              | 5,975                                                                                                                                                                                                                                                                                                                                                                                                                                                                                                                                                                                                                                                                                                                                                                                                                                                                                                                                                                                                                                                                                                                                                                                                                                                                                                                                                                                                                                                                                                                                                                                                                                                                                                                                                                                                                                                                                                                                                                                                                                                                                                                          | 4,292      | 43,944           |
| ٠,                                        | ;        | :                | :    |                                           | 14,998                          | :                    | 14,998                       | 24,673              | 8,329                                                                                                                                                                                                                                                                                                                                                                                                                                                                                                                                                                                                                                                                                                                                                                                                                                                                                                                                                                                                                                                                                                                                                                                                                                                                                                                                                                                                                                                                                                                                                                                                                                                                                                                                                                                                                                                                                                                                                                                                                                                                                                                          | 1,844      | 34,846           |
| 22 Feriyakulam                            | :        | :                | :    | 5.50                                      | 10,724                          | * 1                  | 10,724                       | 12,767              | 5,758                                                                                                                                                                                                                                                                                                                                                                                                                                                                                                                                                                                                                                                                                                                                                                                                                                                                                                                                                                                                                                                                                                                                                                                                                                                                                                                                                                                                                                                                                                                                                                                                                                                                                                                                                                                                                                                                                                                                                                                                                                                                                                                          | 1,255      | 19,780           |
| 24 Pudukkottai                            | :        | :                | :    | 6.41                                      | 45,978                          | 5,795                | 51,773                       | 26,353              | 20,773                                                                                                                                                                                                                                                                                                                                                                                                                                                                                                                                                                                                                                                                                                                                                                                                                                                                                                                                                                                                                                                                                                                                                                                                                                                                                                                                                                                                                                                                                                                                                                                                                                                                                                                                                                                                                                                                                                                                                                                                                                                                                                                         | 11,584     | 58,739           |
|                                           | : :      | : :              | : :  | * .                                       | 2.21.571                        | 99,803               | 3.14.374                     | 9.49.199            | 92,552                                                                                                                                                                                                                                                                                                                                                                                                                                                                                                                                                                                                                                                                                                                                                                                                                                                                                                                                                                                                                                                                                                                                                                                                                                                                                                                                                                                                                                                                                                                                                                                                                                                                                                                                                                                                                                                                                                                                                                                                                                                                                                                         | 6,170      | 3.40.844         |
|                                           | :        | :                | :    |                                           | 23,702                          | 1,238                | 24,940                       | 12,828              | 5,205                                                                                                                                                                                                                                                                                                                                                                                                                                                                                                                                                                                                                                                                                                                                                                                                                                                                                                                                                                                                                                                                                                                                                                                                                                                                                                                                                                                                                                                                                                                                                                                                                                                                                                                                                                                                                                                                                                                                                                                                                                                                                                                          | 177        | 18,210           |
| 27 Srivilliputtur                         | :        | :                | :    | •                                         | *                               |                      |                              |                     | Å W                                                                                                                                                                                                                                                                                                                                                                                                                                                                                                                                                                                                                                                                                                                                                                                                                                                                                                                                                                                                                                                                                                                                                                                                                                                                                                                                                                                                                                                                                                                                                                                                                                                                                                                                                                                                                                                                                                                                                                                                                                                                                                                            | :          | `:               |
|                                           | :        | :                | :    | 10.9                                      | 47,794                          | •                    | 47,794                       | 62,101              | 39,881                                                                                                                                                                                                                                                                                                                                                                                                                                                                                                                                                                                                                                                                                                                                                                                                                                                                                                                                                                                                                                                                                                                                                                                                                                                                                                                                                                                                                                                                                                                                                                                                                                                                                                                                                                                                                                                                                                                                                                                                                                                                                                                         | 9,768      | 1,11,750         |
| 29 Tiruchirappalli                        | :        | :                | :    | 38.02                                     | 1,82,624                        | 33,319               | 2,15,943                     | 2,61,532            | 27,073                                                                                                                                                                                                                                                                                                                                                                                                                                                                                                                                                                                                                                                                                                                                                                                                                                                                                                                                                                                                                                                                                                                                                                                                                                                                                                                                                                                                                                                                                                                                                                                                                                                                                                                                                                                                                                                                                                                                                                                                                                                                                                                         | 1,08,029   | 3,96,633         |
| 31 Tiruyannamala:                         | :        | :                | :    | 7.62                                      | 37,166                          | 3,154                | 40,320                       | 93,902              | 2730                                                                                                                                                                                                                                                                                                                                                                                                                                                                                                                                                                                                                                                                                                                                                                                                                                                                                                                                                                                                                                                                                                                                                                                                                                                                                                                                                                                                                                                                                                                                                                                                                                                                                                                                                                                                                                                                                                                                                                                                                                                                                                                           | 915<br>415 | 95,087           |
|                                           | :        | :                | :    | •                                         | 10,012                          | *                    | 10,012                       | 20,193              | 2,040                                                                                                                                                                                                                                                                                                                                                                                                                                                                                                                                                                                                                                                                                                                                                                                                                                                                                                                                                                                                                                                                                                                                                                                                                                                                                                                                                                                                                                                                                                                                                                                                                                                                                                                                                                                                                                                                                                                                                                                                                                                                                                                          | 9          | 060,62           |
|                                           | : :      | : :              | : :  | : ;                                       | 1.72.349                        | : ;                  | 1.72.349                     | 1.60.611            | 30.659                                                                                                                                                                                                                                                                                                                                                                                                                                                                                                                                                                                                                                                                                                                                                                                                                                                                                                                                                                                                                                                                                                                                                                                                                                                                                                                                                                                                                                                                                                                                                                                                                                                                                                                                                                                                                                                                                                                                                                                                                                                                                                                         | 1.30.159   | 2.82.423         |
|                                           | :        | : :              | : :  | 10.70                                     | 72,305                          | : :                  | 72,305                       | 46,462              | 86.145                                                                                                                                                                                                                                                                                                                                                                                                                                                                                                                                                                                                                                                                                                                                                                                                                                                                                                                                                                                                                                                                                                                                                                                                                                                                                                                                                                                                                                                                                                                                                                                                                                                                                                                                                                                                                                                                                                                                                                                                                                                                                                                         | 16,743     | 1.48,966         |
| -                                         | :        | :                | :    | 6.75                                      | 33,121                          | 4,959                | 38,080                       | 53,803              | 1,607                                                                                                                                                                                                                                                                                                                                                                                                                                                                                                                                                                                                                                                                                                                                                                                                                                                                                                                                                                                                                                                                                                                                                                                                                                                                                                                                                                                                                                                                                                                                                                                                                                                                                                                                                                                                                                                                                                                                                                                                                                                                                                                          | 1,851      | 57,261           |
| 65 Walajapet                              | :        | :                | :    | 1.07                                      | 6,394                           | 2,715                | 9,109                        | 6,758               | •                                                                                                                                                                                                                                                                                                                                                                                                                                                                                                                                                                                                                                                                                                                                                                                                                                                                                                                                                                                                                                                                                                                                                                                                                                                                                                                                                                                                                                                                                                                                                                                                                                                                                                                                                                                                                                                                                                                                                                                                                                                                                                                              | :          | :                |