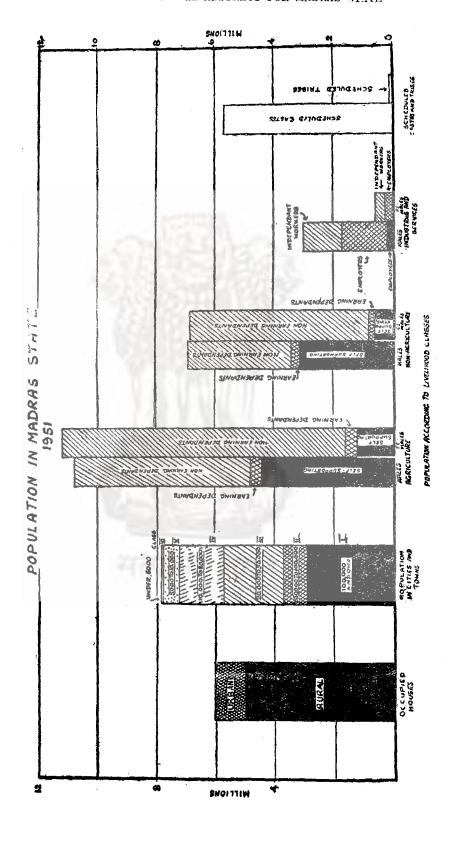

AREA AND POPULATION.

No. 1.-Area, Houses and Population.

(Source: Census of India, 1951.)

|                   |   |   |                |           |          |           |                  |           | 100        | Population. |           |
|-------------------|---|---|----------------|-----------|----------|-----------|------------------|-----------|------------|-------------|-----------|
| District          |   |   |                |           |          |           | Occupied houses. |           |            | Persons.    |           |
|                   |   |   | Area in Square | Villages. | Towns.   | Total.    | Rural.           | Urban.    | Total.     | Rural.      | Urban.    |
| Œ                 |   |   | (2)            | (3)       | (#)      | (5)       | (9)              | (£)       | (8)        | 6)          | (10)      |
| Madras State      | : | : | 60,362         | 19,491    | 293      | 6,234,342 | 5,159,576        | 1,074,766 | 35,734,489 | 27,908,187  | 7,826,332 |
| I Madras          | : | : | 49             | ;         | 1        | 109,993   | :                | 109,993   | 1,416,056  | :           | 1,416,056 |
| 2 Chingleput      | : | : | 3,054          | 1,917     | 20       | 316,589   | 274,274          | 42,315    | 1,853,619  | 1,532,257   | 321,362   |
| 3 North Arcot     | : | : | 4,674          | 1,805     | 22       | 444,349   | 376,349          | 68,000    | 2,853,157  | 2,330,945   | 528,212   |
| 4 Salem           | : | : | 7,063          | 1,786     | 19       | 644,497   | 570,372          | 74,125    | 3,371,769  | 2,900,450   | 471,319   |
| 5 Coimbatore      | : | : | 7,090          | 995       | 23       | 591,239   | 507,417          | 83,822    | 3,293,204  | 2,640,032   | 653,172   |
| 6 South Arcot     | : | : | 4,204          | 2,244     | 18       | 495,792   | 447,666          | 48,126    | 2,776,767  | 2,449,304   | 327,463   |
| 7 Thanjavur       | : | : | 3,740          | 2,251     | 59       | 577,814   | 481,978          | 95,836    | 2,982,670  | 2,404,774   | 577,896   |
| 8 Tiruchirappalli | : | : | 5,514          | 1,481     | 32       | 564,276   | 474,292          | 89,984    | 2,943,882  | 2,360,607   | 583,275   |
| 9 Madurai         | : | : | 4,910          | 1,076     | 56       | 463,527   | 368,642          | 94,885    | 2,891,817  | 2,086,513   | 805,304   |
| 10 Ramanathapuram | g | : | 4,849          | 2,787     | 33       | 418,880   | 322,179          | 96,701    | 2,080,519  | 1,541,966   | 538,553   |
| 11 Tiranolveli    | : | : | 4,343          | 975       | 43       | 524,828   | 363,432          | 161,396   | 2,445,967  | 1,681,404   | 764,563   |
| 12 The Nilgiris   | : | : | 984            | 46        | 4        | 58,022    | 47,050           | 10,972    | 311,729    | 222,732     | 88,997    |
| 13 Malabar        | : | : | 5,844          | 1,495     | <b>1</b> | 749,861   | 686,709          | 63,152    | 4,758,342  | 4,250,367   | 507,975   |
| 14 South Kanara   | : | : | 4,044          | 633       | ග        | 274,675   | 239,216          | 35,459    | 1,748,991  | 1,506,806   | 242,185   |

| District.         |     |   |            | Males.     |           | Females    | 68         |           |                           |
|-------------------|-----|---|------------|------------|-----------|------------|------------|-----------|---------------------------|
|                   |     | • | Total.     | Bural.     | Urban.    | Total.     | Bural.     | Urban.    | Densits of population per |
|                   |     |   | (11)       | (12)       | (13)      | (14)       | (15)       | (16)      | square mile.              |
| Madrus State      | ;   | : | 17,710,244 | 13,774,482 | 3,935,762 | 18,024,245 | 14,133,675 | 3,890,570 | 592                       |
| I Madras          | :   | : | 737,013    | •          | 737,013   | 679,043    | ;          | 679,043   | 28,899                    |
| 2 Chingleput      | :   | : | 940,824    | 777,818    | 163,006   | 912,795    | 754,439    | 158,356   | 909                       |
| 3 North Arcot     | :   | : | 1,427,722  | 1,166,138  | 261,584   | 1,431,435  | 1,164,807  | 266,628   | 615                       |
| 4 Salem           | :   | : | 1,691,003  | 1,453,568  | 237,435   | 1,680,766  | 1,446,882  | 233,884   | 478                       |
| 5 Coimbatore      | :   | : | 1,653,494  | 1,317,991  | 335,503   | 1,639,710  | 1,322,041  | 317,669   | 464                       |
| 6 South Areot     | :   | : | 1,390,463  | 1,226,596  | 163,867   | 1,386,304  | 1,222,708  | 163,596   | 099                       |
| 7 Thanjavur       | :   | : | 1,467,494  | 1,182,204  | 285,290   | 1,515,176  | 1,222,570  | 292,606   | 798                       |
| 8 Tiruchirappalli | :   | : | 1,459,676  | 1,164,970  | 294,706   | 1,484,206  | 1,195,637  | 288,569   | 535                       |
| 9 Madurai         | . : | : | 1,439,258  | 1,033,275  | 405,983   | 1,452,559  | 1,053,238  | 399,321   | ₹69                       |
| 9 Ramanathapuram  | Ħ   | : | 995,525    | 735,107    | 260,418   | 1,084,994  | 806,859    | 278,135   | 431                       |
| 1 Tiranelveli     | :   | : | 1,188,399  | 815,682    | 372,717   | 1,257,568  | 865,722    | 391,846   | 564                       |
| 12 The Nilgiris   | :   | : | 163,880    | 116,814    | 47,066    | 147,849    | 105,918    | 41,931    | 317                       |
| 13 Malabar        | :   | : | 2,314,484  | 2,063,040  | 251,444   | 2,443,858  | 2,187,327  | 256,531   | 820                       |
| 14 South Kanara   | :   | : | 841,009    | 721,279    | 119,730   | 907,982    | 785,527    | 122,455   | <b>†3</b> 4               |