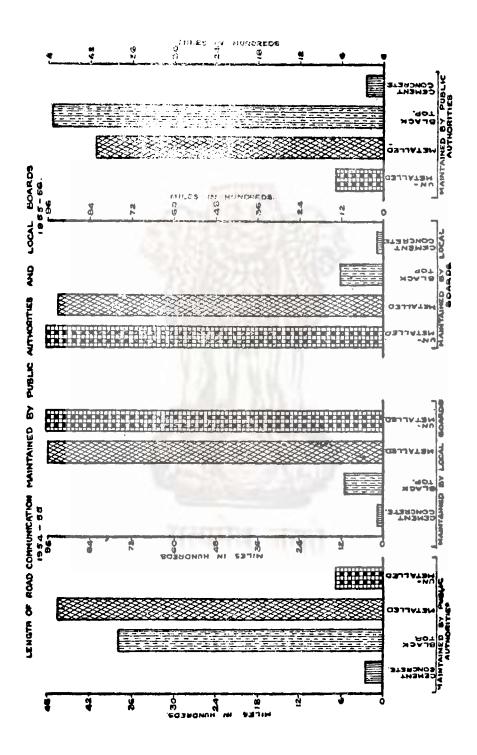

No. 54.--Probable causes of insanity in the patients admitted in the Mental Hospitals IN THE MADRAS STATE FOR THE YEAR 1954.

(Source: Director Medical Service, Madras.)

|                                                                                                                                         |                                     |            |                                       |         |          | Predisp                                  | Predisposing causes.                          | ſ                                             | Excit           | Exciting causes.  | ſ                                     |                                                 | Total.                                |                                       |
|-----------------------------------------------------------------------------------------------------------------------------------------|-------------------------------------|------------|---------------------------------------|---------|----------|------------------------------------------|-----------------------------------------------|-----------------------------------------------|-----------------|-------------------|---------------------------------------|-------------------------------------------------|---------------------------------------|---------------------------------------|
| Actiologica                                                                                                                             | Actiological factors and associated | associated | l conditions                          | *       |          | \sola1/                                  | <u>Б</u> енвиј <b>св</b> -                    | Total                                         | Males,          | -safvmə <u>J</u>  | .fstoT                                | wales•                                          | .efsm94                               | Total.                                |
| Mental Distress—  Meral  Business worry  Domestic worry  Stress of military                                                             | service                             | ::::       | ;;;;                                  | ;:::    | <b>2</b> | \$\$ 55 :                                | ٠:57 ;                                        | 54<br>23<br>101                               | 69<br>63<br>7 : | # :9° :           | 63<br>69<br>118                       | 105<br>92<br>132<br>132                         | 10<br>87:                             | 8.00 cs :                             |
| Toxins:— Cannabis indical Alcohol Other toxins Diversel                                                                                 | ::::                                | ::::       |                                       | : : : : | * • • •  | : Fre C4 17                              | ::-                                           | 는 는 약 00<br>약) 는                              | 유그 :            | :::               | : <del></del>                         | ମସ୍ଥାନୀ <del>କ</del> ଥିଲ                        |                                       | କୁ ଅନ୍ତ <b>ର</b><br>ଭାଷା              |
| Opiona<br>Dodily illness<br>Pregrancy<br>Child birth<br>Climacteric<br>Ep Jepsy<br>Head injuries                                        | :::::::                             | ::::::     | , , , , , , , , , , , , , , , , , , , |         | :::::::  | · ep · · · · · · · · · · · · · · · · · · | ୍ଟର ୧୯ ଲେଖାରେ •                               | ; \$\$ 1° ₹ 61 ₹ .                            | ·               | . 60 4 4 4 4 70 · | ्युन्थान्यः<br>•ध                     | ·                                               |                                       | ) :80040 <sup>±</sup> :               |
| Infection— Enc-phalitis Lethargia Influenza Syphillis Other infections Old age Previous attacks Heriditary Predisposition Unascertained | argia                               | :::::::    | :::::::                               | rotal   |          | 28 8 8 48 48 8 <b>689</b>                | 181 450 0 6 · · · · · · · · · · · · · · · · · | 828 183 2 2 3 3 3 3 3 3 3 3 3 3 3 3 3 3 3 3 3 |                 |                   | : : : : : : : : : : : : : : : : : : : | 77.<br>111<br>288<br>1655<br>566<br>566<br>2655 | : : : : : : : : : : : : : : : : : : : | : : : : : : : : : : : : : : : : : : : |
|                                                                                                                                         |                                     |            |                                       |         | )        |                                          | •                                             |                                               |                 |                   |                                       |                                                 |                                       |                                       |

.latoT 55 75 14,

No. 54. -Probable causes of insanity in the patients admitted in the Mental Hospitals

|                                                                                        | Total.               | Pentales.                                       | 102           | 136    | 159        | 397   |
|----------------------------------------------------------------------------------------|----------------------|-------------------------------------------------|---------------|--------|------------|-------|
|                                                                                        |                      | .galuk                                          | \$ I #        | 239    | 368        | 1,019 |
|                                                                                        |                      | .IstoT                                          | 279           | 159    | 165        | 603   |
| 5.                                                                                     | Exciting causes.     | Females,                                        |               | 27     | 50         | 184   |
| YEAR 1955                                                                              |                      | Males.                                          | 956           | 18     | 106        | 419   |
| R THE N                                                                                | Set.                 | .(stoT                                          | 235           | 216    | 362        | 60    |
| IN THE MADRAS STATE FOR THE YEAR 1965. (Source: Director of Medical Services, Madras.) | Predisposing causes. | l'em <b>a</b> les.                              | 49            | 64     | 100        | 213   |
| MADBAS                                                                                 | 4                    | Males.                                          | 186           | 152    | 262        | 009   |
| N THE                                                                                  |                      |                                                 | :             | :      | :          | :     |
|                                                                                        |                      | iitions.                                        | :             | :      | :          | :     |
|                                                                                        |                      | Actiological factors and associated conditions. | :             | :      | :          | :     |
|                                                                                        |                      | . and asm                                       | :             | :      | :          | Total |
|                                                                                        |                      | ii <b>fa</b> ceo <b>ri</b>                      | :             | :      | :          | •     |
|                                                                                        |                      | tiologie                                        | gin<br>S      | :      | :          |       |
|                                                                                        |                      | <b>∀</b> .                                      | Mental Stress | Toxins | Infections |       |