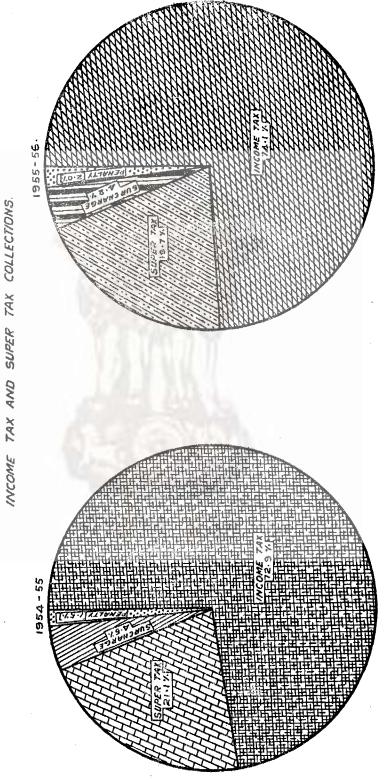

| Income tax.         | Super tax.  | Surcharge     | Miscellaneous<br>penalties, etc. |
|---------|-----|-----|------|---------------------|-------------|---------------|----------------------------------|
|         |     | (1) |      | (2)                 | (3)         | ( <u>4)</u> . | (5)                              |
|         |     |     |      | RS.                 | RS.         | RS.           | RS.                              |
| 1954-55 |     |     | <br> | 8,29,43,633         | 2,41,03,115 | 50,79,220     | 16,85,413                        |
| 1955-56 |     |     | <br> | 8 <b>,42,08,807</b> | 2,23,36,208 | 47,37,476     | 23,07,973                        |
|         | 29A |     |      |                     |             |               |                                  |



No. 191.—Classification of Business and Professional Incomes assessed to Income-tax and Super tax in the Madras State.

|                                                                                                              | Number of assesses in each category,    | Income.                         | Income Tax.                | Super Tax.                             |
|--------------------------------------------------------------------------------------------------------------|-----------------------------------------|---------------------------------|----------------------------|----------------------------------------|
| (1)                                                                                                          | (2)                                     | (3)