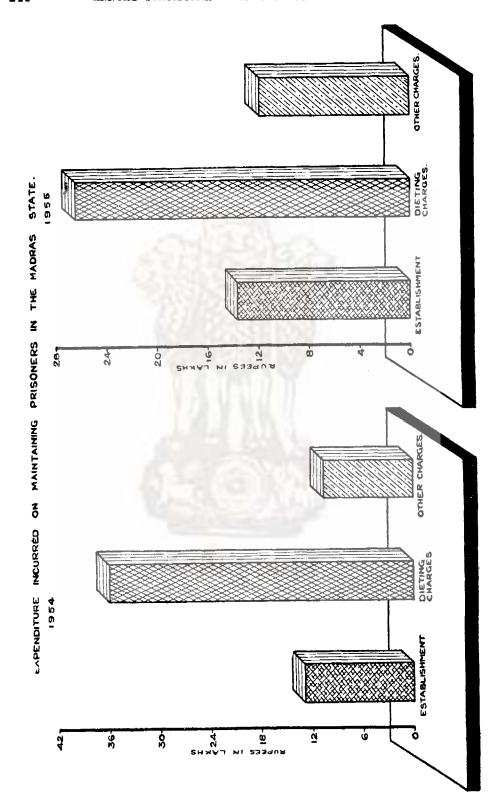

| No.           |                                                                                                                                                                                   |
|---------------|-----------------------------------------------------------------------------------------------------------------------------------------------------------------------------------|
|               | JUSTICE,                                                                                                                                                                          |
| 81            | Number of judicial divisions and number of officers exercising appellate or original jurisdiction in the Madras State.                                                            |
| 82            | Number and description of civil suits instituted in the Madras State                                                                                                              |
| 33            | Number of cases decided in the Madras State                                                                                                                                       |
| 4             | Number and value of civil suits instituted in the Madras State                                                                                                                    |
| 5             | General results of the trial of civil and revenue cases in the courts of original jurisdiction in the Madras State.                                                               |
| 6             | Civil appellate courts—Appeals from decrees and miscellaneous appeals in the Madras State.                                                                                        |
| 7             | General results of appeals and revisions under criminal justice in the Madras State.                                                                                              |
| 8             | General results of criminal trials in the tribunals of various classes in the Madras State.                                                                                       |
| 9             | Punishments inflicted in criminal cases in the Madras State                                                                                                                       |
| 0             | Nature of offences reported and number of persons tried, convicted and acquitted.                                                                                                 |
|               | POLICE.                                                                                                                                                                           |
| 1             | Equipment, discipline and general management of Police forces in the Madras State.                                                                                                |
| 2             | Return of cognizable crimes—Returns of persons concerned in cases of the Police department in the Madras State.                                                                   |
| 3             | Property lost and recovered in the Madras State                                                                                                                                   |
|               | PRISONS.                                                                                                                                                                          |
| 4<br>)5       | Number and distribution of prisoners in the Madras State                                                                                                                          |
| <b>6</b><br>7 | Religion, age and stage of education of convicts in the Madras State  Nature and length of sentence of convicts admitted into the jails and subsidiary jails in the Madras State. |
| 8             | Sickness and mortality among prisoners in the Madras State                                                                                                                        |
| 9             | Conditions of the convicts released from the jails in the Madras State Expenditure incurred in guarding and maintaining prisoners exclusive of cost of buildings, repairs, etc.   |
|               | PRICES.                                                                                                                                                                           |
| )1            | Average monthly wholesale prices of principal commodities in the Madras-State.                                                                                                    |
| 2             | Average annual retail prices or commodities and index numbers                                                                                                                     |
| 3             | Cost of living index numbers                                                                                                                                                      |
| 4             | Statement showing the index numbers of rural prices for different centres in Madras State.                                                                                        |