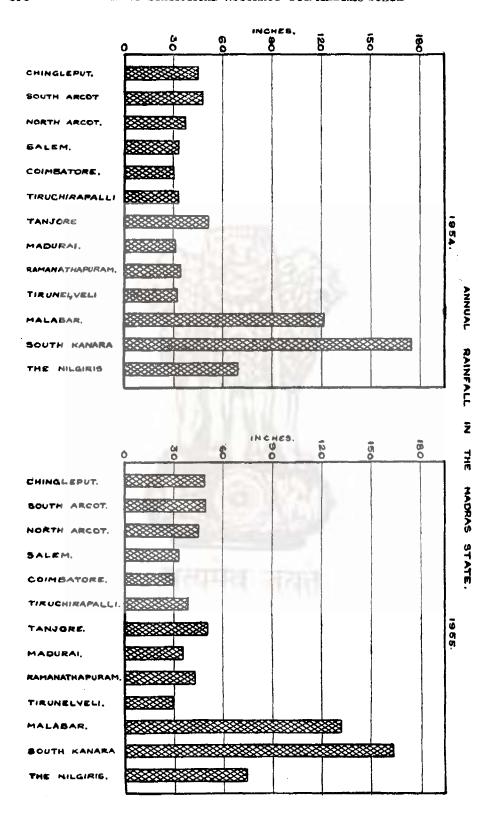

|                                         |        |     |                                    | Net profit (+) |            | Number of house connections. | ons.               | Number of                                           | Cost of           |
|-----------------------------------------|--------|-----|------------------------------------|----------------|------------|------------------------------|--------------------|-----------------------------------------------------|-------------------|
|                                         |        |     |                                    | or loss (-)    | Metered.   | Unmetered.                   | Total.             | supplied per<br>bead per diem.                      | 1,000<br>gallons. |
| Serial number and name of municipality. | ality. | of  |                                    | (10)           | (11)       | (12)                         | (13)               | (14)                                                | (15)              |
|                                         |        |     |                                    |                |            |                              |                    |                                                     | R8. A. P.         |
|                                         | :      | :   | <del>+</del> ) ::                  | ) 16,217       | :          | 586                          | 586                | 11.05                                               | 80<br>61<br>0     |
|                                         | :      | :   | ±:                                 | _              | 454        | 562                          | 1.016              | 11.00                                               | 0 4               |
|                                         | :      | :   | ±<br>:                             | _              | 101        | 34                           | 735                | 12.00                                               | 9 60              |
|                                         | :      | :   |                                    | :              | •          | Not available.               |                    | !                                                   | )<br>;            |
| 5 Coimbatore                            | :      | :   | +                                  | <b>₽</b> ,     | 1,070      | 6,587                        | 7,657              | 20.04                                               | 0 3 7             |
|                                         | :      | :   | +                                  | 9,822          | 592        | 340                          | 932                | •                                                   | :                 |
| 7 Cuddalore                             | :      | :   | +                                  |                | :          | :                            | ;                  | 4.09                                                | า<br>เ            |
|                                         | :      | :   | +:                                 | _              | 13         | ଟୀ                           | 15                 | :                                                   | :                 |
|                                         | :      | :   | +                                  |                | 9          | 28                           | 34                 |                                                     | 0 2 9             |
|                                         | :      | :   | +                                  |                | 149        | 1,344                        | 1,493              | 13.00                                               | 0 4 9             |
| 11 Kancheepuram                         | :      | :   | +<br>:                             | 2,856          | 16         | 1,306                        | 1,322              | 00.6                                                | 0 2 3             |
|                                         | :      | :   | ]                                  | '              | :          | :                            | :                  | :                                                   | :                 |
|                                         | :      | :   | Ŧ.                                 | 19,            | 117        | 877                          | \$66               | 10.00                                               | 0 4 9             |
| 14 Kodaikanal                           | :      | :   | +                                  | 783            | 124        |                              | 124                | :                                                   | :                 |
| 15 Kozhikode                            | :      | :   |                                    | ٠              | :          | Not available.               |                    |                                                     | :                 |
|                                         | :      | :   | <del>+</del> ;                     |                | 49         | 555                          | 604                | •                                                   | 0 3 7             |
| 17 Madurai                              | :      | :   | Ŧ.<br>:                            | _              | ;          | 2,588                        | 1,588              | 7.03                                                | $0 \ 0 \ 11$      |
|                                         | :      | :   | +<br>:                             | 19,272         | 44         | :                            | 44                 | 5.00                                                | 0 4 1             |
|                                         | :      | :   | <u>]</u> ;<br>:                    | -              | 000        | 1,351                        | 1,401              | 17.00                                               | 0 4 1             |
| -                                       | :      | :   | +-                                 | 0,731          | 1,832      | :                            | 1,832              | 13.00                                               | 0 1 3             |
|                                         | :      | :   | +                                  |                | 44         | 193                          | 191                | 90.9                                                | 0 2 5             |
|                                         | :      | :   | ±:                                 |                | 629        | 191                          | 780                | 11.08                                               | 0 1 7             |
|                                         | :      | :   | ±,<br>:                            | ·              | 429        | 10,101                       | 704                | 10 1/7                                              | 0 4 9             |
|                                         | :      | :   | <u> </u>                           |                | 120        | 100                          | 77                 | 7                                                   | 0 6 3             |
| 25 Salem                                | :      | :   | <del>!-</del><br>:                 | 50,470         | r.         | 2,313                        | 2,410              | House Service connections: (1) Tap rate Bs. 57,132. | tions—<br>,132.   |
| 26 Srirangam                            | :      | :   | +) ::                              | .) 5,492       | <b>G</b> 3 | 192                          | 194                |                                                     | 0,000°.           |
|                                         | :      | :   | <del>+</del> :                     | _              | * *        | •                            | :                  | •                                                   | ;<br>;            |
|                                         | :      | :   | †:<br>:                            | -) 63,956      | 122        | 1,327                        | 1,449              | 13.05                                               | 0 1 6             |
|                                         |        | :   | Ŧ:                                 |                | 485        | 4,935                        | 5,420              | 19.00                                               | 0 2 3             |
|                                         | :      | :   | <br>:                              |                | :          |                              | :                  | 0.45                                                | 1 7 6             |
| 31 Tiruvannamalai                       |        | :   |                                    | 0,410          | 23         | **                           | ιΩ                 | 00.9                                                | 0 2 10            |
| 32 liftvaliur                           | :      | :   | - <del>-</del> - <del>-</del><br>: | .) 1 10 074    | 301        | £ 60                         | 007.0              |                                                     | :                 |
| 33 Lucicoriu 24 Vellore                 | : :    | : : | - <del>+</del>                     |                | 106<br>208 | 2,231                        | 2,404,2<br>2,404,6 | 14.08                                               | )<br>**           |
|                                         | : :    | : : | Ξ<br>: :                           | _              | e e e      | \$                           | 201.               | 10.01<br>8.75                                       | T 7 0             |
|                                         | :      | :   |                                    | _              | *          | 114                          | 119                | 00.9                                                | 0 24 40           |