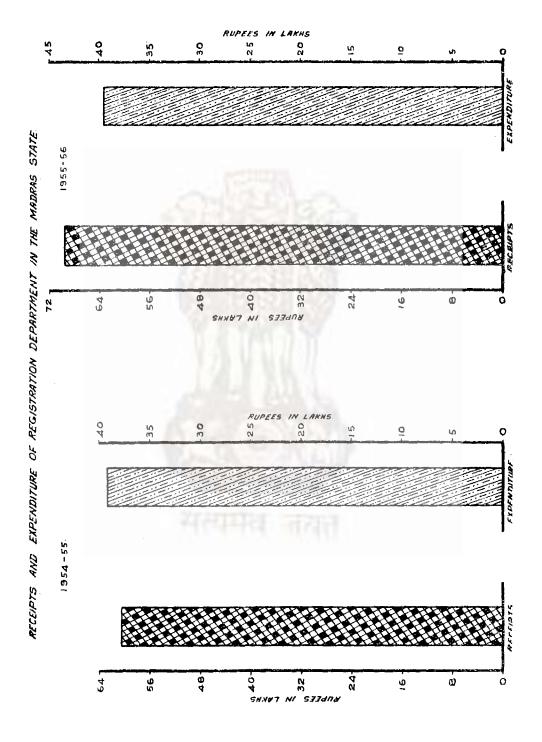

No. 4.—Distribution of population according to religion.

[Source: Census of India 1951.]

|                  | Females. | (13) | 15,413             | 2,335<br>552<br>2<br>151                         | 2,257<br>2,257<br>316<br>23<br>6                                    | 4<br>8<br>142<br>523<br>4,509                                            |   |               | Females. | (25)          | 729,949            | 50,935<br>19,818<br>9,546<br>12,705                  | 36,699<br>33,998<br>49,645<br>71,067<br>50,813          | 58,850<br>147,677<br>21,298<br>75,992<br>80,775                           |
|------------------|----------|------|--------------------|--------------------------------------------------|---------------------------------------------------------------------|--------------------------------------------------------------------------|---|---------------|----------|---------------|--------------------|------------------------------------------------------|---------------------------------------------------------|---------------------------------------------------------------------------|
| Jains.           | Males.   | (12) | 16,940             | - 3,995<br>420<br>3<br>125                       | 139<br>2,080<br>337<br>136<br>10                                    | 8<br>8<br>206<br>491<br>4,665                                            |   | Christians.   | Males.   | (24)          | 702,812            | 59,233<br>20,084<br>8,986<br>11,776                  | 37,794<br>30,255<br>48,914<br>68,324<br>51,072          | 50,485<br>128,531<br>21,778<br>77,964<br>74,047                           |
|                  | Persons. | (11) | 32,353             | 6,330<br>972<br>5<br>276                         | 228<br>4,337<br>653<br>159<br>16                                    | 12<br>16<br>348<br>1,019<br>9,174                                        |   |               | Persons. | ( <b>83</b> ) | 1,432,661          | 110,168<br>39,902<br>18,532<br>24,481                | 74,493<br>64,248<br>98,559<br>139,391<br>101,885        | 104,335<br>276,208<br>43,076<br>153,956<br>154,822                        |
|                  | Females. | (10) | 785                | 213<br>242<br>39<br>20<br>20<br>20               | 37<br>127<br>19<br>4                                                | <br>36<br>111                                                            |   |               | Females. | (22)          | 1,670,616          | 63,2 <b>26</b><br>20,69 <b>2</b><br>55,480<br>45,180 | 40,321<br>44,579<br>105,737<br>59,842<br>60,168         | 89,708<br>85,028<br>11,047<br>815,442<br>128,822                          |
| Sikhs.           | Males.   | (6)  | 1,680              | 793<br>208<br>239<br>8                           | 57<br>226<br>4<br>27<br>27                                          | . 56<br>22<br>6                                                          |   | Muslims.      | Males.   | (21)          | 1,577,992          | 77,093<br>21,120<br>55,878<br>46,890                 | 423,483<br>63,525<br>58,525<br>58,535<br>59,837         | 63,961<br>74,036<br>13,225<br>777,964<br>121,603                          |
| _                | Persons. | (8)  | 2,445              | 1,011<br>450<br>278<br>28                        | 94<br>353<br>11<br>11<br>46<br>31                                   | 92.<br>33.<br>10                                                         |   |               | Persons. | (20)          | 3,248,608          | 140,319<br>41,812<br>111,358<br>92,070               | 83,806<br>87,536<br>189,262<br>118,440<br>119,543       | 153,669<br>169,064<br>24,272<br>1,593,406<br>250,425                      |
|                  | Females. | (3)  | 15,601,537         | 561,105<br>871,261<br>1,301,108<br>1,620,520     | 1,562,342<br>1,305,233<br>1,358,853<br>1,352,611<br>1,341,529       | 941,279<br>1,024,759<br>115,312<br>1,551,846<br>693,779                  |   |               | Females. | (13)          | 1,169              | 77<br>9<br>1,004                                     | 10 17 :                                                 | , 10<br>10<br>10<br>10                                                    |
| Hindus.          | Males.   | (9)  | 15,405,019         | 594,617<br>898,542<br>1,306,069<br>1,630,735     | 1,571,802<br>1,314,833<br>1,334,040<br>1,331,875<br>1,328,712       | 880,868<br>985,749<br>128,594<br>1,457,977<br>640,606                    |   | Zoroastrians. | Males.   | (18)          | 130                | 42.88                                                | ** mm01                                                 | :<br>                                                                     |
|                  | Persons. | (9)  | 30,906,556         | 1,155,722<br>1,769,803<br>2,607,177<br>3,251,255 | 3,134,144<br>2,620,066<br>2,692,893<br>2,684,486<br>2,670,241       | 1,822,147<br>2,010,508<br>243,906<br>3,009,823<br>1,334,385              |   | 2             | Persons. | (11)          | 1,299              | 151.<br>18<br>439<br>1,004                           | 27.<br>17.<br>10.                                       | 5<br>16<br>20<br>20                                                       |
| ដូ               | Females. | (4)  | 18,024,245         | 679,043<br>912,795<br>1,431,435<br>1,680,766     | 1,639,710<br>1,386,304<br>1,515,176<br>1,484,206<br>1,452,559       | 1,084,994<br>1,257,568<br>147,849<br>2,443,658<br>907,982                |   |               | Females. | (16)          | 382                | 277<br>20<br>4                                       | : 1988                                                  | :<br>2246                                                                 |
| Total population | Males.   | (3)  | 17,710,244         | 737,013<br>940,824<br>1,427,722<br>1,691,003     | 1,653,494<br>1,390,463<br>1,467,494<br>1,459,676<br>1,439,258       | 995,525<br>1,188,399<br>163,890<br>2,314,484<br>841,009                  | H | Buddhists.    | Males.   | (12)          | 860                | 678<br>36<br>17                                      | : : : : : : : : : : : : : : : : : : : :                 | 72 22 25 25 25 25 25 25 25 25 25 25 25 25                                 |
| . #              | Persons. | (3)  | 35,734,489         | 1,416,056<br>1,853,619<br>2,859,157<br>3,371,769 | 3,293,204<br>2,776,767<br>2,982,670<br>2,943,882<br>2,891,817       | 2,080,519<br>2,445,967<br>311,729<br>4,758,342<br>1,748,991              |   |               | Persons. | (14)          | 1,242              | 955<br>56<br>51<br>51                                | . 175.88                                                | 17<br>17<br>55<br>13                                                      |
|                  |          |      | :                  | ÷:::                                             | :::::                                                               | :::::                                                                    |   |               |          |               | :                  | ::::                                                 | ::::                                                    | ::::                                                                      |
|                  |          |      | :                  | · ; ; ;                                          | :::::                                                               | :::::                                                                    |   |               |          |               | :                  | ::::                                                 | :::::                                                   | :::::                                                                     |
|                  |          | æ    | Madras State Total | Madras<br>Chingleput<br>North Arcot              | Coimbatore<br>South Arcot<br>Tanjore.<br>Tirrobirappalli<br>Madurai | Ramansthapuram<br>Tirunelveli<br>The Nilgiris<br>Malabar<br>South Kanara |   |               |          |               | Madras State Total | Madras<br>Chingleput<br>North Arcot<br>Salem         | Coimbatore<br>South Arcot<br>Tanjore<br>Tiruchirappalli | Ramanathapuram<br>Trirunelveli<br>The Nilgiris<br>Malabar<br>South Kanara |