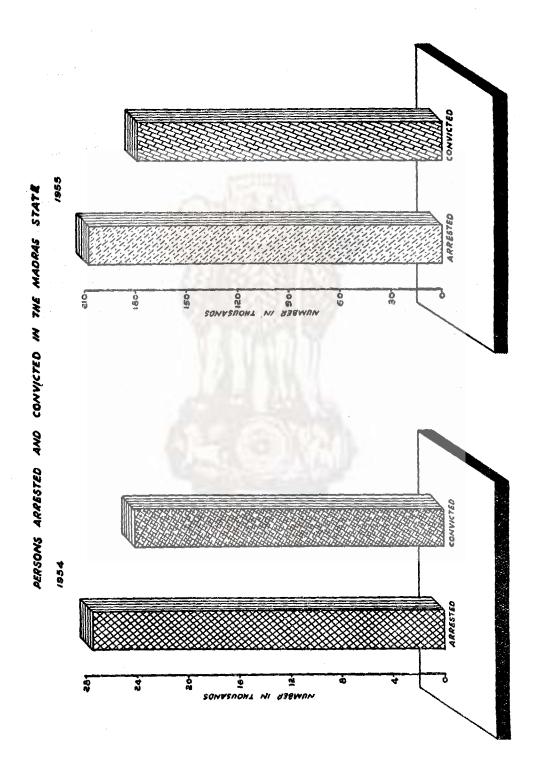

| No.           |                                                                                                                                                                                   |
|---------------|-----------------------------------------------------------------------------------------------------------------------------------------------------------------------------------|
|               | JUSTICE,                                                                                                                                                                          |
| 81            | Number of judicial divisions and number of officers exercising appellate or original jurisdiction in the Madras State.                                                            |
| 82            | Number and description of civil suits instituted in the Madras State                                                                                                              |
| 33            | Number of cases decided in the Madras State                                                                                                                                       |
| 4             | Number and value of civil suits instituted in the Madras State                                                                                                                    |
| 5             | General results of the trial of civil and revenue cases in the courts of original jurisdiction in the Madras State.                                                               |
| 6             | Civil appellate courts—Appeals from decrees and miscellaneous appeals in the Madras State.                                                                                        |
| 7             | General results of appeals and revisions under criminal justice in the Madras State.                                                                                              |
| 8             | General results of criminal trials in the tribunals of various classes in the Madras State.                                                                                       |
| 9             | Punishments inflicted in criminal cases in the Madras State                                                                                                                       |
| 0             | Nature of offences reported and number of persons tried, convicted and acquitted.                                                                                                 |
|               | POLICE.                                                                                                                                                                           |
| 1             | Equipment, discipline and general management of Police forces in the Madras State.                                                                                                |
| 2             | Return of cognizable crimes—Returns of persons concerned in cases of the Police department in the Madras State.                                                                   |
| 3             | Property lost and recovered in the Madras State                                                                                                                                   |
|               | PRISONS.                                                                                                                                                                          |
| 4<br>)5       | Number and distribution of prisoners in the Madras State                                                                                                                          |
| <b>6</b><br>7 | Religion, age and stage of education of convicts in the Madras State  Nature and length of sentence of convicts admitted into the jails and subsidiary jails in the Madras State. |
| 8             | Sickness and mortality among prisoners in the Madras State                                                                                                                        |
| 9             | Conditions of the convicts released from the jails in the Madras State Expenditure incurred in guarding and maintaining prisoners exclusive of cost of buildings, repairs, etc.   |
|               | PRICES.                                                                                                                                                                           |
| )1            | Average monthly wholesale prices of principal commodities in the Madras-State.                                                                                                    |
| 2             | Average annual retail prices or commodities and index numbers                                                                                                                     |
| 3             | Cost of living index numbers                                                                                                                                                      |
| 4             | Statement showing the index numbers of rural prices for different centres in Madras State.                                                                                        |