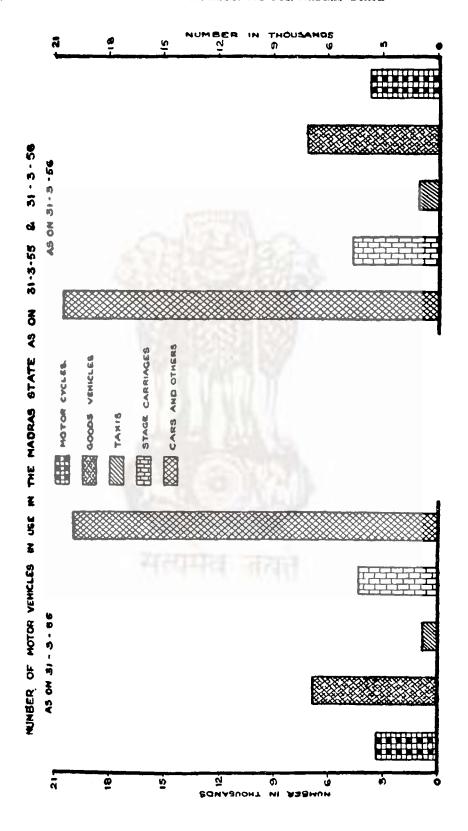

No. 53.—Ages of patients admitted into the Mental Hospitals in the Madras State in 1955.

|           |   |                    | Under 20 | years. | (Source    | (Source : Director of Medical Services, Madras.) 20 to 40 | r of Med | ical Servi | ices, Mad<br>40 to 60                                                                                                                                                                                                                                                                                                                                                                                                                                                                                                                                                                                                                                                                                                                                                                                                                                                                                                                                                                                                                                                                                                                                                                                                                                                                                                                                                                                                                                                                                                                                                                                                                                                                                                                                                                                                                                                                                                                                                                                                                                                                                                          | 7.08.)                                    | Upwa     | Upward of 60 years                 | ars    | l      | Total    |        |
|-----------|---|--------------------|----------|--------|------------|-----------------------------------------------------------|----------|------------|--------------------------------------------------------------------------------------------------------------------------------------------------------------------------------------------------------------------------------------------------------------------------------------------------------------------------------------------------------------------------------------------------------------------------------------------------------------------------------------------------------------------------------------------------------------------------------------------------------------------------------------------------------------------------------------------------------------------------------------------------------------------------------------------------------------------------------------------------------------------------------------------------------------------------------------------------------------------------------------------------------------------------------------------------------------------------------------------------------------------------------------------------------------------------------------------------------------------------------------------------------------------------------------------------------------------------------------------------------------------------------------------------------------------------------------------------------------------------------------------------------------------------------------------------------------------------------------------------------------------------------------------------------------------------------------------------------------------------------------------------------------------------------------------------------------------------------------------------------------------------------------------------------------------------------------------------------------------------------------------------------------------------------------------------------------------------------------------------------------------------------|-------------------------------------------|----------|------------------------------------|--------|--------|----------|--------|
| Centre,   |   | <b>ନ</b> ିନ୍ଧିତ୍ୟ, | Females. | .fntoT | Males.     | Females.                                                  | JajoT    | Males,     | <b>E'em</b> ales                                                                                                                                                                                                                                                                                                                                                                                                                                                                                                                                                                                                                                                                                                                                                                                                                                                                                                                                                                                                                                                                                                                                                                                                                                                                                                                                                                                                                                                                                                                                                                                                                                                                                                                                                                                                                                                                                                                                                                                                                                                                                                               | Total                                     | .#9falf  | Femalca,                           | Total. | Males, | Females. | Total. |
| dras      |   |                    |          |        |            |                                                           |          |            |                                                                                                                                                                                                                                                                                                                                                                                                                                                                                                                                                                                                                                                                                                                                                                                                                                                                                                                                                                                                                                                                                                                                                                                                                                                                                                                                                                                                                                                                                                                                                                                                                                                                                                                                                                                                                                                                                                                                                                                                                                                                                                                                |                                           |          |                                    |        |        |          |        |
| ompulsory | : | 59                 | 1.       | 26     | 315        | 98                                                        | 401      | 113        | 90<br>07                                                                                                                                                                                                                                                                                                                                                                                                                                                                                                                                                                                                                                                                                                                                                                                                                                                                                                                                                                                                                                                                                                                                                                                                                                                                                                                                                                                                                                                                                                                                                                                                                                                                                                                                                                                                                                                                                                                                                                                                                                                                                                                       | 133                                       | 23<br>13 | <del>~</del> †1                    | 27     | 510    | 127      | 637    |
| oluntary  | : | 35                 | 19       | 59     | 382        | 181                                                       | 563      | \$         | 60                                                                                                                                                                                                                                                                                                                                                                                                                                                                                                                                                                                                                                                                                                                                                                                                                                                                                                                                                                                                                                                                                                                                                                                                                                                                                                                                                                                                                                                                                                                                                                                                                                                                                                                                                                                                                                                                                                                                                                                                                                                                                                                             | 144                                       | 90       | 16                                 | 38     | 508    | 270      | 921    |
| Total     | : | 94                 | 36       | 130    | 697        | 267                                                       | 964      | 197        | 08                                                                                                                                                                                                                                                                                                                                                                                                                                                                                                                                                                                                                                                                                                                                                                                                                                                                                                                                                                                                                                                                                                                                                                                                                                                                                                                                                                                                                                                                                                                                                                                                                                                                                                                                                                                                                                                                                                                                                                                                                                                                                                                             | 277                                       | 1 68     | 14                                 | 45     | 1,019  | 397      | 1,416  |
|           |   |                    |          |        | PPPERMANEN |                                                           |          |            | The state of the s | W. A. |          | * Salary and Agency and Assessment |        |        |          | l      |
|           |   |                    |          |        |            |                                                           |          |            |                                                                                                                                                                                                                                                                                                                                                                                                                                                                                                                                                                                                                                                                                                                                                                                                                                                                                                                                                                                                                                                                                                                                                                                                                                                                                                                                                                                                                                                                                                                                                                                                                                                                                                                                                                                                                                                                                                                                                                                                                                                                                                                                |                                           |          |                                    |        |        |          |        |
|           |   |                    |          |        |            |                                                           |          |            |                                                                                                                                                                                                                                                                                                                                                                                                                                                                                                                                                                                                                                                                                                                                                                                                                                                                                                                                                                                                                                                                                                                                                                                                                                                                                                                                                                                                                                                                                                                                                                                                                                                                                                                                                                                                                                                                                                                                                                                                                                                                                                                                |                                           |          |                                    |        |        |          |        |
|           |   |                    |          |        |            |                                                           |          |            |                                                                                                                                                                                                                                                                                                                                                                                                                                                                                                                                                                                                                                                                                                                                                                                                                                                                                                                                                                                                                                                                                                                                                                                                                                                                                                                                                                                                                                                                                                                                                                                                                                                                                                                                                                                                                                                                                                                                                                                                                                                                                                                                |                                           |          |                                    |        |        |          |        |