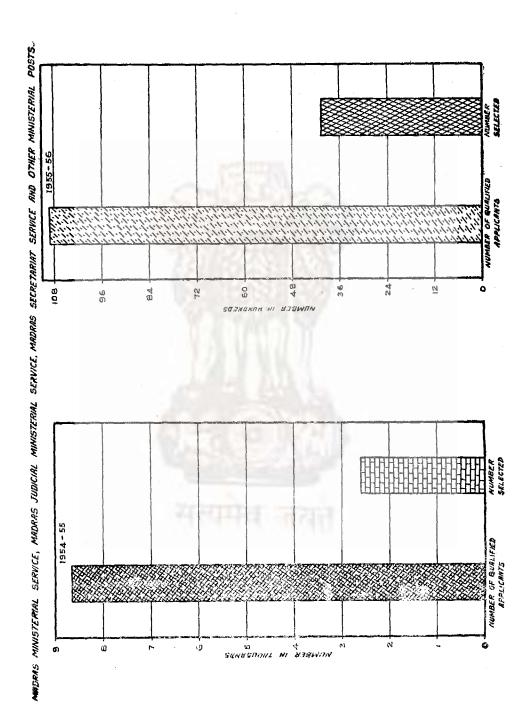

## CONTENTS.

| BLE<br>O. | 1                                                                                                                                                                           |           |                 |          |        | PA |
|-----------|-----------------------------------------------------------------------------------------------------------------------------------------------------------------------------|-----------|-----------------|----------|--------|----|
| <b>v.</b> | AREA AND POPULATION.                                                                                                                                                        |           |                 |          |        |    |
| 1         | Area, houses and population                                                                                                                                                 |           |                 |          |        |    |
| 2         | Cities and towns classified according to population .                                                                                                                       |           |                 |          |        |    |
| ;         | Variation in population during fifty years                                                                                                                                  |           |                 |          |        |    |
|           | Distribution of population according to religion                                                                                                                            |           |                 |          | • •    |    |
|           | A J .: 1 a d'tion Com. I lation                                                                                                                                             |           |                 |          |        |    |
|           | A A 121 Committee and a time                                                                                                                                                |           | . ,             | * /      |        |    |
|           | Distribution of population according to language .                                                                                                                          |           |                 |          |        |    |
|           | Distribution of population among livelihood classes                                                                                                                         |           |                 |          |        |    |
|           | Secondary means of livelihood                                                                                                                                               | ,         |                 |          |        |    |
| )         | Employers, Employees and Independent workers in Indu                                                                                                                        | stries :  | and             | Service  | 93 . , |    |
|           | LEGISLATURE.                                                                                                                                                                |           |                 |          |        |    |
|           | General summary of results of the general elections an<br>the Madras Legislative Assembly and the Madras Legis                                                              | d the     | bye<br>Cor      | -electio | ns to  |    |
|           | Constituencies of the Madras Legislative Assembly, 1951                                                                                                                     |           | JUI             | 4AAV4A   | • •    |    |
|           | Detailed summary of the results by Constituencies of Council, 1951–52                                                                                                       |           | lras            | Legisl   | ative  |    |
|           | General summary of results of the bye-elections to the Assembly held during the period from 1st April 1954                                                                  |           |                 |          | tive   |    |
|           | Statement showing the results of the bye-elections and<br>the Madras Legislative Council from Council Constituen<br>of the Madras Legislative Assembly, held after the 31st | cies a    | ad b            | y men    |        |    |
|           | STATE FINANCE.                                                                                                                                                              |           |                 |          |        |    |
| ,         | State funds - Revenue                                                                                                                                                       |           |                 |          |        |    |
|           | Class C. 1. Elementiture                                                                                                                                                    |           |                 |          |        |    |
|           | Details of State excise revenue in the Madras State .                                                                                                                       |           |                 |          |        |    |
|           | Capital expenditure on Electric schemes in the Madras St                                                                                                                    | ate ex    | elud            | ing lice | nses   |    |
|           | Revenue and expenditure of the Forest department                                                                                                                            |           |                 |          | • •    |    |
|           |                                                                                                                                                                             |           |                 |          |        |    |
|           | Expenditure incurred in the Medical department .                                                                                                                            |           |                 |          |        |    |
|           | Expenditure incurred in the Registration Department                                                                                                                         |           |                 | • •      |        |    |
|           | Expenditure incurrred in the Department of Co-operation                                                                                                                     | n         |                 |          |        |    |
|           | Expenditure incurred in famine relief in the Madras State                                                                                                                   | •         | • •             | ••       | ••     |    |
|           | COMMERCE.                                                                                                                                                                   |           |                 |          |        |    |
| ;         | Some features of commerce in the Madras State                                                                                                                               | •         | • •             | • •      | • •    |    |
|           | SERVICES.                                                                                                                                                                   |           |                 |          |        |    |
| ,         | Recruitments by the Madras Public Service Commission—                                                                                                                       | -State    | Ser             | vice     | ••     |    |
|           | SUBORDINATE SERVICE.                                                                                                                                                        | . <b></b> | ъ.              | _1 ~-    |        |    |
| 3         | Recruitments to the Subordinate Services by the MacCommission                                                                                                               | •         | • •             | orio Re  | rvice  |    |
| Ð         | Madras Ministerial Service—Madras Judical Ministerial miscellaneous posts                                                                                                   | Servi     | сө <b>,</b><br> | and      | other  |    |