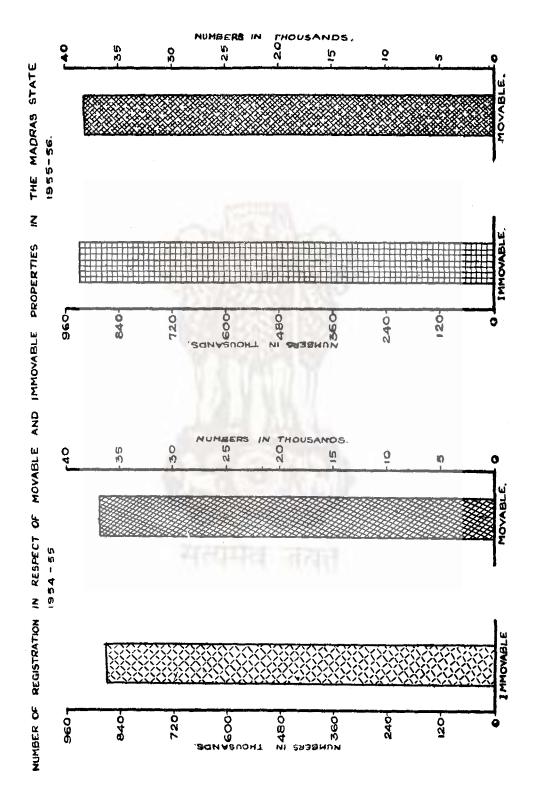

No. 40.—Incidence of taxation and income of municipalities in the Madras State.—comi.

(Compiled from the Administration Reports of the Local Administration Depatrment, Madras)—cont.

|                                                                                      |           | ,        |          |      | •                             |                                               |                                                                          |                                            |                                             | Poperty tax.                                  |
|--------------------------------------------------------------------------------------|-----------|----------|----------|------|-------------------------------|-----------------------------------------------|--------------------------------------------------------------------------|--------------------------------------------|---------------------------------------------|-----------------------------------------------|
| Serial number and name of manicipality.                                              | and name  | of       |          |      | Incidence of ta               | Incidence of taxation per head of population. | Incidence of income (including government grant) per head of population. | ome (including<br>int) per head of<br>ion. | Number of bu                                | Buildings. Number of buildings assessed       |
| (3)                                                                                  |           |          |          |      | 1953-54,                      | 1954-55.                                      | 1953-54,                                                                 | 1954-55.                                   | 1953-54.                                    | 1954-55.                                      |
|                                                                                      |           |          |          |      | RS. A. P.                     | RS. A. P.                                     | RS. A. P.                                                                | 48. A. P.                                  | RS.                                         | R9.                                           |
| Tiruchirappalli district—  54 Karur  55 Pudukkottai  56 Srirangam  77 Tiruchiranalli | ::::      | * * *    | ::::     | :::: | 3 4 4 6<br>0 1 1 0<br>4 0 1 0 | ಸಲ 44 ಸಲಿ ನಿ<br>ಸಲ 00 ಸಲ 4<br>E= 00 E= ಸಲ     | 11 2 2 11 6 2 12 13 10 9 13 0                                            | 10 7 2<br>12 15 4<br>10 2 5<br>8 19 10     | 5,385<br>5,468                              | 5,385<br>6,927<br>5,550                       |
| Tirunelveli district— 58 Melapalayam 59 Palayamkottai 60 Tirunelveli 61 Tuticorin    | : ::::    |          | : ::::   | :::: | 4605                          | 2 E 4 E                                       | ा चिम्                                                                   | 3 E 4 9                                    | 2,000<br>8,635<br>7,157<br>19,405<br>25,826 | 24,852<br>8,689<br>7,188<br>19,495<br>26,288  |
|                                                                                      |           |          |          |      |                               |                                               | Property tax—cont.                                                       | _cont.                                     |                                             | •                                             |
|                                                                                      |           |          |          |      | Buildings-cont.               | s-cont.                                       | <b>4</b>                                                                 | Lar                                        | Lands.                                      |                                               |
| Serial number and name of municipality.                                              | nd name ( | or munic | ipality. |      | ent                           | per building.                                 | Extent of land assessed in acres-                                        | land assessed<br>in acres                  | Assessment per acre.                        | per acre.                                     |
|                                                                                      |           |          |          |      | 1953-54<br>(S)<br>RS. A. P.   | 1954-95.<br>(9)<br>RS. A. P.                  | 1953-54.<br>(10)<br>AGRES.                                               | 1954-55.<br>(11)<br>ACRES.                 | 1963-54.<br>(12)<br>BS. A. P.               | 1954-55.<br>(13)<br>BS. A. P.                 |
| North Arcot district—                                                                | •         | •        | :        | :    | 26 4 0                        | 24 11 3                                       | 2,905                                                                    | 2,905                                      | 0 7 3                                       | e 7 0                                         |
| 2 Arni 3 Gudiyatham 4 Tiruppattur                                                    | :::       | :::      | : : :    | :::  | 150                           | 13<br>2 1                                     | 193                                                                      | 267                                        |                                             | ::                                            |
| 5 Tiruvannamalai<br>6 Vaniyambadi<br>7 Vellore<br>8 Walajapet                        | ::::      | ::::     | ::::     | :::: | 19 2 10<br>28 9 4<br>12 6 8   | 22 9 6<br>27 7 5<br>32 4 0<br>12 3 2          | 1,307<br>1,304<br>247                                                    | 1,307<br>1,304<br><br><br><br>             | 3 15 0<br>1 12 4<br>3 6                     | 4 3 7 1 3 3 9 9 9 9 9 9 9 9 9 9 9 9 9 9 9 9 9 |