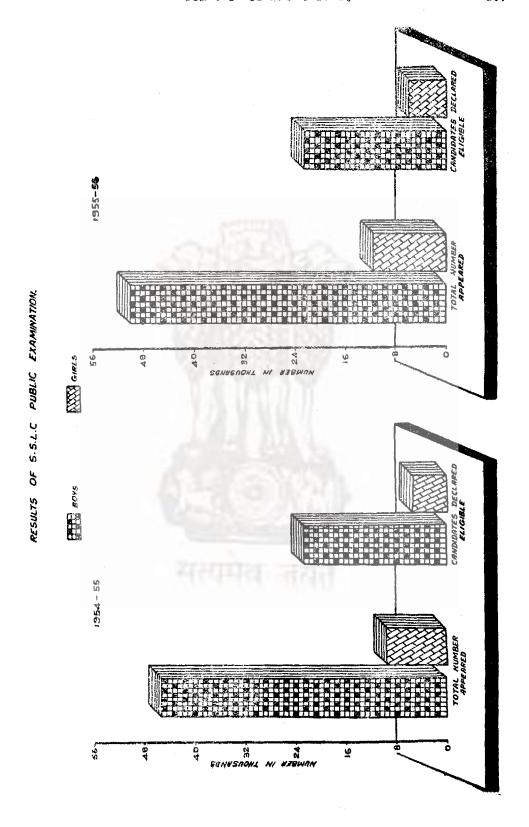

|       | ί,                                                                               |                                                 |                | i       | :       |        |                                                                            | Ľ                                      | :       | ;       |
|                                                                                                            |       |                                                                                  |                                                 | Ξ              | 1954-55 | 1066-56 |        |                                                                            | 1                                      | 1954 56 | 1955-56 |



No. 74.—Results of the prescribed Government Examinations—Other Examinations—1954-55.

(Source: Secretary to the Commissioner for Government Examinations, Madras.)

|                 | Total.               | (2)              | 3,628<br>23,600                                                | 19,280                                      |          | 1,889 5 629 118 1,372 394 621 13 73                                                                                                                                                                                            |           | 1,206<br>97<br>322<br>4,156<br>1,78<br>778<br>7                                                                                                                                                           |
|-------