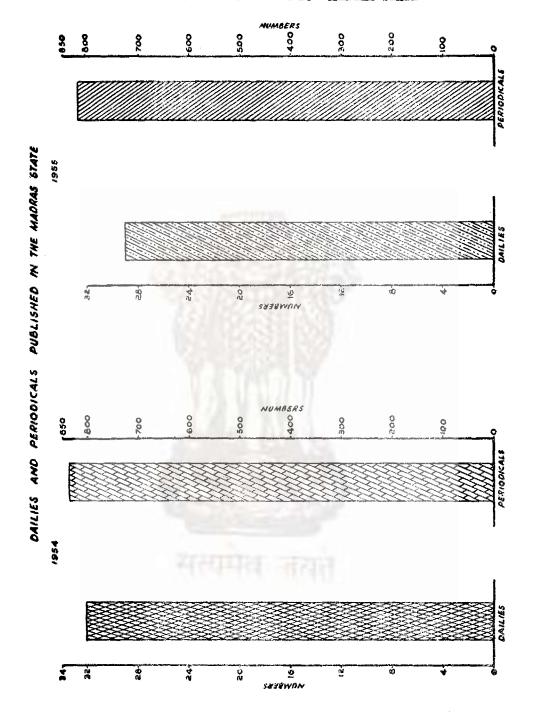

contents vii

| ABL<br>No.      |                                                                                                                                                                                                             |
|-----------------|-------------------------------------------------------------------------------------------------------------------------------------------------------------------------------------------------------------|
| NO.             | MEDICO-LEGAL INVESTIGATIONS.                                                                                                                                                                                |
|                 |                                                                                                                                                                                                             |
| 56              | Number of cases of human and animal poisoning in which articles were tested for poison.                                                                                                                     |
| 57              | Poisons detected in the articles received                                                                                                                                                                   |
| 58              | Results of medico-legal analyses according to cases in the Madras State                                                                                                                                     |
| 59              | Summary of work done by the Chemical Examiner to the Government of Madras.                                                                                                                                  |
|                 | EDUCATION.                                                                                                                                                                                                  |
| 60              | Total number of institutions in the Medras State                                                                                                                                                            |
| 61<br>62        | Total number of scholars attending institutions in the Madras State                                                                                                                                         |
| 63              | Classification of colleges and schools in rural areas and number of scholars attending them in the Madras State.                                                                                            |
| 64              | Number of recognized educational institutions under the management of Government and local bodies and under private management and of unrecognised institutions and number of scholars in the Madras State. |
| 65              | Stages of instructions in recognized schools for general education in the Madras State.                                                                                                                     |
| 66              | Number of pupils classified according to sex, race or creed in the Madras State.                                                                                                                            |
| 67              | Number of under-graduates in institutions controlled by Provincial Board of Education University of Madras.                                                                                                 |
| 68              | Number of University graduates and under-graduates of the Madras State                                                                                                                                      |
| 69              | Results of the certain prescribed University examinations: Madras University.                                                                                                                               |
| 70              | Results of the prescribed University examination: Annamalai University                                                                                                                                      |
| 71              | Results of the prescribed Anglo-Indian School examinations                                                                                                                                                  |
| 72<br><b>73</b> | Results of Training-School Leaving Certificate Examination                                                                                                                                                  |
| 74              | Results of the prescribed Government examinations—Other Examinations                                                                                                                                        |
| 75              | Statistics relating to recognized industrial Schools in the Madras State                                                                                                                                    |
| 76              | Sources of expenditure on education in the Madras State                                                                                                                                                     |
| 77              | Total expenditure from all sources on each class of educational institutions in the Madras State                                                                                                            |
| 78              | Total expenditure on education in the Madras State                                                                                                                                                          |
|                 |                                                                                                                                                                                                             |
|                 | NEWSPAPERS.                                                                                                                                                                                                 |
| 79              | Number of dailies and periodicals published in the Madras State                                                                                                                                             |
|                 | BOOKS.                                                                                                                                                                                                      |
| 80              | Number of books published in the Madras State                                                                                                                                                               |