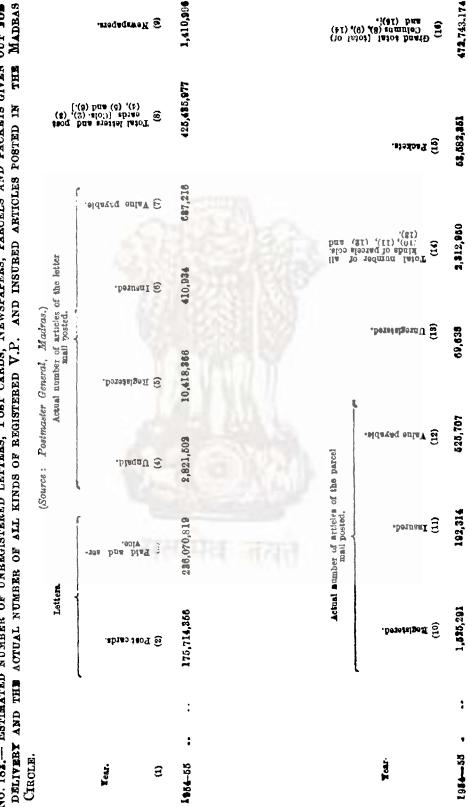

No. 57-Poisons detected in the articles received during 1954.

(Source: Chemical Examiner to Government.)

|                  |                   | in m:s''ella-<br>neous articles.      | (11)             | <b>Ç</b> 1 | ٠:                  | •        | : :      | :                  | :       | :                   | :                  | ;      | :    | :         | :            | :           | :       | :                   | :                           | :                          | :              | :              | :              | •                            |
|------------------|-------------------|---------------------------------------|------------------|------------|---------------------|----------|----------|--------------------|---------|---------------------|--------------------|--------|------|-----------|--------------|-------------|---------|---------------------|-----------------------------|----------------------------|----------------|----------------|----------------|------------------------------|
|                  | Cattle porsoning. | In exoreta or<br>stomaeh<br>contents, | (10)             |            | : :                 |          | • ;      | : :                | :       | :                   | ;                  | :      | ;    | :         |              | :           | :       | :                   | :                           | :                          | :              | :              | :              | :                            |
|                  | Catile            | th tissues other than the standards.  | 6                |            | : :                 |          | :        | ; ;                | ;       | :                   | ;                  | :      | :    | :         | ;            | :           | :       | ;                   | ٠                           | :                          | :              | :              | :              | :                            |
|                  | +                 | hr viscera and all                    | (S)              | 1.0        | 1                   |          | :        | : :                | :       | :                   | ;                  | ,      | ;    |           | *            |             | -4      | :                   | *                           | *                          |                | •              | *              |                              |
|                  | tion.             | lit miscella"<br>Registra aucieles    | 3,               |            | :                   |          | :        |                    |         | ;                   | :                  | :      | :    | :         | :            | 0           | :       | :                   | ;                           |                            | :              | :              |                | à                            |
|                  | A bortion,        | hus stooriv ul<br>estrotroo           | (9)              |            | :                   |          |          | · .                | :       |                     | :                  |        |      | :         | * *          |             | :       |                     | :                           | 4 6                        | •              | :              | :              | :                            |
| oning.           |                   | enoonalt osim ul<br>selotra           | 1000             |            | : :                 |          |          | ( <b>०</b> ०       | 1       | :                   | :                  | * 1    | raud | • 1       | man-( p      |             | 30      |                     | :                           |                            | 9              | ;              |                | \$                           |
| Human poi oning. | ral.              | In exercise or stones.                | (4)<br>INORGANIC | ¢          | o                   | ı Ġ      | 4 oc     | 3 :                |         | ;                   | :                  | I      |      | ଚୀ :      | OO =         | ₽ti         | )C      | _                   | ক।                          | וה                         | ಕಾ             | =              | 12             | 10                           |
|                  | General.          | nondo soussit mi<br>extensiv mand     | 6                |            | : :                 |          | :        | : :                | ;       | :                   | :                  |        | :    | :         | :            | :           | :       | :                   | •                           | ;                          | •              |                | ;              | :                            |
|                  |                   | f<br>bne sroosiv nl<br>schodace       | (3)              | 00         | c r-                |          | • 00     | P :                | 37      | 6                   | কা                 | :      | :    | . 1       | 10 6<br>61 6 | 21<br>21    | 130     | 17                  | :                           |                            | :              | •              | 11             | 17                           |
|                  |                   |                                       |                  |            | :                   |          |          | : :                | :       | :                   | •                  | ::     | :    | ;         | :            | ;           |         | ;                   | * * *                       | ;                          | •              | ;              | :              | ,                            |
|                  |                   |                                       |                  |            | :                   | :        | :        | : :                | :       | :                   | :                  | :      | :    | :         | :            | :           | :       | :                   | :                           | :                          | :              | :              | :              | :                            |
|                  |                   | Poisons,                              |                  |            | :                   | :        | :        | : :                | :       | :                   | :                  | :      | :    | :         | :            | :           | :       | :                   |                             | :                          | :              | •              | :              | shine                        |
|                  |                   | Ă                                     | €)               |            | Arsenie and merenry | Chlomoto | Cutorave | Conner and mercury | Cvanide | Cyanide and alcohol | Cyanide and copper | Iodine | Lead | Manganese | Mercury      | Nitrie acid | Nitrite | Nitrite and alcohol | Nitrite, alcohol and iodine | Nitrite and powdered glass | Powdered glass | Silver nitrate | Sulphurie acid | Zinc phosphide and phosphine |