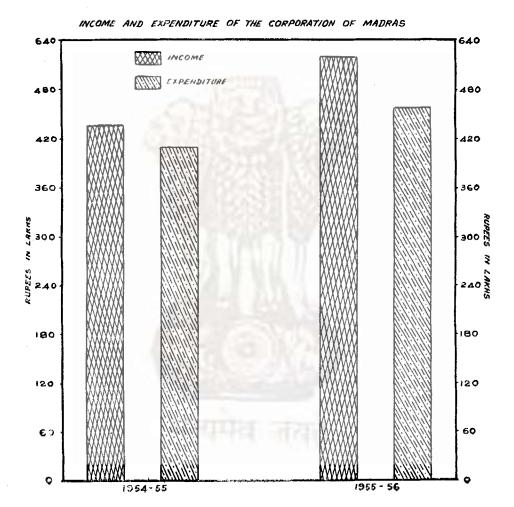

vi Contents

| Table<br>No. |                                                                                                                                                                                                                                                                                 | PAGE <b>S</b> |
|--------------|---------------------------------------------------------------------------------------------------------------------------------------------------------------------------------------------------------------------------------------------------------------------------------|---------------|
|              | CORPORATION OF MADRAS.                                                                                                                                                                                                                                                          |               |
| 30           | Population and constitution of the Corporation of Madras with income and                                                                                                                                                                                                        |               |
|              | expenditure                                                                                                                                                                                                                                                                     | 57            |
| 31           | Details of income                                                                                                                                                                                                                                                               | 59            |
| 32           | Details of investments                                                                                                                                                                                                                                                          | 60            |
| 33           | Details of expenditure                                                                                                                                                                                                                                                          | 61            |
| 84           | Collection of Revenue                                                                                                                                                                                                                                                           | 62            |
|              | MUNICIPALITIES.                                                                                                                                                                                                                                                                 |               |
| <b>3</b> 5   | Population and constitution of Municipalities                                                                                                                                                                                                                                   | 63            |
| 36           | Financial position of Municipalities                                                                                                                                                                                                                                            | 64            |
| 37           | Abstract of receipts of District Municipalities in the Madras State                                                                                                                                                                                                             | 69            |
| 38           | Abstract of disbursements of the District Municipalities in the Madras State.                                                                                                                                                                                                   | 71            |
| 39           | Collection of revenue in the Municipalities in the Madras State                                                                                                                                                                                                                 | 74            |
| 40           | Incidence of taxation and income of Municipalities in the Madra; State                                                                                                                                                                                                          | 76            |
| 41           | Name of each Municipality containing population of 50,000 and above, with income and expenditure.                                                                                                                                                                               | 81            |
| 42           | Water supply account in Municipalities with a protected water-supply                                                                                                                                                                                                            | 82            |
|              |                                                                                                                                                                                                                                                                                 |               |
|              | VITAL STATISTICS,                                                                                                                                                                                                                                                               |               |
| 43           | Abstract statement of births and deaths in the Madras State and ratio of deaths according to sex, towns or rural districts causes and deaths                                                                                                                                    | 86            |
| 44           | Ratio of male to female births per 1,000 of population and excess of births over deaths in the Madras State.                                                                                                                                                                    | 88            |
| 45           | Ratio of population of deaths in urban, and rural areas in the Madras State (Municipalities and other census towns)                                                                                                                                                             | 89            |
| <b>4</b> 6 , | Ratio of deaths per 1,000 of estimated population in each distribute in Madras State according to causes                                                                                                                                                                        | 90            |
| 47           | Total number of vaccinations in the Madras State                                                                                                                                                                                                                                | 91            |
| •            |                                                                                                                                                                                                                                                                                 |               |
|              | MEDICAL AND PUBLIC HEALTH.                                                                                                                                                                                                                                                      |               |
| 48           | Number of State-special, railway, private non-aided and subsidized hospitals with number of beds available and number of in-door and out-door patients treated in them in the Mädras State.                                                                                     | 93            |
| 49           | Number of State Public, local fund and private aided hospitals and dispensaries with number of beds available in them, number of in-door and out door patients treated in them, number of in-door patients died therein, also their income and expenditure in the Madras State. | 94            |
| <b>5</b> 0   | Distribution of medical personnel in the Madras State in the year 1954                                                                                                                                                                                                          | 119           |
| 51           | Diseases of patients treated in the different classes of hospitals and dispensaries in the Madras State.                                                                                                                                                                        | 124           |
|              | MENTAL HOSPITALS.                                                                                                                                                                                                                                                               |               |
| 52           | Number of mental patients—Religion, mortality, cost to Government, etc                                                                                                                                                                                                          | 126           |
| 58           | Ages of patients admitted into the mental hospitals in the Madras State                                                                                                                                                                                                         | 129           |
| 54           | Probable causes of insanity in the patients admitted in the mental hospitals in the Madras State.                                                                                                                                                                               | 131           |
| 55           | Mental disorder in the admissions, discharges, recoveries and deaths in the                                                                                                                                                                                                     | 133           |