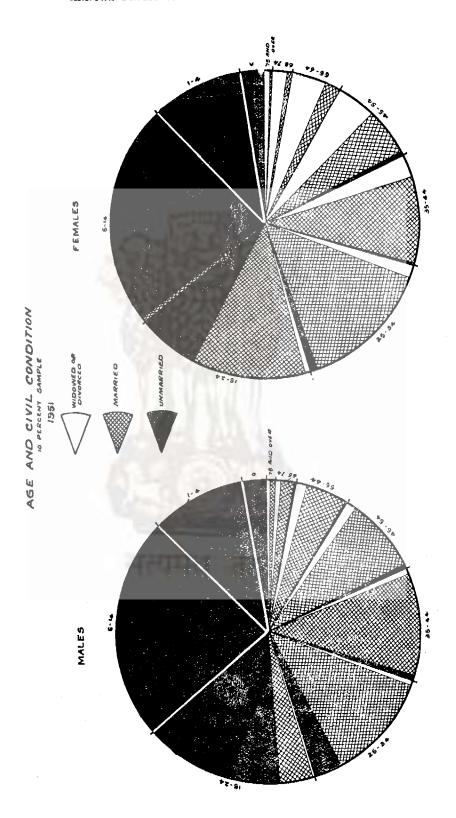

AREA AND POPULATION.

No. 1.-Area, Houses and Population.

(Source: Census of India, 1951.)

|                   |   |   |                |           |          |           |                  |           | 100        | Population. |           |
|-------------------|---|---|----------------|-----------|----------|-----------|------------------|-----------|------------|-------------|-----------|
| District          |   |   |                |           |          |           | Occupied houses. |           |            | Persons.    |           |
|                   |   |   | Area in Square | Villages. | Towns.   | Total.    | Rural.           | Urban.    | Total.     | Rural.      | Urban.    |
| Œ                 |   |   | (2)            | (3)       | (#)      | (5)       | (9)              | (£)       | (8)        | 6)          | (10)      |
| Madras State      | : | : | 60,362         | 19,491    | 293      | 6,234,342 | 5,159,576        | 1,074,766 | 35,734,489 | 27,908,187  | 7,826,332 |
| I Madras          | : | : | 49             | ;         | 1        | 109,993   | :                | 109,993   | 1,416,056  | :           | 1,416,056 |
| 2 Chingleput      | : | : | 3,054          | 1,917     | 20       | 316,589   | 274,274          | 42,315    | 1,853,619  | 1,532,257   | 321,362   |
| 3 North Arcot     | : | : | 4,674          | 1,805     | 22       | 444,349   | 376,349          | 68,000    | 2,853,157  | 2,330,945   | 528,212   |
| 4 Salem           | : | : | 7,063          | 1,786     | 19       | 644,497   | 570,372          | 74,125    | 3,371,769  | 2,900,450   | 471,319   |
| 5 Coimbatore      | : | : | 7,090          | 995       | 23       | 591,239   | 507,417          | 83,822    | 3,293,204  | 2,640,032   | 653,172   |
| 6 South Arcot     | : | : | 4,204          | 2,244     | 18       | 495,792   | 447,666          | 48,126    | 2,776,767  | 2,449,304   | 327,463   |
| 7 Thanjavur       | : | : | 3,740          | 2,251     | 59       | 577,814   | 481,978          | 95,836    | 2,982,670  | 2,404,774   | 577,896   |
| 8 Tiruchirappalli | : | : | 5,514          | 1,481     | 32       | 564,276   | 474,292          | 89,984    | 2,943,882  | 2,360,607   | 583,275   |
| 9 Madurai         | : | : | 4,910          | 1,076     | 56       | 463,527   | 368,642          | 94,885    | 2,891,817  | 2,086,513   | 805,304   |
| 10 Ramanathapuram | g | : | 4,849          | 2,787     | 33       | 418,880   | 322,179          | 96,701    | 2,080,519  | 1,541,966   | 538,553   |
| 11 Tiranolveli    | : | : | 4,343          | 975       | 43       | 524,828   | 363,432          | 161,396   | 2,445,967  | 1,681,404   | 764,563   |
| 12 The Nilgiris   | : | : | 984            | 46        | 4        | 58,022    | 47,050           | 10,972    | 311,729    | 222,732     | 88,997    |
| 13 Malabar        | : | : | 5,844          | 1,495     | <b>1</b> | 749,861   | 686,709          | 63,152    | 4,758,342  | 4,250,367   | 507,975   |
| 14 South Kanara   | : | : | 4,044          | 633       | ග        | 274,675   | 239,216          | 35,459    | 1,748,991  | 1,506,806   | 242,185   |