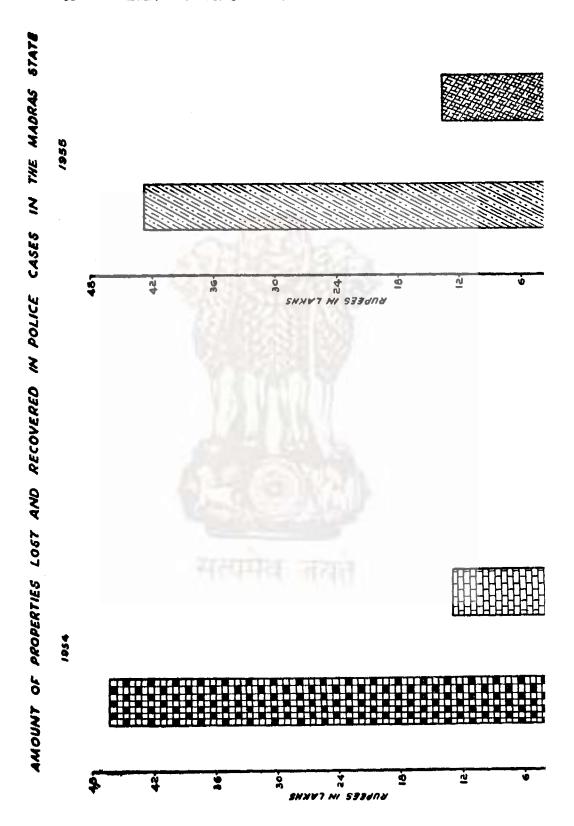

| No.           |                                                                                                                                                                                   |
|---------------|-----------------------------------------------------------------------------------------------------------------------------------------------------------------------------------|
|               | JUSTICE,                                                                                                                                                                          |
| 81            | Number of judicial divisions and number of officers exercising appellate or original jurisdiction in the Madras State.                                                            |
| 82            | Number and description of civil suits instituted in the Madras State                                                                                                              |
| 33            | Number of cases decided in the Madras State                                                                                                                                       |
| 4             | Number and value of civil suits instituted in the Madras State                                                                                                                    |
| 5             | General results of the trial of civil and revenue cases in the courts of original jurisdiction in the Madras State.                                                               |
| 6             | Civil appellate courts—Appeals from decrees and miscellaneous appeals in the Madras State.                                                                                        |
| 7             | General results of appeals and revisions under criminal justice in the Madras State.                                                                                              |
| 8             | General results of criminal trials in the tribunals of various classes in the Madras State.                                                                                       |
| 9             | Punishments inflicted in criminal cases in the Madras State                                                                                                                       |
| 0             | Nature of offences reported and number of persons tried, convicted and acquitted.                                                                                                 |
|               | POLICE.                                                                                                                                                                           |
| 1             | Equipment, discipline and general management of Police forces in the Madras State.                                                                                                |
| 2             | Return of cognizable crimes—Returns of persons concerned in cases of the Police department in the Madras State.                                                                   |
| 3             | Property lost and recovered in the Madras State                                                                                                                                   |
|               | PRISONS.                                                                                                                                                                          |
| 4<br>)5       | Number and distribution of prisoners in the Madras State                                                                                                                          |
| <b>6</b><br>7 | Religion, age and stage of education of convicts in the Madras State  Nature and length of sentence of convicts admitted into the jails and subsidiary jails in the Madras State. |
| 8             | Sickness and mortality among prisoners in the Madras State                                                                                                                        |
| 9             | Conditions of the convicts released from the jails in the Madras State Expenditure incurred in guarding and maintaining prisoners exclusive of cost of buildings, repairs, etc.   |
|               | PRICES.                                                                                                                                                                           |
| )1            | Average monthly wholesale prices of principal commodities in the Madras-State.                                                                                                    |
| 2             | Average annual retail prices or commodities and index numbers                                                                                                                     |
| 3             | Cost of living index numbers                                                                                                                                                      |
| 4             | Statement showing the index numbers of rural prices for different centres in Madras State.                                                                                        |