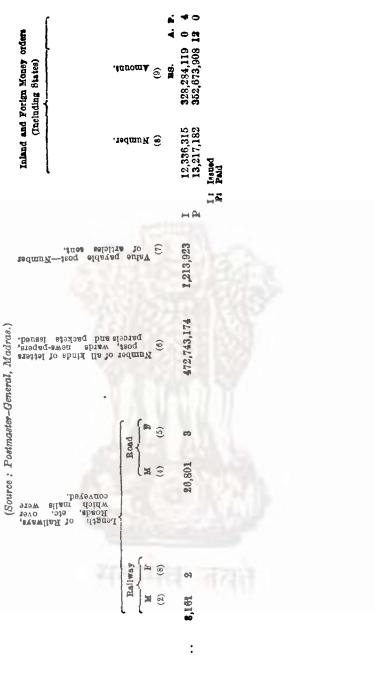

No. 57-Poisons detected in the articles received during 1954.

(Source: Chemical Examiner to Government.)

|                  |                   | in m:s''ella-<br>neous articles.      | (11)             | <b>Ç</b> 1 | ٠:                  | •        | : :      | :                  | :       | :                   | :                  | ;      | :    | :         | :            | :           | :       | :                   | :                           | :                          | :              | :              | :              | •                            |
|------------------|-------------------|---------------------------------------|------------------|------------|---------------------|----------|----------|--------------------|---------|---------------------|--------------------|--------|------|-----------|--------------|-------------|---------|---------------------|-----------------------------|----------------------------|----------------|----------------|----------------|------------------------------|
|                  | Cattle porsoning. | In exoreta or<br>stomaeh<br>contents, | (10)             |            | : :                 |          | • ;      | : :                | :       | :                   | ;                  | :      | ;    | :         |              | :           | :       | :                   | :                           | :                          | :              | :              | :              | :                            |
|                  | Catile            | th tissues other than the standards.  | 6                |            | : :                 |          | :        | ; ;                | ;       | :                   | ;                  | :      | :    | :         | ;            | :           | :       | ;                   | ٠                           | :                          | :              | :              | :              | :                            |
|                  | +                 | hr viscera and all                    | (S)              | 1.0        | 1                   |          | :        | : :                | :       | :                   | ;                  | ,      | ;    |           | *            |             | -4      | :                   | *                           | *                          |                | •              | *              |                              |
|                  | tion.             | lit miscella"<br>Registra aucieles    | 3,               |            | :                   |          | :        |                    |         | ;                   | :                  | :      | :    | :         | :            | 0           | :       | :                   | ;                           |                            | :              | :              |                | à                            |
|                  | A bortion,        | hus stooriv ul<br>estrotroo           | (9)              |            | :                   |          |          | · .                | :       |                     | :                  |        |      | :         | * *          |             | :       |                     | :                           | 4 6                        | •              | :              | :              | :                            |
| oning.           |                   | enoonalt osim ul<br>selotra           | 1000             |            | : :                 |          |          | ( <b>०</b> ०       | 1       | :                   | :                  | * 1    | raud | • 1       | man-( p      |             | 30      |                     | :                           |                            | 9              | ;              |                | \$                           |
| Human poi oning. | ral.              | In exercise or stones.                | (4)<br>INORGANIC | ¢          | o                   | ı Ġ      | 4 oc     | 3 :                |         | ;                   | :                  | I      |      | ଚୀ :      | OO =         | ₽ti         | )C      | _                   | ক।                          | וה                         | ಕಾ             | =              | 12             | 10                           |
|                  | General.          | nondo soussit mi<br>extensiv mand     | 6                |            | : :                 |          | :        | : :                | ;       | :                   | :                  |        | :    | :         | :            | :           | :       | :                   | •                           | ;                          | •              |                | ;              | :                            |
|                  |                   | f<br>bne sroosiv nl<br>schodace       | (3)              | 00         | c r-                |          | • 00     | P :                | 37      | 6                   | কা                 | :      | :    | . 1       | 10 6<br>61 6 | 21<br>21    | 130     | 17                  | :                           |                            | :              | •              | 11             | 17                           |
|                  |                   |                                       |                  |            | :                   |          |          | : :                | :       | :                   | •                  | ::     | :    | ;         | :            | ;           |         | ;                   | * * *                       | ;                          | •              | ;              | :              | ,                            |
|                  |                   |                                       |                  |            | :                   | :        | :        | : :                | :       | :                   | :                  | :      | :    | :         | :            | :           | :       | :                   | :                           | :                          | :              | :              | :              | :                            |
|                  |                   | Poisons,                              |                  |            | :                   | :        | :        | : :                | :       | :                   | :                  | :      | :    | :         | :            | :           | :       | :                   |                             | :                          | :              | •              | :              | shine                        |
|                  |                   | Ă                                     | €)               |            | Arsenie and merenry | Chlomoto | Cutorave | Conner and mercury | Cvanide | Cyanide and alcohol | Cyanide and copper | Iodine | Lead | Manganese | Mercury      | Nitrie acid | Nitrite | Nitrite and alcohol | Nitrite, alcohol and iodine | Nitrite and powdered glass | Powdered glass | Silver nitrate | Sulphurie acid | Zinc phosphide and phosphine |