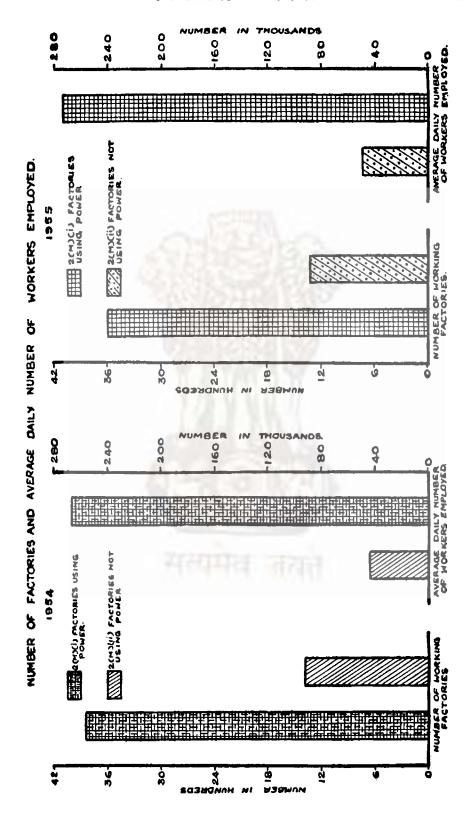

No. 49.—Number of State special, railway, Private non-aided and subsidised hospitals with number of beds available and number of in-door and out-door patients treated in the Madras State for 1955—cont.