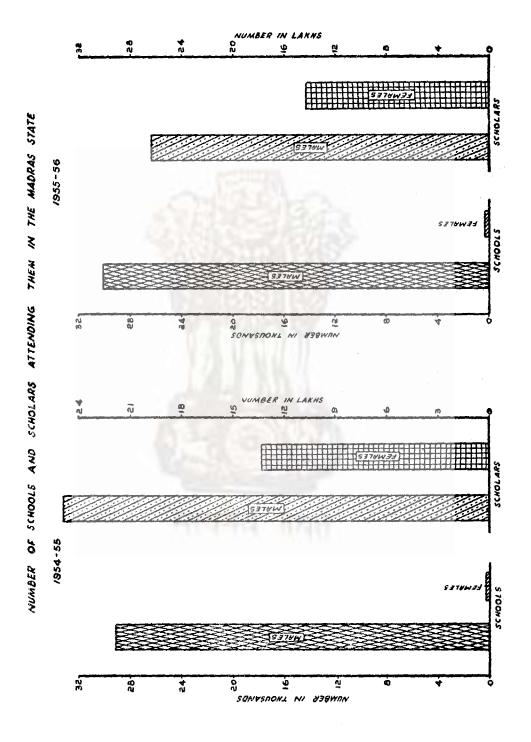

<sup>\*</sup> Part of the revenue collected in this Circle has been already included in this revenue in other circles.

† Part of the expenditure has been included in the figures of the divisions.

No. 21.—Expenditure incurred on Ibrigation Department.

(Source: Chief Engineer for Irrigation, Madras.)

| Districts.      |     |     |     |     |       |       |     | 1954-55.    | 1955- <b>56.</b> |
|-----------------|-----|-----|-----|-----|-------|-------|-----|-------------|------------------|
|                 |     |     |     |     |       |       |     | RS.         | RS.              |
| Madras          | ••  | • • | • • | ••  | ••    | ••    | • • | 2,99,442    | 2,87,593         |
| North Arcot     | ••  | • • | • • | ••  | • •   | • •   | ••  | 16,75,810   | 73,93,424        |
| Chingleput      | ••  | • • | • • | ••  | ••    | ••    | • • | 31,86,115   | 59,15,074        |
| South Arcot     |     | • • | ••  |     | • • • | ••    | ••  | 12,87,275   | 8,52,031         |
| Tanjore         |     | ••  |     | • • |       | • •   | ••  | 46,75,566   | 57,07,815        |
| Tiruchirappalli |     |     |     | ••  |       | ••    | ••  | 9,57,052    | 10,96,066        |
| Coimbatore      |     |     |     |     |       |       |     | 68,67,552   | 1,09,93,062      |
| Salem           |     |     |     |     |       |       |     | 36,98,030   | 54,32,039        |
| Madurai         |     | • • | ٠.  |     |       |       |     | 39,48,872   | 53,64,974        |
| Ramanathapura   | am  |     |     |     |       |       |     | 1,20,519    | 28,11,813        |
| Tirunelveli     |     |     |     |     |       |       |     | 1,08,40,797 | 1,07,36,404      |
| The Nilgiris    | * * |     |     |     |       |       |     | 4,369       | 3,281            |
| Malabar         |     |     |     |     | ••    |       | • • | 1,15,19,118 | 72,58,087        |
| South Kanara    | • • | • • |     | • • | • •   |       | • • | 63,066      | 3,33,619         |
|                 |     |     |     |     |       | Total | • • | 4,91,43,583 | 6,41,85,282      |