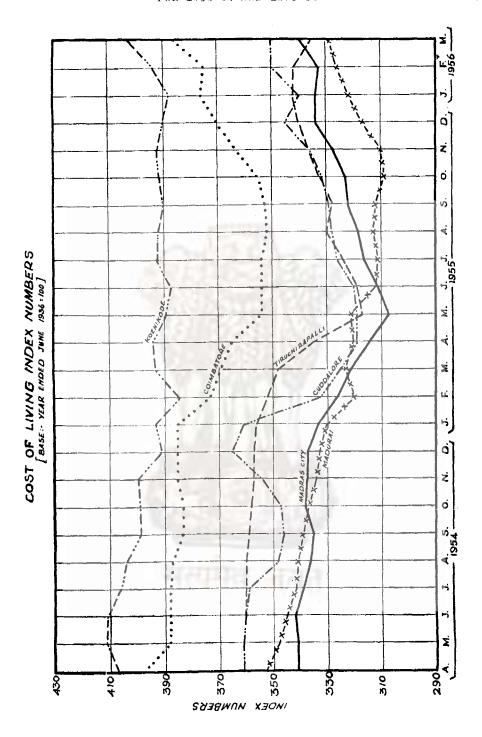

| No.           |                                                                                                                                                                                   |
|---------------|-----------------------------------------------------------------------------------------------------------------------------------------------------------------------------------|
|               | JUSTICE,                                                                                                                                                                          |
| 81            | Number of judicial divisions and number of officers exercising appellate or original jurisdiction in the Madras State.                                                            |
| 82            | Number and description of civil suits instituted in the Madras State                                                                                                              |
| 33            | Number of cases decided in the Madras State                                                                                                                                       |
| 4             | Number and value of civil suits instituted in the Madras State                                                                                                                    |
| 5             | General results of the trial of civil and revenue cases in the courts of original jurisdiction in the Madras State.                                                               |
| 6             | Civil appellate courts—Appeals from decrees and miscellaneous appeals in the Madras State.                                                                                        |
| 7             | General results of appeals and revisions under criminal justice in the Madras State.                                                                                              |
| 8             | General results of criminal trials in the tribunals of various classes in the Madras State.                                                                                       |
| 9             | Punishments inflicted in criminal cases in the Madras State                                                                                                                       |
| 0             | Nature of offences reported and number of persons tried, convicted and acquitted.                                                                                                 |
|               | POLICE.                                                                                                                                                                           |
| 1             | Equipment, discipline and general management of Police forces in the Madras State.                                                                                                |
| 2             | Return of cognizable crimes—Returns of persons concerned in cases of the Police department in the Madras State.                                                                   |
| 3             | Property lost and recovered in the Madras State                                                                                                                                   |
|               | PRISONS.                                                                                                                                                                          |
| 4<br>)5       | Number and distribution of prisoners in the Madras State                                                                                                                          |
| <b>6</b><br>7 | Religion, age and stage of education of convicts in the Madras State  Nature and length of sentence of convicts admitted into the jails and subsidiary jails in the Madras State. |
| 8             | Sickness and mortality among prisoners in the Madras State                                                                                                                        |
| 9             | Conditions of the convicts released from the jails in the Madras State Expenditure incurred in guarding and maintaining prisoners exclusive of cost of buildings, repairs, etc.   |
|               | PRICES.                                                                                                                                                                           |
| )1            | Average monthly wholesale prices of principal commodities in the Madras-State.                                                                                                    |
| 2             | Average annual retail prices or commodities and index numbers                                                                                                                     |
| 3             | Cost of living index numbers                                                                                                                                                      |
| 4             | Statement showing the index numbers of rural prices for different centres in Madras State.                                                                                        |