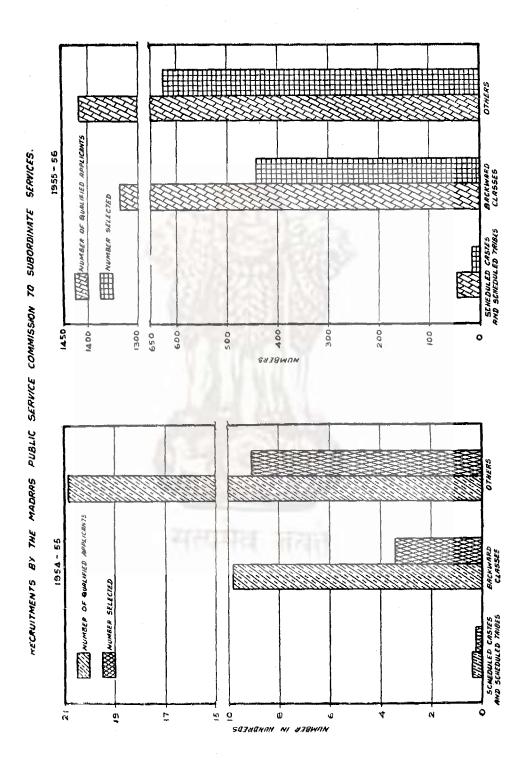

## CONTENTS.

| BLE<br>O. | 1                                                                                                                                                                           |           |                 |          |        | PA |
|-----------|-----------------------------------------------------------------------------------------------------------------------------------------------------------------------------|-----------|-----------------|----------|--------|----|
| <b>v.</b> | AREA AND POPULATION.                                                                                                                                                        |           |                 |          |        |    |
| 1         | Area, houses and population                                                                                                                                                 |           |                 |          |        |    |
| 2         | Cities and towns classified according to population .                                                                                                                       |           |                 |          |        |    |
| ;         | Variation in population during fifty years                                                                                                                                  |           |                 |          |        |    |
|           | Distribution of population according to religion                                                                                                                            |           |                 |          | • •    |    |
|           | A J .: 1 a d'tion Com. I lation                                                                                                                                             |           |                 |          |        |    |
|           | A A 121 Committee and a time                                                                                                                                                |           | . ,             | * /      |        |    |
|           | Distribution of population according to language .                                                                                                                          |           |                 |          |        |    |
|           | Distribution of population among livelihood classes                                                                                                                         |           |                 |          |        |    |
|           | Secondary means of livelihood                                                                                                                                               | ,         |                 |          |        |    |
| )         | Employers, Employees and Independent workers in Indu                                                                                                                        | stries :  | and             | Service  | 93 . , |    |
|           | LEGISLATURE.                                                                                                                                                                |           |                 |          |        |    |
|           | General summary of results of the general elections an<br>the Madras Legislative Assembly and the Madras Legis                                                              | d the     | bye<br>Cor      | -electio | ns to  |    |
|           | Constituencies of the Madras Legislative Assembly, 1951                                                                                                                     |           | JUI             | 4AAV4A   | • •    |    |
|           | Detailed summary of the results by Constituencies of Council, 1951–52                                                                                                       |           | lras            | Legisl   | ative  |    |
|           | General summary of results of the bye-elections to the Assembly held during the period from 1st April 1954                                                                  |           |                 |          | tive   |    |
|           | Statement showing the results of the bye-elections and<br>the Madras Legislative Council from Council Constituen<br>of the Madras Legislative Assembly, held after the 31st | cies a    | ad b            | y men    |        |    |
|           | STATE FINANCE.                                                                                                                                                              |           |                 |          |        |    |
| ,         | State funds - Revenue                                                                                                                                                       |           |                 |          |        |    |
|           | Class C. 1. Elementiture                                                                                                                                                    |           |                 |          |        |    |
|           | Details of State excise revenue in the Madras State .                                                                                                                       |           |                 |          |        |    |
|           | Capital expenditure on Electric schemes in the Madras St                                                                                                                    | ate ex    | elud            | ing lice | nses   |    |
|           | Revenue and expenditure of the Forest department                                                                                                                            |           |                 |          | • •    |    |
|           |                                                                                                                                                                             |           |                 |          |        |    |
|           | Expenditure incurred in the Medical department .                                                                                                                            |           |                 |          |        |    |
|           | Expenditure incurred in the Registration Department                                                                                                                         |           |                 | • •      |        |    |
|           | Expenditure incurrred in the Department of Co-operation                                                                                                                     | n         |                 |          |        |    |
|           | Expenditure incurred in famine relief in the Madras State                                                                                                                   | •         | • •             | ••       | ••     |    |
|           | COMMERCE.                                                                                                                                                                   |           |                 |          |        |    |
| ;         | Some features of commerce in the Madras State                                                                                                                               | •         | • •             | • •      | • •    |    |
|           | SERVICES.                                                                                                                                                                   |           |                 |          |        |    |
| ,         | Recruitments by the Madras Public Service Commission—                                                                                                                       | -State    | Ser             | vice     | ••     |    |
|           | SUBORDINATE SERVICE.                                                                                                                                                        | . <b></b> | ъ.              | _1 ~-    |        |    |
| 3         | Recruitments to the Subordinate Services by the MacCommission                                                                                                               | •         | • •             | orio Re  | rvice  |    |
| Ð         | Madras Ministerial Service—Madras Judical Ministerial miscellaneous posts                                                                                                   | Servi     | сө <b>,</b><br> | and      | other  |    |