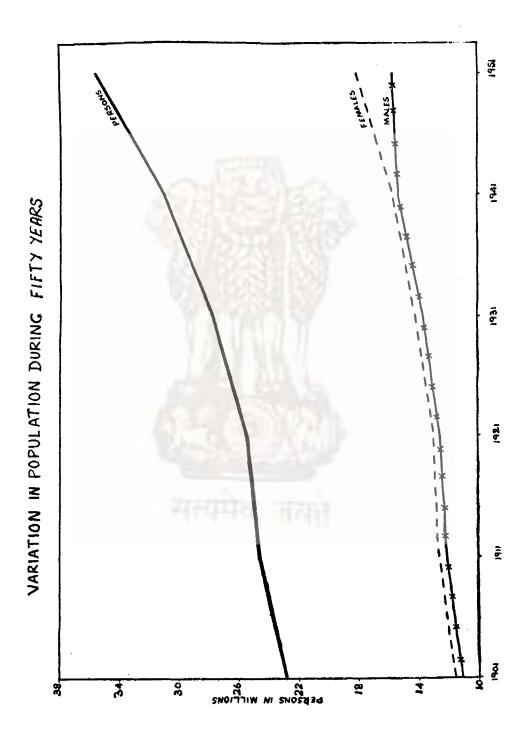

AREA AND POPULATION.

No. 1.-Area, Houses and Population.

(Source: Census of India, 1951.)

|                   |   |   |                |           |          |           |                  |           | 100        | Population. |           |
|-------------------|---|---|----------------|-----------|----------|-----------|------------------|-----------|------------|-------------|-----------|
| District          |   |   |                |           |          |           | Occupied houses. |           |            | Persons.    |           |
|                   |   |   | Area in Square | Villages. | Towns.   | Total.    | Rural.           | Urban.    | Total.     | Rural.      | Urban.    |
| Œ                 |   |   | (2)            | (3)       | (#)      | (5)       | (9)              | (£)       | (8)        | 6)          | (10)      |
| Madras State      | : | : | 60,362         | 19,491    | 293      | 6,234,342 | 5,159,576        | 1,074,766 | 35,734,489 | 27,908,187  | 7,826,332 |
| I Madras          | : | : | 49             | ;         | 1        | 109,993   | :                | 109,993   | 1,416,056  | :           | 1,416,056 |
| 2 Chingleput      | : | : | 3,054          | 1,917     | 20       | 316,589   | 274,274          | 42,315    | 1,853,619  | 1,532,257   | 321,362   |
| 3 North Arcot     | : | : | 4,674          | 1,805     | 22       | 444,349   | 376,349          | 68,000    | 2,853,157  | 2,330,945   | 528,212   |
| 4 Salem           | : | : | 7,063          | 1,786     | 19       | 644,497   | 570,372          | 74,125    | 3,371,769  | 2,900,450   | 471,319   |
| 5 Coimbatore      | : | : | 7,090          | 995       | 23       | 591,239   | 507,417          | 83,822    | 3,293,204  | 2,640,032   | 653,172   |
| 6 South Arcot     | : | : | 4,204          | 2,244     | 18       | 495,792   | 447,666          | 48,126    | 2,776,767  | 2,449,304   | 327,463   |
| 7 Thanjavur       | : | : | 3,740          | 2,251     | 59       | 577,814   | 481,978          | 95,836    | 2,982,670  | 2,404,774   | 577,896   |
| 8 Tiruchirappalli | : | : | 5,514          | 1,481     | 32       | 564,276   | 474,292          | 89,984    | 2,943,882  | 2,360,607   | 583,275   |
| 9 Madurai         | : | : | 4,910          | 1,076     | 56       | 463,527   | 368,642          | 94,885    | 2,891,817  | 2,086,513   | 805,304   |
| 10 Ramanathapuram | g | : | 4,849          | 2,787     | 33       | 418,880   | 322,179          | 96,701    | 2,080,519  | 1,541,966   | 538,553   |
| 11 Tiranolveli    | : | : | 4,343          | 975       | 43       | 524,828   | 363,432          | 161,396   | 2,445,967  | 1,681,404   | 764,563   |
| 12 The Nilgiris   | : | : | 984            | 46        | 4        | 58,022    | 47,050           | 10,972    | 311,729    | 222,732     | 88,997    |
| 13 Malabar        | : | : | 5,844          | 1,495     | <b>1</b> | 749,861   | 686,709          | 63,152    | 4,758,342  | 4,250,367   | 507,975   |
| 14 South Kanara   | : | : | 4,044          | 633       | ග        | 274,675   | 239,216          | 35,459    | 1,748,991  | 1,506,806   | 242,185   |