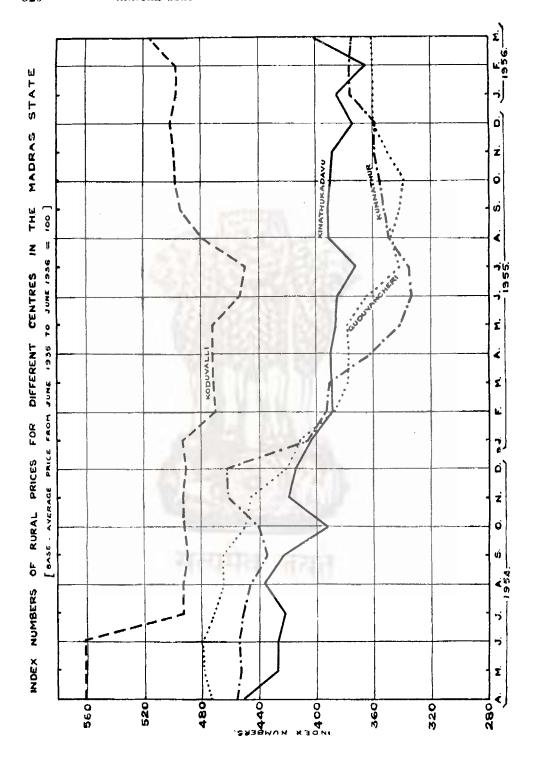

| No.           |                                                                                                                                                                                   |
|---------------|-----------------------------------------------------------------------------------------------------------------------------------------------------------------------------------|
|               | JUSTICE,                                                                                                                                                                          |
| 81            | Number of judicial divisions and number of officers exercising appellate or original jurisdiction in the Madras State.                                                            |
| 82            | Number and description of civil suits instituted in the Madras State                                                                                                              |
| 33            | Number of cases decided in the Madras State                                                                                                                                       |
| 4             | Number and value of civil suits instituted in the Madras State                                                                                                                    |
| 5             | General results of the trial of civil and revenue cases in the courts of original jurisdiction in the Madras State.                                                               |
| 6             | Civil appellate courts—Appeals from decrees and miscellaneous appeals in the Madras State.                                                                                        |
| 7             | General results of appeals and revisions under criminal justice in the Madras State.                                                                                              |
| 8             | General results of criminal trials in the tribunals of various classes in the Madras State.                                                                                       |
| 9             | Punishments inflicted in criminal cases in the Madras State                                                                                                                       |
| 0             | Nature of offences reported and number of persons tried, convicted and acquitted.                                                                                                 |
|               | POLICE.                                                                                                                                                                           |
| 1             | Equipment, discipline and general management of Police forces in the Madras State.                                                                                                |
| 2             | Return of cognizable crimes—Returns of persons concerned in cases of the Police department in the Madras State.                                                                   |
| 3             | Property lost and recovered in the Madras State                                                                                                                                   |
|               | PRISONS.                                                                                                                                                                          |
| 4<br>)5       | Number and distribution of prisoners in the Madras State                                                                                                                          |
| <b>6</b><br>7 | Religion, age and stage of education of convicts in the Madras State  Nature and length of sentence of convicts admitted into the jails and subsidiary jails in the Madras State. |
| 8             | Sickness and mortality among prisoners in the Madras State                                                                                                                        |
| 9             | Conditions of the convicts released from the jails in the Madras State Expenditure incurred in guarding and maintaining prisoners exclusive of cost of buildings, repairs, etc.   |
|               | PRICES.                                                                                                                                                                           |
| )1            | Average monthly wholesale prices of principal commodities in the Madras-State.                                                                                                    |
| 2             | Average annual retail prices or commodities and index numbers                                                                                                                     |
| 3             | Cost of living index numbers                                                                                                                                                      |
| 4             | Statement showing the index numbers of rural prices for different centres in Madras State.                                                                                        |