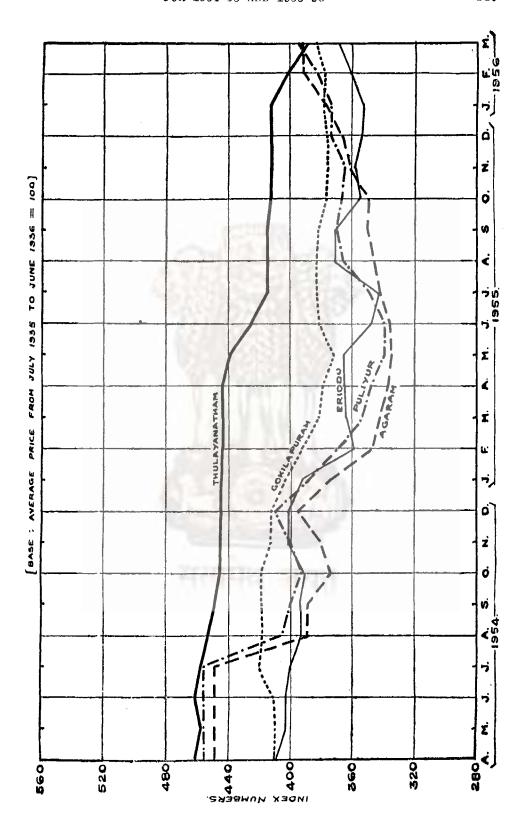

| No.           |                                                                                                                                                                                   |
|---------------|-----------------------------------------------------------------------------------------------------------------------------------------------------------------------------------|
|               | JUSTICE,                                                                                                                                                                          |
| 81            | Number of judicial divisions and number of officers exercising appellate or original jurisdiction in the Madras State.                                                            |
| 82            | Number and description of civil suits instituted in the Madras State                                                                                                              |
| 33            | Number of cases decided in the Madras State                                                                                                                                       |
| 4             | Number and value of civil suits instituted in the Madras State                                                                                                                    |
| 5             | General results of the trial of civil and revenue cases in the courts of original jurisdiction in the Madras State.                                                               |
| 6             | Civil appellate courts—Appeals from decrees and miscellaneous appeals in the Madras State.                                                                                        |
| 7             | General results of appeals and revisions under criminal justice in the Madras State.                                                                                              |
| 8             | General results of criminal trials in the tribunals of various classes in the Madras State.                                                                                       |
| 9             | Punishments inflicted in criminal cases in the Madras State                                                                                                                       |
| 0             | Nature of offences reported and number of persons tried, convicted and acquitted.                                                                                                 |
|               | POLICE.                                                                                                                                                                           |
| 1             | Equipment, discipline and general management of Police forces in the Madras State.                                                                                                |
| 2             | Return of cognizable crimes—Returns of persons concerned in cases of the Police department in the Madras State.                                                                   |
| 3             | Property lost and recovered in the Madras State                                                                                                                                   |
|               | PRISONS.                                                                                                                                                                          |
| 4<br>)5       | Number and distribution of prisoners in the Madras State                                                                                                                          |
| <b>6</b><br>7 | Religion, age and stage of education of convicts in the Madras State  Nature and length of sentence of convicts admitted into the jails and subsidiary jails in the Madras State. |
| 8             | Sickness and mortality among prisoners in the Madras State                                                                                                                        |
| 9             | Conditions of the convicts released from the jails in the Madras State Expenditure incurred in guarding and maintaining prisoners exclusive of cost of buildings, repairs, etc.   |
|               | PRICES.                                                                                                                                                                           |
| )1            | Average monthly wholesale prices of principal commodities in the Madras-State.                                                                                                    |
| 2             | Average annual retail prices or commodities and index numbers                                                                                                                     |
| 3             | Cost of living index numbers                                                                                                                                                      |
| 4             | Statement showing the index numbers of rural prices for different centres in Madras State.                                                                                        |