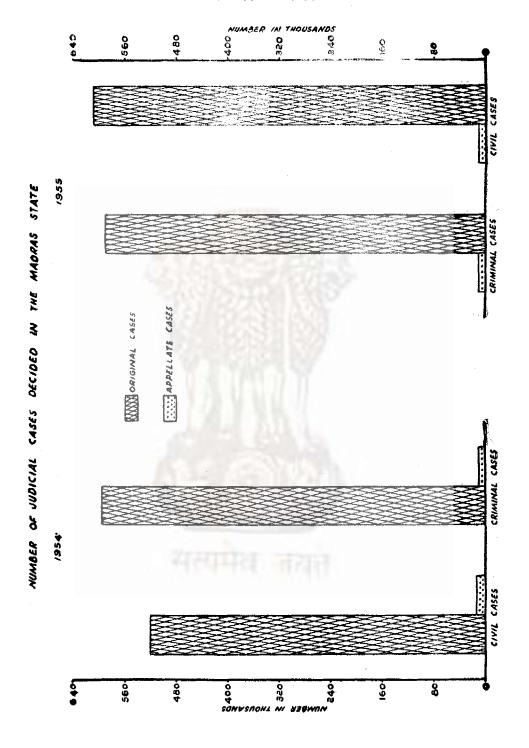

| No.           |                                                                                                                                                                                   |
|---------------|-----------------------------------------------------------------------------------------------------------------------------------------------------------------------------------|
|               | JUSTICE,                                                                                                                                                                          |
| 81            | Number of judicial divisions and number of officers exercising appellate or original jurisdiction in the Madras State.                                                            |
| 82            | Number and description of civil suits instituted in the Madras State                                                                                                              |
| 33            | Number of cases decided in the Madras State                                                                                                                                       |
| 4             | Number and value of civil suits instituted in the Madras State                                                                                                                    |
| 5             | General results of the trial of civil and revenue cases in the courts of original jurisdiction in the Madras State.                                                               |
| 6             | Civil appellate courts—Appeals from decrees and miscellaneous appeals in the Madras State.                                                                                        |
| 7             | General results of appeals and revisions under criminal justice in the Madras State.                                                                                              |
| 8             | General results of criminal trials in the tribunals of various classes in the Madras State.                                                                                       |
| 9             | Punishments inflicted in criminal cases in the Madras State                                                                                                                       |
| 0             | Nature of offences reported and number of persons tried, convicted and acquitted.                                                                                                 |
|               | POLICE.                                                                                                                                                                           |
| 1             | Equipment, discipline and general management of Police forces in the Madras State.                                                                                                |
| 2             | Return of cognizable crimes—Returns of persons concerned in cases of the Police department in the Madras State.                                                                   |
| 3             | Property lost and recovered in the Madras State                                                                                                                                   |
|               | PRISONS.                                                                                                                                                                          |
| 4<br>)5       | Number and distribution of prisoners in the Madras State                                                                                                                          |
| <b>6</b><br>7 | Religion, age and stage of education of convicts in the Madras State  Nature and length of sentence of convicts admitted into the jails and subsidiary jails in the Madras State. |
| 8             | Sickness and mortality among prisoners in the Madras State                                                                                                                        |
| 9             | Conditions of the convicts released from the jails in the Madras State Expenditure incurred in guarding and maintaining prisoners exclusive of cost of buildings, repairs, etc.   |
|               | PRICES.                                                                                                                                                                           |
| )1            | Average monthly wholesale prices of principal commodities in the Madras-State.                                                                                                    |
| 2             | Average annual retail prices or commodities and index numbers                                                                                                                     |
| 3             | Cost of living index numbers                                                                                                                                                      |
| 4             | Statement showing the index numbers of rural prices for different centres in Madras State.                                                                                        |