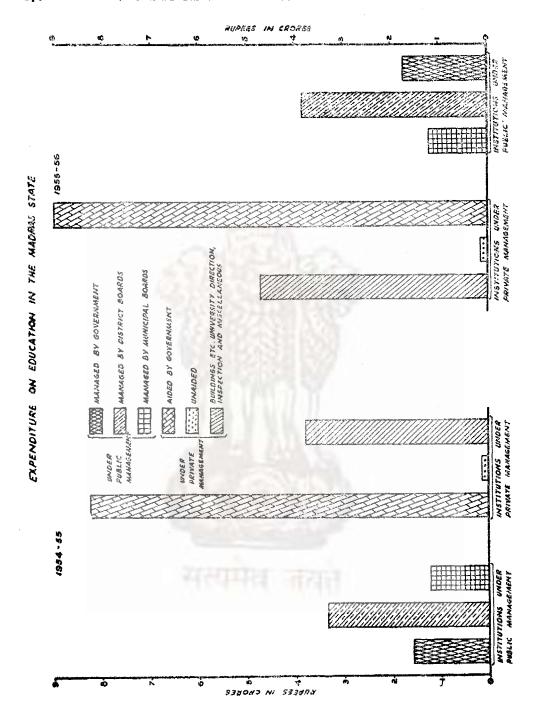

nanais       | al mana  | essions | <br>• |          |     | 1,96,68,198<br>64,51,602      | 20,95 <b>,67</b> 2<br>20,50,900 |
| Sholarships an<br>Hostel charges |                  | *1 00110 |         | <br>  |          |     | 61,78,393                     | 11,66,880                       |
| Miscellaneous                    | v *              | * *      | 2 *     | ٠.    |          |     | 52,96,399                     |                                 |
|                                  |                  |          |         | 23.1  | Total    | . , | 4,15,50,327                   | 54,15,321                       |
|                                  |                  |          |         | Gra   | nd total |     | 18,92, <b>6</b> 9,635         | 1,64,77,164                     |



No. 78.—TOTAL EXPENDITURE ON EDUCATION IN THE MADRAS STATE.
(Source: Director of Public Instruction, Madras).

| itutions. |                                                         |                                                            |                |                | Total Exp                        | enditure.                     |
|-----------|---------------------------------------------------------|------------------------------------------------------------|----------------|----------------|----------------------------------|-------------------------------|
|           |                                                         |                                                            |                |                | 1954-55.                         | 1955-56.