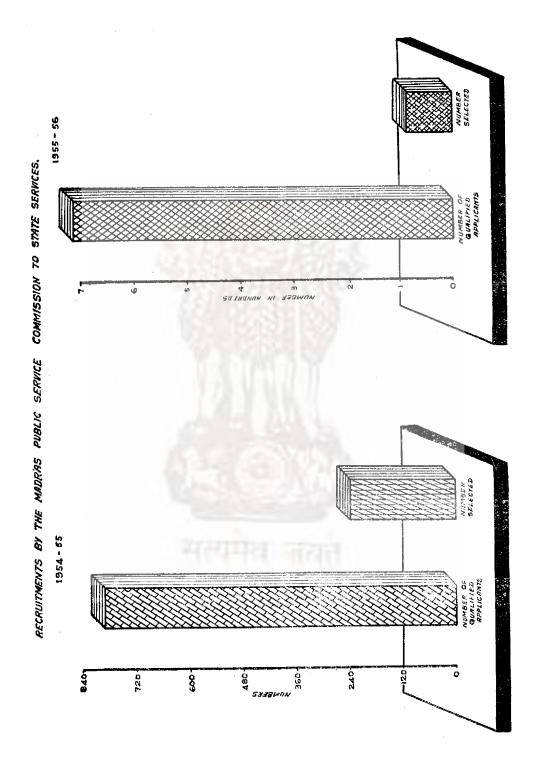

## CONTENTS.

| BLE<br>O. | 1                                                                                                                                                                           |           |                 |          |        | PA |
|-----------|-----------------------------------------------------------------------------------------------------------------------------------------------------------------------------|-----------|-----------------|----------|--------|----|
| <b>v.</b> | AREA AND POPULATION.                                                                                                                                                        |           |                 |          |        |    |
| 1         | Area, houses and population                                                                                                                                                 |           |                 |          |        |    |
| 2         | Cities and towns classified according to population .                                                                                                                       |           |                 |          |        |    |
| ;         | Variation in population during fifty years                                                                                                                                  |           |                 |          |        |    |
|           | Distribution of population according to religion                                                                                                                            |           |                 |          | • •    |    |
|           | A J .: 1 a d'tion Com. I lation                                                                                                                                             |           |                 |          |        |    |
|           | A A 121 Committee and a time                                                                                                                                                |           | . ,             | * /      |        |    |
|           | Distribution of population according to language .                                                                                                                          |           |                 |          |        |    |
|           | Distribution of population among livelihood classes                                                                                                                         |           |                 |          |        |    |
|           | Secondary means of livelihood                                                                                                                                               | ,         |                 |          |        |    |
| )         | Employers, Employees and Independent workers in Indu                                                                                                                        | stries :  | and             | Service  | 93 . , |    |
|           | LEGISLATURE.                                                                                                                                                                |           |                 |          |        |    |
|           | General summary of results of the general elections an<br>the Madras Legislative Assembly and the Madras Legis                                                              | d the     | bye<br>Cor      | -electio | ns to  |    |
|           | Constituencies of the Madras Legislative Assembly, 1951                                                                                                                     |           | JUI             | 4AAV4A   | • •    |    |
|           | Detailed summary of the results by Constituencies of Council, 1951–52                                                                                                       |           | lras            | Legisl   | ative  |    |
|           | General summary of results of the bye-elections to the Assembly held during the period from 1st April 1954                                                                  |           |                 |          | tive   |    |
|           | Statement showing the results of the bye-elections and<br>the Madras Legislative Council from Council Constituen<br>of the Madras Legislative Assembly, held after the 31st | cies a    | ad b            | y men    |        |    |
|           | STATE FINANCE.                                                                                                                                                              |           |                 |          |        |    |
| ,         | State funds - Revenue                                                                                                                                                       |           |                 |          |        |    |
|           | Class C. 1. Elementiture                                                                                                                                                    |           |                 |          |        |    |
|           | Details of State excise revenue in the Madras State .                                                                                                                       |           |                 |          |        |    |
|           | Capital expenditure on Electric schemes in the Madras St                                                                                                                    | ate ex    | elud            | ing lice | nses   |    |
|           | Revenue and expenditure of the Forest department                                                                                                                            |           |                 |          | • •    |    |
|           |                                                                                                                                                                             |           |                 |          |        |    |
|           | Expenditure incurred in the Medical department .                                                                                                                            |           |                 |          |        |    |
|           | Expenditure incurred in the Registration Department                                                                                                                         |           |                 | • •      |        |    |
|           | Expenditure incurrred in the Department of Co-operation                                                                                                                     | n         |                 |          |        |    |
|           | Expenditure incurred in famine relief in the Madras State                                                                                                                   | •         | • •             | ••       | ••     |    |
|           | COMMERCE.                                                                                                                                                                   |           |                 |          |        |    |
| ;         | Some features of commerce in the Madras State                                                                                                                               | •         | • •             | • •      | • •    |    |
|           | SERVICES.                                                                                                                                                                   |           |                 |          |        |    |
| ,         | Recruitments by the Madras Public Service Commission—                                                                                                                       | -State    | Ser             | vice     | ••     |    |
|           | SUBORDINATE SERVICE.                                                                                                                                                        | . <b></b> | ъ.              | _1 ~-    |        |    |
| 3         | Recruitments to the Subordinate Services by the MacCommission                                                                                                               | •         | • •             | orio Re  | rvice  |    |
| Ð         | Madras Ministerial Service—Madras Judical Ministerial miscellaneous posts                                                                                                   | Servi     | сө <b>,</b><br> | and      | other  |    |