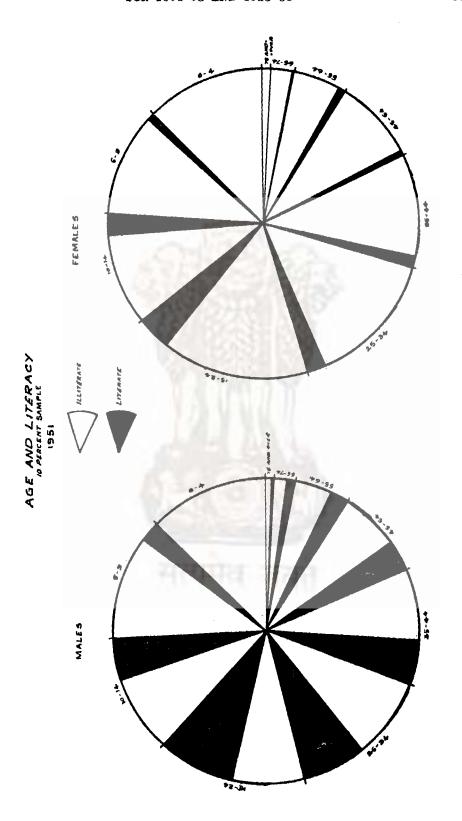

## CONTENTS.

| BLE<br>O. | 1                                                                                                                                                                           |           |                 |          |        | PA |
|-----------|-----------------------------------------------------------------------------------------------------------------------------------------------------------------------------|-----------|-----------------|----------|--------|----|
| <b>v.</b> | AREA AND POPULATION.                                                                                                                                                        |           |                 |          |        |    |
| 1         | Area, houses and population                                                                                                                                                 |           |                 |          |        |    |
| 2         | Cities and towns classified according to population .                                                                                                                       |           |                 |          |        |    |
| ;         | Variation in population during fifty years                                                                                                                                  |           |                 |          |        |    |
|           | Distribution of population according to religion                                                                                                                            |           |                 |          | • •    |    |
|           | A J .: 1 a d'tion Com. I lation                                                                                                                                             |           |                 |          |        |    |
|           | A A 121 Committee and a time                                                                                                                                                |           | . ,             | * /      |        |    |
|           | Distribution of population according to language .                                                                                                                          |           |                 |          |        |    |
|           | Distribution of population among livelihood classes                                                                                                                         |           |                 |          |        |    |
|           | Secondary means of livelihood                                                                                                                                               | ,         |                 |          |        |    |
| )         | Employers, Employees and Independent workers in Indu                                                                                                                        | stries :  | and             | Service  | 93 . , |    |
|           | LEGISLATURE.                                                                                                                                                                |           |                 |          |        |    |
|           | General summary of results of the general elections an<br>the Madras Legislative Assembly and the Madras Legis                                                              | d the     | bye<br>Cor      | -electio | ns to  |    |
|           | Constituencies of the Madras Legislative Assembly, 1951                                                                                                                     |           | JUI             | 4AAV4A   | • •    |    |
|           | Detailed summary of the results by Constituencies of Council, 1951–52                                                                                                       |           | lras            | Legisl   | ative  |    |
|           | General summary of results of the bye-elections to the Assembly held during the period from 1st April 1954                                                                  |           |                 |          | tive   |    |
|           | Statement showing the results of the bye-elections and<br>the Madras Legislative Council from Council Constituen<br>of the Madras Legislative Assembly, held after the 31st | cies a    | ad b            | y men    |        |    |
|           | STATE FINANCE.                                                                                                                                                              |           |                 |          |        |    |
| ,         | State funds - Revenue                                                                                                                                                       |           |                 |          |        |    |
|           | Class C. 1. Elementiture                                                                                                                                                    |           |                 |          |        |    |
|           | Details of State excise revenue in the Madras State .                                                                                                                       |           |                 |          |        |    |
|           | Capital expenditure on Electric schemes in the Madras St                                                                                                                    | ate ex    | elud            | ing lice | nses   |    |
|           | Revenue and expenditure of the Forest department                                                                                                                            |           |                 |          | • •    |    |
|           |                                                                                                                                                                             |           |                 |          |        |    |
|           | Expenditure incurred in the Medical department .                                                                                                                            |           |                 |          |        |    |
|           | Expenditure incurred in the Registration Department                                                                                                                         |           |                 | • •      |        |    |
|           | Expenditure incurrred in the Department of Co-operation                                                                                                                     | n         |                 |          |        |    |
|           | Expenditure incurred in famine relief in the Madras State                                                                                                                   | •         | • •             | ••       | ••     |    |
|           | COMMERCE.                                                                                                                                                                   |           |                 |          |        |    |
| ;         | Some features of commerce in the Madras State                                                                                                                               | •         | • •             | • •      | • •    |    |
|           | SERVICES.                                                                                                                                                                   |           |                 |          |        |    |
| ,         | Recruitments by the Madras Public Service Commission—                                                                                                                       | -State    | Ser             | vice     | ••     |    |
|           | SUBORDINATE SERVICE.                                                                                                                                                        | . <b></b> | ъ.              | _1 ~-    |        |    |
| 3         | Recruitments to the Subordinate Services by the MacCommission                                                                                                               | •         | • •             | orio Re  | rvice  |    |
| Ð         | Madras Ministerial Service—Madras Judical Ministerial miscellaneous posts                                                                                                   | Servi     | сө <b>,</b><br> | and      | other  |    |