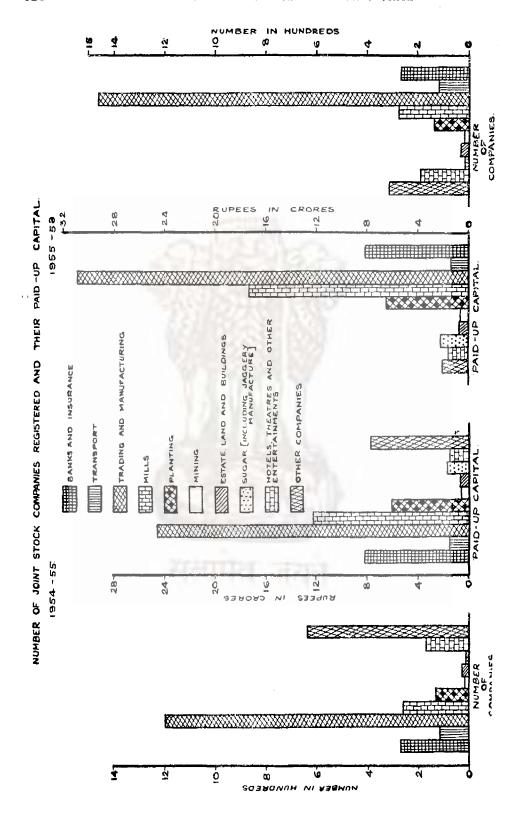

CONTENTS

| Tabi<br>No. |                                                                                                                                                                                              |                        |                  | PAGES               |
|-------------|----------------------------------------------------------------------------------------------------------------------------------------------------------------------------------------------|------------------------|------------------|---------------------|
|             | JOINT STOCK COMPANIES.                                                                                                                                                                       |                        |                  |                     |
| 105         | Joint Stock companies registered in the Madras State and at work each year.                                                                                                                  | at the e               | nd of            | 321                 |
| 106         |                                                                                                                                                                                              | nies regis<br>in the M | tered<br>adras   | 323                 |
| 107         | Joint Stock companies registered in the Madras State and companie in other States but transferred to Madras State and companie foreign countries and operating in the Residuary Madras State | s register             | iter∈d<br>red in | 324                 |
|             | REGISTRATION.                                                                                                                                                                                |                        |                  |                     |
| 108         | Number and description of registered documents and value of perced.                                                                                                                          | roperty t              | trans.           | <b>32</b> 5         |
|             | CO-OPERATIVE SOCIETIES.                                                                                                                                                                      |                        |                  |                     |
| 109         | Number, membership and financial position of co-operative so                                                                                                                                 | ocieties in            | a the            | 3 <b>3</b> 1        |
| 110<br>111  | Working capital of co-operative societies in the Madras State .                                                                                                                              | o co-oper              | ative            | 34 <b>3</b><br>347  |
| 112         |                                                                                                                                                                                              | s other                | than             | 349                 |
|             | INSURANCE.                                                                                                                                                                                   |                        |                  |                     |
| 113         | Number of insurance companies established in the Madras State                                                                                                                                |                        |                  | 350                 |
| 114         |                                                                                                                                                                                              | panies in              | 1 <b>th</b> e    | <b>3</b> 50         |
| 115         | Summary of fire and miscellaneous insurance business of India the Madras State.                                                                                                              | ). Insura              | n <b>c</b> e in  | 351                 |
|             | RAINFALL.                                                                                                                                                                                    |                        |                  |                     |
| 116         |                                                                                                                                                                                              |                        |                  | 353                 |
|             |                                                                                                                                                                                              |                        |                  |                     |
|             | AGRICULTURE.                                                                                                                                                                                 |                        |                  |                     |
| 117         | Total area of land in the Madras State                                                                                                                                                       |                        |                  | 355                 |
| 118         | Classification of area—Forest                                                                                                                                                                |                        |                  | <b>3</b> 5 <b>5</b> |
| 119         | Classification of area barren and unculturable land                                                                                                                                          |                        |                  | 356                 |
| 120         | Classification of area—land put to non-agricultural uses.                                                                                                                                    |                        |                  | 356                 |
| 121         |                                                                                                                                                                                              |                        |                  | <b>3</b> 57         |
| 122         | Classification of area—Net area sown                                                                                                                                                         | • •                    | • •              | 357                 |
| 123         | Area sown with crops                                                                                                                                                                         |                        | • •              | 358                 |
| 124         | Area sown more than once                                                                                                                                                                     | • •                    | • •              | 368                 |
| 125         | Net-area cropped                                                                                                                                                                             | • •                    | • •              | <b>36</b> 8         |
| 126         | Total produce of the principal crops in the Madras State                                                                                                                                     |                        | • •              | <b>36</b> 9         |
| 127         | State abstract of area and crops                                                                                                                                                             | •••                    | • •              | 373                 |
| 128         | Statement showing the yield per acre of principal crop in each dis                                                                                                                           | striet                 |                  | 375                 |
| 129         | Production of tea, coffee and rubber in the Madras State.                                                                                                                                    | • •                    | • •              | 377                 |
|             | LIVESTOCK.                                                                                                                                                                                   |                        |                  |                     |
| 130         | Number of livestock in the Madras State                                                                                                                                                      |                        |                  | <b>37</b> 8         |
| 131         | Number of poultry in each district of Madras State                                                                                                                                           |                        | • •              | 381                 |
| 132         | Number of agricultural machinary in Madras State                                                                                                                                             |                        | ••               | 382                 |
|             | ·                                                                                                                                                                                            |                        |                  |                     |