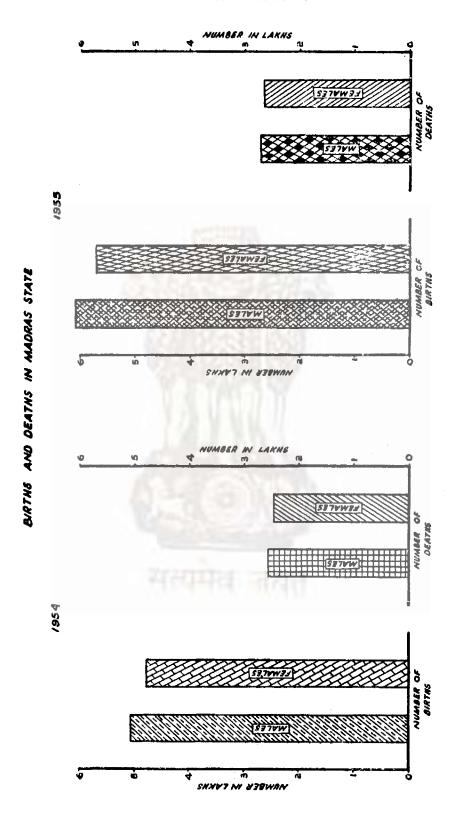

vi Contents

| Table<br>No. |                                                                                                                                                                                                                                                                                 | PAGE <b>S</b> |
|--------------|---------------------------------------------------------------------------------------------------------------------------------------------------------------------------------------------------------------------------------------------------------------------------------|---------------|
|              | CORPORATION OF MADRAS.                                                                                                                                                                                                                                                          |               |
| 30           | Population and constitution of the Corporation of Madras with income and                                                                                                                                                                                                        |               |
|              | expenditure                                                                                                                                                                                                                                                                     | 57            |
| 31           | Details of income                                                                                                                                                                                                                                                               | 59            |
| 32           | Details of investments                                                                                                                                                                                                                                                          | 60            |
| 33           | Details of expenditure                                                                                                                                                                                                                                                          | 61            |
| 84           | Collection of Revenue                                                                                                                                                                                                                                                           | 62            |
|              | MUNICIPALITIES.                                                                                                                                                                                                                                                                 |               |
| <b>3</b> 5   | Population and constitution of Municipalities                                                                                                                                                                                                                                   | 63            |
| 36           | Financial position of Municipalities                                                                                                                                                                                                                                            | 64            |
| 37           | Abstract of receipts of District Municipalities in the Madras State                                                                                                                                                                                                             | 69            |
| 38           | Abstract of disbursements of the District Municipalities in the Madras State.                                                                                                                                                                                                   | 71            |
| 39           | Collection of revenue in the Municipalities in the Madras State                                                                                                                                                                                                                 | 74            |
| 40           | Incidence of taxation and income of Municipalities in the Madra; State                                                                                                                                                                                                          | 76            |
| 41           | Name of each Municipality containing population of 50,000 and above, with income and expenditure.                                                                                                                                                                               | 81            |
| 42           | Water supply account in Municipalities with a protected water-supply                                                                                                                                                                                                            | 82            |
|              |                                                                                                                                                                                                                                                                                 |               |
|              | VITAL STATISTICS,                                                                                                                                                                                                                                                               |               |
| 43           | Abstract statement of births and deaths in the Madras State and ratio of deaths according to sex, towns or rural districts causes and deaths                                                                                                                                    | 86            |
| 44           | Ratio of male to female births per 1,000 of population and excess of births over deaths in the Madras State.                                                                                                                                                                    | 88            |
| 45           | Ratio of population of deaths in urban, and rural areas in the Madras State (Municipalities and other census towns)                                                                                                                                                             | 89            |
| <b>4</b> 6 , | Ratio of deaths per 1,000 of estimated population in each distribute in Madras State according to causes                                                                                                                                                                        | 90            |
| 47           | Total number of vaccinations in the Madras State                                                                                                                                                                                                                                | 91            |
| •            |                                                                                                                                                                                                                                                                                 |               |
|              | MEDICAL AND PUBLIC HEALTH.                                                                                                                                                                                                                                                      |               |
| 48           | Number of State-special, railway, private non-aided and subsidized hospitals with number of beds available and number of in-door and out-door patients treated in them in the Mädras State.                                                                                     | 93            |
| 49           | Number of State Public, local fund and private aided hospitals and dispensaries with number of beds available in them, number of in-door and out door patients treated in them, number of in-door patients died therein, also their income and expenditure in the Madras State. | 94            |
| <b>5</b> 0   | Distribution of medical personnel in the Madras State in the year 1954                                                                                                                                                                                                          | 119           |
| 51           | Diseases of patients treated in the different classes of hospitals and dispensaries in the Madras State.                                                                                                                                                                        | 124           |
|              | MENTAL HOSPITALS.                                                                                                                                                                                                                                                               |               |
| 52           | Number of mental patients—Religion, mortality, cost to Government, etc                                                                                                                                                                                                          | 126           |
| 58           | Ages of patients admitted into the mental hospitals in the Madras State                                                                                                                                                                                                         | 129           |
| 54           | Probable causes of insanity in the patients admitted in the mental hospitals in the Madras State.                                                                                                                                                                               | 131           |
| 55           | Mental disorder in the admissions, discharges, recoveries and deaths in the                                                                                                                                                                                                     | 133           |