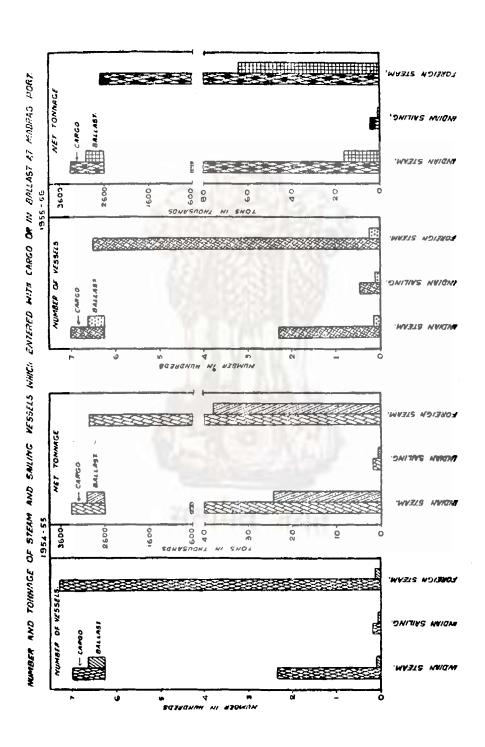

# MEDICO-LEGAL INVESTIGATIONS.

No. 56.--Number of cases of human and animal poisoning in which articles were tested for poison DURING THE YEARS 1954 AND 1955 IN MADMAS STATE.

(Source: Chemical Examiner to the Government of Madras,)