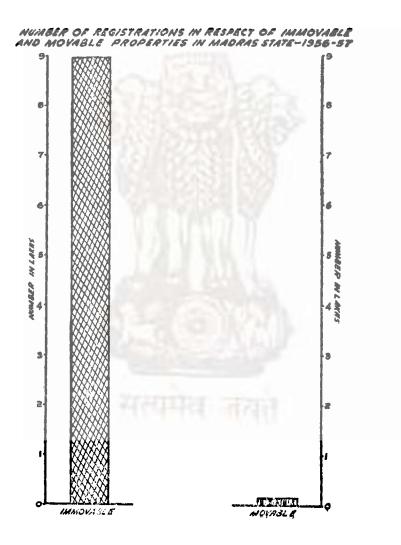

|
| Total                      | 345                                | 310,421          | 12,850        | 323,271               | 6,166      | 329,437          | 28,03,49,592                  | 1,06,00,011                                                     | 29,09,49,603            | 24,52,673          | 3,513                   | 11,55,202                    |
| Total-1955-56              | 430                                | 874,729          | 52,138        | 926,867               | 38,188     | 965,055          | 73,86,16,394                  | 2,26,05,292                                                     | 76,12,21,686            | 69,30,218          | 4,910                   | 39,53,627                    |

\*-Relates to office of the Inspector-General of Registration.



CO-OPERATIVE SOCIETIES

No. 103,—Membership and financial position of Co-operative Societies in the Madras State—1956.57.

[Source: Registrar of Co-operative Societies, Madras.]

| Central   1 8     Agricultural   79   291     Central   79   291     Central   550   171     Non-Agricultural   76   481     Central   391   69     Agricultural   391   69     Agricultural   391   69     Agricultural   402   113     Non-Agricultural   402   114     Agricultural   402   114     Central   142   416     Central   340   11     Non-Agricultural   512   166     Non-Agricultural   512   166     Non-Agricultural   512   166     Non-Agricultural   512   166     Central   512   166     Non-Agricultural   512   166     Central   513   166     Central   512   166     Central   513   166     C   | \$377<br