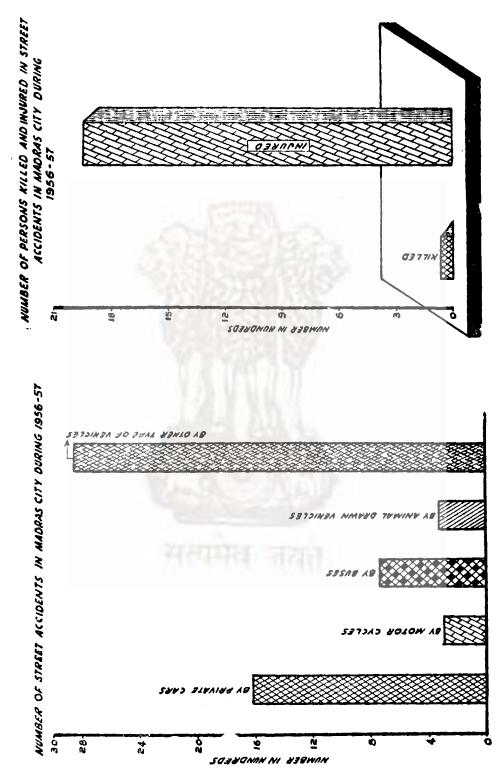

# No. 29—Details of Income of the Corporation of Madras—1956-57.

[Source: Commissioner, Corporation of Madras]

| Source of Income                             |        |       | 1956-57.<br>Rs.     |
|----------------------------------------------|--------|-------|---------------------|
| Municipal rates and taxes—                   |        |       |                     |
| Octroi                                       |        |       | _                   |
| Tax on houses and lands                      |        |       | 63,73,423           |
| Tax on animals, vehicles and carts           |        | •••   | 1,71,049            |
| Tax on Professions and Trades                |        | •••   | 10,08,591           |
| To 1s on roads and ferries                   |        | •••   | 3,64,843            |
| Water rate                                   |        | •••   | 24,66,008           |
| Drainage Rate                                |        | •••   | 35,46,127           |
| Lighting Rate                                |        | ***   | 14,16,978           |
| Conservancy Rates                            |        | • • • | 62 40 004           |
| Other taxes                                  |        | • • • | 62,48,884           |
|                                              | Total  |       | 2,15,95,903         |
| Realisation under Special Acts—              | 1 Otal | ***   | 2,15,75,765         |
|                                              |        |       |                     |
| From pounds Hackney carriages                |        | ***   | _                   |
| Licence for sale of spirits and drugs        |        |       | -                   |
|                                              |        | ***   |                     |
| Other sources of revenue—                    |        |       |                     |
| Rent of lands, houses, etc.                  |        |       | 4,07,122            |
| Sale proceeds of lands and produce of land   |        |       | 85,764              |
| Conservancy receipts other than taxes and t  |        |       | 2,09,630            |
| Receipts from markets and slaughter house    | S      |       | 4,57,342            |
| Fees from educational institutions           |        |       | 94,948              |
| Other fees etc.                              |        |       | 15,67,951           |
| Fines                                        |        | ***   | 87,457<br>29,65,563 |
| Grants from Government                       |        | ***   | 49,03,303           |
| Grants from Local Funds                      |        | ***   | _                   |
| Other grants and contributions Miscellancous |        | ***   | 51,31,744           |
| Miscertaneous                                |        | •••   |                     |
|                                              | Total  | 4.0   | 1,10,07,521         |
| Extra ordinary and Debt-                     |        |       | -,,,                |
| Sale proceeds of securities etc.—            |        |       |                     |
| Loans from Government                        |        |       | 27,67,000           |
| Loans raised from individuals                |        |       |                     |
| Realisation of sinking funds                 |        | ***   |                     |
| Advances                                     |        |       | 92,83,857           |
| Deposits                                     |        | ***   | 79,49,575           |
|                                              | Total  |       | 2,00,00,432         |
|                                              |        |       |                     |
| Grand Total-                                 | -1956  | -57   | 5,26,03,856         |
| Grand Total                                  | -1955  | -56   | 5,19,77,917         |
|                                              |        |       |                     |

## No. 30-Details of Investments-1956-57.

[Source: Commissioner, Corporation of Madras]