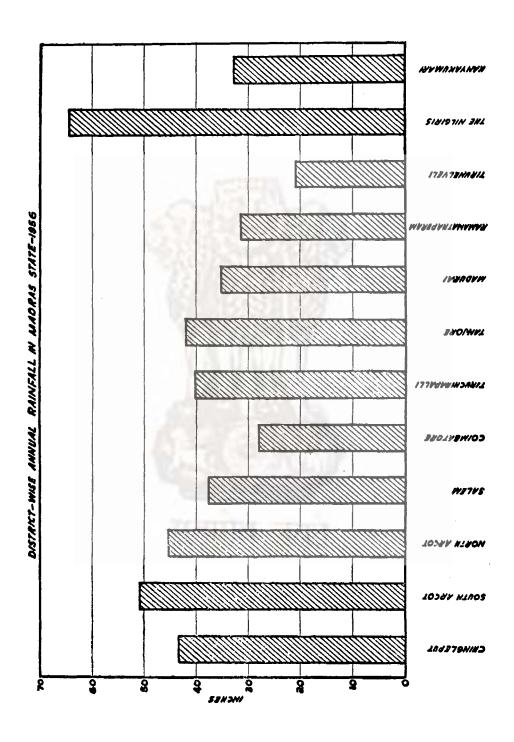

<sup>(</sup>P) Panchayat

<sup>(</sup>M) Municipality

<sup>(</sup>C) Contonment

<sup>\*</sup> Towns newly appearing at this census.

No. 3. Variation in Population during Fifty years.

(Source: Census of India, 1951)