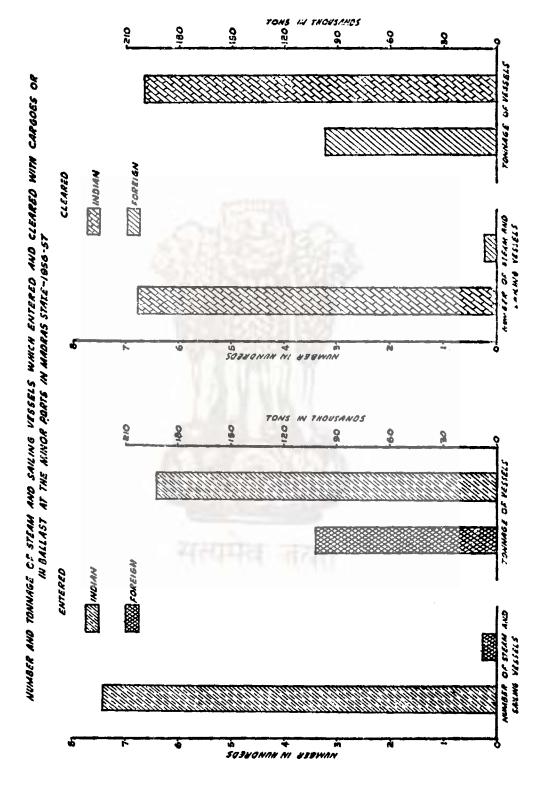

No. 4 (a) Distribution of Population according to Religion.

(Source: Census of India. 1951)

|                                                                                                                                                           | Tot                                                                                                                                                             | Total Population                                                                                                                                     |                                                                                                                      |                                                                                                                                                                         | Hindus                                                                                                                                            |                                                                                                                              |                                                                              | Sikhs                                                                                   |                                                                                 |
|-----------------------------------------------------------------------------------------------------------------------------------------------------------|-----------------------------------------------------------------------------------------------------------------------------------------------------------------|------------------------------------------------------------------------------------------------------------------------------------------------------|----------------------------------------------------------------------------------------------------------------------|-------------------------------------------------------------------------------------------------------------------------------------------------------------------------|---------------------------------------------------------------------------------------------------------------------------------------------------|------------------------------------------------------------------------------------------------------------------------------|------------------------------------------------------------------------------|-----------------------------------------------------------------------------------------|---------------------------------------------------------------------------------|
| District (1) Madras Chingleput Sorth Arcot Salem Coinbatore South Arcot Tanjore Tiruchirapalli Madurai Ramanatbapuram Tirunelveli The Nilgris The Nilgris | Persons (2) 1.416.056 1.853.619 2.859.157 3.371.769 3.293.204 2.982.670 2.982.670 2.982.670 2.982.670 2.982.670 2.982.670 2.983.817 2.080.519 2.445.967 826.380 | Males<br>(3)<br>737,013<br>940,824<br>1,427,722<br>1,691,003<br>1,653,494<br>1,450,6463<br>1,459,676<br>1,439,258<br>995,525<br>1,188,399<br>163,880 | Females (4) (79,043 912,795 1,431,435 1,680,766 1,539,710 1,386,304 1,484,296 1,484,994 1,257,568 1,478,4994 409,009 | Persons<br>(5)<br>1,155,722<br>1,769,803<br>2,607,177<br>3,251,255<br>3,134,144<br>2,620,066<br>2,632,88<br>2,684,486<br>2,670,241<br>1,822,147<br>2,010,508<br>243,906 | Males<br>(6)<br>594,617<br>898,542<br>1,306,069<br>1,630,735<br>1,571,802<br>1,314,833<br>1,314,833<br>1,318,712<br>880,868<br>985,749<br>128,594 | Females (7) 561,105 871,261 1,301,108 1,620,520 1,562,342 3,365,233 1,358,633 1,352,611 1,341,529 941,279 1,024,759 1,15,312 | Persons (8) (8) (7) (450 278 28 28 94 46 46 31 8 8 8 92                      | Males (9) 793 208 239 25 25 27 27 27 27 25 26 26 27 27 27 27 27 27 27 27 27 27 27 27 27 | Femal (10) (10) 218 218 320 200 377 1127 119 119 119 119 119 119 119 119 119 11 |
|                                                                                                                                                           |                                                                                                                                                                 | Jains                                                                                                                                                |                                                                                                                      |                                                                                                                                                                         | Buddhists                                                                                                                                         |                                                                                                                              |                                                                              | Zoroastrians                                                                            | SI                                                                              |
| District  Madras Chingleput North Arcot Salem Coimbatore South Arcot Tiruchirapalli Madurai Ramanathaparam Tirunclveli** The Nilgris Kanyakumari          | Persons (11) (230 6,330 8,813 276 228 4,337 653 159 1159 1159 116 116 116 116                                                                                   | Males (12) 3,995 4,320 4,320 125 139 2,080 337 136 18 8 8                                                                                            | Females (13) 2,335 2,335 4,493 151 89 2,257 316 6 6 6 4 8 8 142                                                      | Persons (14) 955 955 70 70 8 8 8 8 12 117 117 117                                                                                                                       | Males (15) 678 36 47 47 1 1 1 2 2 2 2 2 1 3 3 4 4 8 8 8 8 4 4 4 4 4 4 4 4 4 4 4 4                                                                 | Females (16) 277 277 277 277 23 4 4 4 4 4 4 4 4 4 4 4 4 4 4 4 4 4 4                                                          | Persons (17) (17) (17) (17) (17) (17) (19) (19) (19) (19) (19) (19) (19) (19 | Males (18) 74 4 9 9 9 9 9 9 9 9 9 9 9 9 9 9 9 9 9                                       | Females (19) (19) (19) (19) (19) (19) (19) (19)                                 |