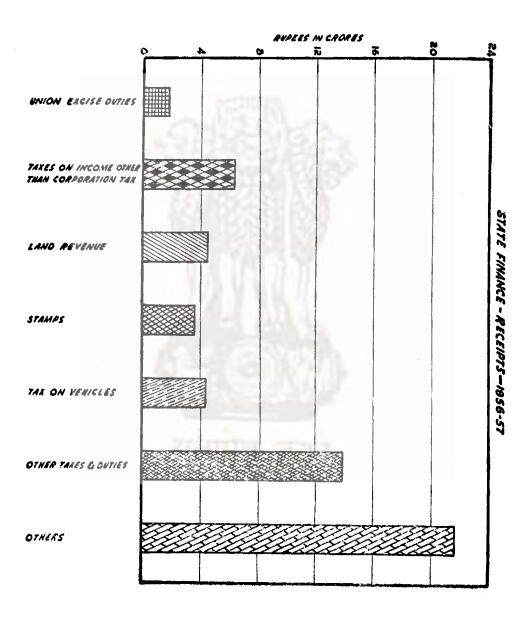

No. 2- Cities and Towns Classified According to Population.

(Source: Census of Indla, 1951)

| Town.                           |            | District.                  | Persons.             | Males.                   | Females.           |  |
|---------------------------------|------------|----------------------------|----------------------|--------------------------|--------------------|--|
| (1)                             |            | (2)                        | (3)                  | (4)                      | (5)                |  |
| Class I (100,000 ar             | nd over)   |                            |                      |                          |                    |  |
| Madras (Corporatio<br>Madurai   |            | Madras<br>Madurai          | 1,416,056<br>361,781 | 737,013<br>183,950       | 679,043<br>177,831 |  |
| Tiruchirapalli                  | (M)        | Tiruchirapal               | 218,921              | 111,848                  | 107,073            |  |
| Salem<br>Coimbatore             | (M)<br>(M) | Salem<br>Coimbatore        | 202,335<br>197,755   | 102,449<br>104,615       | 99,886<br>93,140   |  |
| Vellore<br>Tanjore              | (M)<br>(M) | North Arcot<br>Tanjore     | 106,024<br>100,680   | 52,9 <b>70</b><br>50.044 | 53,054<br>50,636   |  |
| Class II (50,600 to             |            | •                          | 100,000              | 30,044                   | 20,020             |  |
| Tuticorin                       | (M)        | Tirunelveli                | 98,866               | 49,819                   | 49,047             |  |
| Kumbakonam                      | (M)        | Tanjore                    | 91,643               | 45,403                   | 46,240             |  |
| Kancheepuram                    | (M)        | Chingleput                 | 84,810               | 41,846                   | 42,964             |  |
| Nagercoil<br>Dindigul           | (M)<br>(M) | Kanyakumari<br>Madurai     | 79,284<br>78,361     | 39,531<br>39,819         | 39,753<br>38,542   |  |
| Tirunelveli                     | (M)        | Tirunelveli                | 73,476               | 36,243                   | 37,233             |  |
| Cuddalore                       | (M)        | South Arcot                | 69,084               | 34,369                   | 34,715             |  |
| Rajapalayam                     | (M)        | Ramanathapuram             | 60,861               | 30,478                   | 30,383             |  |
| Nagapattinam                    | (M)        | Tanjore                    | 57,854               | 27,591                   | 30,263             |  |
| Erode                           | (M)        | Coimbatore<br>Coimbatore   | 57,576               | 29,375                   | 28,201<br>25,553   |  |
| Tiruppur<br>Class III (20,000 t | (M)        |                            | 52,479               | 26,926                   | 23,333             |  |
| Aruppukkottai                   | (M)        | Ramanathapuram             | 48,554               | 23,803                   | 24,751             |  |
| Virudhunagar                    | (M)        | do.                        | 46,309               | 23,286                   | 23,023             |  |
| Gudiyatham                      | (M)        | North Arcot                | 45,667               | 22,764                   | 22,903             |  |
| Pudukkottai                     | (M)        | Tiruchirapalli             | 44,527               | 22,533                   | 21,994             |  |
| Mayuram                         | (M)        | Tanjore                    | 43,436               | 21,680                   | 21,756             |  |
| Karur                           | (M)        | Tiruchirapalli             | 42,155               | 21,497<br>21,553         | 20,658<br>20,191   |  |
| Pollachi *Ootacamund            | (M)<br>(M) | Coimbatore                 | 41,744<br>41,370     | 21,862                   | 19,508             |  |
| Tiruvannamalai                  | (M)        | The Nilgris North Arcot    | 40,718               | 20,610                   | 20,108             |  |
| Srivilliputtur                  | (M)        | Ramanathapuram             | 40,436               | 19,564                   | 20.872             |  |
| Palayamcottai                   | (M)        | Tirunelveli                | 40,010               | 20,087                   | 19,923             |  |
| Ambur                           | (M)        | North Arcot                | 39,992               | 19,680                   | 20,312             |  |
| Vaniyambadi                     | (M)        | do.                        | 38,712               | 18,693<br>19,219         | 20,019             |  |
| Karaikudi<br>Kadayanallur       | (M)<br>(P) | Ramanathapuram             | 38,453<br>38,060     | 18,907                   | 19,234<br>19,153   |  |
| Melapalayam                     | (M)        | Tirunelveli<br>do.         | 37,653               | 18,444                   | 19,209             |  |
| Srirangam                       | (M)        | Tiruchirapalli             | 36,702               | 17,922                   | 18,780             |  |
| Bodinayakanur                   | (M)        | Madurai                    | 35,912               | 17,935                   | 17,977             |  |
| Villupuram                      | (M)        | South Arcot                | 35,684               | 18.256                   | 17,428             |  |
| Chidambaram                     | (M)        | do.                        | 34,732               | 17,209<br>17,424         | 17,523<br>17,062   |  |
| Palani<br>Tenkasi               | (M)<br>(P) | Madurai<br>Tirunelveli     | 34,486<br>31,074     | 15,252                   | 15,822             |  |
| Periyakulam                     | (M)        | Madurai                    | 31,000               | 15,444                   | 15,556             |  |
| *Gobichettipalayar              |            | Coimbatore                 | 30,354               | 15,280                   | 15,074             |  |
| Mannargudi                      | (M)        | Tanjore                    | 29,860               | 15,072                   | 14,788             |  |
| *Tindivanam                     | (M)        | South Arcot                | 29,651               | 15,402                   | 14,249             |  |
| *Vikramasingapur                |            | Tirunelveli<br>do.         | 29,361<br>27,619     | 14,579<br>13,527         | 14,782<br>14,092   |  |
| Puliangudi<br>Mettupalayam      | (P)<br>(M) | Coimbatore                 | 27,516               | 14,023                   | 13,493             |  |
| Tiruvarur                       | (M)        | Tanjore                    | 27,251               | 13,598                   | 13,653             |  |
| Tiruppattur                     | (M)        | North Arcot                | 27,003               | 13,595                   | 13,408             |  |
| Mettur (Tow                     | nship)     | Salem                      | 27,002               | 13,850                   | 13,152             |  |
| Cumbum                          | (P)        | Madurai                    | 26,908<br>26,038     | 13,446<br>13,384         | 13,462<br>12,654   |  |
| Kovilpatti<br>Devakottai        | (9)<br>(M) | Tirunelveli                | 25,989               | 12,485                   | 13,504             |  |
| Arni                            | (P)        | Ramanathapuram North Arcot | 24,567               | 12,063                   | 12,504             |  |
| Dharapuram                      | (M)        | Coimbatore                 | 24,163               | 11,998                   | 12,165             |  |
| Dharmapuri                      | (P)        | Salem                      | 24,094               | 11,982                   | 12,112             |  |
| Ramanathapuram                  | (P)        | Ramanathapuram             | 24,053               | 11,650                   | 12,403             |  |
| Coonoor                         | (M)        | The Nilgris                | 23,902               | 12,432                   | 11,470             |  |