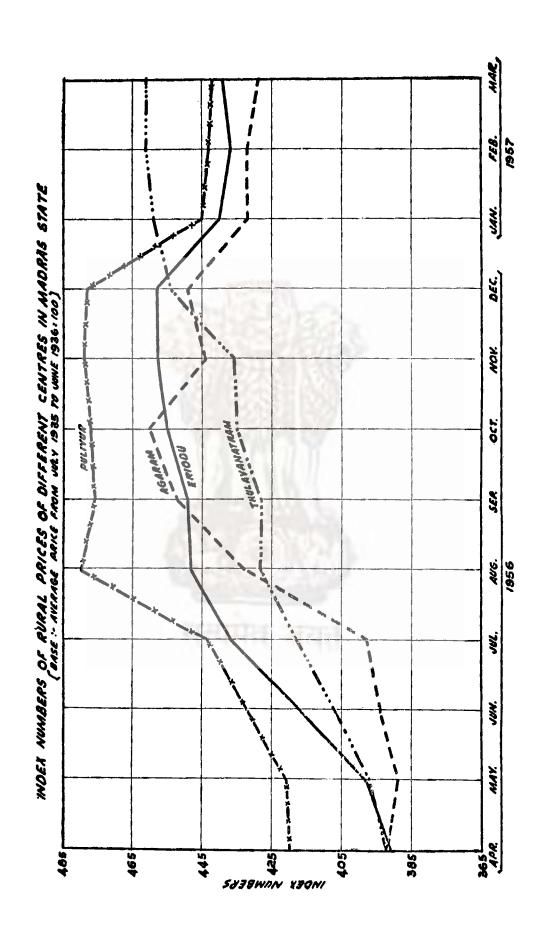

uchirappalli | : | Thulayanatham | *  | 392   | 397 | 407  | 418  | 428    | 428   | 435  | 436  | 454   | 459  | 461  | 461   |
| Madurai         | ÷ | Eriodu        | :  | 391   | 398 | 417  | 437  | 448    | 449   | 455  | 458  | 458   | 4    | 437  |       |
|                 |   | Gokilapuram   | :  | 387   | 393 | 392  | 390  | 423    | 439   | 448  | 449  | 417   | 403  | 403  | 404   |
| Coimbatore      | : | Kinathukadavu | *  | 423   | 423 | 422  | 423  | 453    | 473   | 472  | 473  | 474   | 474  | 477  | 468   |
| Chingleput      | i | Guduvancheri  | :  | 369   | 381 | 411  | 422  | 425    | 433   | 436  | 437  | 405   | 405  | 402  | 418   |
|                 |   | Kunnathur     | :  | 401   | 402 | 422  | 426  | 439    | 445   | 442  | 442  | 442   | 44   | 452  | 451   |





#### JOINT STOCK COMPANIES

No. 102—Joint stock companies registered in the Madras State and at work at the end of each year, class, number and paid up capital—1956 - 57.

[Source: Registrar of Companies, Madras]

|                                   |                                                                                                         |       | Comp.<br>limited b  |                            |
|-----------------------------------|---------------------------------------------------------------------------------------------------------|-------|---------------------|----------------------------|
| Industrial<br>classifi-<br>cation | Objects confined to the classification                                                                  |       | Number of companies | To