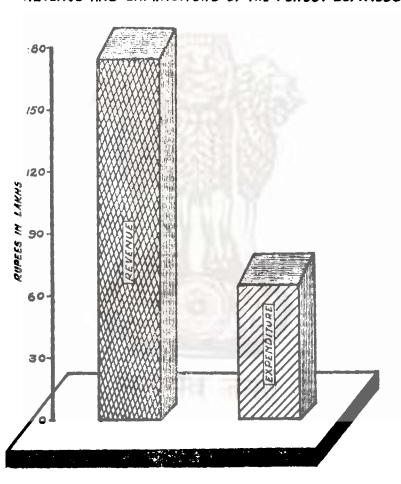

No. 2-Cities and Towns Classified According to Population-(contd.)

| Town.                                                              |                          | District.                                                                         | Persons.                                           | Males.                                             | Females.                                           |
|--------------------------------------------------------------------|--------------------------|-----------------------------------------------------------------------------------|----------------------------------------------------|----------------------------------------------------|----------------------------------------------------|
| (1)                                                                |                          | (2)                                                                               | (3)                                                | (4)                                                | (5)                                                |
| Arani Kalugumalai Palayampatti *Nilakottai Acha mpathur Valangiman | (P)<br>(P)<br>(P)<br>(P) | Chingleput<br>Tirunelveli<br>Ramanath apuram<br>Madurai<br>Tirunelveli<br>Tanjore | 6,203<br>6,199<br>6,197<br>6,112<br>6,092<br>6,036 | 3,120<br>3,047<br>2,924<br>3,062<br>3,007<br>3,005 | 3,083<br>3,152<br>3,273<br>3,050<br>3,085<br>3,031 |
| Kandanur<br>*Labbaikudikadu                                        | (P)<br>(P)               | Ramanathapuram<br>Ti ruchirapalli                                                 | 6.000<br>5,969                                     | 2,891<br>3,032                                     | 3,109<br>2,937                                     |
| Tirumalaivasal<br>Kottaiyur                                        | (P)<br>(P)               | Tanjore<br>Ramanathapuram                                                         | 5,903<br>5,846                                     | 2,814<br>2,760                                     | 3,089<br>3,086                                     |
| Mallanjinar<br>Nattarasankottai                                    | (P)<br>(P)               | do.                                                                               | 5,826<br>5,789                                     | 2,932<br>2,799                                     | 2,894<br>2,990                                     |
| *Singampunari<br>Pallattur<br>Varpet                               | (P)<br>(P)<br>(P)        | do.<br>do.<br>Tiruchirapalli                                                      | 5,714<br>5,581<br>5.540                            | 2,851<br>2,694<br>2,633                            | 2,863<br>2,887<br>2,907                            |
| Kayattar<br>Eral<br>*Poovalur                                      | (P)<br>(P)<br>(P)        | Tirunelveli<br>do<br>Tiruchirapalli                                               | 5,516<br>5,479<br>5,449                            | 2,673<br>2,509<br>2,706                            | 2,843<br>2,970<br>2,743                            |
| Cheyyur<br>Rameswaram<br>Kanyakumari                               | (P)<br>(P)               | Chingleput<br>Ramanathapuram<br>Kanyakumari                                       | 5,4.6<br>5,419<br>5,218                            | 2,679<br>2,633<br>2,602                            | 2,767<br>2,786<br>2,616                            |
| *Aravakurichi Panapakkam *Orathanad                                | (P)<br>(P)<br>(P)        | Tiruchirapalli<br>North Arcot<br>Tanjore                                          | 5,184<br>5,050<br>5,035                            | 2,529<br>2,514<br>2,643                            | 2,655<br>2,536<br>2,392                            |
| Class VI (under 5,00                                               | ,                        |                                                                                   | 4.002                                              | 2.506                                              | 0.477                                              |
| Peraiyur<br>Nazareth<br>Kulasekharam<br>Keeranur                   | (P)<br>(P)               | Madurai<br>Tirunelveli<br>Kanyakumari                                             | 4,983<br>4,954<br>4,894                            | 2,506<br>2,475<br>2,543<br>2,167                   | 2,477<br>2,479<br>2,351<br>2,671                   |
| Arimalam *Needamangalam Suchindram                                 | (P)<br>(P)               | Madurai<br>Tiruchirapalli<br>Tanjore<br>Kanyakumari                               | 4,838<br>4,826<br>4,621<br>4,535                   | 2,278<br>2,277<br>2,056                            | 2,548<br>2,344<br>2,479                            |
| Pudur<br>Vaitheeswarankoil<br>*Karivalamvanda                      | (P)<br>(P)               | Tirunelveli Tanjore Tirunelveli                                                   | 4,378<br>4,377<br>4,364                            | 2,141<br>2,127<br>2,146                            | 2,237<br>2,250<br>2,418                            |
| Puduvayal<br>Ramachandrapuram<br>Puliyara                          | (P)<br>(P)<br>(P)        | Ramanathapuram<br>Tiruchirapalli<br>Tirunelveli                                   | 4,294<br>3,963<br>3,906                            | 2,033<br>1,806<br>1,826                            | 2,261<br>2,157<br>2,080                            |
| Thazhakudi<br>Pulicat<br>Kadayam                                   | (P)<br>(P)               | Kanyakumari<br>Chingleput<br>Tirunelveli                                          | 3,830<br>3,620<br>3,619                            | 1,842<br>1,757<br>1,765                            | 1,988<br>1,863<br>1,854                            |
| Karambakudi<br>Ayikudi<br>*Vilathikulam                            | (P)<br>(P)               | Tiruchirapalli<br>Tirunelveli<br>do.                                              | 3,352<br>3,348<br>3,158                            | 1,684<br>1,740<br>1,603                            | 1,668<br>1,608<br>1,55 <b>5</b>                    |
| Karingal<br>Azhakiapandipuram<br>Pandalkudi<br>Elathur             | (P)                      | Kanyakumari<br>do.<br>Ramanathapuram<br>Tirunelyeli                               | 3,107<br>2,950<br>2,912<br>2,845                   | 1,574<br>1,460<br>1,421<br>1,408                   | 1,533<br>1,490<br>1,491<br>1,437                   |
| Pillamangalam<br>(Alagapuri)                                       | (P)                      | Tiruchirapalli                                                                    | 2,625                                              | 1,256                                              | 1,437                                              |
| Tirumayam<br>Kilasevalpatty<br>Tiruvattar                          | (P)<br>(P)               | do.<br>Ramanathapuram<br>Kanyakumari                                              | 2,445<br>2,291<br>1,931                            | 1,198<br>1,065<br><b>946</b>                       | 1,247<br>1,226<br>985                              |