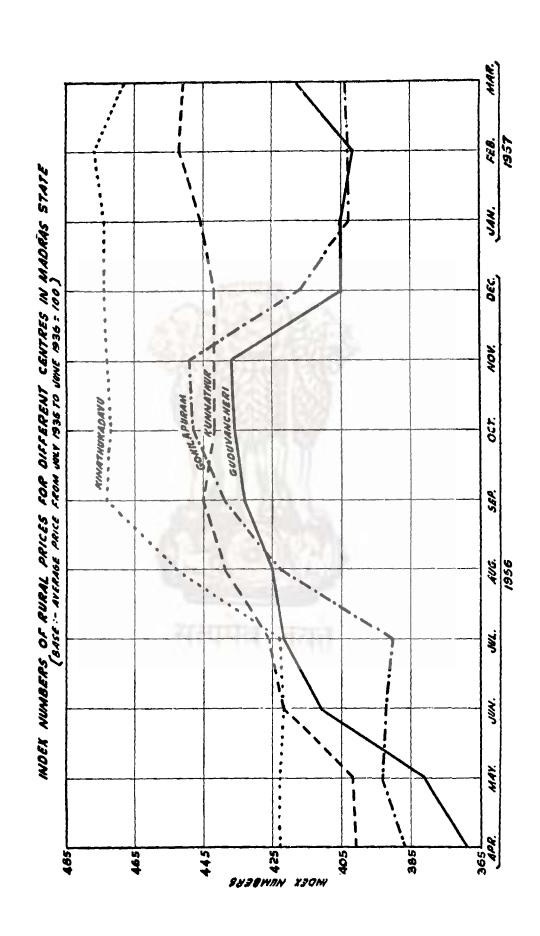

hirappalli | : | Thulayanatham | *  | 392   | 397 | 407  | 418  | 428    | 428   | 435  | 436  | 454   | 459  | 461  | 461   |
| Madurai         | ÷ | Eriodu        | :  | 391   | 398 | 417  | 437  | 448    | 449   | 455  | 458  | 458   | 4    | 437  |       |
|                 |   | Gokilapuram   | :  | 387   | 393 | 392  | 390  | 423    | 439   | 448  | 449  | 417   | 403  | 403  | 404   |
| Coimbatore      | : | Kinathukadavu | *  | 423   | 423 | 422  | 423  | 453    | 473   | 472  | 473  | 474   | 474  | 477  | 468   |
| Chingleput      | i | Guduvancheri  | :  | 369   | 381 | 411  | 422  | 425    | 433   | 436  | 437  | 405   | 405  | 402  | 418   |
|                 |   | Kunnathur     | :  | 401   | 402 | 422  | 426  | 439    | 445   | 442  | 442  | 442   | 44   | 452  | 451   |





#### JOINT STOCK COMPANIES

No. 102—Joint stock companies registered in the Madras State and at work at the end of each year, class, number and paid up capital—1956 - 57.

[Source: Registrar of Companies, Madras]

|                                   |                                                                                                         |       | Comp.<br>limited b  |                            |
|-----------------------------------|---------------------------------------------------------------------------------------------------------|-------|---------------------|----------------------------|
| Industrial<br>classifi-<br>cation | Objects confined to the classification                                                                  |       | Number of companies | Tota