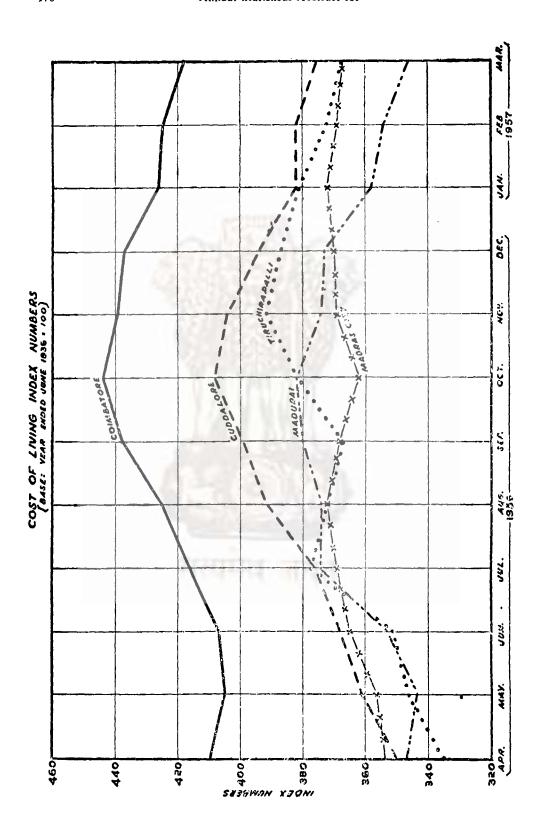

| 369·1          | 404.3      | 391.3                | 374.3        | 439.1           | 401·3                       |
| December  |     | 370.0          | 394.0      | 386.9                | 372.9        | 436.7           | 407.5                       |
| 1957      |     |                |            |                      |              |                 |                             |
| January   |     | 372.1          | 382.0      | 381.1                | 358-0        | 425.6           | 409:0                       |
| February  |     | 369.3          | 382.0      | 372.3                | 354.3        | 424.5           | 404.7                       |
| March     |     | 366.7          | 385.48     | 367:3                | 346.3        | 417.7           | 398.6                       |



No. 101-Statement showing the rural price index numbers for different centres in the Madras State for the year 1956 - 57.

[Source: Director of Statistics, Madras]

|                 |   |               |    |       |     |      |      | 1956   |       |      |      |       |      | 1957 |       |
|-----------------|---|---------------|----|-------|-----|------|------|--------|-------|------|------|-------|------|------|-------|
| District        |   | Centre        | (4 | April | May | June | July | August | Sept. | Oct. | Nov. | Decm. | Jan. | Feb. | March |
| 3               |   | (2)           |    | (3)   | (4) | (5)  | (9)  | 6      | (8)   | (6)  | (10) | (11)  | (12) | (13) | (14)  |
| South Arcot     | : | Puliyur       | :  | 420   | 421 | 432  | 444  | 480    | 476   | 477  |