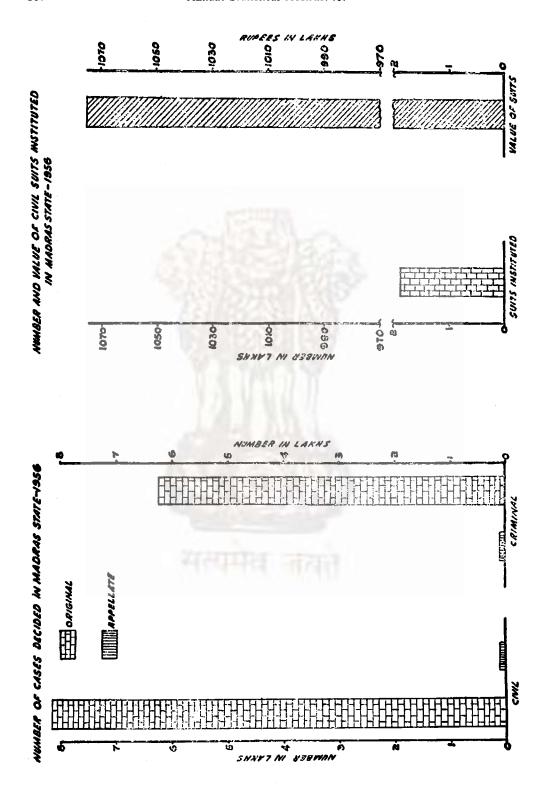

# No. 23-Some features of Commerce in the Madras State.

COMMERCE

[Source: Director of Industries & Commerce, Madras]

| -•      | Value of cheques<br>that passed through | Southern            | New Industrial     | Paid-up            |           |
|---------|-----------------------------------------|---------------------|--------------------|--------------------|-----------|
| Year    | Madras Bankers<br>Clearing House        | Railway<br>carnings | Authorised capital | Subscribed capital | capital   |
| (1)     | (2)                                     | (3)                 | (4)                | (5)                | (6)       |
|         | Rs.                                     | Rs.                 | Rs.                | Rs.                | Rs.       |
| 1956-57 | 512,74,15,939                           | 50,11,15,000        | 33,17,74,500       | 73,68,385          | 47,41,150 |
| 1955-56 | 426,57,98,289                           | 47,39,41,000        | 12,77,40,807       | 1,22,46,305        | 67,01,574 |

#### Annual Statistical Abstract for