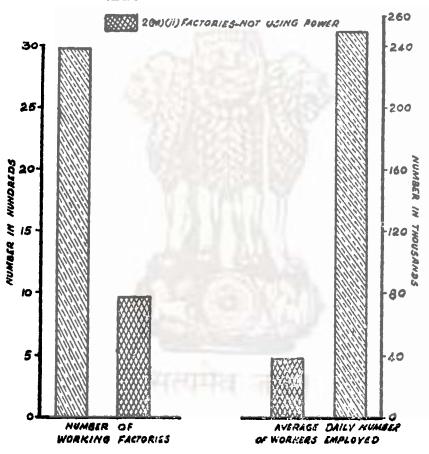

---------------|-----------|-----------|------------|------------------|
| Note:—                                                                 | 2 (m) (i) | 2 (m) (i) | with power | without power    |
| 1. Factories transferred to Kerala State not included in the Statement | 325       | 241       |            | •••              |
| 2. Factories transferred to Mysore State not included in the Statement | 162       | 50        | •••        | •••              |
| 3. Factories to Mysore State included in col. (4)                      | 8         | 12        | 1          | •••              |
|                                                                        | 495       | 303       | 1          | 111              |

### NUMBER OF FACTORIES AND NUMBER OF WORKERS EMPLOYED IN THEM-1956





No. 139-Employment in working factories in the Madras State during the year 1956.

[Compiled from the report on the working of the Factories Act for 1956.]

|                                                                                         |                                   |                              |                                           |                            | Av                                  | erage daily            | Average daily number of persons employed | rsons emplo     | yed              | i               |
|-----------------------------------------------------------------------------------------|-----------------------------------|------------------------------|-------------------------------------------|----------------------------|-----------------