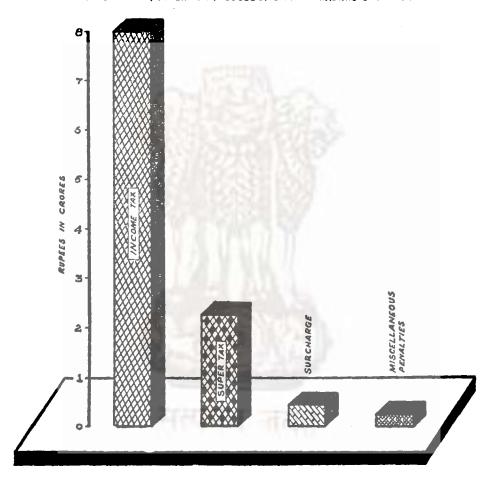

No. 2- Cities and Towns Classified According to Population.

(Source: Census of Indla, 1951)

| Town.                           |            | District.                  | Persons.             | Males.                   | Females.           |  |
|---------------------------------|------------|----------------------------|----------------------|--------------------------|--------------------|--|
| (1)                             |            | (2)                        | (3)                  | (4)                      | (5)                |  |
| Class I (100,000 ar             | nd over)   |                            |                      |                          |                    |  |
| Madras (Corporatio<br>Madurai   |            | Madras<br>Madurai          | 1,416,056<br>361,781 | 737,013<br>183,950       | 679,043<br>177,831 |  |
| Tiruchirapalli                  | (M)        | Tiruchirapal               | 218,921              | 111,848                  | 107,073            |  |
| Salem<br>Coimbatore             | (M)<br>(M) | Salem<br>Coimbatore        | 202,335<br>197,755   | 102,449<br>104,615       | 99,886<br>93,140   |  |
| Vellore<br>Tanjore              | (M)<br>(M) | North Arcot<br>Tanjore     | 106,024<br>100,680   | 52,9 <b>70</b><br>50.044 | 53,054<br>50,636   |  |
| Class II (50,600 to             |            | •                          | 100,000              | 30,044                   | 20,020             |  |
| Tuticorin                       | (M)        | Tirunelveli                | 98,866               | 49,819                   | 49,047             |  |
| Kumbakonam                      | (M)        | Tanjore                    | 91,643               | 45,403                   | 46,240             |  |
| Kancheepuram                    | (M)        | Chingleput                 | 84,810               | 41,846                   | 42,964             |  |
| Nagercoil<br>Dindigul           | (M)<br>(M) | Kanyakumari<br>Madurai     | 79,284<br>78,361     | 39,531<br>39,819         | 39,753<br>38,542   |  |
| Tirunelveli                     | (M)        | Tirunelveli                | 73,476               | 36,243                   | 37,233             |  |
| Cuddalore                       | (M)        | South Arcot                | 69,084               | 34,369                   | 34,715             |  |
| Rajapalayam                     | (M)        | Ramanathapuram             | 60,861               | 30,478                   | 30,383             |  |
| Nagapattinam                    | (M)        | Tanjore                    | 57,854               | 27,591                   | 30,263             |  |
| Erode                           | (M)        | Coimbatore<br>Coimbatore   | 57,576               | 29,375                   | 28,201<br>25,553   |  |
| Tiruppur<br>Class III (20,000 t | (M)        |                            | 52,479               | 26,926                   | 23,333             |  |
| Aruppukkottai                   | (M)        | Ramanathapuram             | 48,554               | 23,803                   | 24,751             |  |
| Virudhunagar                    | (M)        | do.                        | 46,309               | 23,286                   | 23,023             |  |
| Gudiyatham                      | (M)        | North Arcot                | 45,667               | 22,764                   | 22,903             |  |
| Pudukkottai                     | (M)        | Tiruchirapalli             | 44,527               | 22,533                   | 21,994             |  |
| Mayuram                         | (M)        | Tanjore                    | 43,436               | 21,680                   | 21,756             |  |
| Karur                           | (M)        | Tiruchirapalli             | 42,155               | 21,497<br>21,553         | 20,658<br>20,191   |  |
| Pollachi *Ootacamund            | (M)<br>(M) | Coimbatore                 | 41,744<br>41,370     | 21,862                   | 19,508             |  |
| Tiruvannamalai                  | (M)        | The Nilgris North Arcot    | 40,718               | 20,610                   | 20,108             |  |
| Srivilliputtur                  | (M)        | Ramanathapuram             | 40,436               | 19,564                   | 20.872             |  |
| Palayamcottai                   | (M)        | Tirunelveli                | 40,010               | 20,087                   | 19,923             |  |
| Ambur                           | (M)        | North Arcot                | 39,992               | 19,680                   | 20,312             |  |
| Vaniyambadi                     | (M)        | do.                        | 38,712               | 18,693<br>19,219         | 20,019             |  |
| Karaikudi<br>Kadayanallur       | (M)<br>(P) | Ramanathapuram             | 38,453<br>38,060     | 18,907                   | 19,234<br>19,153   |  |
| Melapalayam                     | (M)        | Tirunelveli<br>do.         | 37,653               | 18,444                   | 19,209             |  |
| Srirangam                       | (M)        | Tiruchirapalli             | 36,702               | 17,922                   | 18,780             |  |
| Bodinayakanur                   | (M)        | Madurai                    | 35,912               | 17,935                   | 17,977             |  |
| Villupuram                      | (M)        | South Arcot                | 35,684               | 18.256                   | 17,428             |  |
| Chidambaram                     | (M)        | do.                        | 34,732               | 17,209<br>17,424         | 17,523<br>17,062   |  |
| Palani<br>Tenkasi               | (M)<br>(P) | Madurai<br>Tirunelveli     | 34,486<br>31,074     | 15,252                   | 15,822             |  |
| Periyakulam                     | (M)        | Madurai                    | 31,000               | 15,444                   | 15,556             |  |
| *Gobichettipalayar              |            | Coimbatore                 | 30,354               | 15,280                   | 15,074             |  |
| Mannargudi                      | (M)        | Tanjore                    | 29,860               | 15,072                   | 14,788             |  |
| *Tindivanam                     | (M)        | South Arcot                | 29,651               | 15,402                   | 14,249             |  |
| *Vikramasingapur                |            | Tirunelveli<br>do.         | 29,361<br>27,619     | 14,579<br>13,527         | 14,782<br>14,092   |  |
| Puliangudi<br>Mettupalayam      | (P)<br>(M) | Coimbatore                 | 27,516               | 14,023                   | 13,493             |  |
| Tiruvarur                       | (M)        | Tanjore                    | 27,251               | 13,598                   | 13,653             |  |
| Tiruppattur                     | (M)        | North Arcot                | 27,003               | 13,595                   | 13,408             |  |
| Mettur (Tow                     | nship)     | Salem                      | 27,002               | 13,850                   | 13,152             |  |
| Cumbum                          | (P)        | Madurai                    | 26,908<br>26,038     | 13,446<br>13,384         | 13,462<br>12,654   |  |
| Kovilpatti<br>Devakottai        | (9)<br>(M) | Tirunelveli                | 25,989               | 12,485                   | 13,504             |  |
| Arni                            | (P)        | Ramanathapuram North Arcot | 24,567               | 12,063                   | 12,504             |  |
| Dharapuram                      | (M)        | Coimbatore                 | 24,163               | 11,998                   | 12,165             |  |
| Dharmapuri                      | (P)        | Salem                      | 24,094               | 11,982                   | 12,112             |  |
| Ramanathapuram                  | (P)        | Ramanathapuram             | 24,053               | 11,650                   | 12,403             |  |
| Coonoor                         | (M)        | The Nilgris                | 23,902               | 12,432                   | 11,470             |  |

No. 2—Cities and Towns Classified According to Population—(contd.)

| Town.                                                                                                                                                                                                                                                                                                                                                                                                                                                                                                                                                                                                                                                                                                                                                                                                                                                                                                                                                                                                                                                                                                                                                                                                                                                                                                                                                                                                                                                                                                                                                                                                                                                                                                                                                                                                                                                                                                                                                                                                                                                                                                                          |                                                        | District.                                                                                                                                                                                                                                          | Persons.                                                                                                                                                                                                                                                                   | Males.                                                                                                                                                                                                          | Females                                                                                                                                                                                                                                                                                                                                                                                                                                                                                                                                                                                                                                                                                                                                                                                                                                                                                                                                                                                                                                                                                                                                                                                                                                                                                                                                                                                                                                                                                                                                                                                                                                                                                                                                                                                                                                                                                                                                                                                                                                                                                                                                                                                                                                                                                                                                                                                                                                                                                                                                                                                                                                                                                                                                                                                                                                                                                                                                                                                                                                                                                                                                                                                   |
|--------------------------------------------------------------------------------------------------------------------------------------------------------------------------------------------------------------------------------------------------------------------------------------------------------------------------------------------------------------------------------------------------------------------------------------------------------------------------------------------------------------------------------------------------------------------------------------------------------------------------------------------------------------------------------------------------------------------------------------------------------------------------------------------------------------------------------------------------------------------------------------------------------------------------------------------------------------------------------------------------------------------------------------------------------------------------------------------------------------------------------------------------------------------------------------------------------------------------------------------------------------------------------------------------------------------------------------------------------------------------------------------------------------------------------------------------------------------------------------------------------------------------------------------------------------------------------------------------------------------------------------------------------------------------------------------------------------------------------------------------------------------------------------------------------------------------------------------------------------------------------------------------------------------------------------------------------------------------------------------------------------------------------------------------------------------------------------------------------------------------------|--------------------------------------------------------|----------------------------------------------------------------------------------------------------------------------------------------------------------------------------------------------------------------------------------------------------|----------------------------------------------------------------------------------------------------------------------------------------------------------------------------------------------------------------------------------------------------------------------------|-----------------------------------------------------------------------------------------------------------------------------------------------------------------------------------------------------------------|-------------------------------------------------------------------------------------------------------------------------------------------------------------------------------------------------------------------------------------------------------------------------------------------------------------------------------------------------------------------------------------------------------------------------------------------------------------------------------------------------------------------------------------------------------------------------------------------------------------------------------------------------------------------------------------------------------------------------------------------------------------------------------------------------------------------------------------------------------------------------------------------------------------------------------------------------------------------------------------------------------------------------------------------------------------------------------------------------------------------------------------------------------------------------------------------------------------------------------------------------------------------------------------------------------------------------------------------------------------------------------------------------------------------------------------------------------------------------------------------------------------------------------------------------------------------------------------------------------------------------------------------------------------------------------------------------------------------------------------------------------------------------------------------------------------------------------------------------------------------------------------------------------------------------------------------------------------------------------------------------------------------------------------------------------------------------------------------------------------------------------------------------------------------------------------------------------------------------------------------------------------------------------------------------------------------------------------------------------------------------------------------------------------------------------------------------------------------------------------------------------------------------------------------------------------------------------------------------------------------------------------------------------------------------------------------------------------------------------------------------------------------------------------------------------------------------------------------------------------------------------------------------------------------------------------------------------------------------------------------------------------------------------------------------------------------------------------------------------------------------------------------------------------------------------------------|
| (1)                                                                                                                                                                                                                                                                                                                                                                                                                                                                                                                                                                                                                                                                                                                                                                                                                                                                                                                                                                                                                                                                                                                                                                                                                                                                                                                                                                                                                                                                                                                                                                                                                                                                                                                                                                                                                                                                                                                                                                                                                                                                                                                            |                                                        | (2)                                                                                                                                                                                                                                                | (3)                                                                                                                                                                                                                                                                        | (4)                                                                                                                                                                                                             | (5)                                                                                                                                                                                                                                                                                                                                                                                                                                                                                                                                                                                                                                                                                                                                                                                                                                                                                                                                                                                                                                                                                                                                                                                                                                                                                                                                                                                                                                                                                                                                                                                                                                                                                                                                                                                                                                                                                                                                                                                                                                                                                                                                                                                                                                                                                                                                                                                                                                                                                                                                                                                                                                                                                                                                                                                                                                                                                                                                                                                                                                                                                                                                                                                       |
| Edappadi Udumalpet Rasipuram Arkonam Attur Sivakasi Chingleput Tiruvottiyur Paramakudi Sankaranayinarkoil Arcot Nellikuppam Poonamalle Kurichi Ambasamudram Kallidaikurichi                                                                                                                                                                                                                                                                                                                                                                                                                                                                                                                                                                                                                                                                                                                                                                                                                                                                                                                                                                                                                                                                                                                                                                                                                                                                                                                                                                                                                                                                                                                                                                                                                                                                                                                                                                                                                                                                                                                                                    | (M) (M) (P) (M) (P) (P) (P) (P) (P) (P) (P) (P) (P) (P | Salem Coimbatore Salem North Arcot Salem Ramanathapuram Chingleput do. Ramanathapuram Tirunelveli North Arcot South Arcot Chingleput Coimbatore Tirunelveli do.                                                                                    | 23,437 23,309 23,125 23,032 22,844 22,660 22,393 22,257 21,904 21,124 20,695 20,677 20,579 20,356 20,019                                                                                                                                                                   | 11,531<br>12,010<br>11,762<br>11,597<br>11,487<br>11,287<br>11,664<br>11,209<br>10,783<br>10,925<br>10,530<br>10,198<br>10,697<br>10,507<br>9,857<br>9,530                                                      | 11,906<br>11,299<br>11,363<br>11,435<br>11,357<br>10,996<br>11,184<br>11,474<br>10,979<br>10,594<br>10,497<br>9,980<br>10,072<br>10,499<br>10,499                                                                                                                                                                                                                                                                                                                                                                                                                                                                                                                                                                                                                                                                                                                                                                                                                                                                                                                                                                                                                                                                                                                                                                                                                                                                                                                                                                                                                                                                                                                                                                                                                                                                                                                                                                                                                                                                                                                                                                                                                                                                                                                                                                                                                                                                                                                                                                                                                                                                                                                                                                                                                                                                                                                                                                                                                                                                                                                                                                                                                                         |
| Class IV (10,000 to                                                                                                                                                                                                                                                                                                                                                                                                                                                                                                                                                                                                                                                                                                                                                                                                                                                                                                                                                                                                                                                                                                                                                                                                                                                                                                                                                                                                                                                                                                                                                                                                                                                                                                                                                                                                                                                                                                                                                                                                                                                                                                            | 20.000)                                                |                                                                                                                                                                                                                                                    |                                                                                                                                                                                                                                                                            |                                                                                                                                                                                                                 |                                                                                                                                                                                                                                                                                                                                                                                                                                                                                                                                                                                                                                                                                                                                                                                                                                                                                                                                                                                                                                                                                                                                                                                                                                                                                                                                                                                                                                                                                                                                                                                                                                                                                                                                                                                                                                                                                                                                                                                                                                                                                                                                                                                                                                                                                                                                                                                                                                                                                                                                                                                                                                                                                                                                                                                                                                                                                                                                                                                                                                                                                                                                                                                           |
| Gudalur<br>Singanallur                                                                                                                                                                                                                                                                                                                                                                                                                                                                                                                                                                                                                                                                                                                                                                                                                                                                                                                                                                                                                                                                                                                                                                                                                                                                                                                                                                                                                                                                                                                                                                                                                                                                                                                                                                                                                                                                                                                                                                                                                                                                                                         | (P)<br>(P)                                             | Madurai<br>Coimbatore                                                                                                                                                                                                                              | 19,915<br>19,852                                                                                                                                                                                                                                                           | 9,810<br>10,027                                                                                                                                                                                                 | 10,105<br>9,825                                                                                                                                                                                                                                                                                                                                                                                                                                                                                                                                                                                                                                                                                                                                                                                                                                                                                                                                                                                                                                                                                                                                                                                                                                                                                                                                                                                                                                                                                                                                                                                                                                                                                                                                                                                                                                                                                                                                                                                                                                                                                                                                                                                                                                                                                                                                                                                                                                                                                                                                                                                                                                                                                                                                                                                                                                                                                                                                                                                                                                                                                                                                                                           |
| *Golden Rock (Railway color (Railway |                                                        | Tiruchirapalli Salem do. North Arcot Madurai Chingleput Tiruchirapalli Madurai Chingleput Tanjore North Arcot Tirunelveli do. Tanjore Salem South Arcot Tirunelveli do. Ramanethapuram Madurai North Arcot Chingleput Ramanathapuram Salem Tanjore | 19,812<br>19,774<br>19,228<br>18,945<br>18,914<br>18,847<br>18,798<br>18,670<br>18,574<br>18,246<br>18,243<br>17,968<br>17,332<br>16,945<br>16,830<br>16,695<br>16,602<br>16,312<br>16,188<br>16,132<br>16,188<br>16,132<br>16,088<br>15,610<br>15,532<br>15,407<br>15,275 | 10,044<br>9,886<br>9,782<br>9,651<br>9,480<br>9,577<br>10,378<br>9,498<br>9,945<br>9,363<br>8,481<br>8,647<br>8,236<br>8,427<br>8,232<br>8,203<br>7,466<br>6,496<br>7,927<br>7,1437<br>7,437<br>7,4437<br>7,745 | 9,768<br>9,888<br>9,446<br>9,294<br>9,434<br>9,270<br>8,629<br>8,883<br>9,762<br>9,488<br>8,709<br>8,403<br>8,403<br>8,403<br>8,403<br>8,403<br>8,709<br>8,403<br>8,709<br>8,403<br>8,709<br>8,403<br>8,709<br>8,403<br>8,709<br>8,403<br>8,709<br>8,709<br>8,709<br>8,709<br>8,709<br>8,709<br>8,709<br>8,709<br>8,709<br>8,709<br>8,709<br>8,709<br>8,709<br>8,709<br>8,709<br>8,709<br>8,709<br>8,709<br>8,709<br>8,709<br>8,709<br>8,709<br>8,709<br>8,709<br>8,709<br>8,709<br>8,709<br>8,709<br>8,709<br>8,709<br>8,709<br>8,709<br>8,709<br>8,709<br>8,709<br>8,709<br>8,709<br>8,709<br>8,709<br>8,709<br>8,709<br>8,709<br>8,709<br>8,709<br>8,709<br>8,709<br>8,709<br>8,709<br>8,709<br>8,709<br>8,709<br>8,709<br>8,709<br>8,709<br>8,709<br>8,709<br>8,709<br>8,709<br>8,709<br>8,709<br>8,709<br>8,709<br>8,709<br>8,709<br>8,709<br>8,709<br>8,709<br>8,709<br>8,709<br>8,709<br>8,709<br>8,709<br>8,709<br>8,709<br>8,709<br>8,709<br>8,709<br>8,709<br>8,709<br>8,709<br>8,709<br>8,709<br>8,709<br>8,709<br>8,709<br>8,709<br>8,709<br>8,709<br>8,709<br>8,709<br>8,709<br>8,709<br>8,709<br>8,709<br>8,709<br>8,709<br>8,709<br>8,709<br>8,709<br>8,709<br>8,709<br>8,709<br>8,709<br>8,709<br>8,709<br>8,709<br>8,709<br>8,709<br>8,709<br>8,709<br>8,709<br>8,709<br>8,709<br>8,709<br>8,709<br>8,709<br>8,709<br>8,709<br>8,709<br>8,709<br>8,709<br>8,709<br>8,709<br>8,709<br>8,709<br>8,709<br>8,709<br>8,709<br>8,709<br>8,709<br>8,709<br>8,709<br>8,709<br>8,709<br>8,709<br>8,709<br>8,709<br>8,709<br>8,709<br>8,709<br>8,709<br>8,709<br>8,709<br>8,709<br>8,709<br>8,709<br>8,709<br>8,709<br>8,709<br>8,709<br>8,709<br>8,709<br>8,709<br>8,709<br>8,709<br>8,709<br>8,709<br>8,709<br>8,709<br>8,709<br>8,709<br>8,709<br>8,709<br>8,709<br>8,709<br>8,709<br>8,709<br>8,709<br>8,709<br>8,709<br>8,709<br>8,709<br>8,709<br>8,709<br>8,709<br>8,709<br>8,709<br>8,709<br>8,709<br>8,709<br>8,709<br>8,709<br>8,709<br>8,709<br>8,709<br>8,709<br>8,709<br>8,709<br>8,709<br>8,709<br>8,709<br>8,709<br>8,709<br>8,709<br>8,709<br>8,709<br>8,709<br>8,709<br>8,709<br>8,709<br>8,709<br>8,709<br>8,709<br>8,709<br>8,709<br>8,709<br>8,709<br>8,709<br>8,709<br>8,709<br>8,709<br>8,709<br>8,709<br>8,709<br>8,709<br>8,709<br>8,709<br>8,709<br>8,709<br>8,709<br>8,709<br>8,709<br>8,709<br>8,709<br>8,709<br>8,709<br>8,709<br>8,709<br>8,709<br>8,709<br>8,709<br>8,709<br>8,709<br>8,709<br>8,709<br>8,709<br>8,709<br>8,709<br>8,709<br>8,709<br>8,709<br>8,709<br>8,709<br>8,709<br>8,709<br>8,709<br>8,709<br>8,709<br>8,709<br>8,709<br>8,709<br>8,709<br>8,709<br>8,709<br>8,709<br>8,709<br>8,709<br>8,709<br>8,709<br>8,709<br>8,709<br>8,709<br>8,709<br>8,709<br>8,709<br>8,709<br>8,709<br>8,709<br>8,709<br>8,709<br>8,709<br>8,709<br>8,709<br>8,709<br>8,709<br>8,709<br>8,709<br>8,709<br>8,709<br>8,709<br>8,709<br>8,709<br>8,709<br>8,709<br>8,709<br>8,709<br>8,709<br>8,709<br>8,709<br>8,709<br>8,709<br>8,709<br>8,709<br>8,709<br>8,709<br>8,709<br>8,709<br>8,709<br>8,709<br>8,709<br>8,709<br>8,709<br>8,709<br>8,709<br>8,709<br>8,709<br>8,709<br>8,709<br>8,709<br>8,709<br>8,709<br>8,709<br>8,709<br>8,709<br>8,709 |
| Pallavaran Port Novo Kaniamuthur Tranquebar Ilayangudi Ayakudi Panruti Surandai Turaiyur Kottur Tiruvattiyur Sivaganga Tiruvidamarudur Melur Usilampatty Satyamangalam Peelamedu *Arumuganeri                                                                                                                                                                                                                                                                                                                                                                                                                                                                                                                                                                                                                                                                                                                                                                                                                                                                                                                                                                                                                                                                                                                                                                                                                                                                                                                                                                                                                                                                                                                                                                                                                                                                                                                                                                                                                                                                                                                                  |                                                        | Chingleput South Arcot Coimbatore Tanjore Ramanaathapuram Madurai South Arcot Tirunelveli Tiruchirapalli Coimbatore North Arcot Ramanathapuram Tanjore Madurai do. Coimbatore do. Tirunelveli                                                      | 15,125<br>15,084<br>15,042<br>15,016<br>14,741<br>14,706<br>14,584<br>14,494<br>14,488<br>14,435<br>14,411<br>14,306<br>14,240<br>14,073<br>14,047<br>14,018<br>13,947<br>13,801                                                                                           | 8,048<br>6,874<br>7,529<br>7,098<br>6,170<br>7,177<br>7,485<br>7,226<br>7,397<br>7,191<br>7,000<br>6,970<br>7,062<br>6,997<br>7,069<br>7,318<br>6,536                                                           | 7,077<br>8,210<br>7,513<br>7,918<br>8,571<br>7,529<br>7,099<br>7,268<br>7,091<br>7,244<br>7,132<br>7,306<br>7,270<br>7,011<br>7,050<br>6,629<br>7,265                                                                                                                                                                                                                                                                                                                                                                                                                                                                                                                                                                                                                                                                                                                                                                                                                                                                                                                                                                                                                                                                                                                                                                                                                                                                                                                                                                                                                                                                                                                                                                                                                                                                                                                                                                                                                                                                                                                                                                                                                                                                                                                                                                                                                                                                                                                                                                                                                                                                                                                                                                                                                                                                                                                                                                                                                                                                                                                                                                                                                                     |