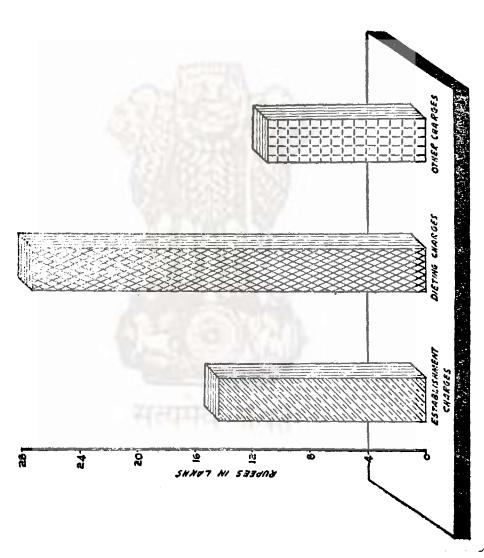

r head of average strength   | (8)  | Rs. As. Ps. | 72 11 9   | 75 11 8   |
| Other           | Total cost                          | (2)  | Rs.         | 10,91,549 | 11,83,511 |
| Dieting charges | Cost per head of average strength   | (9)  | Rs. As. Ps. | 182 7 0   | 169 2 0   |
| Dieting         | Total cost                          | (5)  | Rs.         | 27,33,004 | 26,43,236 |
| tablishment     | Cost per head of average T strength | (4)  | Rs. As. Ps. | 8 6 56    | 87 3 0    |
| Es              | Total co                            | (3)  | Rs.         | 14,35,419 | 13,62,596 |
| Daily average   | number of<br>prisoners              | (2)  |             | 15,014.60 | 15,628.68 |
|                 | Year                                | Ξ    |             | 1956      | 1955      |





RICES

No. 98-Average wholesale prices of principal commodities in the Madras State-1956-57.

(Wholesale prices in rupees per standard maund of  $82\frac{2}{7}$  lb.)

[Source: Director of Statistics, Madras.]

|                                                                                                                                                                          |                                                                                              |    |                                                                                                 |                                                                                        |                                                                                        |