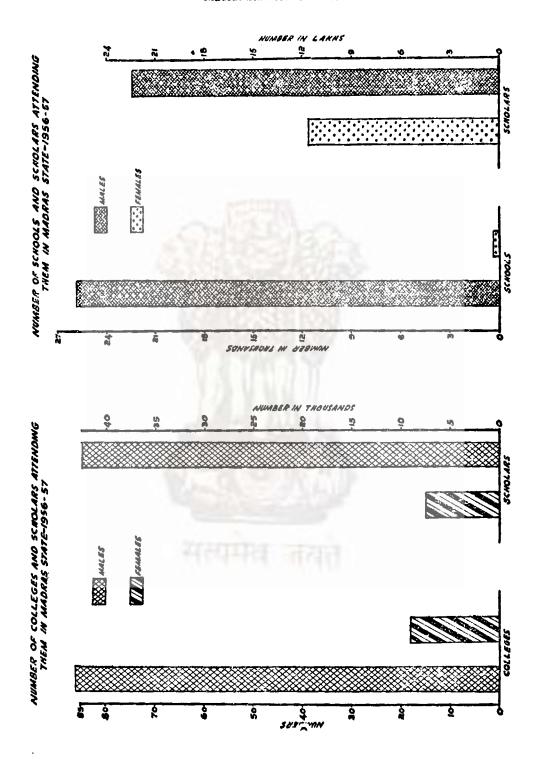

Industries and Services \*-contd.

| Employers                                              |                                                        |                                        | 1                                                                | Employees                                                       |                                                     | Independant workers                                              |                                                                 |                                                        |  |
|--------------------------------------------------------|--------------------------------------------------------|----------------------------------------|------------------------------------------------------------------|-----------------------------------------------------------------|-----------------------------------------------------|------------------------------------------------------------------|-----------------------------------------------------------------|--------------------------------------------------------|--|
| Persons (5)                                            | Males 1<br>(6)                                         | Pemales<br>(7)                         | Persons (8)                                                      | Males<br>(9)                                                    | Females (10)                                        | Persons (11)                                                     | Males<br>(12)                                                   | Females (13)                                           |  |
| 2,598<br>1,196<br>1,402                                | 2,177<br>1,057<br>1,120                                | 421<br>139<br>282                      | 255,529<br>19.186<br>69,788                                      | 224,703<br>12,801<br>52,509                                     | 30,826<br>6.385<br>17,279                           | 17,909<br>11,650<br>6,259                                        | 15,043<br>9,824<br>5,219                                        | 2,866<br>1,826<br>1,040                                |  |
| Nil                                                    | Nil                                                    | Nil                                    | 23,117                                                           | 23,117                                                          | Nil                                                 | Nil                                                              | Nil                                                             | Nil                                                    |  |
| Nil                                                    | Nil                                                    | Nil                                    | 27.509                                                           | 27,509                                                          | Nil                                                 | Nil                                                              | Nil                                                             | Nil                                                    |  |
| Nil<br>Nil<br>Nil<br>Nil                               | Nil<br>Nil<br>Nil<br>Nil                               | Nil<br>Nil<br>Nil<br>Nil               | 21,732<br>57,462<br>35,118<br>1,617                              | 18,986<br>54,598<br>33,787<br>1,396                             | 2,746<br>2,864<br>1,331<br>221                      | Nil<br>Nil<br>Nil<br>Nil                                         | Nil<br>Nil<br>Nil<br>Nil                                        | Nil<br>Nil<br>Nil<br>Nil                               |  |
| 31,061                                                 | 27,824                                                 | 3,237                                  | 305,035                                                          | 239,447                                                         | 65,588                                              | 304,421                                                          | 23 2,785                                                        | 71,636                                                 |  |
| 4,666                                                  | 3,691                                                  | 975                                    | 126,950                                                          | 94,083                                                          | 32,867                                              | 132,681                                                          | 91,666                                                          | 41,015                                                 |  |
| 372<br>3,964<br>4,797<br>12,945<br>948<br>1,071<br>520 | 252<br>3,809<br>4,387<br>11,651<br>870<br>1,032<br>517 | 120<br>155<br>410<br>1,294<br>78<br>39 | 75.035<br>10.126<br>12.945<br>41,459<br>8.664<br>12,386<br>1,780 | 49,695<br>9,832<br>10,867<br>38,970<br>8 221<br>11,856<br>1,720 | 25,340<br>294<br>2,078<br>2,489<br>443<br>530<br>60 | 16,109<br>35,014<br>56,682<br>28,608<br>10,075<br>6,394<br>3,487 | 10,161<br>32,709<br>45,599<br>20,319<br>9,243<br>6,180<br>2,998 | 5,948<br>2,305<br>11,083<br>8,289<br>832<br>214<br>489 |  |
| 1,778                                                  | 1,615                                                  | 163                                    | 15,690                                                           | 14,203                                                          | 1,487                                               | 15,371                                                           | 13,910                                                          | 1,461                                                  |  |

 Kollegal Taluk figures have not been excluded and figures for Kanyakumari district and Shencottah Pakuthi have not been included.

# LEGISLATURE