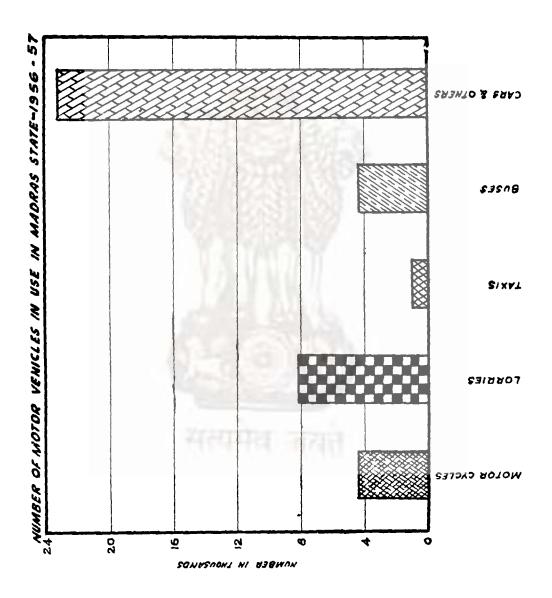

| 1,629<br>461<br>605 | 79<br>71<br>42 | 495<br>96<br>392 | 3,459<br>985<br>796    | 6,364<br>1,797<br>2,055 |
| Salem<br>Kanyakumari<br>Madras | •••   | 10<br>2,039       | 136<br>1,929        | 39<br>525      | 131<br>576       | 293<br>9,909           | 2,033<br>609<br>14,978  |
| Total 1956-57                  | •••   | 4,405             | 8,158               | 950            | 4,353            | 23,180                 | 41,046                  |
| Total 1955-56                  | ****  | 3,688             | 7,159               | 1,043          | 4,671            | 20,580                 | 37,141                  |
|                                |       |                   |                     |                |                  |                        |                         |



### ROAD COMMUNICATIONS

No. 156—Length of road communications maintaind by public authorities in the Madras State during 1956-57.

[Source: Chief Engineer for Highways, Madras.]

| District       |     | Cement<br>Concrete | Black<br>top | Metalled | Un<br>metalled | Total |
|----------------|-----|--------------------|--------------|----------|----------------|-------|
| (1)            |     | (2)                | (3)          | (4)      | (5)            | (6)   |
|                |     | Miles              | Miles        | Miles    | Miles          | Miles |
| Chingleput     | *** | 29                 | 489          | 200      |                | 718   |
| Madras city    | *** | ***                | ***          | 2        | ***            | 2     |
| South Arcot    |     | 21