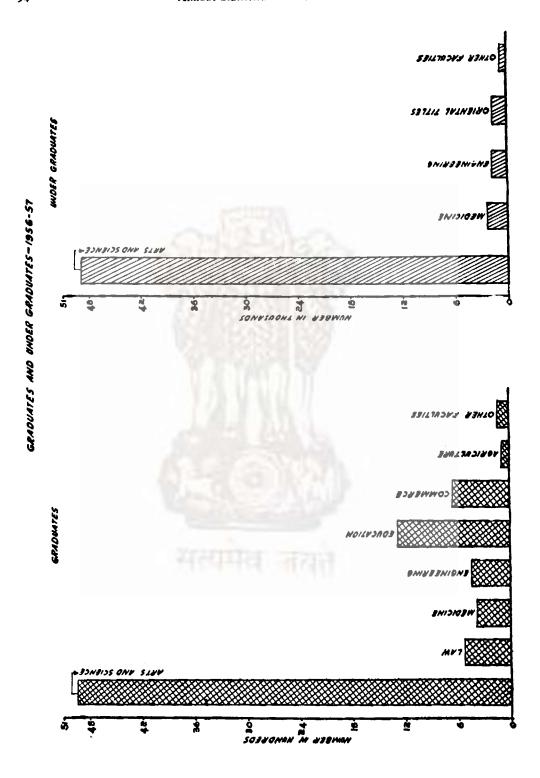

No. 12—General Summary of Results of the Biennial Elections and Bye-Elections to the Madras Legislative Council held during the period from 1 4-1956 to 31-3-1957.

| [ Source:                                                                                                          | Public (1                        | Elections) L                                  | epartm <mark>ent</mark> ,                 | Madras ]                                                 |                                  |                                                                                        |
|--------------------------------------------------------------------------------------------------------------------|----------------------------------|-----------------------------------------------|-------------------------------------------|----------------------------------------------------------|----------------------------------|----------------------------------------------------------------------------------------|
| Name of the constituency.                                                                                          | Number of seats to<br>be filled. | Number of seats<br>filled without<br>contest. | Number of candidates for contested seats. | Total No. of voters<br>in contested con-<br>stituencies. | Number of electors<br>who voted. | Percentage of electors who voted to the number of voters on contested constitutencies. |
| (1)                                                                                                                | (2)                              | (3)                                           | (4)                                       | (5)                                                      | (6)                              | (7)                                                                                    |
|                                                                                                                    | BIENN                            | HAL ELI                                       | ECTIONS.                                  |                                                          |                                  | %                                                                                      |
| 1 Madras (Teachers) Constituency.                                                                                  | 1                                | ••                                            | 3                                         | 14,018                                                   | 6,45 <b>5</b>                    | 46.05                                                                                  |
| 2 South Arcot - cum - Tanjore-<br>cum-Tiruchirapalli (Local<br>Authorities) Constituency.                          | 3                                | ••                                            | 4                                         | 1,258                                                    | 1,176                            | 93·5                                                                                   |
| 3 Madurai - cum - Ramanatha-<br>puram - cum - Tirunelveli<br>(Local Authorities) Consti-<br>tuency.                | 2                                | 0.0                                           | . 4                                       | 1,711                                                    | 1,634                            | 95 <b>·5</b>                                                                           |
|                                                                                                                    | BY                               | E-ELECT                                       | IONS                                      |                                                          |                                  |                                                                                        |
| 1 Madras (Teachers) Constituency.                                                                                  | 1                                | ••                                            | 5                                         | 14,017                                                   | 4,254                            | 28.28                                                                                  |
| 2 Madras eum-Chingleput-cum<br>North Arcot (Local Autho-<br>rities) Constituency.                                  | 1                                | ••                                            | 6                                         | 864                                                      | 806                              | 93.00                                                                                  |
| 3 South Arcot - cum-Tanjore-<br>cum-Tiruchirapalli (Local<br>Authorities) Constituency.                            | 1                                | ••                                            | 7                                         | 1,286                                                    | 1,144                            | 89-00                                                                                  |
| 4 Madurai - cum - Ramanatha-<br>puram - cum - Tirunelveli-<br>cum-Kanyakumari (Local<br>Authorities Constituency). | 1                                | **                                            | 7                                         | 1,931                                                    | 1,754                            | 91.00                                                                                  |
| 5Salem-cum-Coimbatore-cum-<br>The Nilgiries (Local Autho-<br>rities Constituency)                                  | 1                                | ••                                            | 5                                         | 1,341                                                    | 1,274                            | 95.00                                                                                  |

## STATE FINANCE