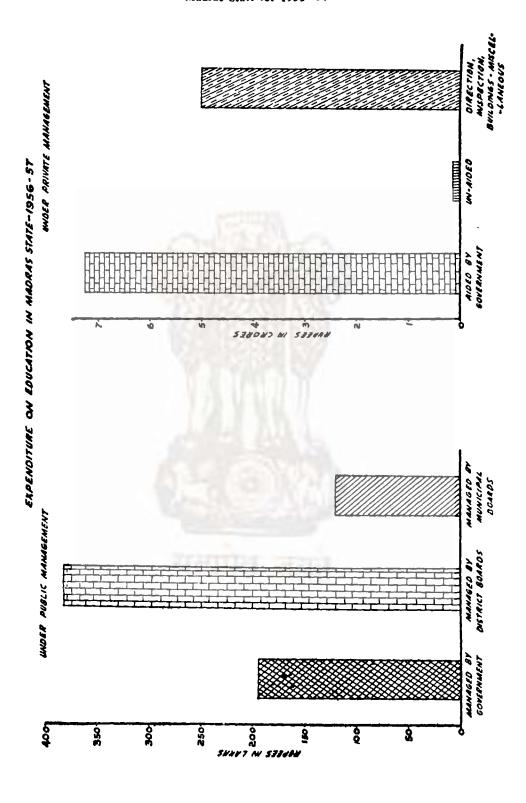

## REVENUE AND EXPENDITURE OF THE FOREST DEPT-1956-57

No. 18—Districtwise expenditure on Irrigation for 1956-57.

(Source: Chief Engineer for Irrigation, Madras.)

| Districts .                                                   |          |         |        | Expenditure                                                 |
|---------------------------------------------------------------|----------|---------|--------|-------------------------------------------------------------|
|                                                               |          |         |        | Rs.                                                         |
| Madras<br>Chingleput<br>North Arcot<br>South Arcot<br>Tanjore | <br><br> |         |        | 3,00,827<br>14,30,606<br>93,81,312<br>8,87,540<br>53,74,230 |
| Tiruchirapalli<br>Madurai                                     | •••      | •••     | •••    | 22,36,170<br>87,38,862                                      |
| Tirunelveli<br>Kanyakumari                                    | ***      | ***     | ***    | 97,60,293<br>2,37,016                                       |
| Ramnathapuram                                                 | ***      | •••     | •••    | 1,38,42,399                                                 |
| Coimbatore                                                    | ***      | •••     | •••    | 1,29,50,788<br>67,58,963                                    |
| The Nilgiris                                                  | •••      | •••     | •••    | 3,593                                                       |
|                                                               |          | Total-1 | 956-57 | 7,19,02,599                                                 |
|                                                               |          | Total-1 | 955-56 | 6,41,85,282                                                 |