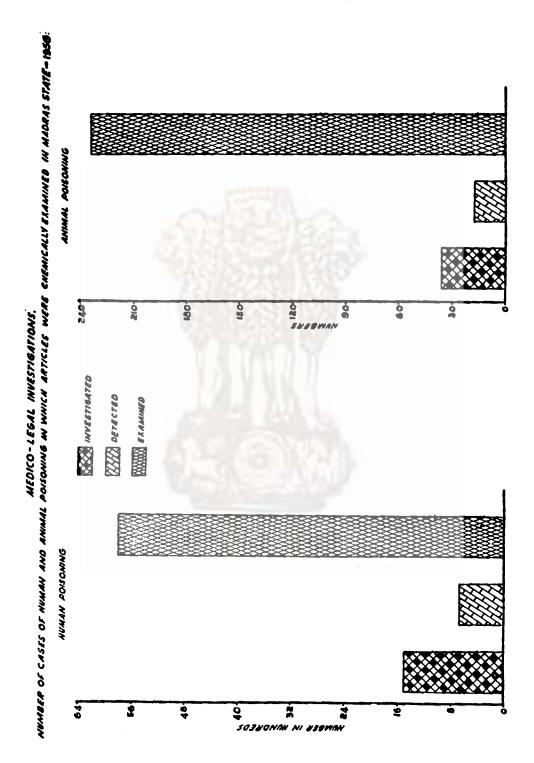

## Industries and Services.

India, 1951)

| 1                                                        | Employers                                                | s                                             |                                                                 | Employees                                                       | <b>;</b>                                             | Inde                                                            | pendant wo                                                     | rkers                                                      |
|----------------------------------------------------------|----------------------------------------------------------|-----------------------------------------------|-----------------------------------------------------------------|-----------------------------------------------------------------|------------------------------------------------------|-----------------------------------------------------------------|----------------------------------------------------------------|------------------------------------------------------------|
| Persons (5)                                              | Males<br>(6)                                             | Females (7)                                   | Persons (8)                                                     | Males<br>(9)                                                    | Females (10)                                         | Persons (11)                                                    | Males<br>(12)                                                  | Females (13)                                               |
| 192,084                                                  | 175,706                                                  | 16,378                                        | 1,334,261                                                       | 1,150,824                                                       | 183,437                                              | 1,306,174                                                       | 1,090,265                                                      | 215,909                                                    |
| 7,426                                                    | 6,857                                                    | 569                                           | 91,394                                                          | 67,770                                                          | 23,624                                               | 88,339                                                          | 76,397                                                         | 11,942                                                     |
| 1,561<br>65<br>2,402<br>727<br>181                       | 1,380<br>60<br>2,171<br>649<br>169                       | 181<br>5<br>231<br>78<br>12                   | 8,145<br>221<br>71,728<br>5,891<br>137                          | 7,372<br>205<br>49.894<br>5,085<br>.130                         | 77 <b>3</b><br>16<br>21,834<br>806<br>7              | 22,301<br>1,003<br>20.272<br>15,589<br>839                      | 19,997<br>857<br>15,704<br>12,113<br>780                       | 2,304<br>146<br>4,568<br>3,476<br>59                       |
| 2,490                                                    | 2 428                                                    | 62                                            | 5,272                                                           | 5,084                                                           | 188                                                  | 28,335                                                          | 26,946                                                         | 1,389                                                      |
| 1,140                                                    | 1,026                                                    | 114                                           | 10,723                                                          | 8,835                                                           | 1,888                                                | 12,923                                                          | 10,366                                                         | 2,557                                                      |
| 86<br>Nil<br>1<br>63                                     | 68<br>Nil<br>1<br>58                                     | Nil<br>Nil<br>5                               | 505<br>43<br>2<br>199                                           | 397<br>43<br>1<br>183                                           | 108<br>Nil<br>1<br>16                                | 1,740<br>6<br>4<br>496                                          | 758<br>6<br>4<br>460                                           | 982<br>Nil<br>Nil<br>36                                    |
| 924<br>Nil<br>63                                         | 3<br>841<br>Nil<br>55                                    | 83<br>Nil                                     | 6,203<br>319<br>3,450                                           | 5,126<br>251<br>2,832                                           | Nil<br>1,077<br>68<br>618                            | 13<br>7,872<br>Nil<br>2,792                                     | 6,885<br>Nil<br>2,241                                          | 1<br>987<br>Nil<br>551                                     |
| 35,691                                                   | 32,427                                                   | 3,264                                         | 216,931                                                         | 190,004                                                         | 26,927                                               | 310,886                                                         | 269,377                                                        | 41,509                                                     |
| 788<br>2,891<br>1,407<br>780<br>1,459<br>2,554<br>18,314 | 745<br>2,158<br>1,229<br>705<br>1,331<br>2,448<br>16,771 | 43<br>733<br>178<br>75<br>128<br>106<br>1,543 | 3,010<br>11,393<br>5,040<br>3,390<br>4,317<br>19,761<br>140,406 | 2,714<br>10,050<br>4,746<br>3,184<br>4,141<br>17,761<br>120,866 | 296<br>1,343<br>294<br>206<br>176<br>2,000<br>19,540 | 4,837<br>5,928<br>7,796<br>9,816<br>31,866<br>10,568<br>168,118 | 3,764<br>3,633<br>5,689<br>8,140<br>31,074<br>8,641<br>144,276 | 1,073<br>2,295<br>2,107<br>1,676<br>792<br>1,927<br>23,842 |
| 3,026                                                    | 2,948                                                    | 78                                            | 9,724                                                           | 9,140                                                           | 584                                                  | 22,351                                                          | 21,167                                                         | 1,184                                                      |
| 1,704<br>2,768                                           | 1,504<br>2,588                                           | 2 <b>00</b><br>180                            | 5,045<br>14,845                                                 | 3,788<br>13,614                                                 | 1,257<br>1,231                                       | 16,441<br>33,165                                                | 11,751<br>31,242                                               | 4,690<br>1,923                                             |
| 6,782                                                    | 6,580                                                    | 202                                           | 54,129                                                          | 51,036                                                          | 3,093                                                | 45,514                                                          | 43,990                                                         | 1,524                                                      |
| 3,614<br>264                                             | 3,531<br>258                                             | 83<br>6                                       | 13,091<br>1,089                                                 | 12,720<br>1,065                                                 | 371<br>24                                            | 35,549<br>1,326                                                 | 34,594<br>1,290                                                | 955<br>36                                                  |
| 11<br>1,553                                              | 7<br>1,543                                               | 4<br>10                                       | 47<br>20,352                                                    | 47<br>20,166                                                    | Nil<br>186                                           | 23<br>4,780                                                     | 22<br>4,707                                                    | 1<br>73                                                    |
| 169                                                      | 168                                                      | 1                                             | 1,310                                                           | 1,296                                                           | 14                                                   | 763                                                             | 749                                                            | 14                                                         |
| 397                                                      | 396                                                      | 1                                             | 7,627                                                           | 7,559                                                           | 68                                                   | 1,243                                                           | 1,232                                                          | 11                                                         |
| 104                                                      | 97                                                       | 7                                             | 2,505                                                           | 2,410                                                           | 95                                                   | 367                                                             | 336                                                            | 31                                                         |
| 33                                                       | 29                                                       | 4                                             | 177                                                             | 171                                                             | 6                                                    | 155                                                             | 152                                                            | 3                                                          |
| 637                                                      | 551                                                      | 86                                            | 7,931                                                           | 5,602                                                           | 2,329                                                | 1,308                                                           | 908                                                            | 400                                                        |