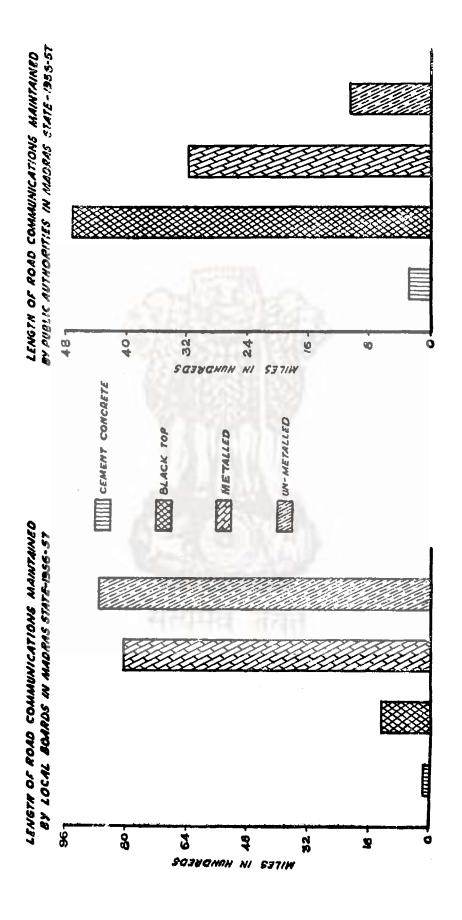

<sup>(</sup>P) Panchayat

<sup>(</sup>M) Municipality

<sup>(</sup>C) Contonment

<sup>\*</sup> Towns newly appearing at this census.

No. 3. Variation in Population during Fifty years.

(Source: Census of India, 1951)