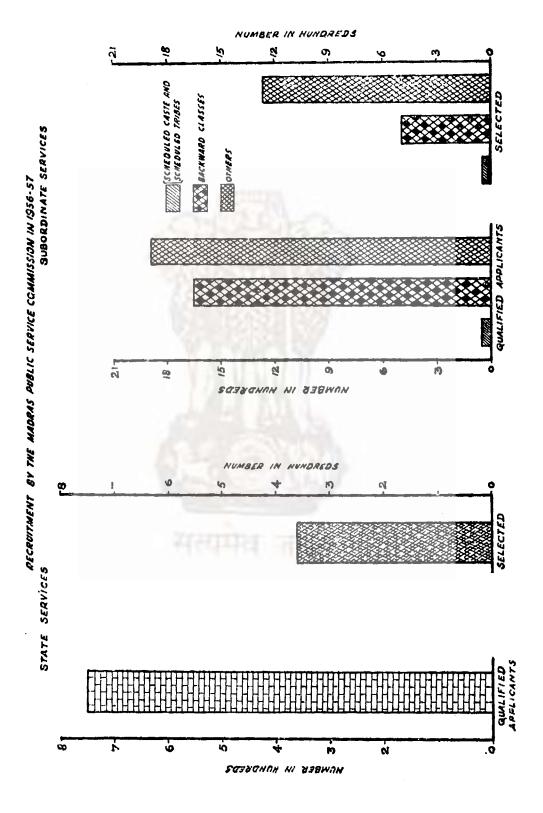

Kollegal taluk figures have not been excluded.
 Does not include figures for Shencottah Pakuthi.
 Distribution of population according to religion not available for Kanyakumari district.

No. 4(a) Distribution of Population according to Religion-contd.

|                                |     |                   | Muslims        |         | •               | Christians |         |             | Jews        |         |
|--------------------------------|-----|-------------------|----------------|---------|-----------------|------------|---------|-------------|-------------|---------|
| District                       |     | Persons           | Males          | Females | Persons         | Males      | Females | Persons     | Males       | Females |
|                                |     | ( <sub>07</sub> ) | (17)           | (77)    | (53)            | (47)       | (57)    | (07)        | (77)        | (07)    |
| Madras                         | :   | 140,319           | 77,093         | 53,226  | 110,168         | 59,233     | 50,935  | 133         | 9           | 127     |
| Chingleput                     | :   | 41,812            | 21,120         | 20,692  | 39,902          | 20,084     | 19,818  | 28          | 87 e        | i       |
| North Arcot                    | :   | 194,984           | 94,160         | 100,824 | 47,237          | 22,555     | 24,682  | 39          | 33          | 13      |
| Salem                          | :   | 92,070            | 46,890         | 45,180  | 24,481          | 11,776     | 12,705  | 82          | 24          | × (     |
| Coimbatore 4                   | :   | 83,806            | 43,485         | 40,321  | 74,493          | 37,794     | 36,699  | 10          | 1 '         | 9.<br>O |
| South Arcot                    | ;   | 87,536            | 42,957         | 44.579  | 64.248          | 30,255     | 33,993  | 9           | 2           | 4       |
| Taniore                        | ;   | 189.262           | 83,525         | 105,737 | 98.559          | 48.914     | 49,645  | 13          | ļ           | 15      |
| Tirnchiranalli                 | :   | 118 440           | 20 508         | 50 847  | 139 391         | PCE 89     | 71 067  | 37          | 37          | •       |
| Madurai                        | :   | 110,543           | 50,275         | 80.00   | 101 984         | \$1,072    | 50813   | -           | .           | -       |
| Viduuiai<br>Decembrication     | :   | 153,540           | 27,010         | 00,100  | 104,000         | 20,02      | 52.050  |             | _           | ١.      |
| Kamanatnapuram                 | :   | 100,000           | 106,50         | 59,708  | 104,555         | 20,400     | 20,000  | -           | 4 +-        |         |
| Tirunelveli * *<br>The Nijoris | :   | 159,064           | 74,036         | 85,028  | 276,208         | 21,778     | 21.298  | 7 2         | <b>-</b> €1 |         |
| Kanyakumari                    | : : |                   |                |         |                 |            |         |             |             |         |
|                                |     |                   |                |         |                 |            |         |             |             |         |
|                                |     |                   |                |         | Other Religions |            |         | :           |             |         |
|                                |     |                   | Tribal         |         | ;               |            |         | Non-Tribal  |             |         |
| District                       |     | Persons           | Males          |         | Females         | Per        | Persons | Males       |             | Females |
|                                |     | (29)              | (30)           |         | 31)             | (32)       | (2)     | (33)        |             | (34)    |
| Lodnon                         |     |                   |                |         |                 | 126        | 67      | 524         |             | 743     |
| Madras                         | :   | l                 | 1              |         | 1               | 1,1        | 20.     | 27.5        |             | 20.     |
| Chingleput                     | :   | ı                 | 1              |         | 1               | 7 4        | 0 7     | 000         |             | 251     |
| North Arcot                    | :   | l                 | l              |         | 1               | 7 4        | 0       | 777         |             | 107     |
| Salem                          | :   | ı                 | !              |         | 1               | 2,0        | 900     | † † † † †   |             | 1,1,1   |
| Coimbatore*                    | :   | 1                 | Į              |         | !               | 394        | 94      | C .         |             | 661     |
| South Arcot                    | :   | 1                 | !              |         | 1               | 1          | 100     | 38          |             | 0/3     |
| <b>Canjore</b>                 | :   | 1                 | Ì              |         | 1               | 1,2        | \$      | <b>6</b> 00 |             | 5,5     |
| Tiruchirapalli                 | ;   | l                 | !              |         | í               | 1,3        | 10      | 0/9         |             | 640     |
| Madurai                        | :   | i                 | ı              |         | 1               | - ' '      | 06      | 99,         |             | 96      |
| Ramanathapuram                 | ::  | i                 | ١              |         | 1               | 3          | 325     | <u>8</u>    |             | 135     |
| Tirunelveli**                  | :   | ı                 | ļ              |         | 1               | ĭ          | 09      | 66          |             | 71      |
| The Nilgris                    | ;   | l                 | and the second |         | 1               | 1          | 1       | ı           |             | ı       |
| Kanvakumari †                  | ;   |                   |                |         |                 |            |         |             |             |         |
|                                |     | 1 1               |                |         |                 |            |         |             |             |         |