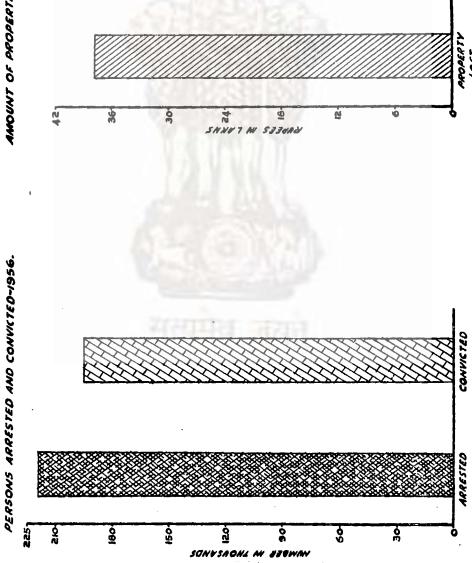

# No. 29—Details of Income of the Corporation of Madras—1956-57.

[Source: Commissioner, Corporation of Madras]

| Source of Income                             |        |       | 1956-57.<br>Rs.     |
|----------------------------------------------|--------|-------|---------------------|
| Municipal rates and taxes—                   |        |       |                     |
| Octroi                                       |        |       | _                   |
| Tax on houses and lands                      |        |       | 63,73,423           |
| Tax on animals, vehicles and carts           |        | •••   | 1,71,049            |
| Tax on Professions and Trades                |        | •••   | 10,08,591           |
| To 1s on roads and ferries                   |        | •••   | 3,64,843            |
| Water rate                                   |        | •••   | 24,66,008           |
| Drainage Rate                                |        | •••   | 35,46,127           |
| Lighting Rate                                |        | ***   | 14,16,978           |
| Conservancy Rates                            |        | • • • | 62 40 004           |
| Other taxes                                  |        | • • • | 62,48,884           |
|                                              | Total  |       | 2,15,95,903         |
| Realisation under Special Acts—              | 1 Otal | ***   | 2,15,75,765         |
|                                              |        |       |                     |
| From pounds Hackney carriages                |        | ***   | _                   |
| Licence for sale of spirits and drugs        |        |       | -                   |
|                                              |        | ***   |                     |
| Other sources of revenue—                    |        |       |                     |
| Rent of lands, houses, etc.                  |        |       | 4,07,122            |
| Sale proceeds of lands and produce of land   |        |       | 85,764              |
| Conservancy receipts other than taxes and t  |        |       | 2,09,630            |
| Receipts from markets and slaughter house    | S      |       | 4,57,342            |
| Fees from educational institutions           |        |       | 94,948              |
| Other fees etc.                              |        |       | 15,67,951           |
| Fines                                        |        | ***   | 87,457<br>29,65,563 |
| Grants from Government                       |        | ***   | 49,03,303           |
| Grants from Local Funds                      |        | ***   | _                   |
| Other grants and contributions Miscellancous |        | ***   | 51,31,744           |
| Miscertaneous                                |        | •••   |                     |
|                                              | Total  | 4.0   | 1,10,07,521         |
| Extra ordinary and Debt-                     |        |       | -,,,                |
| Sale proceeds of securities etc.—            |        |       |                     |
| Loans from Government                        |        |       | 27,67,000           |
| Loans raised from individuals                |        |       |                     |
| Realisation of sinking funds                 |        | ***   |                     |
| Advances                                     |        |       | 92,83,857           |
| Deposits                                     |        | ***   | 79,49,575           |
|                                              | Total  |       | 2,00,00,432         |
|                                              |        |       |                     |
| Grand Total-                                 | -1956  | -57   | 5,26,03,856         |
| Grand Total                                  | -1955  | -56   | 5,19,77,917         |
|                                              |        |       |                     |