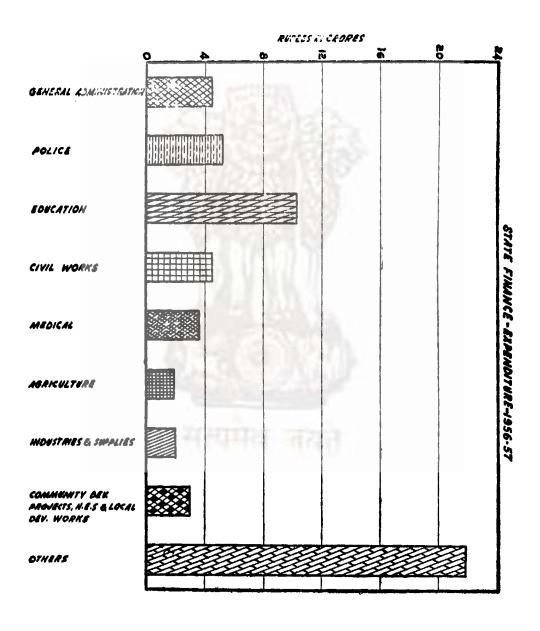

No. 2—Cities and Towns Classified According to Population—(contd.)

| Town.                                                                                                                                                                                                                                                                                                                                                                                                                                                                                                                                                                                                                                                                                                                                                                                                                                                                                                                                                                                                                                                                                                                                                                                                                                                                                                                                                                                                                                                                                                                                                                                                                                                                                                                                                                                                                                                                                                                                                                                                                                                                                                                          |                                                        | District.                                                                                                                                                                                                                                          | Persons.                                                                                                                                                                                                                                                                   | Males.                                                                                                                                                                                                          | Females                                                                                                                                                                                                                                                                                                                                                                                                                                                                                                                                                                                                                                                                                                                                                                                                                                                                                                                                                                                                                                                                                                                                                                                                                                                                                                                                                                                                                                                                                                                                                                                                                                                                                                                                                                                                                                                                                                                                                                                                                                                                                                                                                                                                                                                                                                                                                                                                                                                                                                                                                                                                                                                                                                                                                                                                                                                                                                                                                                                                                                                                                                                                                                                   |
|--------------------------------------------------------------------------------------------------------------------------------------------------------------------------------------------------------------------------------------------------------------------------------------------------------------------------------------------------------------------------------------------------------------------------------------------------------------------------------------------------------------------------------------------------------------------------------------------------------------------------------------------------------------------------------------------------------------------------------------------------------------------------------------------------------------------------------------------------------------------------------------------------------------------------------------------------------------------------------------------------------------------------------------------------------------------------------------------------------------------------------------------------------------------------------------------------------------------------------------------------------------------------------------------------------------------------------------------------------------------------------------------------------------------------------------------------------------------------------------------------------------------------------------------------------------------------------------------------------------------------------------------------------------------------------------------------------------------------------------------------------------------------------------------------------------------------------------------------------------------------------------------------------------------------------------------------------------------------------------------------------------------------------------------------------------------------------------------------------------------------------|--------------------------------------------------------|----------------------------------------------------------------------------------------------------------------------------------------------------------------------------------------------------------------------------------------------------|----------------------------------------------------------------------------------------------------------------------------------------------------------------------------------------------------------------------------------------------------------------------------|-----------------------------------------------------------------------------------------------------------------------------------------------------------------------------------------------------------------|-------------------------------------------------------------------------------------------------------------------------------------------------------------------------------------------------------------------------------------------------------------------------------------------------------------------------------------------------------------------------------------------------------------------------------------------------------------------------------------------------------------------------------------------------------------------------------------------------------------------------------------------------------------------------------------------------------------------------------------------------------------------------------------------------------------------------------------------------------------------------------------------------------------------------------------------------------------------------------------------------------------------------------------------------------------------------------------------------------------------------------------------------------------------------------------------------------------------------------------------------------------------------------------------------------------------------------------------------------------------------------------------------------------------------------------------------------------------------------------------------------------------------------------------------------------------------------------------------------------------------------------------------------------------------------------------------------------------------------------------------------------------------------------------------------------------------------------------------------------------------------------------------------------------------------------------------------------------------------------------------------------------------------------------------------------------------------------------------------------------------------------------------------------------------------------------------------------------------------------------------------------------------------------------------------------------------------------------------------------------------------------------------------------------------------------------------------------------------------------------------------------------------------------------------------------------------------------------------------------------------------------------------------------------------------------------------------------------------------------------------------------------------------------------------------------------------------------------------------------------------------------------------------------------------------------------------------------------------------------------------------------------------------------------------------------------------------------------------------------------------------------------------------------------------------------------|
| (1)                                                                                                                                                                                                                                                                                                                                                                                                                                                                                                                                                                                                                                                                                                                                                                                                                                                                                                                                                                                                                                                                                                                                                                                                                                                                                                                                                                                                                                                                                                                                                                                                                                                                                                                                                                                                                                                                                                                                                                                                                                                                                                                            |                                                        | (2)                                                                                                                                                                                                                                                | (3)                                                                                                                                                                                                                                                                        | (4)                                                                                                                                                                                                             | (5)                                                                                                                                                                                                                                                                                                                                                                                                                                                                                                                                                                                                                                                                                                                                                                                                                                                                                                                                                                                                                                                                                                                                                                                                                                                                                                                                                                                                                                                                                                                                                                                                                                                                                                                                                                                                                                                                                                                                                                                                                                                                                                                                                                                                                                                                                                                                                                                                                                                                                                                                                                                                                                                                                                                                                                                                                                                                                                                                                                                                                                                                                                                                                                                       |
| Edappadi Udumalpet Rasipuram Arkonam Attur Sivakasi Chingleput Tiruvottiyur Paramakudi Sankaranayinarkoil Arcot Nellikuppam Poonamalle Kurichi Ambasamudram Kallidaikurichi                                                                                                                                                                                                                                                                                                                                                                                                                                                                                                                                                                                                                                                                                                                                                                                                                                                                                                                                                                                                                                                                                                                                                                                                                                                                                                                                                                                                                                                                                                                                                                                                                                                                                                                                                                                                                                                                                                                                                    | (M) (M) (P) (M) (P) (P) (P) (P) (P) (P) (P) (P) (P) (P | Salem Coimbatore Salem North Arcot Salem Ramanathapuram Chingleput do. Ramanathapuram Tirunelveli North Arcot South Arcot Chingleput Coimbatore Tirunelveli do.                                                                                    | 23,437 23,309 23,125 23,032 22,844 22,660 22,393 22,257 21,904 21,124 20,695 20,677 20,579 20,356 20,019                                                                                                                                                                   | 11,531<br>12,010<br>11,762<br>11,597<br>11,487<br>11,287<br>11,664<br>11,209<br>10,783<br>10,925<br>10,530<br>10,198<br>10,697<br>10,507<br>9,857<br>9,530                                                      | 11,906<br>11,299<br>11,363<br>11,435<br>11,357<br>10,996<br>11,184<br>11,474<br>10,979<br>10,594<br>10,497<br>9,980<br>10,072<br>10,499<br>10,499                                                                                                                                                                                                                                                                                                                                                                                                                                                                                                                                                                                                                                                                                                                                                                                                                                                                                                                                                                                                                                                                                                                                                                                                                                                                                                                                                                                                                                                                                                                                                                                                                                                                                                                                                                                                                                                                                                                                                                                                                                                                                                                                                                                                                                                                                                                                                                                                                                                                                                                                                                                                                                                                                                                                                                                                                                                                                                                                                                                                                                         |
| Class IV (10,000 to                                                                                                                                                                                                                                                                                                                                                                                                                                                                                                                                                                                                                                                                                                                                                                                                                                                                                                                                                                                                                                                                                                                                                                                                                                                                                                                                                                                                                                                                                                                                                                                                                                                                                                                                                                                                                                                                                                                                                                                                                                                                                                            | 20.000)                                                |                                                                                                                                                                                                                                                    |                                                                                                                                                                                                                                                                            |                                                                                                                                                                                                                 |                                                                                                                                                                                                                                                                                                                                                                                                                                                                                                                                                                                                                                                                                                                                                                                                                                                                                                                                                                                                                                                                                                                                                                                                                                                                                                                                                                                                                                                                                                                                                                                                                                                                                                                                                                                                                                                                                                                                                                                                                                                                                                                                                                                                                                                                                                                                                                                                                                                                                                                                                                                                                                                                                                                                                                                                                                                                                                                                                                                                                                                                                                                                                                                           |
| Gudalur<br>Singanallur                                                                                                                                                                                                                                                                                                                                                                                                                                                                                                                                                                                                                                                                                                                                                                                                                                                                                                                                                                                                                                                                                                                                                                                                                                                                                                                                                                                                                                                                                                                                                                                                                                                                                                                                                                                                                                                                                                                                                                                                                                                                                                         | (P)<br>(P)                                             | Madurai<br>Coimbatore                                                                                                                                                                                                                              | 19,915<br>19,852                                                                                                                                                                                                                                                           | 9,810<br>10,027                                                                                                                                                                                                 | 10,105<br>9,825                                                                                                                                                                                                                                                                                                                                                                                                                                                                                                                                                                                                                                                                                                                                                                                                                                                                                                                                                                                                                                                                                                                                                                                                                                                                                                                                                                                                                                                                                                                                                                                                                                                                                                                                                                                                                                                                                                                                                                                                                                                                                                                                                                                                                                                                                                                                                                                                                                                                                                                                                                                                                                                                                                                                                                                                                                                                                                                                                                                                                                                                                                                                                                           |
| *Golden Rock (Railway color (Railway |                                                        | Tiruchirapalli Salem do. North Arcot Madurai Chingleput Tiruchirapalli Madurai Chingleput Tanjore North Arcot Tirunelveli do. Tanjore Salem South Arcot Tirunelveli do. Ramanethapuram Madurai North Arcot Chingleput Ramanathapuram Salem Tanjore | 19,812<br>19,774<br>19,228<br>18,945<br>18,914<br>18,847<br>18,798<br>18,670<br>18,574<br>18,246<br>18,243<br>17,968<br>17,332<br>16,945<br>16,830<br>16,695<br>16,602<br>16,312<br>16,188<br>16,132<br>16,188<br>16,132<br>16,088<br>15,610<br>15,532<br>15,407<br>15,275 | 10,044<br>9,886<br>9,782<br>9,651<br>9,480<br>9,577<br>10,378<br>9,498<br>9,945<br>9,363<br>8,481<br>8,647<br>8,236<br>8,427<br>8,232<br>8,203<br>7,466<br>6,496<br>7,927<br>7,1437<br>7,437<br>7,4437<br>7,745 | 9,768<br>9,888<br>9,446<br>9,294<br>9,434<br>9,270<br>8,629<br>8,883<br>9,762<br>9,488<br>8,709<br>8,403<br>8,403<br>8,403<br>8,403<br>8,403<br>8,709<br>8,403<br>8,709<br>8,403<br>8,709<br>8,403<br>8,709<br>8,403<br>8,709<br>8,403<br>8,709<br>8,709<br>8,709<br>8,709<br>8,709<br>8,709<br>8,709<br>8,709<br>8,709<br>8,709<br>8,709<br>8,709<br>8,709<br>8,709<br>8,709<br>8,709<br>8,709<br>8,709<br>8,709<br>8,709<br>8,709<br>8,709<br>8,709<br>8,709<br>8,709<br>8,709<br>8,709<br>8,709<br>8,709<br>8,709<br>8,709<br>8,709<br>8,709<br>8,709<br>8,709<br>8,709<br>8,709<br>8,709<br>8,709<br>8,709<br>8,709<br>8,709<br>8,709<br>8,709<br>8,709<br>8,709<br>8,709<br>8,709<br>8,709<br>8,709<br>8,709<br>8,709<br>8,709<br>8,709<br>8,709<br>8,709<br>8,709<br>8,709<br>8,709<br>8,709<br>8,709<br>8,709<br>8,709<br>8,709<br>8,709<br>8,709<br>8,709<br>8,709<br>8,709<br>8,709<br>8,709<br>8,709<br>8,709<br>8,709<br>8,709<br>8,709<br>8,709<br>8,709<br>8,709<br>8,709<br>8,709<br>8,709<br>8,709<br>8,709<br>8,709<br>8,709<br>8,709<br>8,709<br>8,709<br>8,709<br>8,709<br>8,709<br>8,709<br>8,709<br>8,709<br>8,709<br>8,709<br>8,709<br>8,709<br>8,709<br>8,709<br>8,709<br>8,709<br>8,709<br>8,709<br>8,709<br>8,709<br>8,709<br>8,709<br>8,709<br>8,709<br>8,709<br>8,709<br>8,709<br>8,709<br>8,709<br>8,709<br>8,709<br>8,709<br>8,709<br>8,709<br>8,709<br>8,709<br>8,709<br>8,709<br>8,709<br>8,709<br>8,709<br>8,709<br>8,709<br>8,709<br>8,709<br>8,709<br>8,709<br>8,709<br>8,709<br>8,709<br>8,709<br>8,709<br>8,709<br>8,709<br>8,709<br>8,709<br>8,709<br>8,709<br>8,709<br>8,709<br>8,709<br>8,709<br>8,709<br>8,709<br>8,709<br>8,709<br>8,709<br>8,709<br>8,709<br>8,709<br>8,709<br>8,709<br>8,709<br>8,709<br>8,709<br>8,709<br>8,709<br>8,709<br>8,709<br>8,709<br>8,709<br>8,709<br>8,709<br>8,709<br>8,709<br>8,709<br>8,709<br>8,709<br>8,709<br>8,709<br>8,709<br>8,709<br>8,709<br>8,709<br>8,709<br>8,709<br>8,709<br>8,709<br>8,709<br>8,709<br>8,709<br>8,709<br>8,709<br>8,709<br>8,709<br>8,709<br>8,709<br>8,709<br>8,709<br>8,709<br>8,709<br>8,709<br>8,709<br>8,709<br>8,709<br>8,709<br>8,709<br>8,709<br>8,709<br>8,709<br>8,709<br>8,709<br>8,709<br>8,709<br>8,709<br>8,709<br>8,709<br>8,709<br>8,709<br>8,709<br>8,709<br>8,709<br>8,709<br>8,709<br>8,709<br>8,709<br>8,709<br>8,709<br>8,709<br>8,709<br>8,709<br>8,709<br>8,709<br>8,709<br>8,709<br>8,709<br>8,709<br>8,709<br>8,709<br>8,709<br>8,709<br>8,709<br>8,709<br>8,709<br>8,709<br>8,709<br>8,709<br>8,709<br>8,709<br>8,709<br>8,709<br>8,709<br>8,709<br>8,709<br>8,709<br>8,709<br>8,709<br>8,709<br>8,709<br>8,709<br>8,709<br>8,709<br>8,709<br>8,709<br>8,709<br>8,709<br>8,709<br>8,709<br>8,709<br>8,709<br>8,709<br>8,709<br>8,709<br>8,709<br>8,709<br>8,709<br>8,709<br>8,709<br>8,709<br>8,709<br>8,709<br>8,709<br>8,709<br>8,709<br>8,709<br>8,709<br>8,709<br>8,709<br>8,709<br>8,709<br>8,709<br>8,709<br>8,709<br>8,709<br>8,709<br>8,709<br>8,709<br>8,709<br>8,709<br>8,709<br>8,709<br>8,709<br>8,709<br>8,709<br>8,709<br>8,709<br>8,709<br>8,709<br>8,709<br>8,709<br>8,709<br>8,709<br>8,709<br>8,709<br>8,709<br>8,709<br>8,709<br>8,709 |
| Pallavaran Port Novo Kaniamuthur Tranquebar Ilayangudi Ayakudi Panruti Surandai Turaiyur Kottur Tiruvattiyur Sivaganga Tiruvidamarudur Melur Usilampatty Satyamangalam Peelamedu *Arumuganeri                                                                                                                                                                                                                                                                                                                                                                                                                                                                                                                                                                                                                                                                                                                                                                                                                                                                                                                                                                                                                                                                                                                                                                                                                                                                                                                                                                                                                                                                                                                                                                                                                                                                                                                                                                                                                                                                                                                                  |                                                        | Chingleput South Arcot Coimbatore Tanjore Ramanaathapuram Madurai South Arcot Tirunelveli Tiruchirapalli Coimbatore North Arcot Ramanathapuram Tanjore Madurai do. Coimbatore do. Tirunelveli                                                      | 15,125<br>15,084<br>15,042<br>15,016<br>14,741<br>14,706<br>14,584<br>14,494<br>14,488<br>14,435<br>14,411<br>14,306<br>14,240<br>14,073<br>14,047<br>14,018<br>13,947<br>13,801                                                                                           | 8,048<br>6,874<br>7,529<br>7,098<br>6,170<br>7,177<br>7,485<br>7,226<br>7,397<br>7,191<br>7,000<br>6,970<br>7,062<br>6,997<br>7,069<br>7,318<br>6,536                                                           | 7,077<br>8,210<br>7,513<br>7,918<br>8,571<br>7,529<br>7,099<br>7,268<br>7,091<br>7,244<br>7,132<br>7,306<br>7,270<br>7,011<br>7,050<br>6,629<br>7,265                                                                                                                                                                                                                                                                                                                                                                                                                                                                                                                                                                                                                                                                                                                                                                                                                                                                                                                                                                                                                                                                                                                                                                                                                                                                                                                                                                                                                                                                                                                                                                                                                                                                                                                                                                                                                                                                                                                                                                                                                                                                                                                                                                                                                                                                                                                                                                                                                                                                                                                                                                                                                                                                                                                                                                                                                                                                                                                                                                                                                                     |