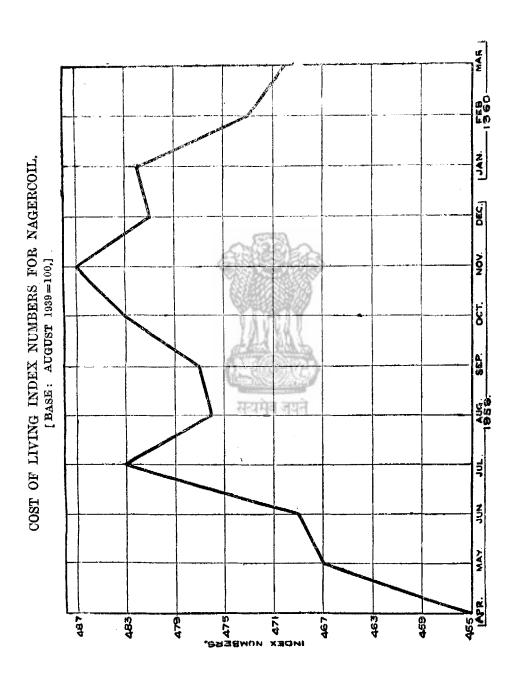

| 481               |
| 1960     |    |        |         |                        |                               |                                   |             |                     |                   |
| January  |    |        | <br>    | <br>441                | 435                           | 420                               | 412         | 465                 | 482               |
| February |    |        | <br>    | <br>448                | 432                           | 415                               | 411         | 463                 | 473               |
| March    |    | • •    |         | 446                    | 421                           | 410                               | 411         | 464                 | 470               |



सन्धमेव जयते





No. 109-Statement seowing the bural price index numbers for different centres in the Madras State

FOR 1959-60.

(Source: Director of Statistics, Madras.)

|                 |   |               |   |        |             | •     |       | 1959    |                 |                                                     |                |                |               | 1960                  |                     |
|-----------------|---|---------------|---|--------|-------------|-------|-------|---------|-----------------|-----------------------------------------------------|----------------|----------------|---------------|-----------------------|---------------------|
| District.       |   | Centre.       |   | April. | April. May. | June. | July. | August. | Septem-<br>ber. | August. S