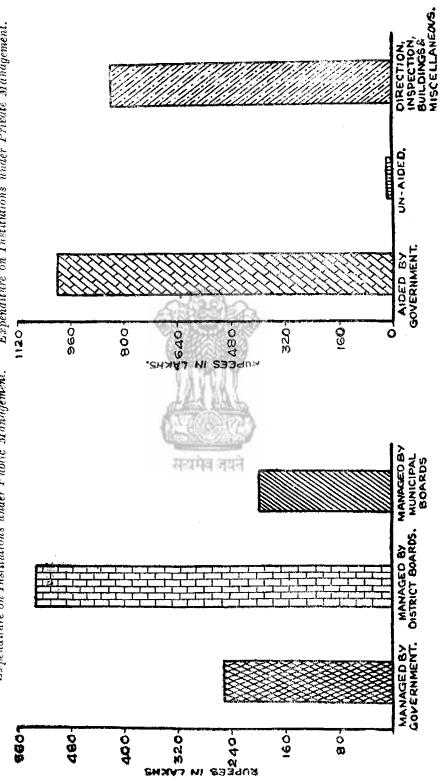

# ANNUAL STATISTICAL ABSTRACT

FOR

THE MADRAS STATE

FOR

1959-60

155UED BY

THE DIRECTOR OF STATISTICS
MADRAS

सन्धर्मन जयते