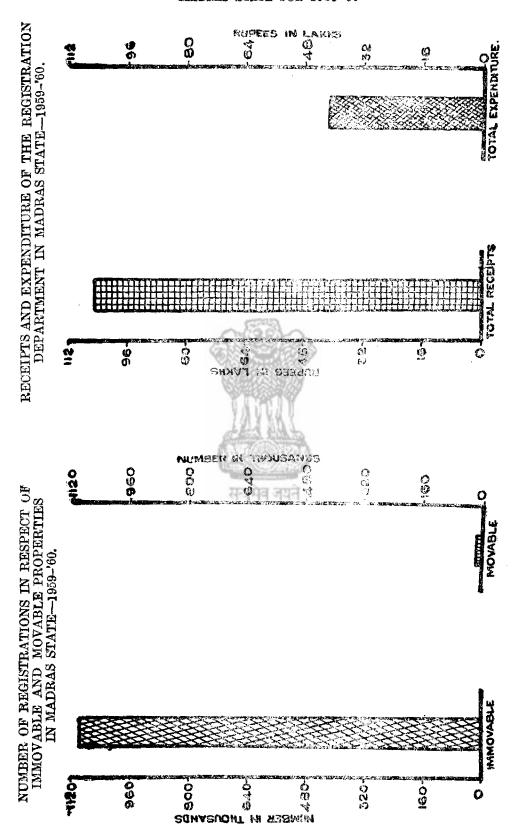

| 7,06,458                                                           | 4,55,14,351       | 3,77,158          | 104             | 2,22,922  |
|                |      | Total | :  | 346        | 1,047,657 | 45,901             | 1,098,558               | 16,298  | 1,109,856 | 1,42,52,85,097           | 2,54,06,343                                                        | 1,45,06,90,440    | 1,04,38,587       | 6,807           | 41,32,632 |
|                |      |       |    |            |           |                    |                         |         |           |                          |                                                                    |                   |                   |                 |           |

\* Relates to be Inspector-General's Office.



# CO-OPERATIVE SOCIETIES.

No. 115-Number, membership and financial position of Co-operative Sccieties in Madras State DURING THE YEAR 1959-60.

|                |                                       | (Bource: Regist         | (Bource: Registrar of Oo-operative Societies, Madras.) | ocieties, Madras.)                |                                         |                                                 |                                         |
|----------------|---------------------------------------|-------------------------|--------------------------------------------------------|-----------------------------------|-----------------------------------------|-------------------------------------------------|-----------------------------------------|
|                |