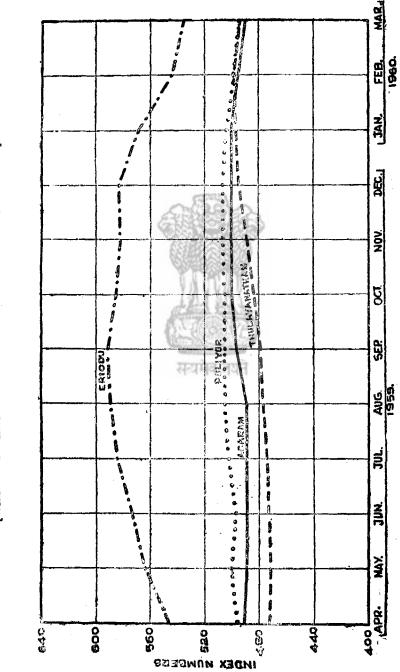

| 87.4                                                | 482            | 487            | 487           | 487                   | 487                 |
| Chingleput      |   | Guduvancheri  | : | 465    | 466         | 468   | 473   | 477     | 478             | 482                                                 | 495            | 495            | 495           | 497                   | 497                 |
| •               | • |               | : | 473    | 471         | 472   | 472   | 472     | 472             | 481                                                 | 491            | 487            | 492           | 486                   | 488                 |

INDEX NUMBERS OF RURAL PRICES FOR DIFFERENT CENTRES IN MADRAS STATE, [BASE: AVERAGE PRICE FROM JULY 1935 TO JUNE 1936-100.]



INDEX NUMBERS OF RURAL PRICES FOR DIFFERENT CENTRES IN MADRAS STATE.



### No. 110—Index number of prices received by the farmer in Madras State for the year 1959-60.

(Source: Director of Statistice, Madras.)

(Base: Year ended March 1955 = 100.)

|                 |        | Year         | and mo         | mth. |      |            | Food crops. | Non-food<br>crops. | Composite<br>index<br>number. |
|-----------------|--------|--------------|----------------|------|------|------------|-------------|--------------------|-------------------------------|
| Average fo      | r the  | year 1       | 958 <b>-59</b> | • •  |      | • •        | 106.7       | 105.6              | 106.4                         |
| 1959:           |        |              |                |      |      |