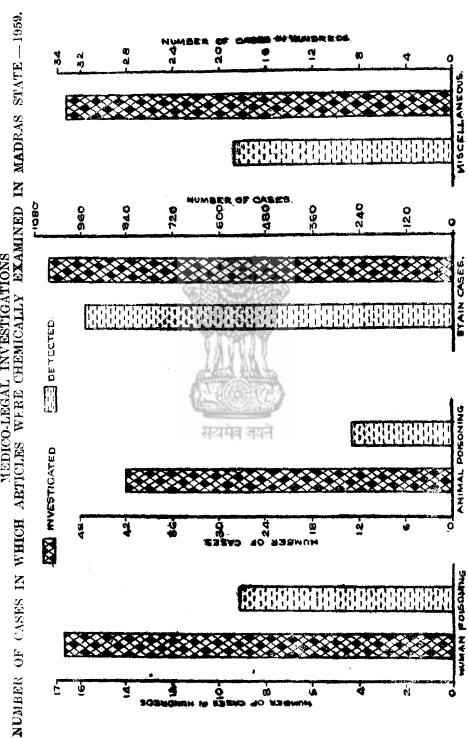

# ANNUAL STATISTICAL ABSTRACT

FOR

THE MADRAS STATE

FOR

1959-60

155UED BY

THE DIRECTOR OF STATISTICS
MADRAS

सन्धर्मन जयते