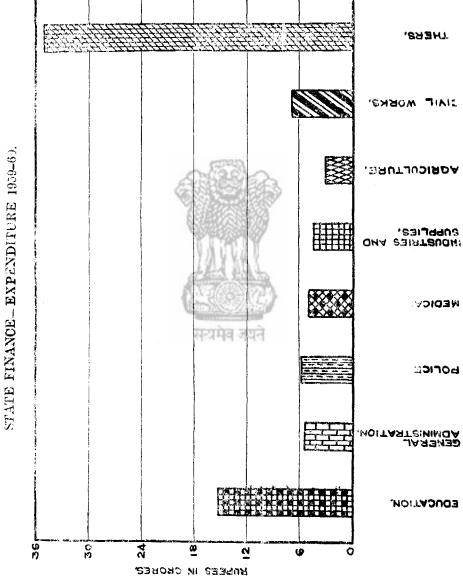

|                |           |       |          | 9.70,247             |
| Community Dev<br>Development 1 |         |        | Projec | ets, Nati        | onal         | Exte       | nsion          | Service   | and   | Local    | 3,07,88,104          |
|                                |         |        | Tota   | l Expend         | liture       | on F       | <b>l</b> ovenu | θ Accour  | ı     |          | 80,57,70,748         |
|                                |         |        | Exce   | ss of Rev        | anue         | over       | өжрөп          | diture or | sur   | lus      | 52,95,663            |
|                                |         |        |        |                  |              |            |                | Gran      | d tot | al       | 81,10,66,411         |



#### No. 17. DETAILS OF EXCISE REVENUE IN THE MADRAS STATE-1959-60.

[Source: Board of Revenue (Commercial Taxes), Madras.]

|                                                  |       |       | Amoun         | it. |
|--------------------------------------------------|-------|-------|---------------|-----|
|                                                  |       |       | MA.           | ηP. |
| VIII. State Excise Duties                        |       |       |               |     |
| (a) Malt liquor                                  | ••    | • •   | <br>1,11,157  | 99  |
| (b) Wines and spirits                            |       |       | <br>7,19,917  | 02  |
| (c) Receipts from Commercial spirits             |       |       | <br>2,49,896  | 86  |
| (d) Opium