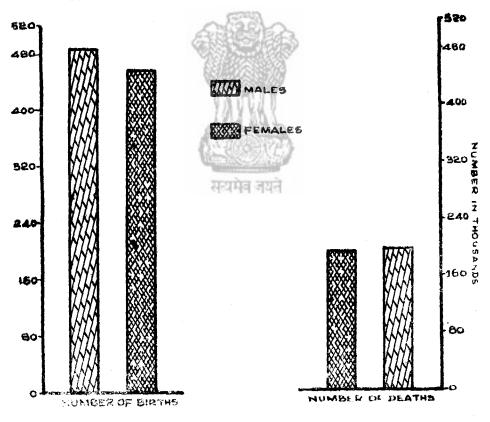

# ANNUAL STATISTICAL ABSTRACT

FOR

THE MADRAS STATE

FOR

1959-60

155UED BY

THE DIRECTOR OF STATISTICS
MADRAS

सन्धर्मन जयते