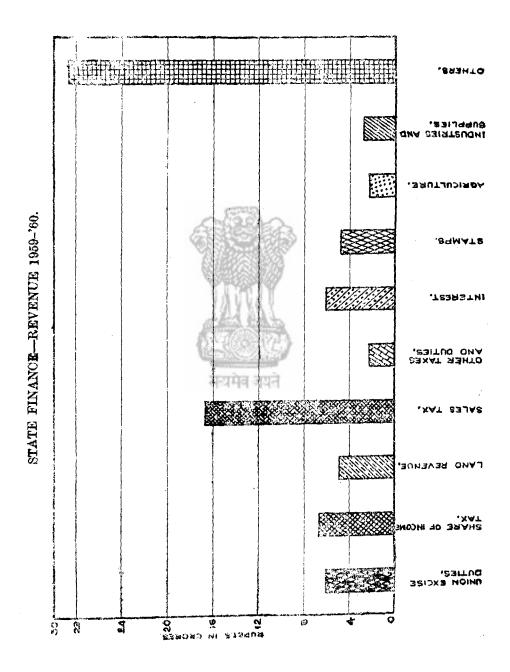

vernment                                                                            | 4,31,250             |
| Miscellaneous adjustments (between Union and State Governments)                                                | 34,964               |
| Extraordinary Receipts                                                                                         | 5,34,463             |
| Receipts on account of Community Development Projects, National Extension Service and Local Development Works. | 2,01,09,756          |
| Total—Revenue Excess of expenditure over revenue or deficit                                                    | 81,10,66,411         |
| Grand total                                                                                                    | 81,10,66,411         |



# No. 16.—STATEMENT OF EXPENDITURE ON REVENUE ACCOUNT OF THE GOVERNMENT OF MADRAS 1959-60.

| (Compiled)                     | from i  | the A  | nnual  | Finance<br>Major | State<br>Hea | ement<br>A | of the         | Finance   | Depo  | iriment, | Madras-9.) Accounts. |
|--------------------------------|---------|--------|--------|------------------|--------------|------------|----------------|-----------|-------|----------|----------------------|
| Taxes on incom                 | e oth   | or tha | n Cor  | poration         | tax          |            |                |           |       |          | Rs.<br>11,21,015     |
| Land Revenue                   | -       |        |        |                  |              |            |                |           |       |          | 1,68,