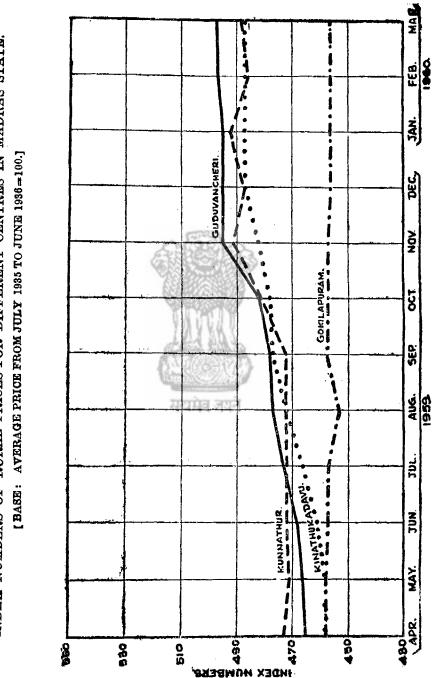

487            | 487           | 487                   | 487                 |
| Chingleput      |   | Guduvancheri  | : | 465    | 466         | 468   | 473   | 477     | 478             | 482                                                 | 495            | 495            | 495           | 497                   | 497                 |
| •               | • |               | : | 473    | 471         | 472   | 472   | 472     | 472             | 481                                                 | 491            | 487            | 492           | 486                   | 488                 |

INDEX NUMBERS OF RURAL PRICES FOR DIFFERENT CENTRES IN MADRAS STATE, [BASE: AVERAGE PRICE FROM JULY 1935 TO JUNE 1936-100.]



INDEX NUMBERS OF RURAL PRICES FOR DIFFERENT CENTRES IN MADRAS STATE.



### No. 110—Index number of prices received by the farmer in Madras State for the year 1959-60.

(Source: Director of Statistice, Madras.)

(Base: Year ended March 1955 = 100.)

|                 |        | Year         | and mo         | mth. |      |            | Food crops. | Non-food<br>crops. | Composite<br>index<br>number. |
|-----------------|--------|--------------|----------------|------|------|------------|-------------|--------------------|-------------------------------|
| Average fo      | r the  | year 1       | 958 <b>-59</b> | • •  |      | • •        | 106.7       | 105.6              | 106.4                         |
| 1959:           |        |              |                |      |      |            |             |                    |                               |