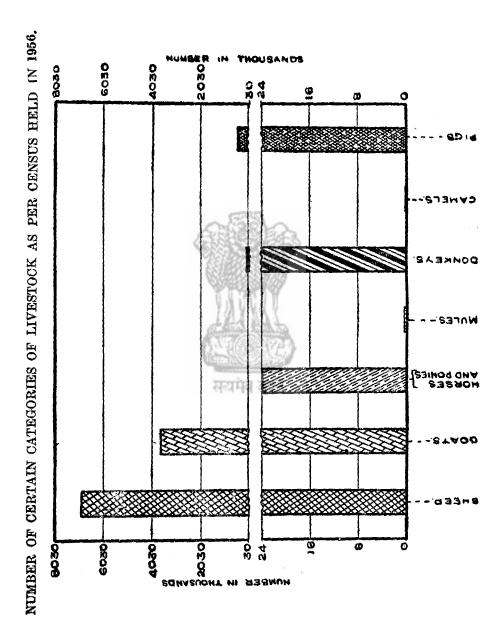

# ANNUAL STATISTICAL ABSTRACT

FOR

THE MADRAS STATE

FOR

1959-60

155UED BY

THE DIRECTOR OF STATISTICS
MADRAS

सन्धर्मन जयते