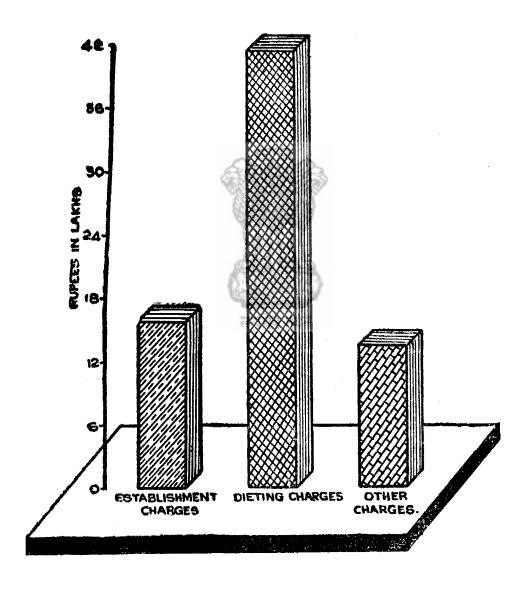

# ANNUAL STATISTICAL ABSTRACT

FOR

THE MADRAS STATE

FOR

1959-60

155UED BY

THE DIRECTOR OF STATISTICS
MADRAS

सन्धर्मन जयते