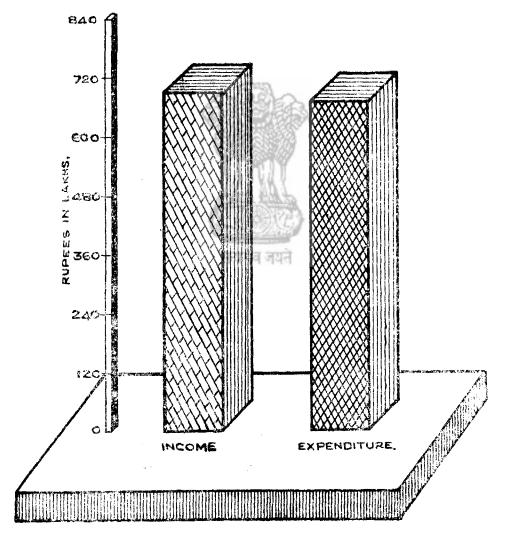

# ANNUAL STATISTICAL ABSTRACT

FOR

THE MADRAS STATE

FOR

1959-60

155UED BY

THE DIRECTOR OF STATISTICS
MADRAS

सन्धर्मन जयते