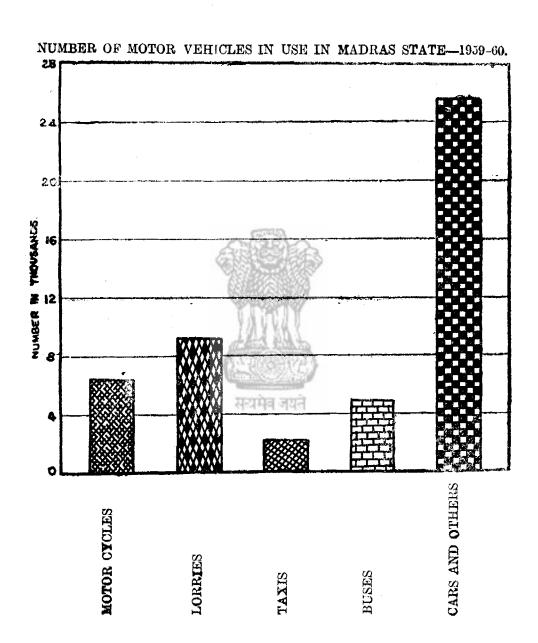

# ANNUAL STATISTICAL ABSTRACT

FOR

THE MADRAS STATE

FOR

1959-60

155UED BY

THE DIRECTOR OF STATISTICS
MADRAS

सन्धर्मन जयते