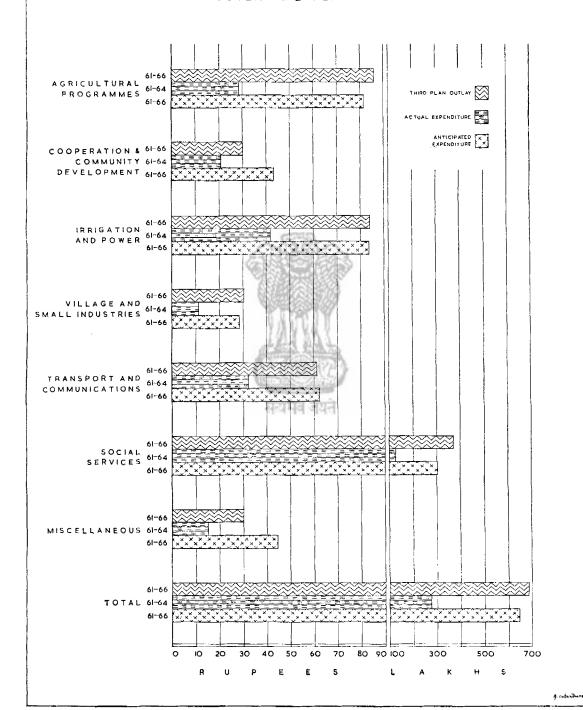

- 2. The value and usefulness of this publication have been enhanced by the inclusion of more tables bearing the 1961 Population Census data. The other new features include tables on estimated Marine and Inland fish production, settlement-wise figures for Education statistics, to mention a few.
- 3. The reference period of the data appearing in this issue varies with the nature of the subject. Generally, the data have been presented for the financial years 1962-63, and 1963-64 or the calendar years 1962 and 1963.
- 4. The figures, including the totals, have been rounded off neglecting less than half and taking half and more than half as one. Wherever a total differs from the sum of individual figures, the difference, except where otherwise stated, may be taken to be due to such rounding.
- 5. The valuable co-operation, extended by Departmental officials, Mayors of Communes and members of the public in the collection of data appearing in this issue, is gratefully acknowledged.
- 6. Although this publication is brought out by an office of the Government of Pondicherry, the views expressed therein are not necessarily those of the Government.
- 7. Suggestions, if any, for the improvement of this publication, will be gratefully accepted.