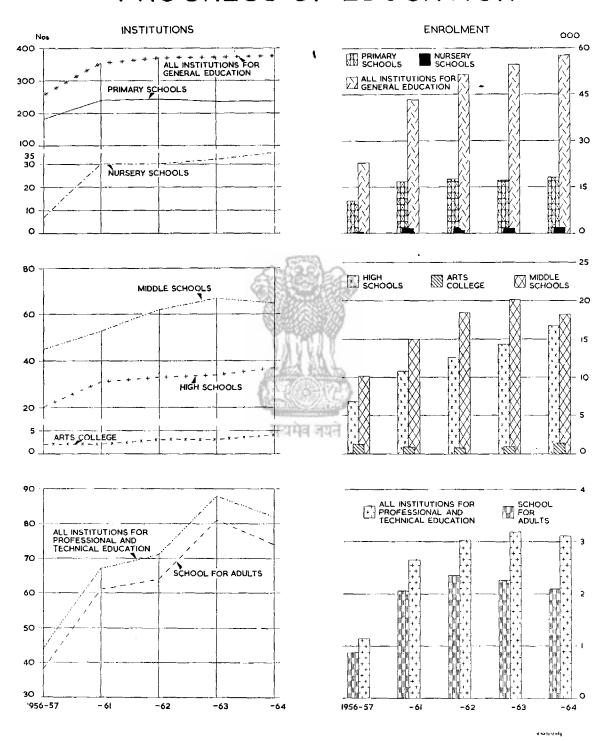

- 2. The value and usefulness of this publication have been enhanced by the inclusion of more tables bearing the 1961 Population Census data. The other new features include tables on estimated Marine and Inland fish production, settlement-wise figures for Education statistics, to mention a few.
- 3. The reference period of the data appearing in this issue varies with the nature of the subject. Generally, the data have been presented for the financial years 1962-63, and 1963-64 or the calendar years 1962 and 1963.
- 4. The figures, including the totals, have been rounded off neglecting less than half and taking half and more than half as one. Wherever a total differs from the sum of individual figures, the difference, except where otherwise stated, may be taken to be due to such rounding.
- 5. The valuable co-operation, extended by Departmental officials, Mayors of Communes and members of the public in the collection of data appearing in this issue, is gratefully acknowledged.
- 6. Although this publication is brought out by an office of the Government of Pondicherry, the views expressed therein are not necessarily those of the Government.
- 7. Suggestions, if any, for the improvement of this publication, will be gratefully accepted.