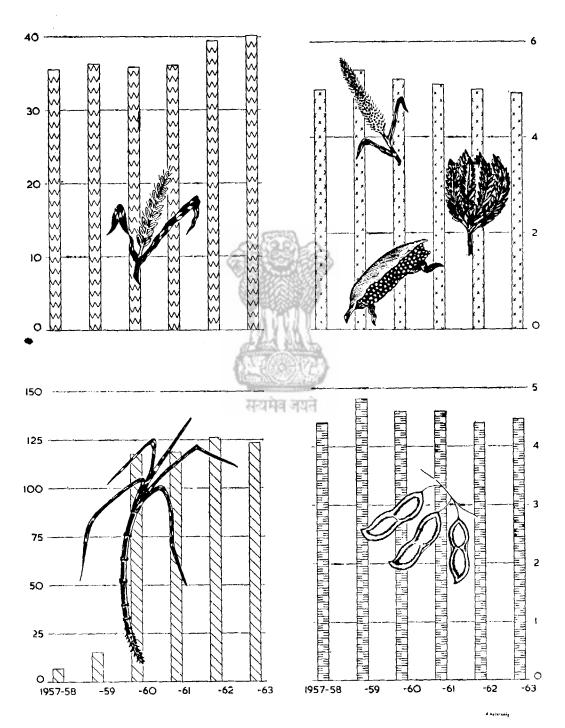

#### INTRODUCTION

The present issue of the Abstract of Statistics is the sixth in the series. Due to the national emergency, the issue relating to the year 1962-63, which was due in 1963-64, could not be published. In order to make good the consequent time lag, the data for 1962-63 and 1963-64 have been brought together in this combined volume. However, there is no change in the pattern hitherto followed in presenting the statistics on the various facets of economic and social structure of this Union Territory.

- 2. The value and usefulness of this publication have been enhanced by the inclusion of more tables bearing the 1961 Population Census data. The other new features include tables on estimated Marine and Inland fish production, settlement-wise figures for Education statistics, to mention a few.
- 3. The reference period of the data appearing in this issue varies with the nature of the subject. Generally, the data have been presented for the financial years 1962-63, and 1963-64 or the calendar years 1962 and 1963.
- 4. The figures, including the totals, have been rounded off neglecting less than half and taking half and more than half as one. Wherever a total differs from the sum of individual figures, the difference, except where otherwise stated, may be taken to be due to such rounding.
- 5. The valuable co-operation, extended by Departmental officials, Mayors of Communes and members of the public in the collection of data appearing in this issue, is gratefully acknowledged.
- 6. Although this publication is brought out by an office of the Government of Pondicherry, the views expressed therein are not necessarily those of the Government.
- 7. Suggestions, if any, for the improvement of this publication, will be gratefully accepted.