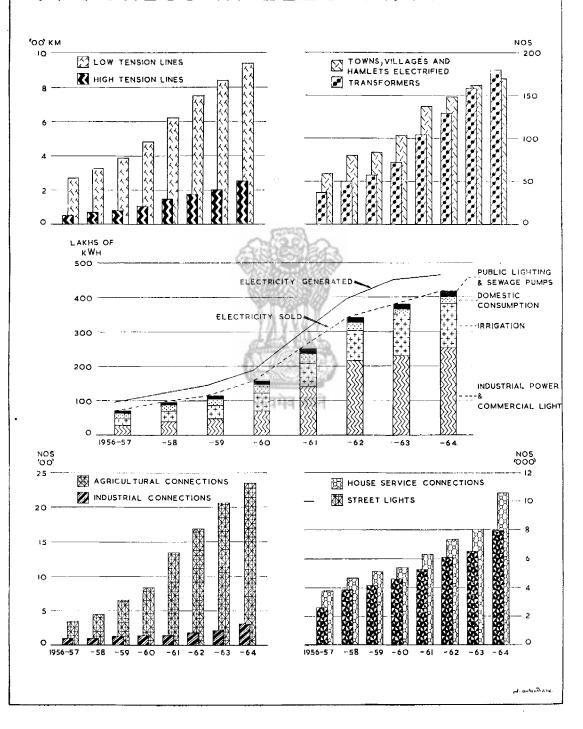

- 2. The value and usefulness of this publication have been enhanced by the inclusion of more tables bearing the 1961 Population Census data. The other new features include tables on estimated Marine and Inland fish production, settlement-wise figures for Education statistics, to mention a few.
- 3. The reference period of the data appearing in this issue varies with the nature of the subject. Generally, the data have been presented for the financial years 1962-63, and 1963-64 or the calendar years 1962 and 1963.
- 4. The figures, including the totals, have been rounded off neglecting less than half and taking half and more than half as one. Wherever a total differs from the sum of individual figures, the difference, except where otherwise stated, may be taken to be due to such rounding.
- 5. The valuable co-operation, extended by Departmental officials, Mayors of Communes and members of the public in the collection of data appearing in this issue, is gratefully acknowledged.
- 6. Although this publication is brought out by an office of the Government of Pondicherry, the views expressed therein are not necessarily those of the Government.
- 7. Suggestions, if any, for the improvement of this publication, will be gratefully accepted.