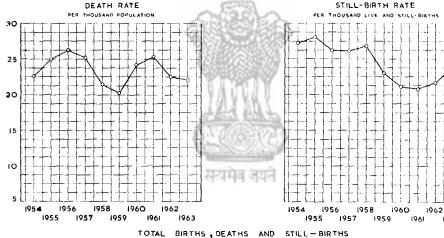

#### INTRODUCTION

The present issue of the Abstract of Statistics is the sixth in the series. Due to the national emergency, the issue relating to the year 1962-63, which was due in 1963-64, could not be published. In order to make good the consequent time lag, the data for 1962-63 and 1963-64 have been brought together in this combined volume. However, there is no change in the pattern hitherto followed in presenting the statistics on the various facets of economic and social structure of this Union Territory.

- 2. The value and usefulness of this publication have been enhanced by the inclusion of more tables bearing the 1961 Population Census data. The other new features include tables on estimated Marine and Inland fish production, settlement-wise figures for Education statistics, to mention a few.
- 3. The reference period of the data appearing in this issue varies with the nature of the subject. Generally, the data have been presented for the financial years 1962-63, and 1963-64 or the calendar years 1962 and 1963.
- 4. The figures, including the totals, have been rounded off neglecting less than half and taking half and more than half as one. Wherever a total differs from the sum of individual figures, the difference, except where otherwise stated, may be taken to be due to such rounding.
- 5. The valuable co-operation, extended by Departmental officials, Mayors of Communes and members of the public in the collection of data appearing in this issue, is gratefully acknowledged.
- 6. Although this publication is brought out by an office of the Government of Pondicherry, the views expressed therein are not necessarily those of the Government.
- 7. Suggestions, if any, for the improvement of this publication, will be gratefully accepted.