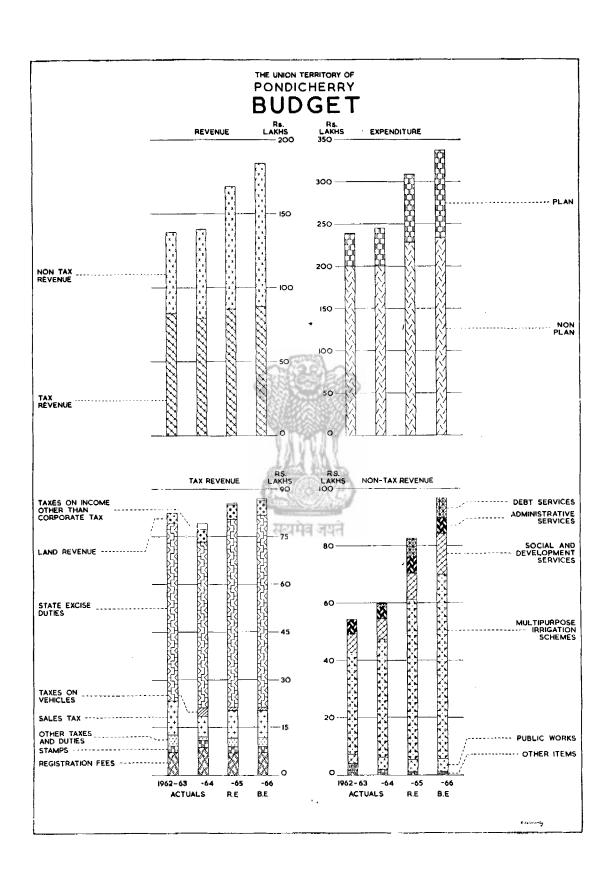

#### INTRODUCTION

The present issue of the Abstract of Statistics is the sixth in the series. Due to the national emergency, the issue relating to the year 1962-63, which was due in 1963-64, could not be published. In order to make good the consequent time lag, the data for 1962-63 and 1963-64 have been brought together in this combined volume. However, there is no change in the pattern hitherto followed in presenting the statistics on the various facets of economic and social structure of this Union Territory.

- 2. The value and usefulness of this publication have been enhanced by the inclusion of more tables bearing the 1961 Population Census data. The other new features include tables on estimated Marine and Inland fish production, settlement-wise figures for Education statistics, to mention a few.
- 3. The reference period of the data appearing in this issue varies with the nature of the subject. Generally, the data have been presented for the financial years 1962-63, and 1963-64 or the calendar years 1962 and 1963.
- 4. The figures, including the totals, have been rounded off neglecting less than half and taking half and more than half as one. Wherever a total differs from the sum of individual figures, the difference, except where otherwise stated, may be taken to be due to such rounding.
- 5. The valuable co-operation, extended by Departmental officials, Mayors of Communes and members of the public in the collection of data appearing in this issue, is gratefully acknowledged.
- 6. Although this publication is brought out by an office of the Government of Pondicherry, the views expressed therein are not necessarily those of the Government.
- 7. Suggestions, if any, for the improvement of this publication, will be gratefully accepted.