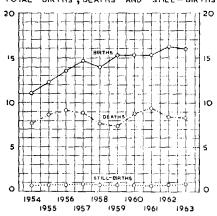

#### INTRODUCTION

The present issue of the Abstract of Statistics is the sixth in the series. Due to the national emergency, the issue relating to the year 1962-63, which was due in 1963-64, could not be published. In order to make good the consequent time lag, the data for 1962-63 and 1963-64 have been brought together in this combined volume. However, there is no change in the pattern hitherto followed in presenting the statistics on the various facets of economic and social structure of this Union Territory.

- 2. The value and usefulness of this publication have been enhanced by the inclusion of more tables bearing the 1961 Population Census data. The other new features include tables on estimated Marine and Inland fish production, settlement-wise figures for Education statistics, to mention a few.
- 3. The reference period of the data appearing in this issue varies with the nature of the subject. Generally, the data have been presented for the financial years 1962-63, and 1963-64 or the calendar years 1962 and 1963.
- 4. The figures, including the totals, have been rounded off neglecting less than half and taking half and more than half as one. Wherever a total differs from the sum of individual figures, the difference, except where otherwise stated, may be taken to be due to such rounding.
- 5. The valuable co-operation, extended by Departmental officials, Mayors of Communes and members of the public in the collection of data appearing in this issue, is gratefully acknowledged.
- 6. Although this publication is brought out by an office of the Government of Pondicherry, the views expressed therein are not necessarily those of the Government.
- 7. Suggestions, if any, for the improvement of this publication, will be gratefully accepted.