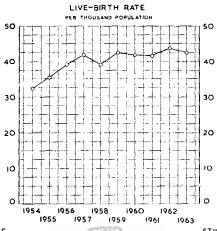

#### INTRODUCTION

The present issue of the Abstract of Statistics is the sixth in the series. Due to the national emergency, the issue relating to the year 1962-63, which was due in 1963-64, could not be published. In order to make good the consequent time lag, the data for 1962-63 and 1963-64 have been brought together in this combined volume. However, there is no change in the pattern hitherto followed in presenting the statistics on the various facets of economic and social structure of this Union Territory.

- 2. The value and usefulness of this publication have been enhanced by the inclusion of more tables bearing the 1961 Population Census data. The other new features include tables on estimated Marine and Inland fish production, settlement-wise figures for Education statistics, to mention a few.
- 3. The reference period of the data appearing in this issue varies with the nature of the subject. Generally, the data have been presented for the financial years 1962-63, and 1963-64 or the calendar years 1962 and 1963.
- 4. The figures, including the totals, have been rounded off neglecting less than half and taking half and more than half as one. Wherever a total differs from the sum of individual figures, the difference, except where otherwise stated, may be taken to be due to such rounding.
- 5. The valuable co-operation, extended by Departmental officials, Mayors of Communes and members of the public in the collection of data appearing in this issue, is gratefully acknowledged.
- 6. Although this publication is brought out by an office of the Government of Pondicherry, the views expressed therein are not necessarily those of the Government.
- 7. Suggestions, if any, for the improvement of this publication, will be gratefully accepted.