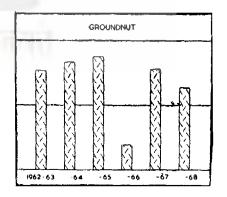

28.60 40.91 279,40 104.97 36.37 203.20 93.31 31.82 177.80 5.85 2.61 81.65 27.28 5.02 152.40 22.73 1.87 127.00 5 8.05 4.67 18.18 1.49 101.60 46.66 13.64 76.20 1.12 4.83 2.51 34.99 60.6 50.80 0.75 3.22 1.67 1.87 0.91 22.33 0.81 25.40 4.55 0.93 0.37 0.40 0,84 0.91 1.61 11.66 0.45 Square Yards Square Metres Metric Toppes Millimetres Kilo metres Millimetres Kilograms Kilograms Hectares Quintals Maunds Gallons Pounds Metres Inches Inches Grams Tolas Miles Yards Acres Litres Seers 2. Square Yards to Square Metres 1. Gallons (Imperial) to Litres 2. Pounds (av) to Kilograms 1. Tons to Metric Tonnes Inches to Millimetres 1. Miles to Kilo metres 5. Maunds to Quintals Seers to Kilograms 1. Acres to Hectares 2. Yards to Metres To las to Grams IV. CAPACITY: II. LENGTH: III. AREA: WEIGHT Б, m