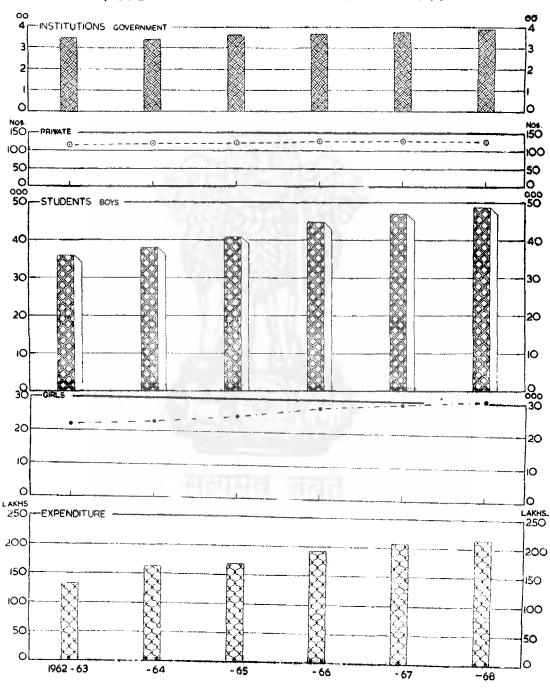

## CONTENTS

|    | GENER       | RAL                                                                                                                          |             |                   | Page |
|----|-------------|------------------------------------------------------------------------------------------------------------------------------|-------------|-------------------|------|
|    | 1.1         | Figures at a glance                                                                                                          | _           | _                 | 1    |
| 2. | CLIMA       | ATE                                                                                                                          |             |                   |      |
|    | 2.1         | Annual and normal Rainfall in Pondicherry, Karaikal, Mahe an                                                                 | d Yar       | am                | б    |
|    | 2.2         | Scasonwise Rainfall in Pondicherry —                                                                                         | -           | _                 | 7    |
|    | 2.3         | ,, Karaikal — — -                                                                                                            | _           | _                 | 8    |
|    | 2.4         | " Mahe — -                                                                                                                   | _           | _                 | 9    |
|    | 2.5         | , Yanam                                                                                                                      | -           | _                 | 10   |
|    | 2.6         | Temperature and Relative Humidity at Pondicherry —                                                                           | -           | _                 | 11   |
| 3. | AREA        | AND POPULATION                                                                                                               |             |                   |      |
|    | 3.1         | Variation in Population—1901 to 1961                                                                                         |             | _                 | 14   |
|    | 3.2         | Area and Density of Population—1951 — —                                                                                      | _           |                   | 14   |
|    | 3.3         | Rural and Urban Population by Sex-Regionwise-1961                                                                            | _           |                   | 15   |
|    | 3.4         | Population and Sex – Ratio of Towns-1961 – –                                                                                 |             |                   | 15   |
|    | 3.5         | Number of Village, Towns, Houses, Households and Rural and Population—Commune—wise—1961                                      | Urba<br>—   | in<br>—           | 16   |
|    | <b>3</b> .6 | Villages Classified According to Size of Population-Regionwis                                                                | e—19        | 61                | 17   |
|    | <b>3</b> .7 | Area, Population, Sex—Ratio and Density of Population—Comwise—1961                                                           | mune-       | _                 | 18   |
|    | <b>3.</b> 8 | Literate and Educated Population by Sex in Rural and Urban Region—wise—1961                                                  | areas       | _                 | 19   |
|    | 3.9         | Literate and Educated Population by Sex—Commune - wise, 196                                                                  | 1           |                   | 20   |
|    | 3.10        | Scheduled Caste Population by Sex in Rural and Urban Areas - wise, 1961                                                      | Regio       | on —              | 21   |
|    | 3.11        | Scheduled Caste Population by Sex - Commune - wise, 1961                                                                     |             |                   | 22   |
|    | 3.12        | 2 Institutional and Houseless Population—Commune—wise, 1961                                                                  |             | _                 | 23   |
|    | 3.13        | 3 Distribution of Population by Workers into Nine Industrial Cat<br>and Non-Workers and by Sex-Region-wise, 1961             | egorie<br>  | es<br>—           | 24   |
|    | 3.14        | 4 Distribution of Population by Workers into Nine Industrial Cat<br>and Non-Workers in Rural and Urban Area-Region-wise, 19  |             | es<br>            | 25   |
|    | 3.15        | 5 Percentage Distribution of Population of each sex by Workers in Industrials Categories and Non-Workers - Region-wisc, 1961 | ato N       | ine<br>—          | 26   |
|    | 3.16        | 6 Percentage Distribution of Workers of each sex into I Categories—Region—wise, 1961                                         | ndusti<br>— | rial<br>—         | 27   |
|    | 3.17        | 7 Distribution of Population by Workers into Nine Industrial Ca and Non-Workers - Commune - wise, 1951                       | tegor.      | i <b>e</b> s<br>— | 28   |
|    | 3.18        | 8 Population Classified According to Mother - Tongue, 1961                                                                   | _           | _                 | 29   |
|    |             | 9 Distribution of Population by Age-group -Region-wise, 1961                                                                 |             | _                 | 30   |
|    |             | 0 Distribution of Population by Religion - 1961 -                                                                            |             | _                 | 31   |