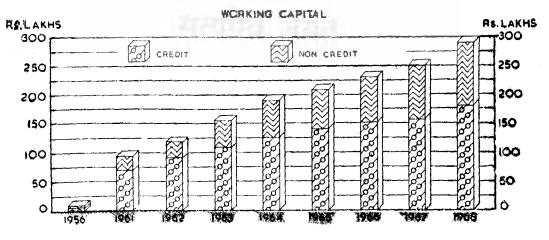

## CONTENTS

|    | GENER       | RAL                                                                                                                          |             |                   | Page |
|----|-------------|------------------------------------------------------------------------------------------------------------------------------|-------------|-------------------|------|
|    | 1.1         | Figures at a glance                                                                                                          | _           | _                 | 1    |
| 2. | CLIMA       | ATE                                                                                                                          |             |                   |      |
|    | 2.1         | Annual and normal Rainfall in Pondicherry, Karaikal, Mahe an                                                                 | d Yar       | am                | б    |
|    | 2.2         | Scasonwise Rainfall in Pondicherry —                                                                                         | -           | _                 | 7    |
|    | 2.3         | ,, Karaikal — — -                                                                                                            | _           | _                 | 8    |
|    | 2.4         | " Mahe — -                                                                                                                   | _           | _                 | 9    |
|    | 2.5         | , Yanam                                                                                                                      | -           | _                 | 10   |
|    | 2.6         | Temperature and Relative Humidity at Pondicherry —                                                                           | -           | _                 | 11   |
| 3. | AREA        | AND POPULATION                                                                                                               |             |                   |      |
|    | 3.1         | Variation in Population—1901 to 1961                                                                                         |             | _                 | 14   |
|    | 3.2         | Area and Density of Population—1951 — —                                                                                      | _           |                   | 14   |
|    | 3.3         | Rural and Urban Population by Sex-Regionwise-1961                                                                            | _           |                   | 15   |
|    | 3.4         | Population and Sex – Ratio of Towns-1961 – –                                                                                 |             |                   | 15   |
|    | 3.5         | Number of Village, Towns, Houses, Households and Rural and Population—Commune—wise—1961                                      | Urba<br>—   | in<br>—           | 16   |
|    | <b>3</b> .6 | Villages Classified According to Size of Population-Regionwis                                                                | e—19        | 61                | 17   |
|    | <b>3</b> .7 | Area, Population, Sex—Ratio and Density of Population—Comwise—1961                                                           | mune-       | _                 | 18   |
|    | <b>3.</b> 8 | Literate and Educated Population by Sex in Rural and Urban Region—wise—1961                                                  | areas       | _                 | 19   |
|    | 3.9         | Literate and Educated Population by Sex—Commune - wise, 196                                                                  | 1           |                   | 20   |
|    | 3.10        | Scheduled Caste Population by Sex in Rural and Urban Areas - wise, 1961                                                      | Regio       | on —              | 21   |
|    | 3.11        | Scheduled Caste Population by Sex - Commune - wise, 1961                                                                     |             |                   | 22   |
|    | 3.12        | 2 Institutional and Houseless Population—Commune—wise, 1961                                                                  |             | _                 | 23   |
|    | 3.13        | 3 Distribution of Population by Workers into Nine Industrial Cat<br>and Non-Workers and by Sex-Region-wise, 1961             | egorie<br>  | es<br>—           | 24   |
|    | 3.14        | 4 Distribution of Population by Workers into Nine Industrial Cat<br>and Non-Workers in Rural and Urban Area-Region-wise, 19  |             | es<br>            | 25   |
|    | 3.15        | 5 Percentage Distribution of Population of each sex by Workers in Industrials Categories and Non-Workers - Region-wisc, 1961 | ato N       | ine<br>—          | 26   |
|    | 3.16        | 6 Percentage Distribution of Workers of each sex into I Categories—Region—wise, 1961                                         | ndusti<br>— | rial<br>—         | 27   |
|    | 3.17        | 7 Distribution of Population by Workers into Nine Industrial Ca and Non-Workers - Commune - wise, 1951                       | tegor.      | i <b>e</b> s<br>— | 28   |
|    | 3.18        | 8 Population Classified According to Mother - Tongue, 1961                                                                   | _           | _                 | 29   |
|    |             | 9 Distribution of Population by Age-group -Region-wise, 1961                                                                 |             | _                 | 30   |
|    |             | 0 Distribution of Population by Religion - 1961 -                                                                            |             | _                 | 31   |