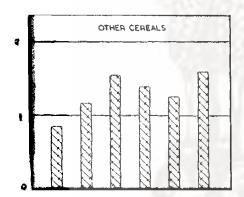

## CONTENTS

|    | GENER       | RAL                                                                                                                          |             |                   | Page |
|----|-------------|------------------------------------------------------------------------------------------------------------------------------|-------------|-------------------|------|
|    | 1.1         | Figures at a glance                                                                                                          | _           | _                 | 1    |
| 2. | CLIMA       | ATE                                                                                                                          |             |                   |      |
|    | 2.1         | Annual and normal Rainfall in Pondicherry, Karaikal, Mahe an                                                                 | d Yar       | am                | б    |
|    | 2.2         | Scasonwise Rainfall in Pondicherry —                                                                                         | -           | _                 | 7    |
|    | 2.3         | ,, Karaikal — — -                                                                                                            | _           | _                 | 8    |
|    | 2.4         | " Mahe — -                                                                                                                   | _           | _                 | 9    |
|    | 2.5         | , Yanam                                                                                                                      | -           | _                 | 10   |
|    | 2.6         | Temperature and Relative Humidity at Pondicherry —                                                                           | -           | _                 | 11   |
| 3. | AREA        | AND POPULATION                                                                                                               |             |                   |      |
|    | 3.1         | Variation in Population—1901 to 1961                                                                                         |             | _                 | 14   |
|    | 3.2         | Area and Density of Population—1951 — —                                                                                      | _           |                   | 14   |
|    | 3.3         | Rural and Urban Population by Sex-Regionwise-1961                                                                            | _           |                   | 15   |
|    | 3.4         | Population and Sex – Ratio of Towns-1961 – –                                                                                 |             |                   | 15   |
|    | 3.5         | Number of Village, Towns, Houses, Households and Rural and Population—Commune—wise—1961                                      | Urba<br>—   | in<br>—           | 16   |
|    | <b>3</b> .6 | Villages Classified According to Size of Population-Regionwis                                                                | e—19        | 61                | 17   |
|    | <b>3</b> .7 | Area, Population, Sex—Ratio and Density of Population—Comwise—1961                                                           | mune-       | _                 | 18   |
|    | <b>3.</b> 8 | Literate and Educated Population by Sex in Rural and Urban Region—wise—1961                                                  | areas       | _                 | 19   |
|    | 3.9         | Literate and Educated Population by Sex—Commune - wise, 196                                                                  | 1           |                   | 20   |
|    | 3.10        | Scheduled Caste Population by Sex in Rural and Urban Areas - wise, 1961                                                      | Regio       | on —              | 21   |
|    | 3.11        | Scheduled Caste Population by Sex - Commune - wise, 1961                                                                     |             |                   | 22   |
|    | 3.12        | 2 Institutional and Houseless Population—Commune—wise, 1961                                                                  |             | _                 | 23   |
|    | 3.13        | 3 Distribution of Population by Workers into Nine Industrial Cat<br>and Non-Workers and by Sex-Region-wise, 1961             | egorie<br>  | es<br>—           | 24   |
|    | 3.14        | 4 Distribution of Population by Workers into Nine Industrial Cat<br>and Non-Workers in Rural and Urban Area-Region-wise, 19  |             | es<br>            | 25   |
|    | 3.15        | 5 Percentage Distribution of Population of each sex by Workers in Industrials Categories and Non-Workers - Region-wisc, 1961 | ato N       | ine<br>—          | 26   |
|    | 3.16        | 6 Percentage Distribution of Workers of each sex into I Categories—Region—wise, 1961                                         | ndusti<br>— | rial<br>—         | 27   |
|    | 3.17        | 7 Distribution of Population by Workers into Nine Industrial Ca and Non-Workers - Commune - wise, 1951                       | tegor.      | i <b>e</b> s<br>— | 28   |
|    | 3.18        | 8 Population Classified According to Mother - Tongue, 1961                                                                   | _           | _                 | 29   |
|    |             | 9 Distribution of Population by Age-group -Region-wise, 1961                                                                 |             | _                 | 30   |
|    |             | 0 Distribution of Population by Religion - 1961 -                                                                            |             | _                 | 31   |