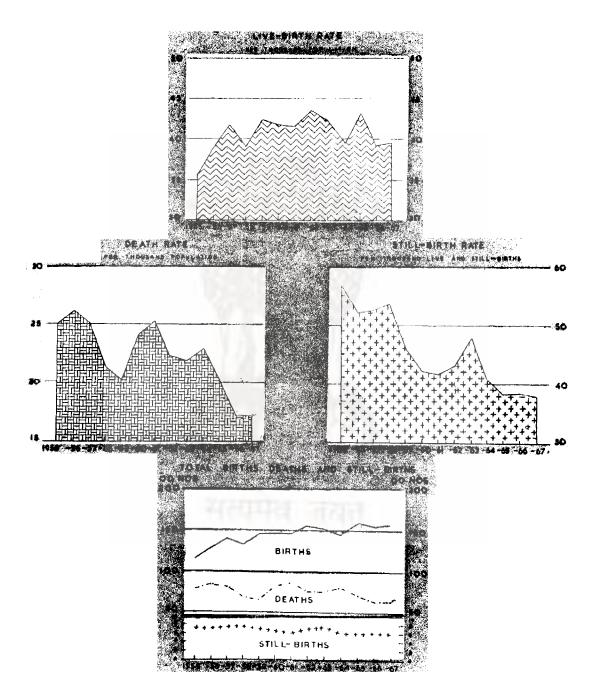

## CONTENTS

|    | GENER       | RAL                                                                                                                          |             |                   | Page |
|----|-------------|------------------------------------------------------------------------------------------------------------------------------|-------------|-------------------|------|
|    | 1.1         | Figures at a glance                                                                                                          | _           | _                 | 1    |
| 2. | CLIMA       | ATE                                                                                                                          |             |                   |      |
|    | 2.1         | Annual and normal Rainfall in Pondicherry, Karaikal, Mahe an                                                                 | d Yar       | am                | б    |
|    | 2.2         | Scasonwise Rainfall in Pondicherry —                                                                                         | -           | _                 | 7    |
|    | 2.3         | ,, Karaikal — — -                                                                                                            | _           | _                 | 8    |
|    | 2.4         | " Mahe — -                                                                                                                   | _           | _                 | 9    |
|    | 2.5         | , Yanam                                                                                                                      | -           | _                 | 10   |
|    | 2.6         | Temperature and Relative Humidity at Pondicherry —                                                                           | -           | _                 | 11   |
| 3. | AREA        | AND POPULATION                                                                                                               |             |                   |      |
|    | 3.1         | Variation in Population—1901 to 1961                                                                                         |             | _                 | 14   |
|    | 3.2         | Area and Density of Population—1951 — —                                                                                      | _           |                   | 14   |
|    | 3.3         | Rural and Urban Population by Sex-Regionwise-1961                                                                            | _           |                   | 15   |
|    | 3.4         | Population and Sex – Ratio of Towns-1961 – –                                                                                 |             |                   | 15   |
|    | 3.5         | Number of Village, Towns, Houses, Households and Rural and Population—Commune—wise—1961                                      | Urba<br>—   | in<br>—           | 16   |
|    | <b>3</b> .6 | Villages Classified According to Size of Population-Regionwis                                                                | e—19        | 61                | 17   |
|    | <b>3</b> .7 | Area, Population, Sex—Ratio and Density of Population—Comwise—1961                                                           | mune-       | _                 | 18   |
|    | <b>3.</b> 8 | Literate and Educated Population by Sex in Rural and Urban Region—wise—1961                                                  | areas       | _                 | 19   |
|    | 3.9         | Literate and Educated Population by Sex—Commune - wise, 196                                                                  | 1           |                   | 20   |
|    | 3.10        | Scheduled Caste Population by Sex in Rural and Urban Areas - wise, 1961                                                      | Regio       | on —              | 21   |
|    | 3.11        | Scheduled Caste Population by Sex - Commune - wise, 1961                                                                     |             |                   | 22   |
|    | 3.12        | 2 Institutional and Houseless Population—Commune—wise, 1961                                                                  |             | _                 | 23   |
|    | 3.13        | 3 Distribution of Population by Workers into Nine Industrial Cat<br>and Non-Workers and by Sex-Region-wise, 1961             | egorie<br>  | es<br>—           | 24   |
|    | 3.14        | 4 Distribution of Population by Workers into Nine Industrial Cat<br>and Non-Workers in Rural and Urban Area-Region-wise, 19  |             | es<br>            | 25   |
|    | 3.15        | 5 Percentage Distribution of Population of each sex by Workers in Industrials Categories and Non-Workers - Region-wisc, 1961 | ato N       | ine<br>—          | 26   |
|    | 3.16        | 6 Percentage Distribution of Workers of each sex into I Categories—Region—wise, 1961                                         | ndusti<br>— | rial<br>—         | 27   |
|    | 3.17        | 7 Distribution of Population by Workers into Nine Industrial Ca and Non-Workers - Commune - wise, 1951                       | tegor.      | i <b>e</b> s<br>— | 28   |
|    | 3.18        | 8 Population Classified According to Mother - Tongue, 1961                                                                   | _           | _                 | 29   |
|    |             | 9 Distribution of Population by Age-group -Region-wise, 1961                                                                 |             | _                 | 30   |
|    |             | 0 Distribution of Population by Religion - 1961 -                                                                            |             | _                 | 31   |