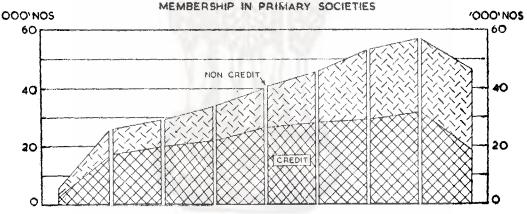

## CONTENTS

|    | GENER       | RAL                                                                                                                          |             |                   | Page |
|----|-------------|------------------------------------------------------------------------------------------------------------------------------|-------------|-------------------|------|
|    | 1.1         | Figures at a glance                                                                                                          | _           | _                 | 1    |
| 2. | CLIMA       | ATE                                                                                                                          |             |                   |      |
|    | 2.1         | Annual and normal Rainfall in Pondicherry, Karaikal, Mahe an                                                                 | d Yar       | am                | б    |
|    | 2.2         | Scasonwise Rainfall in Pondicherry —                                                                                         | -           | _                 | 7    |
|    | 2.3         | ,, Karaikal — — -                                                                                                            | _           | _                 | 8    |
|    | 2.4         | " Mahe — -                                                                                                                   | _           | _                 | 9    |
|    | 2.5         | , Yanam                                                                                                                      | -           | _                 | 10   |
|    | 2.6         | Temperature and Relative Humidity at Pondicherry —                                                                           | -           | _                 | 11   |
| 3. | AREA        | AND POPULATION                                                                                                               |             |                   |      |
|    | 3.1         | Variation in Population—1901 to 1961                                                                                         |             | _                 | 14   |
|    | 3.2         | Area and Density of Population—1951 — —                                                                                      | _           |                   | 14   |
|    | 3.3         | Rural and Urban Population by Sex-Regionwise-1961                                                                            | _           |                   | 15   |
|    | 3.4         | Population and Sex – Ratio of Towns-1961 – –                                                                                 |             |                   | 15   |
|    | 3.5         | Number of Village, Towns, Houses, Households and Rural and Population—Commune—wise—1961                                      | Urba<br>—   | in<br>—           | 16   |
|    | <b>3</b> .6 | Villages Classified According to Size of Population-Regionwis                                                                | e—19        | 61                | 17   |
|    | <b>3</b> .7 | Area, Population, Sex—Ratio and Density of Population—Comwise—1961                                                           | mune-       | _                 | 18   |
|    | <b>3.</b> 8 | Literate and Educated Population by Sex in Rural and Urban Region—wise—1961                                                  | areas       | _                 | 19   |
|    | 3.9         | Literate and Educated Population by Sex—Commune - wise, 196                                                                  | 1           |                   | 20   |
|    | 3.10        | Scheduled Caste Population by Sex in Rural and Urban Areas - wise, 1961                                                      | Regio       | on —              | 21   |
|    | 3.11        | Scheduled Caste Population by Sex - Commune - wise, 1961                                                                     |             |                   | 22   |
|    | 3.12        | 2 Institutional and Houseless Population—Commune—wise, 1961                                                                  |             | _                 | 23   |
|    | 3.13        | 3 Distribution of Population by Workers into Nine Industrial Cat<br>and Non-Workers and by Sex-Region-wise, 1961             | egorie<br>  | es<br>—           | 24   |
|    | 3.14        | 4 Distribution of Population by Workers into Nine Industrial Cat<br>and Non-Workers in Rural and Urban Area-Region-wise, 19  |             | es<br>            | 25   |
|    | 3.15        | 5 Percentage Distribution of Population of each sex by Workers in Industrials Categories and Non-Workers - Region-wisc, 1961 | ato N       | ine<br>—          | 26   |
|    | 3.16        | 6 Percentage Distribution of Workers of each sex into I Categories—Region—wise, 1961                                         | ndusti<br>— | rial<br>—         | 27   |
|    | 3.17        | 7 Distribution of Population by Workers into Nine Industrial Ca and Non-Workers - Commune - wise, 1951                       | tegor.      | i <b>e</b> s<br>— | 28   |
|    | 3.18        | 8 Population Classified According to Mother - Tongue, 1961                                                                   | _           | _                 | 29   |
|    |             | 9 Distribution of Population by Age-group -Region-wise, 1961                                                                 |             | _                 | 30   |
|    |             | 0 Distribution of Population by Religion - 1961 -                                                                            |             | _                 | 31   |