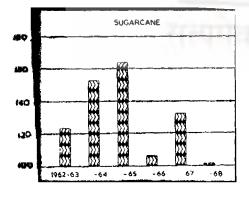

228.60 40.91 279,40 104.97 36.37 203.20 93.31 31.82 177.80 5.85 2.61 81.65 27.28 5.02 152.40 22.73 1.87 127.00 5 8.05 4.67 18.18 1.49 101.60 46.66 13.64 76.20 1.12 4.83 2.51 34.99 60.6 50.80 0.75 3.22 1.67 1.87 0.91 22.33 0.81 25.40 4.55 0.93 0.37 0.40 0,84 0.91 1.61 11.66 0.45 Square Yards Square Metres Metric Toppes Millimetres Kilo metres Millimetres Kilograms Kilograms Hectares Quintals Maunds Gallons Pounds Metres Inches Inches Grams Tolas Miles Yards Acres Litres Seers 2. Square Yards to Square Metres 1. Gallons (Imperial) to Litres 2. Pounds (av) to Kilograms 1. Tons to Metric Tonnes Inches to Millimetres 1. Miles to Kilo metres 5. Maunds to Quintals Seers to Kilograms 1. Acres to Hectares 2. Yards to Metres To las to Grams IV. CAPACITY: II. LENGTH: III. AREA: WEIGHT Б, m