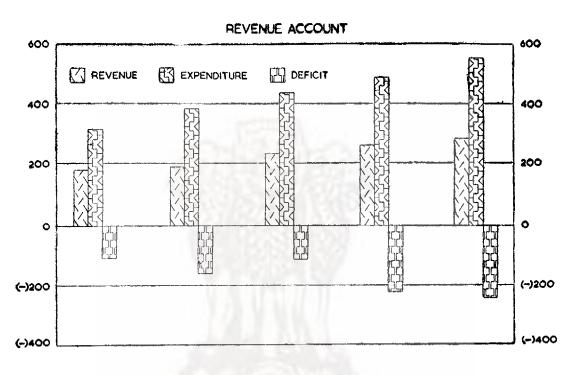

## CONTENTS

|    | GENER       | RAL                                                                                                                          |             |                   | Page |
|----|-------------|------------------------------------------------------------------------------------------------------------------------------|-------------|-------------------|------|
|    | 1.1         | Figures at a glance                                                                                                          | _           | _                 | 1    |
| 2. | CLIMA       | ATE                                                                                                                          |             |                   |      |
|    | 2.1         | Annual and normal Rainfall in Pondicherry, Karaikal, Mahe an                                                                 | d Yar       | am                | б    |
|    | 2.2         | Scasonwise Rainfall in Pondicherry —                                                                                         | -           | _                 | 7    |
|    | 2.3         | ,, Karaikal — — -                                                                                                            | _           | _                 | 8    |
|    | 2.4         | " Mahe — -                                                                                                                   | _           | _                 | 9    |
|    | 2.5         | , Yanam                                                                                                                      | -           | _                 | 10   |
|    | 2.6         | Temperature and Relative Humidity at Pondicherry —                                                                           | -           | _                 | 11   |
| 3. | AREA        | AND POPULATION                                                                                                               |             |                   |      |
|    | 3.1         | Variation in Population—1901 to 1961                                                                                         |             | _                 | 14   |
|    | 3.2         | Area and Density of Population—1951 — —                                                                                      | _           |                   | 14   |
|    | 3.3         | Rural and Urban Population by Sex-Regionwise-1961                                                                            | _           |                   | 15   |
|    | 3.4         | Population and Sex – Ratio of Towns-1961 – –                                                                                 |             |                   | 15   |
|    | 3.5         | Number of Village, Towns, Houses, Households and Rural and Population—Commune—wise—1961                                      | Urba<br>—   | in<br>—           | 16   |
|    | <b>3</b> .6 | Villages Classified According to Size of Population-Regionwis                                                                | e—19        | 61                | 17   |
|    | <b>3</b> .7 | Area, Population, Sex—Ratio and Density of Population—Comwise—1961                                                           | mune-       | _                 | 18   |
|    | <b>3.</b> 8 | Literate and Educated Population by Sex in Rural and Urban Region—wise—1961                                                  | areas       | _                 | 19   |
|    | 3.9         | Literate and Educated Population by Sex—Commune - wise, 196                                                                  | 1           |                   | 20   |
|    | 3.10        | Scheduled Caste Population by Sex in Rural and Urban Areas - wise, 1961                                                      | Regio       | on —              | 21   |
|    | 3.11        | Scheduled Caste Population by Sex - Commune - wise, 1961                                                                     |             |                   | 22   |
|    | 3.12        | 2 Institutional and Houseless Population—Commune—wise, 1961                                                                  |             | _                 | 23   |
|    | 3.13        | 3 Distribution of Population by Workers into Nine Industrial Cat<br>and Non-Workers and by Sex-Region-wise, 1961             | egorie<br>  | es<br>—           | 24   |
|    | 3.14        | 4 Distribution of Population by Workers into Nine Industrial Cat<br>and Non-Workers in Rural and Urban Area-Region-wise, 19  |             | es<br>            | 25   |
|    | 3.15        | 5 Percentage Distribution of Population of each sex by Workers in Industrials Categories and Non-Workers - Region-wisc, 1961 | ato N       | ine<br>—          | 26   |
|    | 3.16        | 6 Percentage Distribution of Workers of each sex into I Categories—Region—wise, 1961                                         | ndusti<br>— | rial<br>—         | 27   |
|    | 3.17        | 7 Distribution of Population by Workers into Nine Industrial Ca and Non-Workers - Commune - wise, 1951                       | tegor.      | i <b>e</b> s<br>— | 28   |
|    | 3.18        | 8 Population Classified According to Mother - Tongue, 1961                                                                   | _           | _                 | 29   |
|    |             | 9 Distribution of Population by Age-group -Region-wise, 1961                                                                 |             | _                 | 30   |
|    |             | 0 Distribution of Population by Religion - 1961 -                                                                            |             | _                 | 31   |