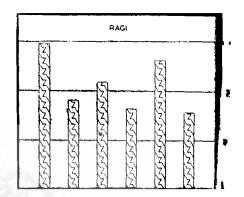

## CONTENTS

|    | GENER       | RAL                                                                                                                          |             |                   | Page |
|----|-------------|------------------------------------------------------------------------------------------------------------------------------|-------------|-------------------|------|
|    | 1.1         | Figures at a glance                                                                                                          | _           | _                 | 1    |
| 2. | CLIMA       | ATE                                                                                                                          |             |                   |      |
|    | 2.1         | Annual and normal Rainfall in Pondicherry, Karaikal, Mahe an                                                                 | d Yar       | am                | б    |
|    | 2.2         | Scasonwise Rainfall in Pondicherry —                                                                                         | -           | _                 | 7    |
|    | 2.3         | ,, Karaikal — — -                                                                                                            | _           | _                 | 8    |
|    | 2.4         | " Mahe — -                                                                                                                   | _           | _                 | 9    |
|    | 2.5         | , Yanam                                                                                                                      | -           | _                 | 10   |
|    | 2.6         | Temperature and Relative Humidity at Pondicherry —                                                                           | -           | _                 | 11   |
| 3. | AREA        | AND POPULATION                                                                                                               |             |                   |      |
|    | 3.1         | Variation in Population—1901 to 1961                                                                                         |             | _                 | 14   |
|    | 3.2         | Area and Density of Population—1951 — —                                                                                      | _           |                   | 14   |
|    | 3.3         | Rural and Urban Population by Sex-Regionwise-1961                                                                            | _           |                   | 15   |
|    | 3.4         | Population and Sex – Ratio of Towns-1961 – –                                                                                 |             |                   | 15   |
|    | 3.5         | Number of Village, Towns, Houses, Households and Rural and Population—Commune—wise—1961                                      | Urba<br>—   | in<br>—           | 16   |
|    | <b>3</b> .6 | Villages Classified According to Size of Population-Regionwis                                                                | e—19        | 61                | 17   |
|    | <b>3</b> .7 | Area, Population, Sex—Ratio and Density of Population—Comwise—1961                                                           | mune-       | _                 | 18   |
|    | <b>3.</b> 8 | Literate and Educated Population by Sex in Rural and Urban Region—wise—1961                                                  | areas       | _                 | 19   |
|    | 3.9         | Literate and Educated Population by Sex—Commune - wise, 196                                                                  | 1           |                   | 20   |
|    | 3.10        | Scheduled Caste Population by Sex in Rural and Urban Areas - wise, 1961                                                      | Regio       | on —              | 21   |
|    | 3.11        | Scheduled Caste Population by Sex - Commune - wise, 1961                                                                     |             |                   | 22   |
|    | 3.12        | 2 Institutional and Houseless Population—Commune—wise, 1961                                                                  |             | _                 | 23   |
|    | 3.13        | 3 Distribution of Population by Workers into Nine Industrial Cat<br>and Non-Workers and by Sex-Region-wise, 1961             | egorie<br>  | es<br>—           | 24   |
|    | 3.14        | 4 Distribution of Population by Workers into Nine Industrial Cat<br>and Non-Workers in Rural and Urban Area-Region-wise, 19  |             | es<br>            | 25   |
|    | 3.15        | 5 Percentage Distribution of Population of each sex by Workers in Industrials Categories and Non-Workers - Region-wisc, 1961 | ato N       | ine<br>—          | 26   |
|    | 3.16        | 6 Percentage Distribution of Workers of each sex into I Categories—Region—wise, 1961                                         | ndusti<br>— | rial<br>—         | 27   |
|    | 3.17        | 7 Distribution of Population by Workers into Nine Industrial Ca and Non-Workers - Commune - wise, 1951                       | tegor.      | i <b>e</b> s<br>— | 28   |
|    | 3.18        | 8 Population Classified According to Mother - Tongue, 1961                                                                   | _           | _                 | 29   |
|    |             | 9 Distribution of Population by Age-group -Region-wise, 1961                                                                 |             | _                 | 30   |
|    |             | 0 Distribution of Population by Religion - 1961 -                                                                            |             | _                 | 31   |