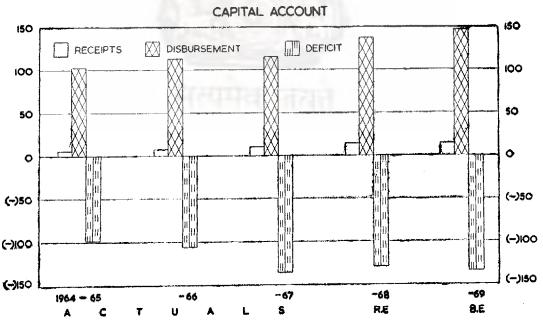

## CONTENTS

|    | GENER       | RAL                                                                                                                          |             |                   | Page |
|----|-------------|------------------------------------------------------------------------------------------------------------------------------|-------------|-------------------|------|
|    | 1.1         | Figures at a glance                                                                                                          | _           | _                 | 1    |
| 2. | CLIMA       | ATE                                                                                                                          |             |                   |      |
|    | 2.1         | Annual and normal Rainfall in Pondicherry, Karaikal, Mahe an                                                                 | d Yar       | am                | б    |
|    | 2.2         | Scasonwise Rainfall in Pondicherry —                                                                                         | -           | _                 | 7    |
|    | 2.3         | ,, Karaikal — — -                                                                                                            | _           | _                 | 8    |
|    | 2.4         | " Mahe — -                                                                                                                   | _           | _                 | 9    |
|    | 2.5         | , Yanam                                                                                                                      | -           | _                 | 10   |
|    | 2.6         | Temperature and Relative Humidity at Pondicherry —                                                                           | -           | _                 | 11   |
| 3. | AREA        | AND POPULATION                                                                                                               |             |                   |      |
|    | 3.1         | Variation in Population—1901 to 1961                                                                                         |             | _                 | 14   |
|    | 3.2         | Area and Density of Population—1951 — —                                                                                      | _           |                   | 14   |
|    | 3.3         | Rural and Urban Population by Sex-Regionwise-1961                                                                            | _           |                   | 15   |
|    | 3.4         | Population and Sex – Ratio of Towns-1961 – –                                                                                 |             |                   | 15   |
|    | 3.5         | Number of Village, Towns, Houses, Households and Rural and Population—Commune—wise—1961                                      | Urba<br>—   | in<br>—           | 16   |
|    | <b>3</b> .6 | Villages Classified According to Size of Population-Regionwis                                                                | e—19        | 61                | 17   |
|    | <b>3</b> .7 | Area, Population, Sex—Ratio and Density of Population—Comwise—1961                                                           | mune-       | _                 | 18   |
|    | <b>3.</b> 8 | Literate and Educated Population by Sex in Rural and Urban Region—wise—1961                                                  | areas       | _                 | 19   |
|    | 3.9         | Literate and Educated Population by Sex—Commune - wise, 196                                                                  | 1           |                   | 20   |
|    | 3.10        | Scheduled Caste Population by Sex in Rural and Urban Areas - wise, 1961                                                      | Regio       | on —              | 21   |
|    | 3.11        | Scheduled Caste Population by Sex - Commune - wise, 1961                                                                     |             |                   | 22   |
|    | 3.12        | 2 Institutional and Houseless Population—Commune—wise, 1961                                                                  |             | _                 | 23   |
|    | 3.13        | 3 Distribution of Population by Workers into Nine Industrial Cat<br>and Non-Workers and by Sex-Region-wise, 1961             | egorie<br>  | es<br>—           | 24   |
|    | 3.14        | 4 Distribution of Population by Workers into Nine Industrial Cat<br>and Non-Workers in Rural and Urban Area-Region-wise, 19  |             | es<br>            | 25   |
|    | 3.15        | 5 Percentage Distribution of Population of each sex by Workers in Industrials Categories and Non-Workers - Region-wisc, 1961 | ato N       | ine<br>—          | 26   |
|    | 3.16        | 6 Percentage Distribution of Workers of each sex into I Categories—Region—wise, 1961                                         | ndusti<br>— | rial<br>—         | 27   |
|    | 3.17        | 7 Distribution of Population by Workers into Nine Industrial Ca and Non-Workers - Commune - wise, 1951                       | tegor.      | i <b>e</b> s<br>— | 28   |
|    | 3.18        | 8 Population Classified According to Mother - Tongue, 1961                                                                   | _           | _                 | 29   |
|    |             | 9 Distribution of Population by Age-group -Region-wise, 1961                                                                 |             | _                 | 30   |
|    |             | 0 Distribution of Population by Religion - 1961 -                                                                            |             | _                 | 31   |