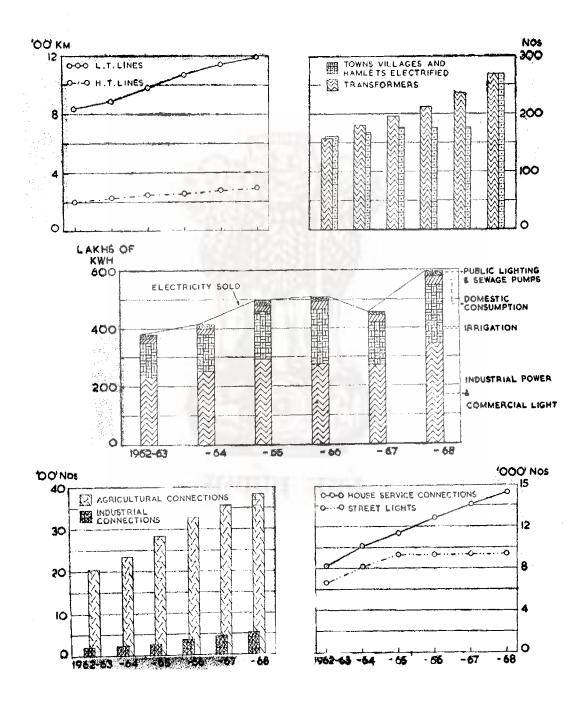

## CONTENTS

|    | GENER       | RAL                                                                                                                          |             |                   | Page |
|----|-------------|------------------------------------------------------------------------------------------------------------------------------|-------------|-------------------|------|
|    | 1.1         | Figures at a glance                                                                                                          | _           | _                 | 1    |
| 2. | CLIMA       | ATE                                                                                                                          |             |                   |      |
|    | 2.1         | Annual and normal Rainfall in Pondicherry, Karaikal, Mahe an                                                                 | d Yar       | am                | б    |
|    | 2.2         | Scasonwise Rainfall in Pondicherry —                                                                                         | -           | _                 | 7    |
|    | 2.3         | ,, Karaikal — — -                                                                                                            | _           | _                 | 8    |
|    | 2.4         | " Mahe — -                                                                                                                   | _           | _                 | 9    |
|    | 2.5         | , Yanam                                                                                                                      | -           | _                 | 10   |
|    | 2.6         | Temperature and Relative Humidity at Pondicherry —                                                                           | -           | _                 | 11   |
| 3. | AREA        | AND POPULATION                                                                                                               |             |                   |      |
|    | 3.1         | Variation in Population—1901 to 1961                                                                                         |             | _                 | 14   |
|    | 3.2         | Area and Density of Population—1951 — —                                                                                      | _           |                   | 14   |
|    | 3.3         | Rural and Urban Population by Sex-Regionwise-1961                                                                            | _           |                   | 15   |
|    | 3.4         | Population and Sex – Ratio of Towns-1961 – –                                                                                 |             |                   | 15   |
|    | 3.5         | Number of Village, Towns, Houses, Households and Rural and Population—Commune—wise—1961                                      | Urba<br>—   | in<br>—           | 16   |
|    | <b>3</b> .6 | Villages Classified According to Size of Population-Regionwis                                                                | e—19        | 61                | 17   |
|    | <b>3</b> .7 | Area, Population, Sex—Ratio and Density of Population—Comwise—1961                                                           | mune-       | _                 | 18   |
|    | <b>3.</b> 8 | Literate and Educated Population by Sex in Rural and Urban Region—wise—1961                                                  | areas       | _                 | 19   |
|    | 3.9         | Literate and Educated Population by Sex—Commune - wise, 196                                                                  | 1           |                   | 20   |
|    | 3.10        | Scheduled Caste Population by Sex in Rural and Urban Areas - wise, 1961                                                      | Regio       | on —              | 21   |
|    | 3.11        | Scheduled Caste Population by Sex - Commune - wise, 1961                                                                     |             |                   | 22   |
|    | 3.12        | 2 Institutional and Houseless Population—Commune—wise, 1961                                                                  |             | _                 | 23   |
|    | 3.13        | 3 Distribution of Population by Workers into Nine Industrial Cat<br>and Non-Workers and by Sex-Region-wise, 1961             | egorie<br>  | es<br>—           | 24   |
|    | 3.14        | 4 Distribution of Population by Workers into Nine Industrial Cat<br>and Non-Workers in Rural and Urban Area-Region-wise, 19  |             | es<br>            | 25   |
|    | 3.15        | 5 Percentage Distribution of Population of each sex by Workers in Industrials Categories and Non-Workers - Region-wisc, 1961 | ato N       | ine<br>—          | 26   |
|    | 3.16        | 6 Percentage Distribution of Workers of each sex into I Categories—Region—wise, 1961                                         | ndusti<br>— | rial<br>—         | 27   |
|    | 3.17        | 7 Distribution of Population by Workers into Nine Industrial Ca and Non-Workers - Commune - wise, 1951                       | tegor.      | i <b>e</b> s<br>— | 28   |
|    | 3.18        | 8 Population Classified According to Mother - Tongue, 1961                                                                   | _           | _                 | 29   |
|    |             | 9 Distribution of Population by Age-group -Region-wise, 1961                                                                 |             | _                 | 30   |
|    |             | 0 Distribution of Population by Religion - 1961 -                                                                            |             | _                 | 31   |