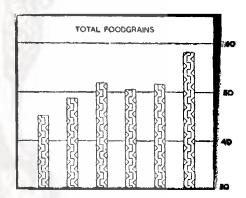

10 228.60 40.91 279,40 104.97 36.37 203.20 93.31 31.82 177.80 5.85 2.61 81.65 27.28 5.02 152.40 22.73 1.87 127.00 5 8.05 4.67 18.18 1.49 101.60 46.66 13.64 76.20 1.12 4.83 2.51 34.99 60.6 50.80 0.75 3.22 1.67 1.87 0.91 22.33 0.81 25.40 4.55 0.93 0.37 0.40 0,84 0.91 1.61 11.66 0.45 Square Yards Square Metres Metric Toppes Millimetres Kilo metres Millimetres Kilograms Kilograms Hectares Quintals Maunds Gallons Pounds Metres Inches Inches Grams Tolas Miles Yards Acres Litres Seers 2. Square Yards to Square Metres 1. Gallons (Imperial) to Litres 2. Pounds (av) to Kilograms 1. Tons to Metric Tonnes Inches to Millimetres 1. Miles to Kilo metres 5. Maunds to Quintals Seers to Kilograms 1. Acres to Hectares 2. Yards to Metres To las to Grams IV. CAPACITY: II. LENGTH: III. AREA: WEIGHT Б, m