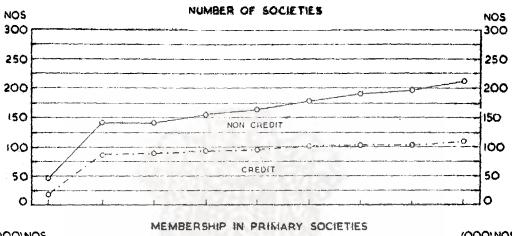

## CONTENTS

|    | GENER       | RAL                                                                                                                          |             |                   | Page |
|----|-------------|------------------------------------------------------------------------------------------------------------------------------|-------------|-------------------|------|
|    | 1.1         | Figures at a glance                                                                                                          | _           | _                 | 1    |
| 2. | CLIMA       | ATE                                                                                                                          |             |                   |      |
|    | 2.1         | Annual and normal Rainfall in Pondicherry, Karaikal, Mahe an                                                                 | d Yar       | am                | б    |
|    | 2.2         | Scasonwise Rainfall in Pondicherry —                                                                                         | -           | _                 | 7    |
|    | 2.3         | ,, Karaikal — — -                                                                                                            | _           | _                 | 8    |
|    | 2.4         | " Mahe — -                                                                                                                   | _           | _                 | 9    |
|    | 2.5         | , Yanam                                                                                                                      | -           | _                 | 10   |
|    | 2.6         | Temperature and Relative Humidity at Pondicherry —                                                                           | -           | _                 | 11   |
| 3. | AREA        | AND POPULATION                                                                                                               |             |                   |      |
|    | 3.1         | Variation in Population—1901 to 1961                                                                                         |             | _                 | 14   |
|    | 3.2         | Area and Density of Population—1951 — —                                                                                      | _           |                   | 14   |
|    | 3.3         | Rural and Urban Population by Sex-Regionwise-1961                                                                            | _           |                   | 15   |
|    | 3.4         | Population and Sex – Ratio of Towns-1961 – –                                                                                 |             |                   | 15   |
|    | 3.5         | Number of Village, Towns, Houses, Households and Rural and Population—Commune—wise—1961                                      | Urba<br>—   | in<br>—           | 16   |
|    | <b>3</b> .6 | Villages Classified According to Size of Population-Regionwis                                                                | e—19        | 61                | 17   |
|    | <b>3</b> .7 | Area, Population, Sex—Ratio and Density of Population—Comwise—1961                                                           | mune-       | _                 | 18   |
|    | <b>3.</b> 8 | Literate and Educated Population by Sex in Rural and Urban Region—wise—1961                                                  | areas       | _                 | 19   |
|    | 3.9         | Literate and Educated Population by Sex—Commune - wise, 196                                                                  | 1           |                   | 20   |
|    | 3.10        | Scheduled Caste Population by Sex in Rural and Urban Areas - wise, 1961                                                      | Regio       | on —              | 21   |
|    | 3.11        | Scheduled Caste Population by Sex - Commune - wise, 1961                                                                     |             |                   | 22   |
|    | 3.12        | 2 Institutional and Houseless Population—Commune—wise, 1961                                                                  |             | _                 | 23   |
|    | 3.13        | 3 Distribution of Population by Workers into Nine Industrial Cat<br>and Non-Workers and by Sex-Region-wise, 1961             | egorie<br>  | es<br>—           | 24   |
|    | 3.14        | 4 Distribution of Population by Workers into Nine Industrial Cat<br>and Non-Workers in Rural and Urban Area-Region-wise, 19  |             | es<br>            | 25   |
|    | 3.15        | 5 Percentage Distribution of Population of each sex by Workers in Industrials Categories and Non-Workers - Region-wisc, 1961 | ato N       | ine<br>—          | 26   |
|    | 3.16        | 6 Percentage Distribution of Workers of each sex into I Categories—Region—wise, 1961                                         | ndusti<br>— | rial<br>—         | 27   |
|    | 3.17        | 7 Distribution of Population by Workers into Nine Industrial Ca and Non-Workers - Commune - wise, 1951                       | tegor.      | i <b>e</b> s<br>— | 28   |
|    | 3.18        | 8 Population Classified According to Mother - Tongue, 1961                                                                   | _           | _                 | 29   |
|    |             | 9 Distribution of Population by Age-group -Region-wise, 1961                                                                 |             | _                 | 30   |
|    |             | 0 Distribution of Population by Religion - 1961 -                                                                            |             | _                 | 31   |