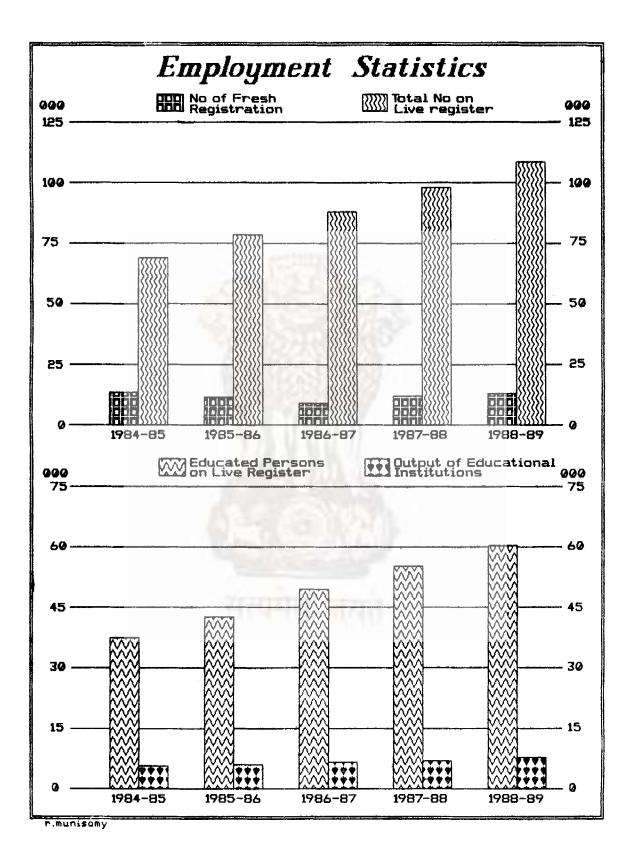

The reference period of data published in this volume vary of the subjects. according to the nature They relate to either the vear 1988 or the financial 1988-89 agriculture, year and co-operative year 1988-89. In order to highlight some of salient in respect of few sectors of economy, diagrams and charts are included in this publication.