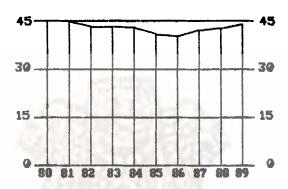

| 4. | AGF                                | RICULTURE                                                                                           | AGE |  |  |  |  |  |  |  |  |  |  |  |
|----|------------------------------------|-----------------------------------------------------------------------------------------------------|-----|--|--|--|--|--|--|--|--|--|--|--|
|    | 4.1                                | Classification of Area                                                                              | 34  |  |  |  |  |  |  |  |  |  |  |  |
|    | 4.2                                | Area under irrigation by sources                                                                    | 35  |  |  |  |  |  |  |  |  |  |  |  |
|    | 4.3                                | Area under crops irrigated                                                                          | 36  |  |  |  |  |  |  |  |  |  |  |  |
|    | 4.4                                | Area under all crops                                                                                | 38  |  |  |  |  |  |  |  |  |  |  |  |
|    | 4.5                                | Agricultural Production                                                                             | 40  |  |  |  |  |  |  |  |  |  |  |  |
|    | 4.6                                | Agricultural Machinery and Implements-Livestock Census-1987                                         | 42  |  |  |  |  |  |  |  |  |  |  |  |
|    | 4.7                                | Daily wage rates for Agricultural and skilled labourers at Thirukkanur (Pondicherry region)         | 46  |  |  |  |  |  |  |  |  |  |  |  |
| 5. | ANI                                | MAL HUSBANDRY AND FISHERIES                                                                         |     |  |  |  |  |  |  |  |  |  |  |  |
|    | 5.1                                | Number of Livestock and Poultry Livestock Census-1987                                               | 48  |  |  |  |  |  |  |  |  |  |  |  |
|    | 5.2                                | Number of Fishing Crafts and Tackles-Livestock Census 1987                                          | 54  |  |  |  |  |  |  |  |  |  |  |  |
|    | 5.3                                | Veterinary aid                                                                                      | 55  |  |  |  |  |  |  |  |  |  |  |  |
|    | 5.4                                | Livestock Mortality due to Contagious and other Diseases                                            | 56  |  |  |  |  |  |  |  |  |  |  |  |
|    | 5.5                                | Estimates of Marine Fish Production                                                                 | 58  |  |  |  |  |  |  |  |  |  |  |  |
|    | 5.6                                | Estimates of Inland Fish Production                                                                 | 58  |  |  |  |  |  |  |  |  |  |  |  |
| 6. | PUBLIC HEALTH AND VITAL STATISTICS |                                                                                                     |     |  |  |  |  |  |  |  |  |  |  |  |
|    | 6.1                                | Number of Medical Institutions and beds                                                             | 60  |  |  |  |  |  |  |  |  |  |  |  |
|    | 6.2                                | Number of Medical Personnel                                                                         | 61  |  |  |  |  |  |  |  |  |  |  |  |
|    | 6.3                                | Progress of B.C.G. Vaccination                                                                      | 62  |  |  |  |  |  |  |  |  |  |  |  |
|    | 6.4                                | Cases treated in Hospitals and Dispensaries in Pondicherry State                                    | 63  |  |  |  |  |  |  |  |  |  |  |  |
|    | 6.5                                | Birth Control Statistics                                                                            | 63  |  |  |  |  |  |  |  |  |  |  |  |
|    | 6.6                                | Number of Live-Births, Still-Births and Deaths by Regions                                           | 64  |  |  |  |  |  |  |  |  |  |  |  |
|    | 6.7                                | Live Birth rate, Death rate and Still-Birth rate                                                    | 65  |  |  |  |  |  |  |  |  |  |  |  |
|    | 6.8                                | Deaths due to various causes-1989                                                                   | 66  |  |  |  |  |  |  |  |  |  |  |  |
|    | 6.9                                | Deaths by different age groups and sex during the year 1989                                         | 66  |  |  |  |  |  |  |  |  |  |  |  |
| 7. | EDUCATION                          |                                                                                                     |     |  |  |  |  |  |  |  |  |  |  |  |
|    | 7.1                                | Number of Institutions                                                                              | 68  |  |  |  |  |  |  |  |  |  |  |  |
|    | 7,2                                | Region-wise distribution of number of institutions for General Education during 1988-89             | 70  |  |  |  |  |  |  |  |  |  |  |  |
|    | 7.3                                | Number of Students                                                                                  | 71  |  |  |  |  |  |  |  |  |  |  |  |
|    | 7.4                                | Region-wise distribution of number of students in institutions for General Education during 1988-89 | 74  |  |  |  |  |  |  |  |  |  |  |  |
|    | 7.5                                | Number of Teachers                                                                                  | 75  |  |  |  |  |  |  |  |  |  |  |  |
|    | 7.6                                | Region-wise distribution of number of teachers in institutions for General Education during 1988-89 | 78  |  |  |  |  |  |  |  |  |  |  |  |
|    | 7.7                                | Staff strenghth of the Directorate and Inspectorate                                                 | 79  |  |  |  |  |  |  |  |  |  |  |  |
|    | 7.8                                | Distribution of scholars by classes in institutions for General Education                           | 80  |  |  |  |  |  |  |  |  |  |  |  |
|    | 7.9                                | Results of Examination-General Education                                                            | 82  |  |  |  |  |  |  |  |  |  |  |  |
|    | 7.10                               | Results of Examinations-Professional, Technical and Special Education                               | 84  |  |  |  |  |  |  |  |  |  |  |  |
|    | 7.11                               | Education of Adults                                                                                 | 86  |  |  |  |  |  |  |  |  |  |  |  |