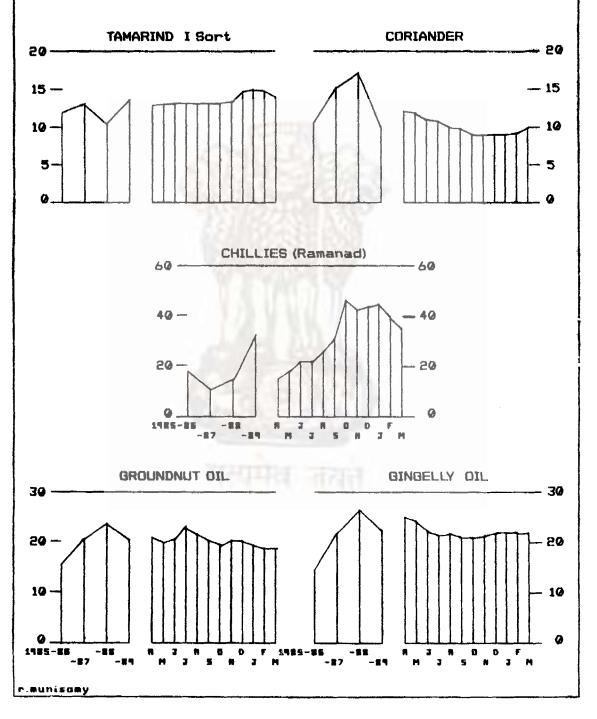

The reference period of data published in this volume vary of the subjects. according to the nature They relate to either the vear 1988 or the financial 1988-89 agriculture, year and co-operative year 1988-89. In order to highlight some of salient in respect of few sectors of economy, diagrams and charts are included in this publication.