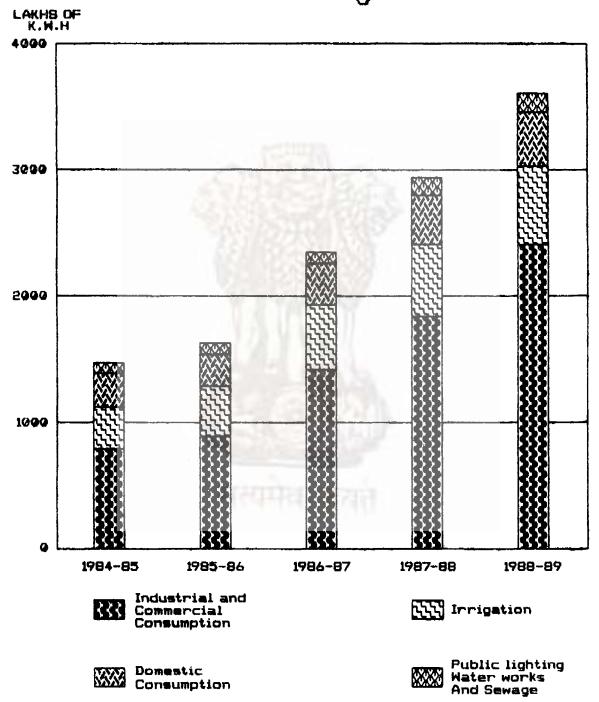

The reference period of data published in this volume vary of the subjects. according to the nature They relate to either the vear 1988 or the financial 1988-89 agriculture, year and co-operative year 1988-89. In order to highlight some of salient in respect of few sectors of economy, diagrams and charts are included in this publication.